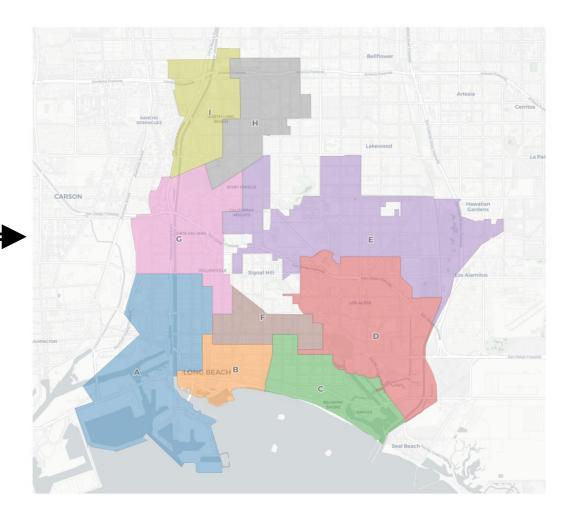

We have converted dozens of full and partial plans to our "Atlas" format which includes:

- Cover page with full districting plan overview.
- Data table with population, deviation, ethnic population, Citizen Voting Age Population (CVAP)Ethnicity and breakdowns for each district (numbered 0-8 for a complete plan)
- Individual district maps with street-details and data tables and charts.