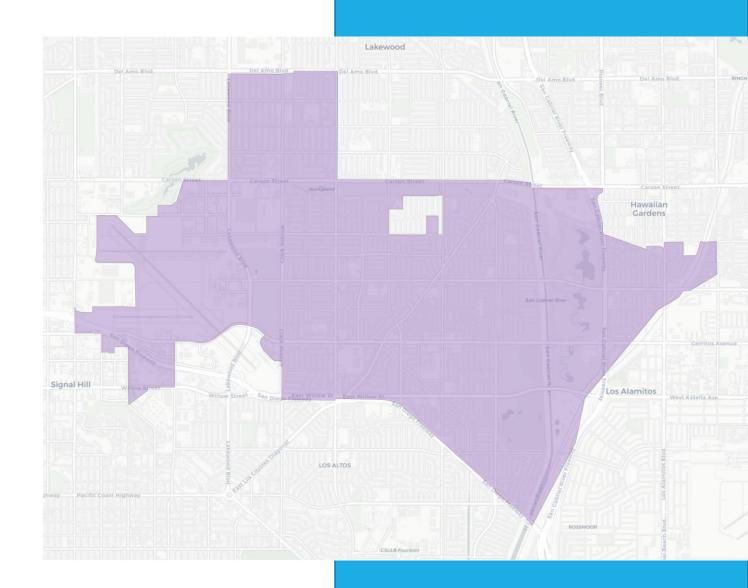

We have converted dozens of full and partial plans to our "Atlas" format which includes:

- Cover page with full districting plan overview.
- Data table with population, deviation, ethnic population, Citizen Voting Age Population (CVAP)Ethnicity and breakdowns for each district (numbered 0-8 for a complete plan)
- Individual district maps with street-details and data tables and charts.