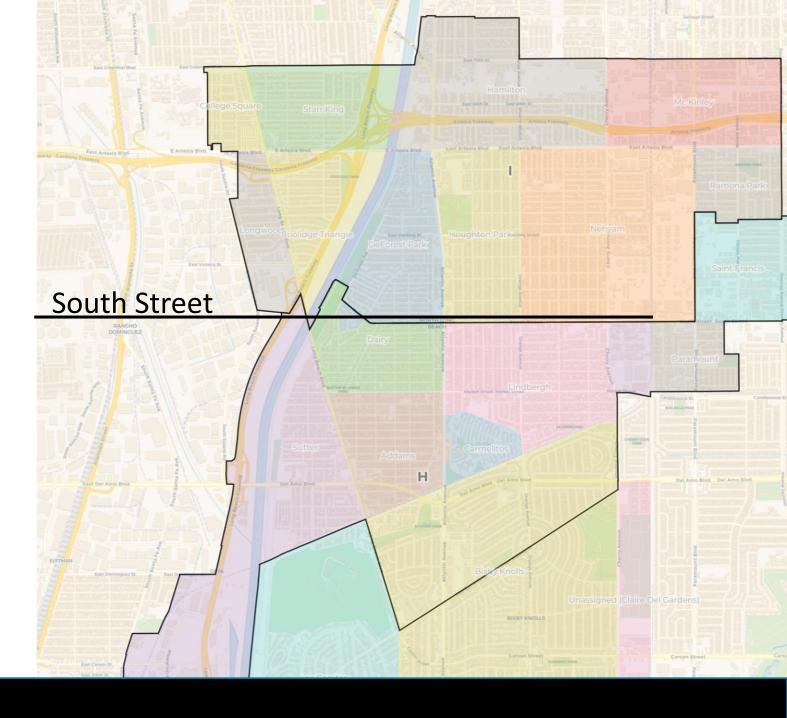

ld be at South Street.
- Community of Interest testimony for tradeoff for population equality.



- Changes that impact just two districts trading population.
- This border with H and I should be at South Street.
- Community of Interest testimony for tradeoff for population equality.



- Changes that impact just two districts trading population.
- This border with H and I should be at South Street.
- Alternate way of drawing the swap for population.





- Changes that impact just two districts trading population.
- This border with H and I should be at South Street.
- Alternate way of drawing the swap for population.





- Changes that impact just two districts trading population.
- This border with H and I should be at South Street.
- Alternate way of drawing the swap for population.



- Changes that impact just two districts trading population.
- This border with H and I should be at South Street.
- Alternate way of drawing the swap for population.





- Same border with Los
   Altos splits between
   Los Altos and North
   Los Altos
- This time, going across the airport.



- Same border with Los
   Altos splits between
   Los Altos and North
   Los Altos
- This time, going across the airport.



- Same border with Los
   Altos splits between
   Los Altos and North
   Los Altos
- This time, going across the airport.



- Same border with Los
   Altos splits between
   Los Altos and North
   Los Altos
- This time, going across the airport.



- Same border with Los
   Altos splits between
   Los Altos and North
   Los Altos
- This time, going across the airport.