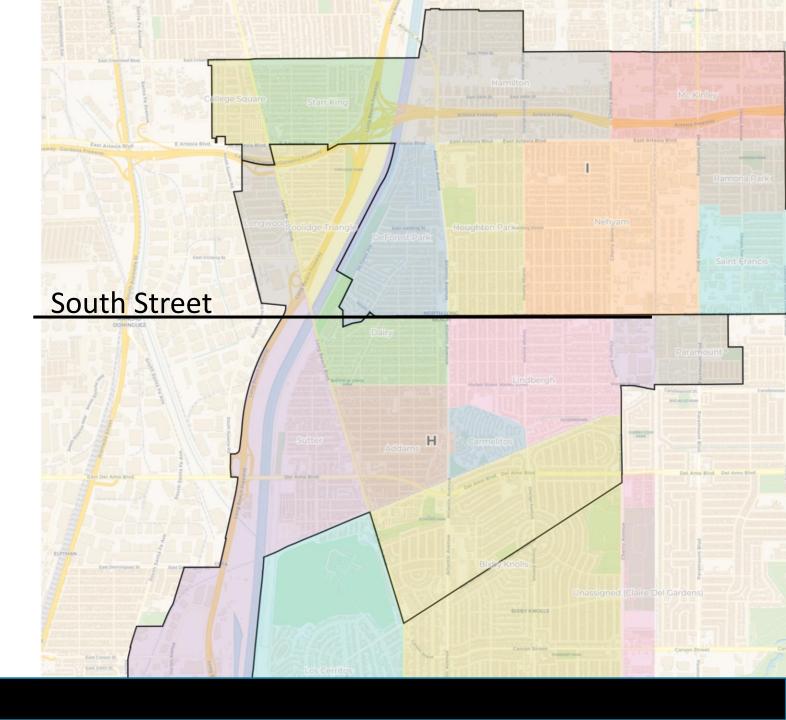

## **Commission Process**

The charge of the commission was to draw lines in an open/transparent process.

- Draw lines following VRA and traditional criteria – compact, contiguous, equal population.
- No consideration of incumbents or candidates, or political parties.
- Public hearings in each council district, public map trainings.

The City of Long Beach Independent Redistricting Commission obtained dozens of public map submissions.

- Use of two tools Maptitude Online and DistrictR to solicit input.
- Several in-person mapping workshops.
- Online training in use of both programs at outreach hearings.
- Dozens of full citywide plans and community of interest submissions.