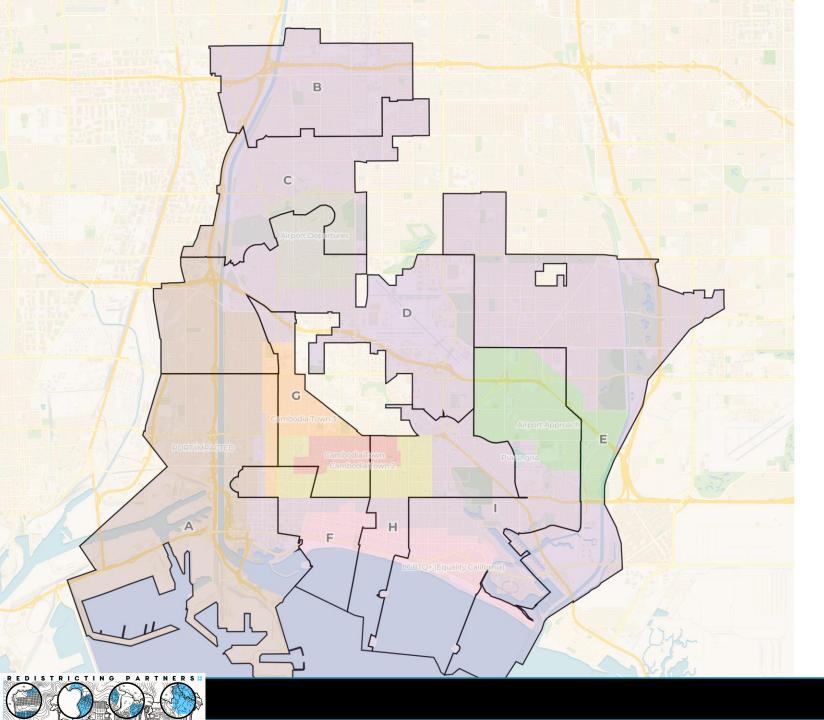

We have converted dozens of full and partial plans to our "Atlas" format which includes:

- Cover page with full districting plan overview.
- Data table with population, deviation, ethnic population, Citizen Voting Age Population (CVAP)Ethnicity and breakdowns for each district (numbered 0-8 for a complete plan)
- Individual district maps with street-details and data tables and charts.