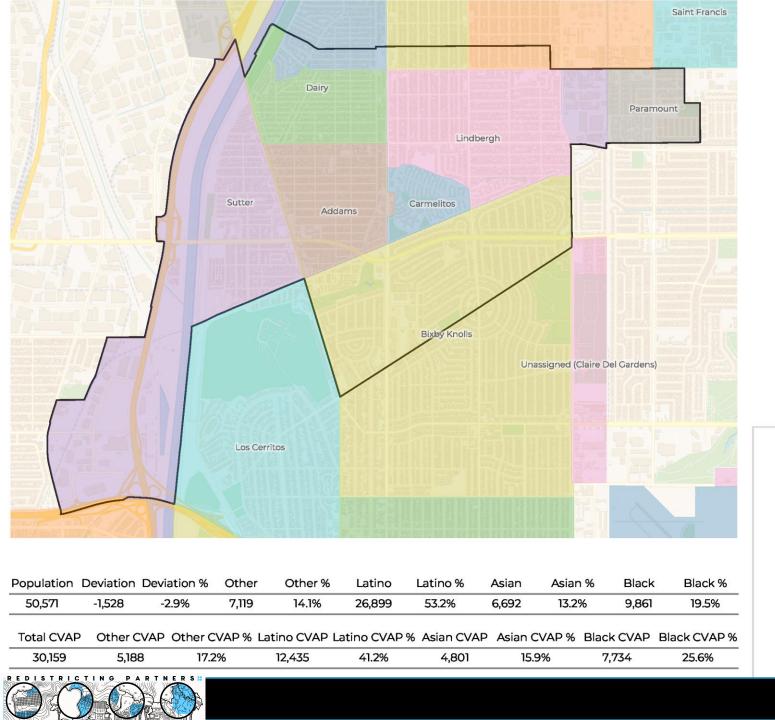

We have converted dozens of full and partial plans to our "Atlas" format which includes:

- Cover page with full districting plan overview.
- Data table with population, deviation, ethnic population, Citizen Voting Age Population (CVAP)Ethnicity and breakdowns for each district (numbered 0-8 for a complete plan)
- Individual district maps with street-details and data tables and charts.