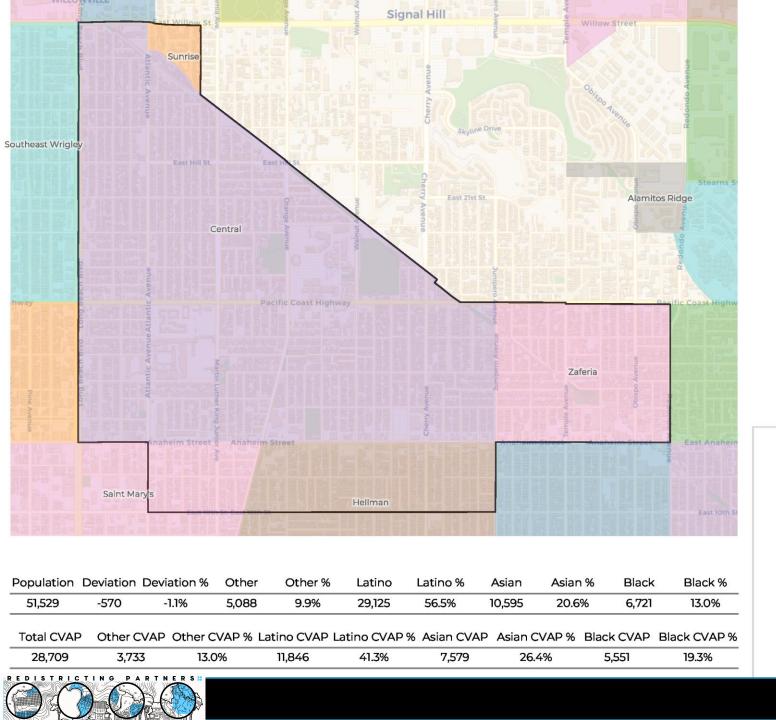

We have converted dozens of full and partial plans to our "Atlas" format which includes:

- Cover page with full districting plan overview.
- Data table with population, deviation, ethnic population, Citizen Voting Age Population (CVAP)Ethnicity and breakdowns for each district (numbered 0-8 for a complete plan)
- Individual district maps with street-details and data tables and charts.