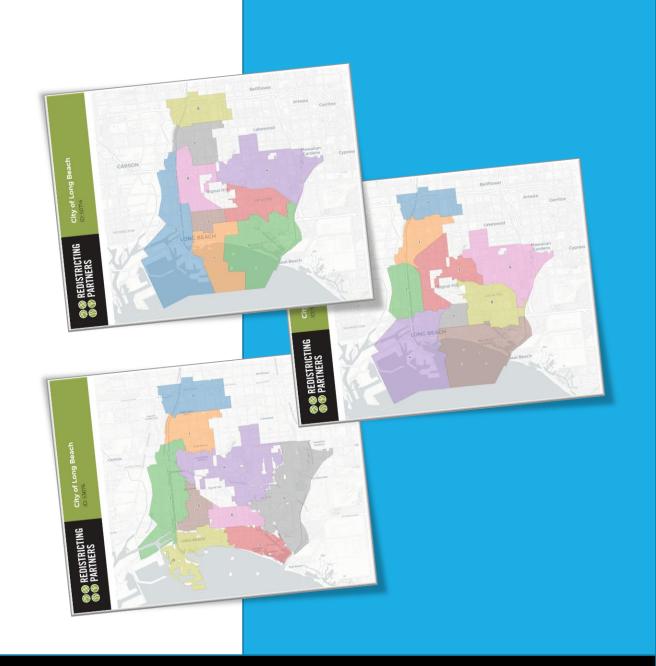

## City of Long Beach Draft Maps

OCTOBER 27, 2021

We have converted dozens of full and partial plans to our "Atlas" format which includes:

- Cover page with full districting plan overview.
- Data table with population, deviation, ethnic population, Citizen Voting Age Population (CVAP)Ethnicity and breakdowns for each district (numbered 0-8 for a complete plan)
- Individual district maps with street-details and data tables and charts.