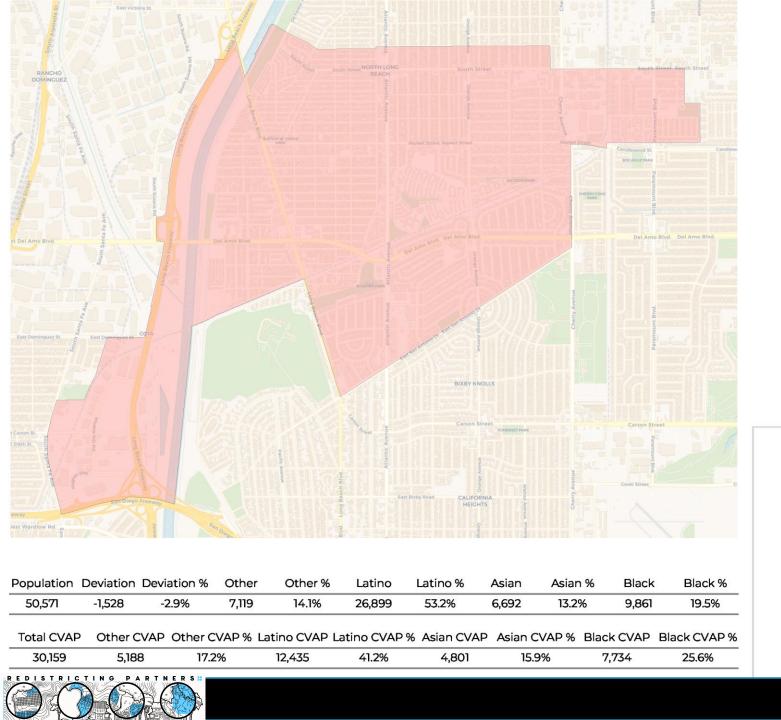

We have converted dozens of full and partial plans to our "Atlas" format which includes:

- Cover page with full districting plan overview.
- Data table with population, deviation, ethnic population, Citizen Voting Age Population (CVAP)Ethnicity and breakdowns for each district (numbered 0-8 for a complete plan)
- Individual district maps with street-details and data tables and charts.