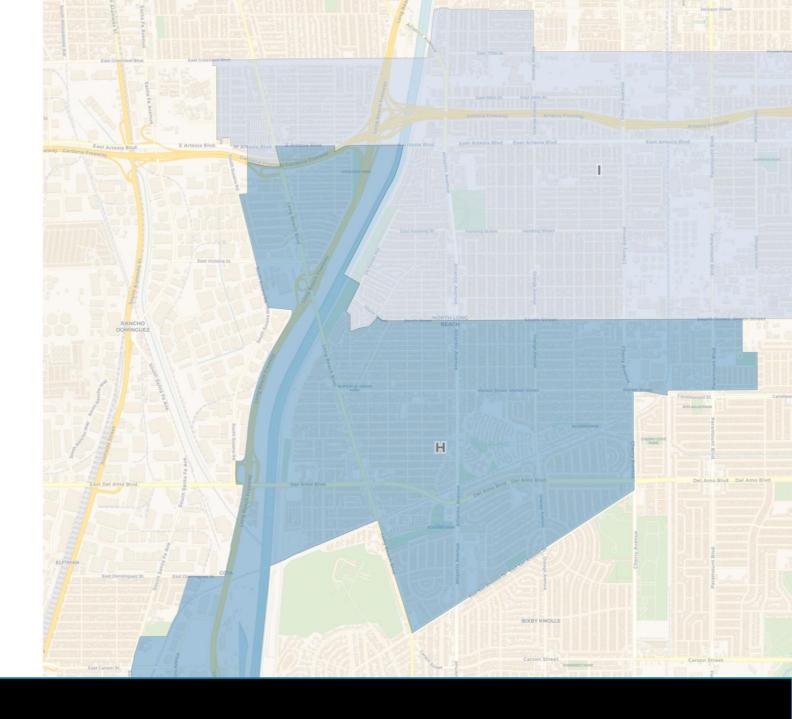

We have converted dozens of full and partial plans to our "Atlas" format which includes:

- Cover page with full districting plan overview.
- Data table with population, deviation, ethnic population, Citizen Voting Age Population (CVAP)Ethnicity and breakdowns for each district (numbered 0-8 for a complete plan)
- Individual district maps with street-details and data tables and charts.