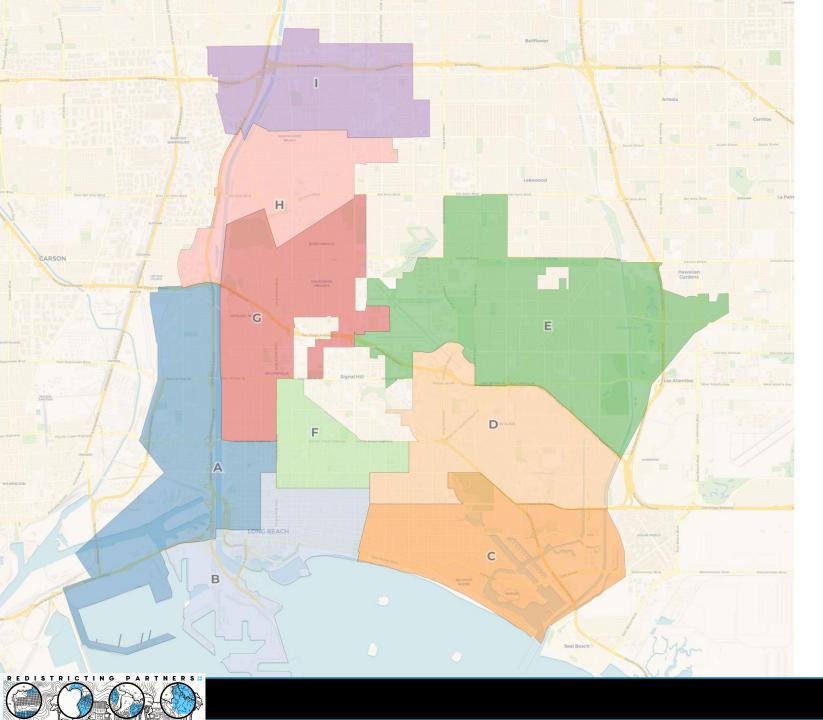

## **Commission Process**

The charge of the commission was to draw lines in an open/transparent process.

- Draw lines following VRA and traditional criteria – compact, contiguous, equal population.
- No consideration of incumbents or candidates, or political parties.
- Public hearings in each council district, public map trainings.

The City of Long Beach Independent Redistricting Commission obtained dozens of public map submissions.

- Use of two tools Maptitude Online and DistrictR to solicit input.
- Several in-person mapping workshops.
- Online training in use of both programs at outreach hearings.
- Dozens of full citywide plans and community of interest submissions.