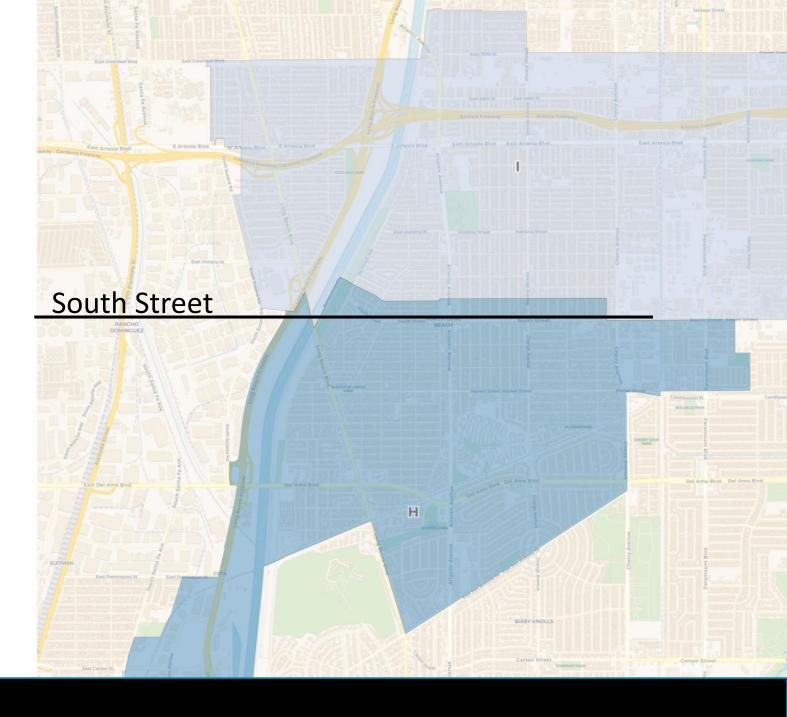

f Interest testimony for tradeoff for population equality.



- Changes that impact just two districts trading population.
- This border with H and I should be at South Street.
- Community of Interest testimony for tradeoff for population equality.



- Changes that impact just two districts trading population.
- This border with H and I should be at South Street.
- Community of Interest testimony for tradeoff for population equality.



- Changes that impact just two districts trading population.
- This border with H and I should be at South Street.
- Community of Interest testimony for tradeoff for population equality.



- Changes that impact just two districts trading population.
- This border with H and I should be at South Street.
- Alternate way of drawing the swap for population.





- Changes that impact just two districts trading population.
- This border with H and I should be at South Street.
- Alternate way of drawing the swap for population.





- Changes that impact just two districts trading population.
- This border with H and I should be at South Street.
- Alternate way of drawing the swap for population.



- Changes that impact just two districts trading population.
- This border with H and I should be at South Street.
- Alternate way of drawing the swap for population.





- Same border with Los
   Altos splits between
   Los Altos and North
   Los Altos
- This time, going across the airport.



- Same border with Los
   Altos splits between
   Los Altos and North
   Los Altos
- This time, going across the airport.



- Same border with Los
   Altos