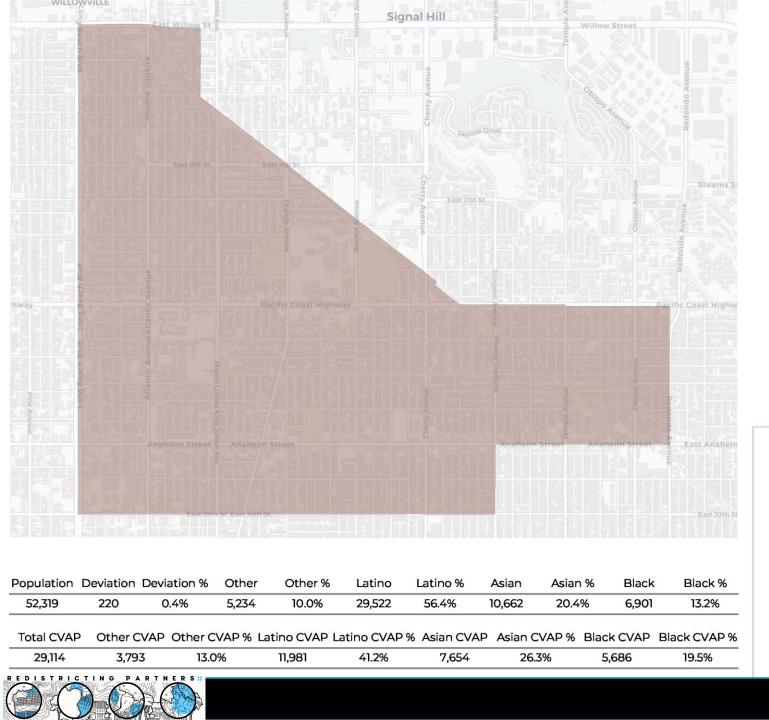

We have converted dozens of full and partial plans to our "Atlas" format which includes:

- Cover page with full districting plan overview.
- Data table with population, deviation, ethnic population, Citizen Voting Age Population (CVAP)Ethnicity and breakdowns for each district (numbered 0-8 for a complete plan)
- Individual district maps with street-details and data tables and charts.