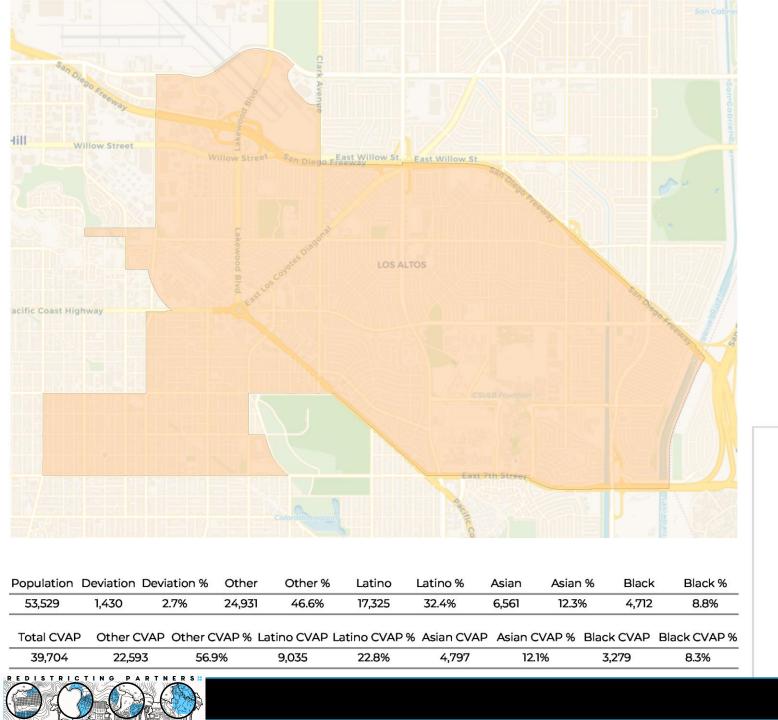

We have converted dozens of full and partial plans to our "Atlas" format which includes:

- Cover page with full districting plan overview.
- Data table with population, deviation, ethnic population, Citizen Voting Age Population (CVAP)Ethnicity and breakdowns for each district (numbered 0-8 for a complete plan)
- Individual district maps with street-details and data tables and charts.