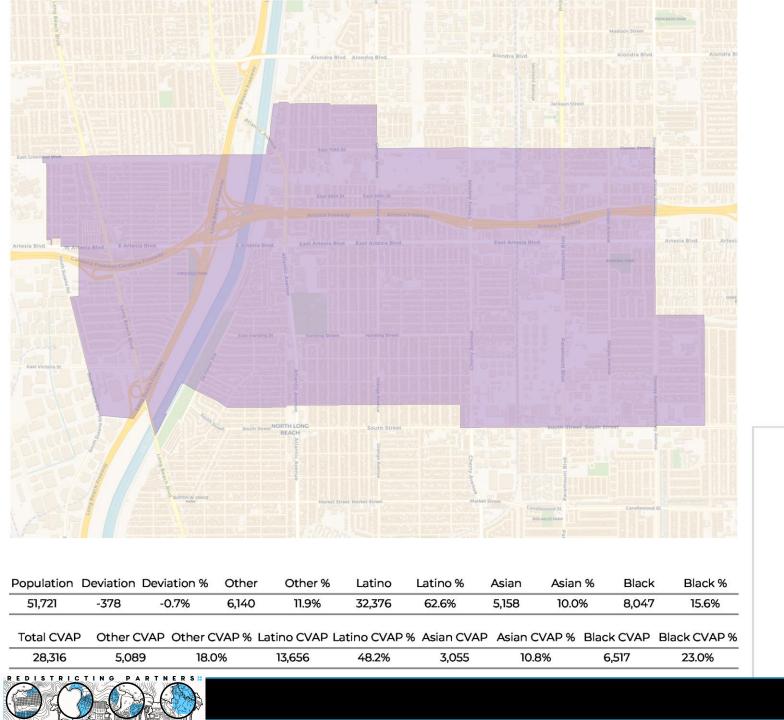

We have converted dozens of full and partial plans to our "Atlas" format which includes:

- Cover page with full districting plan overview.
- Data table with population, deviation, ethnic population, Citizen Voting Age Population (CVAP)Ethnicity and breakdowns for each district (numbered 0-8 for a complete plan)
- Individual district maps with street-details and data tables and charts.