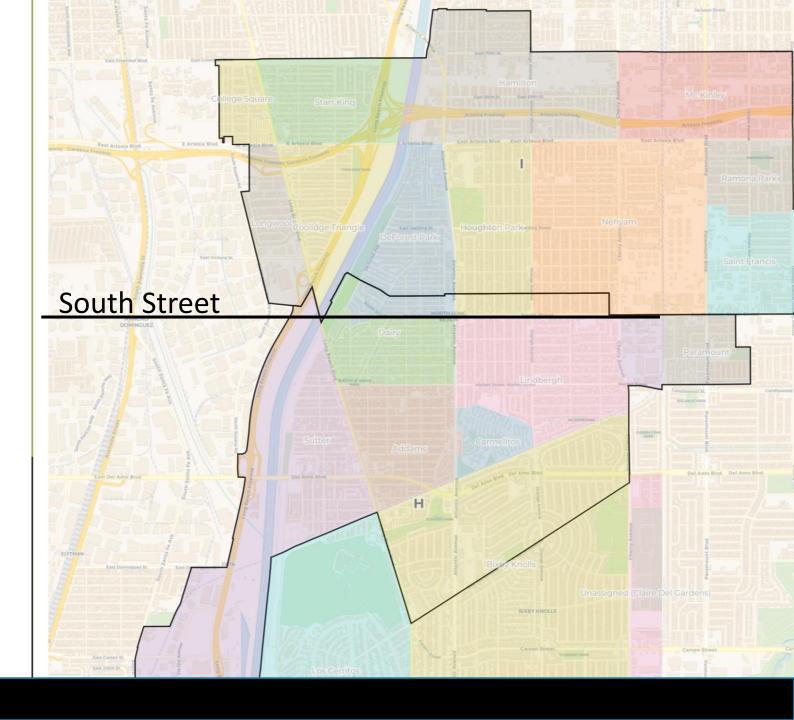

We have converted dozens of full and partial plans to our "Atlas" format which includes:

- Cover page with full districting plan overview.
- Data table with population, deviation, ethnic population, Citizen Voting Age Population (CVAP)Ethnicity and breakdowns for each district (numbered 0-8 for a complete plan)
- Individual district maps with street-details and data tables and charts.