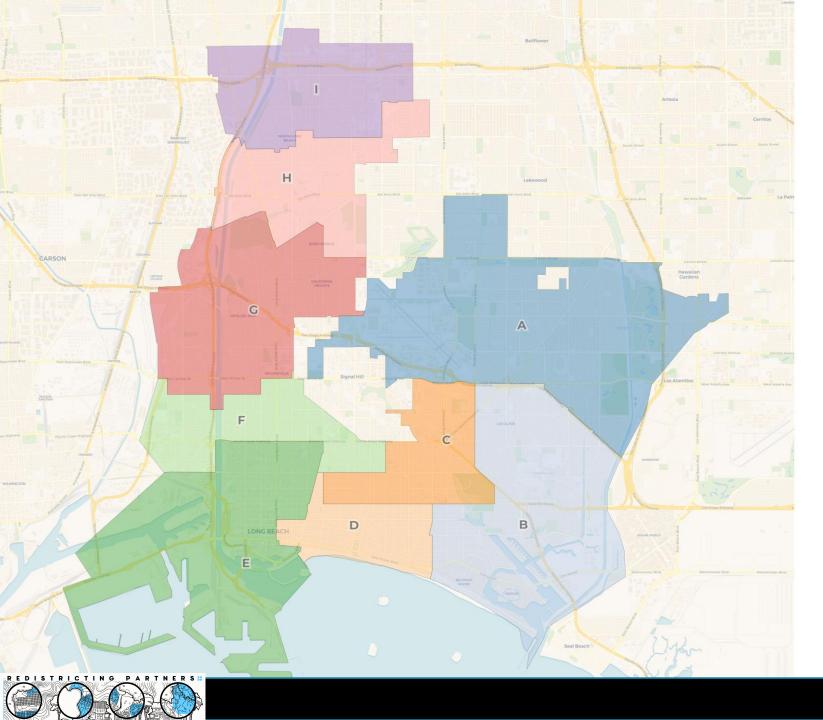

We have converted dozens of full and partial plans to our "Atlas" format which includes:

- Cover page with full districting plan overview.
- Data table with population, deviation, ethnic population, Citizen Voting Age Population (CVAP)Ethnicity and breakdowns for each district (numbered 0-8 for a complete plan)
- Individual district maps with street-details and data tables and charts.