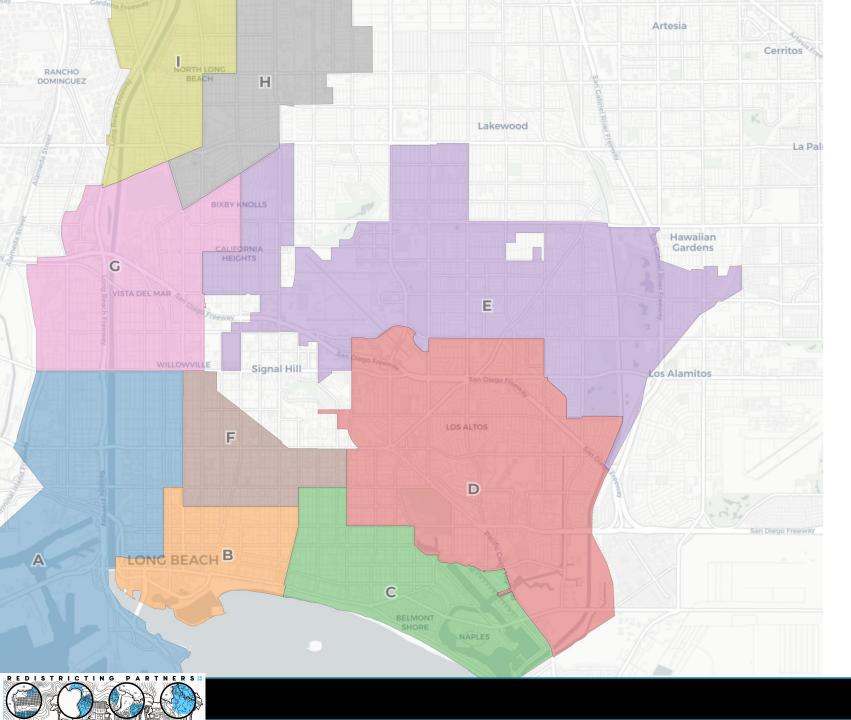

We have converted dozens of full and partial plans to our "Atlas" format which includes:

- Cover page with full districting plan overview.
- Data table with population, deviation, ethnic population, Citizen Voting Age Population (CVAP)Ethnicity and breakdowns for each district (numbered 0-8 for a complete plan)
- Individual district maps with street-details and data tables and charts.