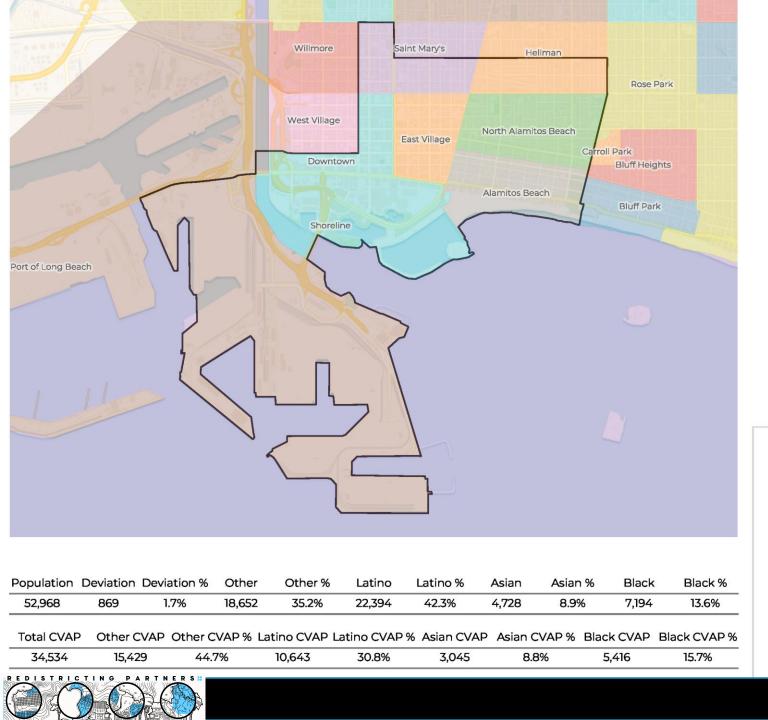

We have converted dozens of full and partial plans to our "Atlas" format which includes:

- Cover page with full districting plan overview.
- Data table with population, deviation, ethnic population, Citizen Voting Age Population (CVAP)Ethnicity and breakdowns for each district (numbered 0-8 for a complete plan)
- Individual district maps with street-details and data tables and charts.