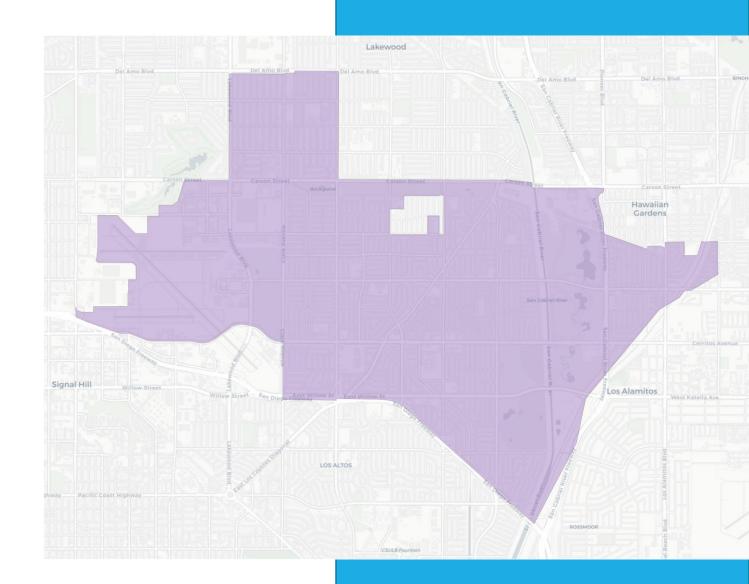

We have converted dozens of full and partial plans to our "Atlas" format which includes:

- Cover page with full districting plan overview.
- Data table with population, deviation, ethnic population, Citizen Voting Age Population (CVAP)Ethnicity and breakdowns for each district (numbered 0-8 for a complete plan)
- Individual district maps with street-details and data tables and charts.