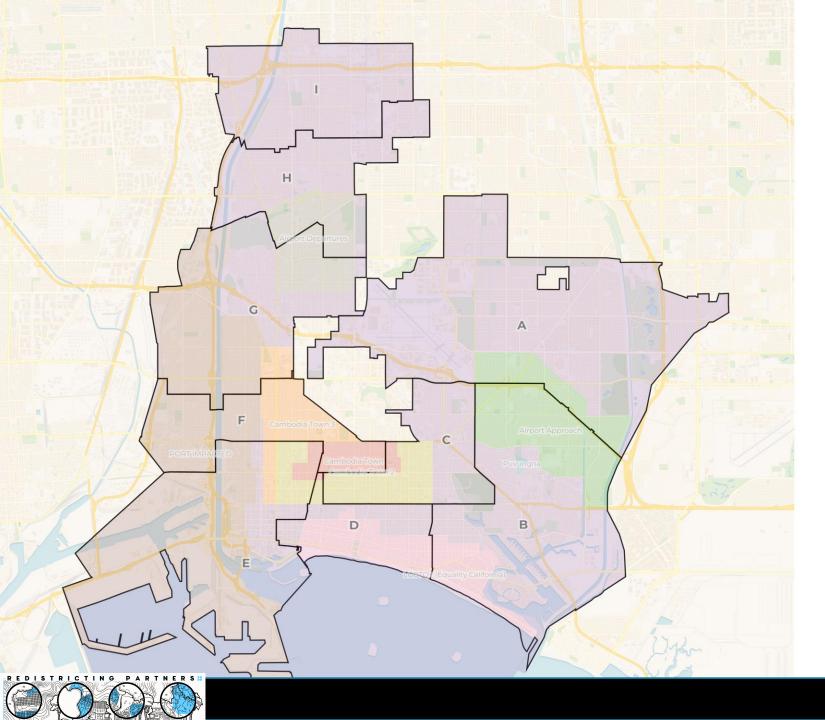

We have converted dozens of full and partial plans to our "Atlas" format which includes:

- Cover page with full districting plan overview.
- Data table with population, deviation, ethnic population, Citizen Voting Age Population (CVAP)Ethnicity and breakdowns for each district (numbered 0-8 for a complete plan)
- Individual district maps with street-details and data tables and charts.