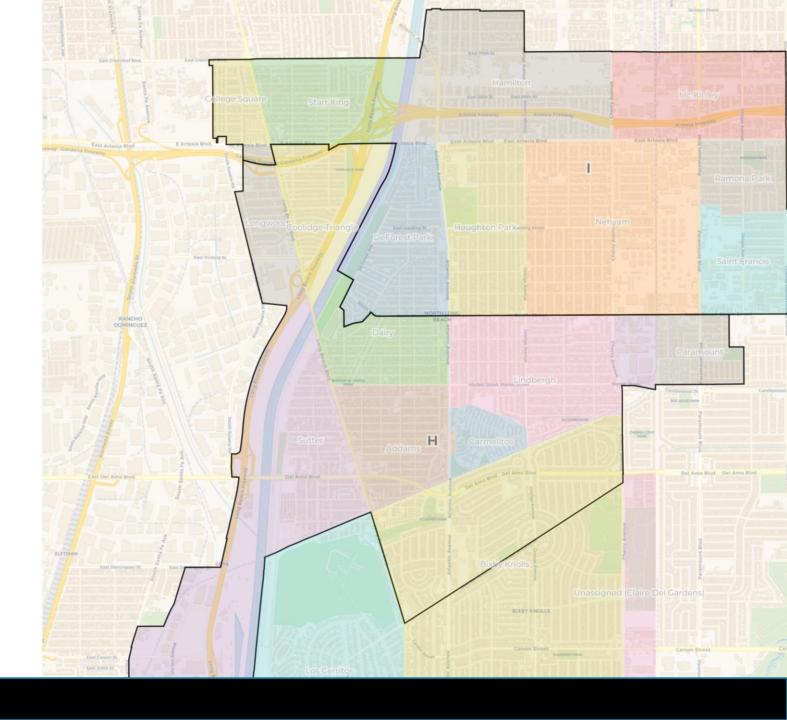

## **Commission Process**

The charge of the commission was to draw lines in an open/transparent process.

- Draw lines following VRA and traditional criteria – compact, contiguous, equal population.
- No consideration of incumbents or candidates, or political parties.
- Public hearings in each council district, public map trainings.

The City of Long Beach Independent Redistricting Commission obtained dozens of public map submissions.

- Use of two tools Maptitude Online and DistrictR to solicit input.
- Several in-person mapping workshops.
- Online training in use of both programs at outreach hearings.
- Dozens of full citywide plans and community of interest submissions.