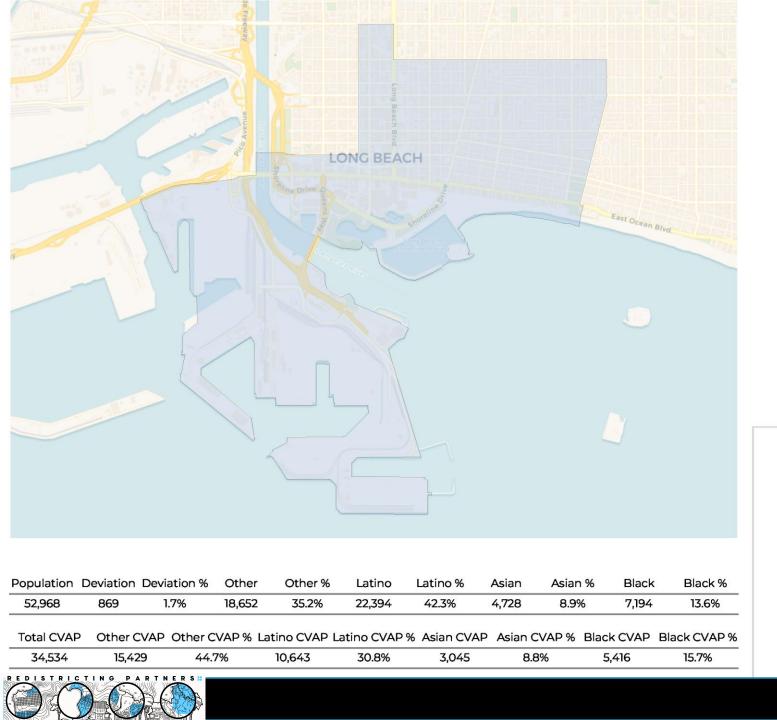

We have converted dozens of full and partial plans to our "Atlas" format which includes:

- Cover page with full districting plan overview.
- Data table with population, deviation, ethnic population, Citizen Voting Age Population (CVAP)Ethnicity and breakdowns for each district (numbered 0-8 for a complete plan)
- Individual district maps with street-details and data tables and charts.