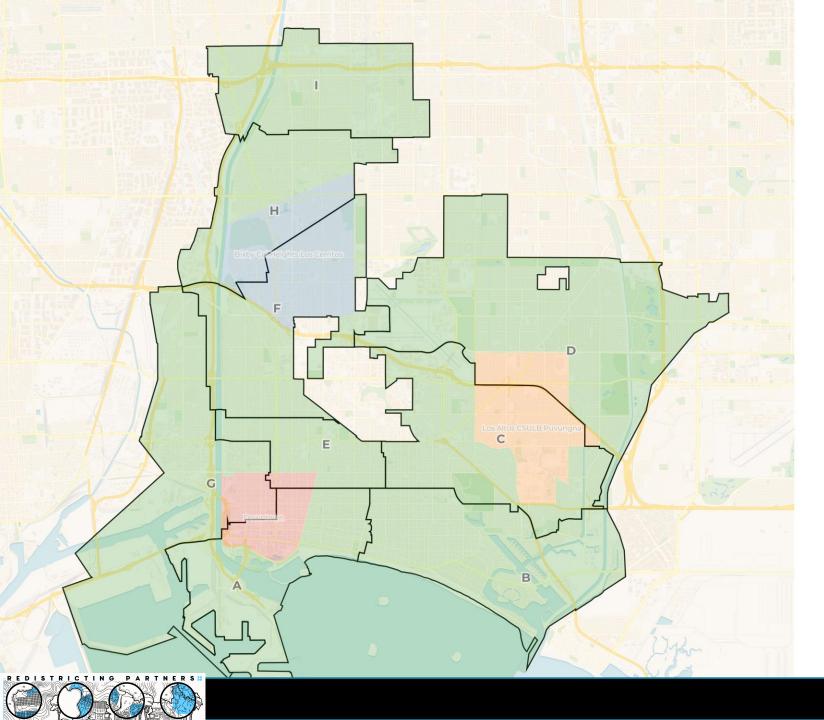

We have converted dozens of full and partial plans to our "Atlas" format which includes:

- Cover page with full districting plan overview.
- Data table with population, deviation, ethnic population, Citizen Voting Age Population (CVAP)Ethnicity and breakdowns for each district (numbered 0-8 for a complete plan)
- Individual district maps with street-details and data tables and charts.