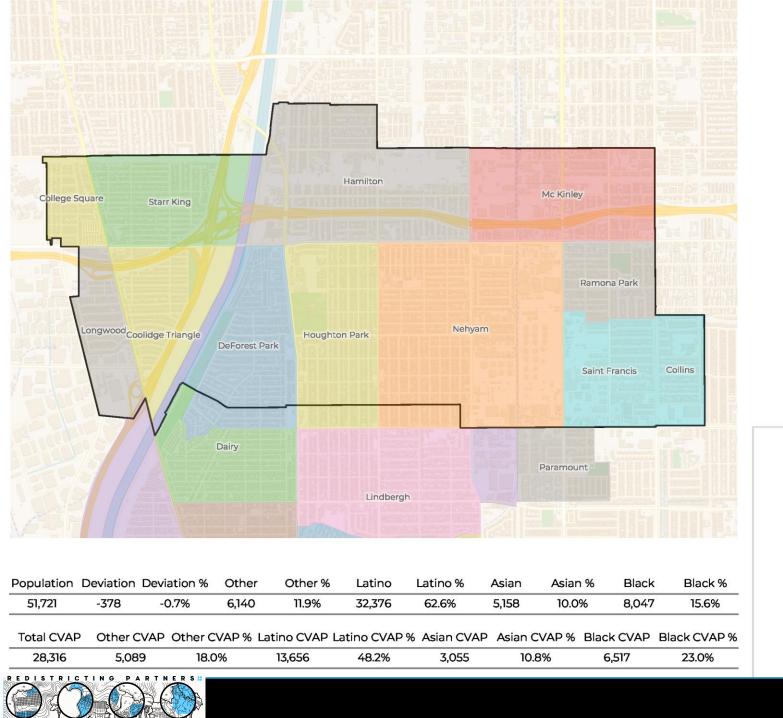

We have converted dozens of full and partial plans to our "Atlas" format which includes:

- Cover page with full districting plan overview.
- Data table with population, deviation, ethnic population, Citizen Voting Age Population (CVAP)Ethnicity and breakdowns for each district (numbered 0-8 for a complete plan)
- Individual district maps with street-details and data tables and charts.