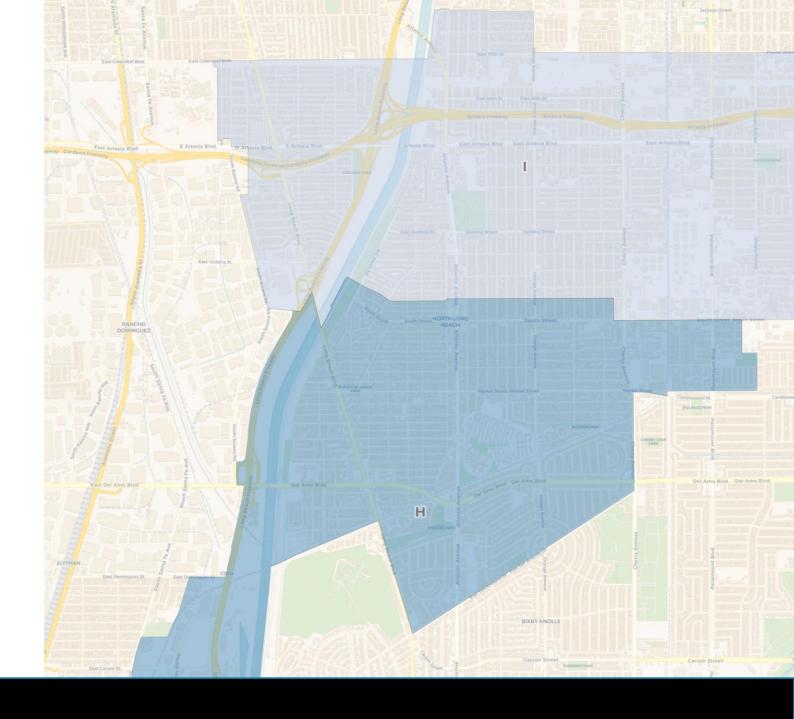

We have converted dozens of full and partial plans to our "Atlas" format which includes:

- Cover page with full districting plan overview.
- Data table with population, deviation, ethnic population, Citizen Voting Age Population (CVAP)Ethnicity and breakdowns for each district (numbered 0-8 for a complete plan)
- Individual district maps with street-details and data tables and charts.