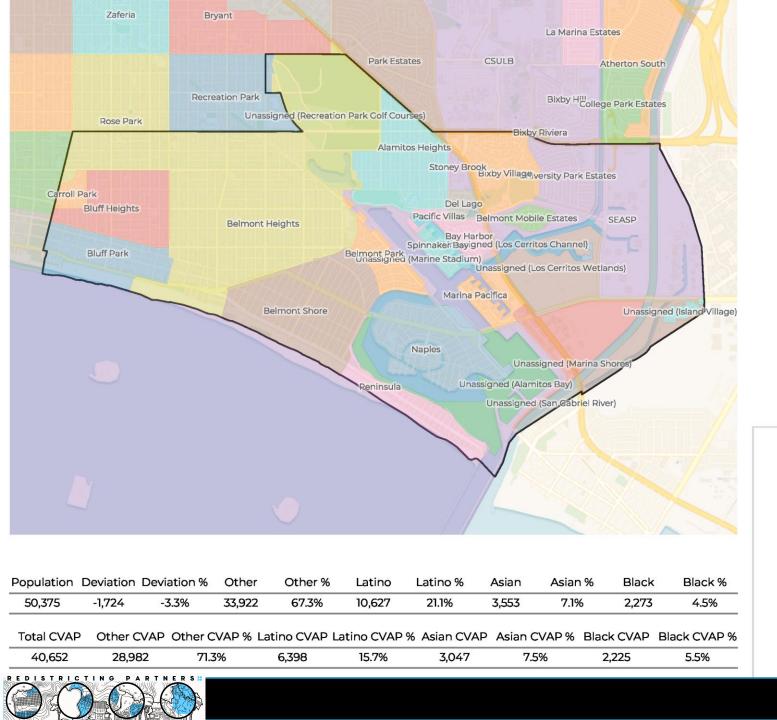

We have converted dozens of full and partial plans to our "Atlas" format which includes:

- Cover page with full districting plan overview.
- Data table with population, deviation, ethnic population, Citizen Voting Age Population (CVAP)Ethnicity and breakdowns for each district (numbered 0-8 for a complete plan)
- Individual district maps with street-details and data tables and charts.