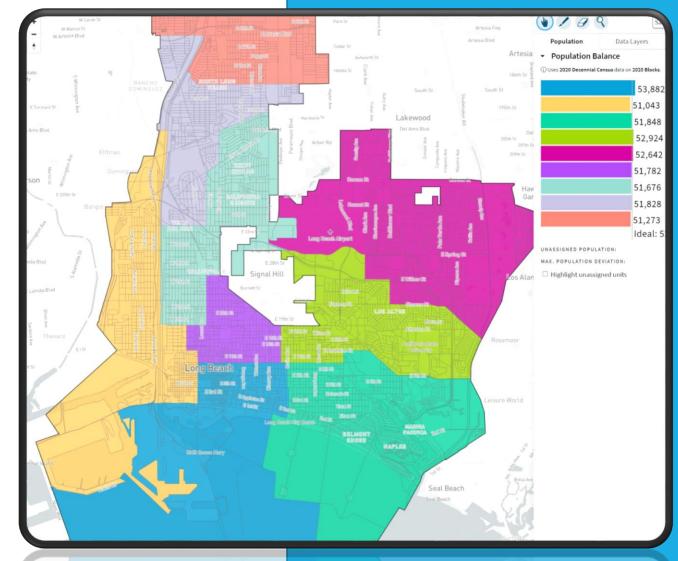

We have converted dozens of full and partial plans to our "Atlas" format which includes:

- Cover page with full districting plan overview.
- Data table with population, deviation, ethnic population, Citizen Voting Age Population (CVAP)Ethnicity and breakdowns for each district (numbered 0-8 for a complete plan)
- Individual district maps with street-details and data tables and charts.