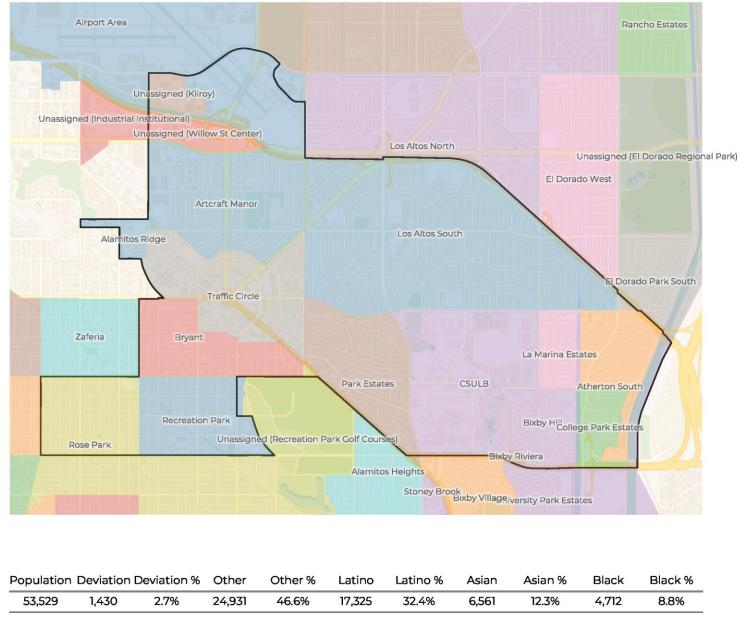

We have converted dozens of full and partial plans to our "Atlas" format which includes:

- Cover page with full districting plan overview.
- Data table with population, deviation, ethnic population, Citizen Voting Age Population (CVAP)Ethnicity and breakdowns for each district (numbered 0-8 for a complete plan)
- Individual district maps with street-details and data tables and charts.