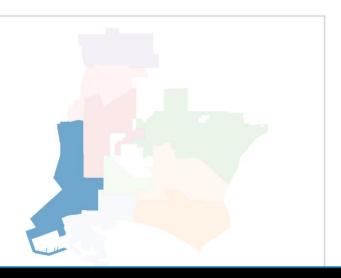

We have converted dozens of full and partial plans to our "Atlas" format which includes:

- Cover page with full districting plan overview.
- Data table with population, deviation, ethnic population, Citizen Voting Age Population (CVAP)Ethnicity and breakdowns for each district (numbered 0-8 for a complete plan)
- Individual district maps with street-details and data tables and charts.