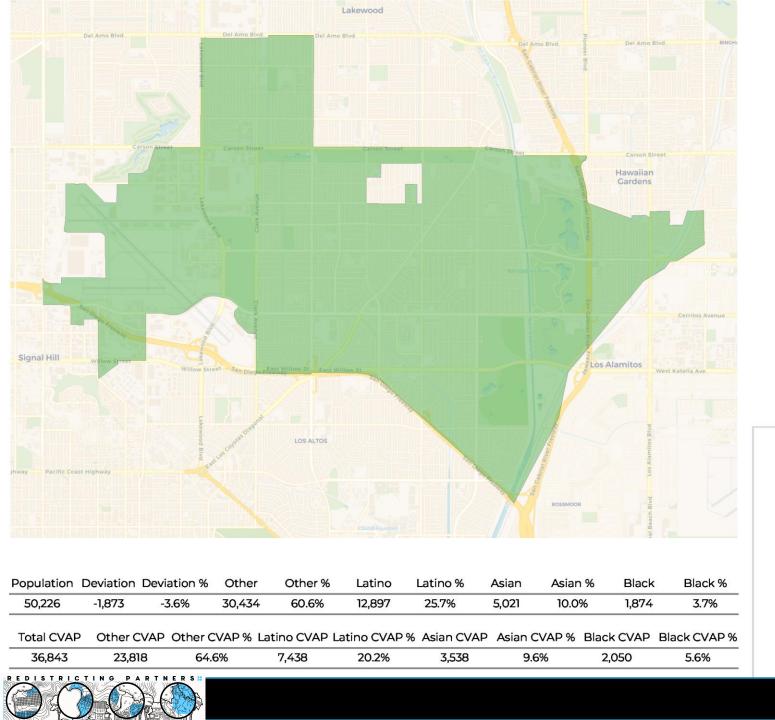

We have converted dozens of full and partial plans to our "Atlas" format which includes:

- Cover page with full districting plan overview.
- Data table with population, deviation, ethnic population, Citizen Voting Age Population (CVAP)Ethnicity and breakdowns for each district (numbered 0-8 for a complete plan)
- Individual district maps with street-details and data tables and charts.