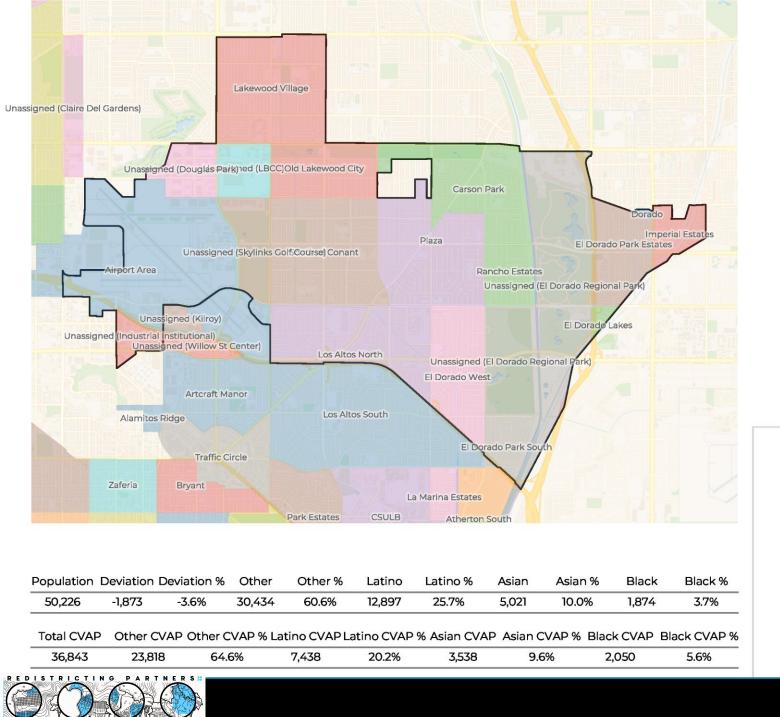

We have converted dozens of full and partial plans to our "Atlas" format which includes:

- Cover page with full districting plan overview.
- Data table with population, deviation, ethnic population, Citizen Voting Age Population (CVAP)Ethnicity and breakdowns for each district (numbered 0-8 for a complete plan)
- Individual district maps with street-details and data tables and charts.