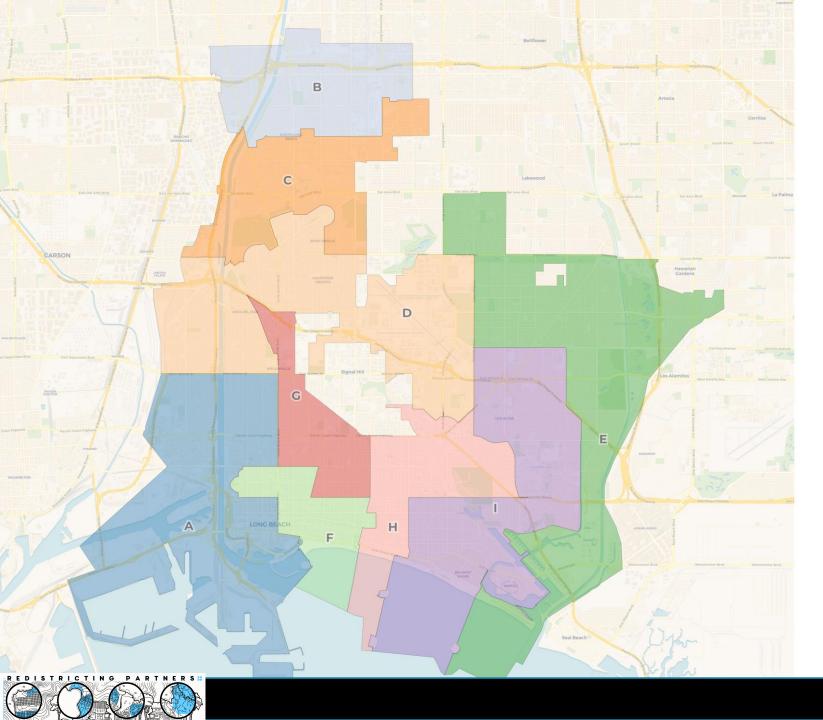

We have converted dozens of full and partial plans to our "Atlas" format which includes:

- Cover page with full districting plan overview.
- Data table with population, deviation, ethnic population, Citizen Voting Age Population (CVAP)Ethnicity and breakdowns for each district (numbered 0-8 for a complete plan)
- Individual district maps with street-details and data tables and charts.