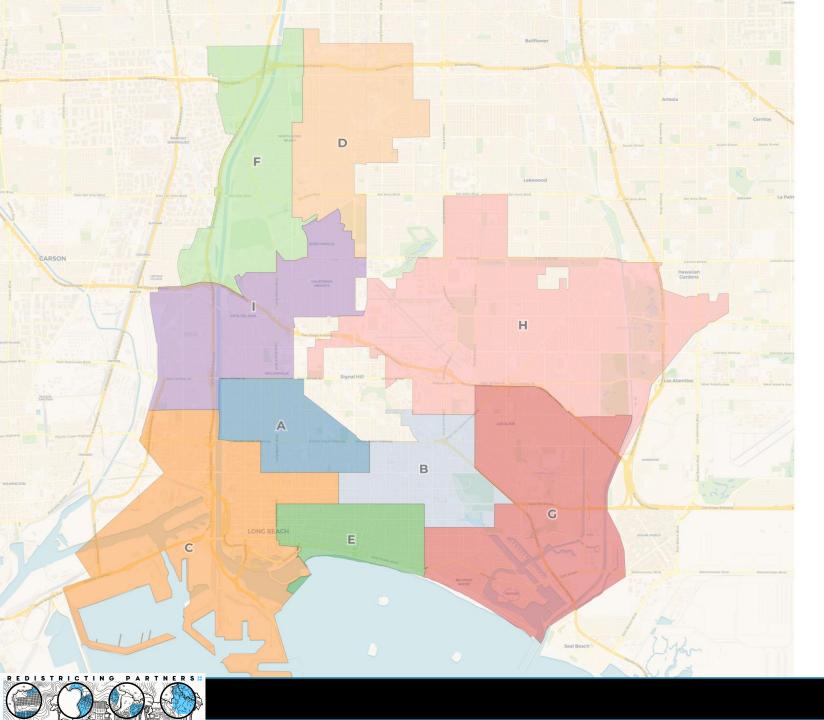

We have converted dozens of full and partial plans to our "Atlas" format which includes:

- Cover page with full districting plan overview.
- Data table with population, deviation, ethnic population, Citizen Voting Age Population (CVAP)Ethnicity and breakdowns for each district (numbered 0-8 for a complete plan)
- Individual district maps with street-details and data tables and charts.