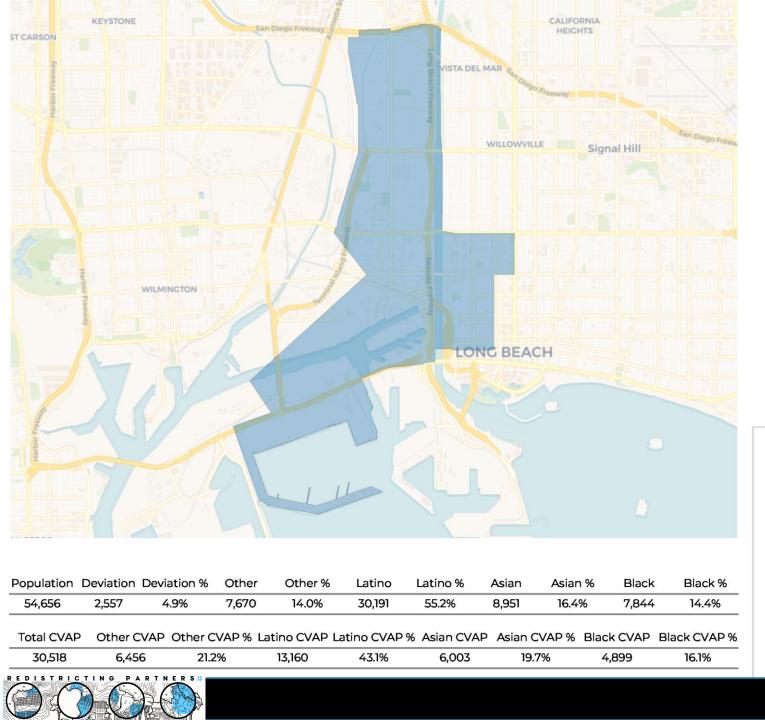

We have converted dozens of full and partial plans to our "Atlas" format which includes:

- Cover page with full districting plan overview.
- Data table with population, deviation, ethnic population, Citizen Voting Age Population (CVAP)Ethnicity and breakdowns for each district (numbered 0-8 for a complete plan)
- Individual district maps with street-details and data tables and charts.