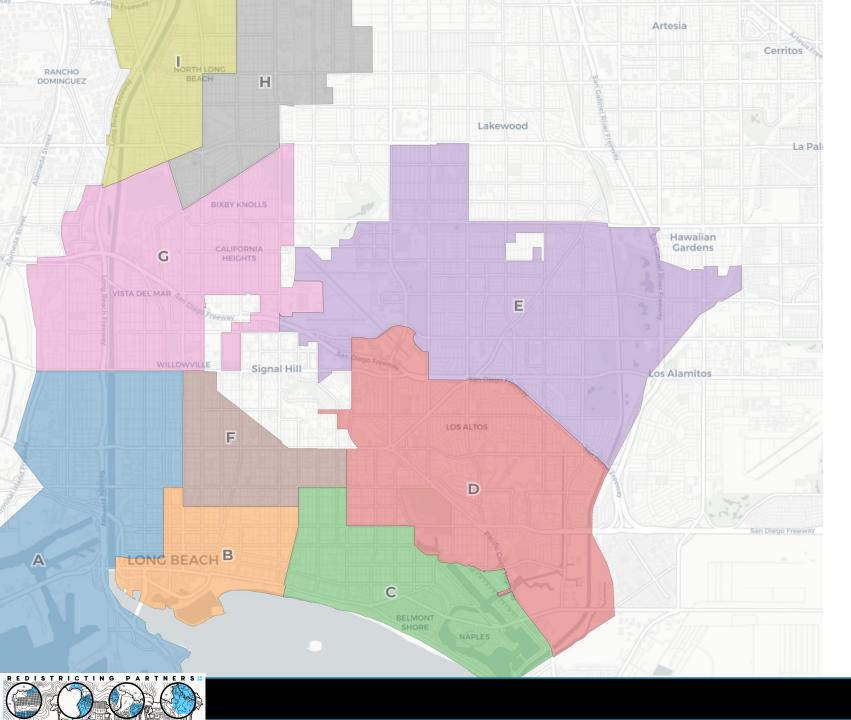

We have converted dozens of full and partial plans to our "Atlas" format which includes:

- Cover page with full districting plan overview.
- Data table with population, deviation, ethnic population, Citizen Voting Age Population (CVAP)Ethnicity and breakdowns for each district (numbered 0-8 for a complete plan)
- Individual district maps with street-details and data tables and charts.