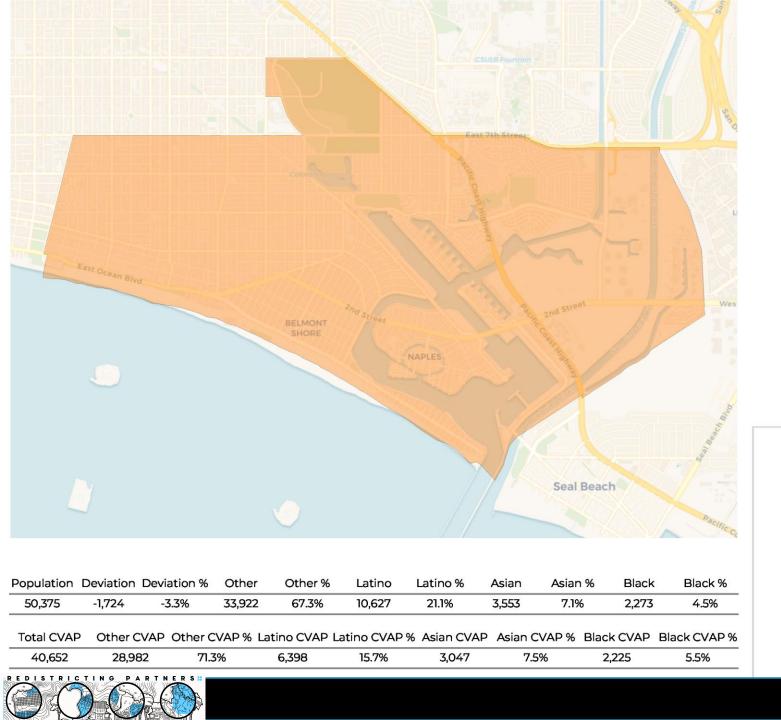

We have converted dozens of full and partial plans to our "Atlas" format which includes:

- Cover page with full districting plan overview.
- Data table with population, deviation, ethnic population, Citizen Voting Age Population (CVAP)Ethnicity and breakdowns for each district (numbered 0-8 for a complete plan)
- Individual district maps with street-details and data tables and charts.