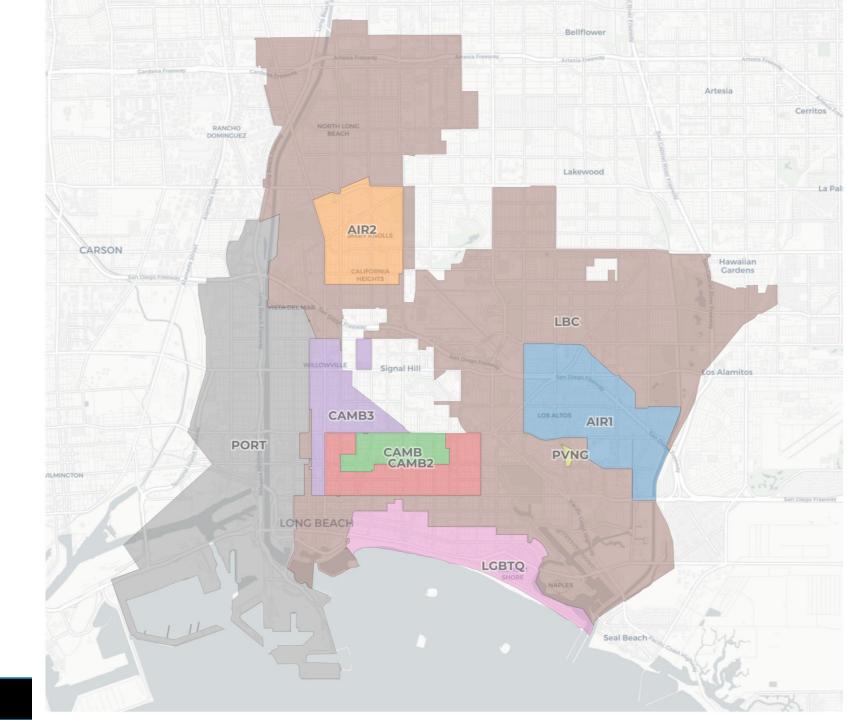

The City of Long Beach Independent Redistricting Commission obtained dozens of public map submissions.

- Use of two tools Maptitude Online and DistrictR to solicit input.
- Several in-person mapping workshops.
- Online training in use of both programs at outreach hearings.
- Dozens of full citywide plans and community of interest submissions.

We have converted dozens of full and partial plans to our "Atlas" format which includes:

- Cover page with full districting plan overview.
- Data table with population, deviation, ethnic population, Citizen Voting Age Population (CVAP)Ethnicity and breakdowns for each district (numbered 0-8 for a complete plan)
- Individual district maps with street-details and data tables and charts.