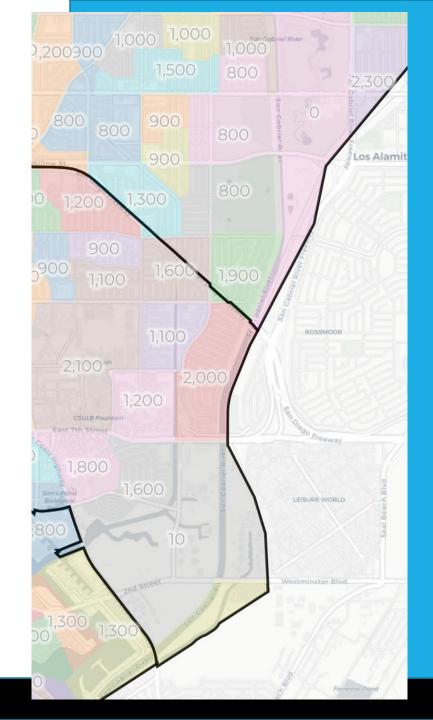

We have converted dozens of full and partial plans to our "Atlas" format which includes:

- Cover page with full districting plan overview.
- Data table with population, deviation, ethnic population, Citizen Voting Age Population (CVAP)Ethnicity and breakdowns for each district (numbered 0-8 for a complete plan)
- Individual district maps with street-details and data tables and charts.