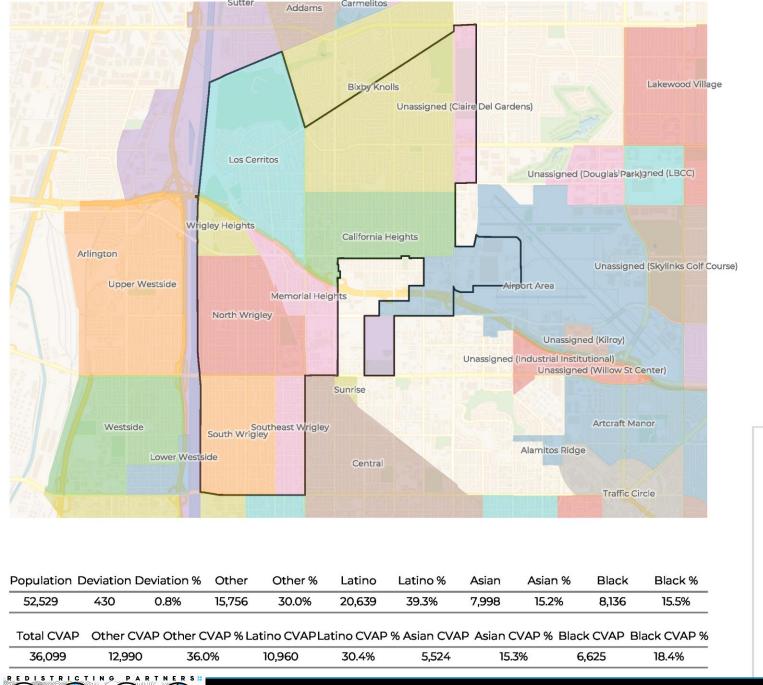

We have converted dozens of full and partial plans to our "Atlas" format which includes:

- Cover page with full districting plan overview.
- Data table with population, deviation, ethnic population, Citizen Voting Age Population (CVAP)Ethnicity and breakdowns for each district (numbered 0-8 for a complete plan)
- Individual district maps with street-details and data tables and charts.