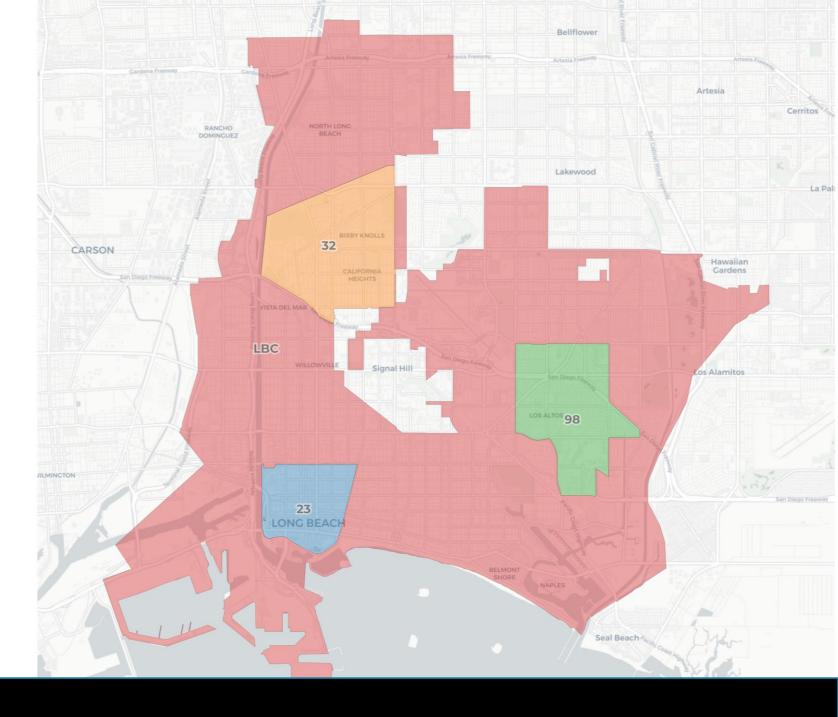

The City of Long Beach Independent Redistricting Commission obtained dozens of public map submissions.

- Use of two tools Maptitude Online and DistrictR to solicit input.
- Several in-person mapping workshops.
- Online training in use of both programs at outreach hearings.
- Dozens of full citywide plans and community of interest submissions.

We have converted dozens of full and partial plans to our "Atlas" format which includes:

- Cover page with full districting plan overview.
- Data table with population, deviation, ethnic population, Citizen Voting Age Population (CVAP)Ethnicity and breakdowns for each district (numbered 0-8 for a complete plan)
- Individual district maps with street-details and data tables and charts.