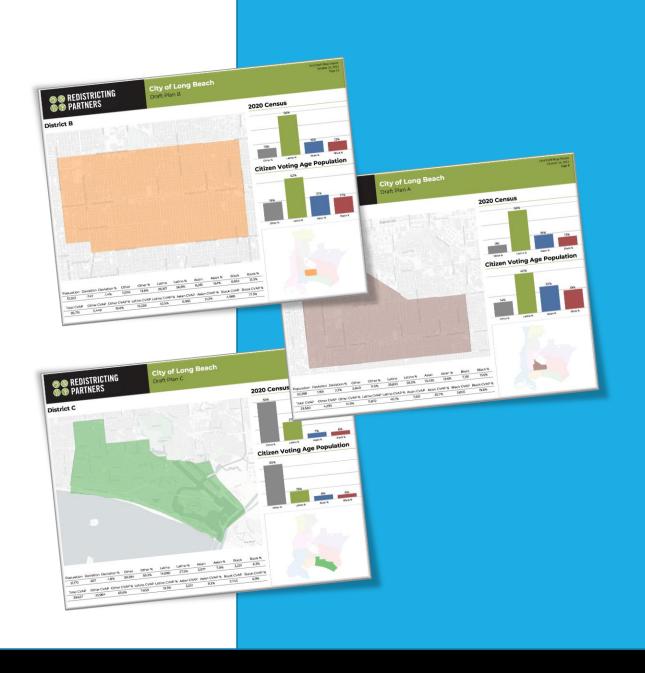

We have converted dozens of full and partial plans to our "Atlas" format which includes:

- Cover page with full districting plan overview.
- Data table with population, deviation, ethnic population, Citizen Voting Age Population (CVAP)Ethnicity and breakdowns for each district (numbered 0-8 for a complete plan)
- Individual district maps with street-details and data tables and charts.