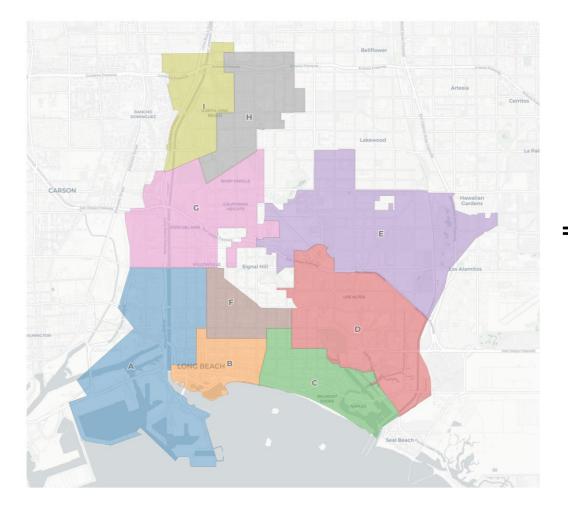

We have converted dozens of full and partial plans to our "Atlas" format which includes:

- Cover page with full districting plan overview.
- Data table with population, deviation, ethnic population, Citizen Voting Age Population (CVAP)Ethnicity and breakdowns for each district (numbered 0-8 for a complete plan)
- Individual district maps with street-details and data tables and charts.