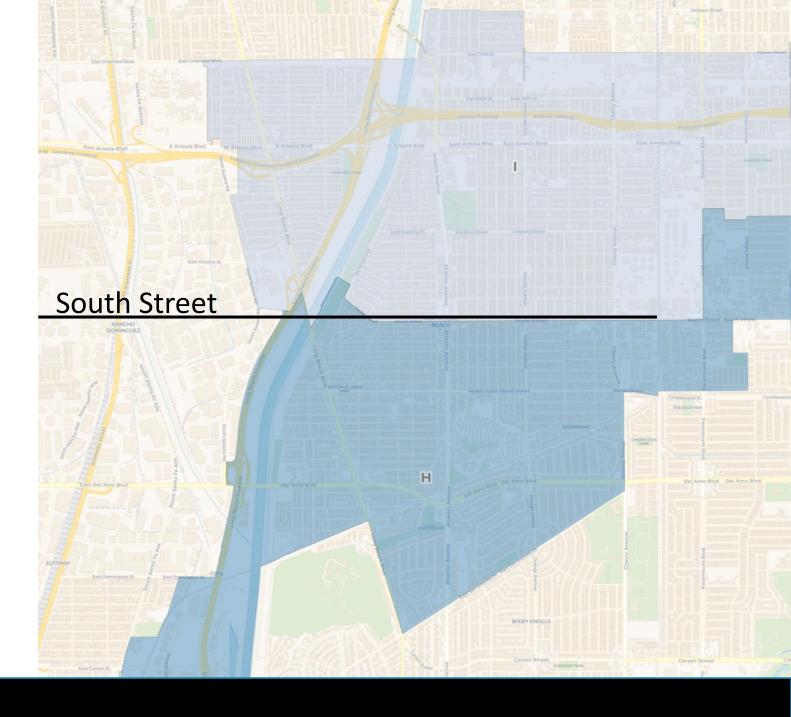

er with H and I should be at South Street.
- Community of Interest testimony for tradeoff for population equality.



- Changes that impact just two districts trading population.
- This border with H and I should be at South Street.
- Alternate way of drawing the swap for population.





- Changes that impact just two districts trading population.
- This border with H and I should be at South Street.
- Alternate way of drawing the swap for population.





- Changes that impact just two districts trading population.
- This border with H and I should be at South Street.
- Alternate way of drawing the swap for population.



- Changes that impact just two districts trading population.
- This border with H and I should be at South Street.
- Alternate way of drawing the swap for population.





- Same border with Los
   Altos splits between
   Los Altos and North
   Los Altos
- This time, going across the airport.



- Same border with Los
   Altos splits between
   Los Altos and North
   Los Altos
- This time, going across the airport.



- Same border with Los
   Altos splits between
   Los Altos and North
   Los Altos
- This time, going across the airport.



- Same border with Los
   Altos splits between
   Los Altos and North
   Los Altos
- This time, going across the airport.



- Same border with Los
   Altos splits between
   Los Altos and North
   Los Altos
- This time, going across the airport.







### **Amendments to Plans**

If there are proposed changes we can look at those individually and provide input on if they can be achieved easily or require more adjust