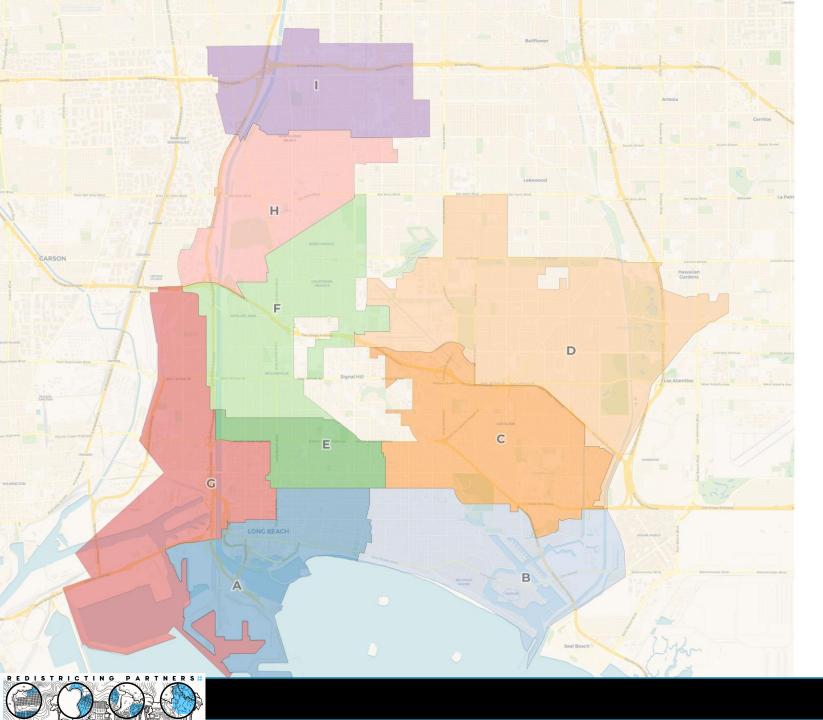

We have converted dozens of full and partial plans to our "Atlas" format which includes:

- Cover page with full districting plan overview.
- Data table with population, deviation, ethnic population, Citizen Voting Age Population (CVAP)Ethnicity and breakdowns for each district (numbered 0-8 for a complete plan)
- Individual district maps with street-details and data tables and charts.