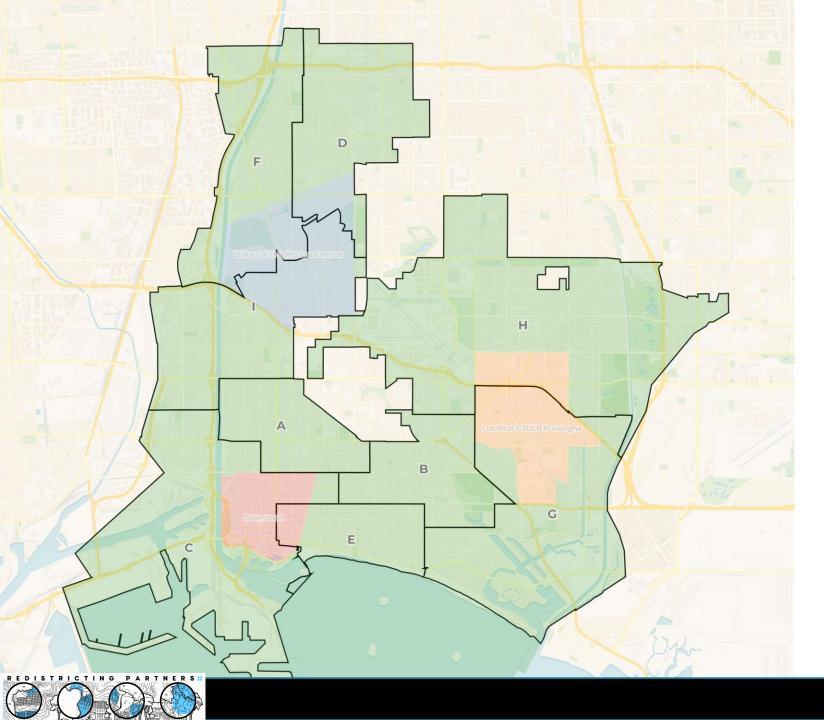

We have converted dozens of full and partial plans to our "Atlas" format which includes:

- Cover page with full districting plan overview.
- Data table with population, deviation, ethnic population, Citizen Voting Age Population (CVAP)Ethnicity and breakdowns for each district (numbered 0-8 for a complete plan)
- Individual district maps with street-details and data tables and charts.