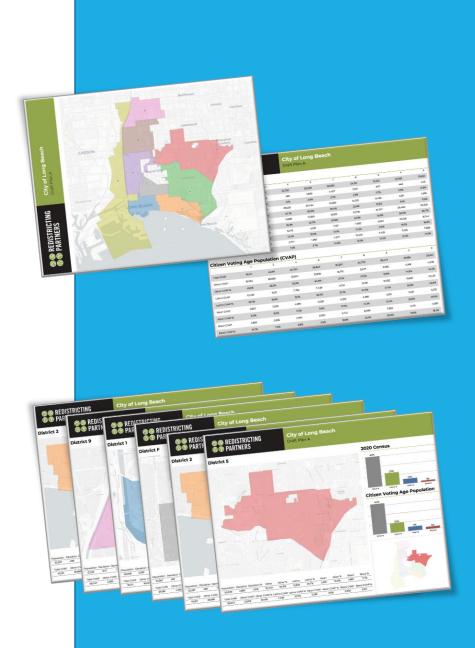

We have converted dozens of full and partial plans to our "Atlas" format which includes:

- Cover page with full districting plan overview.
- Data table with population, deviation, ethnic population, Citizen Voting Age Population (CVAP)Ethnicity and breakdowns for each district (numbered 0-8 for a complete plan)
- Individual district maps with street-details and data tables and charts.