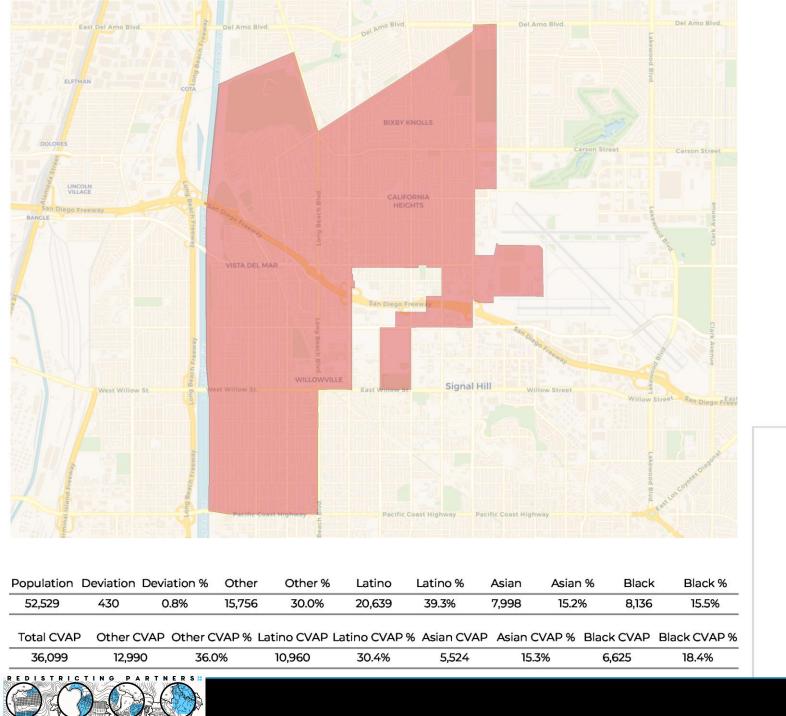

We have converted dozens of full and partial plans to our "Atlas" format which includes:

- Cover page with full districting plan overview.
- Data table with population, deviation, ethnic population, Citizen Voting Age Population (CVAP)Ethnicity and breakdowns for each district (numbered 0-8 for a complete plan)
- Individual district maps with street-details and data tables and charts.