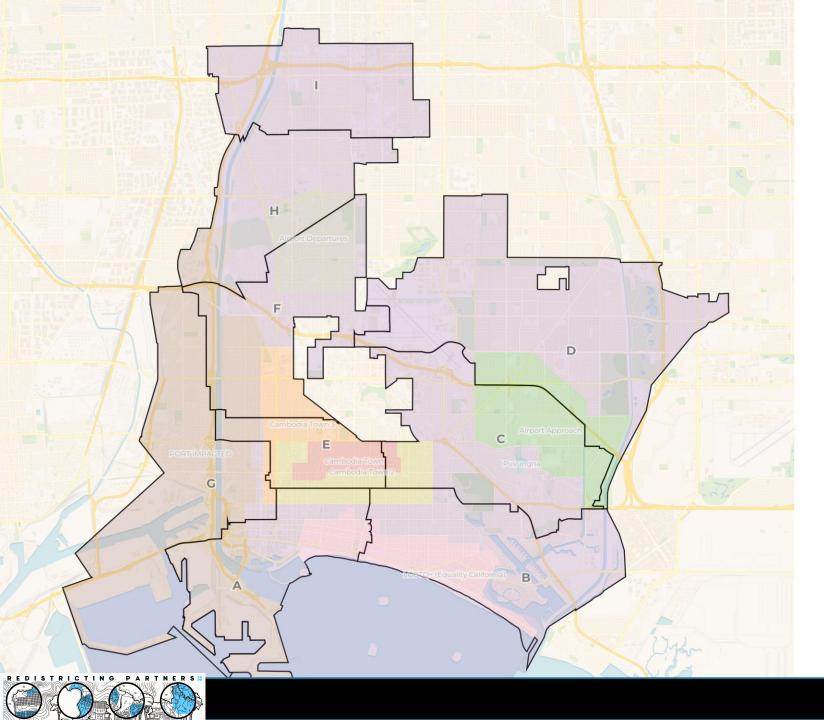

We have converted dozens of full and partial plans to our "Atlas" format which includes:

- Cover page with full districting plan overview.
- Data table with population, deviation, ethnic population, Citizen Voting Age Population (CVAP)Ethnicity and breakdowns for each district (numbered 0-8 for a complete plan)
- Individual district maps with street-details and data tables and charts.