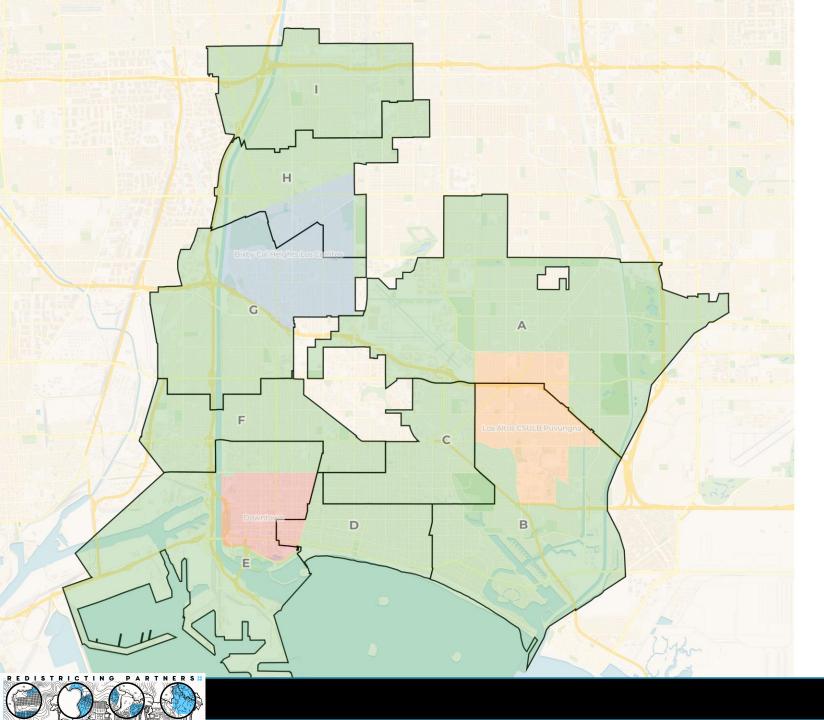

We have converted dozens of full and partial plans to our "Atlas" format which includes:

- Cover page with full districting plan overview.
- Data table with population, deviation, ethnic population, Citizen Voting Age Population (CVAP)Ethnicity and breakdowns for each district (numbered 0-8 for a complete plan)
- Individual district maps with street-details and data tables and charts.