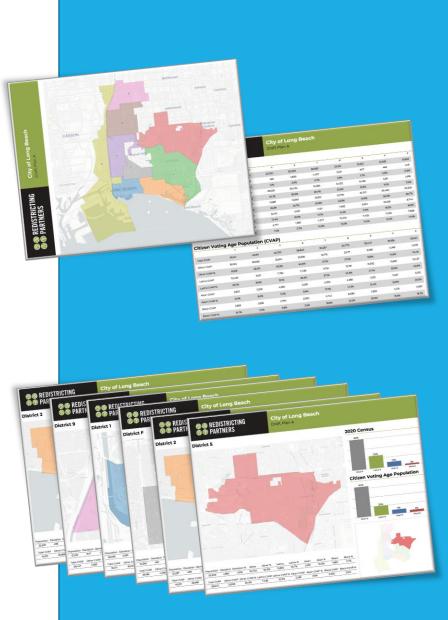

We have converted dozens of full and partial plans to our "Atlas" format which includes:

- Cover page with full districting plan overview.
- Data table with population, deviation, ethnic population, Citizen Voting Age Population (CVAP)Ethnicity and breakdowns for each district (numbered 0-8 for a complete plan)
- Individual district maps with street-details and data tables and charts.