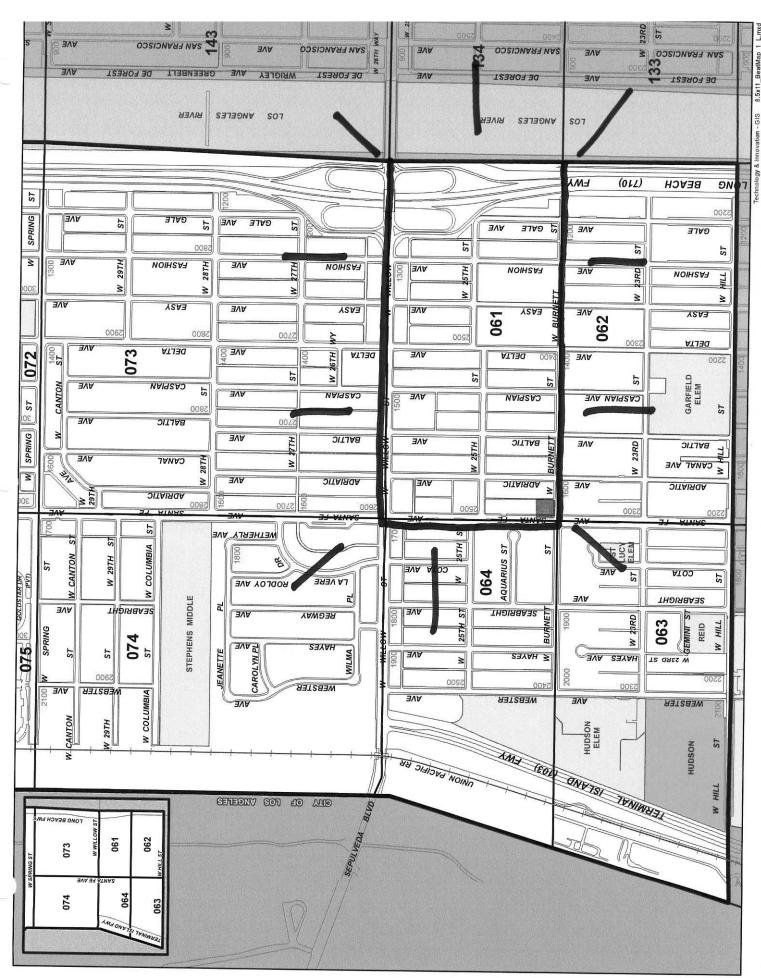

2400 Santa Fe Avenue

Type of Application:

An original application of an On-Sale Beer and Wine Bona

Fide Eating Place license.

Bases for possible protest:

Over concentration

Residences within 100 feet Churches within 600 feet School within 600 feet

PUBLIC CONVENIENCE DETERMINATION: A determination of Public Convenience and

necessity is not required for this application.

Census Tract:

5727

**Boundaries:** 

Willow Street to the North

Hill Street to the South

Los Angeles River to the East Webster Avenue to the West

Number of licenses allowed:

5

Number of licenses existing:

8

Police Reporting District:

61

Boundaries:

Willow Street to the North Burnett Street to the South

Los Angeles River to the East Santa Fe Avenue to the West

Reported crimes in this district for ABC purposes are 54. Crime in a reporting district must be at least 97 to qualify for a high crime protest.