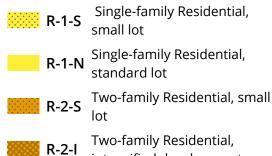

## **Zoning Districts**

Two-family Residential, intensified development

- R-2-N Two-family Residential, standard lot
- Two-family Residential, accessory second unit R-2-A
- Two-family Residential, large 📈 R-2-L lot
- **R-3-S** Low-density Multi-family Residential, small lot

- Medium-density Multiple Residential R-4-N
- Moderate-density Multiple Residential R-4-R
- Neighborhood Pedestrian-CNP **Oriented** Commercial
- Neighborhood Commercial CNR and Residential

| СТ | Tourist and Entertainment<br>Commercial |
|----|-----------------------------------------|
| I  | Institutional                           |
| Р  | Park                                    |
| SP | Specific Plan                           |
| PD | Planned Development                     |