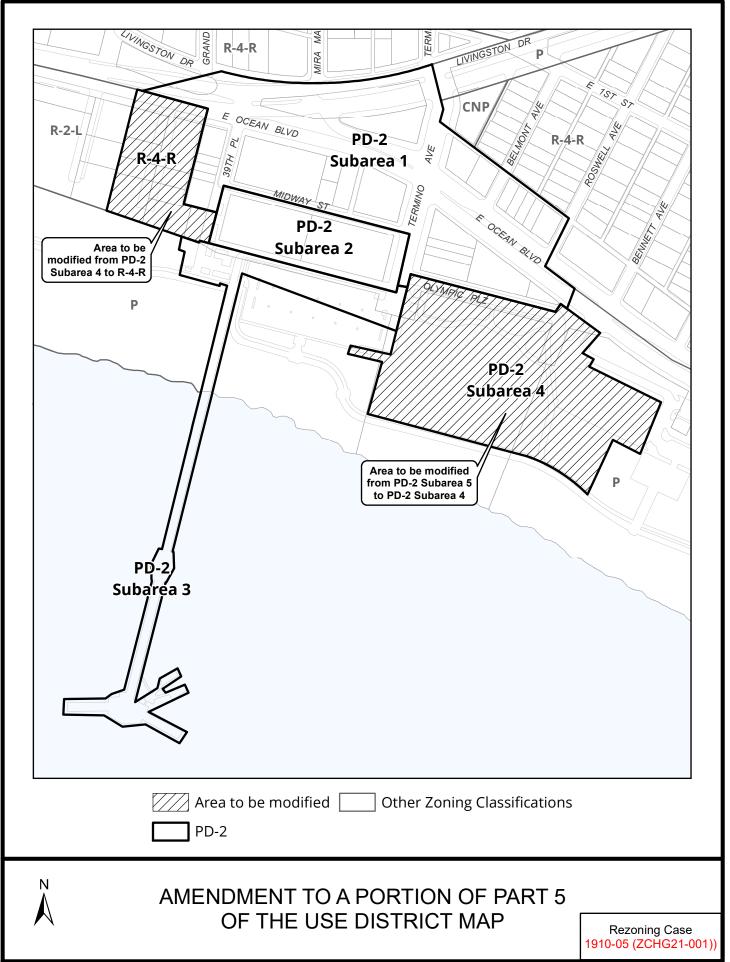

## 

OFFICE OF THE CITY ATTORNEY CHARLES PARKIN, City Attorney 333 West Ocean Boulevard, 11th Floor Long Beach, CA 90802-4664

ORDINANCE NO.

AN ORDINANCE OF THE CITY COUNCIL OF THE CITY OF LONG BEACH AMENDING THE USE DISTRICT MAP OF THE CITY OF LONG BEACH AS SAID MAP HAS BEEN ESTABLISHED AND AMENDED BY AMENDING PORTIONS OF PART 5 OF SAID MAP FROM BELMONT PIER PLANNED DEVELOPMENT DISTRICT (PD-2) SUBAREA 4 TO R-4-R (MODERATE-DENSITY MULTIPLE RESIDENTIAL), AND FROM PD-2 SUBAREA 5 TO PD-2 SUBAREA 4

The City Council of the City of Long Beach ordains as follows:

Section 1. Environmental documentation having been prepared, certified, received and considered as required by law, and the City Council hereby finding that the proposed change will not adversely affect the character, livability or appropriate development of the surrounding area and that the proposed change is consistent with the goals, objectives and provisions of the General Plan, the official Use District Map of the City of Long Beach, as established and amended, is further amended by amending portions of Part 5 of said Map from Belmont Pier Planned Development District (PD-2) Subarea 4 to R-4-R (Moderate-density Multiple Residential), and from PD-2 Subarea 5 to PD-2 Subarea 4.

Section 2. That portion of Part 5 of said Map that is amended by this ordinance is depicted on Exhibit "A" which is attached hereto and by this reference made a part of this ordinance and the official Use District Map of the City.