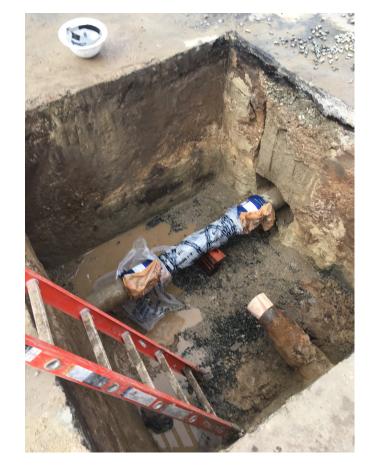

## **Bronze Products Overview**

- Items are used for daily water construction field work
  - Saddles, Corporations
     Stops, Angel Meter
     Stops and Meter
     Bushings

## **Bronze Products Overview**

 Items are also used for emergency repairs

 Repairs Clamps and Couplings