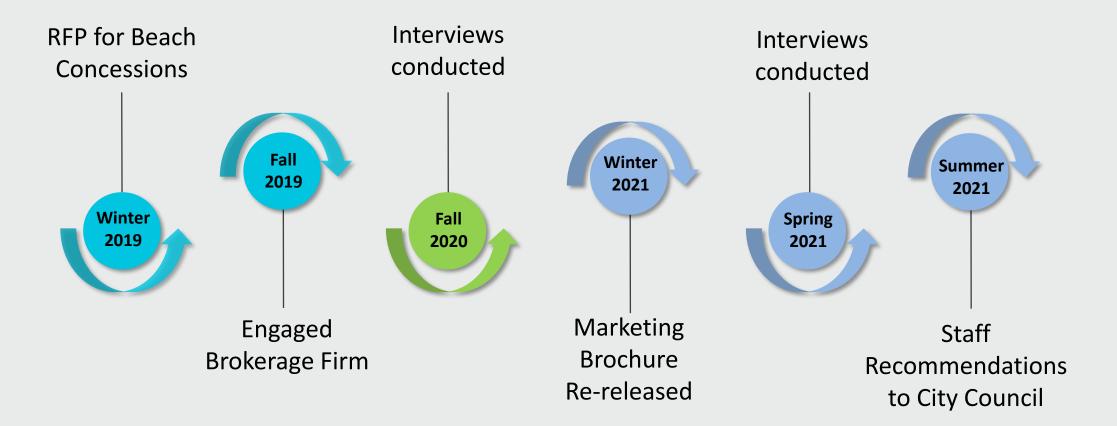

cades, added equipment rental space, large play and fitness areas.









### Granada Beach Concession – Before/After







### **Granada Beach Concession - After**







## Junipero Beach Concession – Before/After







#### Junipero Beach Concession Recreation Area – Before





#### Junipero Beach Concession Recreation Area – After







## Alamitos Beach Concession – Before/Construction Progress







## Goals for Concessionaire Search

- Activate the waterfront.
- Increase access and use of the coast.
- Enhance the beach experience.
- Provide a distinguished and assorted mix of concession options.
- Establish destinations.
- Approachable menus and pricing.
- Long-term partnerships with the City.
- Enhance City's capital improvements.





## **Proposal Solicitation Timeline**





## **Concession Opportunities**



#### **Locations being considered tonight:**

- Bayshore Beach
- Junipero Beach
- Mother's Beach
- Equipment Rentals

#### **Locations forthcoming:**

- Alamitos Beach
- Granada Beach



## **General Terms and Conditions**

- <u>Term</u>: agreements commence July 1, 2021.
- <u>Rent</u>: amounts vary but all include annual CPI increases (no more than 3%). Commences upon opening of concession or 90 days after the term commencement (whichever comes first).
- <u>Early possession</u>: granted upon receipt of insurance and other administrative requirements to conduct due diligence and begin tenant improvements.
- **Improvements:** each concessionaire responsible for all interior improvements.
- **<u>Utilities</u>**: metered separately and paid for directly