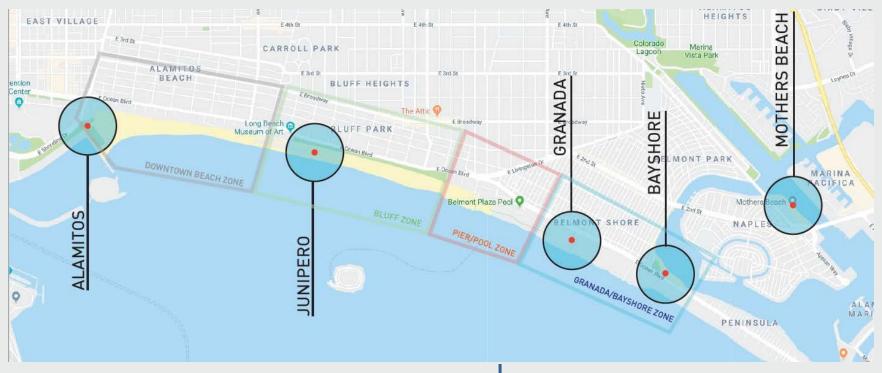

## Background

- Four miles of waterfront from Long Beach Harbor to Alamitos Bay.
- Year-round recreation and special events.
- Five concession locations along the waterfront.
- Agreement with the long-term operator for all locations expired in 2019.
- Improvements include new facades, added equipment rental space, large play and fitness areas.

#### **Locations being considered tonight:**

- Bayshore Beach
- Junipero Beach
- Mother's Beach
- Equipment Rentals

#### **Locations forthcoming:**

- Alamitos Beach
- Granada Beach