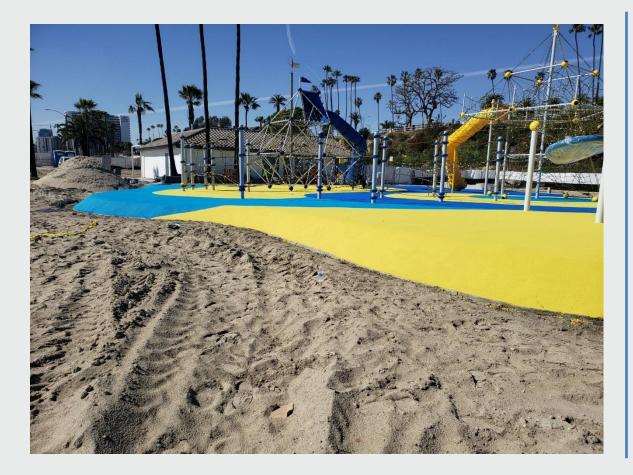

BEACH CONCESSIONS Long Beach City Council June 8, 2021



## Background

- Four miles of waterfront from Long Beach Harbor to Alamitos Bay.
- Year-round recreation and special events.
- Five concession locations along the waterfront.
- Agreement with the long-term operator for all locations expired in 2019.
- Improvements include new facades, added equipment rental space, large play and fitness areas.









### Granada Beach Concession – Before/After







### **Granada Beach Concession - After**







## Junipero Beach Concession – Before/After







#### Junipero Beach Concession Recreation Area – Before





#### Junipero Beach Concession Recreation Area – After







## Alamitos Beach Concession – Before/Construction Progress







## Goals for Concessionaire Search

- Activate the waterfront.
- Increase access and use of the coast.
- Enhance the beach experience.
- Provide a distinguished and assorted mix of concession options.
- Establish destinations.
- Approachable menus and pricing.
- Long-term partnerships with the City.
- Enhance City's capital improvements.





## **Proposal Solicitation Timeline**





## **Concession Opportunities**



#### **Locations being considered tonight:**

- Bayshore Beach
- Junipero Beach
- Mother's Beach
- Equipment Rentals

#### **Locations forthcoming:**

- Alamitos Beach
- Granada Beach



## **General Terms and Conditions**

- <u>Term</u>: agreements commence July 1, 2021.
- <u>Rent</u>: amounts vary but