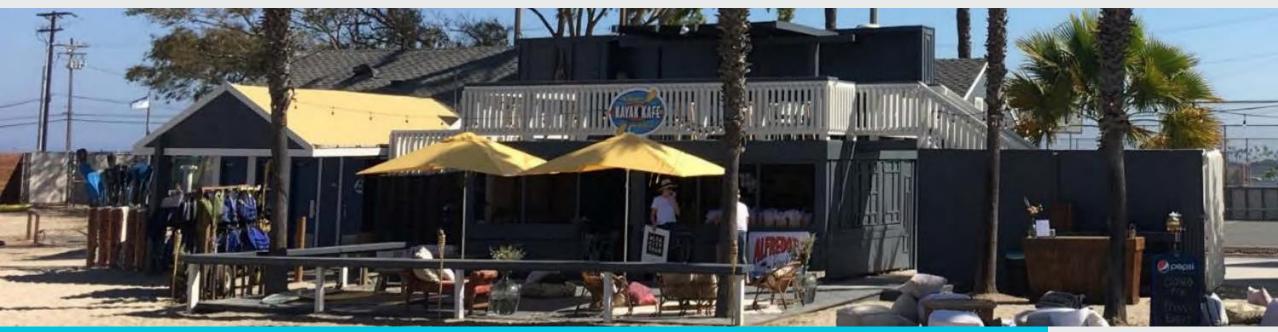

# Junipero Beach

- **Concessionaire:** Saltwater Deck, LLC.
- <u>Concept</u>:
  - ✓ 100% organic and plant-based.
  - Breakfast burritos, wraps and frozen yogurt.
  - ✓ 100% organic and grass-fed beef hamburgers and hot dogs.
  - $\checkmark$  Second location for equipment rentals.
- <u>Term</u>: 3 years with one 3-year option to extend.
- <u>Rent</u>: \$2,673/monthly.