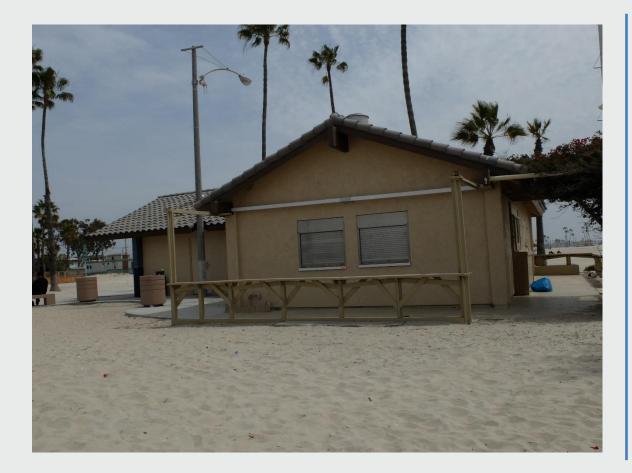

BEACH CONCESSIONS Long Beach City Council June 8, 2021



## Background

- Four miles of waterfront from Long Beach Harbor to Alamitos Bay.
- Year-round recreation and special events.
- Five concession locations along the waterfront.
- Agreement with the long-term operator for all locations expired in 2019.
- Improvements include new facades, added equipment rental space, large play and fitness areas.









### Granada Beach Concession – Before/After







### **Granada Beach Concession - After**







## Junipero Beach Concession – Before/After







#### Junipero Beach Concession Recreation Area – Before





#### Junipero Beach Concession Recreation Area – After







## Alamitos Beach Concession – Before/Construction Progress







## Goals for Concessionaire Search

- Activate the waterfront.
- Increase access and use of the coast.
- Enhance the beach experience.
- Provide a distinguished and assorted mix of concession options.
- Establish destinations.
- Approachable menus and pricing.
- Long-term partnerships with the City.
- Enhance City's capital improvements.





## **Proposal Solicitation Timeline**





## **Concession Opportunities**



#### **Locations being considered tonight:**

- Bayshore Beach
- Junipero Beach
-