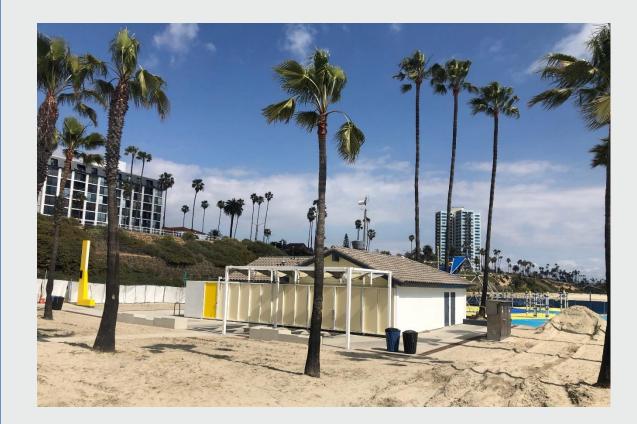

BEACH CONCESSIONS Long Beach City Council June 8, 2021



## Background

- Four miles of waterfront from Long Beach Harbor to Alamitos Bay.
- Year-round recreation and special events.
- Five concession locations along the waterfront.
- Agreement with the long-term operator for all locations expired in 2019.
- Improvements include new facades, added equipment rental space, large play and fitness areas.









### Granada Beach Concession – Before/After







### **Granada Beach Concession - After**







## Junipero Beach Concession – Before/After







#### Junipero Beach Concession Recreation Area – Before





#### Junipero Beach Concession Recreation Area – After







## Alamitos Beach Concession – Before/Construction Progress







## Goals for Concessionaire Search

- Activate the waterfront.
- Increase access and use of the coast.
- Enhance the beach experience.
- Provide a distinguished and assorted mix of concession options.
- Establish destinations.
- Approachable menus and pricing.
- Long-term partnerships with the City.
- Enhance City's capital improvements.





## **Proposal Solicitation Timeline**





## **Concession Opportunities**



#### **Locations being considered tonight:**

- Bayshore Beach
- Junipero Beach
- Mother's Beach
- Equipment Rentals

#### **Locations forthcoming:**

- Alamitos Beach
- Granada Beach