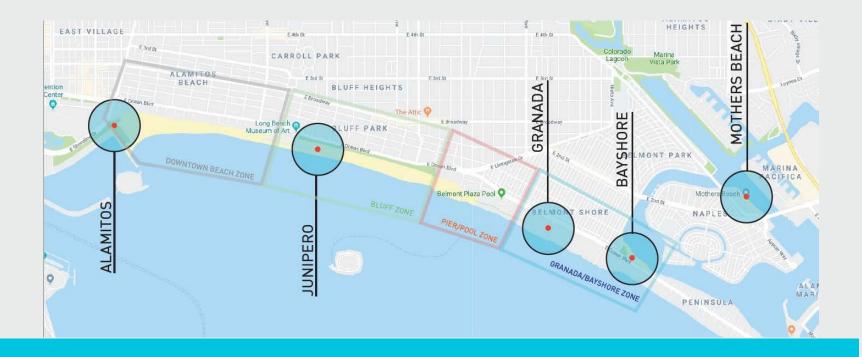

## Background

- Four miles of waterfront from Long Beach Harbor to Alamitos Bay.
- Year-round recreation and special events.
- Five concession locations along the waterfront.
- Agreement with the long-term operator for all locations expired in 2019.
- Improvements include new facades, added equipment rental space, large play and fitness areas.

#### **Locations being considered tonight:**

- Bayshore Beach
- Junipero Beach
- Mother's Beach
- Equipment Rentals

#### **Locations forthcoming:**

- Alamitos Beach
- Granada Beach