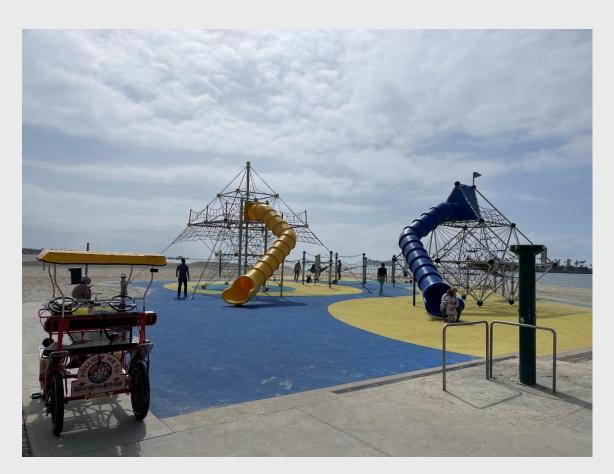

BEACH CONCESSIONS Long Beach City Council June 8, 2021



## Background

- Four miles of waterfront from Long Beach Harbor to Alamitos Bay.
- Year-round recreation and special events.
- Five concession locations along the waterfront.
- Agreement with the long-term operator for all locations expired in 2019.
- Improvements include new facades, added equipment rental space, large play and fitness areas.









### Granada Beach Concession – Before/After







### **Granada Beach Concession - After**







## Junipero Beach Concession – Before/After







#### Junipero Beach Concession Recreation Area – Before





#### Junipero Beach Concession Recreation Area – After







## Alamitos Beach Concession – Before/Construction Progress







## Goals for Concessionaire Search

- Activate the waterfront.
- Increase access and use of the coast.
- Enhance the beach experience.
- Provide a distinguished and assorted mix of concession options.
- Establish destinations.
- Approachable menus and pricing.
- Long-term partnerships with the City.
- Enhance City's capital improvements.





## **Proposal Solicitation Timeline**





## **Concession Opportunities**



#### **Locations being considered tonight:**

- Bayshore Beach
- Junipero Beach
- Mother's Beach
- Equipment Rentals

#### **Locations forthcoming:**

- Alamitos Beach
- Granada Beach



## **General Terms and Conditions**

- <u>Term</u>: agreements commence July 1, 2021.
- <u>Rent</u>: amounts vary but a