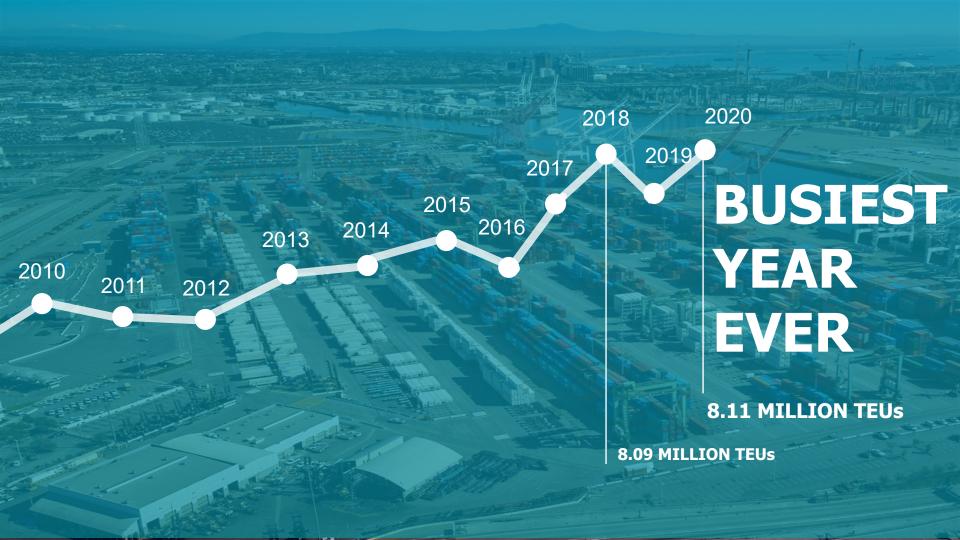

### PORT OF LONG BEACH UPDATE

Mario Cordero

**Executive Director** 

PORTS, TRANSPORTATION AND INFRASTRUCTURE COMMITTEE

May 4, 2021

#### SAN PEDRO BAY PORTS COMPLEX

- CONGESTION
- COVID-19 IMPACTS
- COMMERCIAL TRENDS
- CAPITAL IMPROVEMENT PROJECTS
- STAKEHOLDER ENGAGEMENT

# HEAVY VOLUME AT SAN PEDRO BAY 2020-21





#### PORT OF LONG BEACH MONTHLY TEUs\*



\*Twenty-foot equivalent units (TEUs) or 20-foot-long containers



#### **BUSINESS RECOVERY TASK FORCE**

- Gather and report critical business information
- Anticipate and address operational issues
- Engage and mobilize supply chain partners
- Expedite containers carrying COVID-19 supplies
- Advocate for ports, goods movement and trade







#### PROJECTED WEEKLY VOLUME (TEUS)

| Week | Date       | Import Loaded | Export Loaded | Empties |
|------|------------|---------------|---------------|---------|
| 12   | 03/14/2021 | 81,254        | 22,576        | 57,155  |
| 13   | 03/21/2021 | 90,438        | 25,764        | 62,602  |
| 14   | 03/28/2021 | 93,458        | 25,460        | 61,870  |
| 15   | 04/04/2021 | 93,105        | 24,772