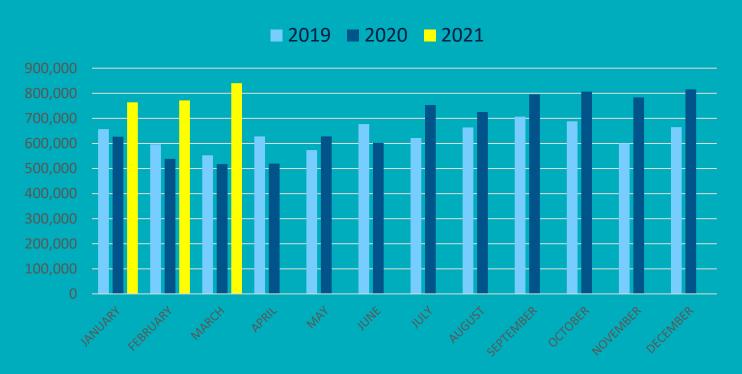

#### PORT OF LONG BEACH MONTHLY TEUs\*

\*Twenty-foot equivalent units (TEUs) or 20-foot-long containers