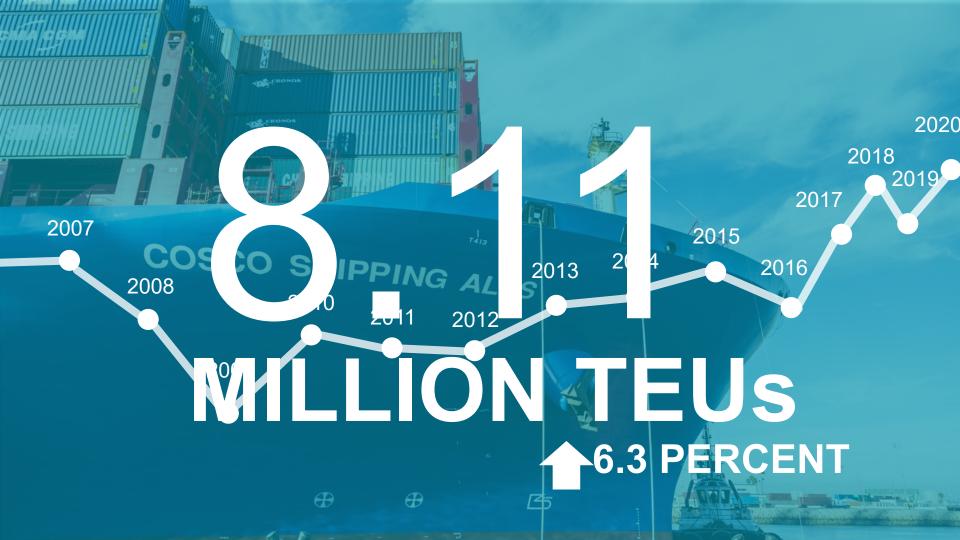

### PORT OF LONG BEACH UPDATE

Mario Cordero

**Executive Director** 

PORTS, TRANSPORTATION AND INFRASTRUCTURE COMMITTEE

May 4, 2021

#### SAN PEDRO BAY PORTS COMPLEX

- CONGESTION
- COVID-19 IMPACTS
- COMMERCIAL TRENDS
- CAPITAL IMPROVEMENT PROJECTS
- STAKEHOLDER ENGAGEMENT

# HEAVY VOLUME AT SAN PEDRO BAY 2020-21





#### PORT OF LONG BEACH MONTHLY TEUs\*



\*Twenty-foot equivalent units (TEUs) or 20-foot-long containers



#### **BUSINESS RECOVERY TASK FORCE**

- Gather and report critical business information
- Anticipate and address operational issues
- Engage and mobilize supply chain partners
- Expedite containers carrying COVID-19 supplies
- Advocate for ports, goods movement and trade







#### PROJECTED WEEKLY VOLUME (TEUS)

| Week | Date       | Import Loaded | Export Loaded | Empties |
|------|------------|---------------|---------------|---------|
| 12   | 03/14/2021 | 81,254        | 22,576        | 57,155  |
| 13   | 03/21/2021 | 90,438        | 25,764        | 62,602  |
| 14   | 03/28/2021 | 93,458        | 25,460        | 61,870  |
| 15   | 04/04/2021 | 93,105        | 24,772