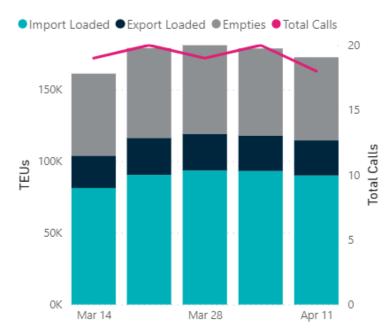

#### PROJECTED WEEKLY VOLUME (TEUS)

| Week | Date       | Import Loaded | Export Loaded | Empties |
|------|------------|---------------|---------------|---------|
| 12   | 03/14/2021 | 81,254        | 22,576        | 57,155  |
| 13   | 03/21/2021 | 90,438        | 25,764        | 62,602  |
| 14   | 03/28/2021 | 93,458        | 25,460        | 61,870  |
| 15   | 04/04/2021 | 93,105        | 24,772        | 60,646  |
| 16   | 04/11/2021 | 90,000        | 24,468        | 57,921  |

#### PROJECTED VESSEL CALLS

| Week | Date       | Blank Sailings | Extra Loaders | Planned Calls |
|------|------------|----------------|---------------|---------------|
| 12   | 03/14/2021 | 0              | 0             | 19            |
| 13   | 03/21/2021 | 0              | 0             | 20            |
| 14   | 03/28/2021 | 0              | 0             | 19            |
| 15   | 04/04/2021 | 0              | 0             | 20            |
| 16   | 04/11/2021 | 0              | 0             | 18            |