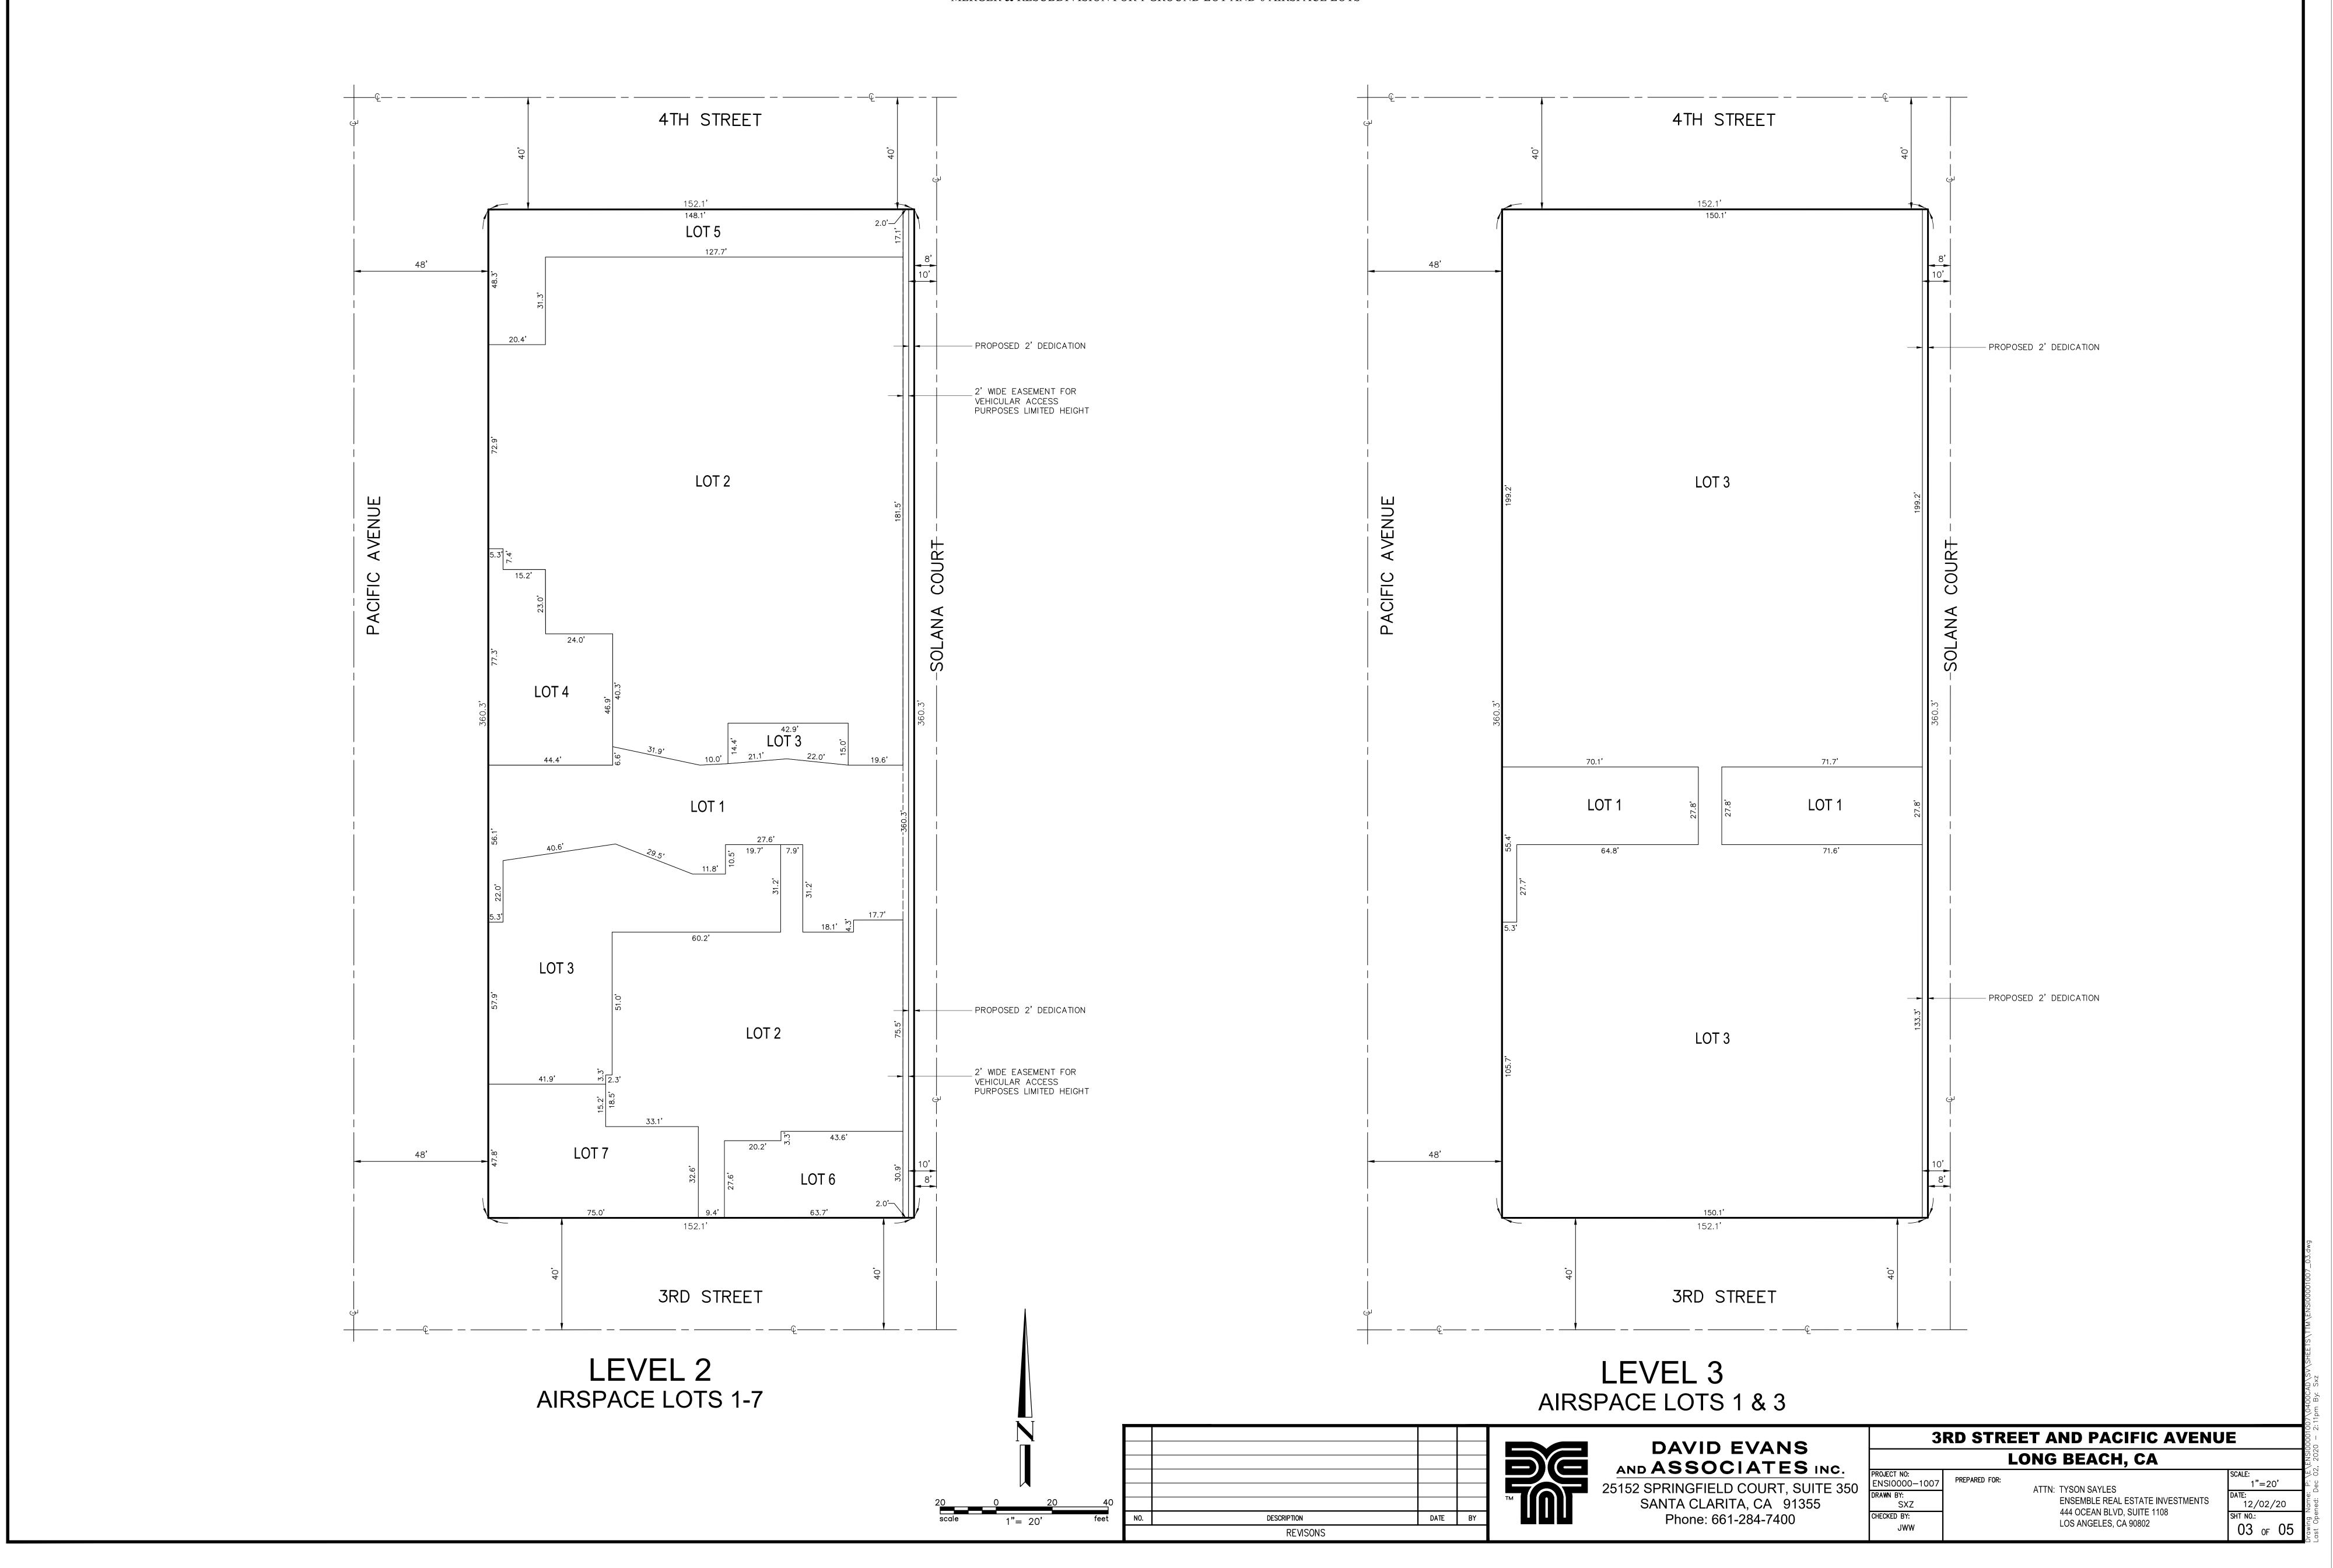

# LEGEND = LOT 1: MASTER GROUND LOT = LOT 2: (AIRSPACE) PARKING = LOT 3: (AIRSPACE) RESIDENTIAL = LOT 4: (AIRSPACE) RETAIL = LOT 5: (AIRSPACE) RETAIL = LOT 6: (AIRSPACE) RETAIL = LOT 7: (AIRSPACE) RETAIL

#### NOTE:

3D VIEW OF VERTICAL PARCELS IS FOR PRESENTATION PURPOSES ONLY.

THE GROUND FLOOR ELEVATION OF 30' SHOWN HEREON IS ASSUMED AND SUBJECT TO CHANGE UPON PREPARATION OF A PRECISE GRADING PLAN.

ALL AREAS OUTSIDE OF THE AIRSPACE LOTS ARE PART OF THE MASTER LOT 1.