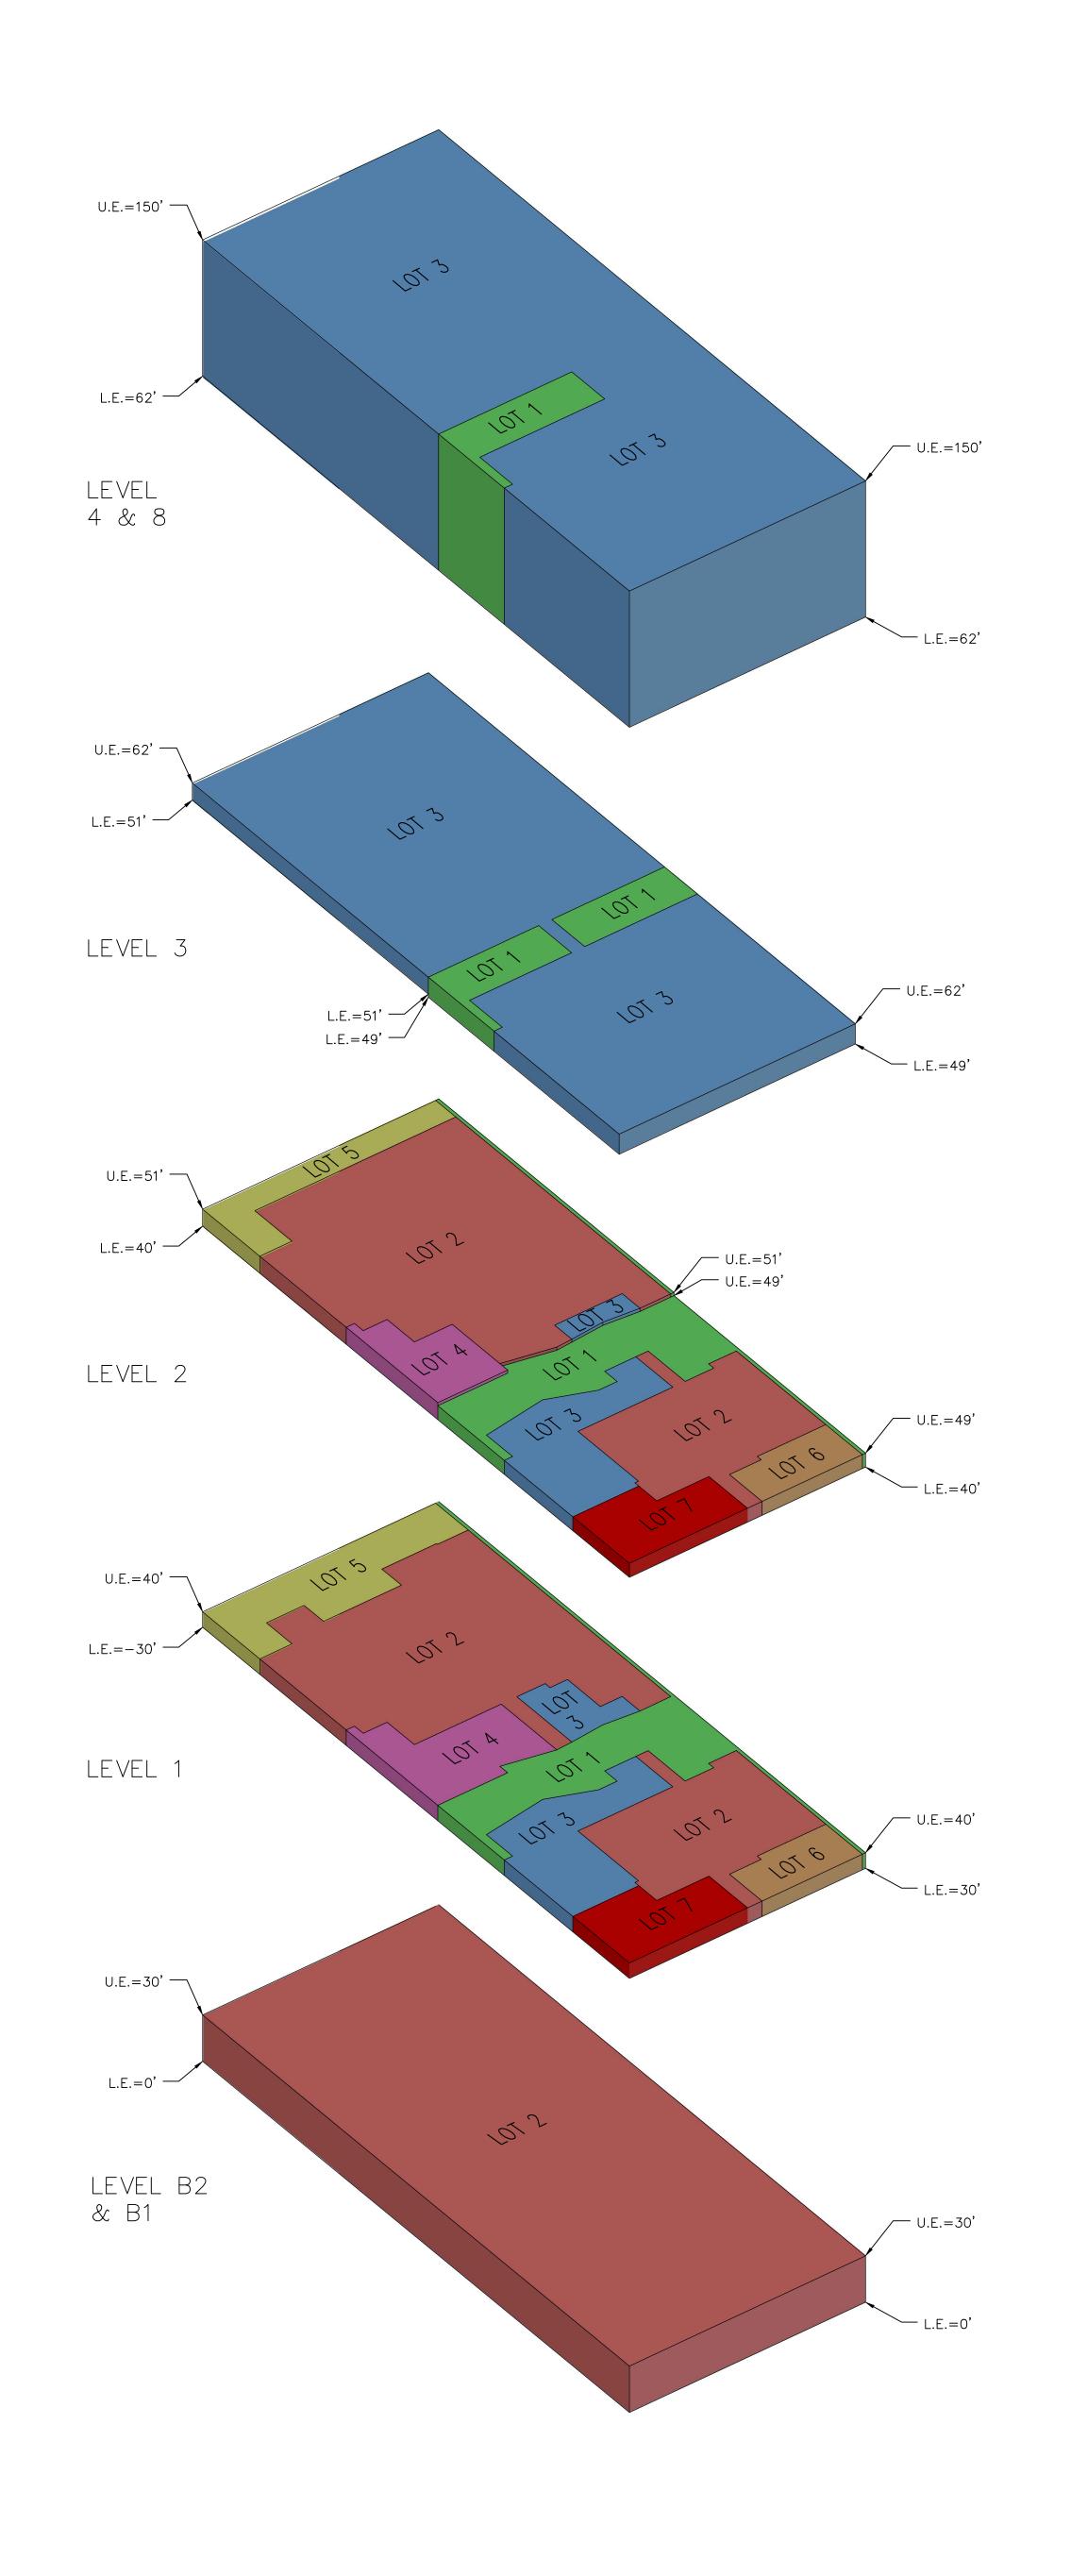

### VESTING TENTATIVE AIRSPACE TRACT MAP 82334

MERGER & RESUBDIVISION FOR 1 GROUND LOT AND 6 AIRSPACE LOTS

### VESTING TENTATIVE AIRSPACE TRACT MAP 82334

MERGER & RESUBDIVISION FOR 1 GROUND LOT AND 6 AIRSPACE LOTS

DATE BY

DESCRIPTION

REVISONS

DAVID EVANS
AND ASSOCIATES INC. 25152 SPRINGFIELD COURT, SUITE 350 SANTA CLARITA, CA 91355 Phone: 661-284-7400

**3RD STREET AND PACIFIC AVENUE** LONG BEACH, CA PROJECT NO:
ENSIO000-1007

DRAWN BY:
SXZ

CHECKED BY:
JWW

ATTN: TYSON SAYLES
ENSEMBLE REAL ESTATE INVESTMENTS
444 OCEAN BLVD, SUITE 1108
LOS ANGELES, CA 90802

DATE:

12/02/20

SHT NO.:

04 OF 05

# LEGEND = LOT 1: MASTER GROUND LOT = LOT 2: (AIRSPACE) PARKING = LOT 3: (AIRSPACE) RESIDENTIAL = LOT 4: (AIRSPACE) RETAIL = LOT 5: (AIRSPACE) RETAIL = LOT 6: (AIRSPACE) RETAIL = LOT 7: (AIRSPACE) RETAIL

L.E. = LOWER ELEVATION

U.E. = UPPER ELEVATION

#### NOTE:

3D VIEW OF VERTICAL PARCELS IS FOR PRESENTATION PURPOSES ONLY.

THE GROUND FLOOR ELEVATION OF 30' SHOWN HEREON IS ASSUMED AND SUBJECT TO CHANGE UPON PREPARATION OF A PRECISE GRADING PLAN.

ALL AREAS OUTSIDE OF THE AIRSPACE LOTS ARE PART OF THE MASTER LOT 1.