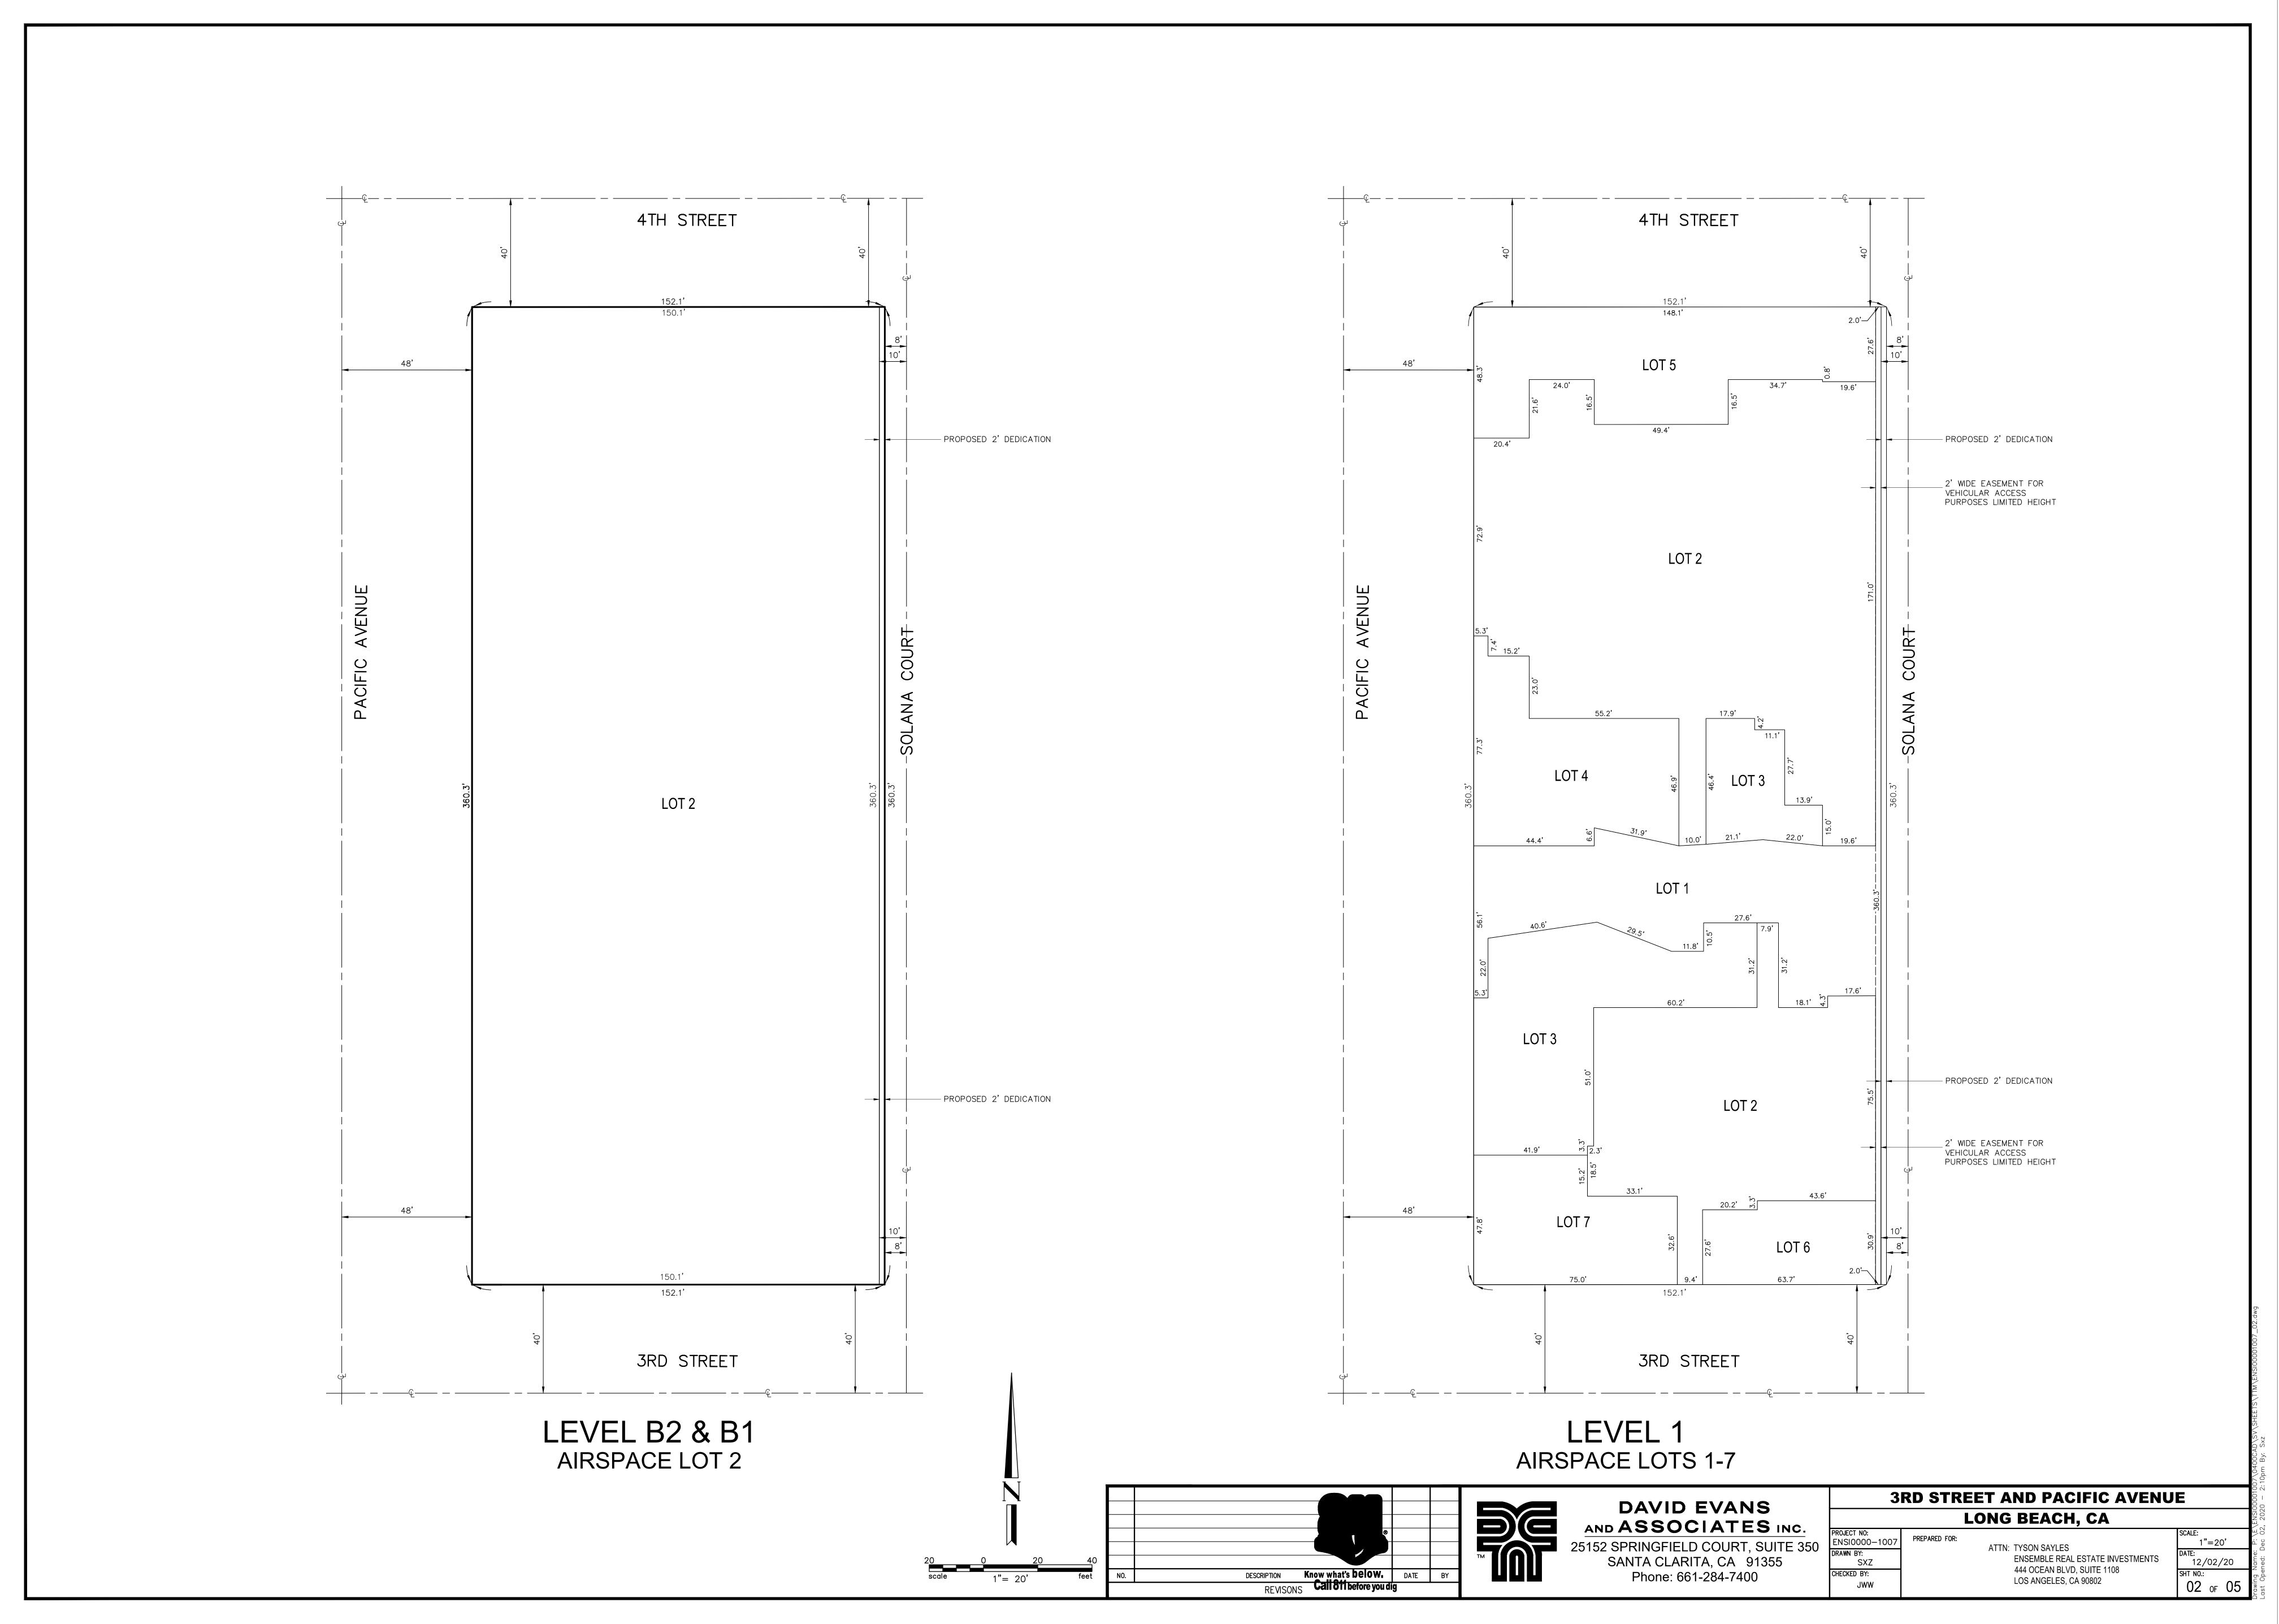

# LEGEND = LOT 1: MASTER GROUND LOT = LOT 2: (AIRSPACE) PARKING = LOT 3: (AIRSPACE) RESIDENTIAL = LOT 4: (AIRSPACE) RETAIL = LOT 5: (AIRSPACE) RETAIL = LOT 6: (AIRSPACE) RETAIL = LOT 7: (AIRSPACE) RETAIL

#### NOTE:

3D VIEW OF VERTICAL PARCELS IS FOR PRESENTATION PURPOSES ONLY.

THE GROUND FLOOR ELEVATION OF 30' SHOWN HEREON IS ASSUMED AND SUBJECT TO CHANGE UPON PREPARATION OF A PRECISE GRADING PLAN.

ALL AREAS OUTSIDE OF THE AIRSPACE LOTS ARE PART OF THE MASTER LOT 1.