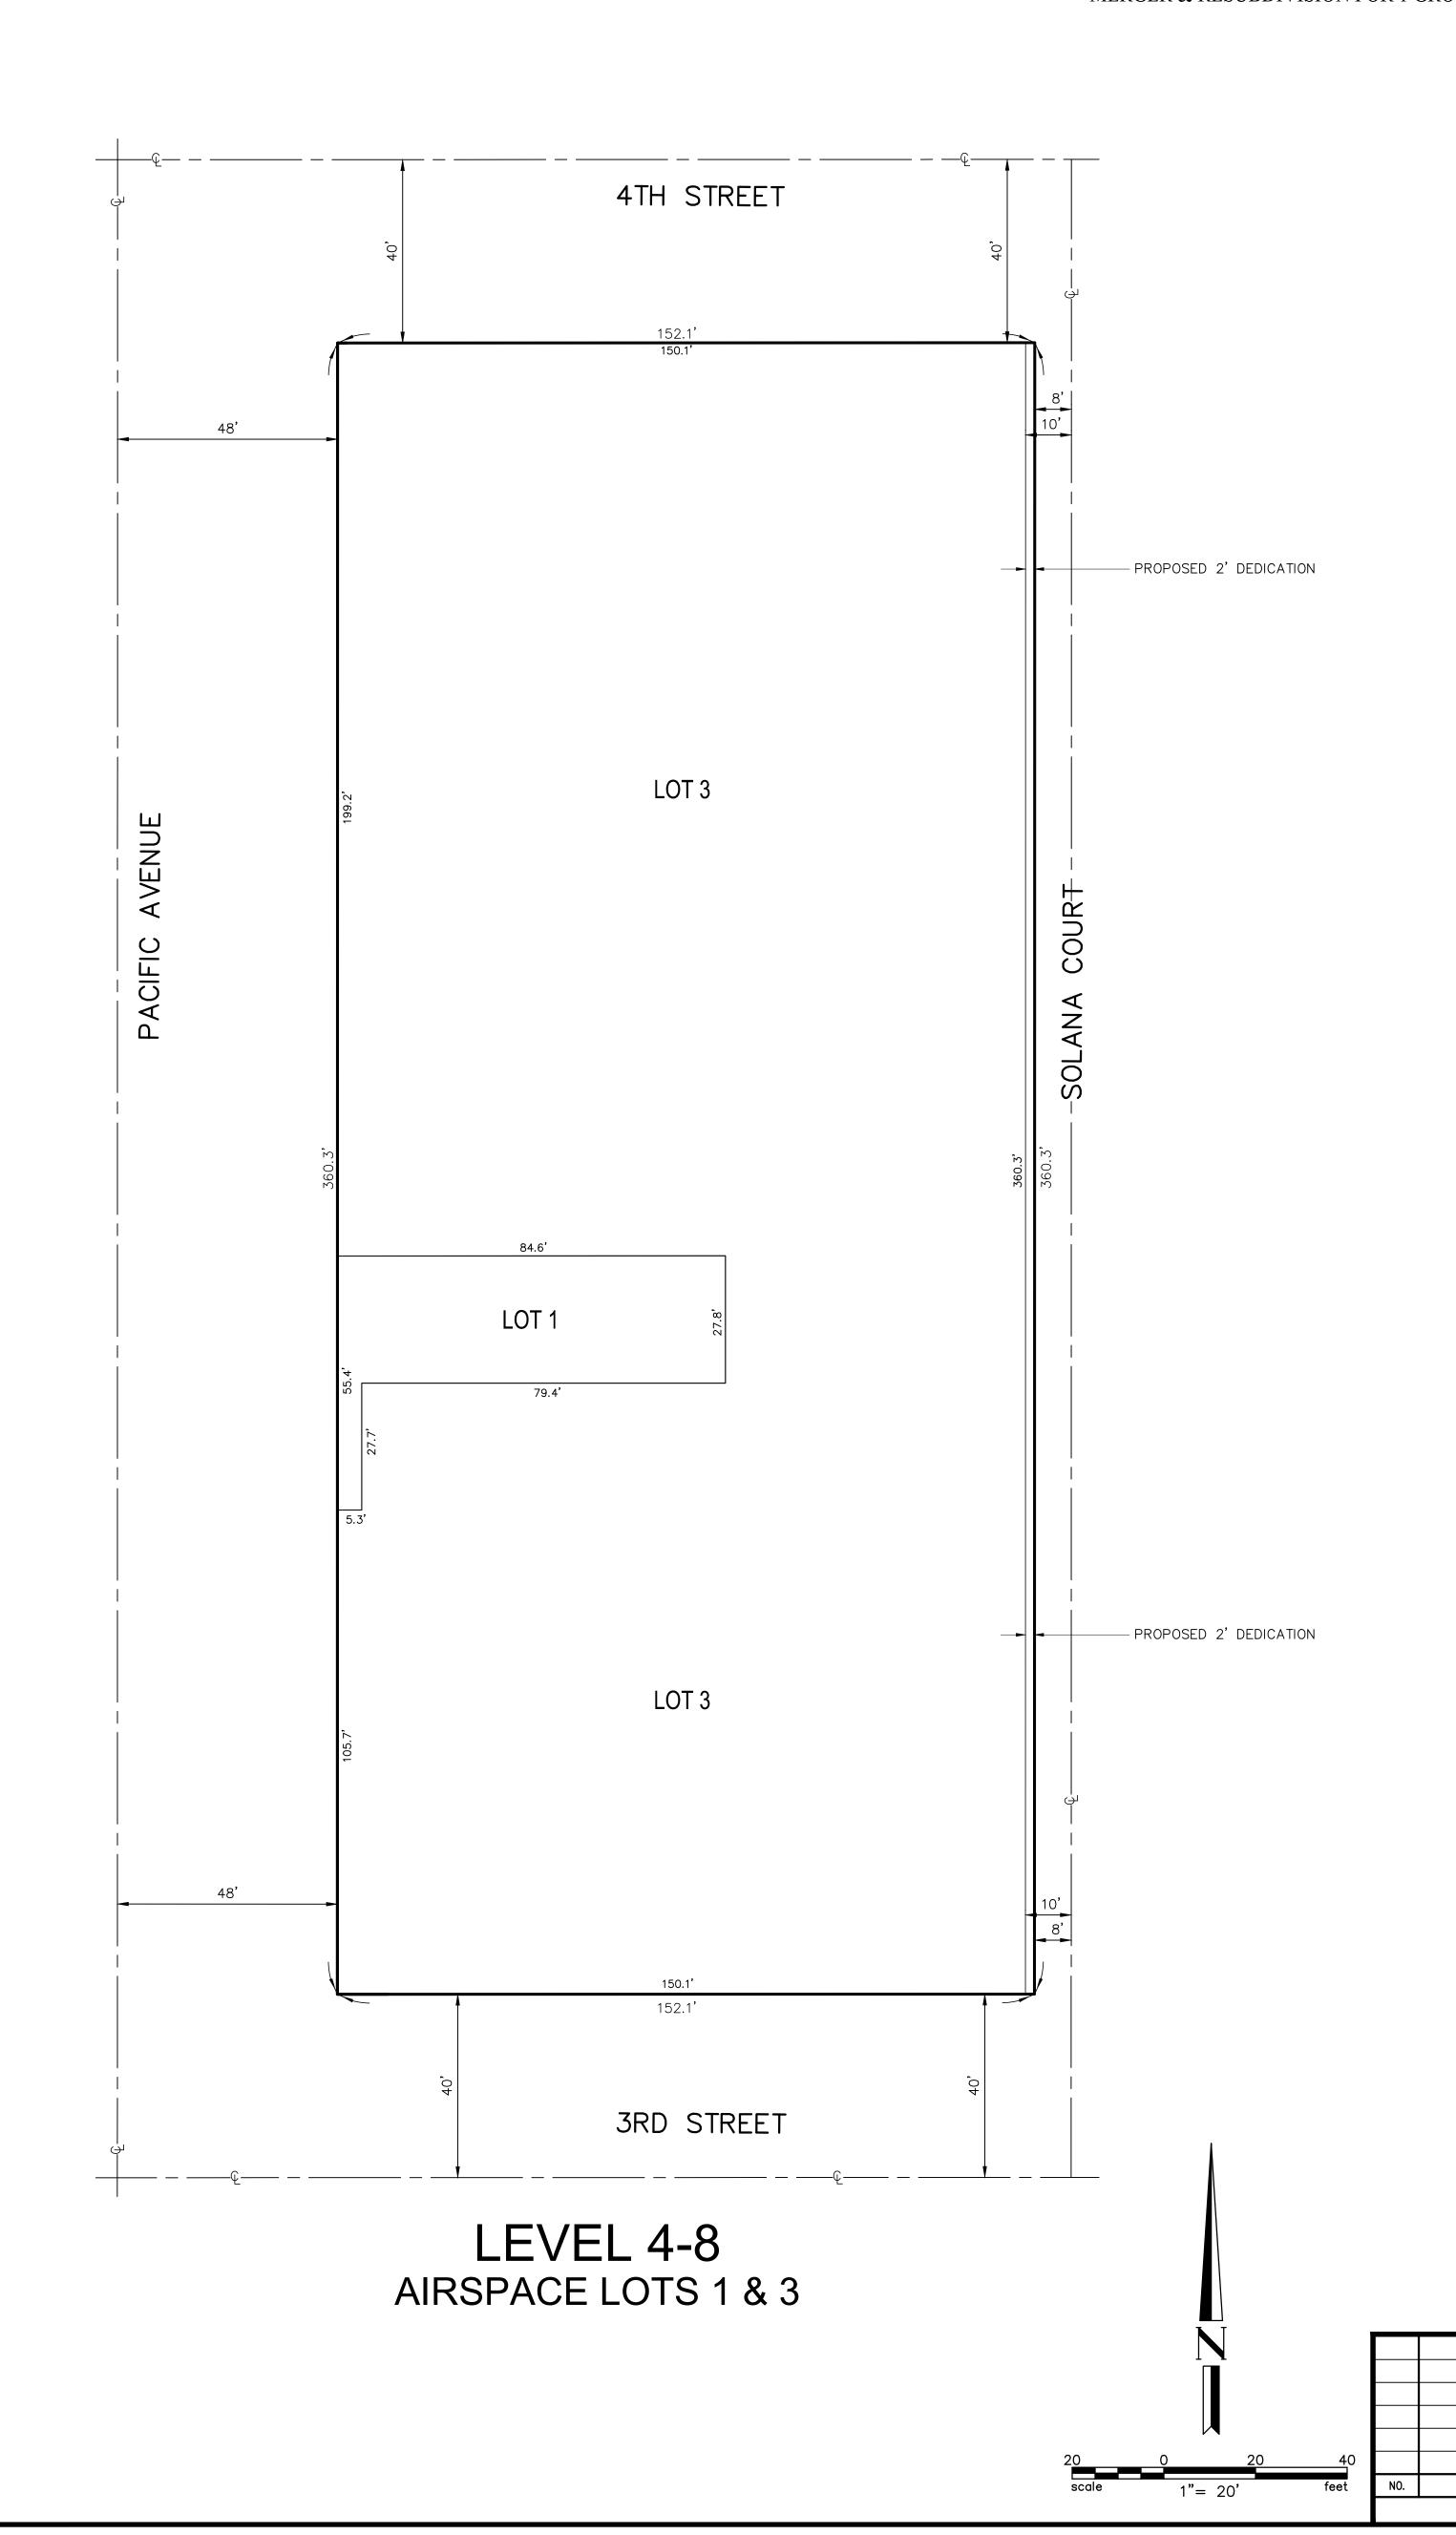

# LEGEND = LOT 1: MASTER GROUND LOT = LOT 2: (AIRSPACE) PARKING = LOT 3: (AIRSPACE) RESIDENTIAL = LOT 4: (AIRSPACE) RETAIL = LOT 5: (AIRSPACE) RETAIL = LOT 6: (AIRSPACE) RETAIL = LOT 7: (AIRSPACE) RETAIL

#### NOTE:

3D VIEW OF VERTICAL PARCELS IS FOR PRESENTATION PURPOSES ONLY.

THE GROUND FLOOR ELEVATION OF 30' SHOWN HEREON IS ASSUMED AND SUBJECT TO CHANGE UPON PREPARATION OF A PRECISE GRADING PLAN.

ALL AREAS OUTSIDE OF THE AIRSPACE LOTS ARE PART OF THE MASTER LOT 1.