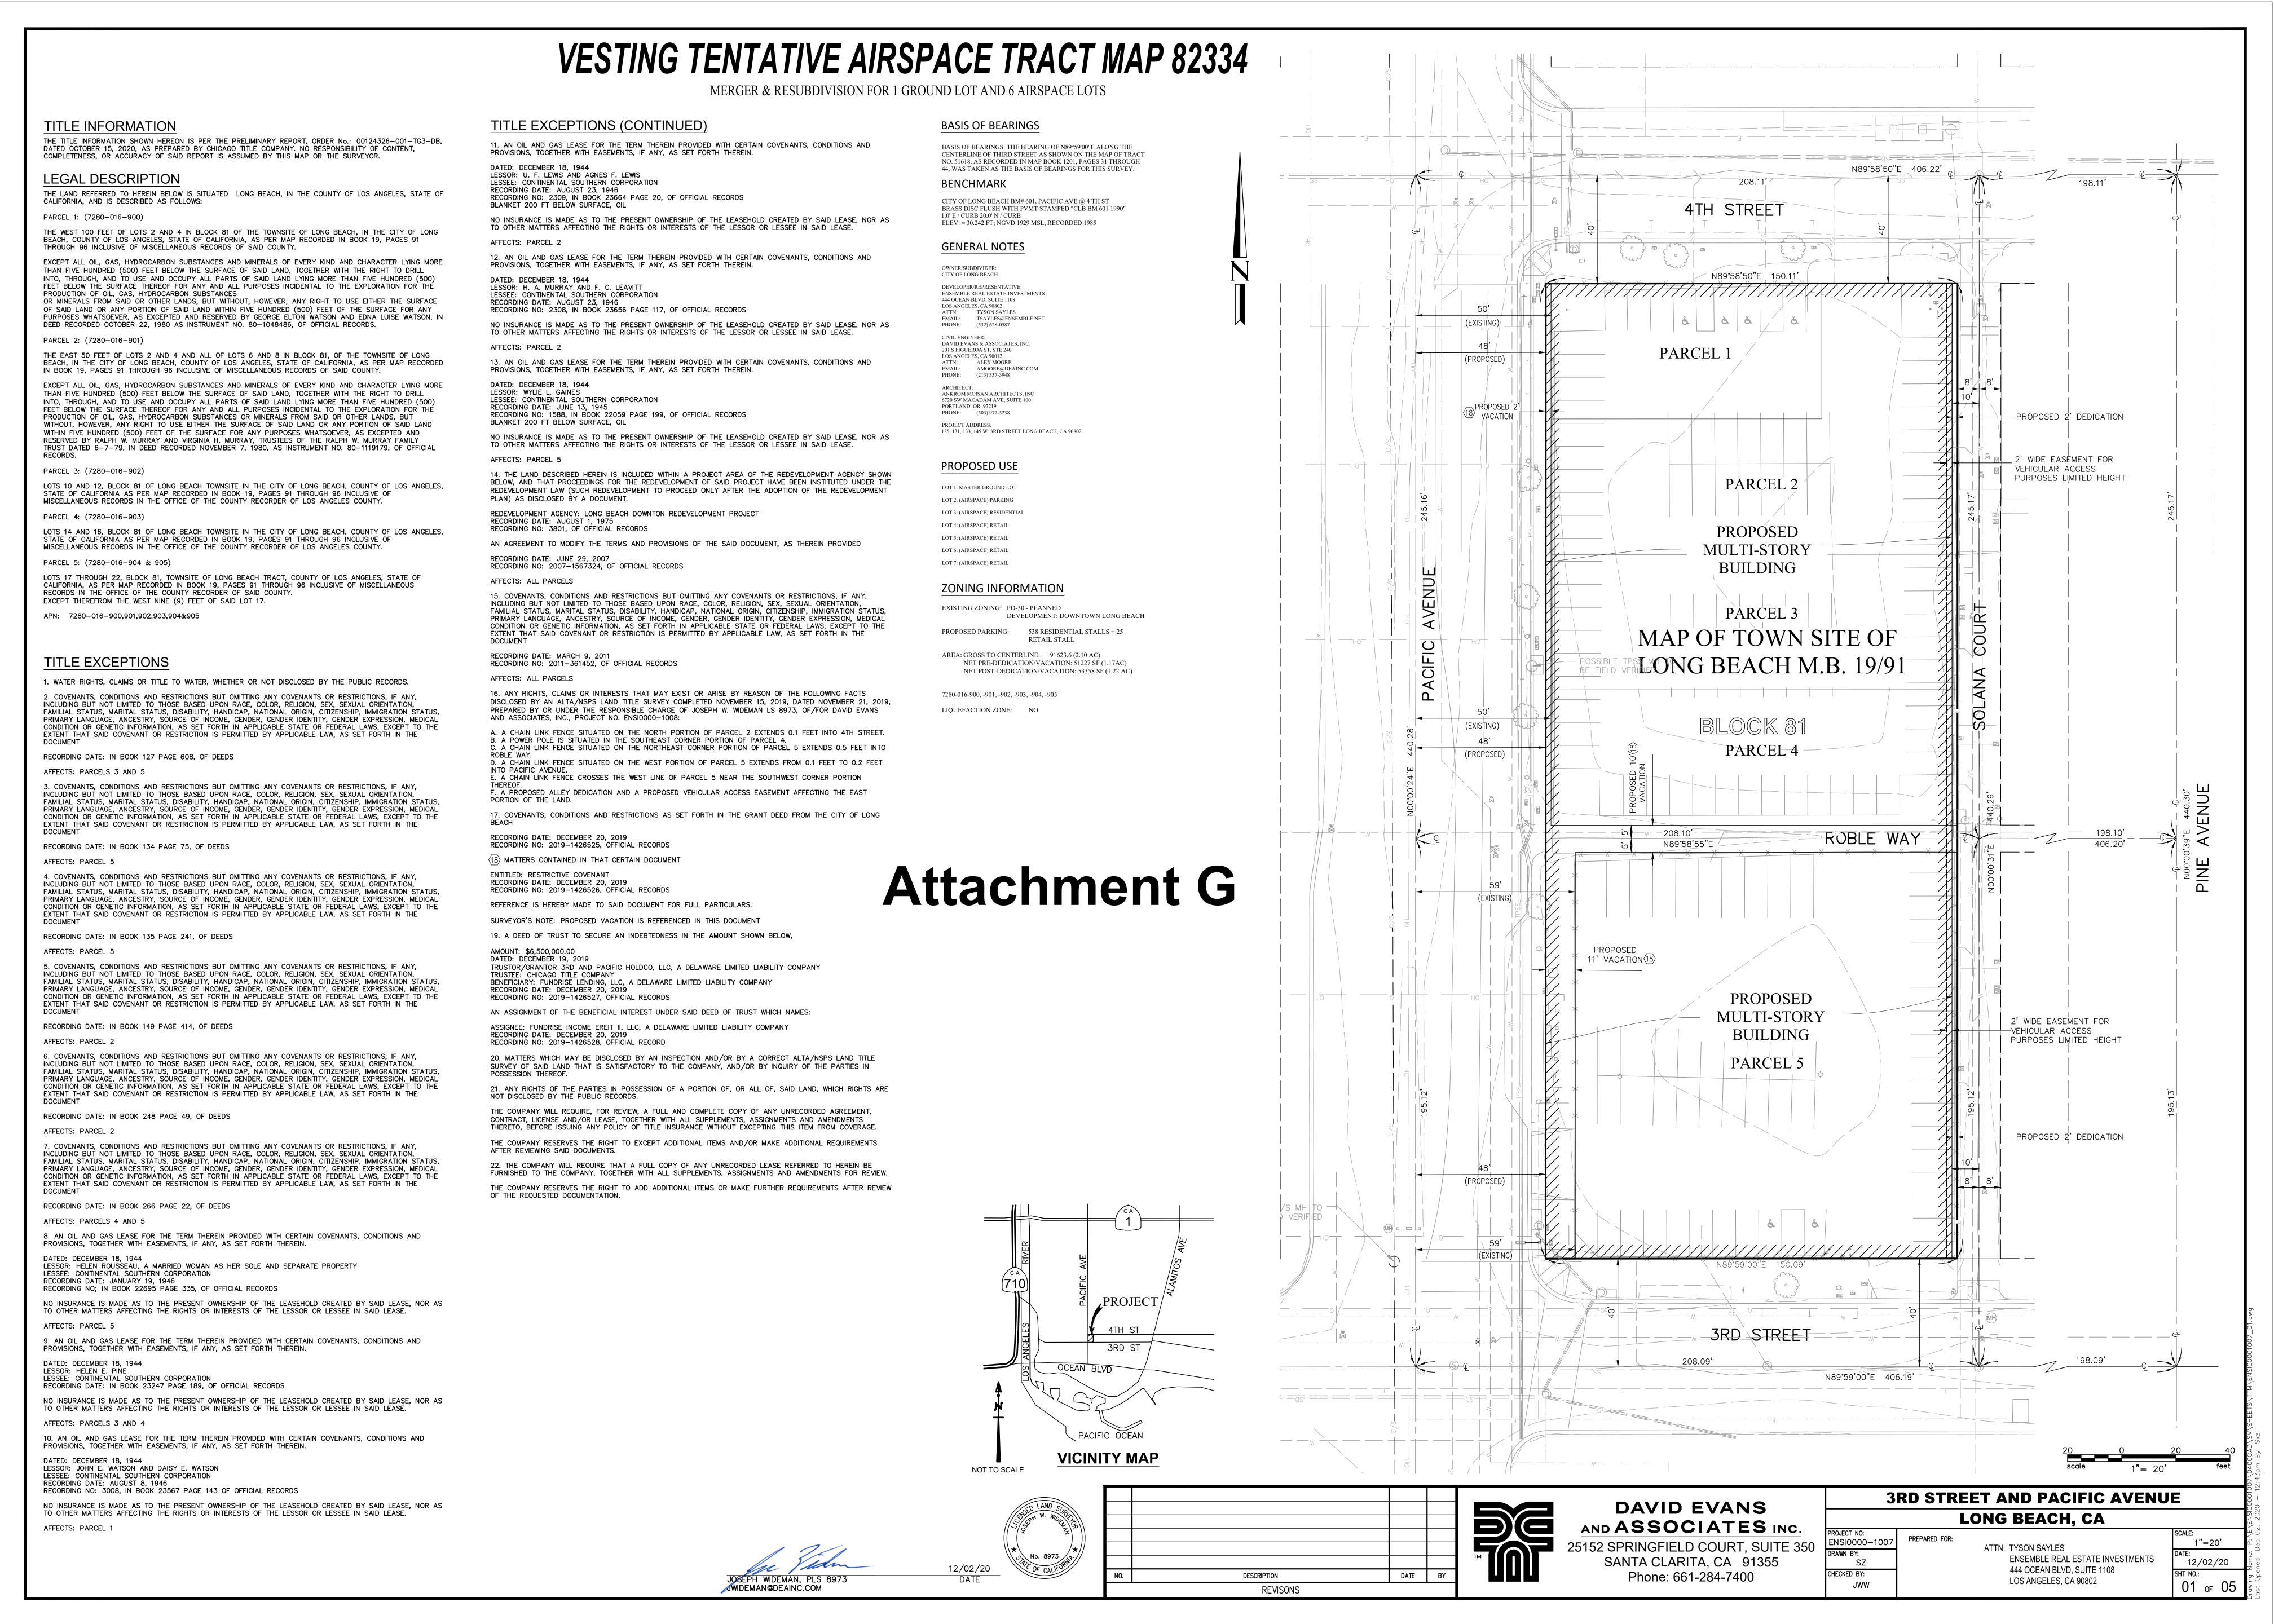

### VESTING TENTATIVE AIRSPACE TRACT MAP 82334

MERGER & RESUBDIVISION FOR 1 GROUND LOT AND 6 AIRSPACE LOTS

# LEGEND = LOT 1: MASTER GROUND LOT = LOT 2: (AIRSPACE) PARKING = LOT 3: (AIRSPACE) RESIDENTIAL = LOT 4: (AIRSPACE) RETAIL = LOT 5: (AIRSPACE) RETAIL = LOT 6: (AIRSPACE) RETAIL = LOT 7: (AIRSPACE) RETAIL