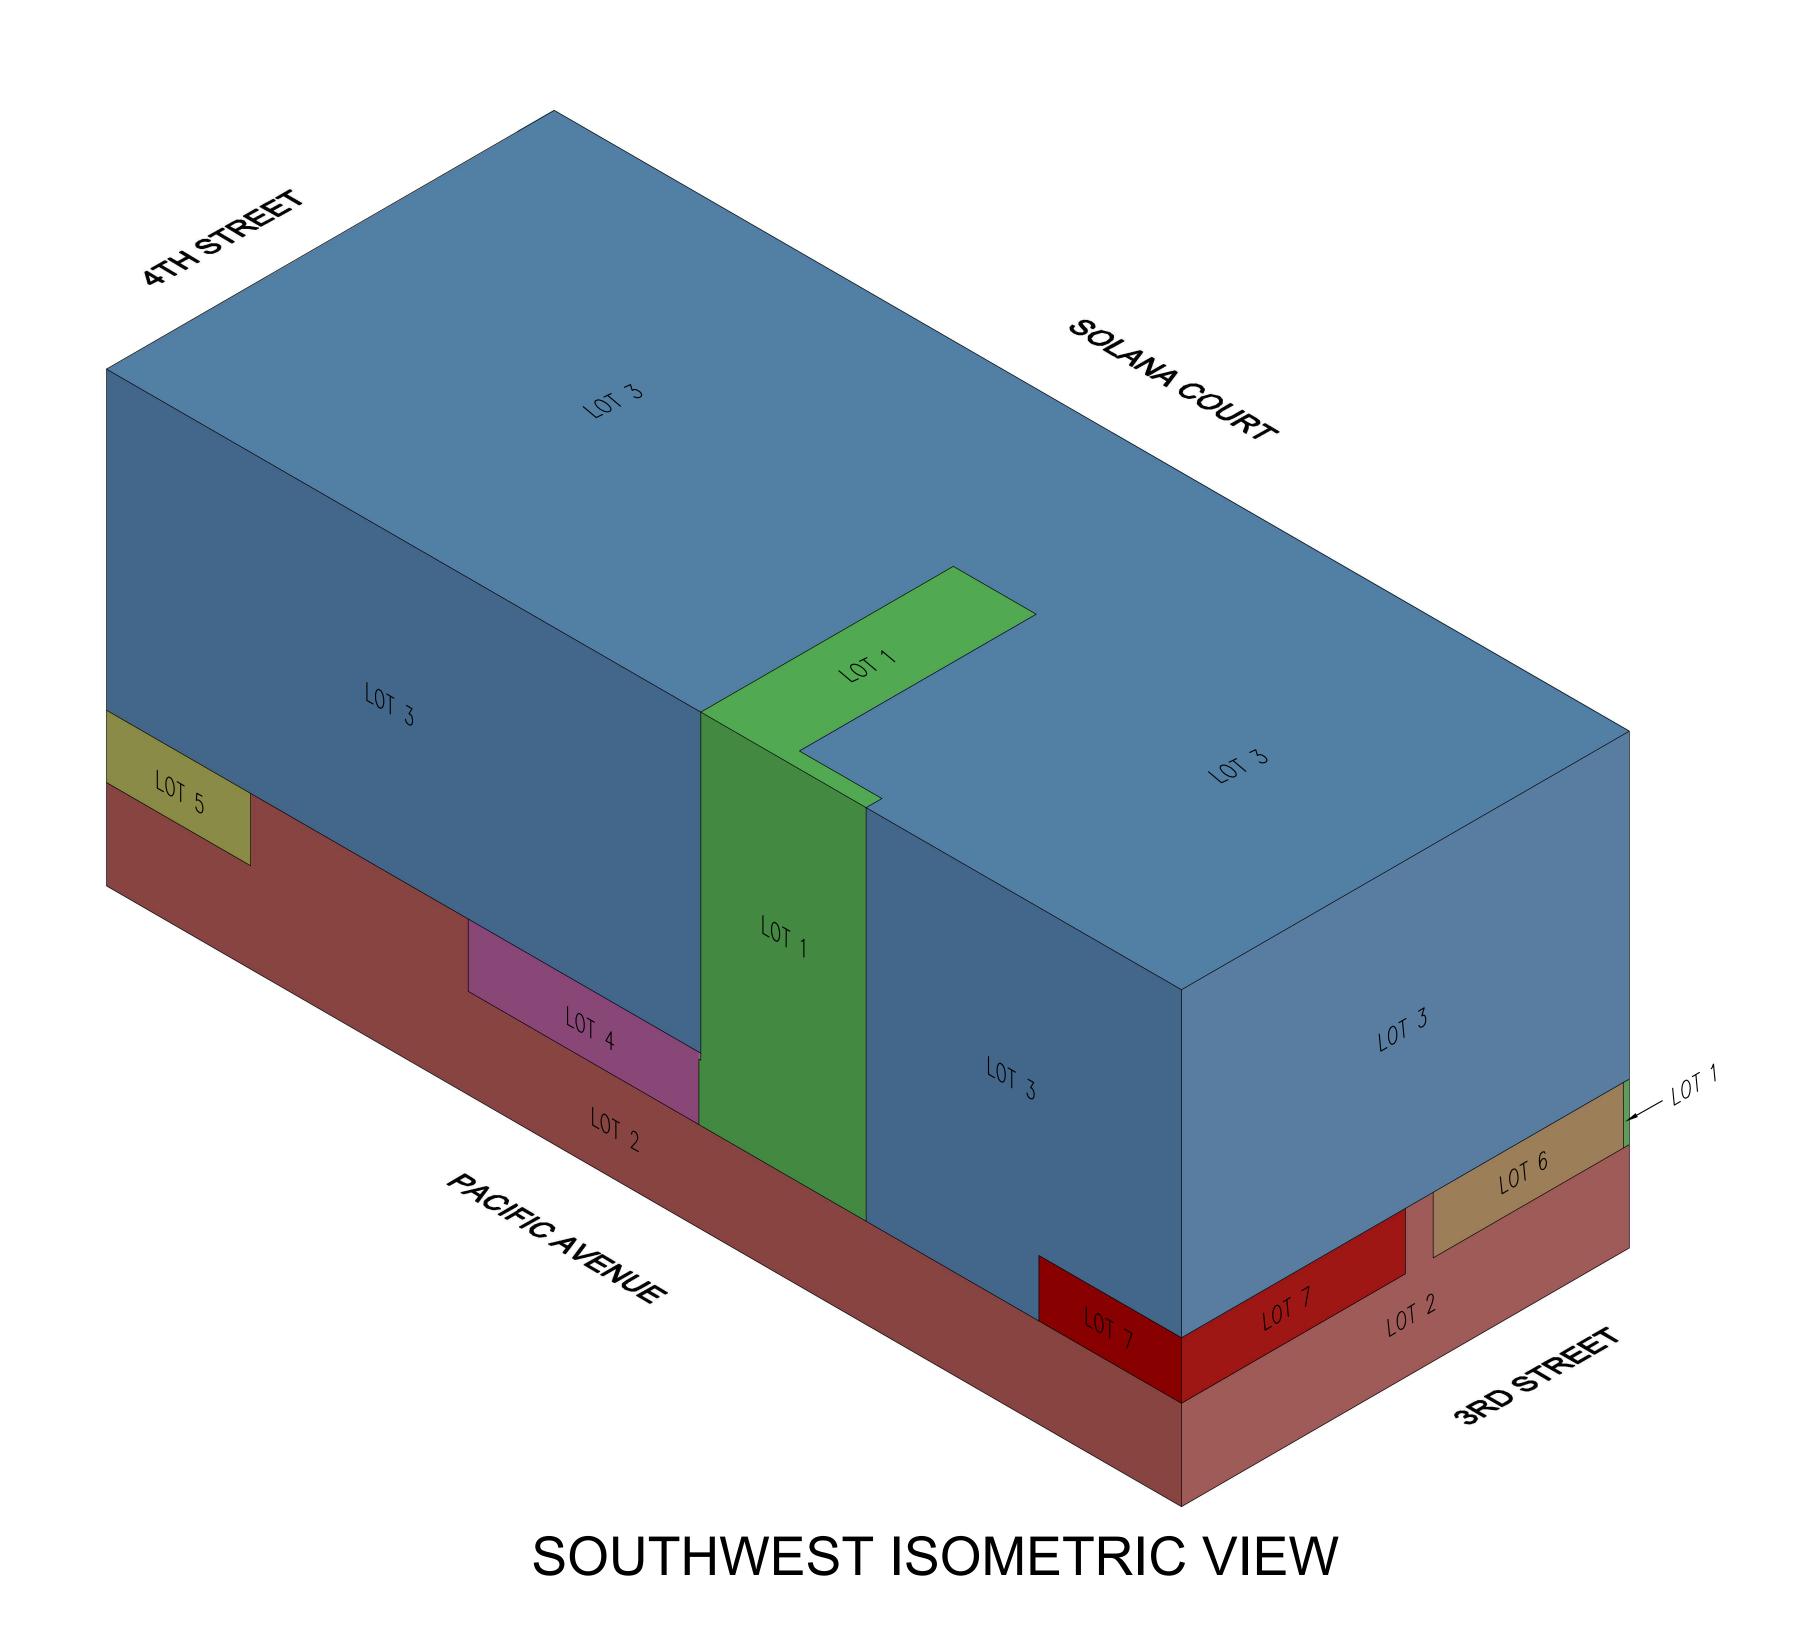

### VESTING TENTATIVE AIRSPACE TRACT MAP 82334

MERGER & RESUBDIVISION FOR 1 GROUND LOT AND 6 AIRSPACE LOTS

# LEGEND = LOT 1: MASTER GROUND LOT = LOT 2: (AIRSPACE) PARKING = LOT 3: (AIRSPACE) RESIDENTIAL = LOT 4: (AIRSPACE) RETAIL = LOT 5: (AIRSPACE) RETAIL = LOT 6: (AIRSPACE) RETAIL = LOT 7: (AIRSPACE) RETAIL

L.E. = LOWER ELEVATION

U.E. = UPPER ELEVATION

#### NOTE:

3D VIEW OF VERTICAL PARCELS IS FOR PRESENTATION PURPOSES ONLY.

THE GROUND FLOOR ELEVATION OF 30' SHOWN HEREON IS ASSUMED AND SUBJECT TO CHANGE UPON PREPARATION OF A PRECISE GRADING PLAN.

ALL AREAS OUTSIDE OF THE AIRSPACE LOTS ARE PART OF THE MASTER LOT 1.

## DAVID EVANS AND ASSOCIATES INC. 25152 SPRINGFIELD COURT, SUITE 350 SANTA CLARITA, CA 91355 Phone: 661-284-7400

| 3RD STREET AND PACIFIC AVENUE |  |
|-------------------------------|--|
| LONG BEACH. CA                |  |

PROJECT NO:
ENSIO000-1007

DRAWN BY:
SXZ

CHECKED BY:
JIWW

PREPARED FOR:

ATTN: TYSON SAYLES
ENSEMBLE REAL ESTATE INVESTMENTS
444 OCEAN BLVD, SUITE 1108
LOS ANGELES, CA 90802

SCALE:
NOT TO SCALE

DATE:
12/02/20
SHT NO.:
05 OF 05