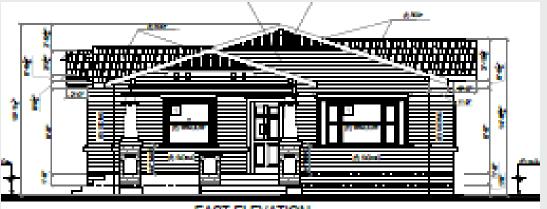

# **Certificate of Appropriateness 365 Coronado Avenue**

**Cultural Heritage Commission March 30, 2020** 





# **VICINITY MAP**







## **BACKGROUND**

- Existing 1,408-square-foot, single story house and a two-car garage.
- Built in 1921
- Lot Size: 6,750 S.F.
- Zone: R-2-A (Two-family Residential District, Standard Lots)
- Bluff Heights Historic District Contributing Structure





# **EXISTING SITE CONDITIONS**

















## PROJECT SCOPE

 Construct a 534 square foot, one-story addition to an existing single-family structure; and

 Construct a new detached one-story, 800-squarefoot Accessory Dwelling Unit (ADU) located at the rear of the lot.





# PROPOSED SITE PLAN







## PROPOSED FRONT AND REAR ELEVATIONS











#### PROPOSED SIDE ELEVATIONS









## PROPOSED ADU













## **FINDINGS**

As proposed, the rear addition to the primary residence and the new ADU is:

- 1. In compliance with the Zoning Code;
- 2. Bluff Heights Historic District Design Guidelines;
- 3. Secretary of Interior's Standards;
- 4. Ordinances C-7937 Bluff Heights Historic District
- 5. Craftsman Architectural Style Guide
- 6. Certificate of Appropriateness Findings





## RECOMMENDATION

Staff recommends approval of the Certificate of Appropriateness to:

- Construct a one-story, 535-square-foot rear addition to an existing single-family house, and
- Construct a new 800-square-foot ADU located at the rear of the lot.