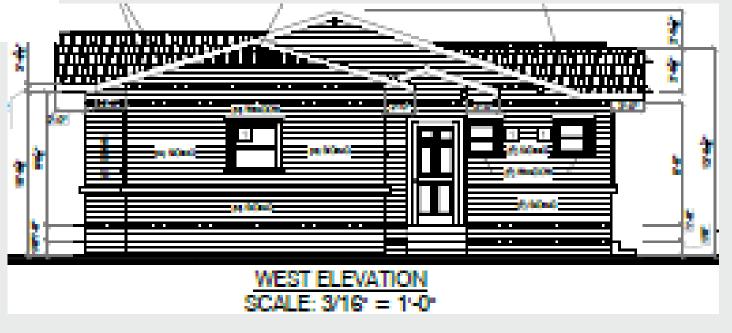

# **Certificate of Appropriateness 365 Coronado Avenue**

**Cultural Heritage Commission March 30, 2020** 





# **VICINITY MAP**







## **BACKGROUND**

- Existing 1,408-square-foot, single story house and a two-car garage.
- Built in 1921
- Lot Size: 6,750 S.F.
- Zone: R-2-A (Two-family Residential District, Standard Lots)
- Bluff Heights Historic District Contributing Structure





# **EXISTING SITE CONDITIONS**

















## PROJECT SCOPE

 Construct a 534 square foot, one-story addition to an existing single-family structure; and

 Construct a new detached one-story, 800-squarefoot Accessory Dwelling Unit (ADU) located at the rear of the lot.





# PROPOSED SITE PLAN







## PROPOSED FRONT AND REAR ELEVATIONS











#### PROPOSED SIDE ELEVATIONS









## PROPOSED ADU













## **FINDINGS**

As proposed, the rear addition to the primary residence and the new ADU is:

- 1. In compliance with the Zoning Code;
- 2. Bluff Heights Historic District Design Guidelines;
- 3. Secretary of Interior's Standards;
- 4. Ordinances C-7937 Bluff Heights Historic District
- 5. Craftsman Architectural Style Guide
- 6. Certificate of Appropriateness Findings





## RECOMMENDATION

Staff recommends approval of the Certificate of Appropriateness to:

- Construct a one-story, 535-square-foot rear addition to an existing single-family house, and
- Construct a new 800-square-foot ADU located at the rear of the lot.