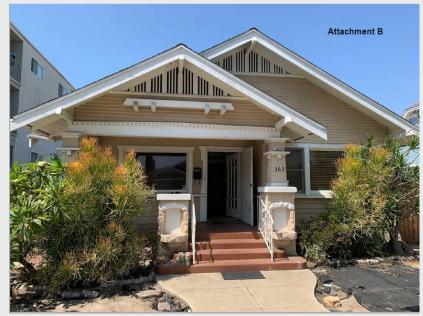

# **EXISTING SITE CONDITIONS**

## **BACKGROUND**

- Existing 1,408-square-foot, single story house and a two-car garage.
- Built in 1921
- Lot Size: 6,750 S.F.
- Zone: R-2-A (Two-family Residential District, Standard Lots)
- Bluff Heights Historic District Contributing Structure