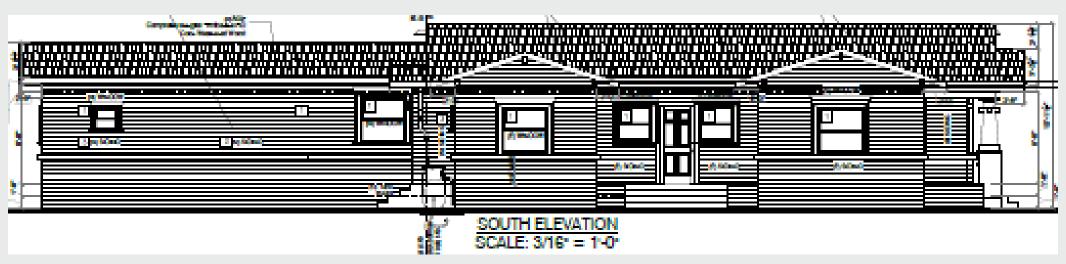

# **Certificate of Appropriateness 365 Coronado Avenue**

**Cultural Heritage Commission March 30, 2020** 





# **VICINITY MAP**







## **BACKGROUND**

- Existing 1,408-square-foot, single story house and a two-car garage.
- Built in 1921
- Lot Size: 6,750 S.F.
- Zone: R-2-A (Two-family Residential District, Standard Lots)
- Bluff Heights Historic District Contributing Structure





# **EXISTING SITE CONDITIONS**

















## PROJECT SCOPE

 Construct a 534 square foot, one-story addition to an existing single-family structure; and

 Construct a new detached one-story, 800-squarefoot Accessory Dwelling Unit (ADU) located at the rear of the lot.





# PROPOSED SITE PLAN







## PROPOSED FRONT AND REAR ELEVATIONS











#### PROPOSED SIDE ELEVATIONS









## PROPOSED ADU













## **FINDINGS**

As proposed, the rear addition to the primary residence and the new ADU is:

- 1. In compliance with the Zoning Code;
- 2. Bluff Heights Historic District Design Guidelines;
- 3. Secretary of Interior's Standards;
- 4. Ordinances C-7937 Bluff Heights Historic District
- 5. Craftsman Architectural Style Guide
- 6. Certificate of Appropriateness Findings





## RECOMMENDATION

Staff recommends approval of the Certificate of Appropriateness to:

- Construct a one-story, 535-square-foot rear addition to an existing single-family house, and
- Construct a new 800-square-foot ADU located at the rear of the lot.