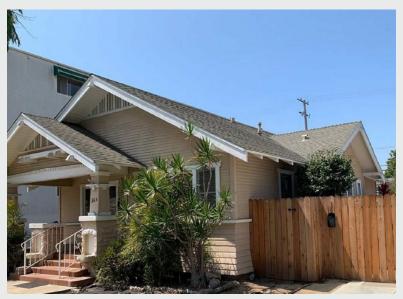

# **EXISTING SITE CONDITIONS**

## **BACKGROUND**

- Existing 1,408-square-foot, single story house and a two-car garage.
- Built in 1921
- Lot Size: 6,750 S.F.
- Zone: R-2-A (Two-family Residential District, Standard Lots)
- Bluff Heights Historic District Contributing Structure