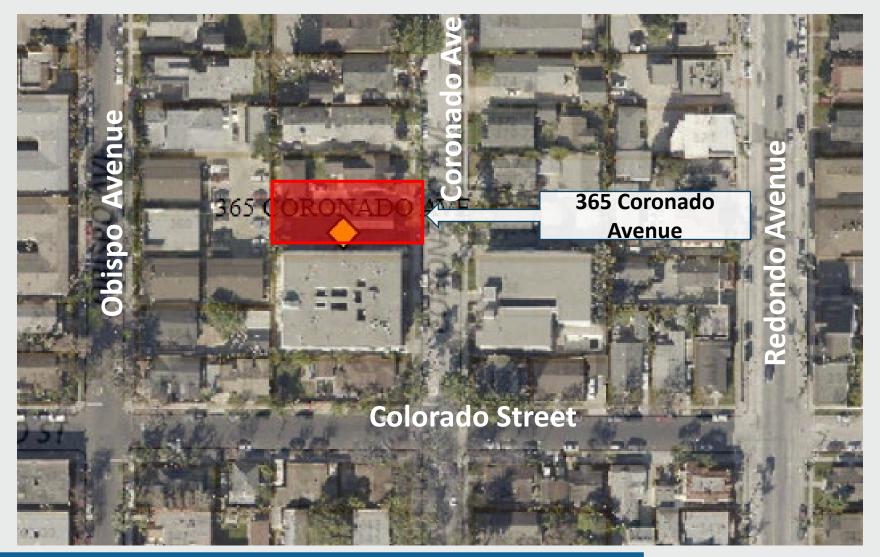

# **Certificate of Appropriateness 365 Coronado Avenue**

**Cultural Heritage Commission March 30, 2020** 





# **VICINITY MAP**







## **BACKGROUND**

- Existing 1,408-square-foot, single story house and a two-car garage.
- Built in 1921
- Lot Size: 6,750 S.F.
- Zone: R-2-A (Two-family Residential District, Standard Lots)
- Bluff Heights Historic District Contributing Structure





# **EXISTING SITE CONDITIONS**

















## PROJECT SCOPE

 Construct a 534 square foot, one-story addition to an existing single-family structure; and

 Construct a new detached one-story, 800-squarefoot Accessory Dwelling Unit (ADU) located at the rear of the lot.





# PROPOSED SITE PLAN







## PROPOSED FRONT AND REAR ELEVATIONS











#### PROPOSED SIDE ELEVATIONS









## PROPOSED ADU













## **FINDINGS**

As proposed, the rear addition to the primary residence and the new ADU is:

- 1. In compliance wit