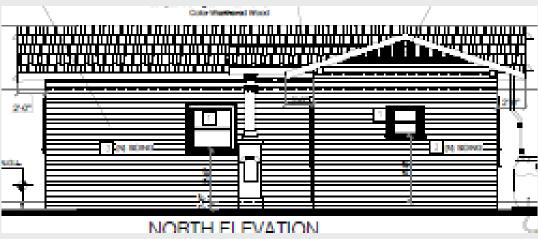

rtificate of Appropriateness 365 Coronado Avenue**

**Cultural Heritage Commission March 30, 2020** 





# **VICINITY MAP**







## **BACKGROUND**

- Existing 1,408-square-foot, single story house and a two-car garage.
- Built in 1921
- Lot Size: 6,750 S.F.
- Zone: R-2-A (Two-family Residential District, Standard Lots)
- Bluff Heights Historic District Contributing Structure





# **EXISTING SITE CONDITIONS**

















## PROJECT SCOPE

 Construct a 534 square foot, one-story addition to an existing single-family structure; and

 Construct a new detached one-story, 800-squarefoot Accessory Dwelling Unit (ADU) located at the rear of the lot.





# PROPOSED SITE PLAN







## PROPOSED FRONT AND REAR ELEVATIONS











#### PROPOSED SIDE ELEVATIONS









## PROPOSED ADU













## **FINDINGS**

As proposed, the rear addition to the primary residence and the new ADU is:

- 1. In compliance with the Zoning Code;
- 2. Bluff Heights Historic District Design Guidelines;
- 3. Secretary of Interior's Standards;
- 4. Ordinances C-7937 Bluff Heights Historic District
- 5. Craftsman Architectural Style Guide
- 6. Certificate of Appropriateness Findings





## RECOMMENDATION

Staff recommends approval of the Certificate of Appropriateness to:

- Construct a one-story, 535-square-foot rear addition to an existing single-family house, and
- Construct a new 800-square-foot ADU located at the rear of the lot.