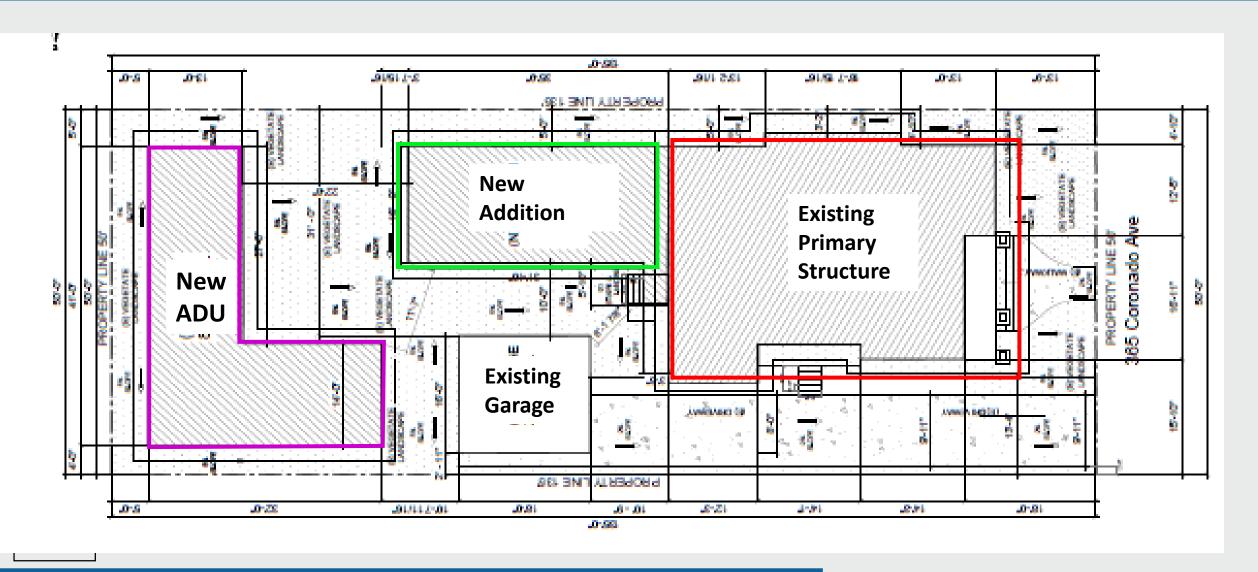

# PROPOSED SITE PLAN

## PROJECT SCOPE

 Construct a 534 square foot, one-story addition to an existing single-family structure; and

 Construct a new detached one-story, 800-squarefoot Accessory Dwelling Unit (ADU) located at the rear of the lot.