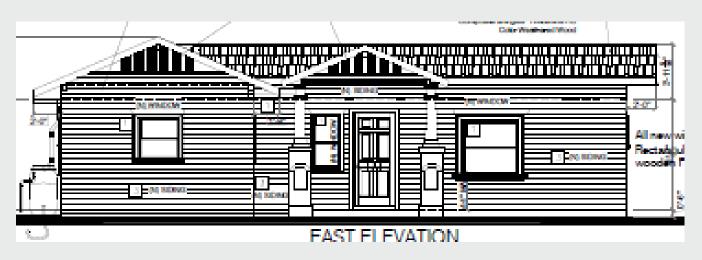

Certificate of Appropriateness 365 Coronado Avenue**

**Cultural Heritage Commission March 30, 2020** 





# **VICINITY MAP**







## **BACKGROUND**

- Existing 1,408-square-foot, single story house and a two-car garage.
- Built in 1921
- Lot Size: 6,750 S.F.
- Zone: R-2-A (Two-family Residential District, Standard Lots)
- Bluff Heights Historic District Contributing Structure





# **EXISTING SITE CONDITIONS**

















## PROJECT SCOPE

 Construct a 534 square foot, one-story addition to an existing single-family structure; and

 Construct a new detached one-story, 800-squarefoot Accessory Dwelling Unit (ADU) located at the rear of the lot.





# PROPOSED SITE PLAN







## PROPOSED FRONT AND REAR ELEVATIONS











#### PROPOSED SIDE ELEVATIONS









## PROPOSED ADU













## **FINDINGS**

As proposed, the rear addition to the primary residence and the new ADU is:

- 1. In compliance with the Zoning Code;
- 2. Bluff Heights Historic District Design Guidelines;
- 3. Secretary of Interior's Standards;
- 4. Ordinances C-7937 Bluff Heights Historic District
- 5. Craftsman Architectural Style Guide
- 6. Certificate of Appropriateness Findings





## RECOMMENDATION

Staff recommends approval of the Certificate of Appropriateness to:

- Construct a one-story, 535-square-foot rear addition to an existing single-family house, and
- Construct a new 800-square-foot ADU located at the rear of the lot.