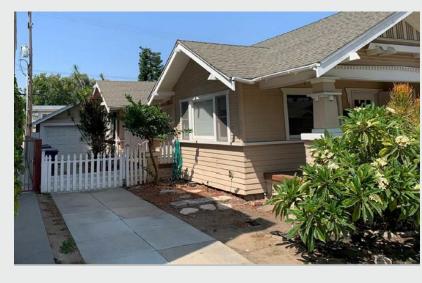

# **EXISTING SITE CONDITIONS**

## **BACKGROUND**

- Existing 1,408-square-foot, single story house and a two-car garage.
- Built in 1921
- Lot Size: 6,750 S.F.
- Zone: R-2-A (Two-family Residential District, Standard Lots)
- Bluff Heights Historic District Contributing Structure