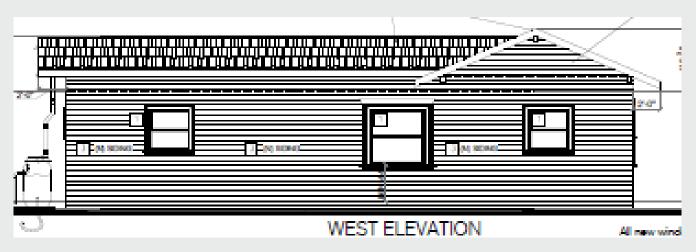

icate of Appropriateness 365 Coronado Avenue**

**Cultural Heritage Commission March 30, 2020** 





# **VICINITY MAP**







## **BACKGROUND**

- Existing 1,408-square-foot, single story house and a two-car garage.
- Built in 1921
- Lot Size: 6,750 S.F.
- Zone: R-2-A (Two-family Residential District, Standard Lots)
- Bluff Heights Historic District Contributing Structure





# **EXISTING SITE CONDITIONS**

















## PROJECT SCOPE

 Construct a 534 square foot, one-story addition to an existing single-family structure; and

 Construct a new detached one-story, 800-squarefoot Accessory Dwelling Unit (ADU) located at the rear of the lot.





# PROPOSED SITE PLAN







## PROPOSED FRONT AND REAR ELEVATIONS











#### PROPOSED SIDE ELEVATIONS









## PROPOSED ADU













## **FINDINGS**

As proposed, the rear addition to the primary residence and the new ADU is:

- 1. In compliance with the Zoning Code;
- 2. Bluff Heights Historic District Design Guidelines;
- 3. Secretary of Interior's Standards;
- 4. Ordinances C-7937 Bluff Heights Historic District
- 5. Craftsman Architectural Style Guide
- 6. Certificate of Appropriateness Findings





## RECOMMENDATION

Staff recommends approval of the Certificate of Appropriateness to:

- Construct a one-story, 535-square-foot rear addition to an existing single-family house, and
- Construct a new 800-square-foot ADU located at the rear of the lot.