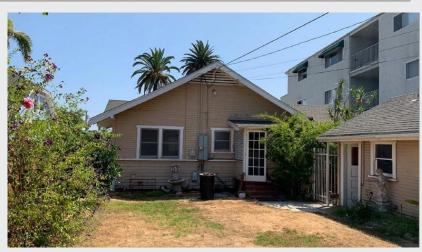

# **EXISTING SITE CONDITIONS**

## **BACKGROUND**

- Existing 1,408-square-foot, single story house and a two-car garage.
- Built in 1921
- Lot Size: 6,750 S.F.
- Zone: R-2-A (Two-family Residential District, Standard Lots)
- Bluff Heights Historic District Contributing Structure