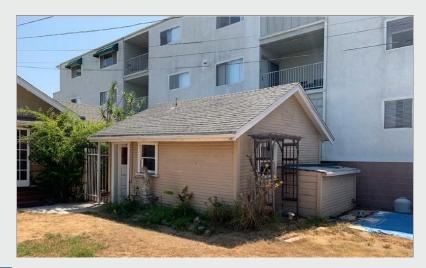

# **Certificate of Appropriateness 365 Coronado Avenue**

**Cultural Heritage Commission March 30, 2020** 





# **VICINITY MAP**







## **BACKGROUND**

- Existing 1,408-square-foot, single story house and a two-car garage.
- Built in 1921
- Lot Size: 6,750 S.F.
- Zone: R-2-A (Two-family Residential District, Standard Lots)
- Bluff Heights Historic District Contributing Structure





# **EXISTING SITE CONDITIONS**

















## PROJECT SCOPE

 Construct a 534 square foot, one-story addition to an existing single-family structure; and

 Construct a new detached one-story, 800-squarefoot Accessory Dwelling Unit (ADU) located at the rear of the lot.





# PROPOSED SITE PLAN







## PROPOSED FRONT AND REAR ELEVATIONS











#### PROPOSED SIDE ELEVATIONS









## PROPOSED ADU













## **FINDINGS**

As proposed, the rear addition to the primary residence and the new ADU is:

- 1. In compliance with the Zoning Code;
- 2. Bluff Heights Historic District Design Guidelines;
- 3. Secretary of Interior's Standards;
- 4. Ordinances C-7937 Bluff Heights Historic District
- 5. Craftsman Architectural Style Guide
- 6. Certificate of Appropriateness Findings





## RECOMMENDATION

Staff recommends appro