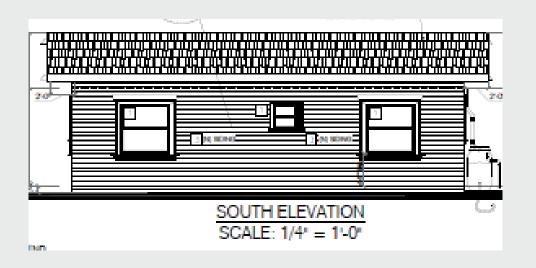

ificate of Appropriateness 365 Coronado Avenue**

**Cultural Heritage Commission March 30, 2020** 





# **VICINITY MAP**







## **BACKGROUND**

- Existing 1,408-square-foot, single story house and a two-car garage.
- Built in 1921
- Lot Size: 6,750 S.F.
- Zone: R-2-A (Two-family Residential District, Standard Lots)
- Bluff Heights Historic District Contributing Structure





# **EXISTING SITE CONDITIONS**

















## PROJECT SCOPE

 Construct a 534 square foot, one-story addition to an existing single-family structure; and

 Construct a new detached one-story, 800-squarefoot Accessory Dwelling Unit (ADU) located at the rear of the lot.





# PROPOSED SITE PLAN







## PROPOSED FRONT AND REAR ELEVATIONS











#### PROPOSED SIDE ELEVATIONS









## PROPOSED ADU













## **FINDINGS**

As proposed, the rear addition to the primary residence and the new ADU is:

- 1. In compliance with the Zoning Code;
- 2. Bluff Heights Historic District Design Guidelines;
- 3. Secretary of Interior's Standards;
- 4. Ordinances C-7937 Bluff Heights Historic District
- 5. Craftsman Architectural Style Guide
- 6. Certificate of Appropriateness Findings





## RECOMMENDATION

Staff recommends approval of the Certificate of Appropriateness to:

- Construct a one-story, 535-square-foot rear addition to an existing single-family house, and
- Construct a new 800-square-foot ADU located at the rear of the lot.