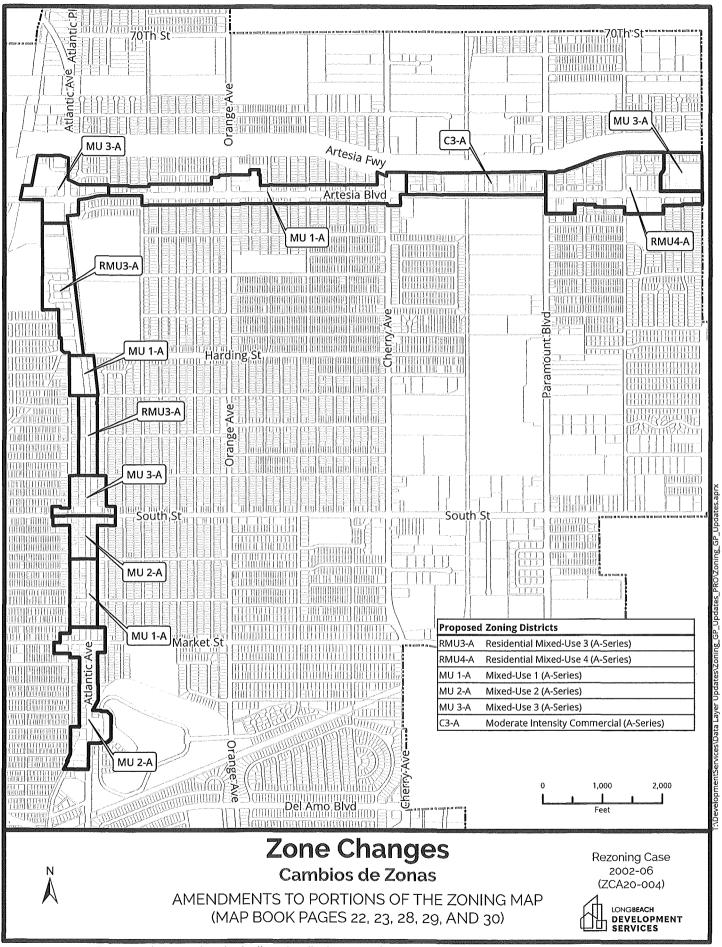

The City Council of the City of Long Beach ordains as follows:

Section 1. Environmental documentation having been prepared, certified, received and considered as required by law, and the City Council hereby finding that the proposed change will not adversely affect the character, livability or appropriate development of the surrounding area and that the proposed change is consistent with the goals, objectives and provisions of the General Plan, the official Use District Map of the City of Long Beach, as established and amended, is further amended by amending portions of Parts 22, 23, 28, 29, and 30 of said Map of select properties on major corridors (Atlantic Avenue and Artesia Boulevard) in North Long Beach.

Section 2. Those portions of Parts 22, 23, 28, 29, and 30 of said Map that are amended by this ordinance are depicted on Exhibit "A" which is attached hereto and by this reference made a part of this ordinance and the official Use District Map of the City.