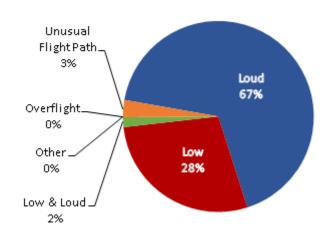

### **Complaints by Concern**

| Complaints by Zip Code |            |       |  |  |  |  |
|------------------------|------------|-------|--|--|--|--|
| Zip Code               | Complaints | Units |  |  |  |  |
| 90242                  | 4          | 1     |  |  |  |  |
| 90254                  | 7          | 1     |  |  |  |  |
| 90277                  | 1          | 1     |  |  |  |  |
| 90278                  | 94         | 2     |  |  |  |  |
| 90805                  | 23         | 1     |  |  |  |  |
| 90807                  | 31         | 15    |  |  |  |  |
| 90808                  | 18         | 13    |  |  |  |  |
| 90815                  | 3          | 2     |  |  |  |  |
| 91364                  | 4          | 1     |  |  |  |  |
| 92612                  | 233        | 1     |  |  |  |  |
| 92626                  | 194        | 2     |  |  |  |  |
| 92627                  | 8          | 1     |  |  |  |  |
| 92647                  | 229        | 3     |  |  |  |  |
| 92648                  | 92         | 11    |  |  |  |  |
| 92649                  | 5          | 2     |  |  |  |  |
| 92656                  | 1          | 1     |  |  |  |  |
| 92661                  | 4          | 1     |  |  |  |  |
| 92677                  | 1          | 1     |  |  |  |  |
| 92683                  | 1          | 1     |  |  |  |  |
| 92869                  | 3          | 1     |  |  |  |  |
| Not Reported           | 7          | 7     |  |  |  |  |
| <b>Grand Total</b>     | 963        | 69    |  |  |  |  |