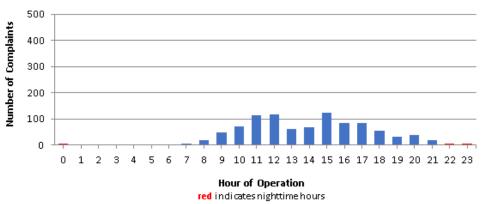

| 233        | 1     |  |  |  |  |
| 92626                  | 194        | 2     |  |  |  |  |
| 92627                  | 8          | 1     |  |  |  |  |
| 92647                  | 229        | 3     |  |  |  |  |
| 92648                  | 92         | 11    |  |  |  |  |
| 92649                  | 5          | 2     |  |  |  |  |
| 92656                  | 1          | 1     |  |  |  |  |
| 92661                  | 4          | 1     |  |  |  |  |
| 92677                  | 1          | 1     |  |  |  |  |
| 92683                  | 1          | 1     |  |  |  |  |
| 92869                  | 3          | 1     |  |  |  |  |
| Not Reported           | 7          | 7     |  |  |  |  |
| <b>Grand Total</b>     | 963        | 69    |  |  |  |  |

### **Complaints by Time of Operation**







### **Long Beach Airport**

4100 E. Donald Douglas Drive, Long Beach, CA 90808 www.lgb.org • lgbarpt@longbeach.gov

Administration • (562) 570-2619