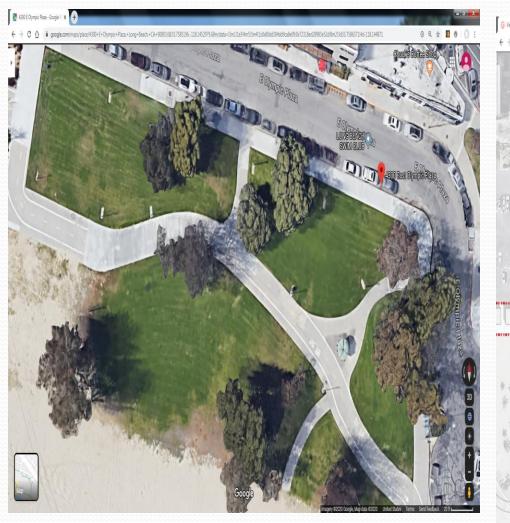

#### Beautiful, Grassy Knoll Passive Park with Mature Trees

## Passive, contiguous Park with Mature Trees & Grassy Knolls, not a Fractured, Piecemeal Quilt!