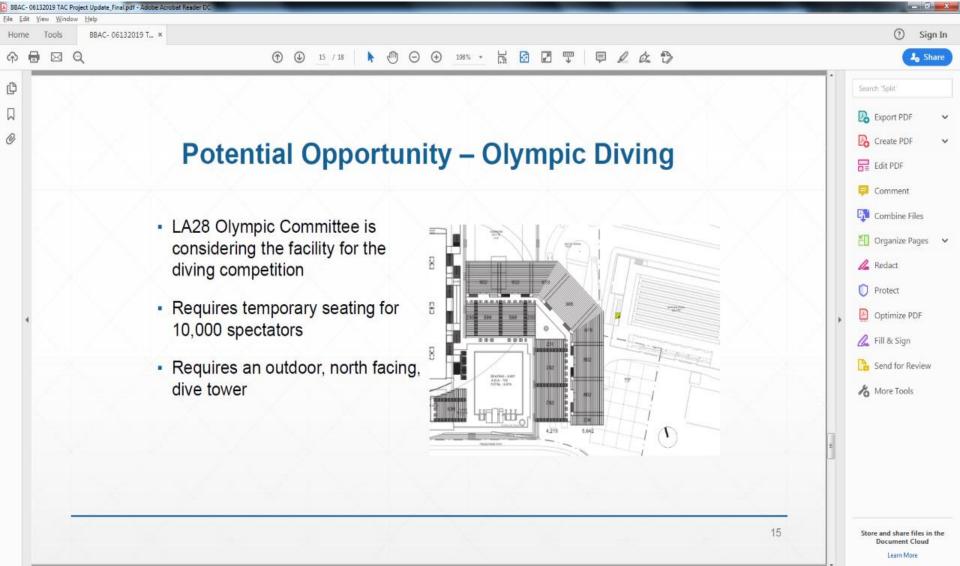

### Olympics 2028 Downtown & Pier

## **Proposed Diving Olympics**

Gazing into a crystal ball for money to build and maintain a pool – NO MONEY, No build!