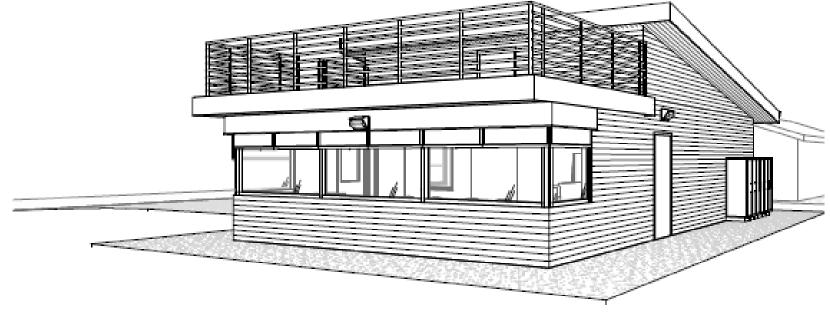

### Site Location Requirements

- Connection to bicycle path (60-75% of junior lifeguards arrive by bicycle)
- Access to restrooms. This is a significant operational constraint at the current location
- Access to both open water and protected water for training and safety purposes
- Access to utilities
- Improve beach wide stingray response time and treatment locations
- Access for lifeguard equipment and vehicles
- Access for parent drop off/ pick up