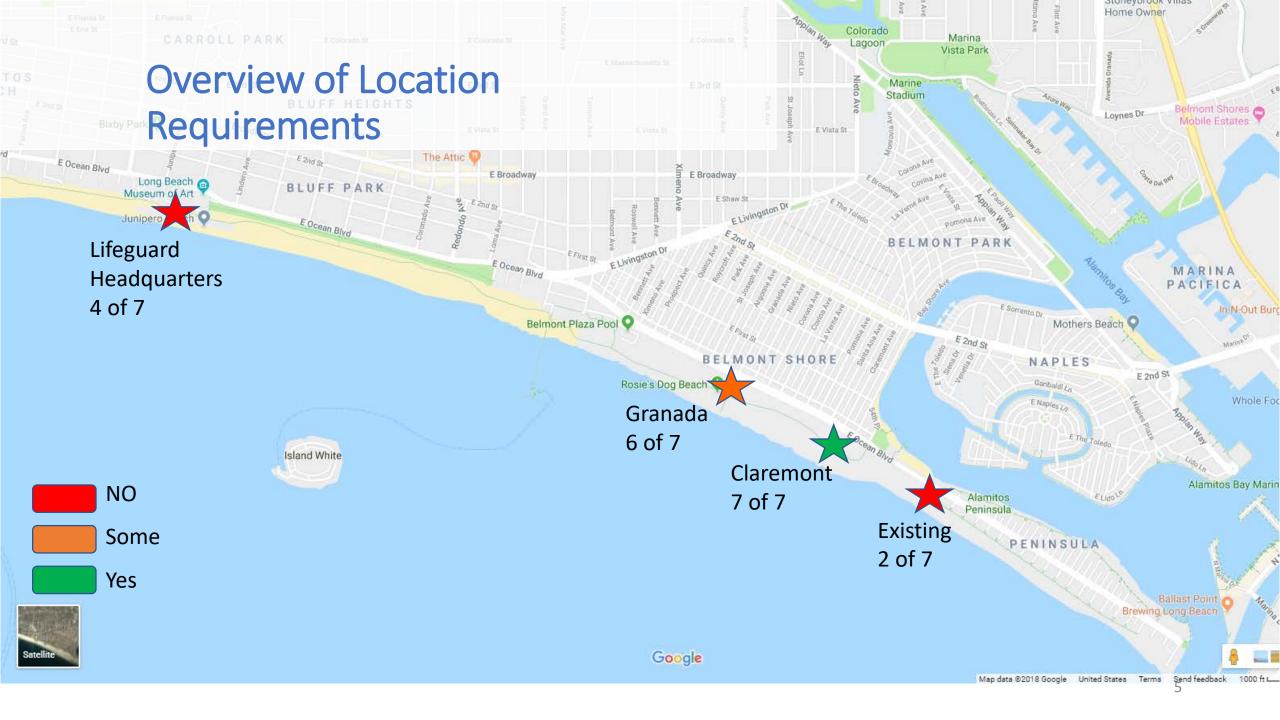

### Site Location Requirements

- Connection to bicycle path (60-75% of junior lifeguards arrive by bicycle)
- Access to restrooms. This is a significant operational constraint at the current location
- Access to both open water and protected water for training and safety purposes
- Access to utilities
- Improve beach wide stingray response time and treatment locations
- Access for lifeguard equipment and vehicles
- Access for parent drop off/ pick up