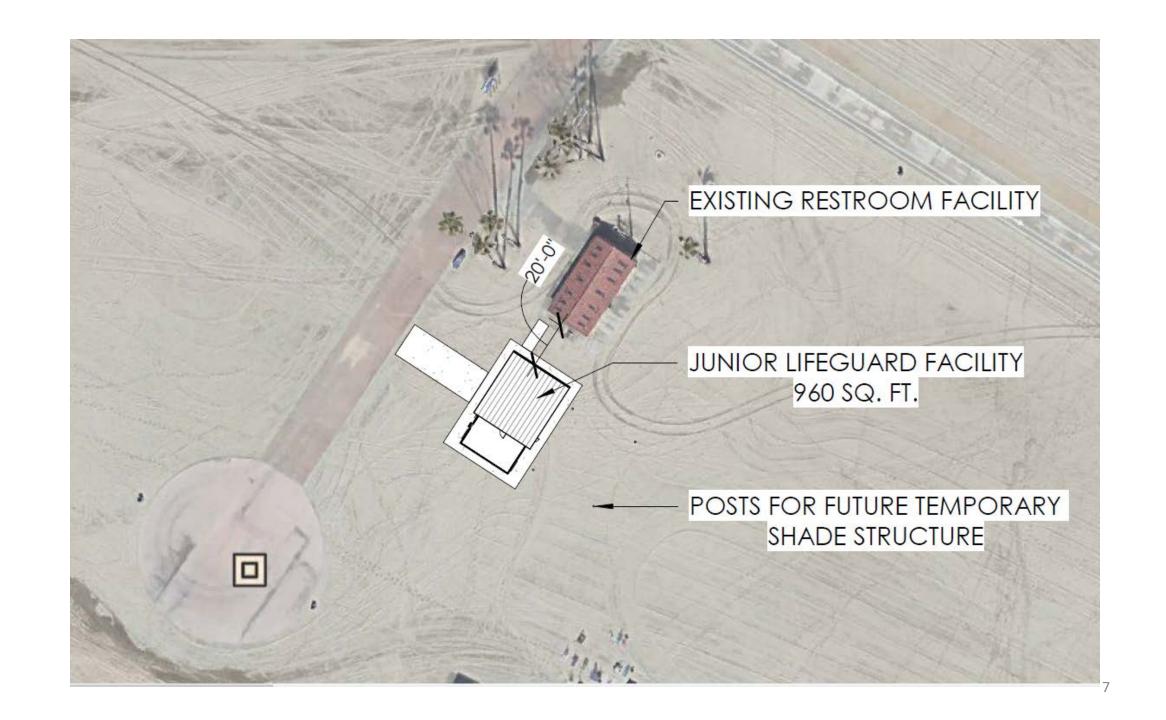

### Site Location Requirements

- Connection to bicycle path (60-75% of junior lifeguards arrive by bicycle)
- Access to restrooms. This is a significant operational constraint at the current location
- Access to both open water and protected water for training and safety purposes
- Access to utilities
- Improve beach wide stingray response time and treatment locations
- Access for lifeguard equipment and vehicles
- Access for parent drop off/ pick up