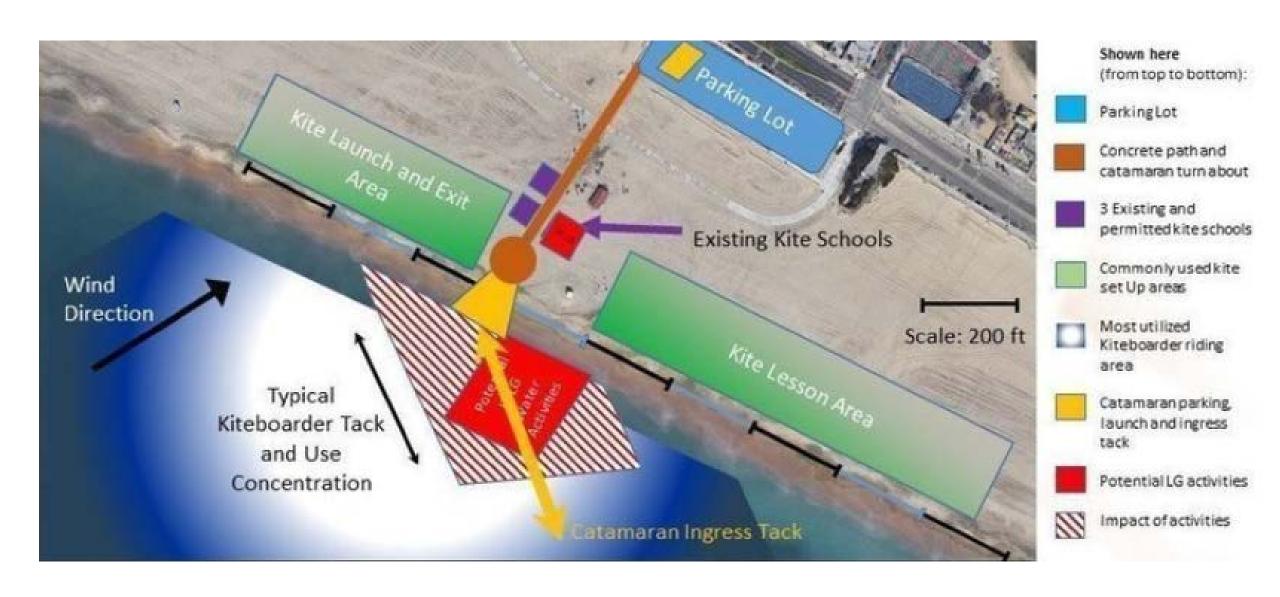

Excerpt diagram from Southern California Kiteboarding Association

### Excerpt From Kiteboarders Petition

"In Summary, and with the utmost respect to our lifeguards, we request the Coastal Development Permit Application No. 5-19-0097contain a clause requiring Junior Lifeguard aquatic activities be conducted at least 200 yards west and 400 yards east of the Claremont Boat Ramp in order to protect existing coastal public recreational opportunities ..."