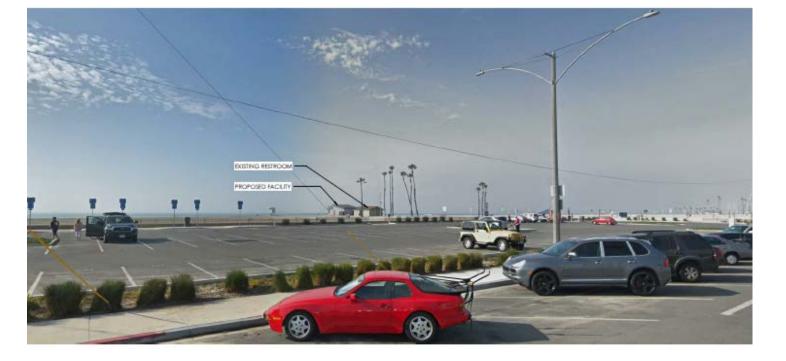

### Site Location Requirements

- Connection to bicycle path (60-75% of junior lifeguards arrive by bicycle)
- Access to restrooms. This is a significant operational constraint at the current location
- Access to both open water and protected water for training and safety purposes
- Access to utilities
- Improve beach wide stingray response time and treatment locations
- Access for lifeguard equipment and vehicles
- Access for parent drop off/ pick up