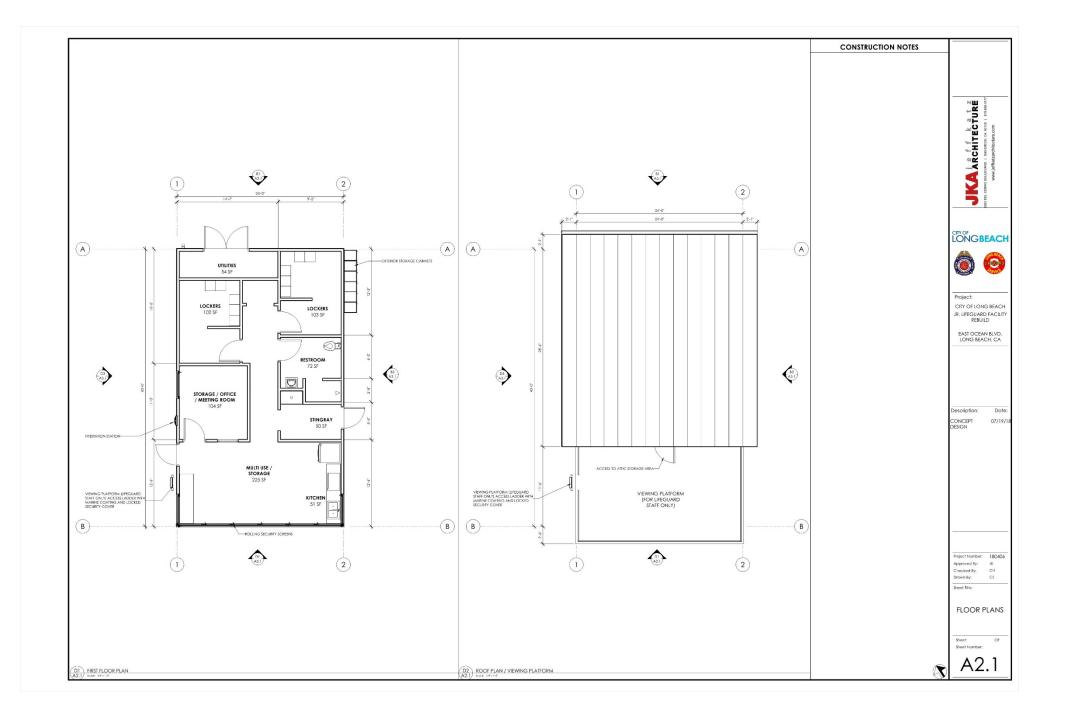

### Site Location Requirements

- Connection to bicycle path (60-75% of junior lifeguards arrive by bicycle)
- Access to restrooms. This is a significant operational constraint at the current location
- Access to both open water and protected water for training and safety purposes
- Access to utilities
- Improve beach wide stingray response time and treatment locations
- Access for lifeguard equipment and vehicles
- Access for parent drop off/ pick up