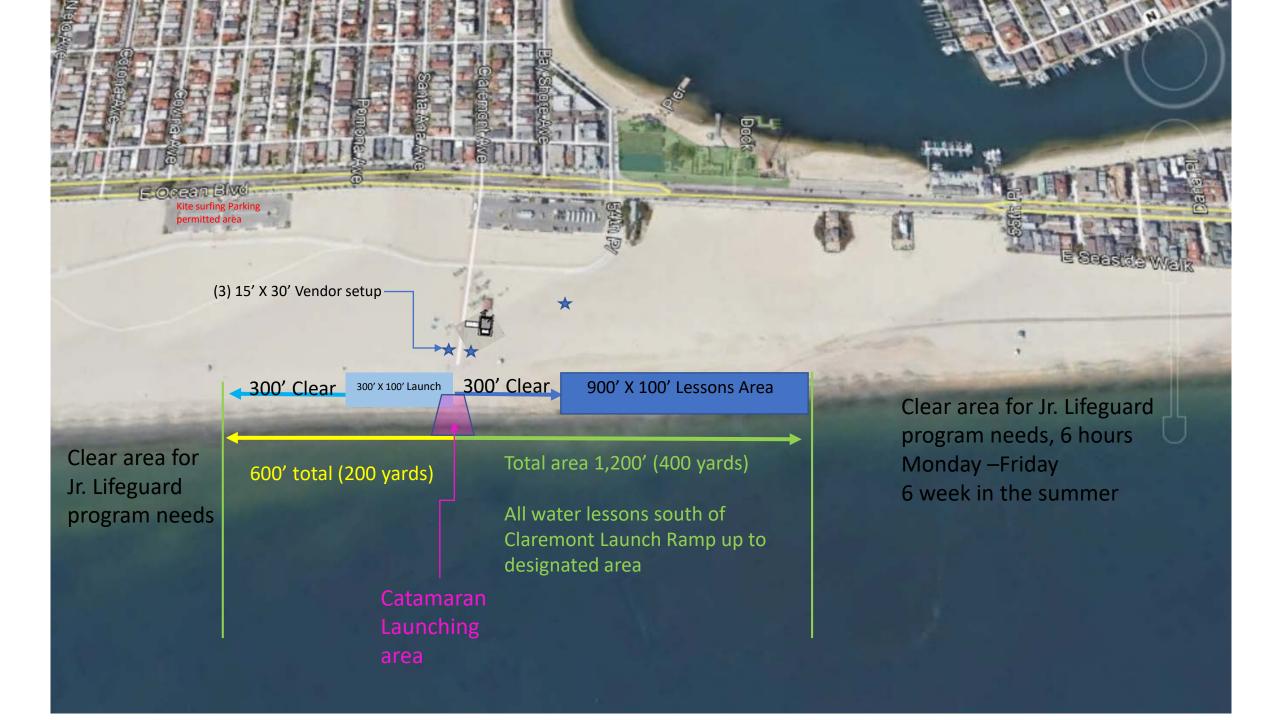

### Excerpt From Kiteboarders Petition

"In Summary, and with the utmost respect to our lifeguards, we request the Coastal Development Permit Application No. 5-19-0097contain a clause requiring Junior Lifeguard aquatic activities be conducted at least 200 yards west and 400 yards east of the Claremont Boat Ramp in order to protect existing coastal public recreational opportunities ..."