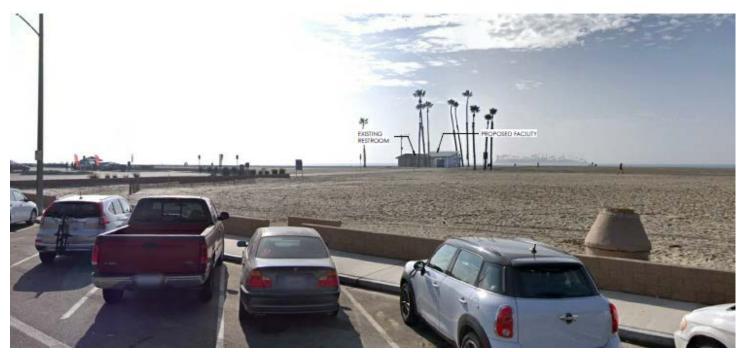

### Site Location Requirements

- Connection to bicycle path (60-75% of junior lifeguards arrive by bicycle)
- Access to restrooms. This is a significant operational constraint at the current location
- Access to both open water and protected water for training and safety purposes
- Access to utilities
- Improve beach wide stingray response time and treatment locations
- Access for lifeguard equipment and vehicles
- Access for parent drop off/ pick up