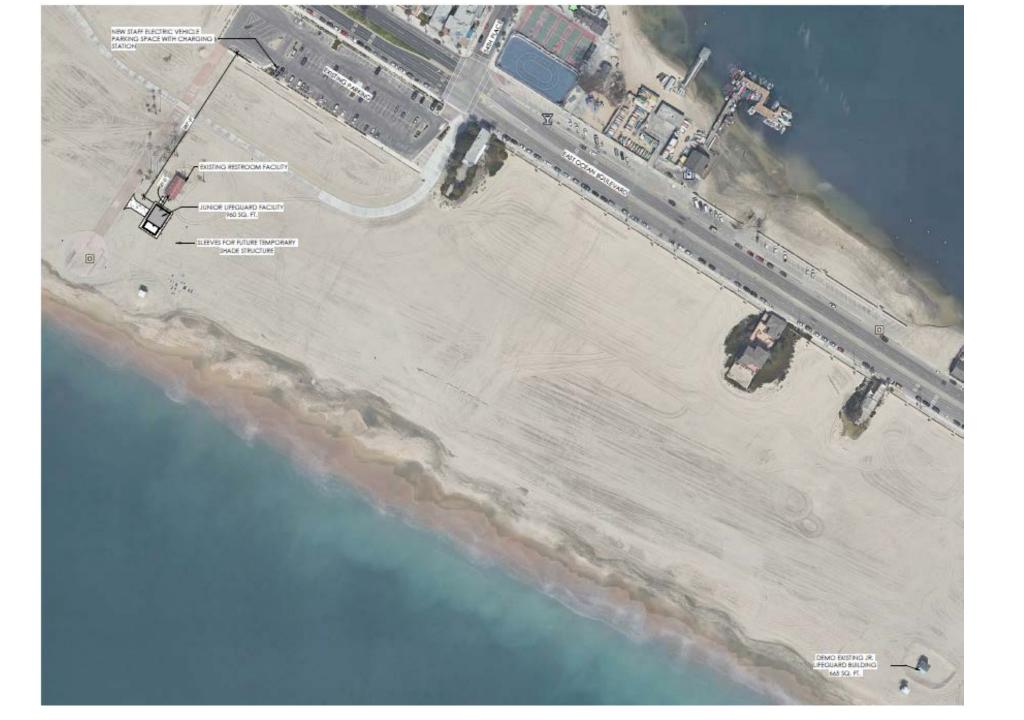

### Site Location Requirements

- Connection to bicycle path (60-75% of junior lifeguards arrive by bicycle)
- Access to restrooms. This is a significant operational constraint at the current location
- Access to both open water and protected water for training and safety purposes
- Access to utilities
- Improve beach wide stingray response time and treatment locations
- Access for lifeguard equipment and vehicles
- Access for parent drop off/ pick up