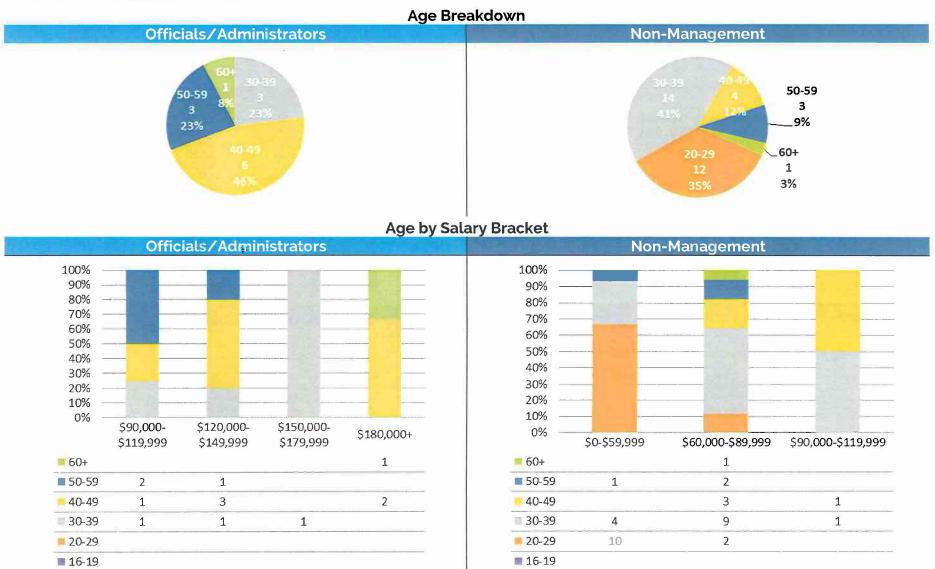

50-59

37%

### I) DISASTER PREPAREDNESS & EMERGENCY COMMUNICATIONS

33%

Age by Salary Bracket

|              | Officials/Admini                          | strators                                                                                                                                                                                                                                                                                                                                                                                                                                                                                                                                                                                                                                                                                                                                                                                                                                                                                                                                                                                                                                                                                                                                                                                                                                                                                                                                                                                                                                                                                                                                                                                                                                                                                                                                                                                                                                                                                                                                                                                                                                                                                                                       |
|--------------|-------------------------------------------|--------------------------------------------------------------------------------------------------------------------------------------------------------------------------------------------------------------------------------------------------------------------------------------------------------------------------------------------------------------------------------------------------------------------------------------------------------------------------------------------------------------------------------------------------------------------------------------------------------------------------------------------------------------------------------------------------------------------------------------------------------------------------------------------------------------------------------------------------------------------------------------------------------------------------------------------------------------------------------------------------------------------------------------------------------------------------------------------------------------------------------------------------------------------------------------------------------------------------------------------------------------------------------------------------------------------------------------------------------------------------------------------------------------------------------------------------------------------------------------------------------------------------------------------------------------------------------------------------------------------------------------------------------------------------------------------------------------------------------------------------------------------------------------------------------------------------------------------------------------------------------------------------------------------------------------------------------------------------------------------------------------------------------------------------------------------------------------------------------------------------------|
| 100% —       |                                           | and the same                                                                                                                                                                                                                                                                                                                                                                                                                                                                                                                                                                                                                                                                                                                                                                                                                                                                                                                                                                                                                                                                                                                                                                                                                                                                                                                                                                                                                                                                                                                                                                                                                                                                                                                                                                                                                                                                                                                                                                                                                                                                                                                   |
| 90%          | TO 100 100 100 100 100 100 100 100 100 10 |                                                                                                                                                                                                                                                                                                                                                                                                                                                                                                                                                                                                                                                                                                                                                                                                                                                                                                                                                                                                                                                                                                                                                                                                                                                                                                                                                                                                                                                                                                                                                                                                                                                                                                                                                                                                                                                                                                                                                                                                                                                                                                                                |
| 80% —        |                                           |                                                                                                                                                                                                                                                                                                                                                                                                                                                                                                                                                                                                                                                                                                                                                                                                                                                                                                                                                                                                                                                                                                                                                                                                                                                                                                                                                                                                                                                                                                                                                                                                                                                                                                                                                                                                                                                                                                                                                                                                                                                                                                                                |
| 70% —        |                                           |                                                                                                                                                                                                                                                                                                                                                                                                                                                                                                                                                                                                                                                                                                                                                                                                                                                                                                                                                                                                                                                                                                                                                                                                                                                                                                                                                                                                                                                                                                                                                                                                                                                                                                                                                                                                                                                                                                                                                                                                                                                                                                                                |
| 60% —        |                                           | A STATE OF THE PARTY OF THE PAR |
| 50%          |                                           |                                                                                                                                                                                                                                                                                                                                                                                                                                                                                                                                                                                                                                                                                                                                                                                                                                                                                                                                                                                                                                                                                                                                                                                                                                                                                                                                                                                                                                                                                                                                                                                                                                                                                                                                                                                                                                                                                                                                                                                                                                                                                                                                |
| 40%          |                                           |                                                                                                                                                                                                                                                                                                                                                                                                                                                                                                                                                                                                                                                                                                                                                                                                                                                                                                                                                                                                                                                                                                                                                                                                                                                                                                                                                                                                                                                                                                                                                                                                                                                                                                                                                                                                                                                                                                                                                                                                                                                                                                                                |
| 30%          |                                           |                                                                                                                                                                                                                                                                                                                                                                                                                                                                                                                                                                                                                                                                                                                                                                                                                                                                                                                                                                                                                                                                                                                                                                                                                                                                                                                                                                                                                                                                                                                                                                                                                                                                                                                                                                                                                                                                                                                                                                                                                                                                                                                                |
| 20%          |                                           | EME 12                                                                                                                                                                                                                                                                                                                                                                                                                                                                                                                                                                                                                                                                                                                                                                                                                                                                                                                                                                                                                                                                                                                                                                                                                                                                                                                                                                                                                                                                                                                                                                                                                                                                                                                                                                                                                                                                                                                                                                                                                                                                                                                         |
| 10% —        |                                           |                                                                                                                                                                                                                                                                                                                                                                                                                                                                                                                                                                                                                                                                                                                                                                                                                                                                                                                                                                                                                                                                                                                                                                                                                                                                                                                                                                                                                                                                                                                                                                                                                                                                                                                                                                                                                                                                                                                                                                                                                                                                                                                                |
| 0% —         | \$90,000-\$119,999                        | \$180,000+                                                                                                                                                                                                                                                                                                                                                                                                                                                                                                                                                                                                                                                                                                                                                                                                                                                                                                                                                                                                                                                                                                                                                                                                                                                                                                                                                                                                                                                                                                                                                                                                                                                                                                                                                                                                                                                                                                                                                                                                                                                                                                                     |
| 60+          |                                           | 1                                                                                                                                                                                                                                                                                                                                                                                                                                                                                                                                                                                                                                                                                                                                                                                                                                                                                                                                                                                                                                                                                                                                                                                                                                                                                                                                                                                                                                                                                                                                                                                                                                                                                                                                                                                                                                                                                                                                                                                                                                                                                                                              |
| 50-59        | 1                                         |                                                                                                                                                                                                                                                                                                                                                                                                                                                                                                                                                                                                                                                                                                                                                                                                                                                                                                                                                                                                                                                                                                                                                                                                                                                                                                                                                                                                                                                                                                                                                                                                                                                                                                                                                                                                                                                                                                                                                                                                                                                                                                                                |
| 40-49        | 1                                         |                                                                                                                                                                                                                                                                                                                                                                                                                                                                                                                                                                                                                                                                                                                                                                                                                                                                                                                                                                                                                                                                                                                                                                                                                                                                                                                                                                                                                                                                                                                                                                                                                                                                                                                                                                                                                                                                                                                                                                                                                                                                                                                                |
| 30-39        |                                           |                                                                                                                                                                                                                                                                                                                                                                                                                                                                                                                                                                                                                                                                                                                                                                                                                                                                                                                                                                                                                                                                                                                                                                                                                                                                                                                                                                                                                                                                                                                                                                                                                                                                                                                                                                                                                                                                                                                                                                                                                                                                                                                                |
| 20-29        |                                           |                                                                                                                                                                                                                                                                                                                                                                                                                                                                                                                                                                                                                                                                                                                                                                                                                                                                                                                                                                                                                                                                                                                                                                                                                                                                                                                                                                                                                                                                                                                                                                                                                                                                                                                                                                                                                                                                                                                                                                                                                                                                                                                                |
| <b>16-19</b> |                                           |                                                                                                                                                                                                                                                                                                                                                                                                                                                                                                                                                                                                                                                                                                                                                                                                                                                                                                                                                                                                                                                                                                                                                                                                                                                                                                                                                                                                                                                                                                                                                                                                                                                                                                                                                                                                                                                                                                                                                                                                                                                                                                                                |