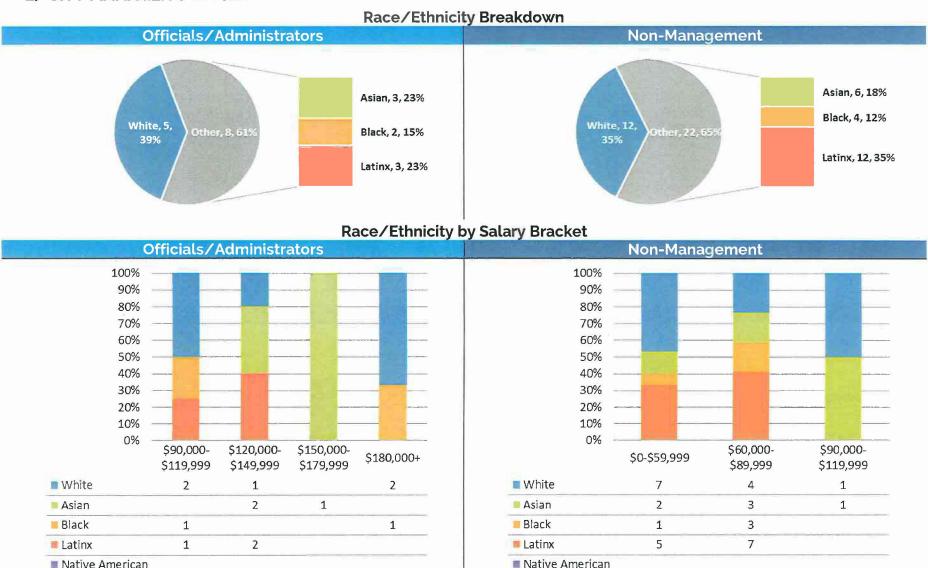

#### Race / Ethnicity Breakdown

The following set of charts provide Gender, Age, and Racial/Ethnic Demographics by Department.

Note: Officials/Administrators category includes Elected Officials and Commissioners

- 5. Gender by Salary Bracket for Officials/Administrators and Non-Management
- 6. Age by Salary Bracket for Officials/Administrators and Non-Management

7. Race/Ethnicity by Salary for Officials/Administrators and Non-Management