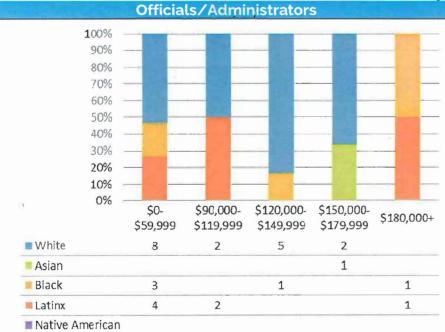

#### Race / Ethnicity

#### Race/Ethnicity by Salary Bracket 100% 90% 80% 70% 60% 50% 40% 30% 20% 10% 0% \$0-\$60,000-\$90,000- \$120,000- \$150,000-\$180,000+ \$179,999 \$59,999 \$89,999 \$119,999 \$149,999 792 597 659 190 62 30 346 232 183 82 17 6 508 164 75 28 5 7 352 1157 483 63 13 13