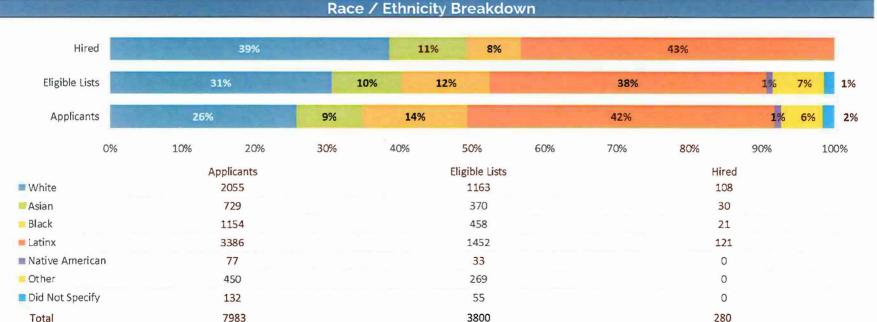

# In 2018, the City increased ethnic minority representation from 59% to 62%.

From January 1, 2018 to December 31, 2018, 64% of permanent full-time hires were ethnic minorities. In line with the labor market trends, the greatest growth was seen in the Latinx employee population, which experienced a 4% increase.

While other ethnic minority groups held steady or increased, Blacks seen relatively slow growth with a nearly 2% decline in overall employee representation. This may be attributed to the overall decline of black populations in large urban communities, such as those found throughout Los Angeles County.\*

# Since 2017, ethnic minority representation in the highest income bracket (\$180,000+) increased from 28% to 46%.

This is largely due to several City Manager appointments of ethnic minorities to top City positions such as Deputy City Manager, Fire Chief, Director of Development Services, Assistant Fire Chief, and City Health Officer.