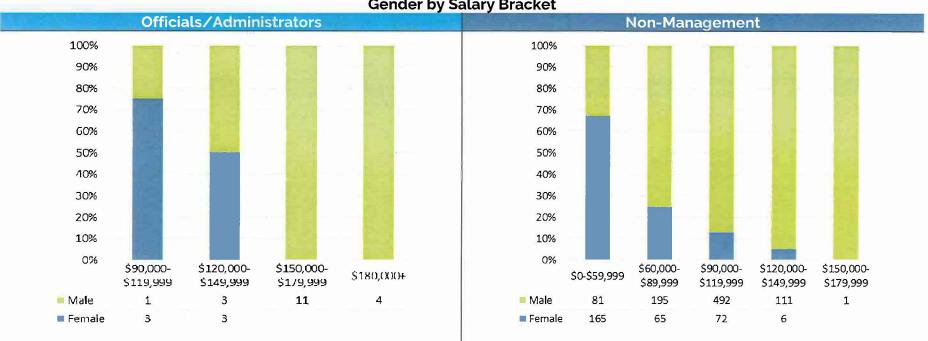

- 5. Gender by Salary Bracket for Officials/Administrators and Non-Management
- 6. Age by Salary Bracket for Officials/Administrators and Non-Management

7. Race/Ethnicity by Salary for Officials/Administrators and Non-Management