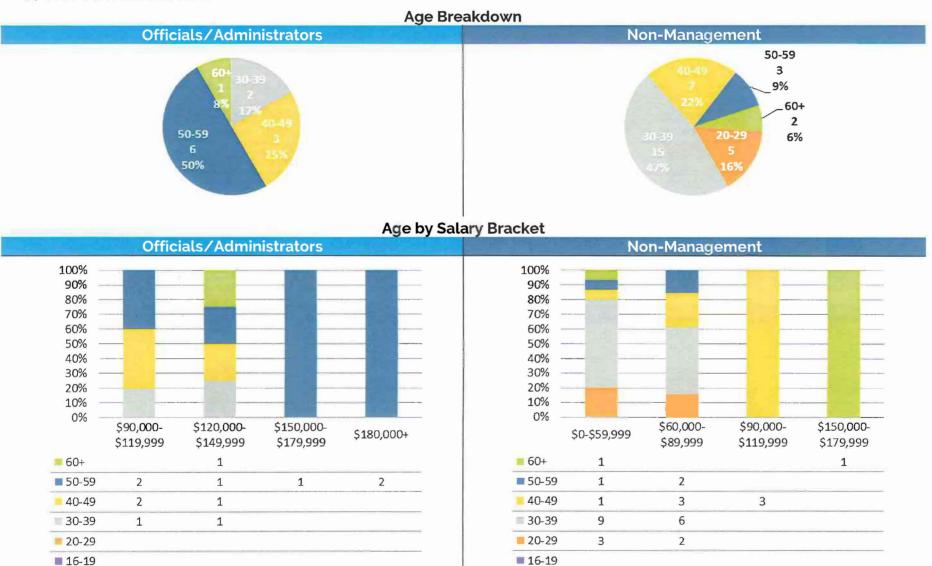

#### Race / Ethnicity Breakdown

The following set of charts provide Gender, Age, and Racial/Ethnic Demographics by Department.

Note: Officials/Administrators category includes Elected Officials and Commissioners

- 5. Gender by Salary Bracket for Officials/Administrators and Non-Management
- 6. Age by Salary Bracket for Officials/Administrators and Non-Management

7. Race/Ethnicity by Salary for Officials/Administrators and Non-Management