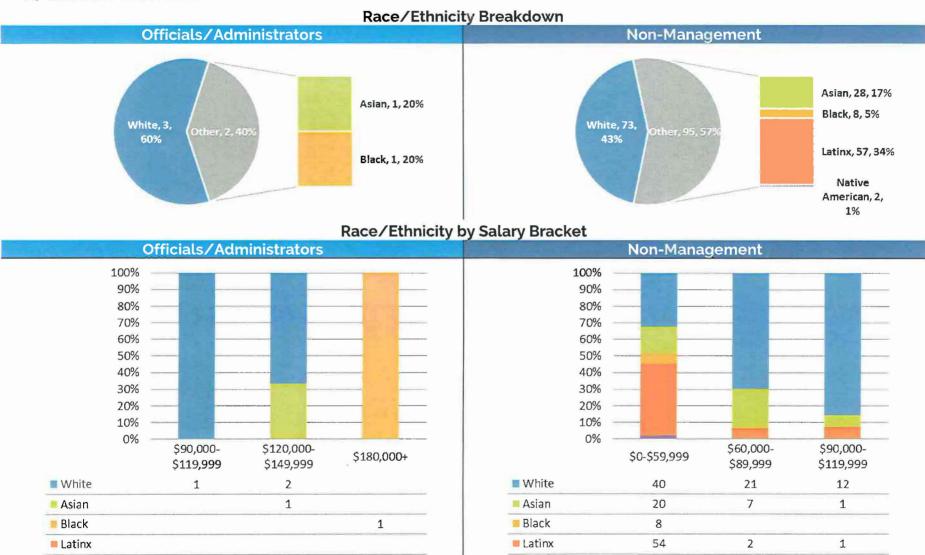

#### Race / Ethnicity Breakdown

The following set of charts provide Gender, Age, and Racial/Ethnic Demographics by Department.

Note: Officials/Administrators category includes Elected Officials and Commissioners

- 5. Gender by Salary Bracket for Officials/Administrators and Non-Management
- 6. Age by Salary Bracket for Officials/Administrators and Non-Management

7. Race/Ethnicity by Salary for Officials/Administrators and Non-Management

#### RACE/ETHNICITY CATEGORY

Race/ethnic designations as defined by the Equal Employment Opportunity Commission do not denote scientific definitions of anthropological origins. For the purposes of this report, an employee is included in the group to which he or she self-identifies with. No employee is counted in more than one race group. The ethnic categories used by the City are similar to those defined by the U.S. Equal Employment Opportunity Commission (EEOC):

- White (Not of Hispanic Origin): All persons having origins in any of the original peoples of Europe, North Africa, or the Middle East.
- Black (Not of Hispanic Origin): All persons having origins in any of the Black racial groups of Africa.
- Asian (Not of Hispanic Origin): All persons having origins in any of the original peoples of the Far East, Southeast Asia, the Indian Subcontinent, or the Pacific Islands. This area includes for example, China, India, Japan, Korea, the Philippine Islands, and Samoa.
- Native American or Alaska Native (Not of Hispanic Origin): All persons having origins in any of the original peoples of North America, and who maintain cultural identification through tribal affiliation or community recognition.
- Latinx (Hispanic): All persons of Mexican, Puerto Rican, Cuban, Central or South American, or other Spanish culture or origin regardless of race.