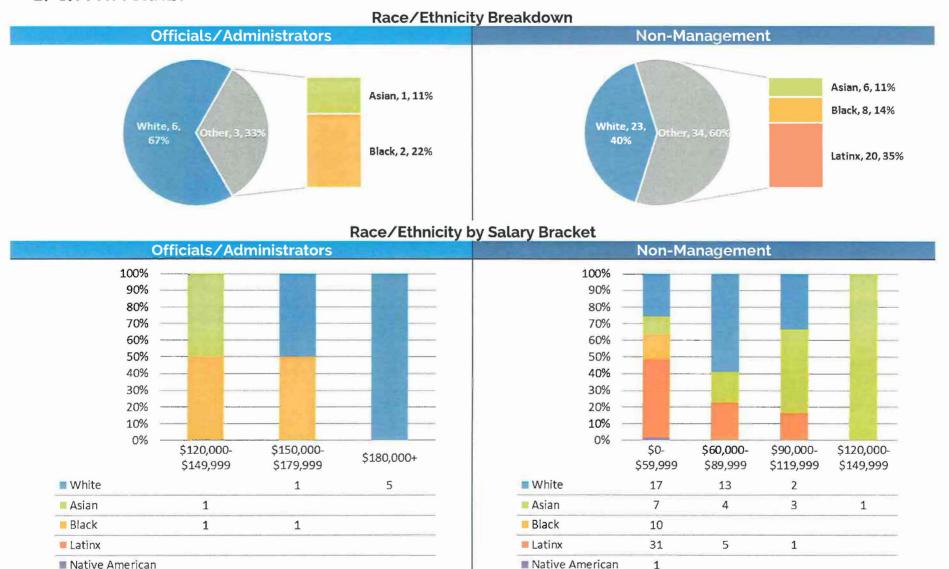

#### Race / Ethnicity Breakdown

The following set of charts provide Gender, Age, and Racial/Ethnic Demographics by Department.

Note: Officials/Administrators category includes Elected Officials and Commissioners