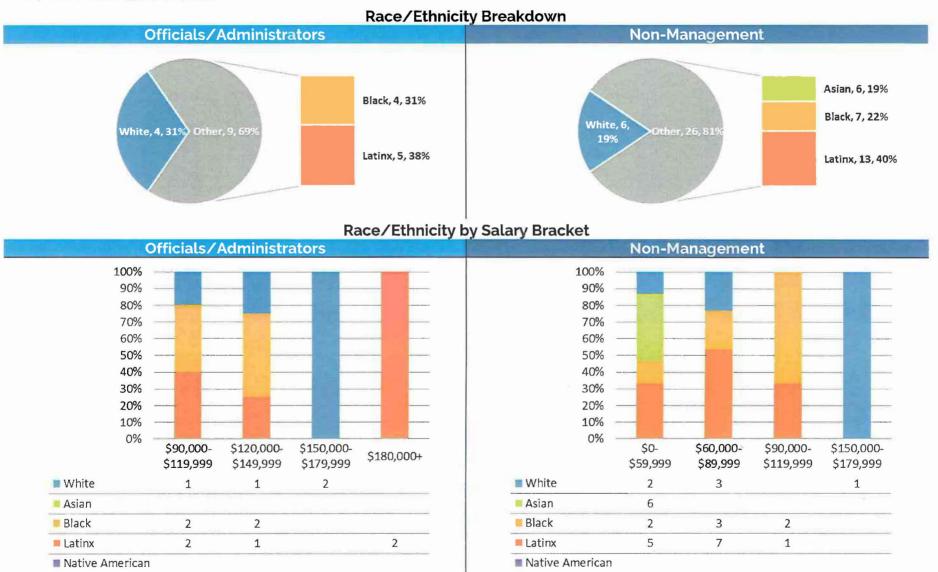

#### Race / Ethnicity Breakdown

The following set of charts provide Gender, Age, and Racial/Ethnic Demographics by Department.

Note: Officials/Administrators category includes Elected Officials and Commissioners

- 5. Gender by Salary Bracket for Officials/Administrators and Non-Management
- 6. Age by Salary Bracket for Officials/Administrators and Non-Management

7. Race/Ethnicity by Salary for Officials/Administrators and Non-Management