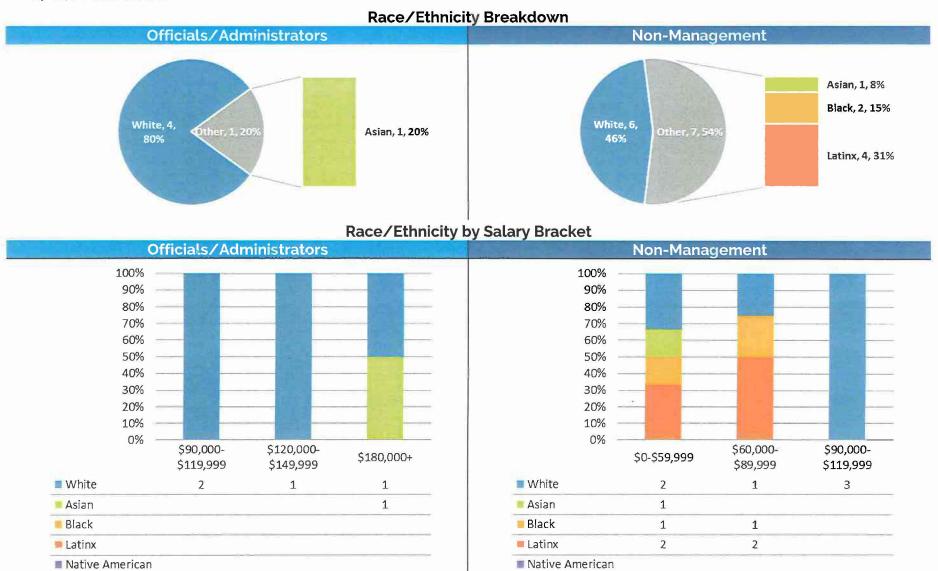

#### Race / Ethnicity Breakdown

The following set of charts provide Gender, Age, and Racial/Ethnic Demographics by Department.

Note: Officials/Administrators category includes Elected Officials and Commissioners