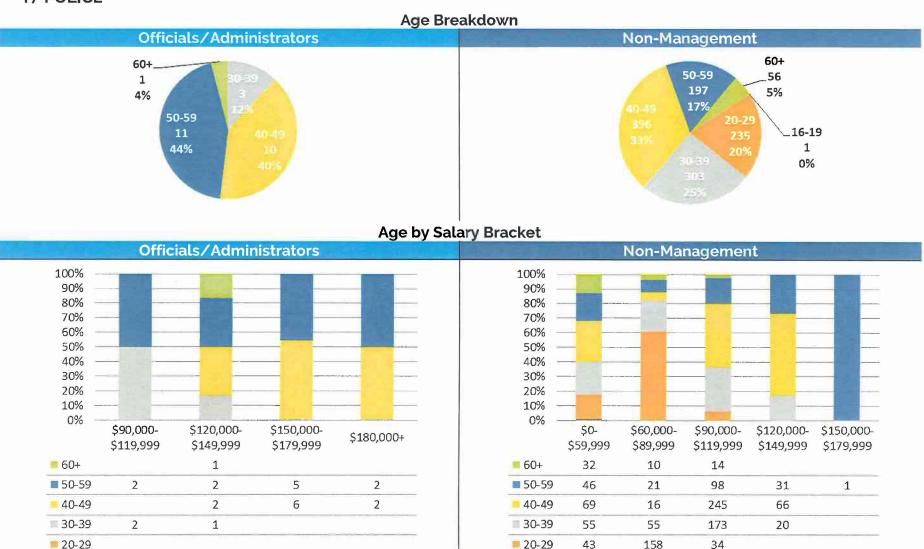

|



#### J) ECONOMIC DEVELOPMENT



**16-19** 

2

#### **K) ENERGY RESOURCES**





Age by Salary Bracket





#### L) FINANCIAL MANAGEMENT





### M) FIRE



#### N) HARBOR



1

### O) HEALTH & HUMAN SERVICES







# Age by Salary Bracket





#### P) HUMAN RESOURCES



#### Q) LEGISLATIVE





### R) LIBRARY SERVICES



= 20-29

**16-19** 

43

20-29

### S) PARKS, RECREATION & MARINE



154

### T) POLICE



**16-19** 

1

### **U) PUBLIC WORKS**



#### V) TECHNOLOGY AND INNOVATION



| 100%                        |                        | THE STATE OF THE S |                         | 1          |
|-----------------------------|------------------------|------------------------------------------------------------------------------------------------------------------------------------------------------------------------------------------------------------------------------------------------------------------------------------------------------------------------------------------------------------------------------------------------------------------------------------------------------------------------------------------------------------------------------------------------------------------