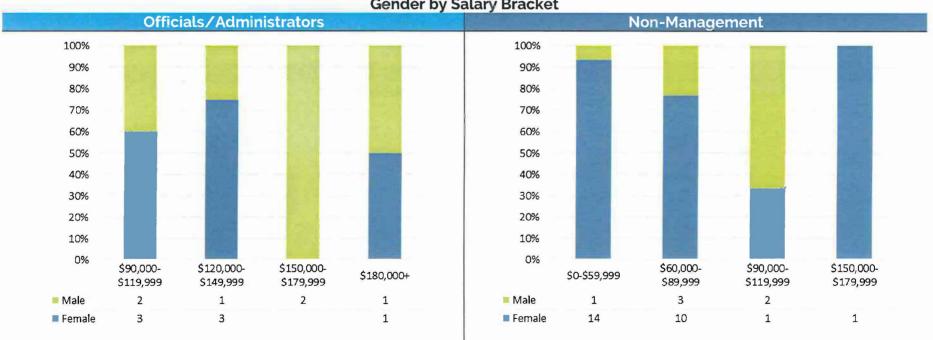

inistrators and Non-Management
- 6. Age by Salary Bracket for Officials/Administrators and Non-Management

7. Race/Ethnicity by Salary for Officials/Administrators and Non-Management

5. **GENDER BREAKDOWN** – BY DEPARTMENT

## A) AIRPORT





#### **B) CITY ATTORNEY**







#### C) CITY AUDITOR





## D) CITY CLERK







#### E) CITY MANAGER'S OFFICE







#### F) CITY PROSECUTOR







## **G) CIVIL SERVICE**







#### H) DEVELOPMENT SERVICES







# I) DISASTER PREPAREDNESS & EMERGENCY COMMUNICATIONS

#### Gender Breakdown





#### J) ECONOMIC DEVELOPMENT

#### Gender Breakdown





## **K) ENERGY RESOURCES**







## L) FINANCIAL MANAGEMENT







#### M) FIRE







## N) HARBOR







#### O) HEALTH AND HUMAN SERVICES

#### Constant Provides





### P) HUMAN RESOURCES







### Q) LEGISLATIVE





### **R) LIBRARY SERVICES**



# S) PARKS, RECREATION & MARINE





### T) POLICE







### **U) PUBLIC WORKS**

#### Gender Breakdown





# V) TECHNOLOGY AND INNOVATION







### W) WATER







6. AGE BREAKDOWN - BY DEPARTMENT

### A) AIRPORT



#### **B) CITY ATTORNEY**



#### C) CITY AUDITOR





# D) CITY CLERK



### E) CITY MANAGER'S OFFICE



### F) CITY PROSECUTOR



### **G) CIVIL SERVICE**



#### H) DEVELOPMENT SERVICES







Age by Salary Bracket

|              | Of       | ficials/A | dministra  | ators       |                  |
|--------------|----------|-----------|------------|-------------|------------------|
| 100% -       | 2778     |           |            |             | 100              |
| 90% -        |          |           | - 6