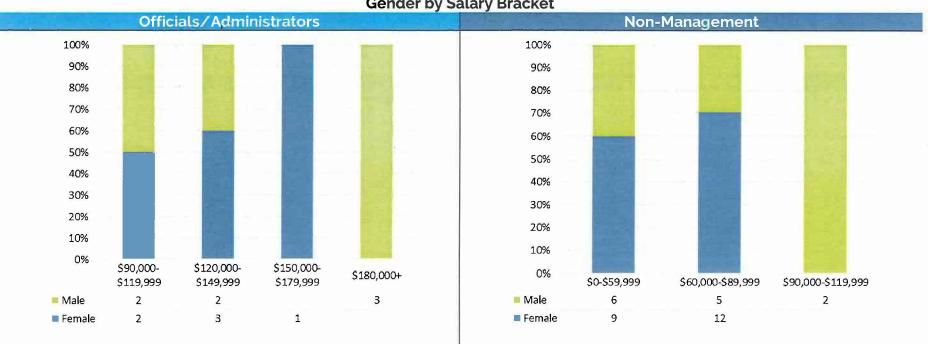

#### Race / Ethnicity Breakdown

The following set of charts provide Gender, Age, and Racial/Ethnic Demographics by Department.

Note: Officials/Administrators category includes Elected Officials and Commissioners

- 5. Gender by Salary Bracket for Officials/Administrators and Non-Management
- 6. Age by Salary Bracket for Officials/Administrators and Non-Management

7. Race/Ethnicity by Salary for Officials/Administrators and Non-Management

5. **GENDER BREAKDOWN** – BY DEPARTMENT