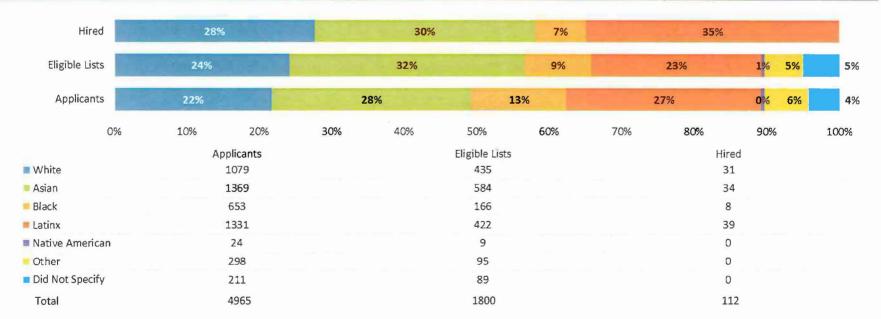

# In 2018, the City increased ethnic minority representation from 59% to 62%.

From January 1, 2018 to December 31, 2018, 64% of permanent full-time hires were ethnic minorities. In line with the labor market trends, the greatest growth was seen in the Latinx employee population, which experienced a 4% increase.

While other ethnic minority groups held steady or increased, Blacks seen relatively slow growth with a nearly 2% decline in overall employee representation. This may be attributed to the overall decline of black populations in large urban communities, such as those found throughout Los Angeles County.\*