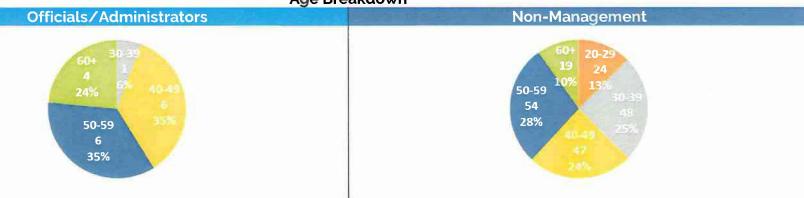

# Gender, Age, and Racial/Ethnic Diversity - Citywide

The City's workforce in terms of age remains balanced between the different age brackets. As of December 31, 2018, the youngest employee was 16 years old, while the oldest was 93 years old.

Since 2017, representation in the 20-29 age bracket has increased from 17% to 22% of total workforce population.

Currently, nearly 38% of the City's workforce are considered millennials (those born between 1981 and 1996).

This aligns with the projected decline in 60+ age bracket (9% to 7%) and 50-59 age bracket (22% to 20%) as eligible employees retire.

As of December 31, 2018, 16% of the City's workforce continues to be at or near retirement eligibility. This creates unique opportunities for the City to increase diversity.