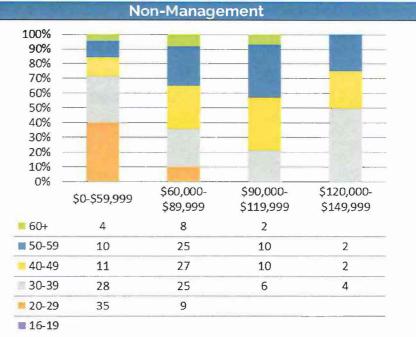

#### H) DEVELOPMENT SERVICES

Age by Salary Bracket

|              | Of       | ficials/A | dministra  | ators       |                  |
|--------------|----------|-----------|------------|-------------|------------------|
| 100% -       | 2778     |           |            |             | 100              |
| 90% -        |          |           | - 6        |             | - 60             |
| 80% -        |          | _         | -81-       | <u>{</u>    |                  |
| 70%          |          |           | - 100      |             |                  |
| 60%          |          |           |            | <del></del> |                  |
| 50%          |          |           | -68        |             |                  |
| 40%          |          |           |            |             |                  |
| 30% -        |          |           |            |             | 100              |
| 20%          |          |           |            | 100         | 100              |
| 10% -        |          |           |            | 1860        |                  |
| 0% -         | \$0-     | \$90,000- | \$120,000- | \$150,000-  | \$180,000        |
|              | \$59,999 | \$119,999 | \$149,999  | \$179,999   | <b>\$100,000</b> |
| <b>60</b> +  | 7        | 1         |            | 1           | 1                |
| ■ 50-59      | 4        | 2         | 4          |             | 1                |
| 40-49        | 3        |           | 2          | 1           |                  |
| 30-39        | 1        | 1         |            | 1           |                  |
| <b>20-29</b> |          |           |            |             |                  |
| <b>16-19</b> |          |           |            |             |                  |