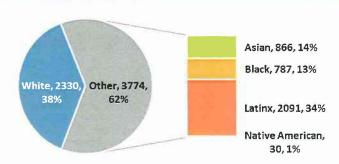

# In 2018, the City increased ethnic minority representation from 59% to 62%.

From January 1, 2018 to December 31, 2018, 64% of permanent full-time hires were ethnic minorities. In line with the labor market trends, the greatest growth was seen in the Latinx employee population, which experienced a 4% increase.

While other ethnic minority groups held steady or increased, Blacks seen relatively slow growth with a nearly 2% decline in overall employee representation. This may be attributed to the overall decline of black populations in large urban communities, such as those found throughout Los Angeles County.\*

# Since 2017, ethnic minority representation in the highest income bracket (\$180,000+) increased from 28% to 46%.

This is largely due to several City Manager appointments of ethnic minorities to top City positions such as Deputy City Manager, Fire Chief, Director of Development Services, Assistant Fire Chief, and City Health Officer.