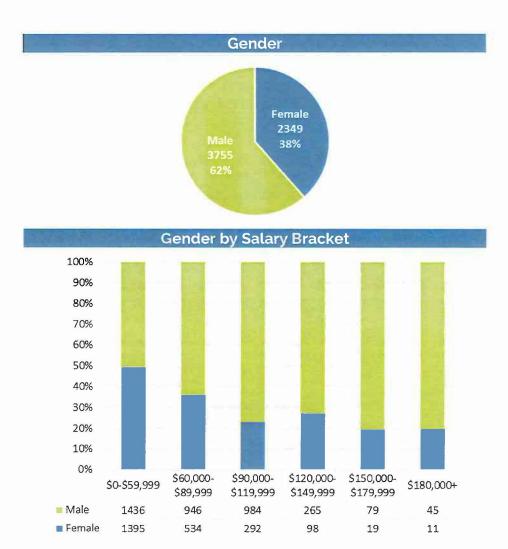

Female representation in the workforce is at 38%. This is largely due to the City having several male-dominated job categories such as protective services, technicians, skilled craft and service maintenance. In 2018, these categories accounted for nearly 59% of permanent full-time hiring.

The pay gap between women and men for permanent full-time employment is 85 cents to the dollar; a 4-cent increase since the 2017 report.

**NOTE:** For comparison purposes, annual salaries are based on an individuals' hourly base rate times 2087.1429 hours (total number of work hours in a year at full-time status). As such, board members, commissioners, and part-time employees' annual salary may appear inflated compared to their total earned salary in a year, since they are paid a flat meeting rate, or work less hours in a year. Salaries do not include overtime, skill pays, or any other compensation/benefits.