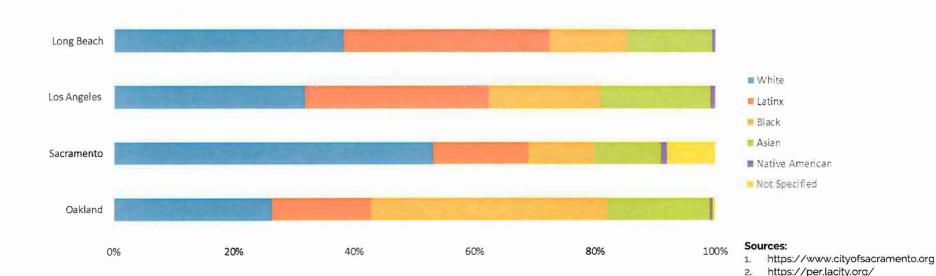

#### Highlights

A set of comparable cities have been selected to identify how Long Beach compares in terms of workforce demographics.

The following charts demonstrate that the City of Long Beach compares favorably in terms of gender demographics to Oakland, Sacramento, & Los Angeles and fall between those agencies in terms of White to Non-white employee populations.