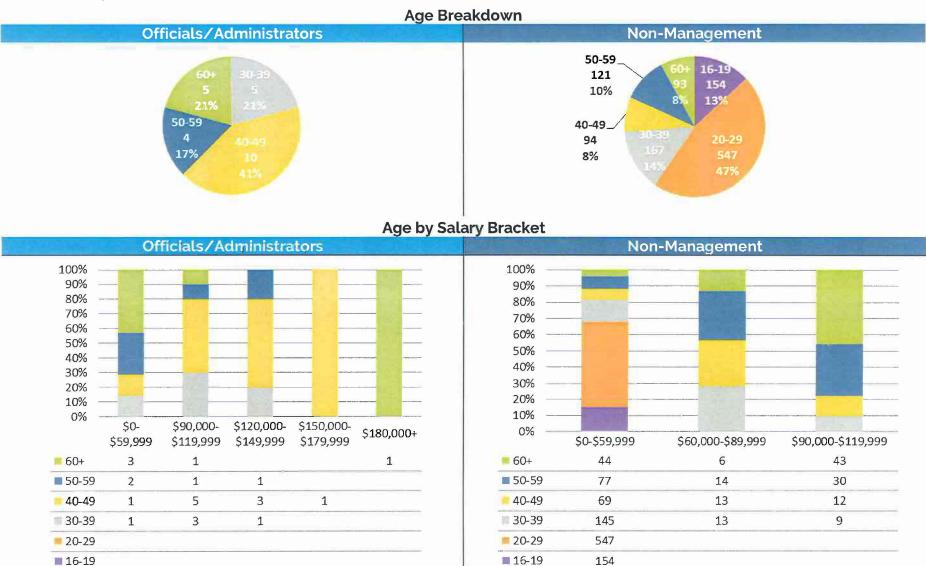

### I) DISASTER PREPAREDNESS & EMERGENCY COMMUNICATIONS

33%

Age by Salary Bracket

|              | Officials/Admini                          | strators                                                                                                                                                                                                                                                                                                                                                                                                                                                                                                                                                                                                                                                                                                                                                                                                                                                                                                                                                                                                                                                                                                                                                                                                                                                                                                                                                                                                                                                                                                                                                                                                                                                                                                                                                                                                                                                                                                                                                                                                                                                                                                                       |
|--------------|-------------------------------------------|--------------------------------------------------------------------------------------------------------------------------------------------------------------------------------------------------------------------------------------------------------------------------------------------------------------------------------------------------------------------------------------------------------------------------------------------------------------------------------------------------------------------------------------------------------------------------------------------------------------------------------------------------------------------------------------------------------------------------------------------------------------------------------------------------------------------------------------------------------------------------------------------------------------------------------------------------------------------------------------------------------------------------------------------------------------------------------------------------------------------------------------------------------------------------------------------------------------------------------------------------------------------------------------------------------------------------------------------------------------------------------------------------------------------------------------------------------------------------------------------------------------------------------------------------------------------------------------------------------------------------------------------------------------------------------------------------------------------------------------------------------------------------------------------------------------------------------------------------------------------------------------------------------------------------------------------------------------------------------------------------------------------------------------------------------------------------------------------------------------------------------|
| 100% —       |                                           | and the same                                                                                                                                                                                                                                                                                                                                                                                                                                                                                                                                                                                                                                                                                                                                                                                                                                                                                                                                                                                                                                                                                                                                                                                                                                                                                                                                                                                                                                                                                                                                                                                                                                                                                                                                                                                                                                                                                                                                                                                                                                                                                                                   |
| 90%          | TO 100 100 100 100 100 100 100 100 100 10 |                                                                                                                                                                                                                                                                                                                                                                                                                                                                                                                                                                                                                                                                                                                                                                                                                                                                                                                                                                                                                                                                                                                                                                                                                                                                                                                                                                                                                                                                                                                                                                                                                                                                                                                                                                                                                                                                                                                                                                                                                                                                                                                                |
| 80% —        |                                           |                                                                                                                                                                                                                                                                                                                                                                                                                                                                                                                                                                                                                                                                                                                                                                                                                                                                                                                                                                                                                                                                                                                                                                                                                                                                                                                                                                                                                                                                                                                                                                                                                                                                                                                                                                                                                                                                                                                                                                                                                                                                                                                                |
| 70% —        |                                           |                                                                                                                                                                                                                                                                                                                                                                                                                                                                                                                                                                                                                                                                                                                                                                                                                                                                                                                                                                                                                                                                                                                                                                                                                                                                                                                                                                                                                                                                                                                                                                                                                                                                                                                                                                                                                                                                                                                                                                                                                                                                                                                                |
| 60% —        |                                           | A STATE OF THE PARTY OF THE PAR |
| 50%          |                                           |                                                                                                                                                                                                                                                                                                                                                                                                                                                                                                                                                                                                                                                                                                                                                                                                                                                                                                                                                                                                                                                                                                                                                                                                                                                                                                                                                                                                                                                                                                                                                                                                                                                                                                                                                                                                                                                                                                                                                                                                                                                                                                                                |
| 40%          |                                           |                                                                                                                                                                                                                                                                                                                                                                                                                                                                                                                                                                                                                                                                                                                                                                                                                                                                                                                                                                                                                                                                                                                                                                                                                                                                                                                                                                                                                                                                                                                                                                                                                                                                                                                                                                                                                                                                                                                                                                                                                                                                                                                                |
| 30%          |                                           |                                                                                                                                                                                                                                                                                                                                                                                                                                                                                                                                                                                                                                                                                                                                                                                                                                                                                                                                                                                                                                                                                                                                                                                                                                                                                                                                                                                                                                                                                                                                                                                                                                                                                                                                                                                                                                                                                                                                                                                                                                                                                                                                |
| 20%          |                                           | EME 12                                                                                                                                                                                                                                                                                                                                                                                                                                                                                                                                                                                                                                                                                                                                                                                                                                                                                                                                                                                                                                                                                                                                                                                                                                                                                                                                                                                                                                                                                                                                                                                                                                                                                                                                                                                                                                                                                                                                                                                                                                                                                                                         |
| 10% —        |                                           |                                                                                                                                                                                                                                                                                                                                                                                                                                                                                                                                                                                                                                                                                                                                                                                                                                                                                                                                                                                                                                                                                                                                                                                                                                                                                                                                                                                                                                                                                                                                                                                                                                                                                                                                                                                                                                                                                                                                                                                                                                                                                                                                |
| 0% —         | \$90,000-\$119,999                        | \$180,000+                                                                                                                                                                                                                                                                                                                                                                                                                                                                                                                                                                                                                                                                                                                                                                                                                                                                                                                                                                                                                                                                                                                                                                                                                                                                                                                                                                                                                                                                                                                                                                                                                                                                                                                                                                                                                                                                                                                                                                                                                                                                                                                     |
| 60+          |                                           | 1                                                                                                                                                                                                                                                                                                                                                                                                                                                                                                                                                                                                                                                                                                                                                                                                                                                                                                                                                                                                                                                                                                                                                                                                                                                                                                                                                                                                                                                                                                                                                                                                                                                                                                                                                                                                                                                                                                                                                                                                                                                                                                                              |
| 50-59        | 1                                         |                                                                                                                                                                                                                                                                                                                                                                                                                                                                                                                                                                                                                                                                                                                                                                                                                                                                                                                                                                                                                                                                                                                                                                                                                                                                                                                                                                                                                                                                                                                                                                                                                                                                                                                                                                                                                                                                                                                                                                                                                                                                                                                                |
| 40-49        | 1                                         |                                                                                                                                                                                                                                                                                                                                                                                                                                                                                                                                                                                                                                                                                                                                                                                                                                                                                                                                                                                                                                                                                                                                                                                                                                                                                                                                                                                                                                                                                                                                                                                                                                                                                                                                                                                                                                                                                                                                                                                                                                                                                                                                |
| 30-39        |                                           |                                                                                                                                                                                                                                                                                                                                                                                                                                                                                                                                                                                                                                                                                                                                                                                                                                                                                                                                                                                                                                                                                                                                                                                                                                                                                                                                                                                                                                                                                                                                                                                                                                                                                                                                                                                                                                                                                                                                                                                                                                                                                                                                |
| 20-29        |                                           |                                                                                                                                                                                                                                                                                                                                                                                                                                                                                                                                                                                                                                                                                                                                                                                                                                                                                                                                                                                                                                                                                                                                                                                                                                                                                                                                                                                                                                                                                                                                                                                                                                                                                                                                                                                                                                                                                                                                                                                                                                                                                                                                |
| <b>16-19</b> |                                           |                                                                                                                                                                                                                                                                                                                                                                                                                                                                                                                                                                                                                                                                                                                                                                                                                                                                                                                                                                                                                                                                                                                                                                                                                                                                                                                                                                                                                                                                                                                                                                                                                                                                                                                                                                                                                                                                                                                                                                                                                                                                                                                                |

#### J) ECONOMIC DEVELOPMENT

**16-19** 

2