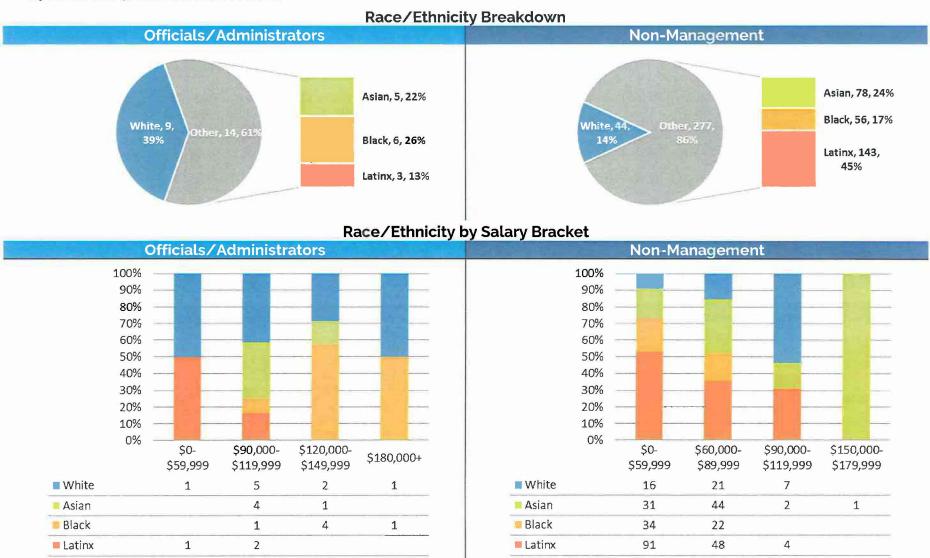

#### Race / Ethnicity Breakdown

The following set of charts provide Gender, Age, and Racial/Ethnic Demographics by Department.

Note: Officials/Administrators category includes Elected Officials and Commissioners

- 5. Gender by Salary Bracket for Officials/Administrators and Non-Management
- 6. Age by Salary Bracket for Officials/Administrators and Non-Management

7. Race/Ethnicity by Salary for Officials/Administrators and Non-Management