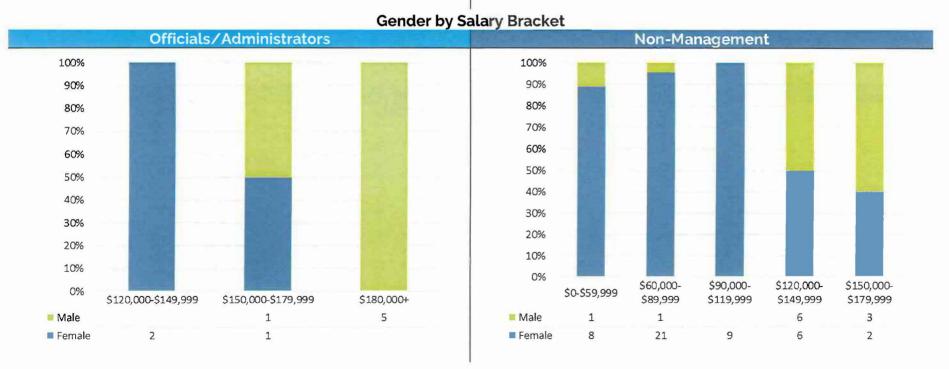

#### Race / Ethnicity Breakdown

The following set of charts provide Gender, Age, and Racial/Ethnic Demographics by Department.

Note: Officials/Administrators category includes Elected Officials and Commissioners

- 5. Gender by Salary Bracket for Officials/Administrators and Non-Management
- 6. Age by Salary Bracket for Officials/Administrators and Non-Management

7. Race/Ethnicity by Salary for Officials/Administrators and Non-Management