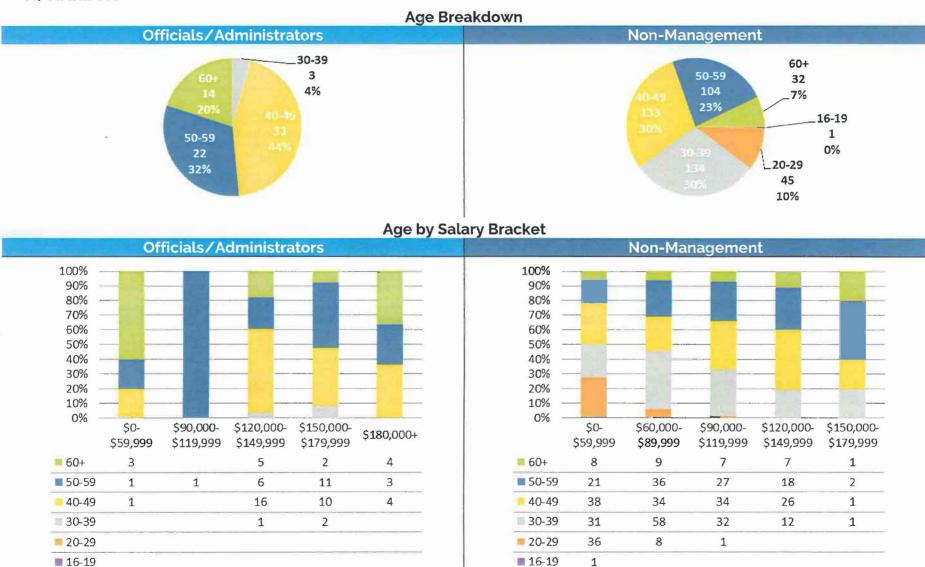

### W) WATER

6. AGE BREAKDOWN - BY DEPARTMENT

#### H) DEVELOPMENT SERVICES

Age by Salary Bracket

|              | Of       | ficials/A | dministra  | ators       |                  |
|--------------|----------|-----------|------------|-------------|------------------|
| 100% -       | 2778     |           |            |             | 100              |
| 90% -        |          |           | - 6        |             | - 60             |
| 80% -        |          | _         | -81-       | <u>{</u>    |                  |
| 70%          |          |           | - 100      |             |                  |
| 60%          |          |           |            | <del></del> |                  |
| 50%          |          |           | -68        |             |                  |
| 40%          |          |           |            |             |                  |
| 30% -        |          |           |            |             | 100              |
| 20%          |          |           |            | 100         | 100              |
| 10% -        |          |           |            | 1860        |                  |
| 0% -         | \$0-     | \$90,000- | \$120,000- | \$150,000-  | \$180,000        |
|              | \$59,999 | \$119,999 | \$149,999  | \$179,999   | <b>\$100,000</b> |
| <b>60</b> +  | 7        | 1         |            | 1           | 1                |
| ■ 50-59      | 4        | 2         | 4          |             | 1                |
| 40-49        | 3        |           | 2          | 1           |                  |
| 30-39        | 1        | 1         |            | 1           |                  |
| <b>20-29</b> |          |           |            |             |                  |
| <b>16-19</b> |          |           |            |             |                  |

### I) DISASTER PREPAREDNESS & EMERGENCY COMMUNICATIONS

33%

Age by Salary Bracket

|              | Officials/Admini                          | strators                                                                                                                                                                                                                                                                                                                                                                                                                                                                                                                                                                                                                                                                                                                                                                                                                                                                                                                                                                                                                                                                                                                                                                                                                                                                                                                                                                                                                                                                                                                                                                                                                                                                                                                                                                                                                                                                                                                                                                                                                                                                                                                       |
|--------------|-------------------------------------------|--------------------------------------------------------------------------------------------------------------------------------------------------------------------------------------------------------------------------------------------------------------------------------------------------------------------------------------------------------------------------------------------------------------------------------------------------------------------------------------------------------------------------------------------------------------------------------------------------------------------------------------------------------------------------------------------------------------------------------------------------------------------------------------------------------------------------------------------------------------------------------------------------------------------------------------------------------------------------------------------------------------------------------------------------------------------------------------------------------------------------------------------------------------------------------------------------------------------------------------------------------------------------------------------------------------------------------------------------------------------------------------------------------------------------------------------------------------------------------------------------------------------------------------------------------------------------------------------------------------------------------------------------------------------------------------------------------------------------------------------------------------------------------------------------------------------------------------------------------------------------------------------------------------------------------------------------------------------------------------------------------------------------------------------------------------------------------------------------------------------------------|
| 100% —       |                                           | and the same                                                                                                                                                                                                                                                                                                                                                                                                                                                                                                                                                                                                                                                                                                                                                                                                                                                                                                                                                                                                                                                                                                                                                                                                                                                                                                                                                                                                                                                                                                                                                                                                                                                                                                                                                                                                                                                                                                                                                                                                                                                                                                                   |
| 90%          | TO 100 100 100 100 100 100 100 100 100 10 |                                                                                                                                                                                                                                                                                                                                                                                                                                                                                                                                                                                                                                                                                                                                                                                                                                                                                                                                                                                                                                                                                                                                                                                                                                                                                                                                                                                                                                                                                                                                                                                                                                                                                                                                                                                                                                                                                                                                                                                                                                                                                                                                |
| 80% —        |                                           |                                                                                                                                                                                                                                                                                                                                                                                                                                                                                                                                                                                                                                                                                                                                                                                                                                                                                                                                                                                                                                                                                                                                                                                                                                                                                                                                                                                                                                                                                                                                                                                                                                                                                                                                                                                                                                                                                                                                                                                                                                                                                                                                |
| 70% —        |                                           |                                                                                                                                                                                                                                                                                                                                                                                                                                                                                                                                                                                                                                                                                                                                                                                                                                                                                                                                                                                                                                                                                                                                                                                                                                                                                                                                                                                                                                                                                                                                                                                                                                                                                                                                                                                                                                                                                                                                                                                                                                                                                                                                |
| 60% —        |                                           | A STATE OF THE PARTY OF THE PAR |
| 50%          |                                           |                                                                                                                                                                                                                                                                                                                                                                                                                                                                                                                                                                                                                                                                                                                                                                                                                                                                                                                                                                                                                                                                                                                                                                                                                                                                                                                                                                                                                                                                                                                                                                                                                                                                                                                                                                                                                                                                                                                                                                                                                                                                                                                                |
| 40%          |                                           |                                                                                                                                                                                                                                                                                                                                                                                                                                                                                                                                                                                                                                                                                                                                                                                                                                                                                                                                                                                                                                                                                                                                                                                                                                                                                                                                                                                                                                                                                                                                                                                                                                                                                                                                                                                                                                                                                                                                                                                                                                                                                                                                |
| 30%          |                                           |                                                                                                                                                                                                                                                                                                                                                                                                                                                                                                                                                                                                                                                                                                                                                                                                                                                                                                                                                                                                                                                                                                                                                                                                                                                                                                                                                                                                                                                                                                                                                                                                                                                                                                                                                                                                                                                                                                                                                                                                                                                                                                                                |
| 20%          |                                           | EME 12                                                                                                                                                                                                                                                                                                                                                                                                                                                                                                                                                                                                                                                                                                                                                                                                                                                                                                                                                                                                                                                                                                                                                                                                                                                                                                                                                                                                                                                                                                                                                                                                                                                                                                                                                                                                                                                                                                                                                                                                                                                                                                                         |
| 10% —        |                                           |                                                                                                                                                                                                                                                                                                                                                                                                                                                                                                                                                                                                                                                                                                                                                                                                                                                                                                                                                                                                                                                                                                                                                                                                                                                                                                                                                                                                                                                                                                                                                                                                                                                                                                                                                                                                                                                                                                                                                                                                                                                                                                                                |
| 0% —         | \$90,000-\$119,999                        | \$180,000+                                                                                                                                                                                                                                                                                                                                                                                                                                                                                                                                                                                                                                                                                                                                                                                                                                                                                                                                                                                                                                                                                                                                                                                                                                                                                                                                                                                                                                                                                                                                                                                                                                                                                                                                                                                                                                                                                                                                                                                                                                                                                                                     |
| 60+          |                                           | 1                                                                                                                                                                                                                                                                                                                                                                                                                                                                                                                                                                                                                                                                                                                                                                                                                                                                                                                                                                                                                                                                                                                                                                                                                                                                                                                                                                                                                                                                                                                                                                                                                                                                                                                                                                                                                                                                                                                                                                                                                                                                                                                              |
| 50-59        | 1                                         |                                                                                                                                                                                                                                                                                                                                                                                                                                                                                                                                                                                                                                                                                                                                                                                                                                                                                                                                                                                                                                                                                                                                                                                                                                                                                                                                                                                                                                                                                                                                                                                                                                                                                                                                                                                                                                                                                                                                                                                                                                                                                                                                |
| 40-49        | 1                                         |                                                                                                                                                                                                                                                                                                                                                                                                                                                                                                                                                                                                                                                                                                                                                                                                                                                                                                                                                                                                                                                                                                                                                                                                                                                                                                                                                                                                                                                                                                                                                                                                                                                                                                                                                                                                                                                                                                                                                                                                                                                                                                                                |
| 30-39        |                                           |                                                                                                                                                                                                                                                                                                                                                                                                                                                                                                                                                                                                                                                                                                                                                                                                                                                                                                                                                                                                                                                                                                                                                                                                                                                                                                                                                                                                                                                                                                                                                                                                                                                                                                                                                                                                                                                                                                                                                                                                                                                                                                                                |
| 20-29        |                                           |                                                                                                                                                                                                                                                                                                                                                                                                                                                                                                                                                                                                                                                                                                                                                                                                                                                                                                                                                                                                                                                                                                                                                                                                                                                                                                                                                                                                                                                                                                                                                                                                                                                                                                                                                                                                                                                                                                                                                                                                                                                                                                                                |
| <b>16-19</b> |                                           |                                                                                                                                                                                                                                                                                                                                                                                                                                                                                                                                                                                                                                                                                                                                                                                                                                                                                                                                                                                                                                                                                                                                                                                                                                                                                                                                                                                                                                                                                                                                                                                                                                                                                                                                                                                                                                                                                                                                                                                                                                                                                                                                |