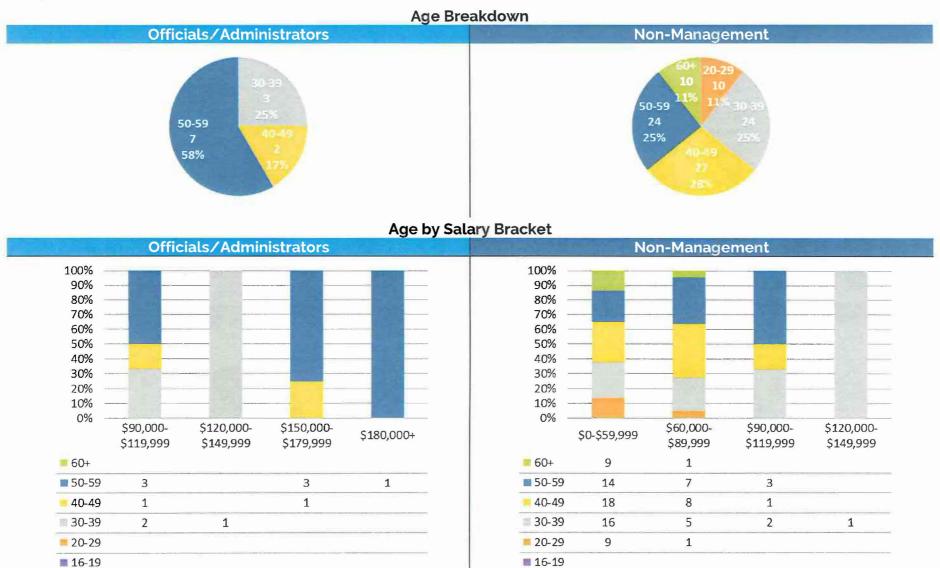

#### H) DEVELOPMENT SERVICES

Age by Salary Bracket

|              | Of       | ficials/A | dministra  | ators       |                  |
|--------------|----------|-----------|------------|-------------|------------------|
| 100% -       | 2778     |           |            |             | 100              |
| 90% -        |          |           | - 6        |             | - 60             |
| 80% -        |          | _         | -81-       | <u>{</u>    |                  |
| 70%          |          |           | - 100      |             |                  |
| 60%          |          |           |            | <del></del> |                  |
| 50%          |          |           | -68        |             |                  |
| 40%          |          |           |            |             |                  |
| 30% -        |          |           |            |             | 100              |
| 20%          |          |           |            | 100         | 100              |
| 10% -        |          |           |            | 1860        |                  |
| 0% -         | \$0-     | \$90,000- | \$120,000- | \$150,000-  | \$180,000        |
|              | \$59,999 | \$119,999 | \$149,999  | \$179,999   | <b>\$100,000</b> |
| <b>60</b> +  | 7        | 1         |            | 1           | 1                |
| ■ 50-59      | 4        | 2         | 4          |             | 1                |
| 40-49        | 3        |           | 2          | 1           |                  |
| 30-39        | 1        | 1         |            | 1           |                  |
| <b>20-29</b> |          |           |            |             |                  |
| <b>16-19</b> |          |           |            |             |                  |