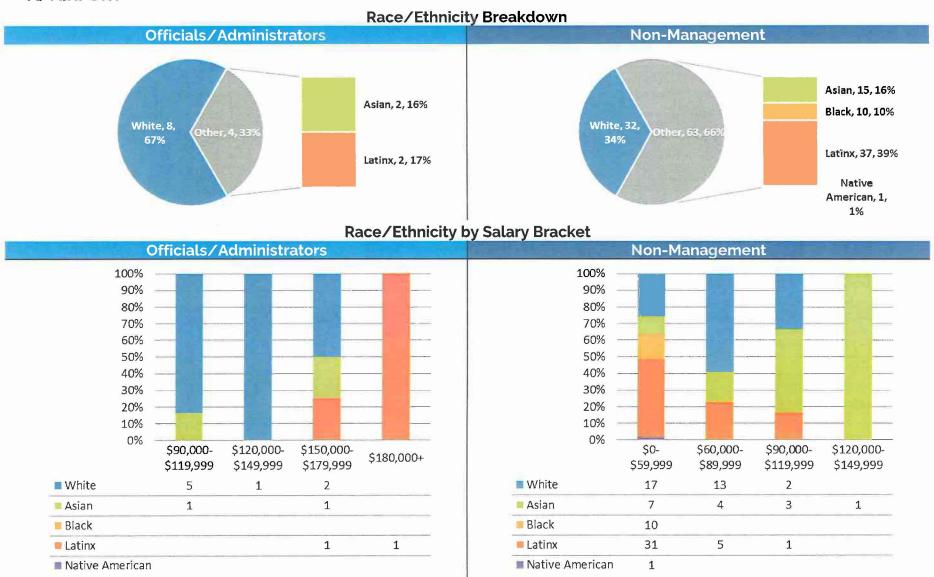

#### Race / Ethnicity Breakdown

The following set of charts provide Gender, Age, and Racial/Ethnic Demographics by Department.

Note: Officials/Administrators category includes Elected Officials and Commissioners