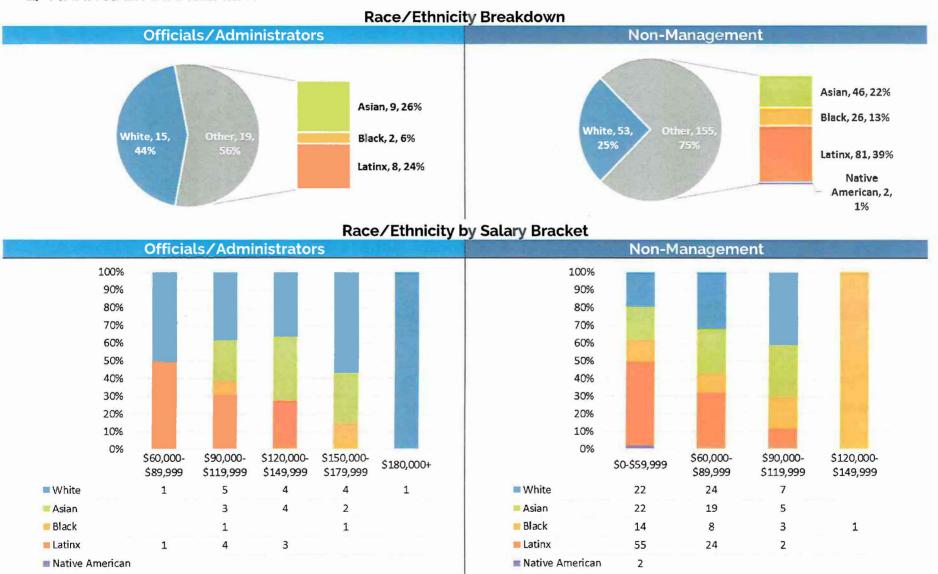

| \$179,999               |            |



#### W) WATER





Age by Salary Bracket





7. RACE/ETHNICITY BREAKDOWN - BY DEPARTMENT

# Race/Ethnicity Breakdown - By Department

#### A) AIRPORT



### Race/Ethnicity Breakdown - By Department

#### **B) CITY ATTORNEY**



## C) CITY AUDITOR



## D) CITY CLERK



### E) CITY MANAGER'S OFFICE



Native American

## F) CITY PROSECUTOR



Black

Latinx

■ Native American

3

8

1

1

1

Black

Latinx

Native American

1

## **G) CIVIL SERVICE**



## H) DEVELOPMENT SERVICES







# Race/Ethnicity by Salary Bracket





## I) DISASTER PREPAREDNESS & EMERGENCY COMMUNICATIONS



## J) ECONOMIC DEVELOPMENT



Native American

1

■ Native American

### **K) ENERGY RESOURCES**



### L) FINANCIAL MANAGEMENT



### M) FIRE



## N) HARBOR



■ Native American

1

Native American

### O) HEALTH & HUMAN SERVICES



Native American

Native American

## P) HUMAN RESOURCES



## Q) LEGISLATIVE



## **R) LIBRARY SERVICES**



Native American

2

■ Native American

## S) PARKS, RECREATION & MARINE



## T) POLICE



## **U) PUBLIC WORKS**



## V) TECHNOLOGY AND INNOVATION





# Race/Ethnicity by Salary Bracket

Latinx, 1, 9%

|              |                                                                     | Officials/             | Administr               | ators                   |            |
|--------------|---------------------------------------------------------------------|------------------------|-------------------------|-------------------------|------------|
|              | 100%<br>