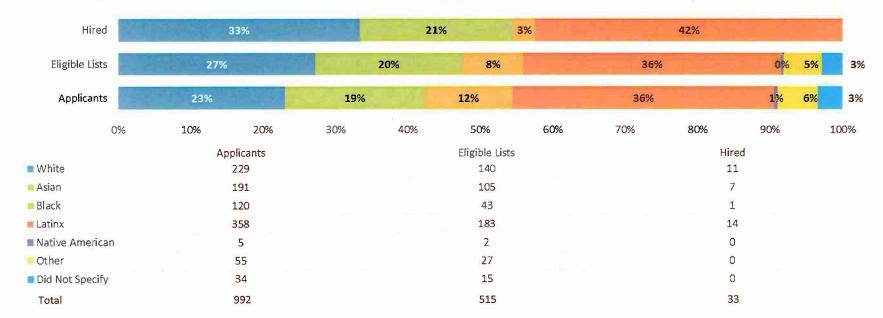

# 3. GENDER, AGE, AND RACIAL/ETHNIC DIVERSITY - CITYWIDE

Since release of the 2017 Gender, Age, and Racial/Ethnic Diversity Report, staffing levels have increased by 8%. This is partly due to the passing of Measure A which funded new positions in Police and Fire Departments, strategic succession planning, and streamlined efforts from Human Resources and Civil Service Departments to decrease timelines for filling a vacancy.

# In 2018, the City increased ethnic minority representation from 59% to 62%.

From January 1, 2018 to December 31, 2018, 64% of permanent full-time hires were ethnic minorities. In line with the labor market trends, the greatest growth was seen in the Latinx employee population, which experienced a 4% increase.

While other ethnic minority groups held steady or increased, Blacks seen relatively slow growth with a nearly 2% decline in overall employee representation. This may be attributed to the overall decline of black populations in large urban communities, such as those found throughout Los Angeles County.\*

# Since 2017, ethnic minority representation in the highest income bracket (\$180,000+) increased from 28% to 46%.

This is largely due to several City Manager appointments of ethnic minorities to top City positions such as Deputy City Manager, Fire Chief, Director of Development Services, Assistant Fire Chief, and City Health Officer.