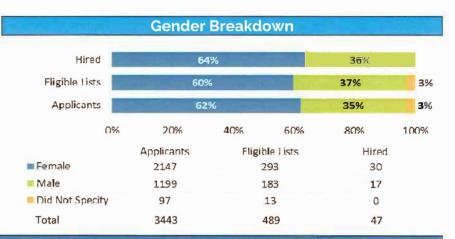

distribution of applicants was majority male (81%) and stayed proportionately constant throughout the various stages of the process
- Females represented 17% of applicants and 15% of those hired
- Latinx had the largest representation of applicants (42%) and hires (43%)





### G) PARAPROFESSIONALS

- Females represented 46% of all applicants and 72% of hires
- Latinx had the largest representation of applicants (34%) and hires (40%)
- Asians had the second largest representation of hires (28%)





## H) OFFICE/CLERICAL

- Gender distribution of applicants is majority Female (62%) and stayed proportionately constant throughout the various stages of the process
- Ethnic minorities represented 77% of those hired
- Latinx had the largest representation of applicants (39%) and hires (57%)





## I) SKILLED CRAFT

- Gender distribution of applicants was majority Male (90%)
- Latinx accounted for over half (51%) of hires
- Ethnic minorities represented 71% of applicants and 64% of hires







### J) SERVICE/MAINTENANCE

# **Highlights**

- Gender distribution of applicants was majority Male (88%)
- 95% of those hired were Male
- Blacks comprised 30% of all applicants and 30% of applicants on eligible lists
- Latinx had the largest representation of applicants (43%) and hires (51%)



### Race / Ethnicity Breakdown



Visit us at www.longbeach.gov

This information is available in alternative format by request to HumanResources@longbeach.gov