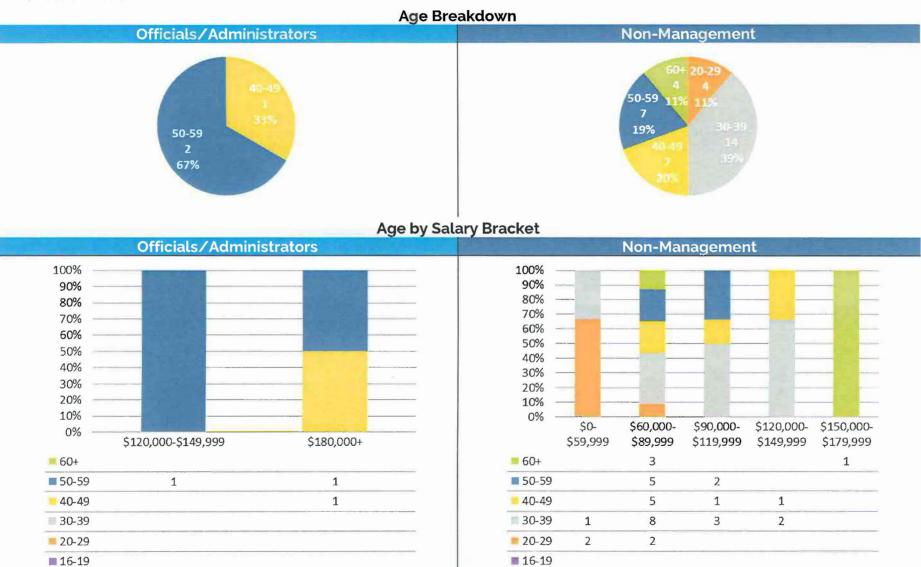

#### J) ECONOMIC DEVELOPMENT

**16-19** 

2

#### **K) ENERGY RESOURCES**

Age by Salary Bracket