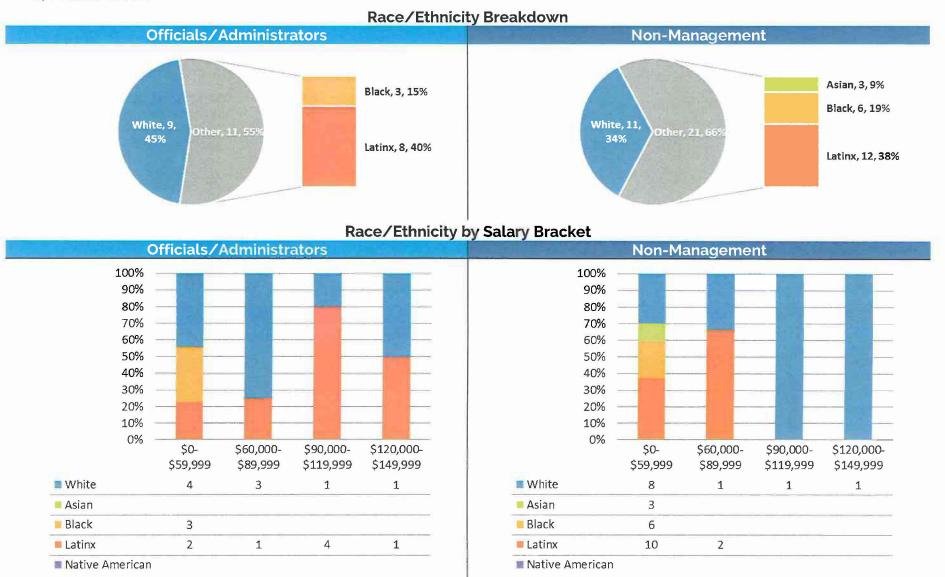

#### Race / Ethnicity Breakdown

The following set of charts provide Gender, Age, and Racial/Ethnic Demographics by Department.

Note: Officials/Administrators category includes Elected Officials and Commissioners

- 5. Gender by Salary Bracket for Officials/Administrators and Non-Management
- 6. Age by Salary Bracket for Officials/Administrators and Non-Management

7. Race/Ethnicity by Salary for Officials/Administrators and Non-Management

#### RACE/ETHNICITY CATEGORY

Race/ethnic designations as defined by the Equal Employment Opportunity Commission do not denote scientific definitions of anthropological origins. For the purposes of this report, an employee is included in the group to which he or she self-identifies with. No employee is counted in more than one race group. The ethnic categories used by the City are similar to those defined by the U.S. Equal Employment Opportunity Commission (EEOC):

- White (Not of Hispanic Origin): All persons having origins in any of the original peoples of Europe, North Africa, or the Middle East.
- Black (Not of Hispanic Origin): All persons having origins in any of the Black racial groups of Africa.
- Asian (Not of Hispanic Origin): All persons having origins in any of the original peoples of the Far East, Southeast Asia, the Indian Subcontinent, or the Pacific Islands. This area includes for example, China, India, Japan, Korea, the Philippine Islands, and Samoa.
- Native American or Alaska Native (Not of Hispanic Origin): All persons having origins in any of the original peoples of North America, and who maintain cultural identification through tribal affiliation or community recognition.
- Latinx (Hispanic): All persons of Mexican, Puerto Rican, Cuban, Central or South American, or other Spanish culture or origin regardless of race.