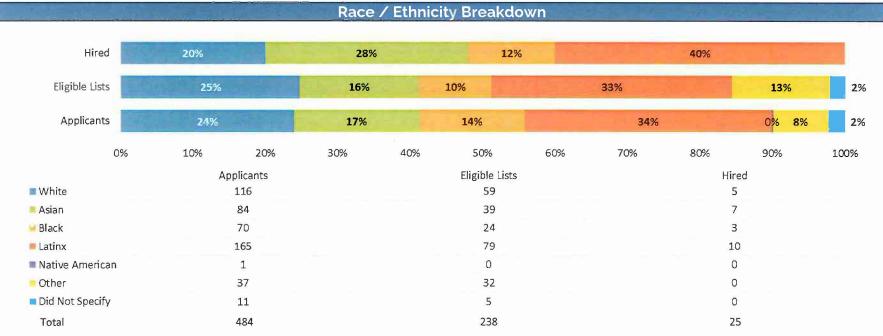

ians comprised 28% of applicants and 30% of hires







### **E) TECHNICIANS**

- Gender distribution of applicants was majority male (63%)
- Females represented 21% of hires
- Latinx had the largest representation of applicants (36%) and hires (42%)







### F) PROTECTIVE SERVICES

- Gender distribution of applicants was majority male (81%) and stayed proportionately constant throughout the various stages of the process
- Females represented 17% of applicants and 15% of those hired
- Latinx had the largest representation of applicants (42%) and hires (43%)





### G) PARAPROFESSIONALS

- Females represented 46% of all applicants and 72% of hires
- Latinx had the largest representation of applicants (34%) and hires (40%)
- Asians had the second largest representation of hires (28%)





## H) OFFICE/CLERICAL

- Gender distribution of applicants is majority Female (62%) and stayed proportionately constant throughout the various stages of the process
- Ethnic minorities represented 77% of those hired
- Latinx had the largest representation of applicants (39%) and hires (57%)





## I) SKILLED CRAFT

- Gender distribution of applicants was majority Male (90%)
- Latinx accounted for over half (51%) of hires
- Ethnic minorities represented 71% of applicants and 64% of hires







### J) SERVICE/MAINTENANCE

# **Highlights**

- Gender distribution of applicants was majority Male (88%)
- 95% of those hired were Male
- Blacks comprised 30% of all applicants and 30% of applicants on eligible lists
- Latinx had the largest representation of applicants (43%) and hires (51%)



#