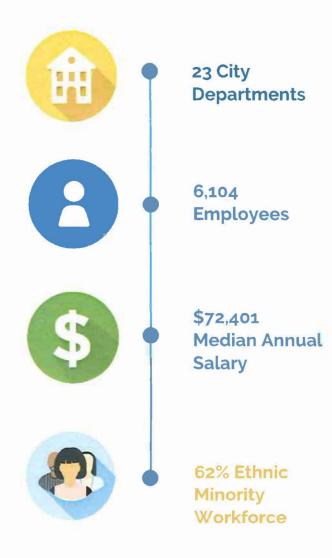

The City remains one of the largest employers in Long Beach with 6,104 employees.

Currently, the City maintains labor contracts with 11 employee associations which altogether represent approximately 96% of Long Beach employees. Elected officials, as well as members of City Boards and Commissions remain unrepresented.

#### **Workforce Demographics and Hiring**

Since the release of the 2017 Gender, Age, and Racial/Ethnic Diversity Report, the City has:

- Increased staffing levels by 8 percent through strategic succession planning and streamlined efforts to decrease timelines for filling a vacancy;
- Increased total ethnic minority representation in the workforce from 59 percent to 62 percent;
- Increased total ethnic minority representation in Police Recruits from 60 percent to 70 percent;
- Increased representation of female applicants for Police Recruit by 6 percent;
- Since 2017, increased ethnic minority representation in top management from 28 percent to 46 percent; and,
- Decreased the pay gap between women and men for permanent full-time employment from 81 cents to 85 cents, a 4-cent increase.

# 3. GENDER, AGE, AND RACIAL/ETHNIC DIVERSITY - CITYWIDE

Since release of the 2017 Gender, Age, and Racial/Ethnic Diversity Report, staffing levels have increased by 8%. This is partly due to the passing of Measure A which funded new positions in Police and Fire Departments, strategic succession planning, and streamlined efforts from Human Resources and Civil Service Departments to decrease timelines for filling a vacancy.