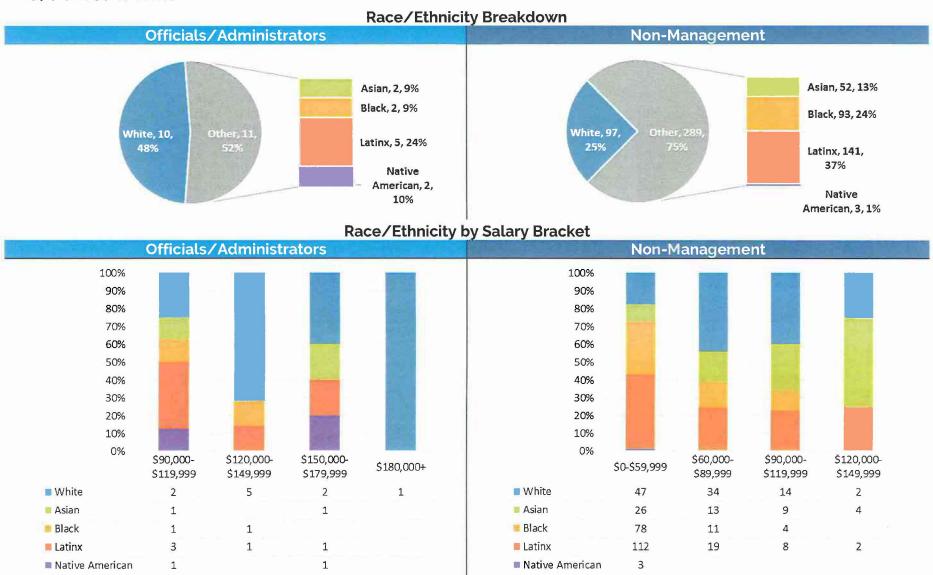

#### Race / Ethnicity

#### Race/Ethnicity by Salary Bracket 100% 90% 80% 70% 60% 50% 40% 30% 20% 10% 0% \$0-\$60,000-\$90,000- \$120,000- \$150,000-\$180,000+ \$179,999 \$59,999 \$89,999 \$119,999 \$149,999 792 597 659 190 62 30 346 232 183 82 17 6 508 164 75 28 5 7 352 1157 483 63 13 13

#### Race / Ethnicity Breakdown

The following set of charts provide Gender, Age, and Racial/Ethnic Demographics by Department.

Note: Officials/Administrators category includes Elected Officials and Commissioners

- 5. Gender by Salary Bracket for Officials/Administrators and Non-Management
- 6. Age by Salary Bracket for Officials/Administrators and Non-Management

7. Race/Ethnicity by Salary for Officials/Administrators and Non-Management