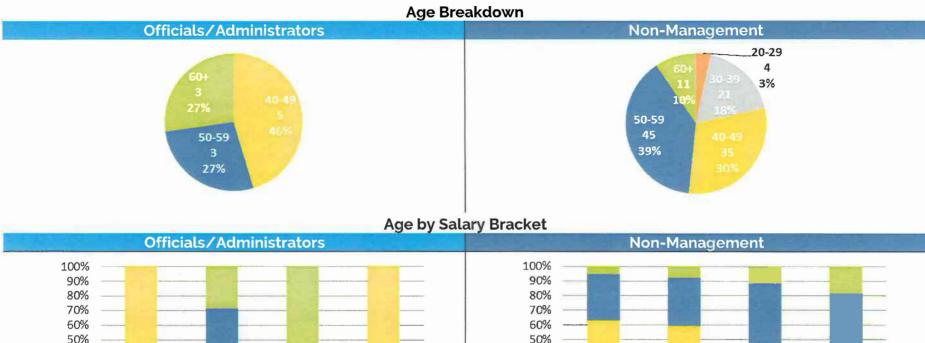

#### H) DEVELOPMENT SERVICES

Age by Salary Bracket

|              | Of       | ficials/A | dministra  | ators       |                  |
|--------------|----------|-----------|------------|-------------|------------------|
| 100% -       | 2778     |           |            |             | 100              |
| 90% -        |          |           | - 6        |             | - 60             |
| 80% -        |          | _         | -81-       | <u>{</u>    |                  |
| 70%          |          |           | - 100      |             |                  |
| 60%          |          |           |            | <del></del> |                  |
| 50%          |          |           | -68        |             |                  |
| 40%          |          |           |            |             |                  |
| 30% -        |          |           |            |             | 100              |
| 20%          |          |           |            | 100         | 100              |
| 10% -        |          |           |            | 1860        |                  |
| 0% -         | \$0-     | \$90,000- | \$120,000- | \$150,000-  | \$180,000        |
|              | \$59,999 | \$119,999 | \$149,999  | \$179,999   | <b>\$100,000</b> |
| <b>60</b> +  | 7        | 1         |            | 1           | 1                |
| ■ 50-59      | 4        | 2         | 4          |             | 1                |
| 40-49        | 3        |           | 2          | 1           |                  |
| 30-39        | 1        | 1         |            | 1           |                  |
| <b>20-29</b> |          |           |            |             |                  |
| <b>16-19</b> |          |           |            |             |                  |