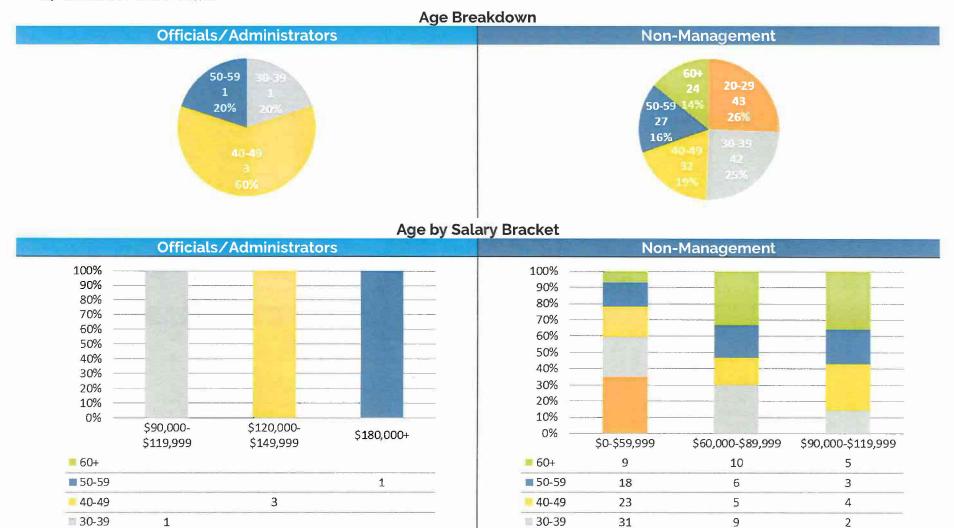

#### H) DEVELOPMENT SERVICES

Age by Salary Bracket

|              | Of       | ficials/A | dministra  | ators       |                  |
|--------------|----------|-----------|------------|-------------|------------------|
| 100% -       | 2778     |           |            |             | 100              |
| 90% -        |          |           | - 6        |             | - 60             |
| 80% -        |          | _         | -81-       | <u>{</u>    |                  |
| 70%          |          |           | - 100      |             |                  |
| 60%          |          |           |            | <del></del> |                  |
| 50%          |          |           | -68        |             |                  |
| 40%          |          |           |            |             |                  |
| 30% -        |          |           |            |             | 100              |
| 20%          |          |           |            | 100         | 100              |
| 10% -        |          |           |            | 1860        |                  |
| 0% -         | \$0-     | \$90,000- | \$120,000- | \$150,000-  | \$180,000        |
|              | \$59,999 | \$119,999 | \$149,999  | \$179,999   | <b>\$100,000</b> |
| <b>60</b> +  | 7        | 1         |            | 1           | 1                |
| ■ 50-59      | 4        | 2         | 4          |             | 1                |
| 40-49        | 3        |           | 2          | 1           |                  |
| 30-39        | 1        | 1         |            | 1           |                  |
| <b>20-29</b> |          |           |            |             |                  |
| <b>16-19</b> |          |           |            |             |                  |

50-59

37%