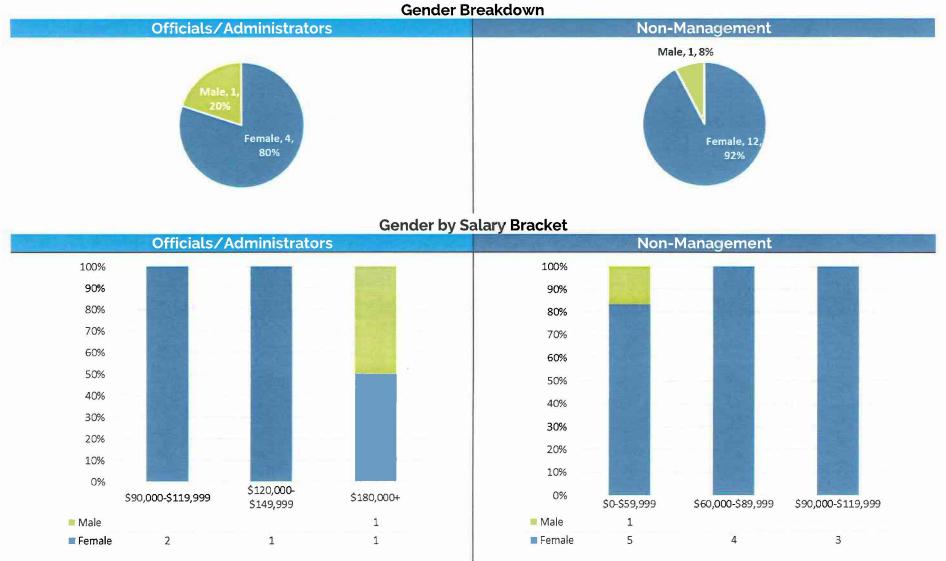

#### Race / Ethnicity Breakdown

The following set of charts provide Gender, Age, and Racial/Ethnic Demographics by Department.

Note: Officials/Administrators category includes Elected Officials and Commissioners

- 5. Gender by Salary Bracket for Officials/Administrators and Non-Management
- 6. Age by Salary Bracket for Officials/Administrators and Non-Management

7. Race/Ethnicity by Salary for Officials/Administrators and Non-Management

5. **GENDER BREAKDOWN** – BY DEPARTMENT