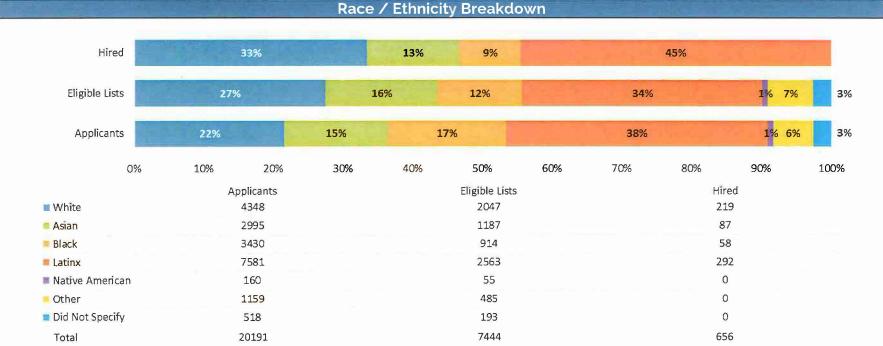

# In 2018, the City increased ethnic minority representation from 59% to 62%.

From January 1, 2018 to December 31, 2018, 64% of permanent full-time hires were ethnic minorities. In line with the labor market trends, the greatest growth was seen in the Latinx employee population, which experienced a 4% increase.

While other ethnic minority groups held steady or increased, Blacks seen relatively slow growth with a nearly 2% decline in overall employee representation. This may be attributed to the overall decline of black populations in large urban communities, such as those found throughout Los Angeles County.\*

# Since 2017, ethnic minority representation in the highest income bracket (\$180,000+) increased from 28% to 46%.

This is largely due to several City Manager appointments of ethnic minorities to top City positions such as Deputy City Manager, Fire Chief, Director of Development Services, Assistant Fire Chief, and City Health Officer.