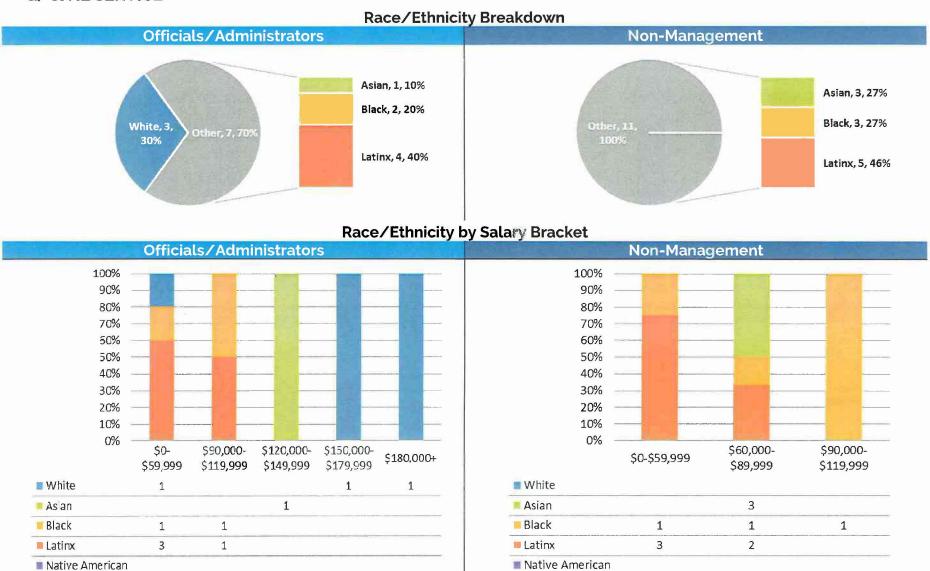

#### Race / Ethnicity Breakdown

The following set of charts provide Gender, Age, and Racial/Ethnic Demographics by Department.

Note: Officials/Administrators category includes Elected Officials and Commissioners

- 5. Gender by Salary Bracket for Officials/Administrators and Non-Management
- 6. Age by Salary Bracket for Officials/Administrators and Non-Management

7. Race/Ethnicity by Salary for Officials/Administrators and Non-Management