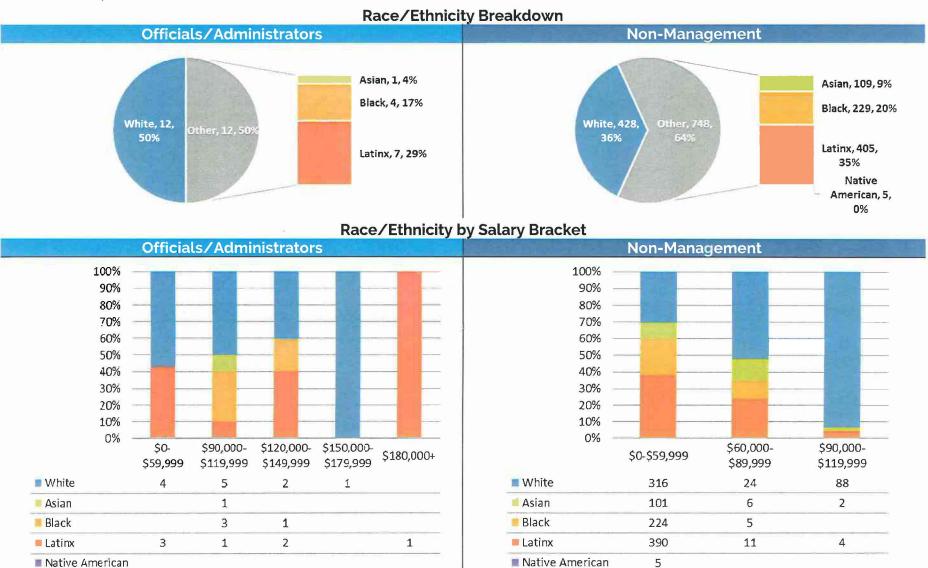

#### Race / Ethnicity Breakdown

The following set of charts provide Gender, Age, and Racial/Ethnic Demographics by Department.

Note: Officials/Administrators category includes Elected Officials and Commissioners

- 5. Gender by Salary Bracket for Officials/Administrators and Non-Management
- 6. Age by Salary Bracket for Officials/Administrators and Non-Management

7. Race/Ethnicity by Salary for Officials/Administrators and Non-Management

#### RACE/ETHNICITY CATEGORY

Race/ethnic designations as defined by the Equal Employment Opportunity Commission do not denote scientific definitions of anthropological origins. For the purposes of this report, an employee is included in the group to which he or she self-identifies with. No employee is counted in more than one race group. The ethnic categories used by the City are similar to those defined by the U.S. Equal Employment Opportunity Commission (EEOC):

- White (Not of Hispanic Origin): All persons having origins in any of the original peoples of Europe, North Africa, or the Middle East.
- Black (Not of Hispanic Origin): All persons having origins in any of the Black racial groups of Africa.
- Asian (Not of Hispanic Origin): All persons having origins in any of the original peoples of the Far East, Southeast Asia, the Indian Subcontinent, or the Pacific Islands. This area includes for example, China, India, Japan, Korea, the Philippine Islands, and Samoa.
- Native American or Alaska Native (Not of Hispanic Origin): All persons having origins in any of the original peoples of North America, and who maintain cultural identification through tribal affiliation or community recognition.
- Latinx (Hispanic): All persons of Mexican, Puerto Rican, Cuban, Central or South American, or other Spanish culture or origin regardless of race.