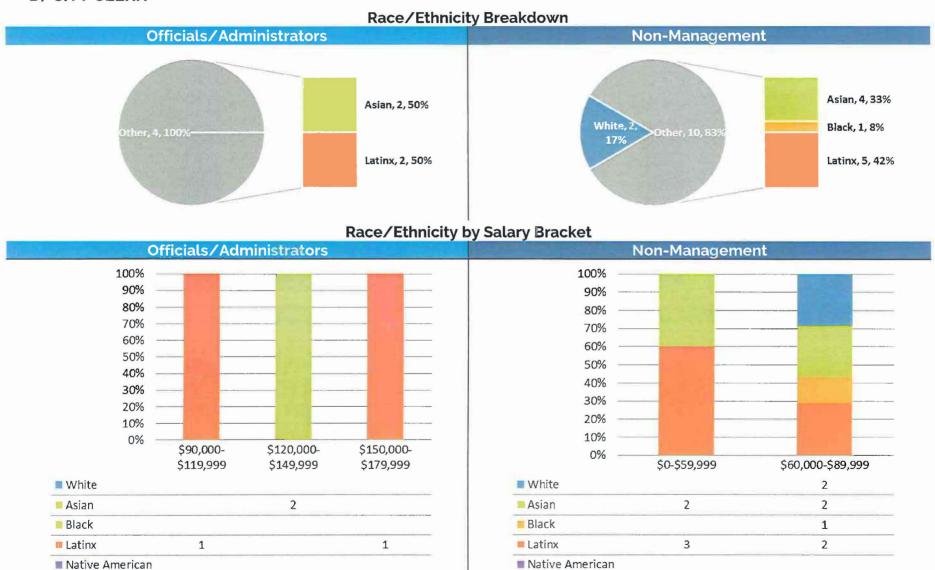

#### Race / Ethnicity Breakdown

The following set of charts provide Gender, Age, and Racial/Ethnic Demographics by Department.

Note: Officials/Administrators category includes Elected Officials and Commissioners

- 5. Gender by Salary Bracket for Officials/Administrators and Non-Management
- 6. Age by Salary Bracket for Officials/Administrators and Non-Management

7. Race/Ethnicity by Salary for Officials/Administrators and Non-Management