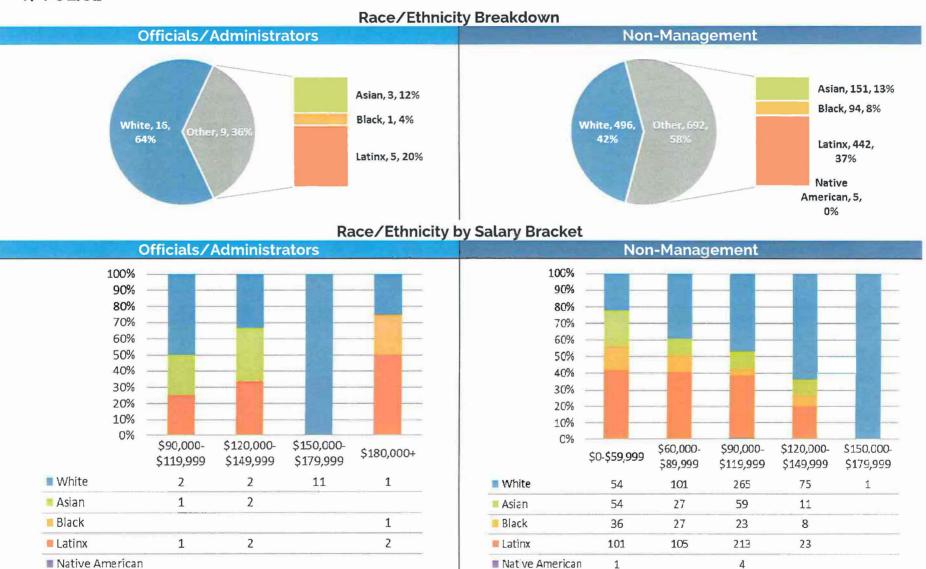

#### Race / Ethnicity Breakdown

The following set of charts provide Gender, Age, and Racial/Ethnic Demographics by Department.

Note: Officials/Administrators category includes Elected Officials and Commissioners

- 5. Gender by Salary Bracket for Officials/Administrators and Non-Management
- 6. Age by Salary Bracket for Officials/Administrators and Non-Management

7. Race/Ethnicity by Salary for Officials/Administrators and Non-Management

#### RACE/ETHNICITY CATEGORY

Race/ethnic designations as defined by the Equal Employment Opportunity Commission do not denote scientific definitions of anthropological origins. For the purposes of this report, an employee is included in the group to which he or she self-identifies with. No employee is counted in more than one race group. The ethnic categories used by the City are similar to those defined by the U.S. Equal Employment Opportunity Commission (EEOC):

- White (Not of Hispanic Origin): All persons having origins in any of the original peoples of Europe, North Africa, or the Middle East.
- Black (Not of Hispanic Origin): All persons having origins in any of the Black racial groups of Africa.
- Asian (Not of Hispanic Origin): All persons having origins in any of the original peoples of the Far East, Southeast Asia, the Indian Subcontinent, or the Pacific Islands. This area includes for example, China, India, Japan, Korea, the Philippine Islands, and Samoa.
- Native American or Alaska Native (Not of Hispanic Origin): All persons having origins in any of the original peoples of North America, and who maintain cultural identification through tribal affiliation or community recognition.
- Latinx (Hispanic): All persons of Mexican, Puerto Rican, Cuban, Central or South American, or other Spanish culture or origin regardless of race.