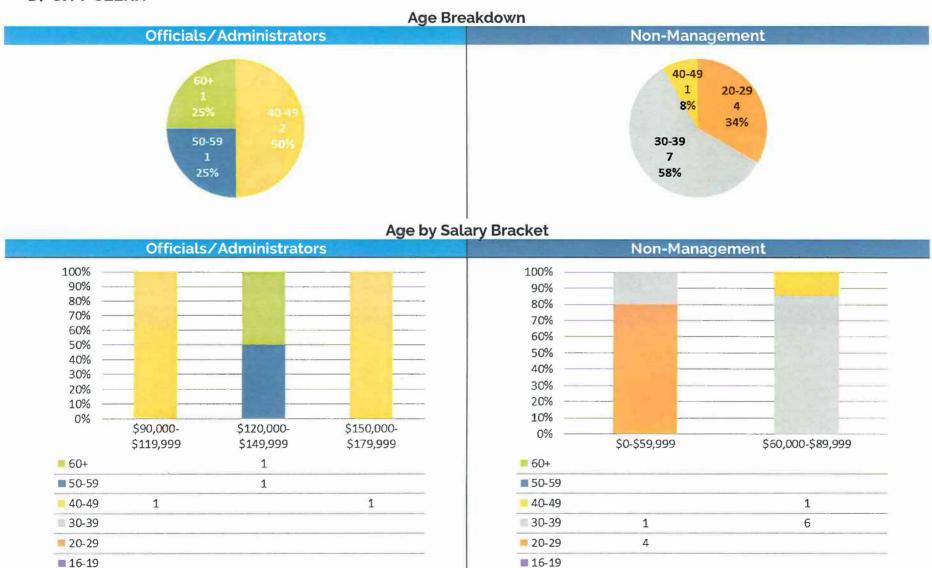

### **G) CIVIL SERVICE**

#### H) DEVELOPMENT SERVICES

Age by Salary Bracket

|              | Of       | ficials/A | dministra  | ators       |                  |
|--------------|----------|-----------|------------|-------------|------------------|
| 100% -       | 2778     |           |            |             | 100              |
| 90% -        |          |           | - 6        |             | - 60             |
| 80% -        |          | _         | -81-       | <u>{</u>    |                  |
| 70%          |          |           | - 100      |             |                  |
| 60%          |          |           |            | <del></del> |                  |
| 50%          |          |           | -68        |             |                  |
| 40%          |          |           |            |             |                  |
| 30% -        |          |           |            |             | 100              |
| 20%          |          |           |            | 100         | 100              |
| 10% -        |          |           |            | 1860        |                  |
| 0% -         | \$0-     | \$90,000- | \$120,000- | \$150,000-  | \$180,000        |
|              | \$59,999 | \$119,999 | \$149,999  | \$179,999   | <b>\$100,000</b> |
| <b>60</b> +  | 7        | 1         |            | 1           | 1                |
| ■ 50-59      | 4        | 2         | 4          |             | 1                |
| 40-49        | 3        |           | 2          | 1           |                  |
| 30-39        | 1        | 1         |            | 1           |                  |
| <b>20-29</b> |          |           |            |             |                  |
| <b>16-19</b> |          |           |            |             |                  |