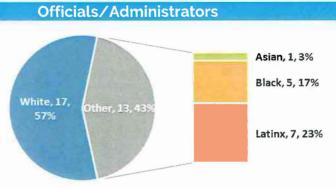

#### Race / Ethnicity

#### Race/Ethnicity by Salary Bracket 100% 90% 80% 70% 60% 50% 40% 30% 20% 10% 0% \$0-\$60,000-\$90,000- \$120,000- \$150,000-\$180,000+ \$179,999 \$59,999 \$89,999 \$119,999 \$149,999 792 597 659 190 62 30 346 232 183 82 17 6 508 164 75 28 5 7 352 1157 483 63 13 13

7

1

White

Asian

Black

■ Latinx

Mative American

18