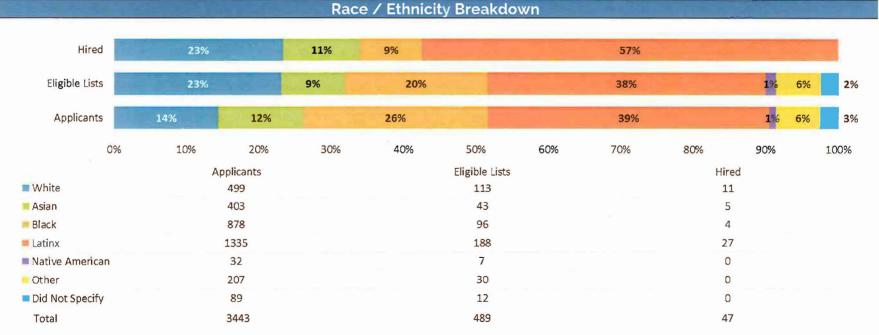

# In 2018, the City increased ethnic minority representation from 59% to 62%.

From January 1, 2018 to December 31, 2018, 64% of permanent full-time hires were ethnic minorities. In line with the labor market trends, the greatest growth was seen in the Latinx employee population, which experienced a 4% increase.

While other ethnic minority groups held steady or increased, Blacks seen relatively slow growth with a nearly 2% decline in overall employee representation. This may be attributed to the overall decline of black populations in large urban communities, such as those found throughout Los Angeles County.\*