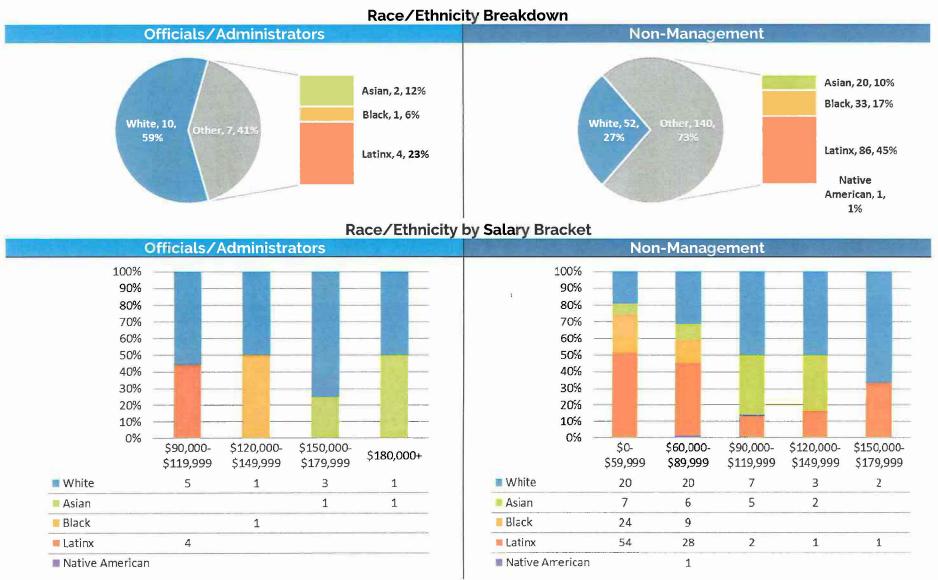

| \$179,999               |            |



#### W) WATER





Age by Salary Bracket





7. RACE/ETHNICITY BREAKDOWN - BY DEPARTMENT

# Race/Ethnicity Breakdown - By Department

#### A) AIRPORT



### Race/Ethnicity Breakdown - By Department

#### **B) CITY ATTORNEY**



## C) CITY AUDITOR



## D) CITY CLERK



### E) CITY MANAGER'S OFFICE



Native American

## F) CITY PROSECUTOR



Black

Latinx

■ Native American

3

8

1

1

1

Black

Latinx

Native American

1

## **G) CIVIL SERVICE**



## H) DEVELOPMENT SERVICES







# Race/Ethnicity by Salary Bracket





## I) DISASTER PREPAREDNESS & EMERGENCY COMMUNICATIONS



## J) ECONOMIC DEVELOPMENT



Native American

1

■ Native American

### **K) ENERGY RESOURCES**



### L) FINANCIAL MANAGEMENT



### M) FIRE



## N) HARBOR



■ Native American

1

Native American

### O) HEALTH & HUMAN SERVICES



Native American

Native American

## P) HUMAN RESOURCES



## Q) LEGISLATIVE



## **R) LIBRARY SERVICES**



Native American

2

■ Native American

## S) PARKS, RECREATION & MARINE



## T) POLICE



## **U) PUBLIC WORKS**



## V) TECHNOLOGY AND INNOVATION





# Race/Ethnicity by Salary Bracket

Latinx, 1, 9%

|              |                                                                     | Officials/             | Administr               | ators                   |            |
|--------------|---------------------------------------------------------------------|------------------------|-------------------------|-------------------------|--------