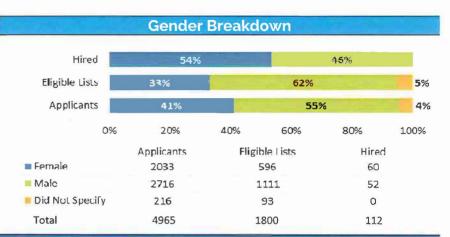

Female representation in the workforce is at 38%. This is largely due to the City having several male-dominated job categories such as protective services, technicians, skilled craft and service maintenance. In 2018, these categories accounted for nearly 59% of permanent full-time hiring.

The pay gap between women and men for permanent full-time employment is 85 cents to the dollar; a 4-cent increase since the 2017 report.

**NOTE:** For comparison purposes, annual salaries are based on an individuals' hourly base rate times 2087.1429 hours (total number of work hours in a year at full-time status). As such, board members, commissioners, and part-time employees' annual salary may appear inflated compared to their total earned salary in a year, since they are paid a flat meeting rate, or work less hours in a year. Salaries do not include overtime, skill pays, or any other compensation/benefits.