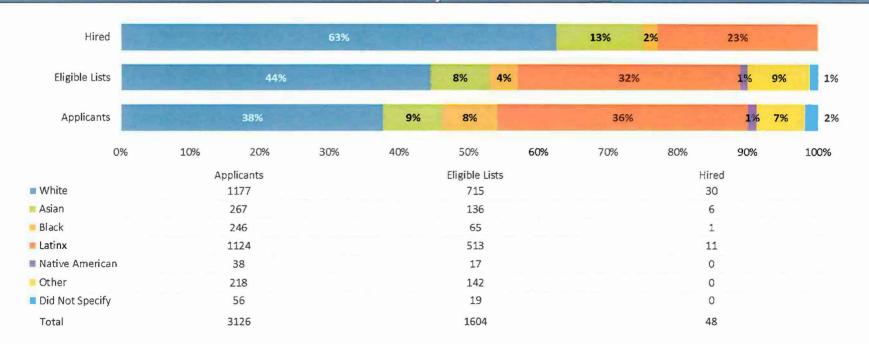

#### Highlights

A set of comparable cities have been selected to identify how Long Beach compares in terms of workforce demographics.

The following charts demonstrate that the City of Long Beach compares favorably in terms of gender demographics to Oakland, Sacramento, & Los Angeles and fall between those agencies in terms of White to Non-white employee populations.