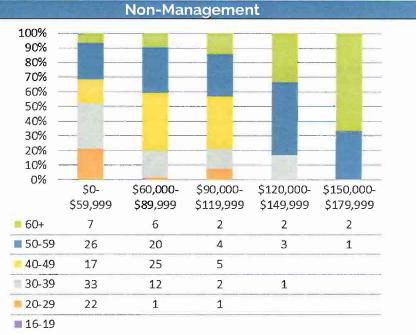

#### H) DEVELOPMENT SERVICES

Age by Salary Bracket

|              | Of       | ficials/A | dministra  | ators       |                  |
|--------------|----------|-----------|------------|-------------|------------------|
| 100% -       | 2778     |           |            |             | 100              |
| 90% -        |          |           | - 6        |             | - 60             |
| 80% -        |          | _         | -81-       | <u>{</u>    |                  |
| 70%          |          |           | - 100      |             |                  |
| 60%          |          |           |            | <del></del> |                  |
| 50%          |          |           | -68        |             |                  |
| 40%          |          |           |            |             |                  |
| 30% -        |          |           |            |             | 100              |
| 20%          |          |           |            | 100         | 100              |
| 10% -        |          |           |            | 1860        |                  |
| 0% -         | \$0-     | \$90,000- | \$120,000- | \$150,000-  | \$180,000        |
|              | \$59,999 | \$119,999 | \$149,999  | \$179,999   | <b>\$100,000</b> |
| <b>60</b> +  | 7        | 1         |            | 1           | 1                |
| ■ 50-59      | 4        | 2         | 4          |             | 1                |
| 40-49        | 3        |           | 2          | 1           |                  |
| 30-39        | 1        | 1         |            | 1           |                  |
| <b>20-29</b> |          |           |            |             |                  |
| <b>16-19</b> |          |           |            |             |                  |