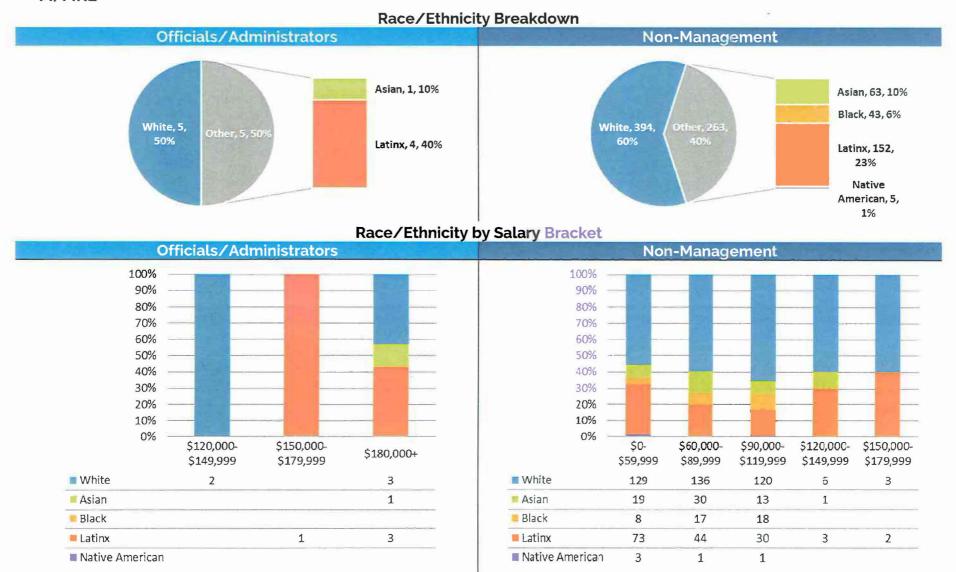

#### Race / Ethnicity Breakdown

The following set of charts provide Gender, Age, and Racial/Ethnic Demographics by Department.

Note: Officials/Administrators category includes Elected Officials and Commissioners

- 5. Gender by Salary Bracket for Officials/Administrators and Non-Management
- 6. Age by Salary Bracket for Officials/Administrators and Non-Management

7. Race/Ethnicity by Salary for Officials/Administrators and Non-Management