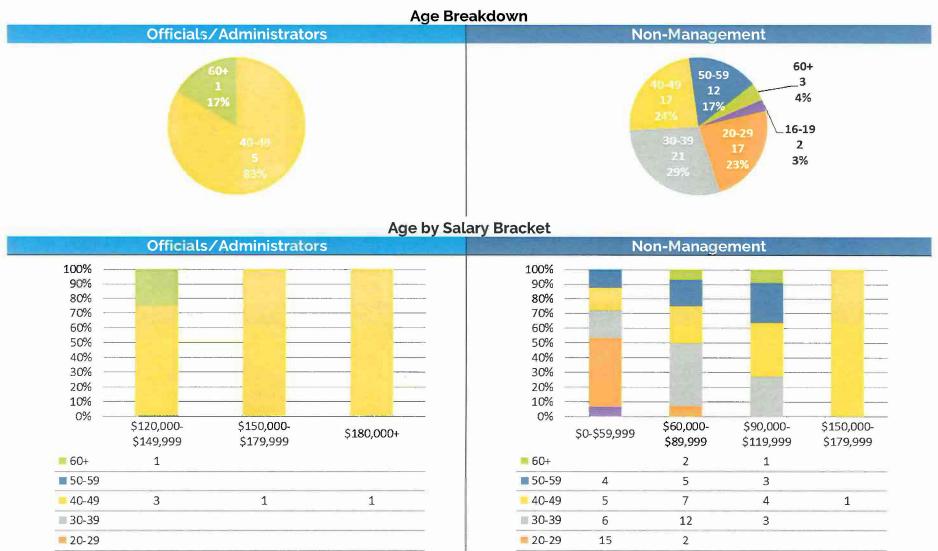

# Gender, Age, and Racial/Ethnic Diversity - Citywide

The City's workforce in terms of age remains balanced between the different age brackets. As of December 31, 2018, the youngest employee was 16 years old, while the oldest was 93 years old.

Since 2017, representation in the 20-29 age bracket has increased from 17% to 22% of total workforce population.

Currently, nearly 38% of the City's workforce are considered millennials (those born between 1981 and 1996).

This aligns with the projected decline in 60+ age bracket (9% to 7%) and 50-59 age bracket (22% to 20%) as eligible employees retire.

As of December 31, 2018, 16% of the City's workforce continues to be at or near retirement eligibility. This creates unique opportunities for the City to increase diversity.

As expected, younger employees continue to make less than older employees, who tend to have higher education and/or experience levels.