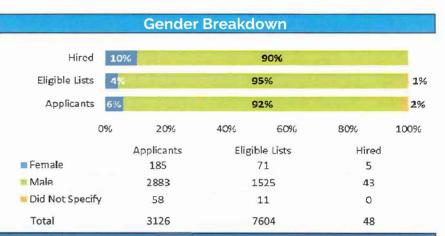

Female representation in the workforce is at 38%. This is largely due to the City having several male-dominated job categories such as protective services, technicians, skilled craft and service maintenance. In 2018, these categories accounted for nearly 59% of permanent full-time hiring.

The pay gap between women and men for permanent full-time employment is 85 cents to the dollar; a 4-cent increase since the 2017 report.

**NOTE:** For comparison purposes, annual salaries are based on an individuals' hourly base rate times 2087.1429 hours (total number of work hours in a year at full-time status). As such, board members, commissioners, and part-time employees' annual salary may appear inflated compared to their total earned salary in a year, since they are paid a flat meeting rate, or work less hours in a year. Salaries do not include overtime, skill pays, or any other compensation/benefits.