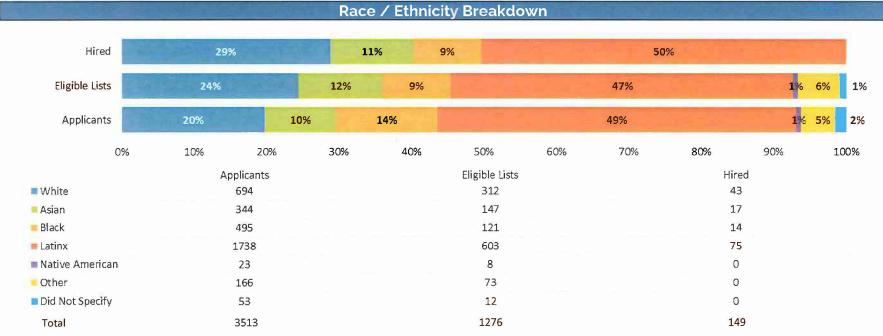

# In 2018, the City increased ethnic minority representation from 59% to 62%.

From January 1, 2018 to December 31, 2018, 64% of permanent full-time hires were ethnic minorities. In line with the labor market trends, the greatest growth was seen in the Latinx employee population, which experienced a 4% increase.

While other ethnic minority groups held steady or increased, Blacks seen relatively slow growth with a nearly 2% decline in overall employee representation. This may be attributed to the overall decline of black populations in large urban communities, such as those found throughout Los Angeles County.\*

# Since 2017, ethnic minority representation in the highest income bracket (\$180,000+) increased from 28% to 46%.

This is largely due to several City Manager appointments of ethnic minorities to top City positions such as Deputy City Manager, Fire Chief, Director of Development Services, Assistant Fire Chief, and City Health Officer.