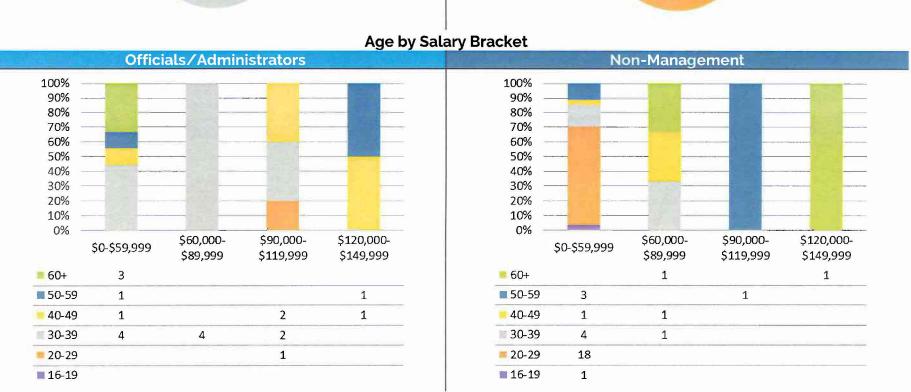

#### Race / Ethnicity Breakdown

The following set of charts provide Gender, Age, and Racial/Ethnic Demographics by Department.

Note: Officials/Administrators category includes Elected Officials and Commissioners

- 5. Gender by Salary Bracket for Officials/Administrators and Non-Management
- 6. Age by Salary Bracket for Officials/Administrators and Non-Management

7. Race/Ethnicity by Salary for Officials/Administrators and Non-Management