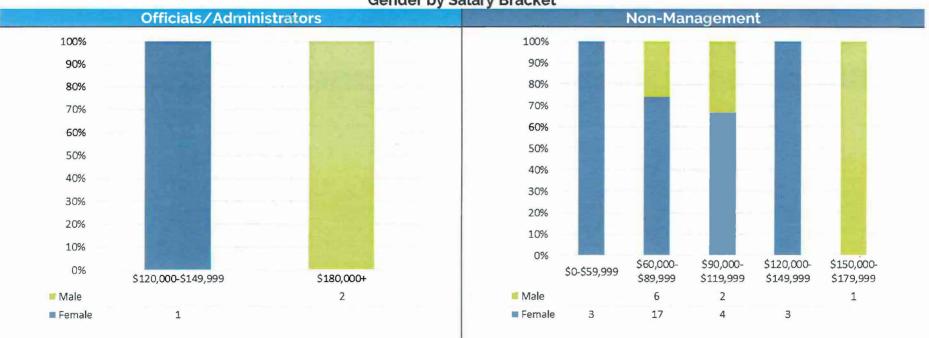

#### Race / Ethnicity Breakdown

The following set of charts provide Gender, Age, and Racial/Ethnic Demographics by Department.

Note: Officials/Administrators category includes Elected Officials and Commissioners

- 5. Gender by Salary Bracket for Officials/Administrators and Non-Management
- 6. Age by Salary Bracket for Officials/Administrators and Non-Management

7. Race/Ethnicity by Salary for Officials/Administrators and Non-Management

5. **GENDER BREAKDOWN** – BY DEPARTMENT