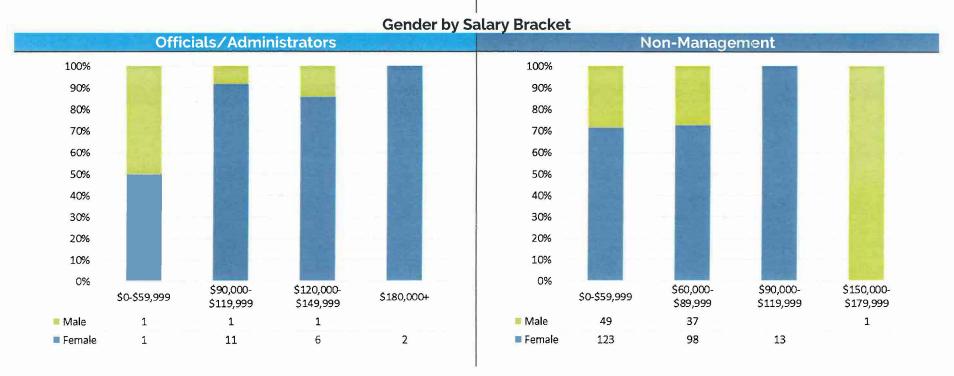

lary Bracket for Officials/Administrators and Non-Management
- 6. Age by Salary Bracket for Officials/Administrators and Non-Management

7. Race/Ethnicity by Salary for Officials/Administrators and Non-Management

5. **GENDER BREAKDOWN** – BY DEPARTMENT

## A) AIRPORT





#### **B) CITY ATTORNEY**







#### C) CITY AUDITOR





## D) CITY CLERK







#### E) CITY MANAGER'S OFFICE







#### F) CITY PROSECUTOR







## **G) CIVIL SERVICE**







#### H) DEVELOPMENT SERVICES







# I) DISASTER PREPAREDNESS & EMERGENCY COMMUNICATIONS

#### Gender Breakdown





#### J) ECONOMIC DEVELOPMENT

#### Gender Breakdown





## **K) ENERGY RESOURCES**







## L) FINANCIAL MANAGEMENT







#### M) FIRE







## N) HARBOR







#### O) HEALTH AND HUMAN SERVICES

#### Constant Provides





### P) HUMAN RESOURCES







### Q) LEGISLATIVE





### **R) LIBRARY SERVICES**



# S) PARKS, RECREATION & MARINE





### T) POLICE







### **U) PUBLIC WORKS**

#### Gender Breakdown





# V) TECHNOLOGY AND INNOVATION







### W) WATER







6. AGE BREAKDOWN - BY DEPARTMENT

### A) AIRPORT



#### **B) CITY ATTORNEY**



#### C) CITY AUDITOR





# D) CITY CLERK



### E) CITY MANAGER'S OFFICE



### F) CITY PROSECUTOR



### **G) CIVIL SERVICE**



#### H) DEVELOPMENT SERVICES







Age by Salary Bracket

|              | Of       | ficials/A | dministra  | ators       |                  |
|--------------|----------|-----------|------------|-------------|------------------|
| 100% -       | 2778     |           |            |             | 100              |
| 90% -        |