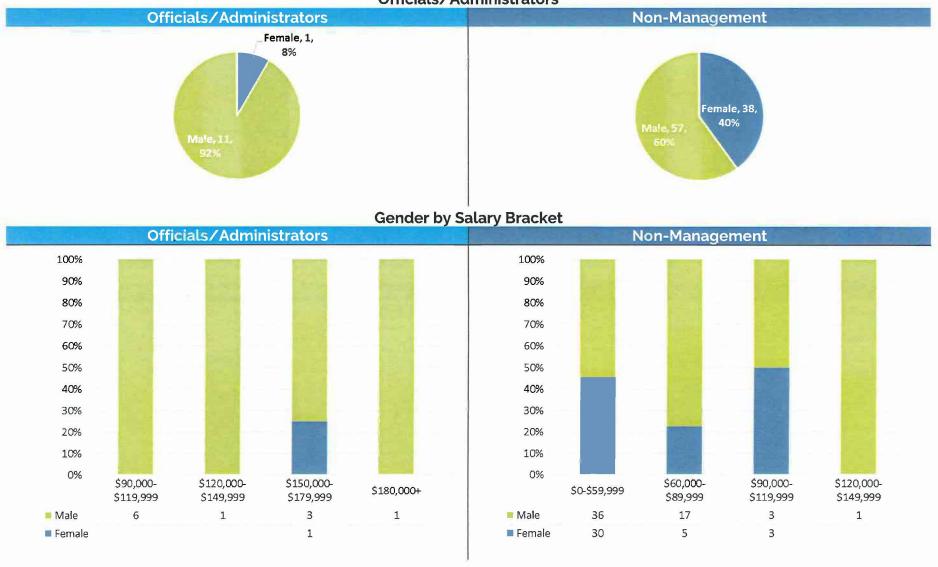

#### Race / Ethnicity Breakdown

The following set of charts provide Gender, Age, and Racial/Ethnic Demographics by Department.

Note: Officials/Administrators category includes Elected Officials and Commissioners

- 5. Gender by Salary Bracket for Officials/Administrators and Non-Management
- 6. Age by Salary Bracket for Officials/Administrators and Non-Management

7. Race/Ethnicity by Salary for Officials/Administrators and Non-Management