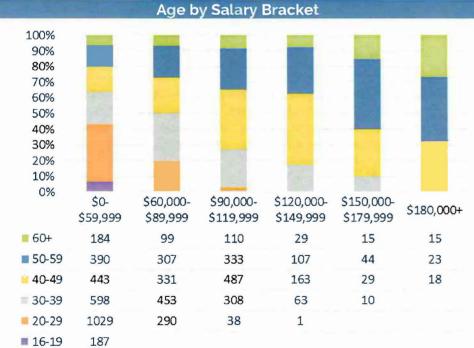

This aligns with the projected decline in 60+ age bracket (9% to 7%) and 50-59 age bracket (22% to 20%) as eligible employees retire.

As of December 31, 2018, 16% of the City's workforce continues to be at or near retirement eligibility. This creates unique opportunities for the City to increase diversity.

As expected, younger employees continue to make less than older employees, who tend to have higher education and/or experience levels.

#### Race/Ethnicity by Salary Bracket 100% 90% 80% 70% 60% 50% 40% 30% 20% 10% 0% \$0-\$60,000-\$90,000- \$120,000- \$150,000-\$180,000+ \$179,999 \$59,999 \$89,999 \$119,999 \$149,999 792 597 659 190 62 30 346 232 183 82 17 6 508 164 75 28 5 7 352 1157 483 63 13 13