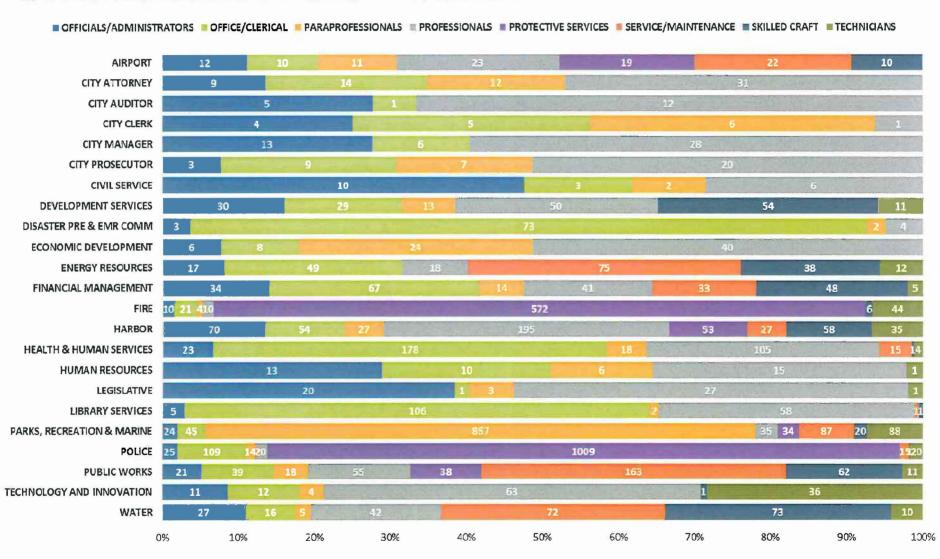

:** For purposes of this report, Latinx is used as a gender-neutral or nonbinary alternative to Latino or Latina.

The EEOC recently revised racial categories to include Two or More Races. The City anticipates incorporating this new category after the launch of LB Coast (an Enterprise Resource Planning system scheduled to replace our current Human Resources Management System).



The following set of charts represent an overview of the entire City's workforce demographics:

- Part-Time & Full Time
   Workforce Population
   by Department
- Occupational Job Categories – by Department
- Citywide Gender, Age, and Race/Ethnic Diversity
- 4. Long Beach vs. Comparable Agencies

# 1. PART-TIME AND FULL-TIME WORKFORCE POPULATION - BY DEPARTMENT



# 2. OCCUPATIONAL JOB CATEGORIES - BY DEPARTMENT



# 3. GENDER, AGE, AND RACIAL/ETHNIC DIVERSITY - CITYWIDE

Since release of the 2017 Gender, Age, and Racial/Ethnic Diversity Report, staffing levels have increased by 8%. This is partly due to the passing of Measure A which funded new positions in Police and Fire Departments, strategic succession planning, and streamlined efforts from Human Resources and Civil Service Departments to decrease timelines for filling a vacancy.

Female representation in the workforce is at 38%. This is largely due to the City having several male-dominated job categories such as protective services, technicians, skilled craft and service maintenance. In 2018, these categories accounted for nearly 59% of permanent full-time hiring.

The pay gap between women and men for permanent full-time employment is 85 cen