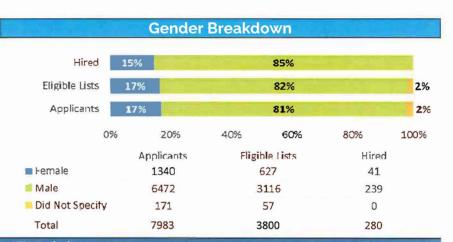

Female representation in the workforce is at 38%. This is largely due to the City having several male-dominated job categories such as protective services, technicians, skilled craft and service maintenance. In 2018, these categories accounted for nearly 59% of permanent full-time hiring.

The pay gap between women and men for permanent full-time employment is 85 cents to the dollar; a 4-cent increase since the 2017 report.

**NOTE:** For comparison purposes, annual salaries are based on an individuals' hourly base rate times 2087.1429 hours (total number of work hours in a year at full-time status). As such, board members, commissioners, and part-time employees' annual salary may appear inflated compared to their total earned salary in a year, since they are paid a flat meeting rate, or work less hours in a year. Salaries do not include overtime, skill pays, or any other compensation/benefits.