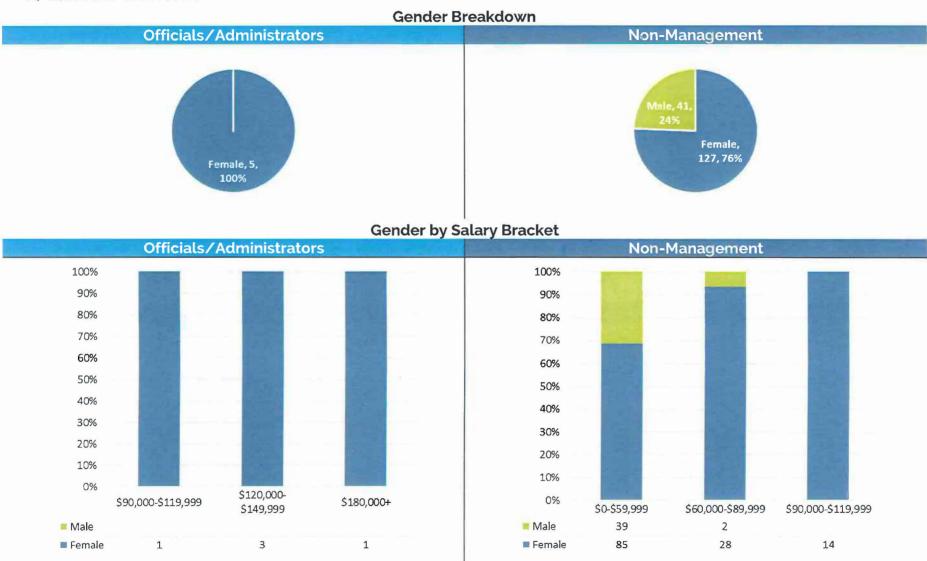

5. **GENDER BREAKDOWN** – BY DEPARTMENT

#### Race / Ethnicity Breakdown

The following set of charts provide Gender, Age, and Racial/Ethnic Demographics by Department.

Note: Officials/Administrators category includes Elected Officials and Commissioners