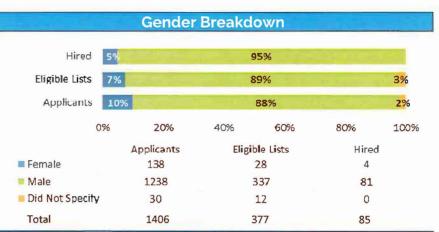

Female representation in the workforce is at 38%. This is largely due to the City having several male-dominated job categories such as protective services, technicians, skilled craft and service maintenance. In 2018, these categories accounted for nearly 59% of permanent full-time hiring.

The pay gap between women and men for permanent full-time employment is 85 cents to the dollar; a 4-cent increase since the 2017 report.

**NOTE:** For comparison purposes, annual salaries are based on an individuals' hourly base rate times 2087.1429 hours (total number of work hours in a year at full-time status). As such, board members, commissioners, and part-time employees' annual salary may appear inflated compared to their total earned salary in a year, since they are paid a flat meeting rate, or work less hours in a year. Salaries do not include overtime, skill pays, or any other compensation/benefits.