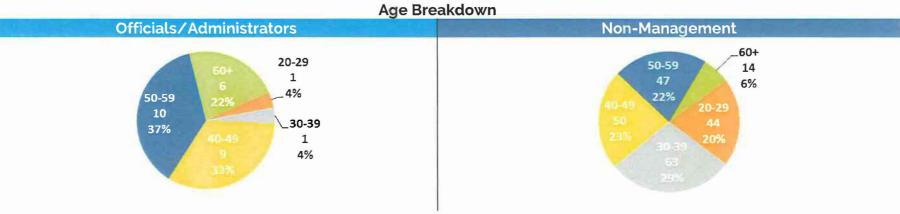

### I) DISASTER PREPAREDNESS & EMERGENCY COMMUNICATIONS

33%

Age by Salary Bracket

|              | Officials/Admini                          | strators                                                                                                                                                                                                                                                                                                                                                                                                                                                                                                                                                                                                                                                                                                                                                                                                                                                                                                                                                                                                                                                                                                                                                                                                                                                                                                                                                                                                                                                                                                                                                                                                                                                                                                                                                                                                                                                                                                                                                                                                                                                                                                                       |
|--------------|-------------------------------------------|--------------------------------------------------------------------------------------------------------------------------------------------------------------------------------------------------------------------------------------------------------------------------------------------------------------------------------------------------------------------------------------------------------------------------------------------------------------------------------------------------------------------------------------------------------------------------------------------------------------------------------------------------------------------------------------------------------------------------------------------------------------------------------------------------------------------------------------------------------------------------------------------------------------------------------------------------------------------------------------------------------------------------------------------------------------------------------------------------------------------------------------------------------------------------------------------------------------------------------------------------------------------------------------------------------------------------------------------------------------------------------------------------------------------------------------------------------------------------------------------------------------------------------------------------------------------------------------------------------------------------------------------------------------------------------------------------------------------------------------------------------------------------------------------------------------------------------------------------------------------------------------------------------------------------------------------------------------------------------------------------------------------------------------------------------------------------------------------------------------------------------|
| 100% —       |                                           | and the same                                                                                                                                                                                                                                                                                                                                                                                                                                                                                                                                                                                                                                                                                                                                                                                                                                                                                                                                                                                                                                                                                                                                                                                                                                                                                                                                                                                                                                                                                                                                                                                                                                                                                                                                                                                                                                                                                                                                                                                                                                                                                                                   |
| 90%          | TO 100 100 100 100 100 100 100 100 100 10 |                                                                                                                                                                                                                                                                                                                                                                                                                                                                                                                                                                                                                                                                                                                                                                                                                                                                                                                                                                                                                                                                                                                                                                                                                                                                                                                                                                                                                                                                                                                                                                                                                                                                                                                                                                                                                                                                                                                                                                                                                                                                                                                                |
| 80% —        |                                           |                                                                                                                                                                                                                                                                                                                                                                                                                                                                                                                                                                                                                                                                                                                                                                                                                                                                                                                                                                                                                                                                                                                                                                                                                                                                                                                                                                                                                                                                                                                                                                                                                                                                                                                                                                                                                                                                                                                                                                                                                                                                                                                                |
| 70% —        |                                           |                                                                                                                                                                                                                                                                                                                                                                                                                                                                                                                                                                                                                                                                                                                                                                                                                                                                                                                                                                                                                                                                                                                                                                                                                                                                                                                                                                                                                                                                                                                                                                                                                                                                                                                                                                                                                                                                                                                                                                                                                                                                                                                                |
| 60% —        |                                           | A STATE OF THE PARTY OF THE PAR |
| 50%          |                                           |                                                                                                                                                                                                                                                                                                                                                                                                                                                                                                                                                                                                                                                                                                                                                                                                                                                                                                                                                                                                                                                                                                                                                                                                                                                                                                                                                                                                                                                                                                                                                                                                                                                                                                                                                                                                                                                                                                                                                                                                                                                                                                                                |
| 40%          |                                           |                                                                                                                                                                                                                                                                                                                                                                                                                                                                                                                                                                                                                                                                                                                                                                                                                                                                                                                                                                                                                                                                                                                                                                                                                                                                                                                                                                                                                                                                                                                                                                                                                                                                                                                                                                                                                                                                                                                                                                                                                                                                                                                                |
| 30%          |                                           |                                                                                                                                                                                                                                                                                                                                                                                                                                                                                                                                                                                                                                                                                                                                                                                                                                                                                                                                                                                                                                                                                                                                                                                                                                                                                                                                                                                                                                                                                                                                                                                                                                                                                                                                                                                                                                                                                                                                                                                                                                                                                                                                |
| 20%          |                                           | EME 12                                                                                                                                                                                                                                                                                                                                                                                                                                                                                                                                                                                                                                                                                                                                                                                                                                                                                                                                                                                                                                                                                                                                                                                                                                                                                                                                                                                                                                                                                                                                                                                                                                                                                                                                                                                                                                                                                                                                                                                                                                                                                                                         |
| 10% —        |                                           |                                                                                                                                                                                                                                                                                                                                                                                                                                                                                                                                                                                                                                                                                                                                                                                                                                                                                                                                                                                                                                                                                                                                                                                                                                                                                                                                                                                                                                                                                                                                                                                                                                                                                                                                                                                                                                                                                                                                                                                                                                                                                                                                |
| 0% —         | \$90,000-\$119,999                        | \$180,000+                                                                                                                                                                                                                                                                                                                                                                                                                                                                                                                                                                                                                                                                                                                                                                                                                                                                                                                                                                                                                                                                                                                                                                                                                                                                                                                                                                                                                                                                                                                                                                                                                                                                                                                                                                                                                                                                                                                                                                                                                                                                                                                     |
| 60+          |                                           | 1                                                                                                                                                                                                                                                                                                                                                                                                                                                                                                                                                                                                                                                                                                                                                                                                                                                                                                                                                                                                                                                                                                                                                                                                                                                                                                                                                                                                                                                                                                                                                                                                                                                                                                                                                                                                                                                                                                                                                                                                                                                                                                                              |
| 50-59        | 1                                         |                                                                                                                                                                                                                                                                                                                                                                                                                                                                                                                                                                                                                                                                                                                                                                                                                                                                                                                                                                                                                                                                                                                                                                                                                                                                                                                                                                                                                                                                                                                                                                                                                                                                                                                                                                                                                                                                                                                                                                                                                                                                                                                                |
| 40-49        | 1                                         |                                                                                                                                                                                                                                                                                                                                                                                                                                                                                                                                                                                                                                                                                                                                                                                                                                                                                                                                                                                                                                                                                                                                                                                                                                                                                                                                                                                                                                                                                                                                                                                                                                                                                                                                                                                                                                                                                                                                                                                                                                                                                                                                |
| 30-39        |                                           |                                                                                                                                                                                                                                                                                                                                                                                                                                                                                                                                                                                                                                                                                                                                                                                                                                                                                                                                                                                                                                                                                                                                                                                                                                                                                                                                                                                                                                                                                                                                                                                                                                                                                                                                                                                                                                                                                                                                                                                                                                                                                                                                |
| 20-29        |                                           |                                                                                                                                                                                                                                                                                                                                                                                                                                                                                                                                                                                                                                                                                                                                                                                                                                                                                                                                                                                                                                                                                                                                                                                                                                                                                                                                                                                                                                                                                                                                                                                                                                                                                                                                                                                                                                                                                                                                                                                                                                                                                                                                |
| <b>16-19</b> |                                           |                                                                                                                                                                                                                                                                                                                                                                                                                                                                                                                                                                                                                                                                                                                                                                                                                                                                                                                                                                                                                                                                                                                                                                                                                                                                                                                                                                                                                                                                                                                                                                                                                                                                                                                                                                                                                                                                                                                                                                                                                                                                                                                                |