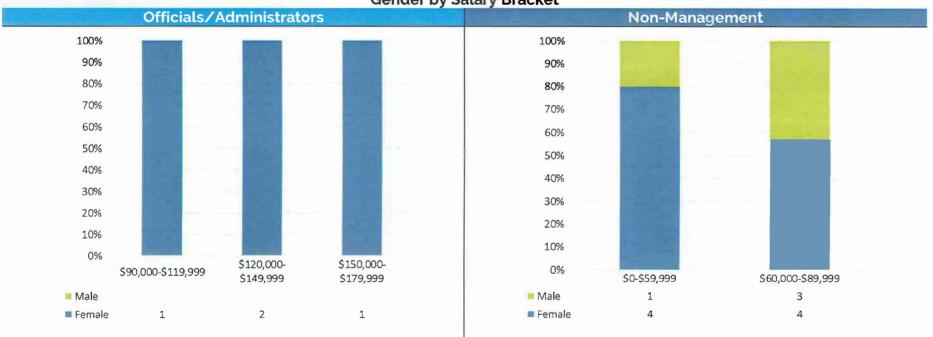

#### Race / Ethnicity Breakdown

The following set of charts provide Gender, Age, and Racial/Ethnic Demographics by Department.

Note: Officials/Administrators category includes Elected Officials and Commissioners

- 5. Gender by Salary Bracket for Officials/Administrators and Non-Management
- 6. Age by Salary Bracket for Officials/Administrators and Non-Management

7. Race/Ethnicity by Salary for Officials/Administrators and Non-Management

5. **GENDER BREAKDOWN** – BY DEPARTMENT