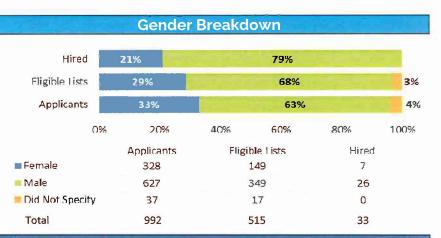

Female representation in the workforce is at 38%. This is largely due to the City having several male-dominated job categories such as protective services, technicians, skilled craft and service maintenance. In 2018, these categories accounted for nearly 59% of permanent full-time hiring.

The pay gap between women and men for permanent full-time employment is 85 cents to the dollar; a 4-cent increase since the 2017 report.

**NOTE:** For comparison purposes, annual salaries are based on an individuals' hourly base rate times 2087.1429 hours (total number of work hours in a year at full-time status). As such, board members, commissioners, and part-time employees' annual salary may appear inflated compared to their total earned salary in a year, since they are paid a flat meeting rate, or work less hours in a year. Salaries do not include overtime, skill pays, or any other compensation/benefits.