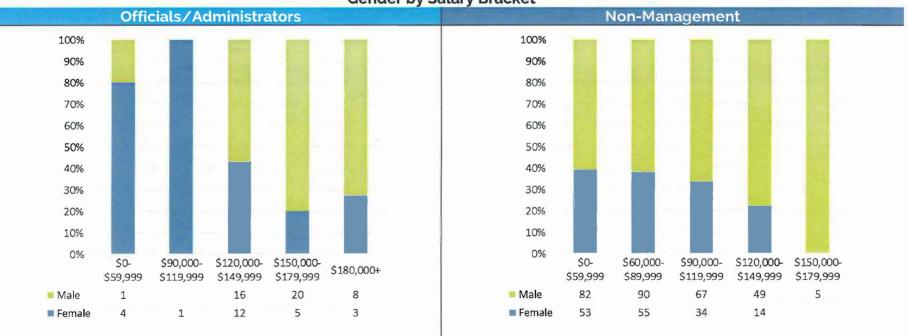

#### Race / Ethnicity Breakdown

The following set of charts provide Gender, Age, and Racial/Ethnic Demographics by Department.

Note: Officials/Administrators category includes Elected Officials and Commissioners

- 5. Gender by Salary Bracket for Officials/Administrators and Non-Management
- 6. Age by Salary Bracket for Officials/Administrators and Non-Management

7. Race/Ethnicity by Salary for Officials/Administrators and Non-Management

5. **GENDER BREAKDOWN** – BY DEPARTMENT