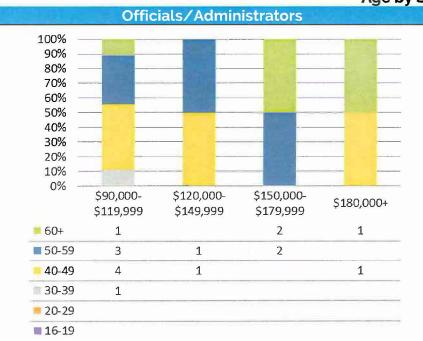

As expected, younger employees continue to make less than older employees, who tend to have higher education and/or experience levels.