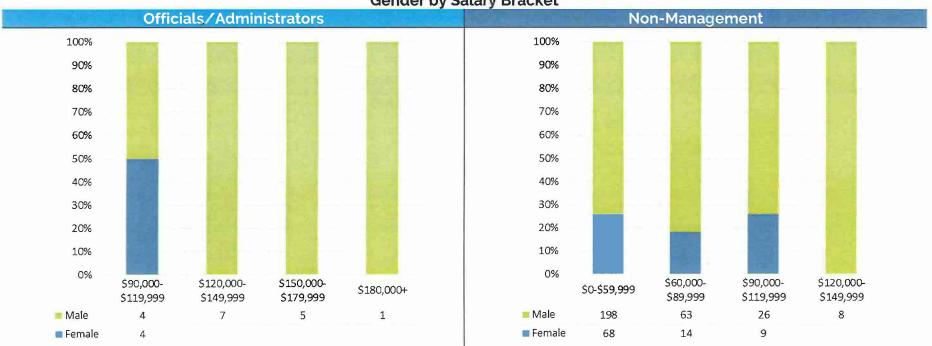

- 5. Gender by Salary Bracket for Officials/Administrators and Non-Management
- 6. Age by Salary Bracket for Officials/Administrators and Non-Management

7. Race/Ethnicity by Salary for Officials/Administrators and Non-Management