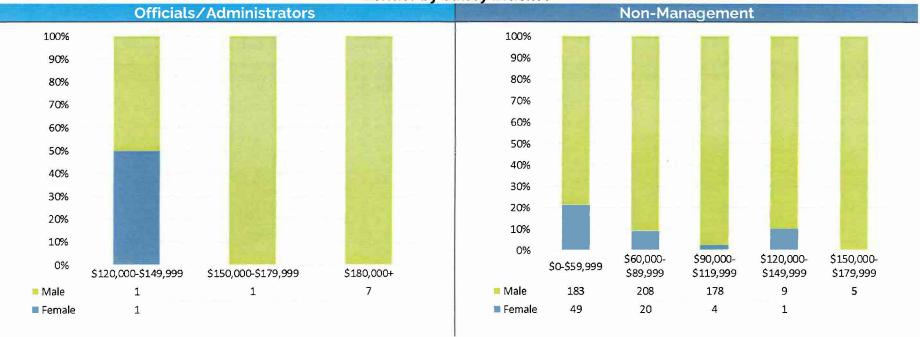

#### Race / Ethnicity Breakdown

The following set of charts provide Gender, Age, and Racial/Ethnic Demographics by Department.

Note: Officials/Administrators category includes Elected Officials and Commissioners

- 5. Gender by Salary Bracket for Officials/Administrators and Non-Management
- 6. Age by Salary Bracket for Officials/Administrators and Non-Management

7. Race/Ethnicity by Salary for Officials/Administrators and Non-Management

5. **GENDER BREAKDOWN** – BY DEPARTMENT