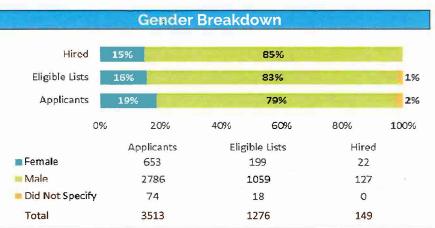

#### Highlights

A set of comparable cities have been selected to identify how Long Beach compares in terms of workforce demographics.

The following charts demonstrate that the City of Long Beach compares favorably in terms of gender demographics to Oakland, Sacramento, & Los Angeles and fall between those agencies in terms of White to Non-white employee populations.