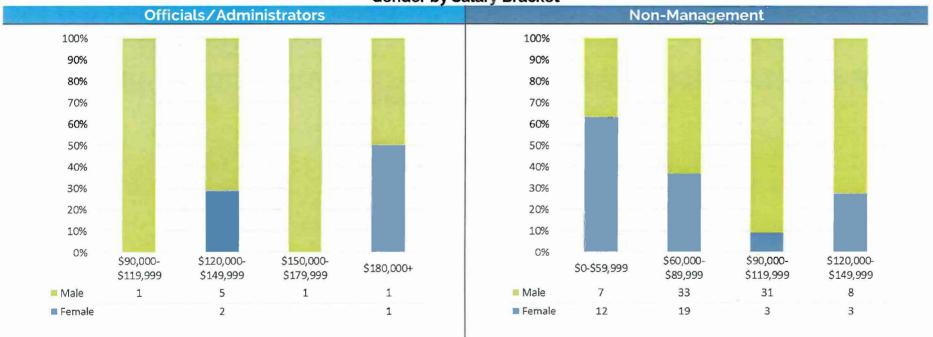

#### H) DEVELOPMENT SERVICES

Age by Salary Bracket

|              | Of       | ficials/A | dministra  | ators       |                  |
|--------------|----------|-----------|------------|-------------|------------------|
| 100% -       | 2778     |           |            |             | 100              |
| 90% -        |          |           | - 6        |             | - 60             |
| 80% -        |          | _         | -81-       | <u>{</u>    |                  |
| 70%          |          |           | - 100      |             |                  |
| 60%          |          |           |            | <del></del> |                  |
| 50%          |          |           | -68        |             |                  |
| 40%          |          |           |            |             |                  |
| 30% -        |          |           |            |             | 100              |
| 20%          |          |           |            | 100         | 100              |
| 10% -        |          |           |            | 1860        |                  |
| 0% -         | \$0-     | \$90,000- | \$120,000- | \$150,000-  | \$180,000        |
|              | \$59,999 | \$119,999 | \$149,999  | \$179,999   | <b>\$100,000</b> |
| <b>60</b> +  | 7        | 1         |            | 1           | 1                |
| ■ 50-59      | 4        | 2         | 4          |             | 1                |
| 40-49        | 3        |           | 2          | 1           |                  |
| 30-39        | 1        | 1         |            | 1           |                  |
| <b>20-29</b> |          |           |            |             |                  |
| <b>16-19</b> |          |           |            |             |                  |