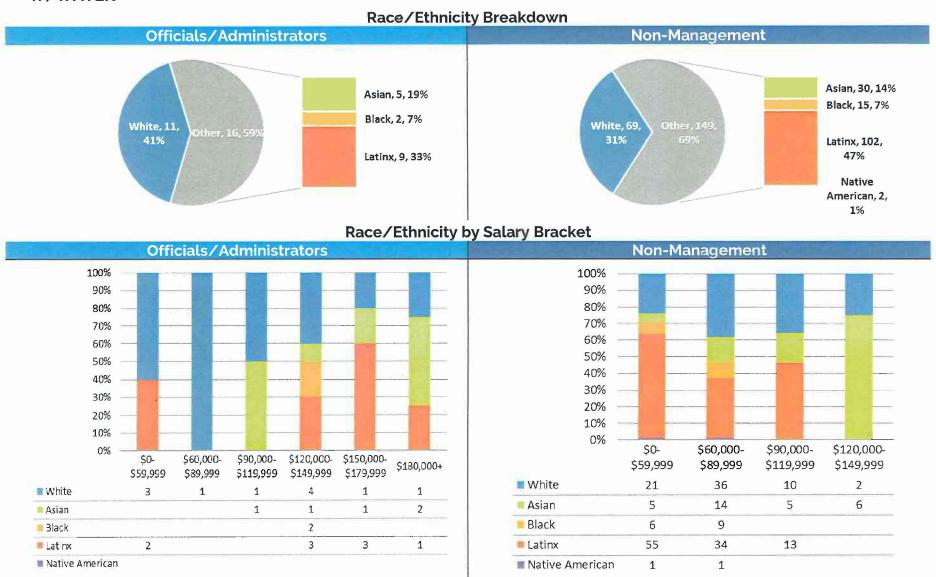

#### Race / Ethnicity

#### Race/Ethnicity by Salary Bracket 100% 90% 80% 70% 60% 50% 40% 30% 20% 10% 0% \$0-\$60,000-\$90,000- \$120,000- \$150,000-\$180,000+ \$179,999 \$59,999 \$89,999 \$119,999 \$149,999 792 597 659 190 62 30 346 232 183 82 17 6 508 164 75 28 5 7 352 1157 483 63 13 13

7

1

White

Asian

Black

■ Latinx

Mative American

18

#### Race / Ethnicity Breakdown

The following set of charts provide Gender, Age, and Racial/Ethnic Demographics by Department.

Note: Officials/Administrators category includes Elected Officials and Commissioners