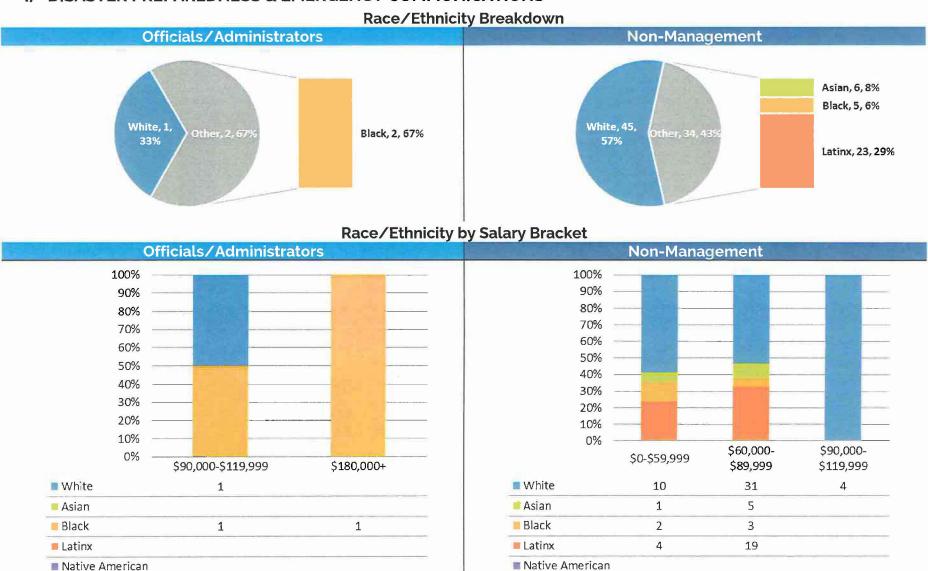

| \$179,999               |            |



#### W) WATER





Age by Salary Bracket





7. RACE/ETHNICITY BREAKDOWN - BY DEPARTMENT

# Race/Ethnicity Breakdown - By Department

#### A) AIRPORT



### Race/Ethnicity Breakdown - By Department

#### **B) CITY ATTORNEY**



## C) CITY AUDITOR



## D) CITY CLERK



### E) CITY MANAGER'S OFFICE



Native American

## F) CITY PROSECUTOR



Black

Latinx

■ Native American

3

8

1

1

1

Black

Latinx

Native American

1

## **G) CIVIL SERVICE**



## H) DEVELOPMENT SERVICES







# Race/Ethnicity by Salary Bracket





## I) DISASTER PREPAREDNESS & EMERGENCY COMMUNICATIONS



## J) ECONOMIC DEVELOPMENT



Native American

1

■ Native American

### **K) ENERGY RESOURCES**



### L) FINANCIAL MANAGEMENT



### M) FIRE



## N) HARBOR



■ Native American

1

Native American

### O) HEALTH & HUMAN SERVICES



Native American

Native American

## P) HUMAN RESOURCES



## Q) LEGISLATIVE



## **R) LIBRARY SERVICES**



Native American

2

■ Native American

## S) PARKS, RECREATION & MARINE



## T) POLICE



## **U) PUBLIC WORKS**



## V) TECHNOLOGY AND INNOVATION





# Race/Ethnicity by Salary Bracket

Latinx, 1, 9%

|              |                                                                     | Officials/             | Administr               | ators                   |            |
|--------------|-------------------------------------------------------