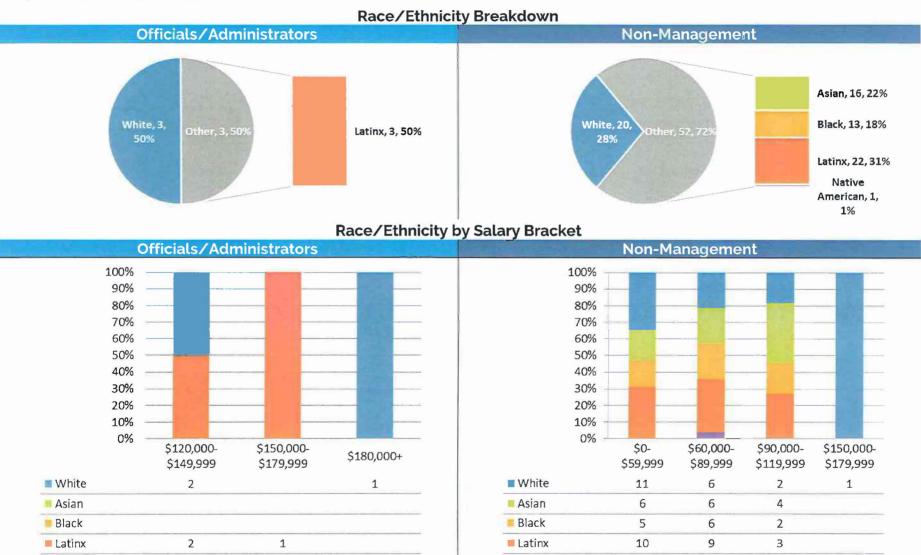

| \$179,999               |            |



#### W) WATER





Age by Salary Bracket





7. RACE/ETHNICITY BREAKDOWN - BY DEPARTMENT

# Race/Ethnicity Breakdown - By Department

#### A) AIRPORT



### Race/Ethnicity Breakdown - By Department

#### **B) CITY ATTORNEY**



## C) CITY AUDITOR



## D) CITY CLERK



### E) CITY MANAGER'S OFFICE



Native American

## F) CITY PROSECUTOR



Black

Latinx

■ Native American

3

8

1

1

1

Black

Latinx

Native American

1

## **G) CIVIL SERVICE**



## H) DEVELOPMENT SERVICES







# Race/Ethnicity by Salary Bracket





## I) DISASTER PREPAREDNESS & EMERGENCY COMMUNICATIONS



## J) ECONOMIC DEVELOPMENT



Native American

1

■ Native American

### **K) ENERGY RESOURCES**



### L) FINANCIAL MANAGEMENT



### M) FIRE



## N) HARBOR



■ Native American

1

Native American

### O) HEALTH & HUMAN SERVICES



Native American

Native American

## P) HUMAN RESOURCES



## Q) LEGISLATIVE



## **R) LIBRARY SERVICES**



Native American

2

■ Native American

## S) PARKS, RECREATION & MARINE



## T) POLICE



## **U) PUBLIC WORKS**



## V) TECHNOLOGY AND INNOVATION





# Race/Ethnicity by Salary Bracket

Latinx, 1, 9%

|              |                                                                     | Officials/             | Administr               | ators                   |            |
|--------------|---------------------------------------------------------------------|---------------