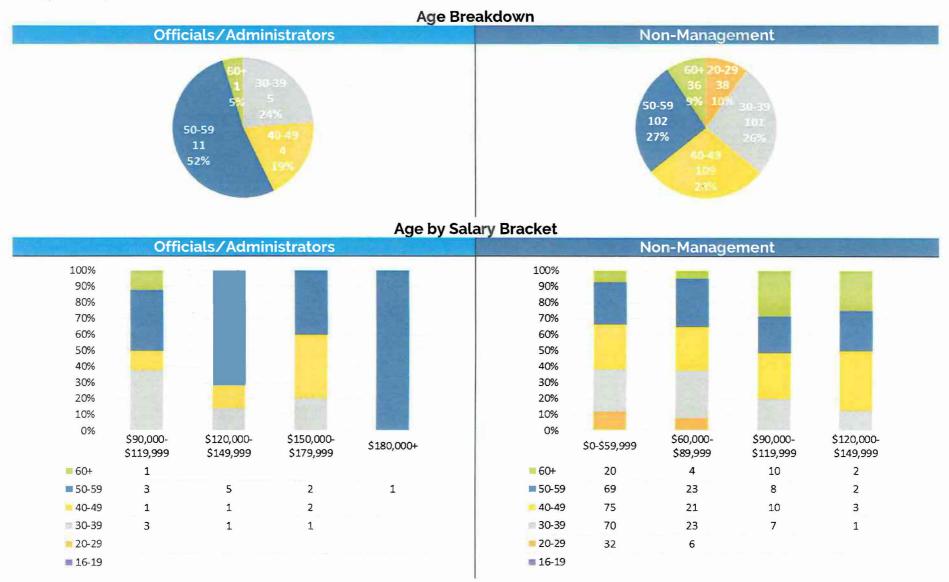

|



#### J) ECONOMIC DEVELOPMENT



**16-19** 

2

#### **K) ENERGY RESOURCES**





Age by Salary Bracket





#### L) FINANCIAL MANAGEMENT





### M) FIRE



#### N) HARBOR



1

### O) HEALTH & HUMAN SERVICES







# Age by Salary Bracket





#### P) HUMAN RESOURCES



#### Q) LEGISLATIVE





### R) LIBRARY SERVICES



= 20-29

**16-19** 

43

20-29

### S) PARKS, RECREATION & MARINE



154

### T) POLICE



**16-19** 

1

### **U) PUBLIC WORKS**



#### V) TECHNOLOGY AND INNOVATION



| 100%                        |                        | THE STATE OF THE S |                         | 1          |
|-----------------------------|------------------------|------------------------------------------------------------------------------------------------------------------------------------------------------------------------------------------------------------------------------------------------------------------------------------------------------------------------------------------------------------------------------------------------------------------------------------------------------------------------------------------------------------------------------------------------------------------------------------------------------------