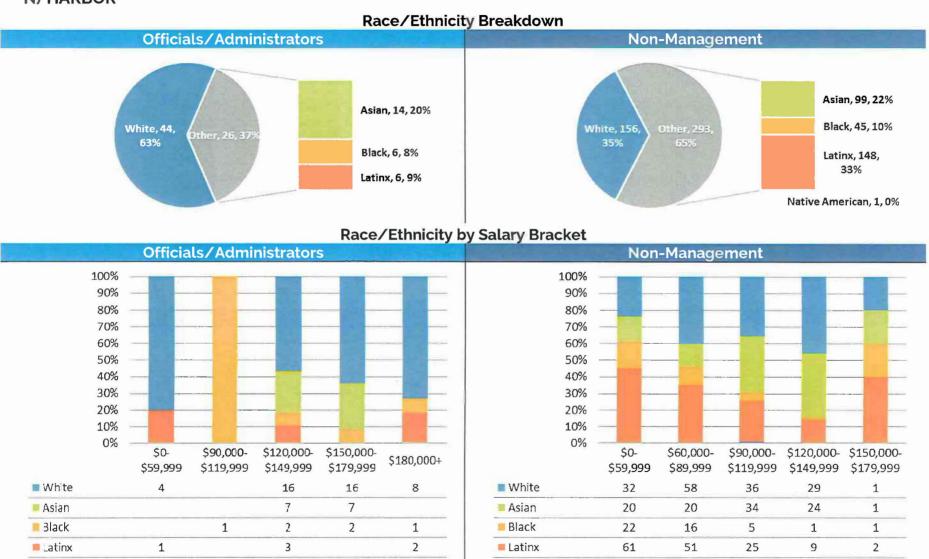

#### Race / Ethnicity Breakdown

The following set of charts provide Gender, Age, and Racial/Ethnic Demographics by Department.

Note: Officials/Administrators category includes Elected Officials and Commissioners

- 5. Gender by Salary Bracket for Officials/Administrators and Non-Management
- 6. Age by Salary Bracket for Officials/Administrators and Non-Management

7. Race/Ethnicity by Salary for Officials/Administrators and Non-Management

## N) HARBOR