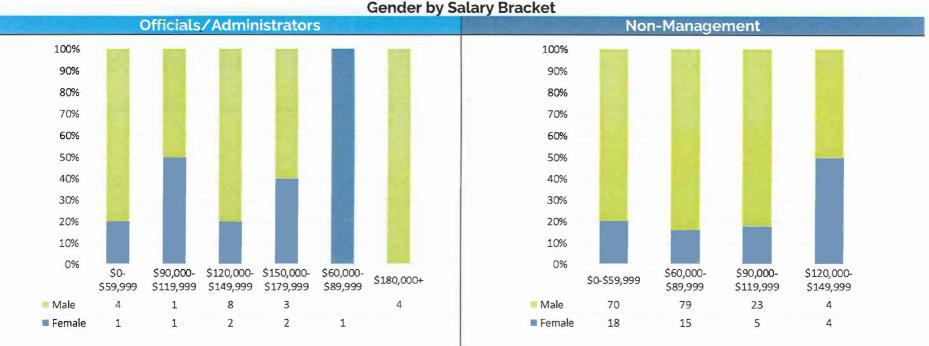

#### H) DEVELOPMENT SERVICES

Age by Salary Bracket

|              | Of       | ficials/A | dministra  | ators       |                  |
|--------------|----------|-----------|------------|-------------|------------------|
| 100% -       | 2778     |           |            |             | 100              |
| 90% -        |          |           | - 6        |             | - 60             |
| 80% -        |          | _         | -81-       | <u>{</u>    |                  |
| 70%          |          |           | - 100      |             |                  |
| 60%          |          |           |            | <del></del> |                  |
| 50%          |          |           | -68        |             |                  |
| 40%          |          |           |            |             |                  |
| 30% -        |          |           |            |             | 100              |
| 20%          |          |           |            | 100         | 100              |
| 10% -        |          |           |            | 1860        |                  |
| 0% -         | \$0-     | \$90,000- | \$120,000- | \$150,000-  | \$180,000        |
|              | \$59,999 | \$119,999 | \$149,999  | \$179,999   | <b>\$100,000</b> |
| <b>60</b> +  | 7        | 1         |            | 1           | 1                |
| ■ 50-59      | 4        | 2         | 4          |             | 1                |
| 40-49        | 3        |           | 2          | 1           |                  |
| 30-39        | 1        | 1         |            | 1           |                  |
| <b>20-29</b> |          |           |            |             |                  |
| <b>16-19</b> |          |           |            |             |                  |