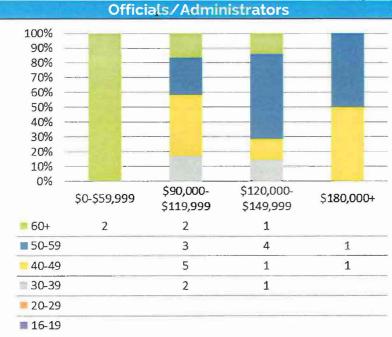

#### H) DEVELOPMENT SERVICES

Age by Salary Bracket

|              | Of       | ficials/A | dministra  | ators       |                  |
|--------------|----------|-----------|------------|-------------|------------------|
| 100% -       | 2778     |           |            |             | 100              |
| 90% -        |          |           | - 6        |             | - 60             |
| 80% -        |          | _         | -81-       | <u>{</u>    |                  |
| 70%          |          |           | - 100      |             |                  |
| 60%          |          |           |            | <del></del> |                  |
| 50%          |          |           | -68        |             |                  |
| 40%          |          |           |            |             |                  |
| 30% -        |          |           |            |             | 100              |
| 20%          |          |           |            | 100         | 100              |
| 10% -        |          |           |            | 1860        |                  |
| 0% -         | \$0-     | \$90,000- | \$120,000- | \$150,000-  | \$180,000        |
|              | \$59,999 | \$119,999 | \$149,999  | \$179,999   | <b>\$100,000</b> |
| <b>60</b> +  | 7        | 1         |            | 1           | 1                |
| ■ 50-59      | 4        | 2         | 4          |             | 1                |
| 40-49        | 3        |           | 2          | 1           |                  |
| 30-39        | 1        | 1         |            | 1           |                  |
| <b>20-29</b> |          |           |            |             |                  |
| <b>16-19</b> |          |           |            |             |                  |