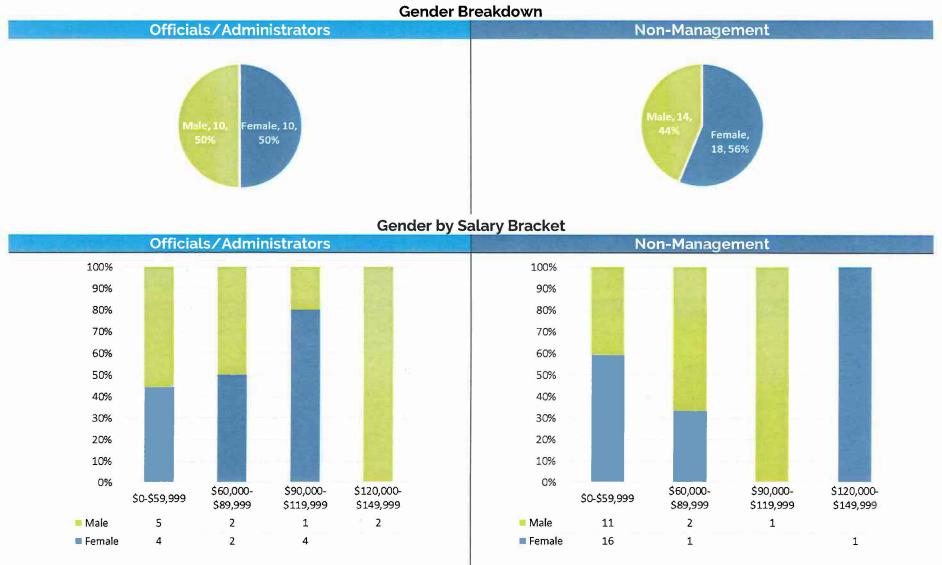

5. **GENDER BREAKDOWN** – BY DEPARTMENT

#### Race / Ethnicity Breakdown

The following set of charts provide Gender, Age, and Racial/Ethnic Demographics by Department.

Note: Officials/Administrators category includes Elected Officials and Commissioners