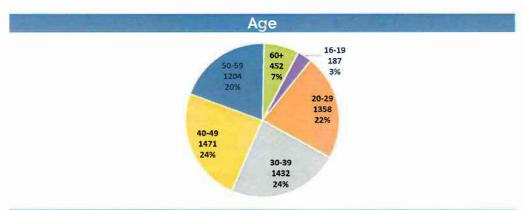

# Gender, Age, and Racial/Ethnic Diversity - Citywide

The City's workforce in terms of age remains balanced between the different age brackets. As of December 31, 2018, the youngest employee was 16 years old, while the oldest was 93 years old.

Since 2017, representation in the 20-29 age bracket has increased from 17% to 22% of total workforce population.

Currently, nearly 38% of the City's workforce are considered millennials (those born between 1981 and 1996).

This aligns with the projected decline in 60+ age bracket (9% to 7%) and 50-59 age bracket (22% to 20%) as eligible employees retire.

As of December 31, 2018, 16% of the City's workforce continues to be at or near retirement eligibility. This creates unique opportunities for the City to increase diversity.