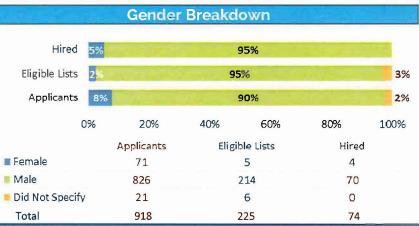

Female representation in the workforce is at 38%. This is largely due to the City having several male-dominated job categories such as protective services, technicians, skilled craft and service maintenance. In 2018, these categories accounted for nearly 59% of permanent full-time hiring.

The pay gap between women and men for permanent full-time employment is 85 cents to the dollar; a 4-cent increase since the 2017 report.

**NOTE:** For comparison purposes, annual salaries are based on an individuals' hourly base rate times 2087.1429 hours (total number of work hours in a year at full-time status). As such, board members, commissioners, and part-time employees' annual salary may appear inflated compared to their total earned salary in a year, since they are paid a flat meeting rate, or work less hours in a year. Salaries do not include overtime, skill pays, or any other compensation/benefits.