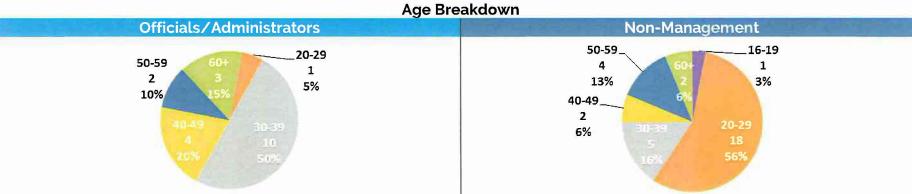

#### Race / Ethnicity Breakdown

The following set of charts provide Gender, Age, and Racial/Ethnic Demographics by Department.

Note: Officials/Administrators category includes Elected Officials and Commissioners

- 5. Gender by Salary Bracket for Officials/Administrators and Non-Management
- 6. Age by Salary Bracket for Officials/Administrators and Non-Management

7. Race/Ethnicity by Salary for Officials/Administrators and Non-Management