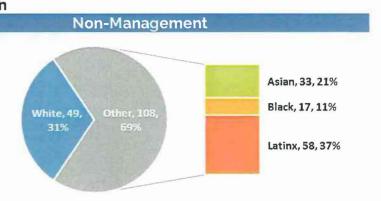

#### Race / Ethnicity

#### Race/Ethnicity by Salary Bracket 100% 90% 80% 70% 60% 50% 40% 30% 20% 10% 0% \$0-\$60,000-\$90,000- \$120,000- \$150,000-\$180,000+ \$179,999 \$59,999 \$89,999 \$119,999 \$149,999 792 597 659 190 62 30 346 232 183 82 17 6 508 164 75 28 5 7 352 1157 483 63 13 13

7

1

White

Asian

Black

■ Latinx

Mative American

18