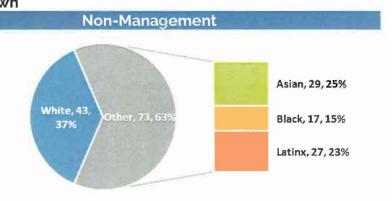

#### Race / Ethnicity

#### Race / Ethnicity Breakdown

The following set of charts provide Gender, Age, and Racial/Ethnic Demographics by Department.

Note: Officials/Administrators category includes Elected Officials and Commissioners

- 5. Gender by Salary Bracket for Officials/Administrators and Non-Management
- 6. Age by Salary Bracket for Officials/Administrators and Non-Management

7. Race/Ethnicity by Salary for Officials/Administrators and Non-Management