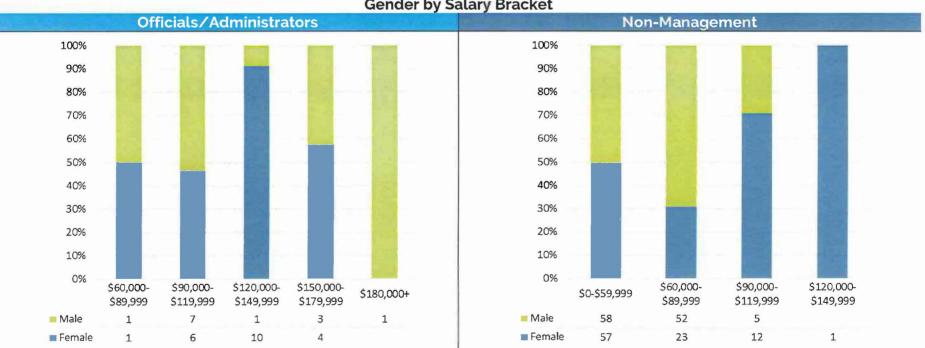

Note: Officials/Administrators category includes Elected Officials and Commissioners

- 5. Gender by Salary Bracket for Officials/Administrators and Non-Management
- 6. Age by Salary Bracket for Officials/Administrators and Non-Management

7. Race/Ethnicity by Salary for Officials/Administrators and Non-Management

5. **GENDER BREAKDOWN** – BY DEPARTMENT

## A) AIRPORT





#### **B) CITY ATTORNEY**







#### C) CITY AUDITOR





## D) CITY CLERK







#### E) CITY MANAGER'S OFFICE







#### F) CITY PROSECUTOR







## **G) CIVIL SERVICE**







#### H) DEVELOPMENT SERVICES







# I) DISASTER PREPAREDNESS & EMERGENCY COMMUNICATIONS

#### Gender Breakdown





#### J) ECONOMIC DEVELOPMENT

#### Gender Breakdown





## **K) ENERGY RESOURCES**







## L) FINANCIAL MANAGEMENT







#### M) FIRE







## N) HARBOR







#### O) HEALTH AND HUMAN SERVICES

#### Constant Provides





### P) HUMAN RESOURCES







### Q) LEGISLATIVE





### **R) LIBRARY SERVICES**



# S) PARKS, RECREATION & MARINE





### T) POLICE







### **U) PUBLIC WORKS**

#### Gender Breakdown





# V) TECHNOLOGY AND INNOVATION







### W) WATER







6. AGE BREAKDOWN - BY DEPARTMENT

### A) AIRPORT



#### **B) CITY ATTORNEY**



#### C) CITY AUDITOR





# D) CITY CLERK



### E) CITY MANAGER'S OFFICE



### F) CITY PROSECUTOR



### **G) CIVIL SERVICE**



#### H) DEVELOPMENT SERVICES







Age by Salary Bracket

|              | Of       | ficials/A | dministra  | ators       |                  |
|--------------|----------|-----------|------------|-------------|------------------|