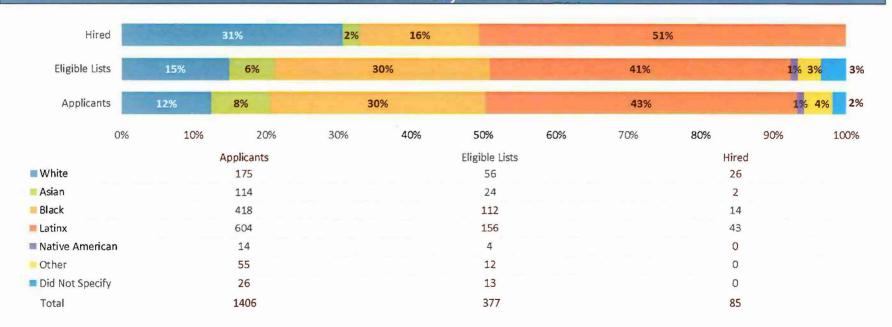

# In 2018, the City increased ethnic minority representation from 59% to 62%.

From January 1, 2018 to December 31, 2018, 64% of permanent full-time hires were ethnic minorities. In line with the labor market trends, the greatest growth was seen in the Latinx employee population, which experienced a 4% increase.

While other ethnic minority groups held steady or increased, Blacks seen relatively slow growth with a nearly 2% decline in overall employee representation. This may be attributed to the overall decline of black populations in large urban communities, such as those found throughout Los Angeles County.\*

#### Highlights

A set of comparable cities have been selected to identify how Long Beach compares in terms of workforce demographics.

The following charts demonstrate that the City of Long Beach compares favorably in terms of gender demographics to Oakland, Sacramento, & Los Angeles and fall between those agencies in terms of White to Non-white employee populations.