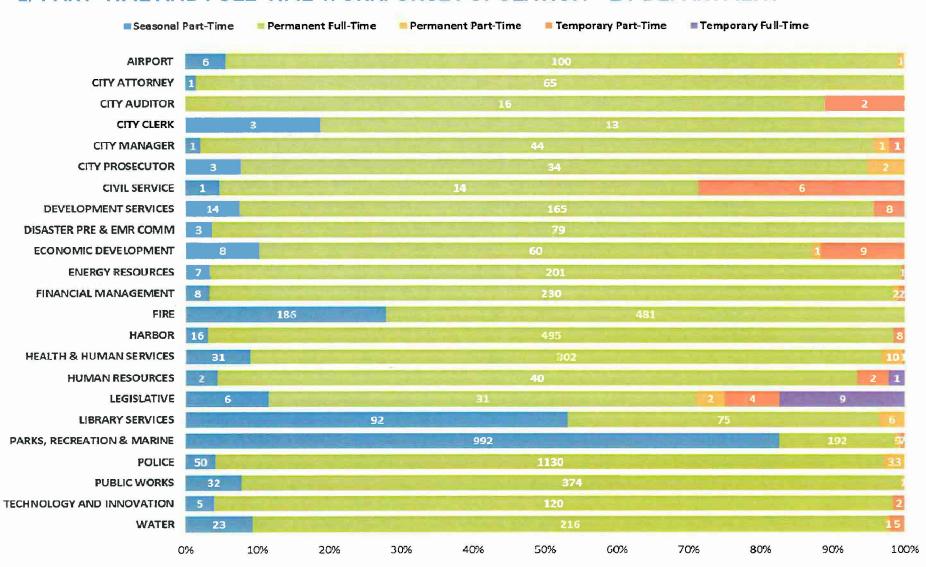

panish culture or origin regardless of race.

**Note:** For purposes of this report, Latinx is used as a gender-neutral or nonbinary alternative to Latino or Latina.

The EEOC recently revised racial categories to include Two or More Races. The City anticipates incorporating this new category after the launch of LB Coast (an Enterprise Resource Planning system scheduled to replace our current Human Resources Management System).



The following set of charts represent an overview of the entire City's workforce demographics:

- Part-Time & Full Time
   Workforce Population
   by Department
- Occupational Job Categories – by Department
- Citywide Gender, Age, and Race/Ethnic Diversity
- 4. Long Beach vs. Comparable Agencies

# 1. PART-TIME AND FULL-TIME WORKFORCE POPULATION - BY DEPARTMENT



# 2. OCCUPATIONAL JOB CATEGORIES - BY DEPARTMENT



# 3. GENDER, AGE, AND RACIAL/ETHNIC DIVERSITY - CITYWIDE

Since release of the 2017 Gender, Age, and Racial/Ethnic Diversity Report, staffing levels have increased by 8%. This is partly due to the passing of Measure A which funded new positions in Police and Fire Departments, strategic succession planning, and streamlined efforts from Human Resources and Civil Service Departments to decrease timelines for filling a vacancy.

Female representation in the workforce is at 38%. This is largely due to the City having several male-dominated job categories such as protective services, technicians, skilled craft and service maintenance. In 2018, these categories accounted for nearly 59% of permanent full-time hiring.

The pay gap between women