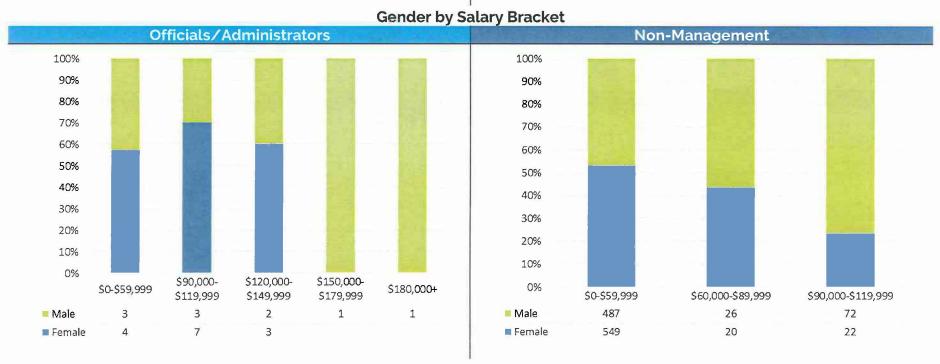

- 5. Gender by Salary Bracket for Officials/Administrators and Non-Management
- 6. Age by Salary Bracket for Officials/Administrators and Non-Management

7. Race/Ethnicity by Salary for Officials/Administrators and Non-Management

#### Race / Ethnicity Breakdown

The following set of charts provide Gender, Age, and Racial/Ethnic Demographics by Department.

Note: Officials/Administrators category includes Elected Officials and Commissioners