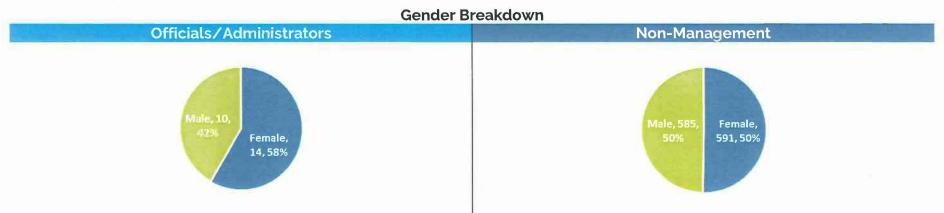

5. **GENDER BREAKDOWN** – BY DEPARTMENT

#### Race / Ethnicity Breakdown

The following set of charts provide Gender, Age, and Racial/Ethnic Demographics by Department.

Note: Officials/Administrators category includes Elected Officials and Commissioners