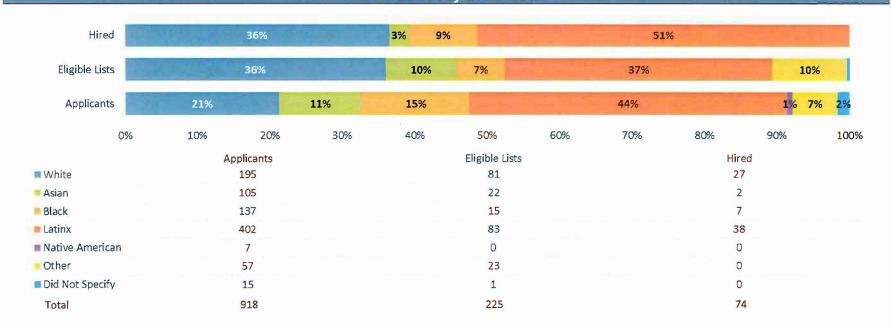

# In 2018, the City increased ethnic minority representation from 59% to 62%.

From January 1, 2018 to December 31, 2018, 64% of permanent full-time hires were ethnic minorities. In line with the labor market trends, the greatest growth was seen in the Latinx employee population, which experienced a 4% increase.

While other ethnic minority groups held steady or increased, Blacks seen relatively slow growth with a nearly 2% decline in overall employee representation. This may be attributed to the overall decline of black populations in large urban communities, such as those found throughout Los Angeles County.\*

# Since 2017, ethnic minority representation in the highest income bracket (\$180,000+) increased from 28% to 46%.

This is largely due to several City Manager appointments of ethnic minorities to top City positions such as Deputy City Manager, Fire Chief, Director of Development Services, Assistant Fire Chief, and City Health Officer.