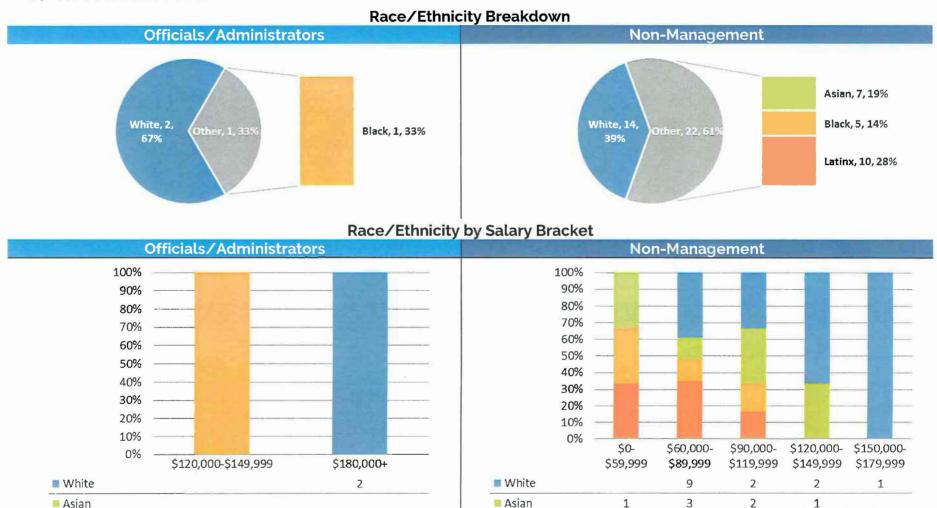

#### Race / Ethnicity Breakdown

The following set of charts provide Gender, Age, and Racial/Ethnic Demographics by Department.

Note: Officials/Administrators category includes Elected Officials and Commissioners

- 5. Gender by Salary Bracket for Officials/Administrators and Non-Management
- 6. Age by Salary Bracket for Officials/Administrators and Non-Management

7. Race/Ethnicity by Salary for Officials/Administrators and Non-Management