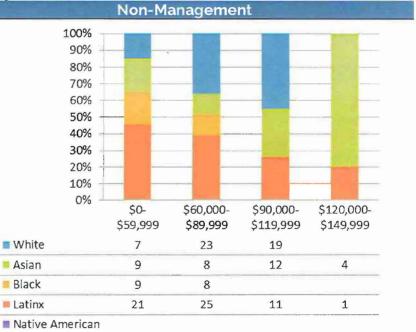

#### Race / Ethnicity

#### Race/Ethnicity by Salary Bracket 100% 90% 80% 70% 60% 50% 40% 30% 20% 10% 0% \$0-\$60,000-\$90,000- \$120,000- \$150,000-\$180,000+ \$179,999 \$59,999 \$89,999 \$119,999 \$149,999 792 597 659 190 62 30 346 232 183 82 17 6 508 164 75 28 5 7 352 1157 483 63 13 13