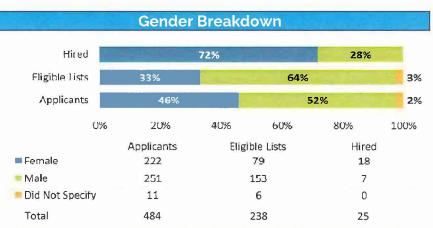

Asians comprised 28% of applicants and 30% of hires







### **E) TECHNICIANS**

- Gender distribution of applicants was majority male (63%)
- Females represented 21% of hires
- Latinx had the largest representation of applicants (36%) and hires (42%)







### F) PROTECTIVE SERVICES

- Gender distribution of applicants was majority male (81%) and stayed proportionately constant throughout the various stages of the process
- Females represented 17% of applicants and 15% of those hired
- Latinx had the largest representation of applicants (42%) and hires (43%)





### G) PARAPROFESSIONALS

- Females represented 46% of all applicants and 72% of hires
- Latinx had the largest representation of applicants (34%) and hires (40%)
- Asians had the second largest representation of hires (28%)





## H) OFFICE/CLERICAL

- Gender distribution of applicants is majority Female (62%) and stayed proportionately constant throughout the various stages of the process
- Ethnic minorities represented 77% of those hired
- Latinx had the largest representation of applicants (39%) and hires (57%)





## I) SKILLED CRAFT

- Gender distribution of applicants was majority Male (90%)
- Latinx accounted for over half (51%) of hires
- Ethnic minorities represented 71% of applicants and 64% of hires







### J) SERVICE/MAINTENANCE

# **Highlights**

- Gender distribution of applicants was majority Male (88%)
- 95% of those hired were Male
- Blacks comprised 30% of all applicants and 30% of applicants on eligible lists
- Latinx had the largest representation of applicants (43%) and hires (51%)