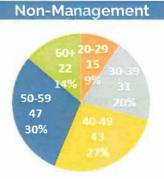

# Gender, Age, and Racial/Ethnic Diversity - Citywide

The City's workforce in terms of age remains balanced between the different age brackets. As of December 31, 2018, the youngest employee was 16 years old, while the oldest was 93 years old.

Since 2017, representation in the 20-29 age bracket has increased from 17% to 22% of total workforce population.

Currently, nearly 38% of the City's workforce are considered millennials (those born between 1981 and 1996).

This aligns with the projected decline in 60+ age bracket (9% to 7%) and 50-59 age bracket (22% to 20%) as eligible employees retire.

As of December 31, 2018, 16% of the City's workforce continues to be at or near retirement eligibility. This creates unique opportunities for the City to increase diversity.