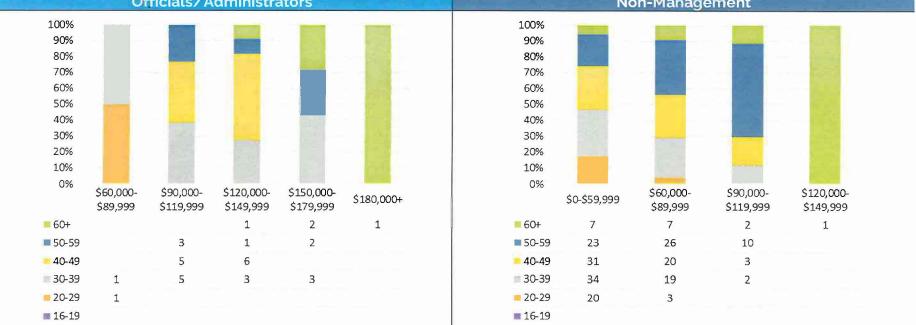

### I) DISASTER PREPAREDNESS & EMERGENCY COMMUNICATIONS

33%

Age by Salary Bracket

|              | Officials/Admini                          | strators                                                                                                                                                                                                                                                                                                                                                                                                                                                                                                                                                                                                                                                                                                                                                                                                                                                                                                                                                                                                                                                                                                                                                                                                                                                                                                                                                                                                                                                                                                                                                                                                                                                                                                                                                                                                                                                                                                                                                                                                                                                                                                                       |
|--------------|-------------------------------------------|--------------------------------------------------------------------------------------------------------------------------------------------------------------------------------------------------------------------------------------------------------------------------------------------------------------------------------------------------------------------------------------------------------------------------------------------------------------------------------------------------------------------------------------------------------------------------------------------------------------------------------------------------------------------------------------------------------------------------------------------------------------------------------------------------------------------------------------------------------------------------------------------------------------------------------------------------------------------------------------------------------------------------------------------------------------------------------------------------------------------------------------------------------------------------------------------------------------------------------------------------------------------------------------------------------------------------------------------------------------------------------------------------------------------------------------------------------------------------------------------------------------------------------------------------------------------------------------------------------------------------------------------------------------------------------------------------------------------------------------------------------------------------------------------------------------------------------------------------------------------------------------------------------------------------------------------------------------------------------------------------------------------------------------------------------------------------------------------------------------------------------|
| 100% —       |                                           | and the same                                                                                                                                                                                                                                                                                                                                                                                                                                                                                                                                                                                                                                                                                                                                                                                                                                                                                                                                                                                                                                                                                                                                                                                                                                                                                                                                                                                                                                                                                                                                                                                                                                                                                                                                                                                                                                                                                                                                                                                                                                                                                                                   |
| 90%          | TO 100 100 100 100 100 100 100 100 100 10 |                                                                                                                                                                                                                                                                                                                                                                                                                                                                                                                                                                                                                                                                                                                                                                                                                                                                                                                                                                                                                                                                                                                                                                                                                                                                                                                                                                                                                                                                                                                                                                                                                                                                                                                                                                                                                                                                                                                                                                                                                                                                                                                                |
| 80% —        |                                           |                                                                                                                                                                                                                                                                                                                                                                                                                                                                                                                                                                                                                                                                                                                                                                                                                                                                                                                                                                                                                                                                                                                                                                                                                                                                                                                                                                                                                                                                                                                                                                                                                                                                                                                                                                                                                                                                                                                                                                                                                                                                                                                                |
| 70% —        |                                           |                                                                                                                                                                                                                                                                                                                                                                                                                                                                                                                                                                                                                                                                                                                                                                                                                                                                                                                                                                                                                                                                                                                                                                                                                                                                                                                                                                                                                                                                                                                                                                                                                                                                                                                                                                                                                                                                                                                                                                                                                                                                                                                                |
| 60% —        |                                           | A STATE OF THE PARTY OF THE PAR |
| 50%          |                                           |                                                                                                                                                                                                                                                                                                                                                                                                                                                                                                                                                                                                                                                                                                                                                                                                                                                                                                                                                                                                                                                                                                                                                                                                                                                                                                                                                                                                                                                                                                                                                                                                                                                                                                                                                                                                                                                                                                                                                                                                                                                                                                                                |
| 40%          |                                           |                                                                                                                                                                                                                                                                                                                                                                                                                                                                                                                                                                                                                                                                                                                                                                                                                                                                                                                                                                                                                                                                                                                                                                                                                                                                                                                                                                                                                                                                                                                                                                                                                                                                                                                                                                                                                                                                                                                                                                                                                                                                                                                                |
| 30%          |                                           |                                                                                                                                                                                                                                                                                                                                                                                                                                                                                                                                                                                                                                                                                                                                                                                                                                                                                                                                                                                                                                                                                                                                                                                                                                                                                                                                                                                                                                                                                                                                                                                                                                                                                                                                                                                                                                                                                                                                                                                                                                                                                                                                |
| 20%          |                                           | EME 12                                                                                                                                                                                                                                                                                                                                                                                                                                                                                                                                                                                                                                                                                                                                                                                                                                                                                                                                                                                                                                                                                                                                                                                                                                                                                                                                                                                                                                                                                                                                                                                                                                                                                                                                                                                                                                                                                                                                                                                                                                                                                                                         |
| 10% —        |                                           |                                                                                                                                                                                                                                                                                                                                                                                                                                                                                                                                                                                                                                                                                                                                                                                                                                                                                                                                                                                                                                                                                                                                                                                                                                                                                                                                                                                                                                                                                                                                                                                                                                                                                                                                                                                                                                                                                                                                                                                                                                                                                                                                |
| 0% —         | \$90,000-\$119,999                        | \$180,000+                                                                                                                                                                                                                                                                                                                                                                                                                                                                                                                                                                                                                                                                                                                                                                                                                                                                                                                                                                                                                                                                                                                                                                                                                                                                                                                                                                                                                                                                                                                                                                                                                                                                                                                                                                                                                                                                                                                                                                                                                                                                                                                     |
| 60+          |                                           | 1                                                                                                                                                                                                                                                                                                                                                                                                                                                                                                                                                                                                                                                                                                                                                                                                                                                                                                                                                                                                                                                                                                                                                                                                                                                                                                                                                                                                                                                                                                                                                                                                                                                                                                                                                                                                                                                                                                                                                                                                                                                                                                                              |
| 50-59        | 1                                         |                                                                                                                                                                                                                                                                                                                                                                                                                                                                                                                                                                                                                                                                                                                                                                                                                                                                                                                                                                                                                                                                                                                                                                                                                                                                                                                                                                                                                                                                                                                                                                                                                                                                                                                                                                                                                                                                                                                                                                                                                                                                                                                                |
| 40-49        | 1                                         |                                                                                                                                                                                                                                                                                                                                                                                                                                                                                                                                                                                                                                                                                                                                                                                                                                                                                                                                                                                                                                                                                                                                                                                                                                                                                                                                                                                                                                                                                                                                                                                                                                                                                                                                                                                                                                                                                                                                                                                                                                                                                                                                |
| 30-39        |                                           |                                                                                                                                                                                                                                                                                                                                                                                                                                                                                                                                                                                                                                                                                                                                                                                                                                                                                                                                                                                                                                                                                                                                                                                                                                                                                                                                                                                                                                                                                                                                                                                                                                                                                                                                                                                                                                                                                                                                                                                                                                                                                                                                |
| 20-29        |                                           |                                                                                                                                                                                                                                                                                                                                                                                                                                                                                                                                                                                                                                                                                                                                                                                                                                                                                                                                                                                                                                                                                                                                                                                                                                                                                                                                                                                                                                                                                                                                                                                                                                                                                                                                                                                                                                                                                                                                                                                                                                                                                                                                |
| <b>16-19</b> |                                           |                                                                                                                                                                                                                                                                                                                                                                                                                                                                                                                                                                                                                                                                                                                                                                                                                                                                                                                                                                                                                                                                                                                                                                                                                                                                                                                                                                                                                                                                                                                                                                                                                                                                                                                                                                                                                                                                                                                                                                                                                                                                                                                                |