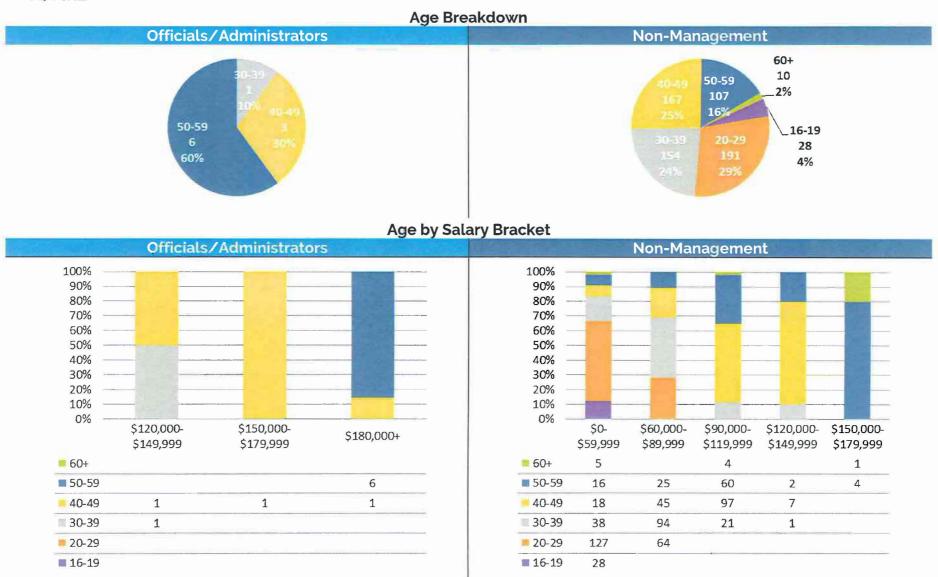

### R) LIBRARY SERVICES

= 20-29

**16-19** 

43

20-29

### S) PARKS, RECREATION & MARINE

154