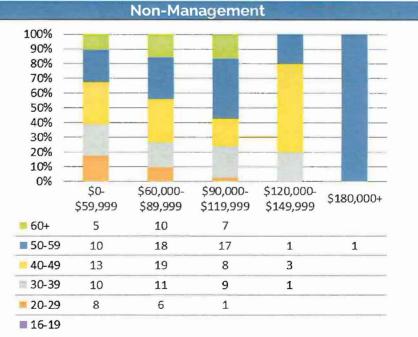

#### H) DEVELOPMENT SERVICES

Age by Salary Bracket

|              | Of       | ficials/A | dministra  | ators       |                  |
|--------------|----------|-----------|------------|-------------|------------------|
| 100% -       | 2778     |           |            |             | 100              |
| 90% -        |          |           | - 6        |             | - 60             |
| 80% -        |          | _         | -81-       | <u>{</u>    |                  |
| 70%          |          |           | - 100      |             |                  |
| 60%          |          |           |            | <del></del> |                  |
| 50%          |          |           | -68        |             |                  |
| 40%          |          |           |            |             |                  |
| 30% -        |          |           |            |             | 100              |
| 20%          |          |           |            | 100         | 100              |
| 10% -        |          |           |            | 1860        |                  |
| 0% -         | \$0-     | \$90,000- | \$120,000- | \$150,000-  | \$180,000        |
|              | \$59,999 | \$119,999 | \$149,999  | \$179,999   | <b>\$100,000</b> |
| <b>60</b> +  | 7        | 1         |            | 1           | 1                |
| ■ 50-59      | 4        | 2         | 4          |             | 1                |
| 40-49        | 3        |           | 2          | 1           |                  |
| 30-39        | 1        | 1         |            | 1           |                  |
| <b>20-29</b> |          |           |            |             |                  |
| <b>16-19</b> |          |           |            |             |                  |