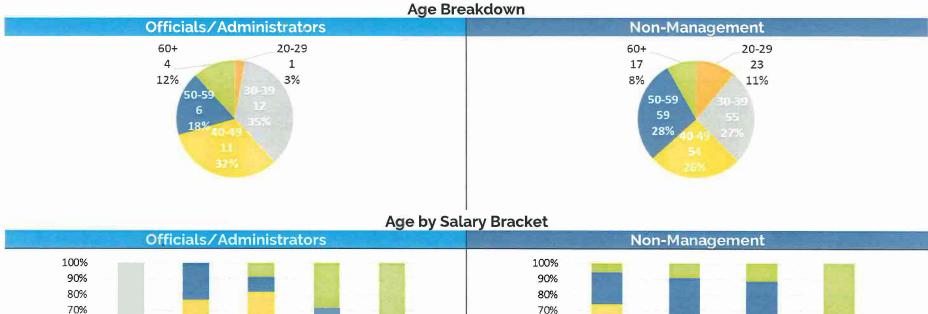

#### Race / Ethnicity Breakdown

The following set of charts provide Gender, Age, and Racial/Ethnic Demographics by Department.

Note: Officials/Administrators category includes Elected Officials and Commissioners

- 5. Gender by Salary Bracket for Officials/Administrators and Non-Management
- 6. Age by Salary Bracket for Officials/Administrators and Non-Management

7. Race/Ethnicity by Salary for Officials/Administrators and Non-Management