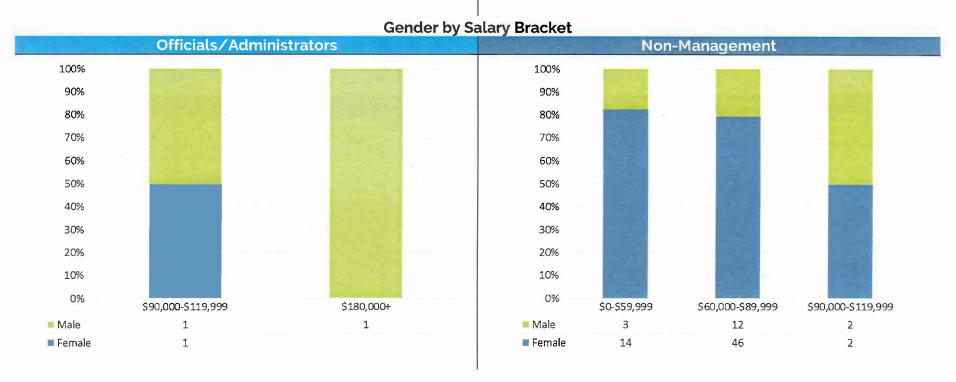

#### Race / Ethnicity Breakdown

The following set of charts provide Gender, Age, and Racial/Ethnic Demographics by Department.

Note: Officials/Administrators category includes Elected Officials and Commissioners

- 5. Gender by Salary Bracket for Officials/Administrators and Non-Management
- 6. Age by Salary Bracket for Officials/Administrators and Non-Management

7. Race/Ethnicity by Salary for Officials/Administrators and Non-Management

5. **GENDER BREAKDOWN** – BY DEPARTMENT