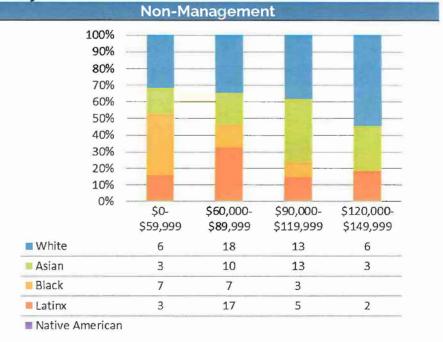

#### Race/Ethnicity by Salary Bracket 100% 90% 80% 70% 60% 50% 40% 30% 20% 10% 0% \$0-\$60,000-\$90,000- \$120,000- \$150,000-\$180,000+ \$179,999 \$59,999 \$89,999 \$119,999 \$149,999 792 597 659 190 62 30 346 232 183 82 17 6 508 164 75 28 5 7 352 1157 483 63 13 13

#### Race / Ethnicity Breakdown

The following set of charts provide Gender, Age, and Racial/Ethnic Demographics by Department.

Note: Officials/Administrators category includes Elected Officials and Commissioners

- 5. Gender by Salary Bracket for Officials/Administrators and Non-Management
- 6. Age by Salary Bracket for Officials/Administrators and Non-Management

7. Race/Ethnicity by Salary for Officials/Administrators and Non-Management