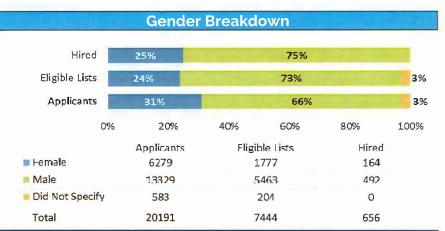

Female representation in the workforce is at 38%. This is largely due to the City having several male-dominated job categories such as protective services, technicians, skilled craft and service maintenance. In 2018, these categories accounted for nearly 59% of permanent full-time hiring.