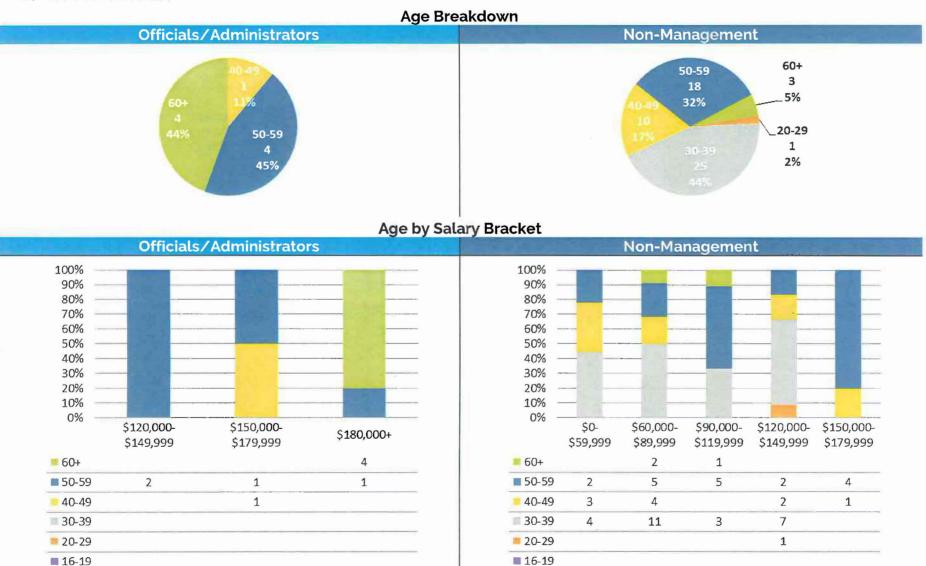

50-59

37%

### I) DISASTER PREPAREDNESS & EMERGENCY COMMUNICATIONS

33%

Age by Salary Bracket

|              | Officials/Admini                          | strators                                                                                                                                                                                                                                                                                                                                                                                                                                                                                                                                                                                                                                                                                                                                                                                                                                                                                                                                                                                                                                                                                                                                                                                                                                                                                                                                                                                                                                                                                                                                                                                                                                                                                                                                                                                                                                                                                                                                                                                                                                                                                                                       |
|--------------|-------------------------------------------|--------------------------------------------------------------------------------------------------------------------------------------------------------------------------------------------------------------------------------------------------------------------------------------------------------------------------------------------------------------------------------------------------------------------------------------------------------------------------------------------------------------------------------------------------------------------------------------------------------------------------------------------------------------------------------------------------------------------------------------------------------------------------------------------------------------------------------------------------------------------------------------------------------------------------------------------------------------------------------------------------------------------------------------------------------------------------------------------------------------------------------------------------------------------------------------------------------------------------------------------------------------------------------------------------------------------------------------------------------------------------------------------------------------------------------------------------------------------------------------------------------------------------------------------------------------------------------------------------------------------------------------------------------------------------------------------------------------------------------------------------------------------------------------------------------------------------------------------------------------------------------------------------------------------------------------------------------------------------------------------------------------------------------------------------------------------------------------------------------------------------------|
| 100% —       |                                           | and the same                                                                                                                                                                                                                                                                                                                                                                                                                                                                                                                                                                                                                                                                                                                                                                                                                                                                                                                                                                                                                                                                                                                                                                                                                                                                                                                                                                                                                                                                                                                                                                                                                                                                                                                                                                                                                                                                                                                                                                                                                                                                                                                   |
| 90%          | TO 100 100 100 100 100 100 100 100 100 10 |                                                                                                                                                                                                                                                                                                                                                                                                                                                                                                                                                                                                                                                                                                                                                                                                                                                                                                                                                                                                                                                                                                                                                                                                                                                                                                                                                                                                                                                                                                                                                                                                                                                                                                                                                                                                                                                                                                                                                                                                                                                                                                                                |
| 80% —        |                                           |                                                                                                                                                                                                                                                                                                                                                                                                                                                                                                                                                                                                                                                                                                                                                                                                                                                                                                                                                                                                                                                                                                                                                                                                                                                                                                                                                                                                                                                                                                                                                                                                                                                                                                                                                                                                                                                                                                                                                                                                                                                                                                                                |
| 70% —        |                                           |                                                                                                                                                                                                                                                                                                                                                                                                                                                                                                                                                                                                                                                                                                                                                                                                                                                                                                                                                                                                                                                                                                                                                                                                                                                                                                                                                                                                                                                                                                                                                                                                                                                                                                                                                                                                                                                                                                                                                                                                                                                                                                                                |
| 60% —        |                                           | A STATE OF THE PARTY OF THE PAR |
| 50%          |                                           |                                                                                                                                                                                                                                                                                                                                                                                                                                                                                                                                                                                                                                                                                                                                                                                                                                                                                                                                                                                                                                                                                                                                                                                                                                                                                                                                                                                                                                                                                                                                                                                                                                                                                                                                                                                                                                                                                                                                                                                                                                                                                                                                |
| 40%          |                                           |                                                                                                                                                                                                                                                                                                                                                                                                                                                                                                                                                                                                                                                                                                                                                                                                                                                                                                                                                                                                                                                                                                                                                                                                                                                                                                                                                                                                                                                                                                                                                                                                                                                                                                                                                                                                                                                                                                                                                                                                                                                                                                                                |
| 30%          |                                           |                                                                                                                                                                                                                                                                                                                                                                                                                                                                                                                                                                                                                                                                                                                                                                                                                                                                                                                                                                                                                                                                                                                                                                                                                                                                                                                                                                                                                                                                                                                                                                                                                                                                                                                                                                                                                                                                                                                                                                                                                                                                                                                                |
| 20%          |                                           | EME 12                                                                                                                                                                                                                                                                                                                                                                                                                                                                                                                                                                                                                                                                                                                                                                                                                                                                                                                                                                                                                                                                                                                                                                                                                                                                                                                                                                                                                                                                                                                                                                                                                                                                                                                                                                                                                                                                                                                                                                                                                                                                                                                         |
| 10% —        |                                           |                                                                                                                                                                                                                                                                                                                                                                                                                                                                                                                                                                                                                                                                                                                                                                                                                                                                                                                                                                                                                                                                                                                                                                                                                                                                                                                                                                                                                                                                                                                                                                                                                                                                                                                                                                                                                                                                                                                                                                                                                                                                                                                                |
| 0% —         | \$90,000-\$119,999                        | \$180,000+                                                                                                                                                                                                                                                                                                                                                                                                                                                                                                                                                                                                                                                                                                                                                                                                                                                                                                                                                                                                                                                                                                                                                                                                                                                                                                                                                                                                                                                                                                                                                                                                                                                                                                                                                                                                                                                                                                                                                                                                                                                                                                                     |
| 60+          |                                           | 1                                                                                                                                                                                                                                                                                                                                                                                                                                                                                                                                                                                                                                                                                                                                                                                                                                                                                                                                                                                                                                                                                                                                                                                                                                                                                                                                                                                                                                                                                                                                                                                                                                                                                                                                                                                                                                                                                                                                                                                                                                                                                                                              |
| 50-59        | 1                                         |                                                                                                                                                                                                                                                                                                                                                                                                                                                                                                                                                                                                                                                                                                                                                                                                                                                                                                                                                                                                                                                                                                                                                                                                                                                                                                                                                                                                                                                                                                                                                                                                                                                                                                                                                                                                                                                                                                                                                                                                                                                                                                                                |
| 40-49        | 1                                         |                                                                                                                                                                                                                                                                                                                                                                                                                                                                                                                                                                                                                                                                                                                                                                                                                                                                                                                                                                                                                                                                                                                                                                                                                                                                                                                                                                                                                                                                                                                                                                                                                                                                                                                                                                                                                                                                                                                                                                                                                                                                                                                                |
| 30-39        |                                           |                                                                                                                                                                                                                                                                                                                                                                                                                                                                                                                                                                                                                                                                                                                                                                                                                                                                                                                                                                                                                                                                                                                                                                                                                                                                                                                                                                                                                                                                                                                                                                                                                                                                                                                                                                                                                                                                                                                                                                                                                                                                                                                                |
| 20-29        |                                           |                                                                                                                                                                                                                                                                                                                                                                                                                                                                                                                                                                                                                                                                                                                                                                                                                                                                                                                                                                                                                                                                                                                                                                                                                                                                                                                                                                                                                                                                                                                                                                                                                                                                                                                                                                                                                                                                                                                                                                                                                                                                                                                                |
| <b>16-19</b> |                                           |                                                                                                                                                                                                                                                                                                                                                                                                                                                                                                                                                                                                                                                                                                                                                                                                                                                                                                                                                                                                                                                                                                                                                                                                                                                                                                                                                                                                                                                                                                                                                                                                                                                                                                                                                                                                                                                                                                                                                                                                                                                                                                                                |