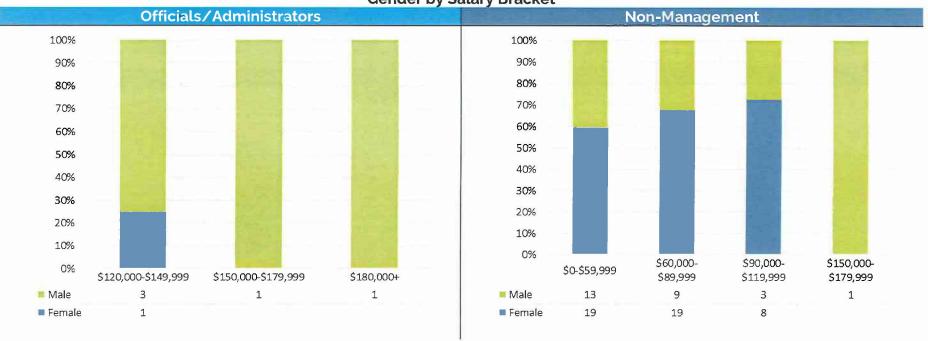

#### Race / Ethnicity Breakdown

The following set of charts provide Gender, Age, and Racial/Ethnic Demographics by Department.

Note: Officials/Administrators category includes Elected Officials and Commissioners

- 5. Gender by Salary Bracket for Officials/Administrators and Non-Management
- 6. Age by Salary Bracket for Officials/Administrators and Non-Management

7. Race/Ethnicity by Salary for Officials/Administrators and Non-Management

5. **GENDER BREAKDOWN** – BY DEPARTMENT