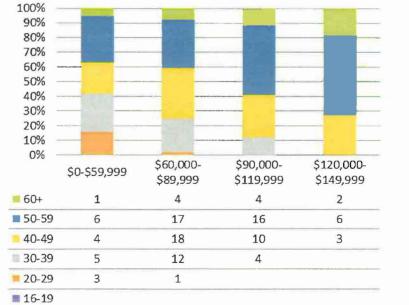

#### H) DEVELOPMENT SERVICES

Age by Salary Bracket

|              | Of       | ficials/A | dministra  | ators       |                  |
|--------------|----------|-----------|------------|-------------|------------------|
| 100% -       | 2778     |           |            |             | 100              |
| 90% -        |          |           | - 6        |             | - 60             |
| 80% -        |          | _         | -81-       | <u>{</u>    |                  |
| 70%          |          |           | - 100      |             |                  |
| 60%          |          |           |            | <del></del> |                  |
| 50%          |          |           | -68        |             |                  |
| 40%          |          |           |            |             |                  |
| 30% -        |          |           |            |             | 100              |
| 20%          |          |           |            | 100         | 100              |
| 10% -        |          |           |            | 1860        |                  |
| 0% -         | \$0-     | \$90,000- | \$120,000- | \$150,000-  | \$180,000        |
|              | \$59,999 | \$119,999 | \$149,999  | \$179,999   | <b>\$100,000</b> |
| <b>60</b> +  | 7        | 1         |            | 1           | 1                |
| ■ 50-59      | 4        | 2         | 4          |             | 1                |
| 40-49        | 3        |           | 2          | 1           |                  |
| 30-39        | 1        | 1         |            | 1           |                  |
| <b>20-29</b> |          |           |            |             |                  |
| <b>16-19</b> |          |           |            |             |                  |