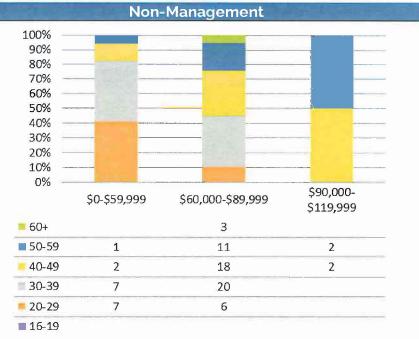

#### H) DEVELOPMENT SERVICES

Age by Salary Bracket

|              | Of       | ficials/A | dministra  | ators       |                  |
|--------------|----------|-----------|------------|-------------|------------------|
| 100% -       | 2778     |           |            |             | 100              |
| 90% -        |          |           | - 6        |             | - 60             |
| 80% -        |          | _         | -81-       | <u>{</u>    |                  |
| 70%          |          |           | - 100      |             |                  |
| 60%          |          |           |            | <del></del> |                  |
| 50%          |          |           | -68        |             |                  |
| 40%          |          |           |            |             |                  |
| 30% -        |          |           |            |             | 100              |
| 20%          |          |           |            | 100         | 100              |
| 10% -        |          |           |            | 1860        |                  |
| 0% -         | \$0-     | \$90,000- | \$120,000- | \$150,000-  | \$180,000        |
|              | \$59,999 | \$119,999 | \$149,999  | \$179,999   | <b>\$100,000</b> |
| <b>60</b> +  | 7        | 1         |            | 1           | 1                |
| ■ 50-59      | 4        | 2         | 4          |             | 1                |
| 40-49        | 3        |           | 2          | 1           |                  |
| 30-39        | 1        | 1         |            | 1           |                  |
| <b>20-29</b> |          |           |            |             |                  |
| <b>16-19</b> |          |           |            |             |                  |

### I) DISASTER PREPAREDNESS & EMERGENCY COMMUNICATIONS

33%

Age by Salary Bracket

|              | Officials/Admini                          | strators                                                                                                                                                                                                                                                                                                                                                                                                                                                                                                                                                                                                                                                                                                                                                                                                                                                                                                                                                                                                                                                                                                                                                                                                                                                                                                                                                                                                                                                                                                                                                                                                                                                                                                                                                                                                                                                                                                                                                                                                                                                                                                                       |
|--------------|-------------------------------------------|--------------------------------------------------------------------------------------------------------------------------------------------------------------------------------------------------------------------------------------------------------------------------------------------------------------------------------------------------------------------------------------------------------------------------------------------------------------------------------------------------------------------------------------------------------------------------------------------------------------------------------------------------------------------------------------------------------------------------------------------------------------------------------------------------------------------------------------------------------------------------------------------------------------------------------------------------------------------------------------------------------------------------------------------------------------------------------------------------------------------------------------------------------------------------------------------------------------------------------------------------------------------------------------------------------------------------------------------------------------------------------------------------------------------------------------------------------------------------------------------------------------------------------------------------------------------------------------------------------------------------------------------------------------------------------------------------------------------------------------------------------------------------------------------------------------------------------------------------------------------------------------------------------------------------------------------------------------------------------------------------------------------------------------------------------------------------------------------------------------------------------|
| 100% —       |                                           | and the same                                                                                                                                                                                                                                                                                                                                                                                                                                                                                                                                                                                                                                                                                                                                                                                                                                                                                                                                                                                                                                                                                                                                                                                                                                                                                                                                                                                                                                                                                                                                                                                                                                                                                                                                                                                                                                                                                                                                                                                                                                                                                                                   |
| 90%          | TO 100 100 100 100 100 100 100 100 100 10 |                                                                                                                                                                                                                                                                                                                                                                                                                                                                                                                                                                                                                                                                                                                                                                                                                                                                                                                                                                                                                                                                                                                                                                                                                                                                                                                                                                                                                                                                                                                                                                                                                                                                                                                                                                                                                                                                                                                                                                                                                                                                                                                                |
| 80% —        |                                           |                                                                                                                                                                                                                                                                                                                                                                                                                                                                                                                                                                                                                                                                                                                                                                                                                                                                                                                                                                                                                                                                                                                                                                                                                                                                                                                                                                                                                                                                                                                                                                                                                                                                                                                                                                                                                                                                                                                                                                                                                                                                                                                                |
| 70% —        |                                           |                                                                                                                                                                                                                                                                                                                                                                                                                                                                                                                                                                                                                                                                                                                                                                                                                                                                                                                                                                                                                                                                                                                                                                                                                                                                                                                                                                                                                                                                                                                                                                                                                                                                                                                                                                                                                                                                                                                                                                                                                                                                                                                                |
| 60% —        |                                           | A STATE OF THE PARTY OF THE PAR |
| 50%          |                                           |                                                                                                                                                                                                                                                                                                                                                                                                                                                                                                                                                                                                                                                                                                                                                                                                                                                                                                                                                                                                                                                                                                                                                                                                                                                                                                                                                                                                                                                                                                                                                                                                                                                                                                                                                                                                                                                                                                                                                                                                                                                                                                                                |
| 40%          |                                           |                                                                                                                                                                                                                                                                                                                                                                                                                                                                                                                                                                                                                                                                                                                                                                                                                                                                                                                                                                                                                                                                                                                                                                                                                                                                                                                                                                                                                                                                                                                                                                                                                                                                                                                                                                                                                                                                                                                                                                                                                                                                                                                                |
| 30%          |                                           |                                                                                                                                                                                                                                                                                                                                                                                                                                                                                                                                                                                                                                                                                                                                                                                                                                                                                                                                                                                                                                                                                                                                                                                                                                                                                                                                                                                                                                                                                                                                                                                                                                                                                                                                                                                                                                                                                                                                                                                                                                                                                                                                |
| 20%          |                                           | EME 12                                                                                                                                                                                                                                                                                                                                                                                                                                                                                                                                                                                                                                                                                                                                                                                                                                                                                                                                                                                                                                                                                                                                                                                                                                                                                                                                                                                                                                                                                                                                                                                                                                                                                                                                                                                                                                                                                                                                                                                                                                                                                                                         |
| 10% —        |                                           |                                                                                                                                                                                                                                                                                                                                                                                                                                                                                                                                                                                                                                                                                                                                                                                                                                                                                                                                                                                                                                                                                                                                                                                                                                                                                                                                                                                                                                                                                                                                                                                                                                                                                                                                                                                                                                                                                                                                                                                                                                                                                                                                |
| 0% —         | \$90,000-\$119,999                        | \$180,000+                                                                                                                                                                                                                                                                                                                                                                                                                                                                                                                                                                                                                                                                                                                                                                                                                                                                                                                                                                                                                                                                                                                                                                                                                                                                                                                                                                                                                                                                                                                                                                                                                                                                                                                                                                                                                                                                                                                                                                                                                                                                                                                     |
| 60+          |                                           | 1                                                                                                                                                                                                                                                                                                                                                                                                                                                                                                                                                                                                                                                                                                                                                                                                                                                                                                                                                                                                                                                                                                                                                                                                                                                                                                                                                                                                                                                                                                                                                                                                                                                                                                                                                                                                                                                                                                                                                                                                                                                                                                                              |
| 50-59        | 1                                         |                                                                                                                                                                                                                                                                                                                                                                                                                                                                                                                                                                                                                                                                                                                                                                                                                                                                                                                                                                                                                                                                                                                                                                                                                                                                                                                                                                                                                                                                                                                                                                                                                                                                                                                                                                                                                                                                                                                                                                                                                                                                                                                                |
| 40-49        | 1                                         |                                                                                                                                                                                                                                                                                                                                                                                                                                                                                                                                                                                                                                                                                                                                                                                                                                                                                                                                                                                                                                                                                                                                                                                                                                                                                                                                                                                                                                                                                                                                                                                                                                                                                                                                                                                                                                                                                                                                                                                                                                                                                                                                |
| 30-39        |                                           |                                                                                                                                                                                                                                                                                                                                                                                                                                                                                                                                                                                                                                                                                                                                                                                                                                                                                                                                                                                                                                                                                                                                                                                                                                                                                                                                                                                                                                                                                                                                                                                                                                                                                                                                                                                                                                                                                                                                                                                                                                                                                                                                |
| 20-29        |                                           |                                                                                                                                                                                                                                                                                                                                                                                                                                                                                                                                                                                                                                                                                                                                                                                                                                                                                                                                                                                                                                                                                                                                                                                                                                                                                                                                                                                                                                                                                                                                                                                                                                                                                                                                                                                                                                                                                                                                                                                                                                                                                                                                |
| <b>16-19</b> |                                           |                                                                                                                                                                                                                                                                                                                                                                                                                                                                                                                                                                                                                                                                                                                                                                                                                                                                                                                                                                                                                                                                                                                                                                                                                                                                                                                                                                                                                                                                                                                                                                                                                                                                                                                                                                                                                                                                                                                                                                                                                                                                                                                                |