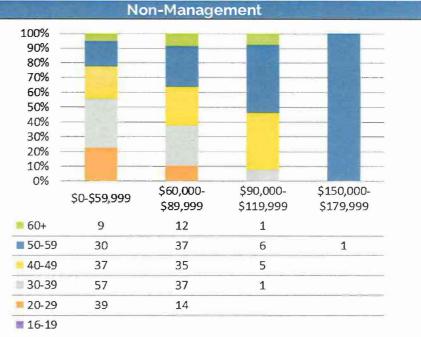

#### H) DEVELOPMENT SERVICES

Age by Salary Bracket

|              | Of       | ficials/A | dministra  | ators       |                  |
|--------------|----------|-----------|------------|-------------|------------------|
| 100% -       | 2778     |           |            |             | 100              |
| 90% -        |          |           | - 6        |             | - 60             |
| 80% -        |          | _         | -81-       | <u>{</u>    |                  |
| 70%          |          |           | - 100      |             |                  |
| 60%          |          |           |            | <del></del> |                  |
| 50%          |          |           | -68        |             |                  |
| 40%          |          |           |            |             |                  |
| 30% -        |          |           |            |             | 100              |
| 20%          |          |           |            | 100         | 100              |
| 10% -        |          |           |            | 1860        |                  |
| 0% -         | \$0-     | \$90,000- | \$120,000- | \$150,000-  | \$180,000        |
|              | \$59,999 | \$119,999 | \$149,999  | \$179,999   | <b>\$100,000</b> |
| <b>60</b> +  | 7        | 1         |            | 1           | 1                |
| ■ 50-59      | 4        | 2         | 4          |             | 1                |
| 40-49        | 3        |           | 2          | 1           |                  |
| 30-39        | 1        | 1         |            | 1           |                  |
| <b>20-29</b> |          |           |            |             |                  |
| <b>16-19</b> |          |           |            |             |                  |