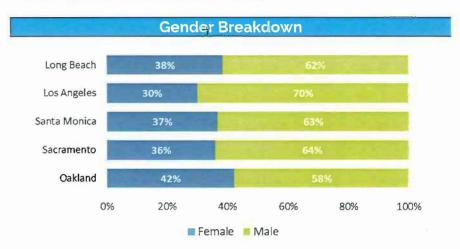

#### Highlights

A set of comparable cities have been selected to identify how Long Beach compares in terms of workforce demographics.

The following charts demonstrate that the City of Long Beach compares favorably in terms of gender demographics to Oakland, Sacramento, & Los Angeles and fall between those agencies in terms of White to Non-white employee populations.