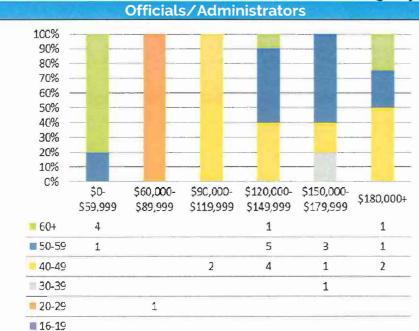

### I) DISASTER PREPAREDNESS & EMERGENCY COMMUNICATIONS

33%

Age by Salary Bracket

|              | Officials/Admini                          | strators                                                                                                                                                                                                                                                                                                                                                                                                                                                                                                                                                                                                                                                                                                                                                                                                                                                                                                                                                                                                                                                                                                                                                                                                                                                                                                                                                                                                                                                                                                                                                                                                                                                                                                                                                                                                                                                                                                                                                                                                                                                                                                                       |
|--------------|-------------------------------------------|--------------------------------------------------------------------------------------------------------------------------------------------------------------------------------------------------------------------------------------------------------------------------------------------------------------------------------------------------------------------------------------------------------------------------------------------------------------------------------------------------------------------------------------------------------------------------------------------------------------------------------------------------------------------------------------------------------------------------------------------------------------------------------------------------------------------------------------------------------------------------------------------------------------------------------------------------------------------------------------------------------------------------------------------------------------------------------------------------------------------------------------------------------------------------------------------------------------------------------------------------------------------------------------------------------------------------------------------------------------------------------------------------------------------------------------------------------------------------------------------------------------------------------------------------------------------------------------------------------------------------------------------------------------------------------------------------------------------------------------------------------------------------------------------------------------------------------------------------------------------------------------------------------------------------------------------------------------------------------------------------------------------------------------------------------------------------------------------------------------------------------|
| 100% —       |                                           | and the same                                                                                                                                                                                                                                                                                                                                                                                                                                                                                                                                                                                                                                                                                                                                                                                                                                                                                                                                                                                                                                                                                                                                                                                                                                                                                                                                                                                                                                                                                                                                                                                                                                                                                                                                                                                                                                                                                                                                                                                                                                                                                                                   |
| 90%          | TO 100 100 100 100 100 100 100 100 100 10 |                                                                                                                                                                                                                                                                                                                                                                                                                                                                                                                                                                                                                                                                                                                                                                                                                                                                                                                                                                                                                                                                                                                                                                                                                                                                                                                                                                                                                                                                                                                                                                                                                                                                                                                                                                                                                                                                                                                                                                                                                                                                                                                                |
| 80% —        |                                           |                                                                                                                                                                                                                                                                                                                                                                                                                                                                                                                                                                                                                                                                                                                                                                                                                                                                                                                                                                                                                                                                                                                                                                                                                                                                                                                                                                                                                                                                                                                                                                                                                                                                                                                                                                                                                                                                                                                                                                                                                                                                                                                                |
| 70% —        |                                           |                                                                                                                                                                                                                                                                                                                                                                                                                                                                                                                                                                                                                                                                                                                                                                                                                                                                                                                                                                                                                                                                                                                                                                                                                                                                                                                                                                                                                                                                                                                                                                                                                                                                                                                                                                                                                                                                                                                                                                                                                                                                                                                                |
| 60% —        |                                           | A STATE OF THE PARTY OF THE PAR |
| 50%          |                                           |                                                                                                                                                                                                                                                                                                                                                                                                                                                                                                                                                                                                                                                                                                                                                                                                                                                                                                                                                                                                                                                                                                                                                                                                                                                                                                                                                                                                                                                                                                                                                                                                                                                                                                                                                                                                                                                                                                                                                                                                                                                                                                                                |
| 40%          |                                           |                                                                                                                                                                                                                                                                                                                                                                                                                                                                                                                                                                                                                                                                                                                                                                                                                                                                                                                                                                                                                                                                                                                                                                                                                                                                                                                                                                                                                                                                                                                                                                                                                                                                                                                                                                                                                                                                                                                                                                                                                                                                                                                                |
| 30%          |                                           |                                                                                                                                                                                                                                                                                                                                                                                                                                                                                                                                                                                                                                                                                                                                                                                                                                                                                                                                                                                                                                                                                                                                                                                                                                                                                                                                                                                                                                                                                                                                                                                                                                                                                                                                                                                                                                                                                                                                                                                                                                                                                                                                |
| 20%          |                                           | EME 12                                                                                                                                                                                                                                                                                                                                                                                                                                                                                                                                                                                                                                                                                                                                                                                                                                                                                                                                                                                                                                                                                                                                                                                                                                                                                                                                                                                                                                                                                                                                                                                                                                                                                                                                                                                                                                                                                                                                                                                                                                                                                                                         |
| 10% —        |                                           |                                                                                                                                                                                                                                                                                                                                                                                                                                                                                                                                                                                                                                                                                                                                                                                                                                                                                                                                                                                                                                                                                                                                                                                                                                                                                                                                                                                                                                                                                                                                                                                                                                                                                                                                                                                                                                                                                                                                                                                                                                                                                                                                |
| 0% —         | \$90,000-\$119,999                        | \$180,000+                                                                                                                                                                                                                                                                                                                                                                                                                                                                                                                                                                                                                                                                                                                                                                                                                                                                                                                                                                                                                                                                                                                                                                                                                                                                                                                                                                                                                                                                                                                                                                                                                                                                                                                                                                                                                                                                                                                                                                                                                                                                                                                     |
| 60+          |                                           | 1                                                                                                                                                                                                                                                                                                                                                                                                                                                                                                                                                                                                                                                                                                                                                                                                                                                                                                                                                                                                                                                                                                                                                                                                                                                                                                                                                                                                                                                                                                                                                                                                                                                                                                                                                                                                                                                                                                                                                                                                                                                                                                                              |
| 50-59        | 1                                         |                                                                                                                                                                                                                                                                                                                                                                                                                                                                                                                                                                                                                                                                                                                                                                                                                                                                                                                                                                                                                                                                                                                                                                                                                                                                                                                                                                                                                                                                                                                                                                                                                                                                                                                                                                                                                                                                                                                                                                                                                                                                                                                                |
| 40-49        | 1                                         |                                                                                                                                                                                                                                                                                                                                                                                                                                                                                                                                                                                                                                                                                                                                                                                                                                                                                                                                                                                                                                                                                                                                                                                                                                                                                                                                                                                                                                                                                                                                                                                                                                                                                                                                                                                                                                                                                                                                                                                                                                                                                                                                |
| 30-39        |                                           |                                                                                                                                                                                                                                                                                                                                                                                                                                                                                                                                                                                                                                                                                                                                                                                                                                                                                                                                                                                                                                                                                                                                                                                                                                                                                                                                                                                                                                                                                                                                                                                                                                                                                                                                                                                                                                                                                                                                                                                                                                                                                                                                |
| 20-29        |                                           |                                                                                                                                                                                                                                                                                                                                                                                                                                                                                                                                                                                                                                                                                                                                                                                                                                                                                                                                                                                                                                                                                                                                                                                                                                                                                                                                                                                                                                                                                                                                                                                                                                                                                                                                                                                                                                                                                                                                                                                                                                                                                                                                |
| <b>16-19</b> |                                           |                                                                                                                                                                                                                                                                                                                                                                                                                                                                                                                                                                                                                                                                                                                                                                                                                                                                                                                                                                                                                                                                                                                                                                                                                                                                                                                                                                                                                                                                                                                                                                                                                                                                                                                                                                                                                                                                                                                                                                                                                                                                                                                                |