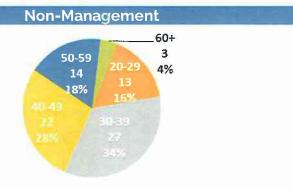

# Gender, Age, and Racial/Ethnic Diversity - Citywide

The City's workforce in terms of age remains balanced between the different age brackets. As of December 31, 2018, the youngest employee was 16 years old, while the oldest was 93 years old.

Since 2017, representation in the 20-29 age bracket has increased from 17% to 22% of total workforce population.

Currently, nearly 38% of the City's workforce are considered millennials (those born between 1981 and 1996).

This aligns with the projected decline in 60+ age bracket (9% to 7%) and 50-59 age bracket (22% to 20%) as eligible employees retire.

As of December 31, 2018, 16% of the City's workforce continues to be at or near retirement eligibility. This creates unique opportunities for the City to increase diversity.