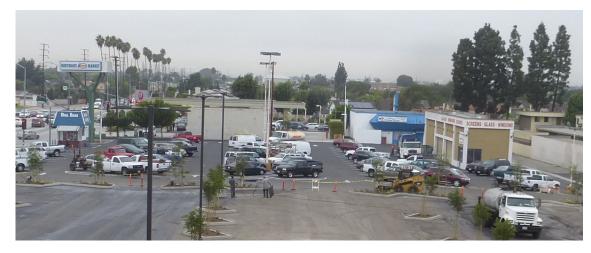

## EXISTING ELEVATION

NOTE: ALL SIGNAGE UNDER SEPARATE PERMIT

"Super White"

LEGEND

Semi Transparent Stain by Olympic Stain "Walnut"

39 Long Beach Cherry Ave./ Del Amo Blvd., Long Beach CA, 90807

# EXISTING ELEVATION

NOTE: ALL SIGNAGE UNDER SEPARATE PERMIT

"Super White"

Semi Transparent Stain by Olympic Stain "Walnut"

LEGEND

39 Long Beach Cherry Ave./ Del Amo Blvd., Long Beach CA, 90807