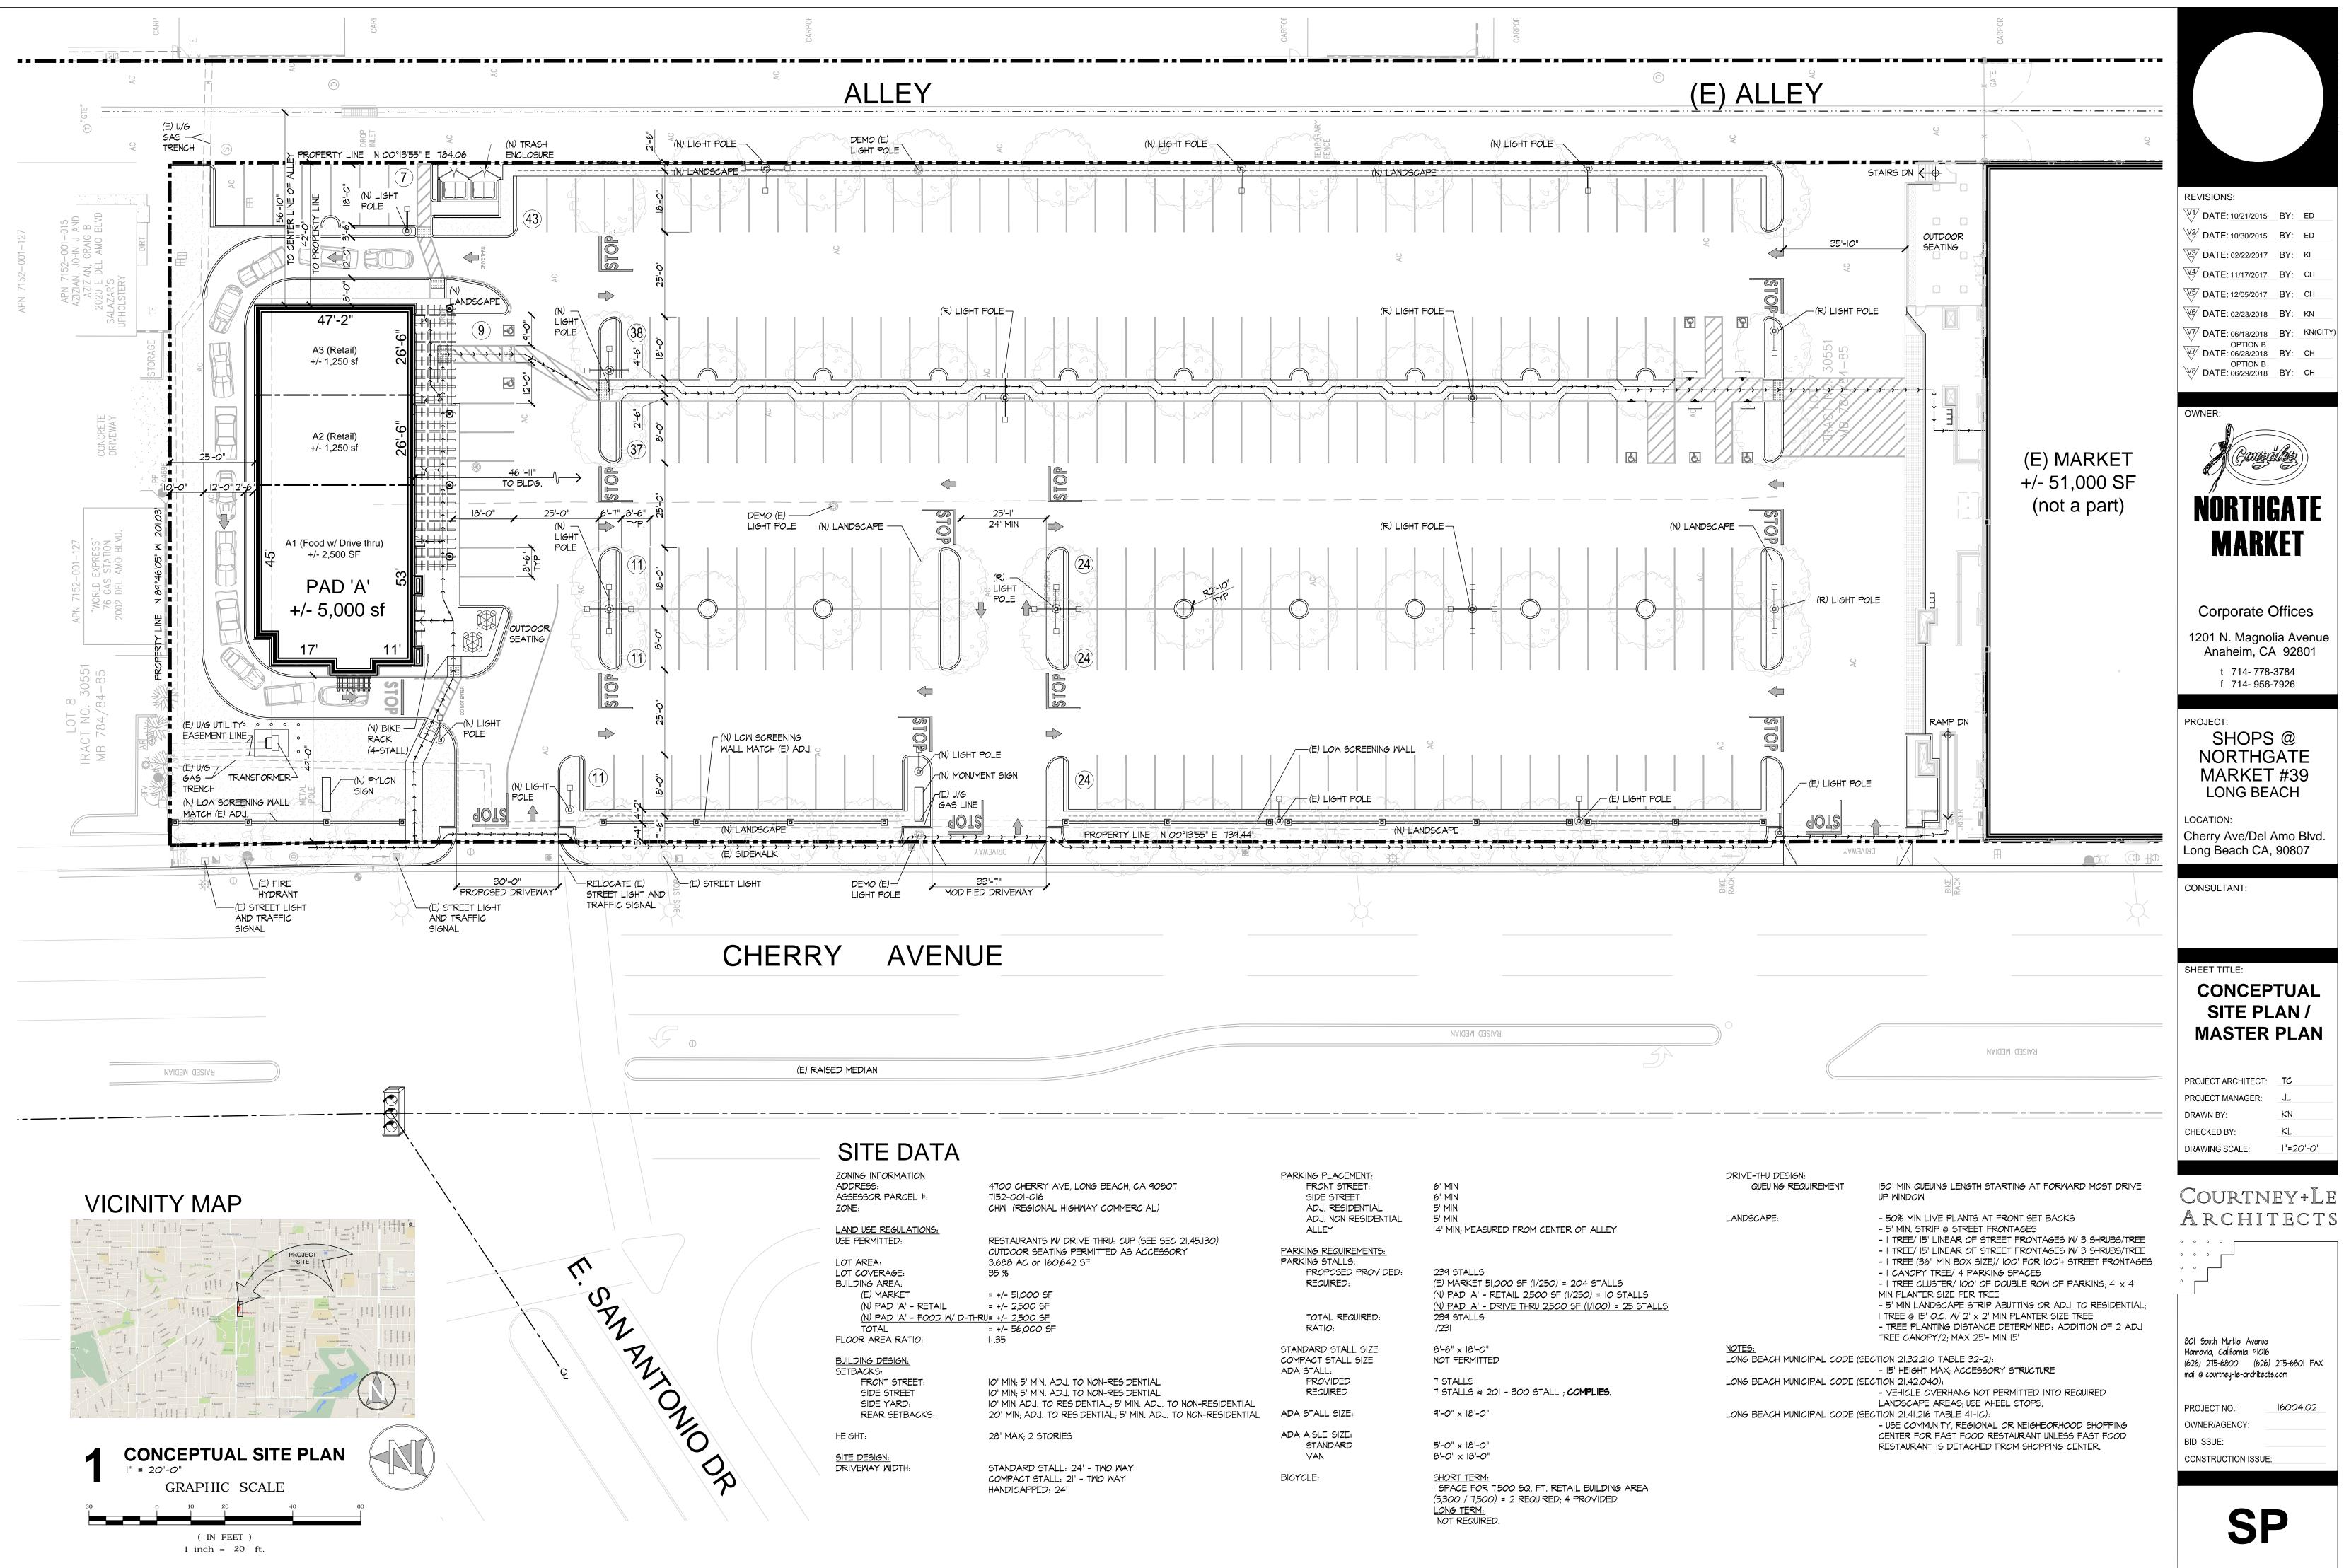

| EXISTING PLANTS |                                           |                   |         |             |
|-----------------|-------------------------------------------|-------------------|---------|-------------|
| SYMBOL          | BOTANICAL NAME                            | COMMON NAME       | SIZE    | <u>aty.</u> |
|                 | TREE<br>CUPANIOPSIS ANACARDIOIDES         | CARROTWOOD TREE   | 24" BOX | 8           |
|                 | LOPHOSTEMON CONFERTUS                     | BRISBANE BOX      | 24" BOX | 0           |
|                 | <u>SHRUB</u><br>CALLISTEMON 'LITTLE JOHN' | DWARF BOTTLEBRUSH | 5 GAL   | 5           |
| A Class         | LIGUSTRUM JAPONICUM 'TEXANUM'             | TEXAS PRIVET      | 5 GAL   | 50          |
|                 | RAPHIOLEPIS INDICA '