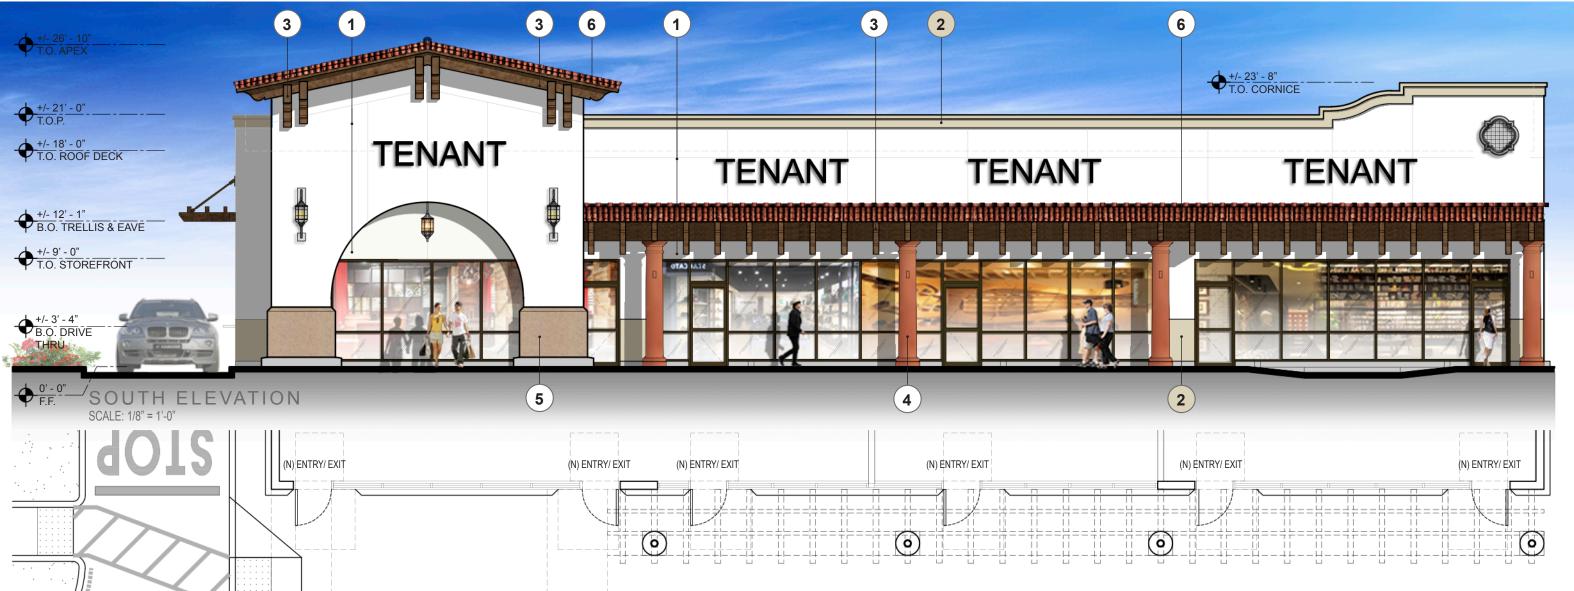

## EXISTING ELEVATION

NOTE: ALL SIGNAGE UNDER SEPARATE PERMIT

"Super White"

LEGEND

Semi Transparent Stain by Olympic Stain "Walnut"

39 Long Beach Cherry Ave./ Del Amo Blvd., Long Beach CA, 90807

### VER 02 / 06-28-2018

Pre-cast Concrete Column by CDI "Tabasco" GT 20

Pre-Cast Concrete by Concrete Designs Inc. "Oatmeal" WO 30

2-Piece Mission Roof Tile by Redland "Old Sedona Blend" 2251

# EXISTING ELEVATION

NOTE: ALL SIGNAGE UNDER SEPARATE PERMIT

"Super White"

Semi Transparent Stain by Olympic Stain "Walnut"

LEGEND

39 Long Beach Cherry Ave./ Del Amo Blvd., Long Beach CA, 90807

## VER 02 / 06-28-2018

Pre-cast Concrete Column by CDI "Tabasco" GT 20

Pre-Cast Concrete by Concrete Designs Inc. "Oatmeal" WO 30

2-Piece Mission Roof Tile by Redland "Old Sedona Blend" 2251