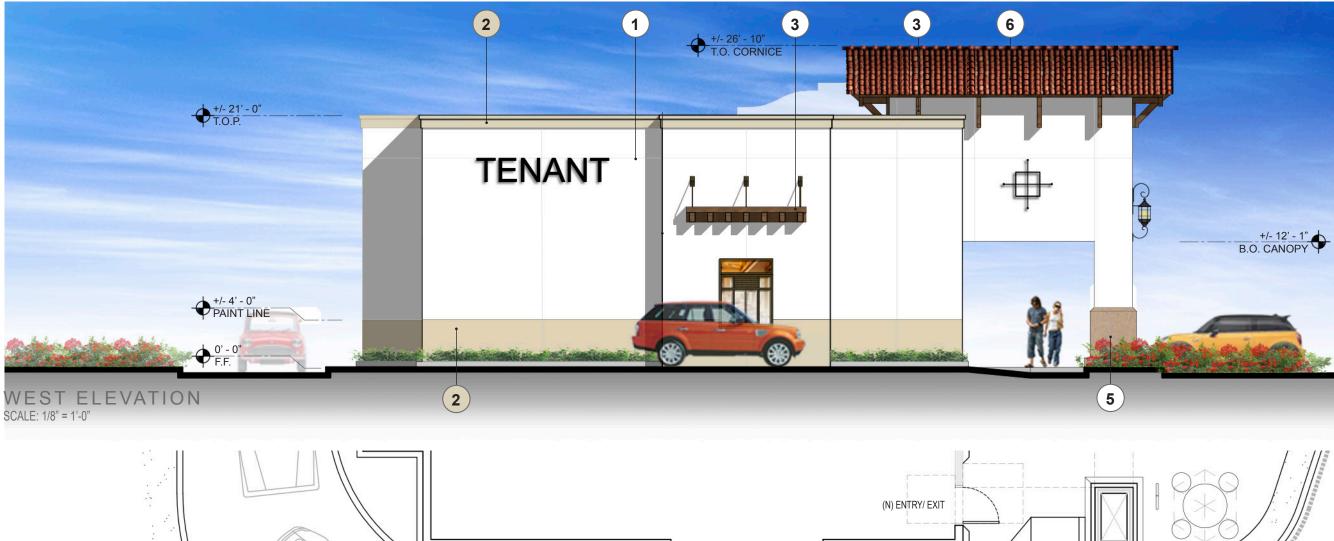

## EXISTING ELEVATION

NOTE: ALL SIGNAGE UNDER SEPARATE PERMIT

"Super White"

LEGEND

Semi Transparent Stain by Olympic Stain "Walnut"

39 Long Beach Cherry Ave./ Del Amo Blvd., Long Beach CA, 90807

# EXISTING ELEVATION

NOTE: ALL SIGNAGE UNDER SEPARATE PERMIT

"Super White"

Semi Transparent Stain by Olympic Stain "Walnut"

LEGEND

39 Long Beach Cherry Ave./ Del Amo Blvd., Long Beach CA, 90807