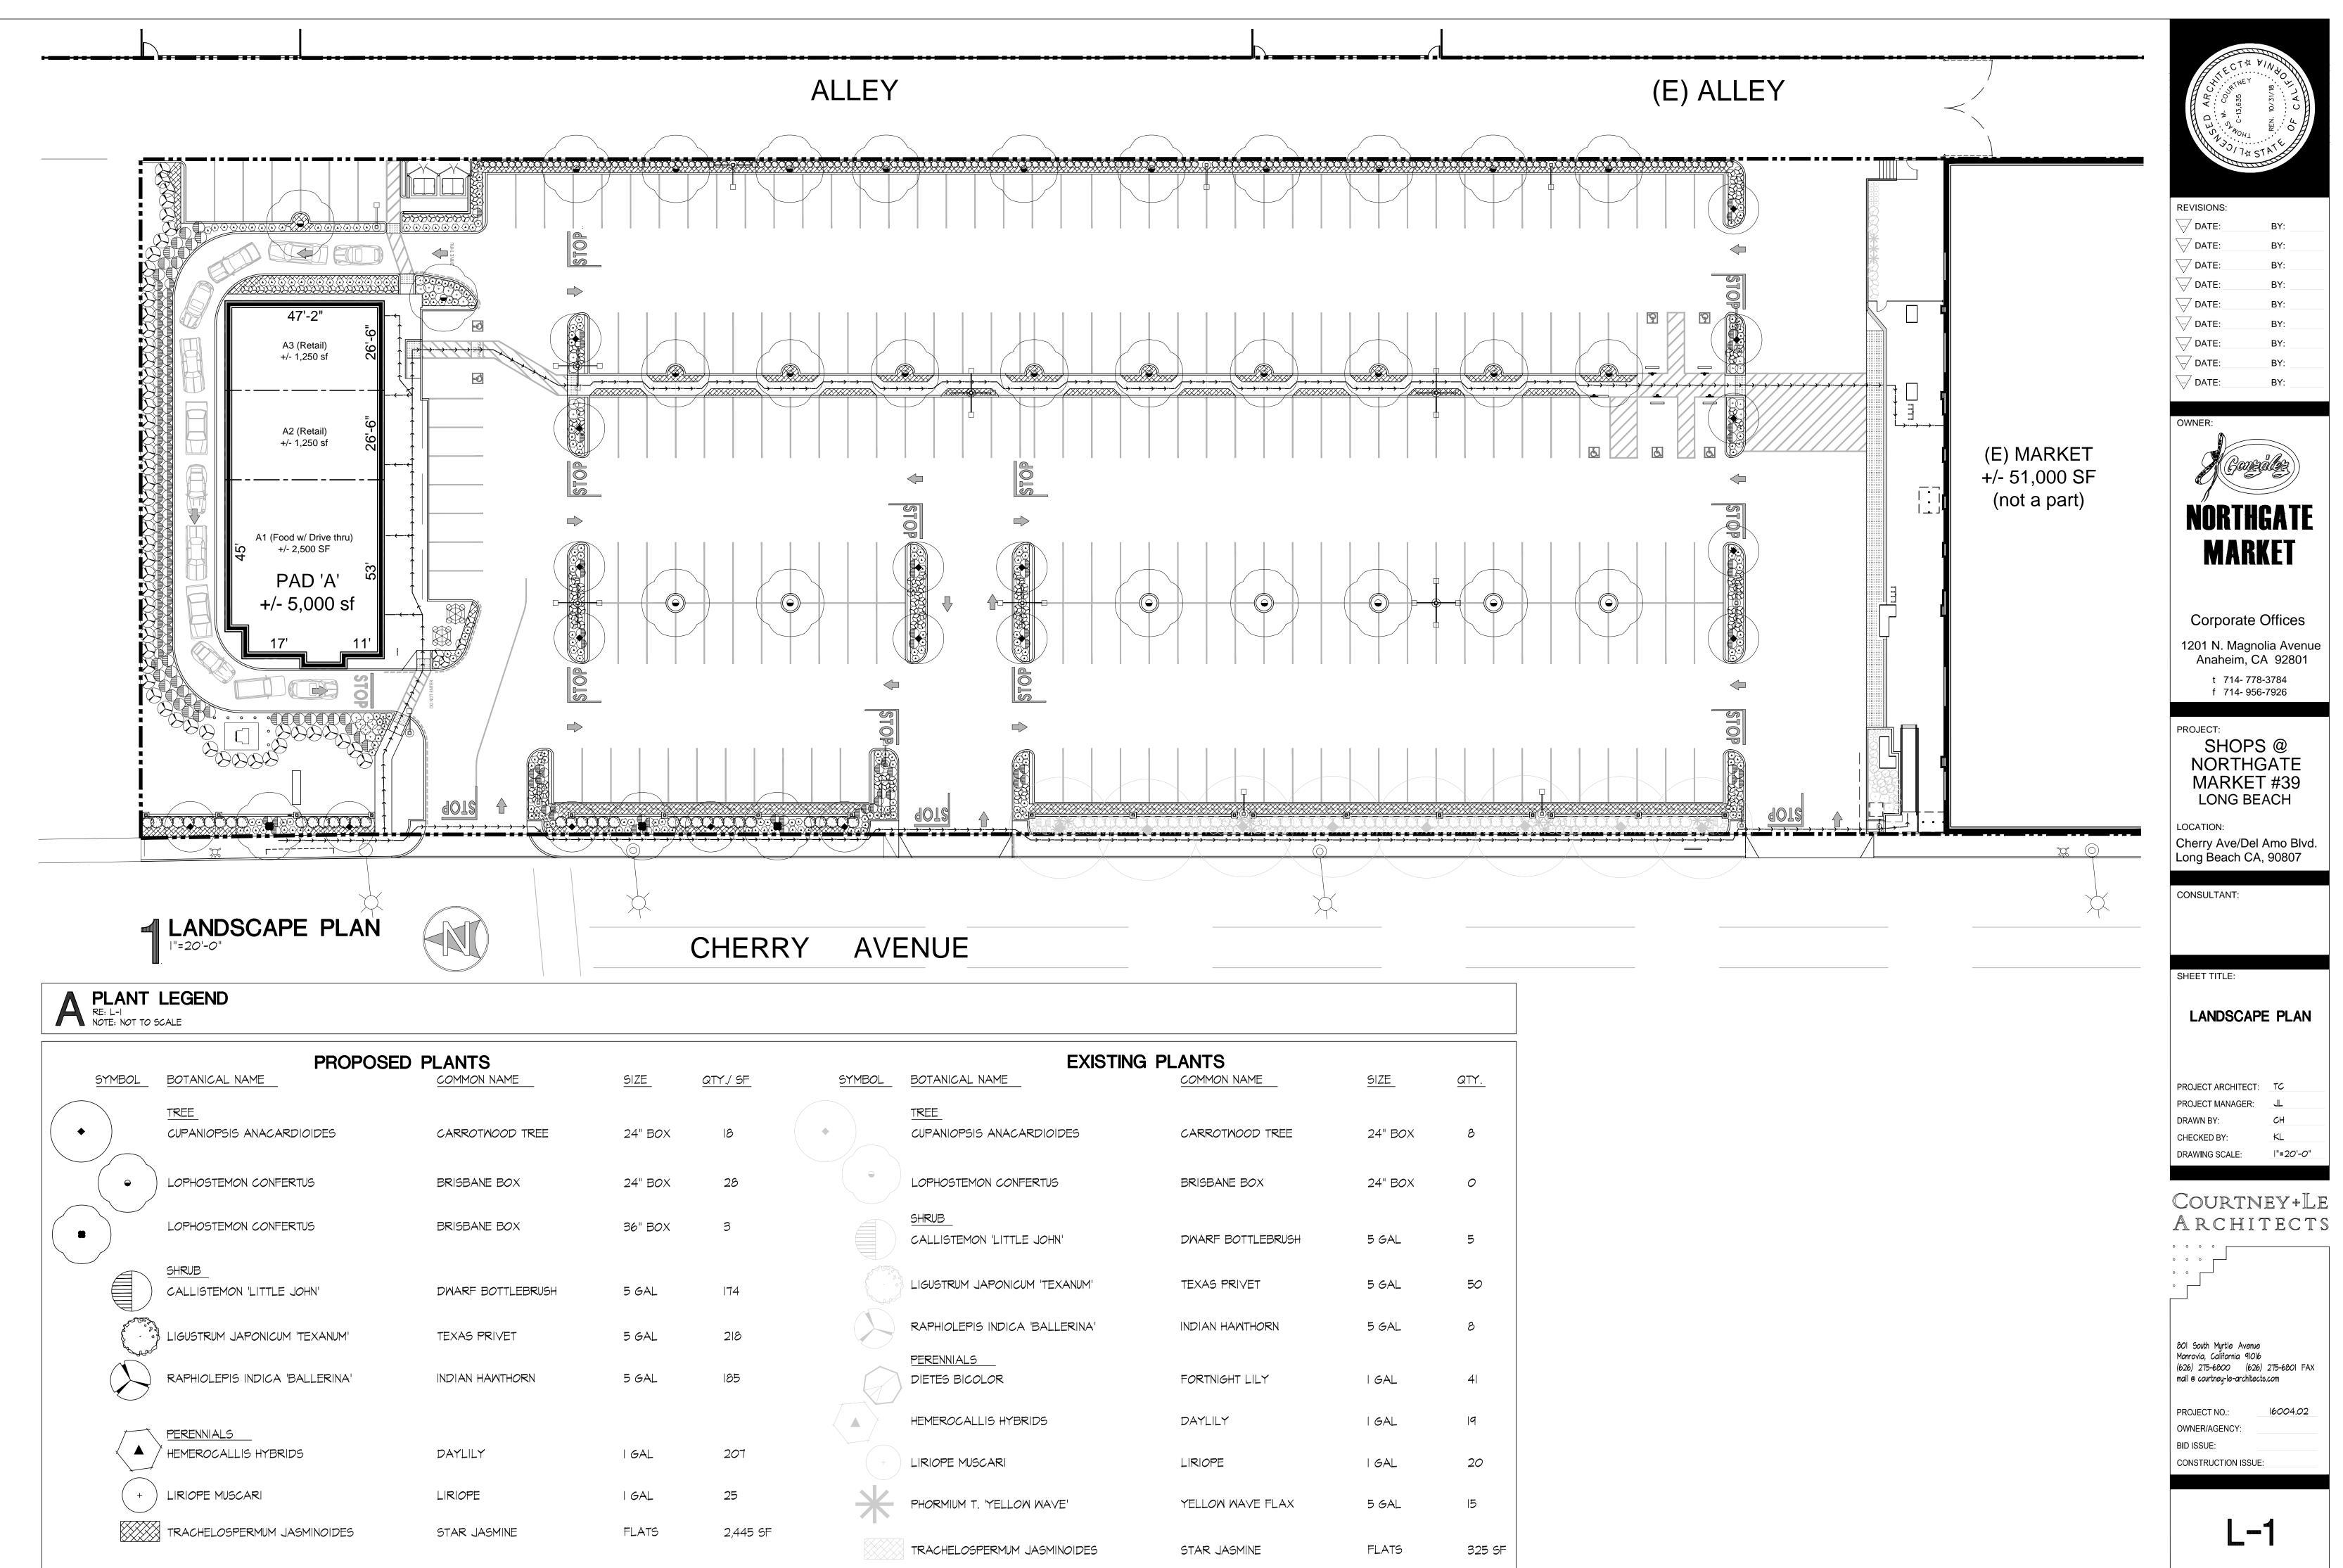

| EXISTING PLANTS |                                           |                   |         |             |
|-----------------|-------------------------------------------|-------------------|---------|-------------|
| SYMBOL          | BOTANICAL NAME                            | COMMON NAME       | SIZE    | <u>aty.</u> |
|                 | TREE<br>CUPANIOPSIS ANACARDIOIDES         | CARROTWOOD TREE   | 24" BOX | 8           |
|                 | LOPHOSTEMON CONFERTUS                     | BRISBANE BOX      | 24" BOX | 0           |
|                 | <u>SHRUB</u><br>CALLISTEMON 'LITTLE JOHN' | DWARF BOTTLEBRUSH | 5 GAL   | 5           |
| A Class         | LIGUSTRUM JAPONICUM 'TEXANUM'             | TEXAS PRIVET      | 5 GAL   | 50          |
|                 | RAPHIOLEPIS INDICA 'BALLERINA'            | INDIAN HAWTHORN   | 5 GAL   | 8           |
| $\sim$          | PERENNIALS                                |                   |         |             |
|                 | DIETES BICOLOR                            | FORTNIGHT LILY    | I GAL   | 41          |
|                 | HEMEROCALLIS HYBRIDS                      | DAYLILY           | I GAL   | 19          |
| +               | LIRIOPE MUSCARI                           | LIRIOPE           | I GAL   | 20          |
| *               | PHORMIUM T. 'YELLOW WAVE'                 | YELLOW WAVE FLAX  | 5 GAL   | 15          |
|                 | TRACHELOSPERMUM JASMINOIDES               | STAR JASMINE      | FLATS   | 325 SF      |