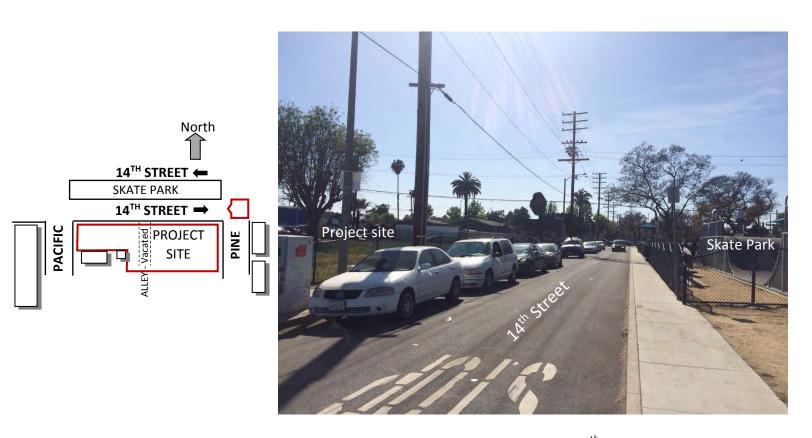

From 14<sup>th</sup> street – looking South at the Project Site

From 14<sup>th</sup> street – looking Southeast at the Project Site

Looking West down 14th street

From 14<sup>th</sup> street – looking Southwest at the Project Site