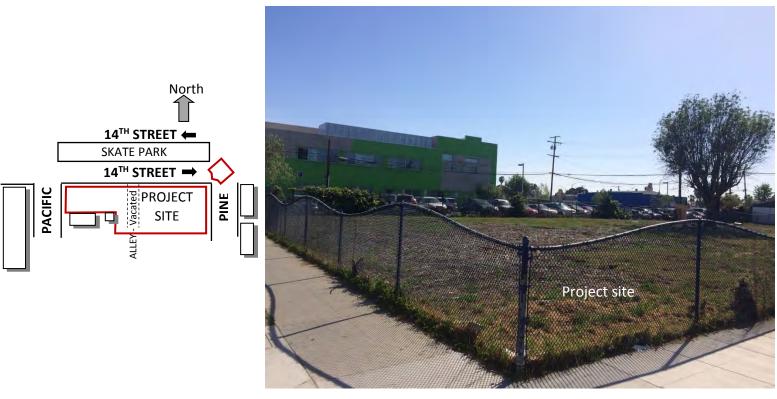

From 14<sup>th</sup> street – looking South at the Project Site

From 14<sup>th</sup> street – looking Southeast at the Project Site

Looking West down 14th street

From 14<sup>th</sup> street – looking Southwest at the Project Site