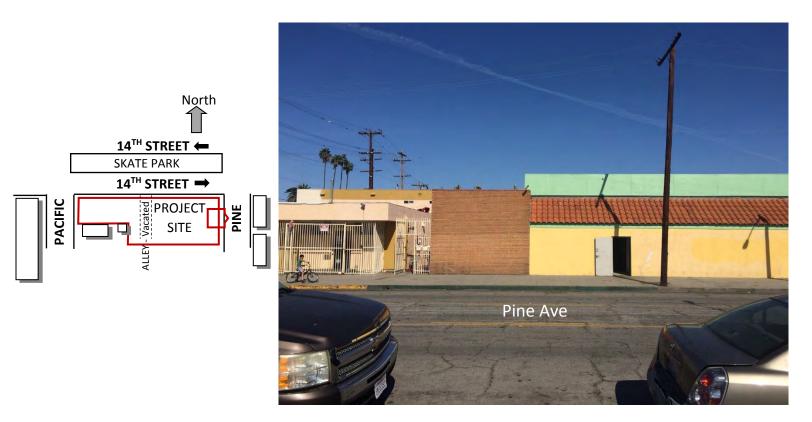

From Pine Ave – Looking East - shops

From Pine – Parking Lot to the South of the project

From 14<sup>th</sup> Street – Picture of Skate Park to the North

Power Pole at South end of vacated alley

Power Pole at North end of vacated alley