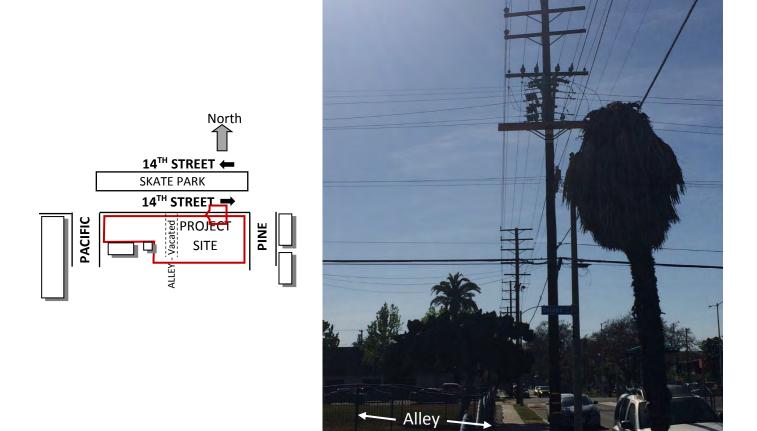

From 14<sup>th</sup> street – looking South at the Project Site

From 14<sup>th</sup> street – looking Southeast at the Project Site

Looking West down 14th street

From 14<sup>th</sup> street – looking Southwest at the Project Site