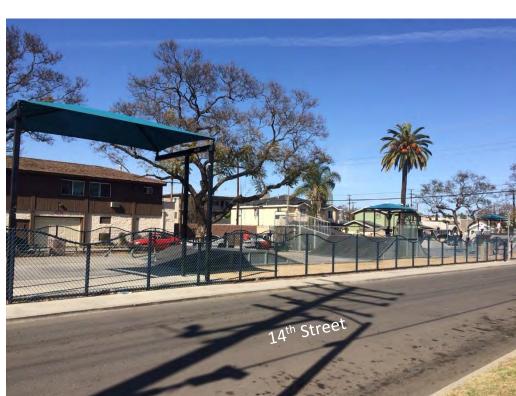

From Pine Ave – Looking East - shops

From Pine – Parking Lot to the South of the project

From 14<sup>th</sup> Street – Picture of Skate Park to the North

Power Pole at South end of vacated alley

Power Pole at North end of vacated alley