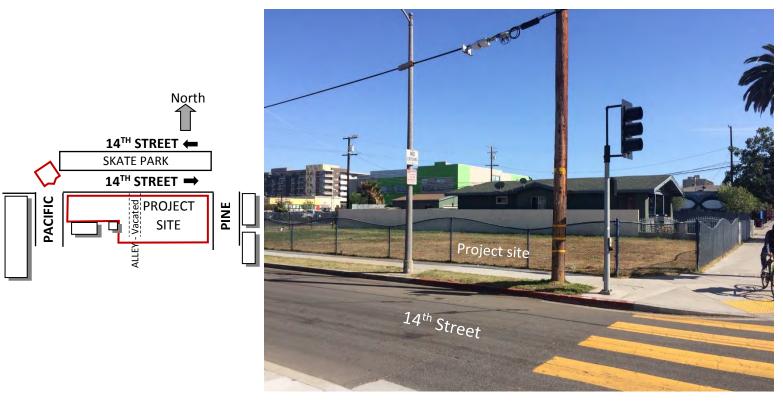

App No. 1808-12 (TTM18-009)

From 14<sup>th</sup> street – looking Southeast at the Project Site

From 14<sup>th</sup> street – looking South at the Project Site

From 14<sup>th</sup> street – looking South at the Project Site