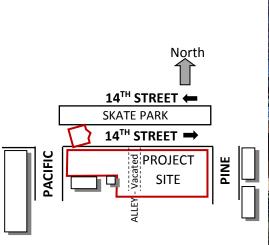

App No. 1808-12 (TTM18-009)

From 14<sup>th</sup> street – looking Southeast at the Project Site

From 14<sup>th</sup> street – looking South at the Project Site

From 14<sup>th</sup> street – looking South at the Project Site

From 14<sup>th</sup> street – looking South at the Project Site

From 14<sup>th</sup> street – looking Southeast at the Project Site

Looking West down 14th street

From 14<sup>th</sup> street – looking Southwest at the Project Site