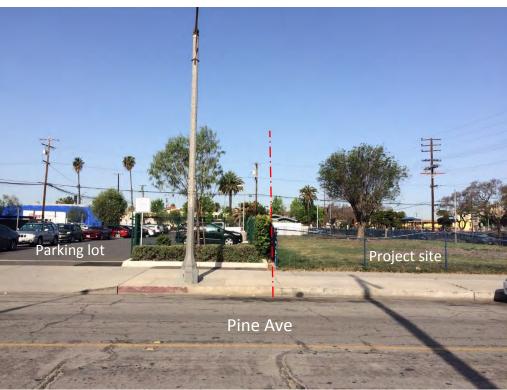

From Pine Ave – Looking East - shops

From Pine – Parking Lot to the South of the project

From 14<sup>th</sup> Street – Picture of Skate Park to the North

Power Pole at South end of vacated alley

Power Pole at North end of vacated alley