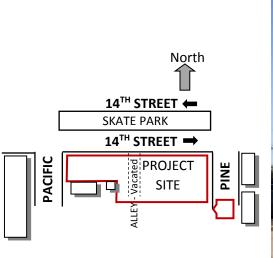

App No. 1808-12 (TTM18-009)

From 14<sup>th</sup> street – looking Southeast at the Project Site

From 14<sup>th</sup> street – looking South at the Project Site

From 14<sup>th</sup> street – looking South at the Project Site

From 14<sup>th</sup> street – looking South at the Project Site

From 14<sup>th</sup> street – looking Southeast at the Project Site

Looking West down 14th street

From 14<sup>th</sup> street – looking Southwest at the Project Site