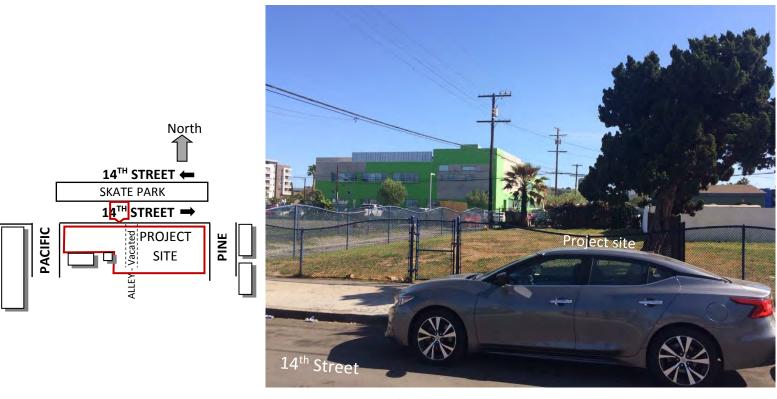

From 14<sup>th</sup> street – looking South at the Project Site

From 14<sup>th</sup> street – looking Southeast at the Project Site

Looking West down 14th street

From 14<sup>th</sup> street – looking Southwest at the Project Site