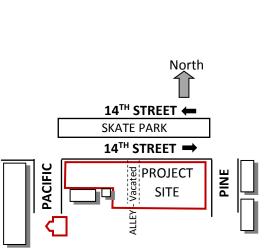

App No. 1808-12 (TTM18-009)

From 14<sup>th</sup> street – looking Southeast at the Project Site

From 14<sup>th</sup> street – looking South at the Project Site

From 14<sup>th</sup> street – looking South at the Project Site

From 14<sup>th</sup> street – looking South at the Project Site

From 14<sup>th</sup> street – looking Southeast at the Project Site

Looking West down 14th street

From 14<sup>th</sup> street – looking Southwest at the Project Site