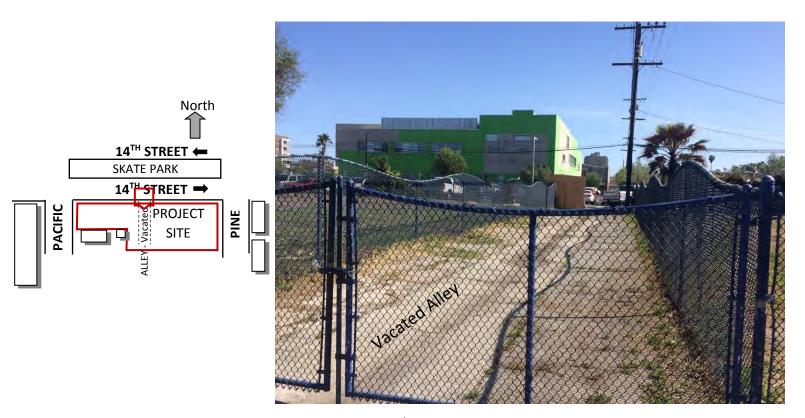

From Pine Ave – Looking East - shops

From Pine – Parking Lot to the South of the project

From 14<sup>th</sup> Street – Picture of Skate Park to the North

Power Pole at South end of vacated alley

Power Pole at North end of vacated alley