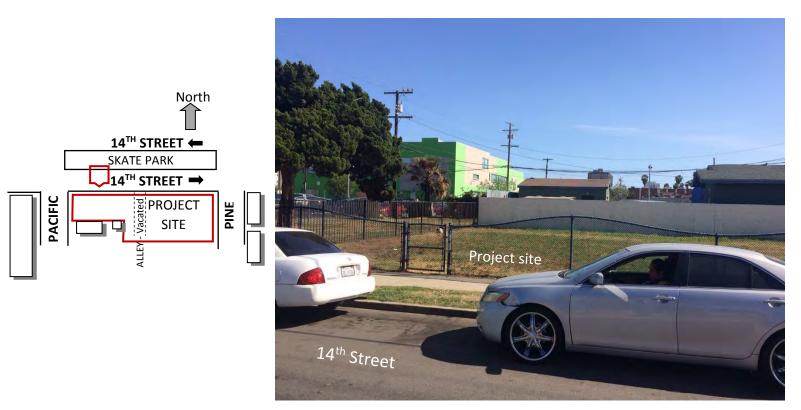

From 14<sup>th</sup> street – looking South at the Project Site

From 14<sup>th</sup> street – looking Southeast at the Project Site

Looking West down 14th street

From 14<sup>th</sup> street – looking Southwest at the Project Site