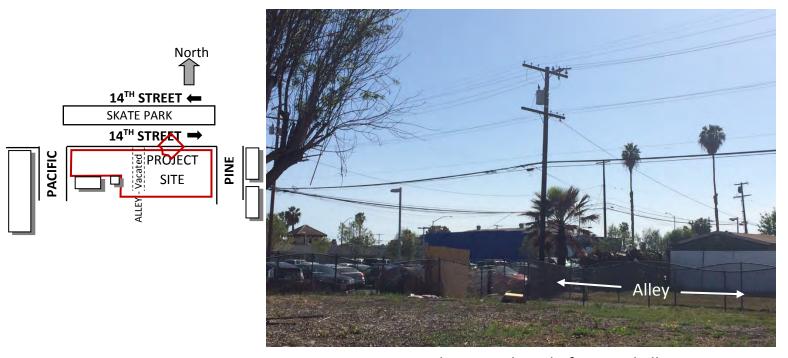

App No. 1808-12 (TTM18-009)

From 14<sup>th</sup> street – looking Southeast at the Project Site

From 14<sup>th</sup> street – looking South at the Project Site

From 14<sup>th</sup> street – looking South at the Project Site