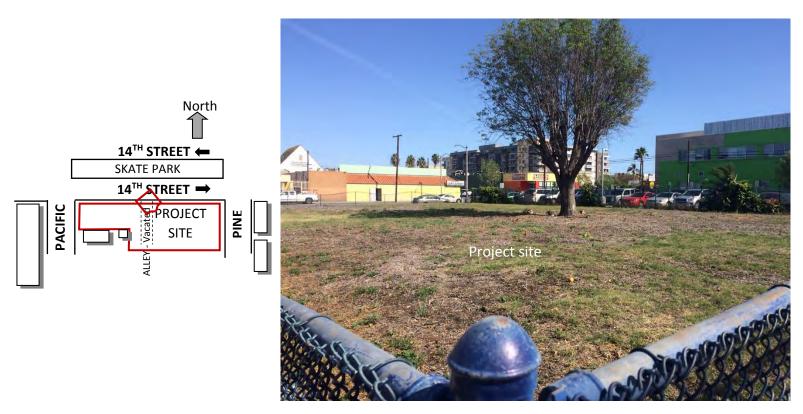

App No. 1808-12 (TTM18-009)

From 14<sup>th</sup> street – looking Southeast at the Project Site

From 14<sup>th</sup> street – looking South at the Project Site

From 14<sup>th</sup> street – looking South at the Project Site