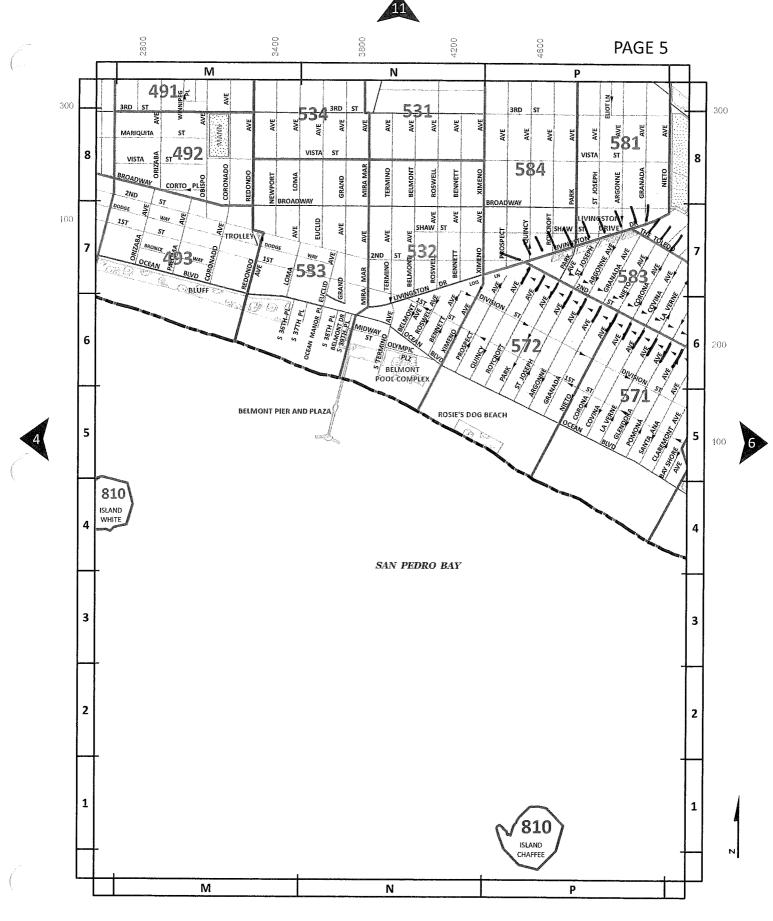

HONORABLE MAYOR AND CITY COUNCIL October 9, 2018

| Council District:                                                                        | 3                                                                                                    |                                                                                                                                                                           |                                                                                                                    |  |
|------------------------------------------------------------------------------------------|------------------------------------------------------------------------------------------------------|---------------------------------------------------------------------------------------------------------------------------------------------------------------------------|--------------------------------------------------------------------------------------------------------------------|--|
| Applicant:<br>DBA:<br>Address:                                                           | Simmzy's, LLC<br>Simmzy's<br>5271 East 2 <sup>nd</sup> Street                                        |                                                                                                                                                                           |                                                                                                                    |  |
| Type of Application:                                                                     | A premise to premise and person to person transfer of an On-Sale<br>General public premises license. |                                                                                                                                                                           |                                                                                                                    |  |
| Bases for possible protest: Residence within 100 feet.<br>Over Concentration.            |                                                                                                      |                                                                                                                                                                           |                                                                                                                    |  |
| PUBLIC CONVENIENCE                                                                       | DETEF                                                                                                | RMINATION:                                                                                                                                                                | A determination by the City of public<br>Convenience and necessity <b>is not</b> required<br>for this application. |  |
| Census Tract:                                                                            |                                                                                                      | 5774.00                                                                                                                                                                   |                                                                                                                    |  |
| Boundaries:                                                                              |                                                                                                      | Vista Street to the North<br>Livingston Drive/2 <sup>nd</sup> Street to the South<br>Nieto Avenue/Broadway/ Los Cerritos Channel to the East<br>Ximeno Avenue to the West |                                                                                                                    |  |
| Number of licenses allowed:<br>Number of licenses existing:                              |                                                                                                      | 3<br>19                                                                                                                                                                   |                                                                                                                    |  |
| Police Reporting District:                                                               |                                                                                                      | 583                                                                                                                                                                       |                                                                                                                    |  |
| Boundaries:                                                                              |                                                                                                      | Livingston Drive/The Toledo to the North<br>2 <sup>nd</sup> Street to the South<br>Bay Shore Avenue to the East<br>Quincy Avenue to the West                              |                                                                                                                    |  |
| Reported crimes in this district for ABC purposes are 124. Crime in a reporting district |                                                                                                      |                                                                                                                                                                           |                                                                                                                    |  |

Reported crimes in this district for ABC purposes are 124. Crime in a reporting district must be at least 126 to qualify for a high crime protest.

| Type of business:       | A restaurant.    |  |
|-------------------------|------------------|--|
| Last day to request     |                  |  |
| conditions and protest: | October 18, 2018 |  |