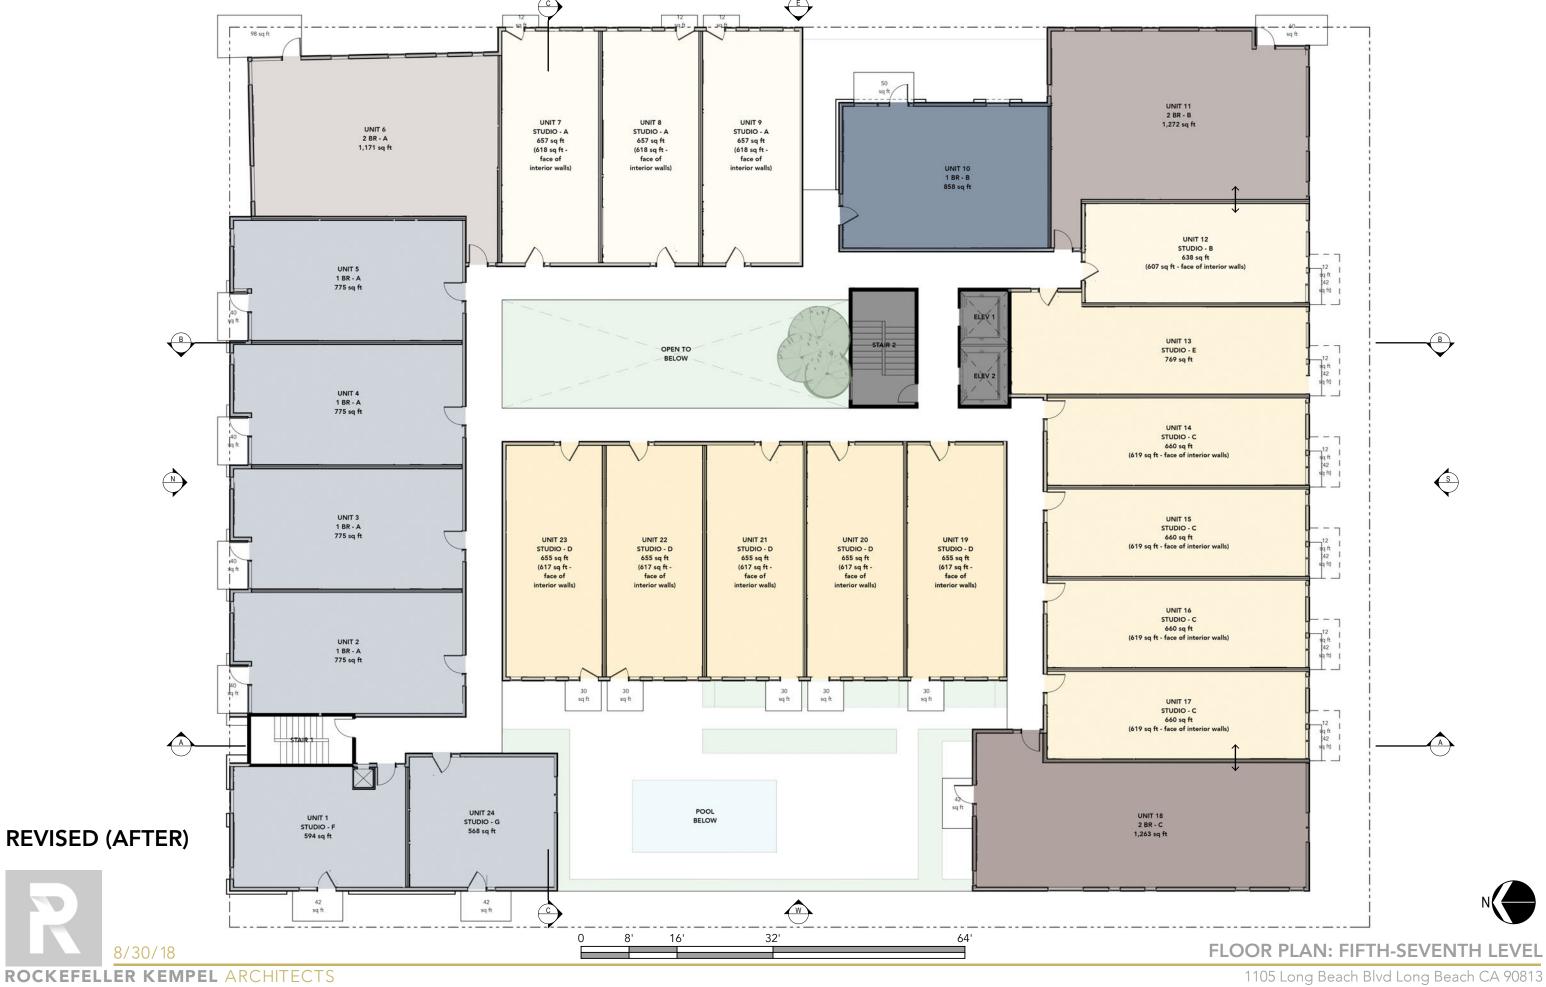

| SIXTH LEVEL (Level 3 - Type III) +50' - 6"                                                                                                                                                                                                                                              |                        |                                                          |                |
|-----------------------------------------------------------------------------------------------------------------------------------------------------------------------------------------------------------------------------------------------------------------------------------------|------------------------|----------------------------------------------------------|----------------|
| GROSS AREA                                                                                                                                                                                                                                                                              | 21,993 SF              |                                                          |                |
| Residential Unit Area - 24 units                                                                                                                                                                                                                                                        | 21,000 0.              | 18,113                                                   | SF             |
| (16) studios - (5) 1 bedrooms - (3) 2 bedrooms                                                                                                                                                                                                                                          |                        | -,                                                       |                |
| OR (14) studios - (5) 1 bds - (1) 2 bds - (2) 3 bds                                                                                                                                                                                                                                     |                        |                                                          |                |
| Common Area (Circulation, Stairs, Elev)                                                                                                                                                                                                                                                 |                        | 2,744                                                    | SF             |
| Private Balconies                                                                                                                                                                                                                                                                       |                        | 752                                                      | SF             |
| Vertical Shafts                                                                                                                                                                                                                                                                         |                        | 384                                                      | SF             |
| SEVENTH LEVEL (Level 4 - Type III) +61' - 0"                                                                                                                                                                                                                                            |                        |                                                          |                |
| GROSS AREA                                                                                                                                                                                                                                                                              | 22,191 SF              |                                                          |                |
| Residential Unit Area - 24 units                                                                                                                                                                                                                                                        |                        | 18,131                                                   | SF             |
| (16) studios - (5) 1 bedrooms - (3) 2 bedrooms OR (14) studios - (5) 1 bds - (1) 2 bds - (2) 3 bds                                                                                                                                                                                      |                        |                                                          |                |
| Common Area (Circulation, Stairs, Elev)                                                                                                                                                                                                                                                 |                        | 2,744                                                    | QF.            |
| Private Balconies                                                                                                                                                                                                                                                                       |                        | 932                                                      |                |
| Vertical Shafts                                                                                                                                                                                                                                                                         |                        | 384                                                      |                |
| EIGHTH LEVEL (Level 5 - Type III) +71' - 6"                                                                                                                                                                                                                                             | Building Height: 87'-0 | )"                                                       |                |
| GROSS AREA                                                                                                                                                                                                                                                                              | 22,149 SF              |                                                          |                |
| Residential Unit Area - 23 units                                                                                                                                                                                                                                                        | ,                      | 18,133                                                   | SF             |
| (14) studios - (5) 1 bedrooms - (4) 2 bedrooms                                                                                                                                                                                                                                          |                        |                                                          |                |
| OR (14) studios - (5) 1 bds - (1) 2 bds - (2) 3 bds                                                                                                                                                                                                                                     |                        |                                                          |                |
| Common Area (Circulation, Stairs, Elev)                                                                                                                                                                                                                                                 |                        | 2,744                                                    | SF             |
| Private Balconies                                                                                                                                                                                                                                                                       |                        | 890                                                      |                |
| Vertical Shafts<br>RECAP                                                                                                                                                                                                                                                                |                        | 382                                                      | SF             |
| UNIT TYPE UNIT FLOOR AREA                                                                                                                                                                                                                                                               | AVERAGE UNIT           | UNIT#                                                    | % OF TOTAL     |
| 2+1 bedroom                                                                                                                                                                                                                                                                             | 1,226 SF               | 28                                                       | 23%            |
| 1-bedroom                                                                                                                                                                                                                                                                               | 805 SF                 | 25                                                       | 20.8%          |
| studio                                                                                                                                                                                                                                                                                  | 653 SF                 | 67                                                       | 55.8%          |
| NUMBER OF RESIDENTIAL UNITS                                                                                                                                                                                                                                                             |                        | 120                                                      | 100%           |
| AVERAGE UNIT                                                                                                                                                                                                                                                                            | 767 SF                 |                                                          |                |
| TOTAL REQUIRED CARS PARKED ON SITE                                                                                                                                                                                                                                                      |                        | 150                                                      |                |
| parking breakdown                                                                                                                                                                                                                                                                       |                        |                                                          |                |
| standard (accessible parking included) compact                                                                                                                                                                                                                                          |                        | 76<br>75                                                 | 50.7%<br>49.7% |
| '                                                                                                                                                                                                                                                                                       |                        |                                                          | 49.7 /0        |
| GUEST PARKING SPACES                                                                                                                                                                                                                                                                    |                        | 30                                                       |                |
|                                                                                                                                                                                                                                                                                         |                        |                                                          |                |
| FUTURE EV SPACES (EV CAPABLE)                                                                                                                                                                                                                                                           |                        | 128                                                      |                |
| FUTURE EV SPACES (EV CAPABLE) EVCS SPACES PROVIDED (INSTALLED)                                                                                                                                                                                                                          |                        | 128<br>2                                                 |                |
| ,                                                                                                                                                                                                                                                                                       |                        |                                                          |                |
| EVCS SPACES PROVIDED (INSTALLED)                                                                                                                                                                                                                                                        |                        | 2                                                        |                |
| EVCS SPACES PROVIDED (INSTALLED) CIRCULATION % PER FLOOR                                                                                                                                                                                                                                |                        | 2 11.69%                                                 |                |
| EVCS SPACES PROVIDED (INSTALLED) CIRCULATION % PER FLOOR TOTAL CARS PARKED REQUIRED                                                                                                                                                                                                     | (1 PER 5 UNITS)        | 11.69%<br>150<br>151                                     | /45            |
| EVCS SPACES PROVIDED (INSTALLED) CIRCULATION % PER FLOOR TOTAL CARS PARKED REQUIRED TOTAL CARS PARKED PROVIDED BIKE PARKING REQUIRED / PROVIDED                                                                                                                                         | (1 PER 5 UNITS)        | 2<br>11.69%<br>150<br>151<br>24                          |                |
| EVCS SPACES PROVIDED (INSTALLED) CIRCULATION % PER FLOOR TOTAL CARS PARKED REQUIRED TOTAL CARS PARKED PROVIDED BIKE PARKING REQUIRED / PROVIDED COMMON OUTDOOR OPEN SPACE                                                                                                               | (1 PER 5 UNITS)        | 2<br>11.69%<br>150<br>151<br>24<br>4,276                 | SF             |
| EVCS SPACES PROVIDED (INSTALLED) CIRCULATION % PER FLOOR TOTAL CARS PARKED REQUIRED TOTAL CARS PARKED PROVIDED BIKE PARKING REQUIRED / PROVIDED COMMON OUTDOOR OPEN SPACE AVERAGE AREA PER CAR                                                                                          | (1 PER 5 UNITS)        | 2<br>11.69%<br>150<br>151<br>24<br><b>4,276</b><br>352.9 | SF             |
| EVCS SPACES PROVIDED (INSTALLED) CIRCULATION % PER FLOOR TOTAL CARS PARKED REQUIRED TOTAL CARS PARKED PROVIDED BIKE PARKING REQUIRED / PROVIDED  COMMON OUTDOOR OPEN SPACE AVERAGE AREA PER CAR  TOTAL STORAGE UNITS REQUIRED (5' X 5')                                                 | (1 PER 5 UNITS)        | 2<br>11.69%<br>150<br>151<br>24<br>4,276                 | SF             |
| EVCS SPACES PROVIDED (INSTALLED) CIRCULATION % PER FLOOR TOTAL CARS PARKED REQUIRED TOTAL CARS PARKED PROVIDED BIKE PARKING REQUIRED / PROVIDED  COMMON OUTDOOR OPEN SPACE AVERAGE AREA PER CAR TOTAL STORAGE UNITS REQUIRED (5' X 5') TOTAL STORAGE UNITS PROVIDED                     | (1 PER 5 UNITS)        | 2<br>11.69%<br>150<br>151<br>24<br><b>4,276</b><br>352.9 | SF             |
| EVCS SPACES PROVIDED (INSTALLED) CIRCULATION % PER FLOOR TOTAL CARS PARKED REQUIRED TOTAL CARS PARKED PROVIDED BIKE PARKING REQUIRED / PROVIDED  COMMON OUTDOOR OPEN SPACE AVERAGE AREA PER CAR  TOTAL STORAGE UNITS REQUIRED (5' X 5')  TOTAL STORAGE UNITS PROVIDED storage breakdown | (1 PER 5 UNITS)        | 2 11.69% 150 151 24 4,276 352.9 120 157                  | SF             |
| EVCS SPACES PROVIDED (INSTALLED) CIRCULATION % PER FLOOR TOTAL CARS PARKED REQUIRED TOTAL CARS PARKED PROVIDED BIKE PARKING REQUIRED / PROVIDED  COMMON OUTDOOR OPEN SPACE AVERAGE AREA PER CAR TOTAL STORAGE UNITS REQUIRED (5' X 5') TOTAL STORAGE UNITS PROVIDED                     | (1 PER 5 UNITS)        | 2<br>11.69%<br>150<br>151<br>24<br><b>4,276</b><br>352.9 | SF             |

For complete breakdown of unit sizes, residential, retail and open space locations, car and bike parking and unit storage provided, please refer to "AREA SUMMARY".

**PROJECT INFO** 

8/30/18

SURVEY

VERTICAL CICILI ATION + CORNER