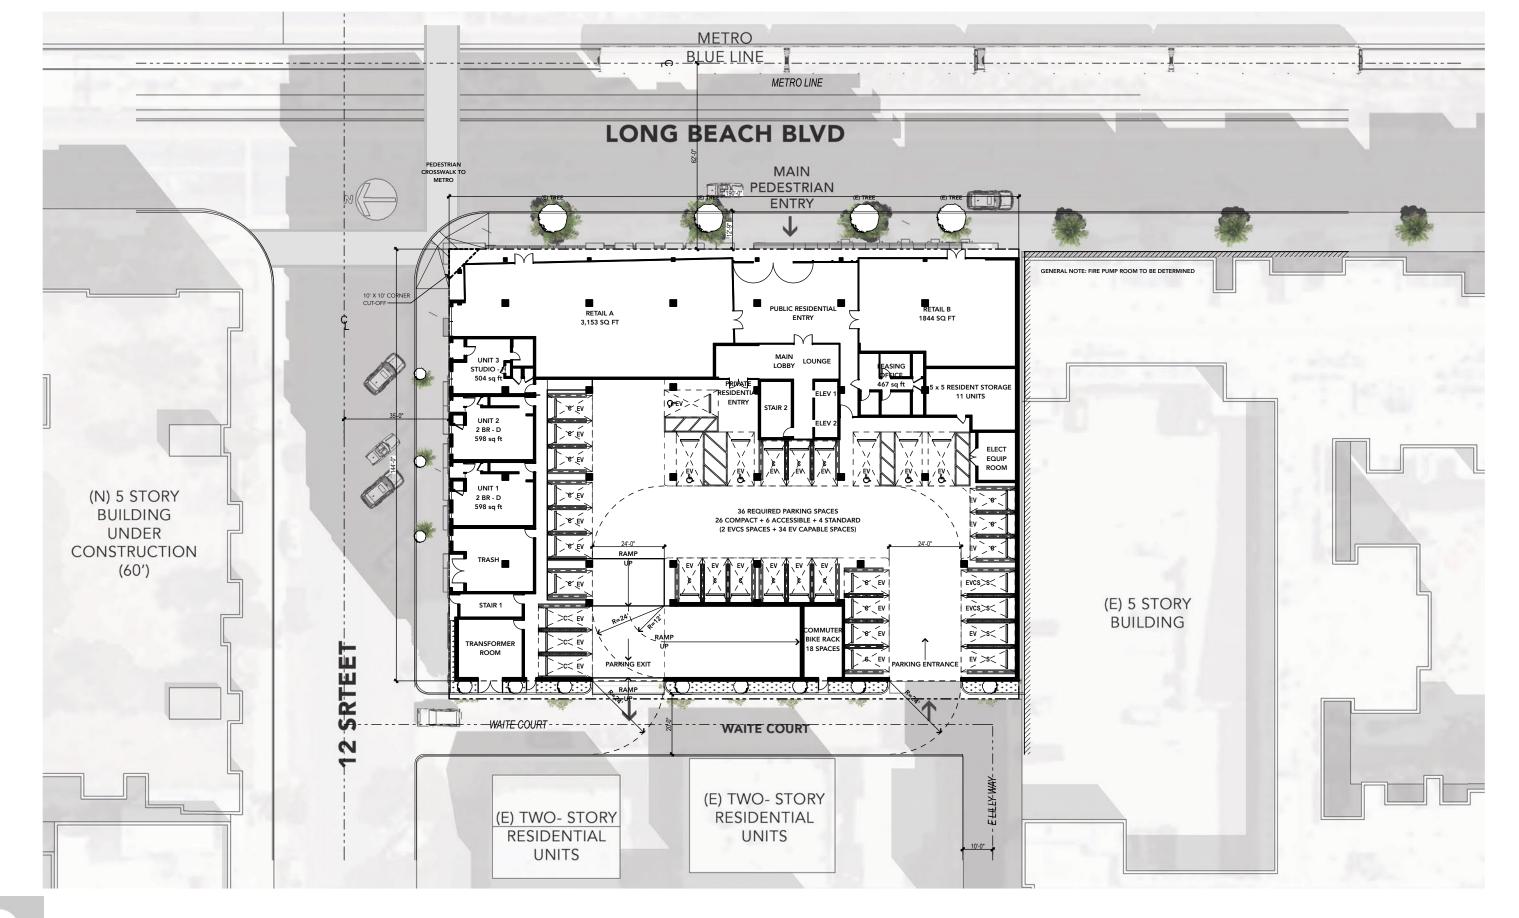

### **AREA SUMMARY**

PODIUM

| GROSS AREA       26,520 SF         Parking Area - 36 required spaces (6 HC + 26 C + 4 S)       13,272 S         Common Area (Circulation, Stairs, Elev, Trash, Leasing, Equip, Storage)       4,054 S         Drive Ramp (Up/Down)       1,150 S         Vertical Shafts       21 S         Residential Unit Area       504 S         (1) studio       504 S         (2) 2 bedrooms       1,196 S         Private Patios       137 S         Retail A Area       3,153 S         Retail B Area       1,844 S         Open Space / Courtyard       1,190 S | SF<br>SF<br>SF<br>SF<br>SF<br>SF |
|-----------------------------------------------------------------------------------------------------------------------------------------------------------------------------------------------------------------------------------------------------------------------------------------------------------------------------------------------------------------------------------------------------------------------------------------------------------------------------------------------------------------------------------------------------------|----------------------------------|
| Common Area (Circulation, Stairs, Elev, Trash, Leasing, Equip, Storage)       4,054         Drive Ramp (Up/Down)       1,150         Vertical Shafts       21         Residential Unit Area       504         (1) studio       504         (2) 2 bedrooms       1,196         Private Patios       137         Retail A Area       3,153         Retail B Area       1,844         Open Space / Courtyard       1,190                                                                                                                                     | SF<br>SF<br>SF<br>SF<br>SF<br>SF |
| Drive Ramp (Up/Down)       1,150 S         Vertical Shafts       21 S         Residential Unit Area       504 S         (1) studio       504 S         (2) 2 bedrooms       1,196 S         Private Patios       137 S         Retail A Area       3,153 S         Retail B Area       1,844 S         Open Space / Courtyard       1,190 S                                                                                                                                                                                                               | SF<br>SF<br>SF<br>SF<br>SF       |
| Vertical Shafts       21         Residential Unit Area       504         (1) studio       504         (2) 2 bedrooms       1,196         Private Patios       137         Retail A Area       3,153         Retail B Area       1,844         Open Space / Courtyard       1,190                                                                                                                                                                                                                                                                          | SF<br>SF<br>SF<br>SF<br>SF       |
| Residential Unit Area       5         (1) studio       504         (2) 2 bedrooms       1,196         Private Patios       137         Retail A Area       3,153         Retail B Area       1,844         Open Space / Courtyard       1,190                                                                                                                                                                                                                                                                                                             | SF<br>SF<br>SF<br>SF             |
| (1) studio       504       5         (2) 2 bedrooms       1,196       5         Private Patios       137       5         Retail A Area       3,153       5         Retail B Area       1,844       5         Open Space / Courtyard       1,190       5                                                                                                                                                                                                                                                                                                   | SF<br>SF<br>SF                   |
| (2) 2 bedrooms       1,196       8         Private Patios       137       8         Retail A Area       3,153       8         Retail B Area       1,844       8         Open Space / Courtyard       1,190       8                                                                                                                                                                                                                                                                                                                                        | SF<br>SF                         |
| Private Patios       137       S         Retail A Area       3,153       S         Retail B Area       1,844       S         Open Space / Courtyard       1,190       S                                                                                                                                                                                                                                                                                                                                                                                   | SF                               |
| Retail A Area       3,153       S         Retail B Area       1,844       S         Open Space / Courtyard       1,190       S                                                                                                                                                                                                                                                                                                                                                                                                                            |                                  |
| Retail B Area 1,844 S<br>Open Space / Courtyard 1,190 S                                                                                                                                                                                                                                                                                                                                                                                                                                                                                                   | SF                               |
| Open Space / Courtyard 1,190 S                                                                                                                                                                                                                                                                                                                                                                                                                                                                                                                            |                                  |
|                                                                                                                                                                                                                                                                                                                                                                                                                                                                                                                                                           |                                  |
| SECOND LEVEL (P-2; Above Grade - Type I) +10' - 6"                                                                                                                                                                                                                                                                                                                                                                                                                                                                                                        | SF                               |
|                                                                                                                                                                                                                                                                                                                                                                                                                                                                                                                                                           |                                  |
| GROSS AREA 23,696 SF                                                                                                                                                                                                                                                                                                                                                                                                                                                                                                                                      |                                  |
| Parking Area - 45 required spaces(30 S + 15 C) 18,969 S                                                                                                                                                                                                                                                                                                                                                                                                                                                                                                   | SF                               |
| Common Area (Circulation, Stairs, Elev) 1,416 S                                                                                                                                                                                                                                                                                                                                                                                                                                                                                                           | SF                               |
| Drive Ramp (Up/Down) 1,875 S                                                                                                                                                                                                                                                                                                                                                                                                                                                                                                                              | SF                               |
| Retail A Area Mezzanine 0 S                                                                                                                                                                                                                                                                                                                                                                                                                                                                                                                               | SF                               |
| Retail B Area Mezzanine 0 S                                                                                                                                                                                                                                                                                                                                                                                                                                                                                                                               | SF                               |
| Residential Unit Area                                                                                                                                                                                                                                                                                                                                                                                                                                                                                                                                     | SF                               |
| (2) 2 bedrooms 1,301 S                                                                                                                                                                                                                                                                                                                                                                                                                                                                                                                                    | SF                               |
| Private Patios/ Balcoies 85 S                                                                                                                                                                                                                                                                                                                                                                                                                                                                                                                             | SF                               |
| Vertical Shafts 50 S                                                                                                                                                                                                                                                                                                                                                                                                                                                                                                                                      | SF                               |
| HIRD LEVEL (P-3; Above Grade - Type I) +20' - 0"                                                                                                                                                                                                                                                                                                                                                                                                                                                                                                          |                                  |
| GROSS AREA 26,315 SF                                                                                                                                                                                                                                                                                                                                                                                                                                                                                                                                      |                                  |
| Parking Area - 70 required spaces (36 S + 34 C) 21,049 S                                                                                                                                                                                                                                                                                                                                                                                                                                                                                                  | SF                               |
| Common Area (Circulation, Stairs, Elev. Mech. Elect. Bike.                                                                                                                                                                                                                                                                                                                                                                                                                                                                                                | o=                               |
| Pool Equipment)                                                                                                                                                                                                                                                                                                                                                                                                                                                                                                                                           | SF                               |
| Drive Ramp (Up/Down) 1,681 S                                                                                                                                                                                                                                                                                                                                                                                                                                                                                                                              | SF                               |
| Vertical Shafts 29 S                                                                                                                                                                                                                                                                                                                                                                                                                                                                                                                                      | SF                               |
|                                                                                                                                                                                                                                                                                                                                                                                                                                                                                                                                                           |                                  |
| PODIUM AREA TOTAL 76,531 SF                                                                                                                                                                                                                                                                                                                                                                                                                                                                                                                               |                                  |
| RESIDENTIAL                                                                                                                                                                                                                                                                                                                                                                                                                                                                                                                                               |                                  |
| OURTH LEVEL (Level 1 - Type III) +29' - 6"                                                                                                                                                                                                                                                                                                                                                                                                                                                                                                                |                                  |
| GROSS AREA 27,118 SF                                                                                                                                                                                                                                                                                                                                                                                                                                                                                                                                      |                                  |
| Residential Unit Area - 22 units 16,803 S                                                                                                                                                                                                                                                                                                                                                                                                                                                                                                                 | SF                               |
| (14) studios - (5) 1 bedrooms - (3) 2 bedrooms                                                                                                                                                                                                                                                                                                                                                                                                                                                                                                            |                                  |
| OR (12) studios - (5) 1 bds - (1) 2 bds - (2) 3 bds                                                                                                                                                                                                                                                                                                                                                                                                                                                                                                       |                                  |
| Common Area (Circulation, Stairs, Elev) 2,435 S                                                                                                                                                                                                                                                                                                                                                                                                                                                                                                           |                                  |
| Community Room 1,346 S                                                                                                                                                                                                                                                                                                                                                                                                                                                                                                                                    |                                  |
| Common Outdoor Open Space (Pool Deck and Living Room) 4,276 S                                                                                                                                                                                                                                                                                                                                                                                                                                                                                             |                                  |
| Private Balconies & Patios 1,906 S<br>Vertical Shafts 352 S                                                                                                                                                                                                                                                                                                                                                                                                                                                                                               |                                  |
|                                                                                                                                                                                                                                                                                                                                                                                                                                                                                                                                                           | OI .                             |
| IFTH LEVEL (Level 2 - Type III) +40' - 0"                                                                                                                                                                                                                                                                                                                                                                                                                                                                                                                 |                                  |
|                                                                                                                                                                                                                                                                                                                                                                                                                                                                                                                                                           |                                  |
| GROSS AREA 21,993 SF                                                                                                                                                                                                                                                                                                                                                                                                                                                                                                                                      | 0.                               |
| GROSS AREA 21,993 SF Residential Unit Area - 24 units 18,113 S                                                                                                                                                                                                                                                                                                                                                                                                                                                                                            | SF                               |
| GROSS AREA 21,993 SF Residential Unit Area - 24 units 18,113 S (16) studios - (5) 1 bedrooms - (3) 2 bedrooms                                                                                                                                                                                                                                                                                                                                                                                                                                             | SF                               |
| GROSS AREA 21,993 SF  Residential Unit Area - 24 units 18,113 S  (16) studios - (5) 1 bedrooms - (3) 2 bedrooms  OR (14) studios - (5) 1 bds - (1) 2 bds - (2) 3 bds                                                                                                                                                                                                                                                                                                                                                                                      |                                  |
| GROSS AREA 21,993 SF  Residential Unit Area - 24 units 18,113 S  (16) studios - (5) 1 bedrooms - (3) 2 bedrooms  OR (14) studios - (5) 1 bds - (1) 2 bds - (2) 3 bds  Common Area (Circulation, Stairs, Elev) 2,744 S                                                                                                                                                                                                                                                                                                                                     | SF                               |
| GROSS AREA 21,993 SF  Residential Unit Area - 24 units 18,113 S  (16) studios - (5) 1 bedrooms - (3) 2 bedrooms  OR (14) studios - (5) 1 bds - (1) 2 bds - (2) 3 bds                                                                                                                                                                                                                                                                                                                                                                                      | SF<br>SF                         |

For complete breakdown of unit sizes, residential, retail and open space locations, car and bike parking and unit storage provided, please refer to "AREA SUMMARY".

**PROJECT INFO** 

8/30/18

SURVEY

VERTICAL CICILI ATION + CORNER

SITE PLAN