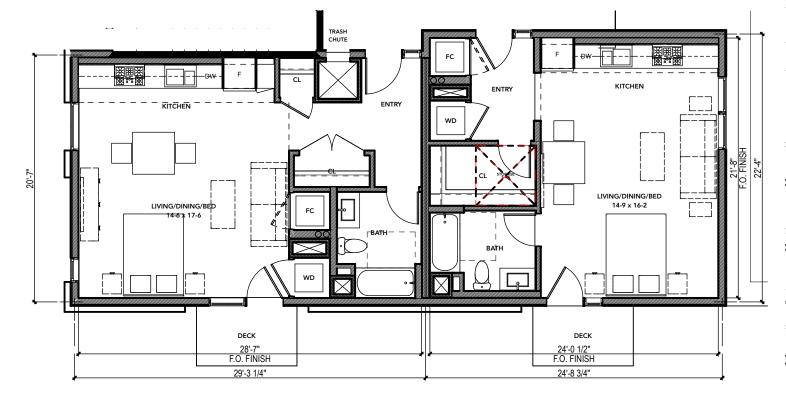

### UNIT 18 - 2 BEDROOM (2)

SCALE: 1/8" = 1'-0"

FC WD

FC

### UNIT 1 - 2 BEDROOM (3)

SCALE: 1/8" = 1'-0" NOTE: ONLY AT 8TH LEVEL

UNIT 20 - STUDIO (1)

SCALE: 1/8" = 1'-0"

**TYPICAL UNIT PLANS** 

- 1 ALUMINUM STORE FRONT
- 2 CLEAR ANODIZED METAL PANEL
- 3 CAST IN PLACE ARCH CONCRETE
- GROUND FACE CMU: GREY 01 W/ MATCHING GROUT
- 5 ANODIZED METAL PANEL WHITE
- 6 FRITTED GLAZING
- 7 GROUND FACE CMU: GREY 02 W/ MATCHING GROUT
- 8 GLAZING