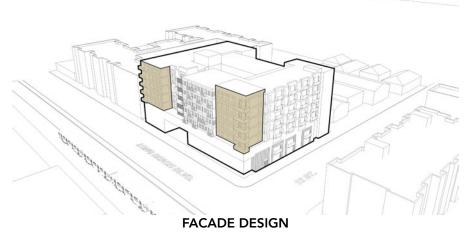

With regard to the building's design concept, we've chosen the commuter rail car, an object highly relevant to this site, as the main design influence. Dissecting the unique shape and character of the rail car and abstracting its side elevation and cross section have served at the conceptual rationale for the treatment of the façade. Along Long Beach Blvd, where there exists a blend of Studio, one and two bedroom units, the expression of both the rail car in terms of each unit type are expressed. In other words, the function of the unit type (Studio, 1 BDRM, or 2 BDRM) is directly reflected in the façade design, and created by abstracting the rail car. Please refer to attached diagrams explaining the correlation further.