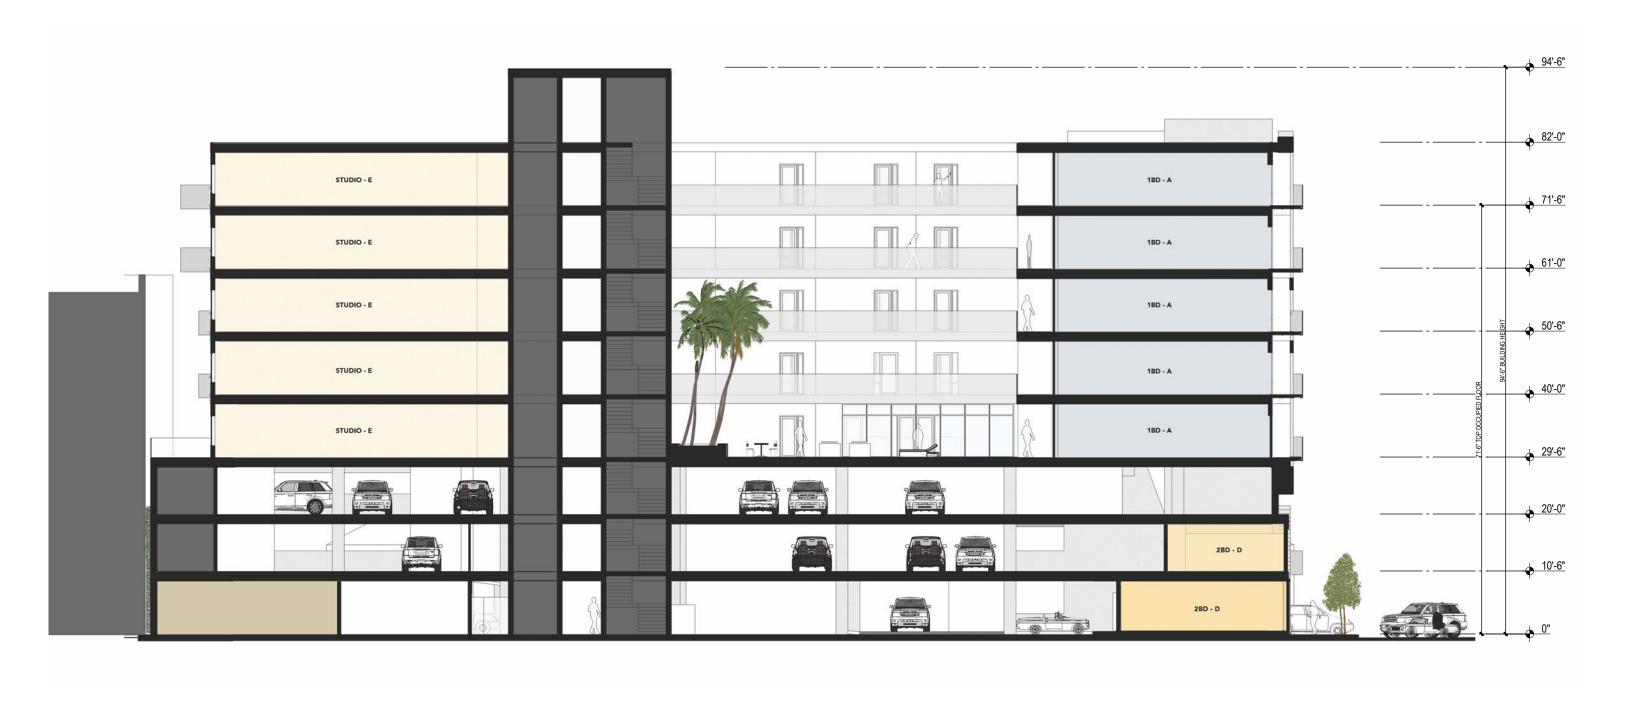

### 2. CROSS SECTION

1. ELEVATION

PREVIOUS (BEFORE)

8/30/18

**EXTERIOR RENDER** 

8/30/18

**EXTERIOR RENDERINGS** 

8/30/18

# **REVISED (AFTER)**

8/30/18

**EAST ELEVATION** 

**BUILDING SECTION PERSPECTIVES** 

- 1 ALUMINUM STORE FRONT
- 2 CLEAR ANODIZED METAL PANEL
- 3 CAST IN PLACE ARCH CONCRETE
- 4 GROUND FACE CMU: GREY 01 W/ MATCHING GROUT
- 5 ANODIZED METAL PANEL WHITE
- 6 FRITTED GLAZING
- 7 GROUND FACE CMU: GREY 02 W/ MATCHING GROUT
- 8 GLAZING

# **REVISED (AFTER)**

8/30/18

NORTH ELEVATION

**BUILDING SECTION PERSPECTIVE** 

- 1 ALUMINUM STORE FRONT
- 2 CLEAR ANODIZED METAL PANEL
- 3 CAST IN PLACE ARCH CONCRETE
- GROUND FACE CMU: GREY 01 W/ MATCHING GROUT
- 5 ANODIZED METAL PANEL WHITE
- 6 FRITTED GLAZING
- 7 GROUND FACE CMU: GREY 02 W/ MATCHING GROUT
- 8 GLAZING