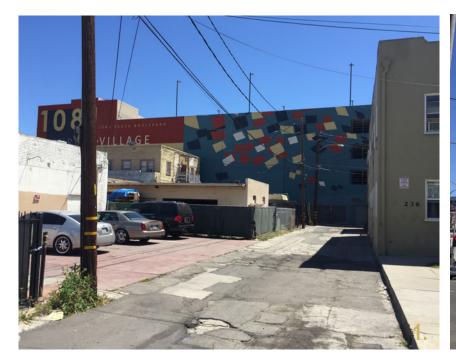

### **VICINITY MAP**

Demolition of existing single-story buildings (4) and two-story building (1) totaling roughly 20,522 sq ft total at property on southwest corner of Long Beach Blvd and 12<sup>th</sup> St.