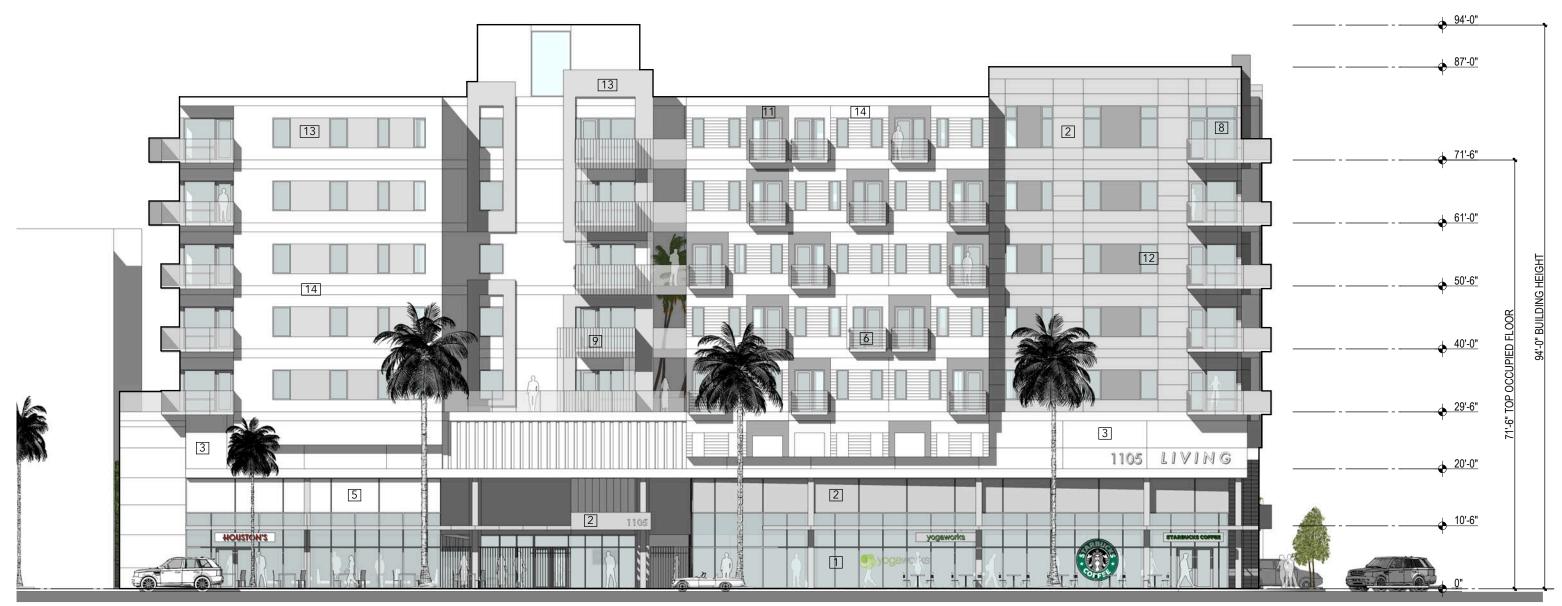

# **REVISED (AFTER)**

8/30/18

**EAST ELEVATION** 

**BUILDING SECTION PERSPECTIVES** 

- 1 ALUMINUM STORE FRONT
- 2 CLEAR ANODIZED METAL PANEL
- 3 CAST IN PLACE ARCH CONCRETE
- 4 GROUND FACE CMU: GREY 01 W/ MATCHING GROUT
- 5 ANODIZED METAL PANEL WHITE
- 6 FRITTED GLAZING
- 7 GROUND FACE CMU: GREY 02 W/ MATCHING GROUT
- 8 GLAZING

- 9 EXTRUDED ALUMINUM PIPING
- 10 GROUND FACE CMU: WHITE 01 W/ MATCHING GROUT
- 11 STUCCO: GREY 01
- 12 WINDOW FRAME: TYP.
- 3 STUCCO: GREY 02
- 14 STUCCO: WHITE 01
- 15 LIGHTING FIXTURES
- GREEN SCREEN / VINE

# **REVISED (AFTER)**

8/30/18

WEST ELEVATION

- 1 ALUMINUM STORE FRONT
- 2 CLEAR ANODIZED METAL PANEL
- 3 CAST IN PLACE ARCH CONCRETE
- GROUND FACE CMU: GREY 01 W/ MATCHING GROUT
- 5 ANODIZED METAL PANEL WHITE
- 6 FRITTED GLAZING
- 7 GROUND FACE CMU: GREY 02 W/ MATCHING GROUT
- 8 GLAZING

- 9 EXTRUDED ALUMINUM PIPING
- 10 GROUND FACE CMU: WHITE 01 W/ MATCHING GROUT
- 11 STUCCO: GREY 01
- 12 WINDOW FRAME: TYP.
- 13 STUCCO: GREY 02
- 14 STUCCO: WHITE 01
- 15 LIGHTING FIXTURES
- 16 GREEN SCREEN / VINE

# **REVISED (AFTER)**

8/30/18

NORTH ELEVATION

**BUILDING SECTION PERSPECTIVE** 

- 1 ALUMINUM STORE FRONT
- 2 CLEAR ANODIZED METAL PANEL
- 3 CAST IN PLACE ARCH CONCRETE
- GROUND FACE CMU: GREY 01 W/ MATCHING GROUT
- 5 ANODIZED METAL PANEL WHITE
- 6 FRITTED GLAZING
- 7 GROUND FACE CMU: GREY 02 W/ MATCHING GROUT
- 8 GLAZING

- 9 EXTRUDED ALUMINUM PIPING
- 10 GROUND FACE CMU: WHITE 01 W/ MATCHING GROUT
- 11 STUCCO: GREY 01
- 12 WINDOW FRAME: TYP.
- 13 STUCCO: GREY 02
- 14 STUCCO: WHITE 01
- 15 LIGHTING FIXTURES
- GREEN SCREEN / VINE

# **REVISED (AFTER)**

8/30/18

SOUTH ELEVATION

- 1 ALUMINUM STORE FRONT
- 2 CLEAR ANODIZED METAL PANEL
- 3 CAST IN PLACE ARCH CONCRETE
- GROUND FACE CMU: GREY 01 W/ MATCHING GROUT
- 5 ANODIZED METAL PANEL WHITE
- 6 FRITTED GLAZING
- 7 GROUND FACE CMU: GREY 02 W/ MATCHING GROUT
- 8 GLAZING