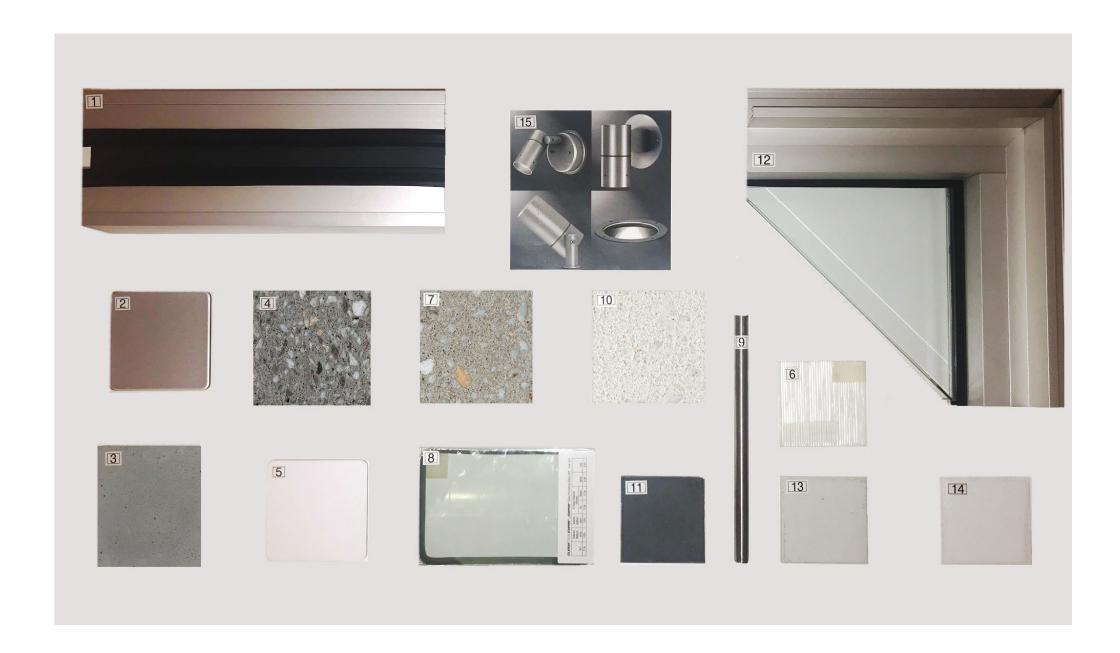

### UNIT 1 - 2 BEDROOM (3)

SCALE: 1/8" = 1'-0" NOTE: ONLY AT 8TH LEVEL

UNIT 20 - STUDIO (1)

SCALE: 1/8" = 1'-0"

**TYPICAL UNIT PLANS** 

- 1 ALUMINUM STORE FRONT
- 2 CLEAR ANODIZED METAL PANEL
- 3 CAST IN PLACE ARCH CONCRETE
- GROUND FACE CMU: GREY 01 W/ MATCHING GROUT
- 5 ANODIZED METAL PANEL WHITE
- 6 FRITTED GLAZING
- 7 GROUND FACE CMU: GREY 02 W/ MATCHING GROUT
- 8 GLAZING

- 9 EXTRUDED ALUMINUM PIPING
- 10 GROUND FACE CMU: WHITE 01 W/ MATCHING GROUT
- 11 STUCCO: GREY 01
- 12 WINDOW FRAME: TYP.
- 13 STUCCO: GREY 02
- 14 STUCCO: WHITE 01
- 15 LIGHTING FIXTURES
- 6 GREEN SCREEN / VINE