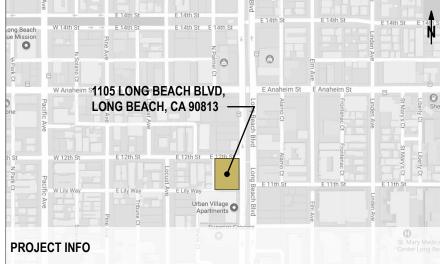

### **LOCATION MAP**

#### **DESIGN NARRATIVE**

The 1105 Living site is located at the Southwest corner of Long Beach Blvd and E 12<sup>th</sup> St. It serves as the backdrop for commuters waiting at the Anaheim St Light Rail Station platform, which sits cattycorner from it, as well as an edge to an adjacent residential scale neighborhood. The proposed building would incorporate ground level retail, a café and small restaurant to activate the edges along Long Beach Blvd and corner at E 12<sup>th</sup> St, as well as a small public plaza, both of which serve the community. The project results in 121 residential units including studios, one and two bedroom units and associated amenities.