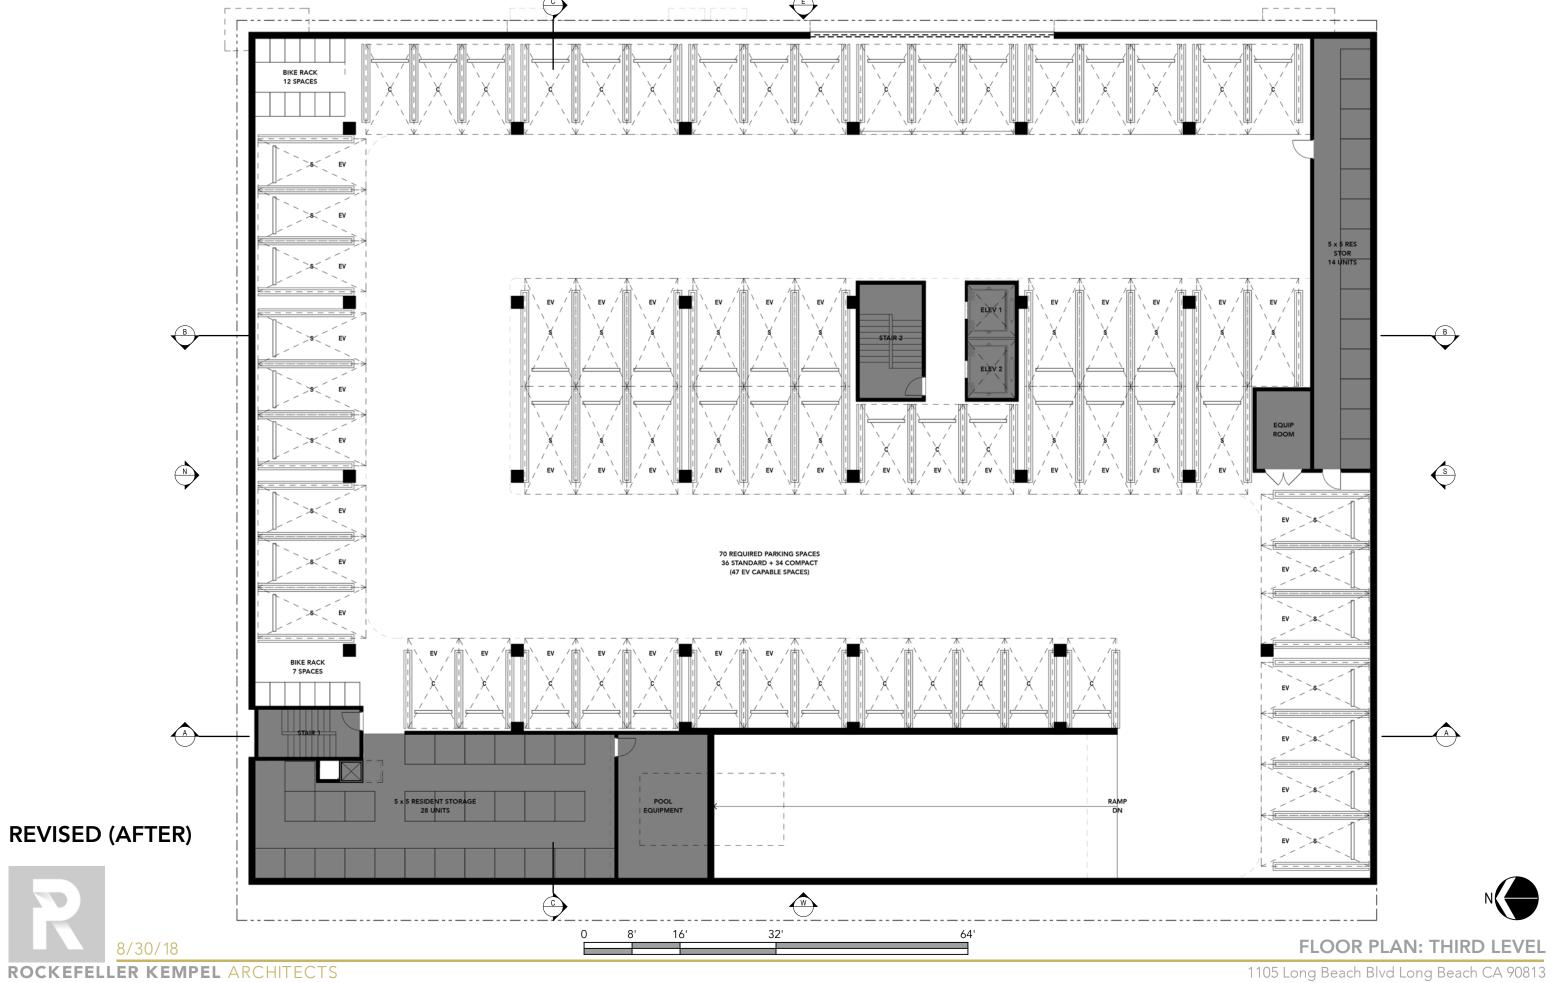

### **AREA SUMMARY**

PODIUM

| GROSS AREA       26,520 SF         Parking Area - 36 required spaces (6 HC + 26 C + 4 S)       13,272 S         Common Area (Circulation, Stairs, Elev, Trash, Leasing, Equip, Storage)       4,054 S         Drive Ramp (Up/Down)       1,150 S         Vertical Shafts       21 S         Residential Unit Area       504 S         (1) studio       504 S         (2) 2 bedrooms       1,196 S         Private Patios       137 S         Retail A Area       3,153 S         Retail B Area       1,844 S         Open Space / Courtyard       1,190 S | SF<br>SF<br>SF<br>SF<br>SF<br>SF |
|-----------------------------------------------------------------------------------------------------------------------------------------------------------------------------------------------------------------------------------------------------------------------------------------------------------------------------------------------------------------------------------------------------------------------------------------------------------------------------------------------------------------------------------------------------------|----------------------------------|
| Common Area (Circulation, Stairs, Elev, Trash, Leasing, Equip, Storage)       4,054         Drive Ramp (Up/Down)       1,150         Vertical Shafts       21         Residential Unit Area       504         (1) studio       504         (2) 2 bedrooms       1,196         Private Patios       137         Retail A Area       3,153         Retail B Area       1,844         Open Space / Courtyard       1,190                                                                                                                                     | SF<br>SF<br>SF<br>SF<br>SF<br>SF |
| Drive Ramp (Up/Down)       1,150 S         Vertical Shafts       21 S         Residential Unit Area       504 S         (1) studio       504 S         (2) 2 bedrooms       1,196 S         Private Patios       137 S         Retail A Area       3,153 S         Retail B Area       1,844 S         Open Space / Courtyard       1,190 S                                                                                                                                                                                                               | SF<br>SF<br>SF<br>SF<br>SF       |
| Vertical Shafts       21         Residential Unit Area       504         (1) studio       504         (2) 2 bedrooms       1,196         Private Patios       137         Retail A Area       3,153         Retail B Area       1,844         Open Space / Courtyard       1,190                                                                                                                                                                                                                                                                          | SF<br>SF<br>SF<br>SF<br>SF       |
| Residential Unit Area       5         (1) studio       504         (2) 2 bedrooms       1,196         Private Patios       137         Retail A Area       3,153         Retail B Area       1,844         Open Space / Courtyard       1,190                                                                                                                                                                                                                                                                                                             | SF<br>SF<br>SF<br>SF             |
| (1) studio       504       5         (2) 2 bedrooms       1,196       5         Private Patios       137       5         Retail A Area       3,153       5         Retail B Area       1,844       5         Open Space / Courtyard       1,190       5                                                                                                                                                                                                                                                                                                   | SF<br>SF<br>SF                   |
| (2) 2 bedrooms       1,196       8         Private Patios       137       8         Retail A Area       3,153       8         Retail B Area       1,844       8         Open Space / Courtyard       1,190       8                                                                                                                                                                                                                                                                                                                                        | SF<br>SF                         |
| Private Patios       137       S         Retail A Area       3,153       S         Retail B Area       1,844       S         Open Space / Courtyard       1,190       S                                                                                                                                                                                                                                                                                                                                                                                   | SF                               |
| Retail A Area       3,153       S         Retail B Area       1,844       S         Open Space / Courtyard       1,190       S                                                                                                                                                                                                                                                                                                                                                                                                                            |                                  |
| Retail B Area 1,844 S<br>Open Space / Courtyard 1,190 S                                                                                                                                                                                                                                                                                                                                                                                                                                                                                                   | SF                               |
| Open Space / Courtyard 1,190 S                                                                                                                                                                                                                                                                                                                                                                                                                                                                                                                            |                                  |
|                                                                                                                                                                                                                                                                                                                                                                                                                                                                                                                                                           |                                  |
| SECOND LEVEL (P-2; Above Grade - Type I) +10' - 6"                                                                                                                                                                                                                                                                                                                                                                                                                                                                                                        | SF                               |
|                                                                                                                                                                                                                                                                                                                                                                                                                                                                                                                                                           |                                  |
| GROSS AREA 23,696 SF                                                                                                                                                                                                                                                                                                                                                                                                                                                                                                                                      |                                  |
| Parking Area - 45 required spaces(30 S + 15 C) 18,969 S                                                                                                                                                                                                                                                                                                                                                                                                                                                                                                   | SF                               |
| Common Area (Circulation, Stairs, Elev) 1,416 S                                                                                                                                                                                                                                                                                                                                                                                                                                                                                                           | SF                               |
| Drive Ramp (Up/Down) 1,875 S                                                                                                                                                                                                                                                                                                                                                                                                                                                                                                                              | SF                               |
| Retail A Area Mezzanine 0 S                                                                                                                                                                                                                                                                                                                                                                                                                                                                                                                               | SF                               |
| Retail B Area Mezzanine 0 S                                                                                                                                                                                                                                                                                                                                                                                                                                                                                                                               | SF                               |
| Residential Unit Area                                                                                                                                                                                                                                                                                                                                                                                                                                                                                                                                     | SF                               |
| (2) 2 bedrooms 1,301 S                                                                                                                                                                                                                                                                                                                                                                                                                                                                                                                                    | SF                               |
| Private Patios/ Balcoies 85 S                                                                                                                                                                                                                                                                                                                                                                                                                                                                                                                             | SF                               |
| Vertical Shafts 50 S                                                                                                                                                                                                                                                                                                                                                                                                                                                                                                                                      | SF                               |
| HIRD LEVEL (P-3; Above Grade - Type I) +20' - 0"                                                                                                                                                                                                                                                                                                                                                                                                                                                                                                          |                                  |
| GROSS AREA 26,315 SF                                                                                                                                                                                                                                                                                                                                                                                                                                                                                                                                      |                                  |
| Parking Area - 70 required spaces (36 S + 34 C) 21,049 S                                                                                                                                                                                                                                                                                                                                                                                                                                                                                                  | SF                               |
| Common Area (Circulation, Stairs, Elev. Mech. Elect. Bike.                                                                                                                                                                                                                                                                                                                                                                                                                                                                                                | o=                               |
| Pool Equipment)                                                                                                                                                                                                                                                                                                                                                                                                                                                                                                                                           | SF                               |
| Drive Ramp (Up/Down) 1,681 S                                                                                                                                                                                                                                                                                                                                                                                                                                                                                                                              | SF                               |
| Vertical Shafts 29 S                                                                                                                                                                                                                                                                                                                                                                                                                                                                                                                                      | SF                               |
|                                                                                                                                                                                                                                                                                                                                                                                                                                                                                                                                                           |                                  |
| PODIUM AREA TOTAL 76,531 SF                                                                                                                                                                                                                                                                                                                                                                                                                                                                                                                               |                                  |
| RESIDENTIAL                                                                                                                                                                                                                                                                                                                                                                                                                                                                                                                                               |                                  |
| OURTH LEVEL (Level 1 - Type III) +29' - 6"                                                                                                                                                                                                                                                                                                                                                                                                                                                                                                                |                                  |
| GROSS AREA 27,118 SF                                                                                                                                                                                                                                                                                                                                                                                                                                                                                                                                      |                                  |
| Residential Unit Area - 22 units 16,803 S                                                                                                                                                                                                                                                                                                                                                                                                                                                                                                                 | SF                               |
| (14) studios - (5) 1 bedrooms - (3) 2 bedrooms                                                                                                                                                                                                                                                                                                                                                                                                                                                                                                            |                                  |
| OR (12) studios - (5) 1 bds - (1) 2 bds - (2) 3 bds                                                                                                                                                                                                                                                                                                                                                                                                                                                                                                       |                                  |
| Common Area (Circulation, Stairs, Elev) 2,435 S                                                                                                                                                                                                                                                                                                                                                                                                                                                                                                           |                                  |
| Community Room 1,346 S                                                                                                                                                                                                                                                                                                                                                                                                                                                                                                                                    |                                  |
| Common Outdoor Open Space (Pool Deck and Living Room) 4,276 S                                                                                                                                                                                                                                                                                                                                                                                                                                                                                             |                                  |
| Private Balconies & Patios 1,906 S<br>Vertical Shafts 352 S                                                                                                                                                                                                                                                                                                                                                                                                                                                                                               |                                  |
|                                                                                                                                                                                                                                                                                                                                                                                                                                                                                                                                                           | OI .                             |
| IFTH LEVEL (Level 2 - Type III) +40' - 0"                                                                                                                                                                                                                                                                                                                                                                                                                                                                                                                 |                                  |
|                                                                                                                                                                                                                                                                                                                                                                                                                                                                                                                                                           |                                  |
| GROSS AREA 21,993 SF                                                                                                                                                                                                                                                                                                                                                                                                                                                                                                                                      | 0.                               |
| GROSS AREA 21,993 SF Residential Unit Area - 24 units 18,113 S                                                                                                                                                                                                                                                                                                                                                                                                                                                                                            | SF                               |
| GROSS AREA 21,993 SF Residential Unit Area - 24 units 18,113 S (16) studios - (5) 1 bedrooms - (3) 2 bedrooms                                                                                                                                                                                                                                                                                                                                                                                                                                             | SF                               |
| GROSS AREA 21,993 SF  Residential Unit Area - 24 units 18,113 S  (16) studios - (5) 1 bedrooms - (3) 2 bedrooms  OR (14) studios - (5) 1 bds - (1) 2 bds - (2) 3 bds                                                                                                                                                                                                                                                                                                                                                                                      |                                  |
| GROSS AREA 21,993 SF  Residential Unit Area - 24 units 18,113 S  (16) studios - (5) 1 bedrooms - (3) 2 bedrooms  OR (14) studios - (5) 1 bds - (1) 2 bds - (2) 3 bds  Common Area (Circulation, Stairs, Elev) 2,744 S                                                                                                                                                                                                                                                                                                                                     | SF                               |
| GROSS AREA 21,993 SF  Residential Unit Area - 24 units 18,113 S  (16) studios - (5) 1 bedrooms - (3) 2 bedrooms  OR (14) studios - (5) 1 bds - (1) 2 bds - (2) 3 bds                                                                                                                                                                                                                                                                                                                                                                                      | SF<br>SF                         |

For complete breakdown of unit sizes, residential, retail and open space locations, car and bike parking and unit storage provided, please refer to "AREA SUMMARY".

**PROJECT INFO** 

8/30/18

SURVEY

VERTICAL CICILI ATION + CORNER