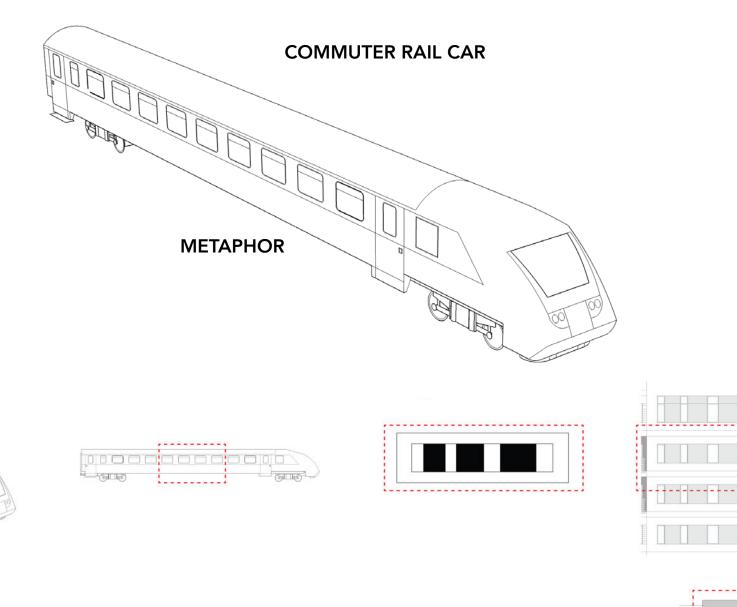

With regard to the building's design concept, we've chosen the commuter rail car, an object highly relevant to this site, as the main design influence. Dissecting the unique shape and character of the rail car and abstracting its side elevation and cross section have served at the conceptual rationale for the treatment of the façade. Along Long Beach Blvd, where there exists a blend of Studio, one and two bedroom units, the expression of both the rail car in terms of each unit type are expressed. In other words, the function of the unit type (Studio, 1 BDRM, or 2 BDRM) is directly reflected in the façade design, and created by abstracting the rail car. Please refer to attached diagrams explaining the correlation further.

### PROJECT DESIGN CRITERIA

- 1. Acknowledge Transit Proximity
  - 2. Create Efficient Core
- 3. Provide a Variety of Unit Types
  - 4. Integrate Amenities
- 5. Respect Construction Efficiencies
- 6. Introduce Rail Car Iconography