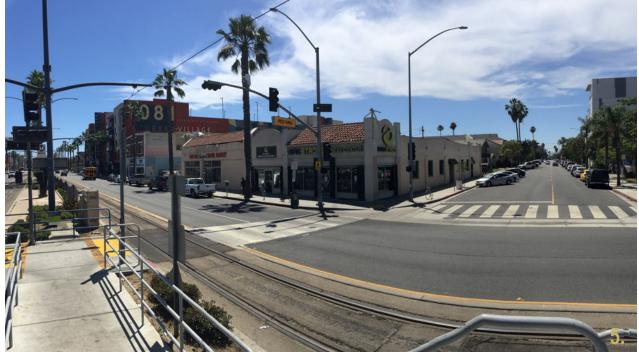

### **VICINITY MAP**

Demolition of existing single-story buildings (4) and two-story building (1) totaling roughly 20,522 sq ft total at property on southwest corner of Long Beach Blvd and 12<sup>th</sup> St.

#### **DESIGN NARRATIVE**

The 1105 Living site is located at the Southwest corner of Long Beach Blvd and E 12<sup>th</sup> St. It serves as the backdrop for commuters waiting at the Anaheim St Light Rail Station platform, which sits cattycorner from it, as well as an edge to an adjacent residential scale neighborhood. The proposed building would incorporate ground level retail, a café and small restaurant to activate the edges along Long Beach Blvd and corner at E 12<sup>th</sup> St, as well as a small public plaza, both of which serve the community. The project results in 121 residential units including studios, one and two bedroom units and associated amenities.