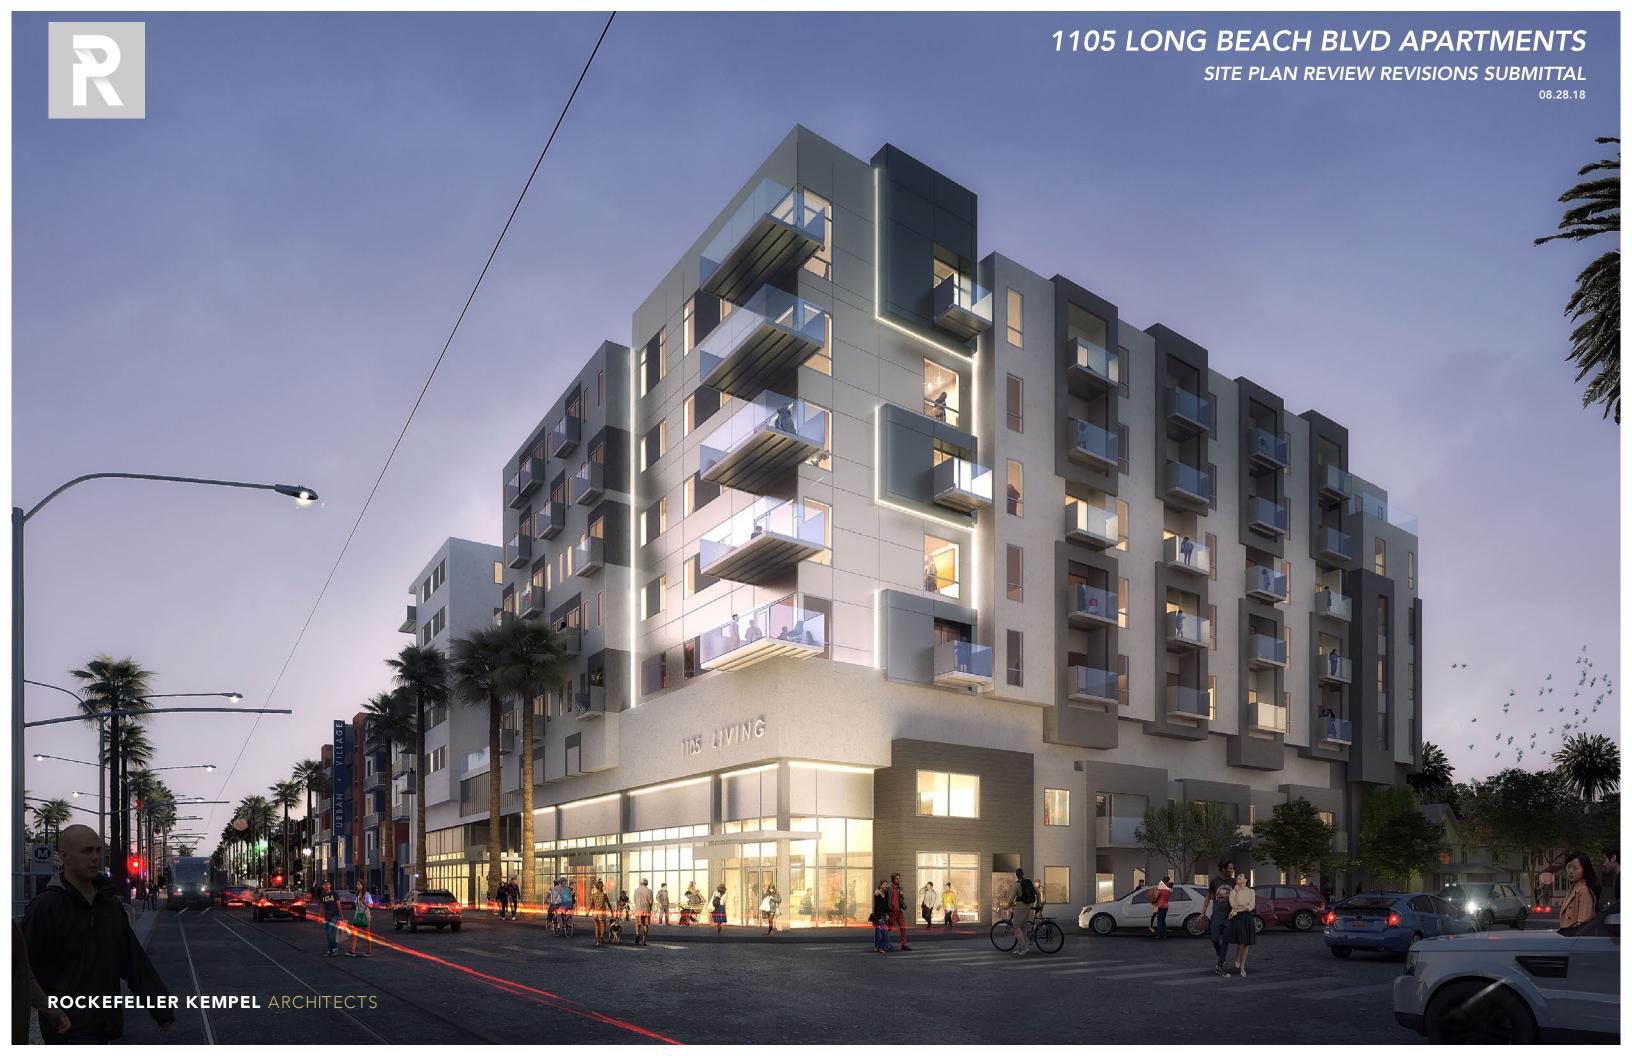

#### **DESIGN NARRATIVE**

The 1105 Living site is located at the Southwest corner of Long Beach Blvd and E 12<sup>th</sup> St. It serves as the backdrop for commuters waiting at the Anaheim St Light Rail Station platform, which sits cattycorner from it, as well as an edge to an adjacent residential scale neighborhood. The proposed building would incorporate ground level retail, a café and small restaurant to activate the edges along Long Beach Blvd and corner at E 12<sup>th</sup> St, as well as a small public plaza, both of which serve the community. The project results in 121 residential units including studios, one and two bedroom units and associated amenities.

With regard to the building's design concept, we've chosen the commuter rail car, an object highly relevant to this site, as the main design influence. Dissecting the unique shape and character of the rail car and abstracting its side elevation and cross section have served at the conceptual rationale for the treatment of the façade. Along Long Beach Blvd, where there exists a blend of Studio, one and two bedroom units, the expression of both the rail car in terms of each unit type are expressed. In other words, the function of the unit type (Studio, 1 BDRM, or 2 BDRM) is directly reflected in the façade design, and created by abstracting the rail car. Please refer to attached diagrams explaining the correlation further.