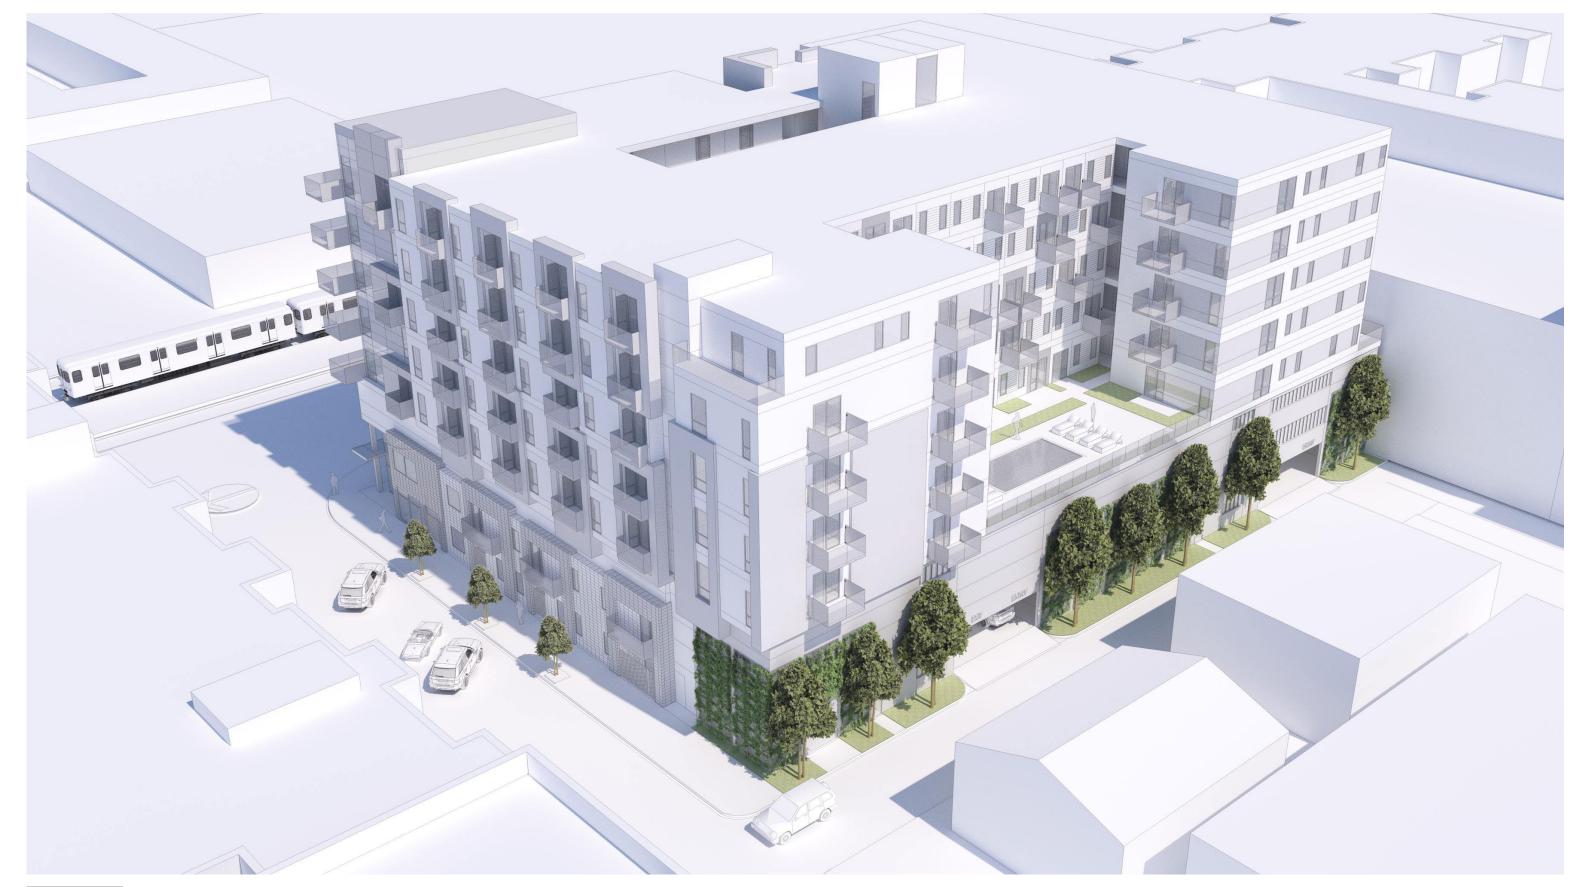

#### **DESIGN NARRATIVE**

The 1105 Living site is located at the Southwest corner of Long Beach Blvd and E 12<sup>th</sup> St. It serves as the backdrop for commuters waiting at the Anaheim St Light Rail Station platform, which sits cattycorner from it, as well as an edge to an adjacent residential scale neighborhood. The proposed building would incorporate ground level retail, a café and small restaurant to activate the edges along Long Beach Blvd and corner at E 12<sup>th</sup> St, as well as a small public plaza, both of which serve the community. The project results in 121 residential units including studios, one and two bedroom units and associated amenities.

Because the site is bookended by both a public transit system and residential neighborhood it creates a unique design opportunity to respond to each. Please refer to attached diagrams explaining the building massing and its response to its environment.

With regard to the building's design concept, we've chosen the commuter rail car, an object highly relevant to this site, as the main design influence. Dissecting the unique shape and character of the rail car and abstracting its side elevation and cross section have served at the conceptual rationale for the treatment of the façade. Along Long Beach Blvd, where there exists a blend of Studio, one and two bedroom units, the expression of both the rail car in terms of each unit type are expressed. In other words, the function of the unit type (Studio, 1 BDRM, or 2 BDRM) is directly reflected in the façade design, and created by abstracting the rail car. Please refer to attached diagrams explaining the correlation further.

PREVIOUS (BEFORE)

8/30/18

**EXTERIOR RENDER** 

EXTERIOR RENDERINGS

**EXTERIOR RENDERINGS** 

8/30/18

SITE + LANDSCAPE PLAN

8/30/18