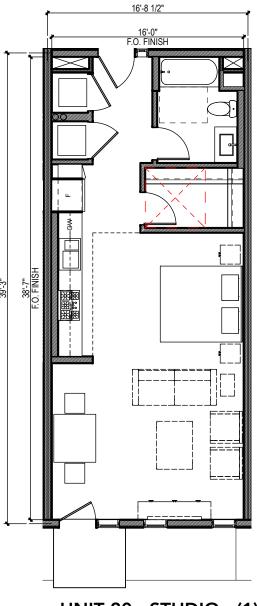

### UNIT 3 - 1 BEDROOM - A (2)

SCALE: 1/8" = 1'-0"

UNIT 1&22 - STUDIO (1)

SCALE: 1/8" = 1'-0"

UNIT 8 - STUDIO - A (3)

SCALE: 1/8" = 1'-0"

# UNIT 10 - 1 BEDROOM - B (4)

SCALE: 1/8" = 1'-0"

**TYPICAL UNIT PLANS** 

43-8 1/2"

WD FC

NITCHEN

BEDROOM

8 x 12+

F.O. FINISH

UNIT 15 - STUDIO C (4)

SCALE: 1/8" = 1'-0"

UNIT 12 - STUDIO-B (2) SCALE: 1/8" = 1'-0"

**TYPICAL UNIT PLANS** 

### UNIT 18 - 2 BEDROOM (2)

SCALE: 1/8" = 1'-0"

FC WD

FC

### UNIT 1 - 2 BEDROOM (3)

SCALE: 1/8" = 1'-0" NOTE: ONLY AT 8TH LEVEL

UNIT 20 - STUDIO (1)

SCALE: 1/8" = 1'-0"

**TYPICAL UNIT PLANS** 

- 1 ALUMINUM STORE FRONT
- 2 CLEAR ANODIZED METAL PANEL
- 3 CAST IN PLACE ARCH CONCRETE
- GROUND FACE CMU: GREY 01 W/ MATCHING GROUT
- 5 ANODIZED METAL PANEL WHITE
- 6 FRITTED GLAZING
- 7 GROUND FACE CMU: GREY 02 W/ MATCHING GROUT
- 8 GLAZING