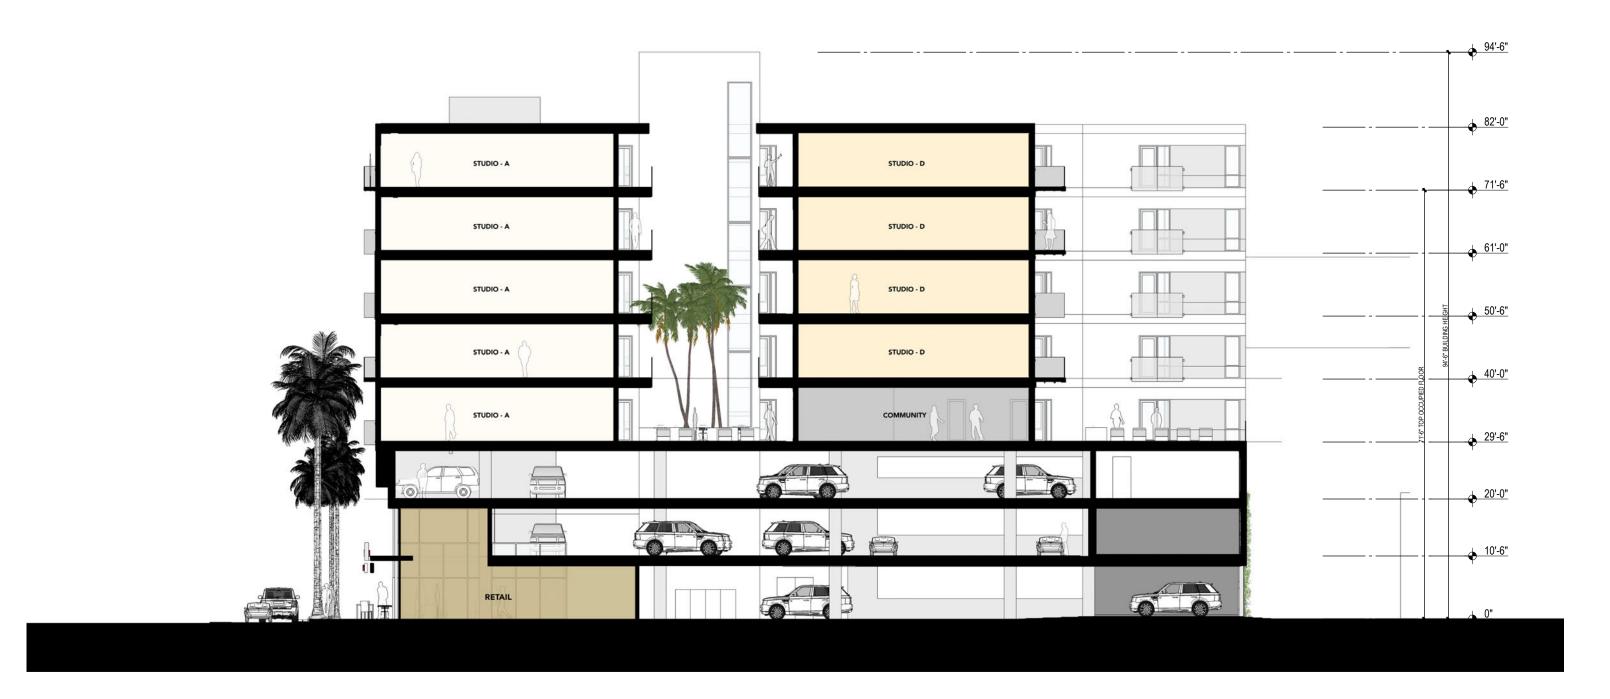

| SIXTH LEVEL (Level 3 - Type III) +50' - 6"                                                                                                                                                                                                                                              |                        |                                                          |                |
|-----------------------------------------------------------------------------------------------------------------------------------------------------------------------------------------------------------------------------------------------------------------------------------------|------------------------|----------------------------------------------------------|----------------|
| GROSS AREA                                                                                                                                                                                                                                                                              | 21,993 SF              |                                                          |                |
| Residential Unit Area - 24 units                                                                                                                                                                                                                                                        | 21,000 0.              | 18,113                                                   | SF             |
| (16) studios - (5) 1 bedrooms - (3) 2 bedrooms                                                                                                                                                                                                                                          |                        | -,                                                       |                |
| OR (14) studios - (5) 1 bds - (1) 2 bds - (2) 3 bds                                                                                                                                                                                                                                     |                        |                                                          |                |
| Common Area (Circulation, Stairs, Elev)                                                                                                                                                                                                                                                 |                        | 2,744                                                    | SF             |
| Private Balconies                                                                                                                                                                                                                                                                       |                        | 752                                                      | SF             |
| Vertical Shafts                                                                                                                                                                                                                                                                         |                        | 384                                                      | SF             |
| SEVENTH LEVEL (Level 4 - Type III) +61' - 0"                                                                                                                                                                                                                                            |                        |                                                          |                |
| GROSS AREA                                                                                                                                                                                                                                                                              | 22,191 SF              |                                                          |                |
| Residential Unit Area - 24 units                                                                                                                                                                                                                                                        |                        | 18,131                                                   | SF             |
| (16) studios - (5) 1 bedrooms - (3) 2 bedrooms OR (14) studios - (5) 1 bds - (1) 2 bds - (2) 3 bds                                                                                                                                                                                      |                        |                                                          |                |
| Common Area (Circulation, Stairs, Elev)                                                                                                                                                                                                                                                 |                        | 2,744                                                    | QF.            |
| Private Balconies                                                                                                                                                                                                                                                                       |                        | 932                                                      |                |
| Vertical Shafts                                                                                                                                                                                                                                                                         |                        | 384                                                      |                |
| EIGHTH LEVEL (Level 5 - Type III) +71' - 6"                                                                                                                                                                                                                                             | Building Height: 87'-0 | )"                                                       |                |
| GROSS AREA                                                                                                                                                                                                                                                                              | 22,149 SF              |                                                          |                |
| Residential Unit Area - 23 units                                                                                                                                                                                                                                                        | ,                      | 18,133                                                   | SF             |
| (14) studios - (5) 1 bedrooms - (4) 2 bedrooms                                                                                                                                                                                                                                          |                        |                                                          |                |
| OR (14) studios - (5) 1 bds - (1) 2 bds - (2) 3 bds                                                                                                                                                                                                                                     |                        |                                                          |                |
| Common Area (Circulation, Stairs, Elev)                                                                                                                                                                                                                                                 |                        | 2,744                                                    | SF             |
| Private Balconies                                                                                                                                                                                                                                                                       |                        | 890                                                      |                |
| Vertical Shafts<br>RECAP                                                                                                                                                                                                                                                                |                        | 382                                                      | SF             |
| UNIT TYPE UNIT FLOOR AREA                                                                                                                                                                                                                                                               | AVERAGE UNIT           | UNIT#                                                    | % OF TOTAL     |
| 2+1 bedroom                                                                                                                                                                                                                                                                             | 1,226 SF               | 28                                                       | 23%            |
| 1-bedroom                                                                                                                                                                                                                                                                               | 805 SF                 | 25                                                       | 20.8%          |
| studio                                                                                                                                                                                                                                                                                  | 653 SF                 | 67                                                       | 55.8%          |
| NUMBER OF RESIDENTIAL UNITS                                                                                                                                                                                                                                                             |                        | 120                                                      | 100%           |
| AVERAGE UNIT                                                                                                                                                                                                                                                                            | 767 SF                 |                                                          |                |
| TOTAL REQUIRED CARS PARKED ON SITE                                                                                                                                                                                                                                                      |                        | 150                                                      |                |
| parking breakdown                                                                                                                                                                                                                                                                       |                        |                                                          |                |
| standard (accessible parking included) compact                                                                                                                                                                                                                                          |                        | 76<br>75                                                 | 50.7%<br>49.7% |
| '                                                                                                                                                                                                                                                                                       |                        |                                                          | 49.7 /0        |
| GUEST PARKING SPACES                                                                                                                                                                                                                                                                    |                        | 30                                                       |                |
|                                                                                                                                                                                                                                                                                         |                        |                                                          |                |
| FUTURE EV SPACES (EV CAPABLE)                                                                                                                                                                                                                                                           |                        | 128                                                      |                |
| FUTURE EV SPACES (EV CAPABLE) EVCS SPACES PROVIDED (INSTALLED)                                                                                                                                                                                                                          |                        | 128<br>2                                                 |                |
| ,                                                                                                                                                                                                                                                                                       |                        |                                                          |                |
| EVCS SPACES PROVIDED (INSTALLED)                                                                                                                                                                                                                                                        |                        | 2                                                        |                |
| EVCS SPACES PROVIDED (INSTALLED) CIRCULATION % PER FLOOR                                                                                                                                                                                                                                |                        | 2 11.69%                                                 |                |
| EVCS SPACES PROVIDED (INSTALLED) CIRCULATION % PER FLOOR TOTAL CARS PARKED REQUIRED                                                                                                                                                                                                     | (1 PER 5 UNITS)        | 11.69%<br>150<br>151                                     | /45            |
| EVCS SPACES PROVIDED (INSTALLED) CIRCULATION % PER FLOOR TOTAL CARS PARKED REQUIRED TOTAL CARS PARKED PROVIDED BIKE PARKING REQUIRED / PROVIDED                                                                                                                                         | (1 PER 5 UNITS)        | 2<br>11.69%<br>150<br>151<br>24                          |                |
| EVCS SPACES PROVIDED (INSTALLED) CIRCULATION % PER FLOOR TOTAL CARS PARKED REQUIRED TOTAL CARS PARKED PROVIDED BIKE PARKING REQUIRED / PROVIDED COMMON OUTDOOR OPEN SPACE                                                                                                               | (1 PER 5 UNITS)        | 2<br>11.69%<br>150<br>151<br>24<br>4,276                 | SF             |
| EVCS SPACES PROVIDED (INSTALLED) CIRCULATION % PER FLOOR TOTAL CARS PARKED REQUIRED TOTAL CARS PARKED PROVIDED BIKE PARKING REQUIRED / PROVIDED COMMON OUTDOOR OPEN SPACE AVERAGE AREA PER CAR                                                                                          | (1 PER 5 UNITS)        | 2<br>11.69%<br>150<br>151<br>24<br><b>4,276</b><br>352.9 | SF             |
| EVCS SPACES PROVIDED (INSTALLED) CIRCULATION % PER FLOOR TOTAL CARS PARKED REQUIRED TOTAL CARS PARKED PROVIDED BIKE PARKING REQUIRED / PROVIDED  COMMON OUTDOOR OPEN SPACE AVERAGE AREA PER CAR  TOTAL STORAGE UNITS REQUIRED (5' X 5')                                                 | (1 PER 5 UNITS)        | 2<br>11.69%<br>150<br>151<br>24<br>4,276                 | SF             |
| EVCS SPACES PROVIDED (INSTALLED) CIRCULATION % PER FLOOR TOTAL CARS PARKED REQUIRED TOTAL CARS PARKED PROVIDED BIKE PARKING REQUIRED / PROVIDED  COMMON OUTDOOR OPEN SPACE AVERAGE AREA PER CAR TOTAL STORAGE UNITS REQUIRED (5' X 5') TOTAL STORAGE UNITS PROVIDED                     | (1 PER 5 UNITS)        | 2<br>11.69%<br>150<br>151<br>24<br><b>4,276</b><br>352.9 | SF             |
| EVCS SPACES PROVIDED (INSTALLED) CIRCULATION % PER FLOOR TOTAL CARS PARKED REQUIRED TOTAL CARS PARKED PROVIDED BIKE PARKING REQUIRED / PROVIDED  COMMON OUTDOOR OPEN SPACE AVERAGE AREA PER CAR  TOTAL STORAGE UNITS REQUIRED (5' X 5')  TOTAL STORAGE UNITS PROVIDED storage breakdown | (1 PER 5 UNITS)        | 2 11.69% 150 151 24 4,276 352.9 120 157                  | SF             |
| EVCS SPACES PROVIDED (INSTALLED) CIRCULATION % PER FLOOR TOTAL CARS PARKED REQUIRED TOTAL CARS PARKED PROVIDED BIKE PARKING REQUIRED / PROVIDED  COMMON OUTDOOR OPEN SPACE AVERAGE AREA PER CAR TOTAL STORAGE UNITS REQUIRED (5' X 5') TOTAL STORAGE UNITS PROVIDED                     | (1 PER 5 UNITS)        | 2<br>11.69%<br>150<br>151<br>24<br><b>4,276</b><br>352.9 | SF             |

### **AREA SUMMARY**

PODIUM

| GROSS AREA       26,520 SF         Parking Area - 36 required spaces (6 HC + 26 C + 4 S)       13,272 S         Common Area (Circulation, Stairs, Elev, Trash, Leasing, Equip, Storage)       4,054 S         Drive Ramp (Up/Down)       1,150 S         Vertical Shafts       21 S         Residential Unit Area       504 S         (1) studio       504 S         (2) 2 bedrooms       1,196 S         Private Patios       137 S         Retail A Area       3,153 S         Retail B Area       1,844 S         Open Space / Courtyard       1,190 S | SF<br>SF<br>SF<br>SF<br>SF<br>SF |
|-----------------------------------------------------------------------------------------------------------------------------------------------------------------------------------------------------------------------------------------------------------------------------------------------------------------------------------------------------------------------------------------------------------------------------------------------------------------------------------------------------------------------------------------------------------|----------------------------------|
| Common Area (Circulation, Stairs, Elev, Trash, Leasing, Equip, Storage)       4,054         Drive Ramp (Up/Down)       1,150         Vertical Shafts       21         Residential Unit Area       504         (1) studio       504         (2) 2 bedrooms       1,196         Private Patios       137         Retail A Area       3,153         Retail B Area       1,844         Open Space / Courtyard       1,190                                                                                                                                     | SF<br>SF<br>SF<br>SF<br>SF<br>SF |
| Drive Ramp (Up/Down)       1,150 S         Vertical Shafts       21 S         Residential Unit Area       504 S         (1) studio       504 S         (2) 2 bedrooms       1,196 S         Private Patios       137 S         Retail A Area       3,153 S         Retail B Area       1,844 S         Open Space / Courtyard       1,190 S                                                                                                                                                                                                               | SF<br>SF<br>SF<br>SF<br>SF       |
| Vertical Shafts       21         Residential Unit Area       504         (1) studio       504         (2) 2 bedrooms       1,196         Private Patios       137         Retail A Area       3,153         Retail B Area       1,844         Open Space / Courtyard       1,190                                                                                                                                                                                                                                                                          | SF<br>SF<br>SF<br>SF<br>SF       |
| Residential Unit Area       5         (1) studio       504         (2) 2 bedrooms       1,196         Private Patios       137         Retail A Area       3,153         Retail B Area       1,844         Open Space / Courtyard       1,190                                                                                                                                                                                                                                                                                                             | SF<br>SF<br>SF<br>SF             |
| (1) studio       504       5         (2) 2 bedrooms       1,196       5         Private Patios       137       5         Retail A Area       3,153       5         Retail B Area       1,844       5         Open Space / Courtyard       1,190       5                                                                                                                                                                                                                                                                                                   | SF<br>SF<br>SF                   |
| (2) 2 bedrooms       1,196       8         Private Patios       137       8         Retail A Area       3,153       8         Retail B Area       1,844       8         Open Space / Courtyard       1,190       8                                                                                                                                                                                                                                                                                                                                        | SF<br>SF                         |
| Private Patios       137       S         Retail A Area       3,153       S         Retail B Area       1,844       S         Open Space / Courtyard       1,190       S                                                                                                                                                                                                                                                                                                                                                                                   | SF                               |
| Retail A Area       3,153       S         Retail B Area       1,844       S         Open Space / Courtyard       1,190       S                                                                                                                                                                                                                                                                                                                                                                                                                            |                                  |
| Retail B Area 1,844 S<br>Open Space / Courtyard 1,190 S                                                                                                                                                                                                                                                                                                                                                                                                                                                                                                   | SF                               |
| Open Space / Courtyard 1,190 S                                                                                                                                                                                                                                                                                                                                                                                                                                                                                                                            |                                  |
|                                                                                                                                                                                                                                                                                                                                                                                                                                                                                                                                                           |                                  |
| SECOND LEVEL (P-2; Above Grade - Type I) +10' - 6"                                                                                                                                                                                                                                                                                                                                                                                                                                                                                                        | SF                               |
|                                                                                                                                                                                                                                                                                                                                                                                                                                                                                                                                                           |                                  |
| GROSS AREA 23,696 SF                                                                                                                                                                                                                                                                                                                                                                                                                                                                                                                                      |                                  |
| Parking Area - 45 required spaces(30 S + 15 C) 18,969 S                                                                                                                                                                                                                                                                                                                                                                                                                                                                                                   | SF                               |
| Common Area (Circulation, Stairs, Elev) 1,416 S                                                                                                                                                                                                                                                                                                                                                                                                                                                                                                           | SF                               |
| Drive Ramp (Up/Down) 1,875 S                                                                                                                                                                                                                                                                                                                                                                                                                                                                                                                              | SF                               |
| Retail A Area Mezzanine 0 S                                                                                                                                                                                                                                                                                                                                                                                                                                                                                                                               | SF                               |
| Retail B Area Mezzanine 0 S                                                                                                                                                                                                                                                                                                                                                                                                                                                                                                                               | SF                               |
| Residential Unit Area                                                                                                                                                                                                                                                                                                                                                                                                                                                                                                                                     | SF                               |
| (2) 2 bedrooms 1,301 S                                                                                                                                                                                                                                                                                                                                                                                                                                                                                                                                    | SF                               |
| Private Patios/ Balcoies 85 S                                                                                                                                                                                                                                                                                                                                                                                                                                                                                                                             | SF                               |
| Vertical Shafts 50 S                                                                                                                                                                                                                                                                                                                                                                                                                                                                                                                                      | SF                               |
| HIRD LEVEL (P-3; Above Grade - Type I) +20' - 0"                                                                                                                                                                                                                                                                                                                                                                                                                                                                                                          |                                  |
| GROSS AREA 26,315 SF                                                                                                                                                                                                                                                                                                                                                                                                                                                                                                                                      |                                  |
| Parking Area - 70 required spaces (36 S + 34 C) 21,049 S                                                                                                                                                                                                                                                                                                                                                                                                                                                                                                  | SF                               |
| Common Area (Circulation, Stairs, Elev. Mech. Elect. Bike.                                                                                                                                                                                                                                                                                                                                                                                                                                                                                                | o=                               |
| Pool Equipment)                                                                                                                                                                                                                                                                                                                                                                                                                                                                                                                                           | SF                               |
| Drive Ramp (Up/Down) 1,681 S                                                                                                                                                                                                                                                                                                                                                                                                                                                                                                                              | SF                               |
| Vertical Shafts 29 S                                                                                                                                                                                                                                                                                                                                                                                                                                                                                                                                      | SF                               |
|                                                                                                                                                                                                                                                                                                                                                                                                                                                                                                                                                           |                                  |
| PODIUM AREA TOTAL 76,531 SF                                                                                                                                                                                                                                                                                                                                                                                                                                                                                                                               |                                  |
| RESIDENTIAL                                                                                                                                                                                                                                                                                                                                                                                                                                                                                                                                               |                                  |
| OURTH LEVEL (Level 1 - Type III) +29' - 6"                                                                                                                                                                                                                                                                                                                                                                                                                                                                                                                |                                  |
| GROSS AREA 27,118 SF                                                                                                                                                                                                                                                                                                                                                                                                                                                                                                                                      |                                  |
| Residential Unit Area - 22 units 16,803 S                                                                                                                                                                                                                                                                                                                                                                                                                                                                                                                 | SF                               |
| (14) studios - (5) 1 bedrooms - (3) 2 bedrooms                                                                                                                                                                                                                                                                                                                                                                                                                                                                                                            |                                  |
| OR (12) studios - (5) 1 bds - (1) 2 bds - (2) 3 bds                                                                                                                                                                                                                                                                                                                                                                                                                                                                                                       |                                  |
| Common Area (Circulation, Stairs, Elev) 2,435 S                                                                                                                                                                                                                                                                                                                                                                                                                                                                                                           |                                  |
| Community Room 1,346 S                                                                                                                                                                                                                                                                                                                                                                                                                                                                                                                                    |                                  |
| Common Outdoor Open Space (Pool Deck and Living Room) 4,276 S                                                                                                                                                                                                                                                                                                                                                                                                                                                                                             |                                  |
| Private Balconies & Patios 1,906 S<br>Vertical Shafts 352 S                                                                                                                                                                                                                                                                                                                                                                                                                                                                                               |                                  |
|                                                                                                                                                                                                                                                                                                                                                                                                                                                                                                                                                           | OI .                             |
| IFTH LEVEL (Level 2 - Type III) +40' - 0"                                                                                                                                                                                                                                                                                                                                                                                                                                                                                                                 |                                  |
|                                                                                                                                                                                                                                                                                                                                                                                                                                                                                                                                                           |                                  |
| GROSS AREA 21,993 SF                                                                                                                                                                                                                                                                                                                                                                                                                                                                                                                                      | 0.                               |
| GROSS AREA 21,993 SF Residential Unit Area - 24 units 18,113 S                                                                                                                                                                                                                                                                                                                                                                                                                                                                                            | SF                               |
| GROSS AREA 21,993 SF Residential Unit Area - 24 units 18,113 S (16) studios - (5) 1 bedrooms - (3) 2 bedrooms                                                                                                                                                                                                                                                                                                                                                                                                                                             | SF                               |
| GROSS AREA 21,993 SF  Residential Unit Area - 24 units 18,113 S  (16) studios - (5) 1 bedrooms - (3) 2 bedrooms  OR (14) studios - (5) 1 bds - (1) 2 bds - (2) 3 bds                                                                                                                                                                                                                                                                                                                                                                                      |                                  |
| GROSS AREA 21,993 SF  Residential Unit Area - 24 units 18,113 S  (16) studios - (5) 1 bedrooms - (3) 2 bedrooms  OR (14) studios - (5) 1 bds - (1) 2 bds - (2) 3 bds  Common Area (Circulation, Stairs, Elev) 2,744 S                                                                                                                                                                                                                                                                                                                                     | SF                               |
| GROSS AREA 21,993 SF  Residential Unit Area - 24 units 18,113 S  (16) studios - (5) 1 bedrooms - (3) 2 bedrooms  OR (14) studios - (5) 1 bds - (1) 2 bds - (2) 3 bds                                                                                                                                                                                                                                                                                                                                                                                      | SF<br>SF                         |

For complete breakdown of unit sizes, residential, retail and open space locations, car and bike parking and unit storage provided, please refer to "AREA SUMMARY".

**PROJECT INFO** 

8/30/18

SURVEY

VERTICAL CICILI ATION + CORNER