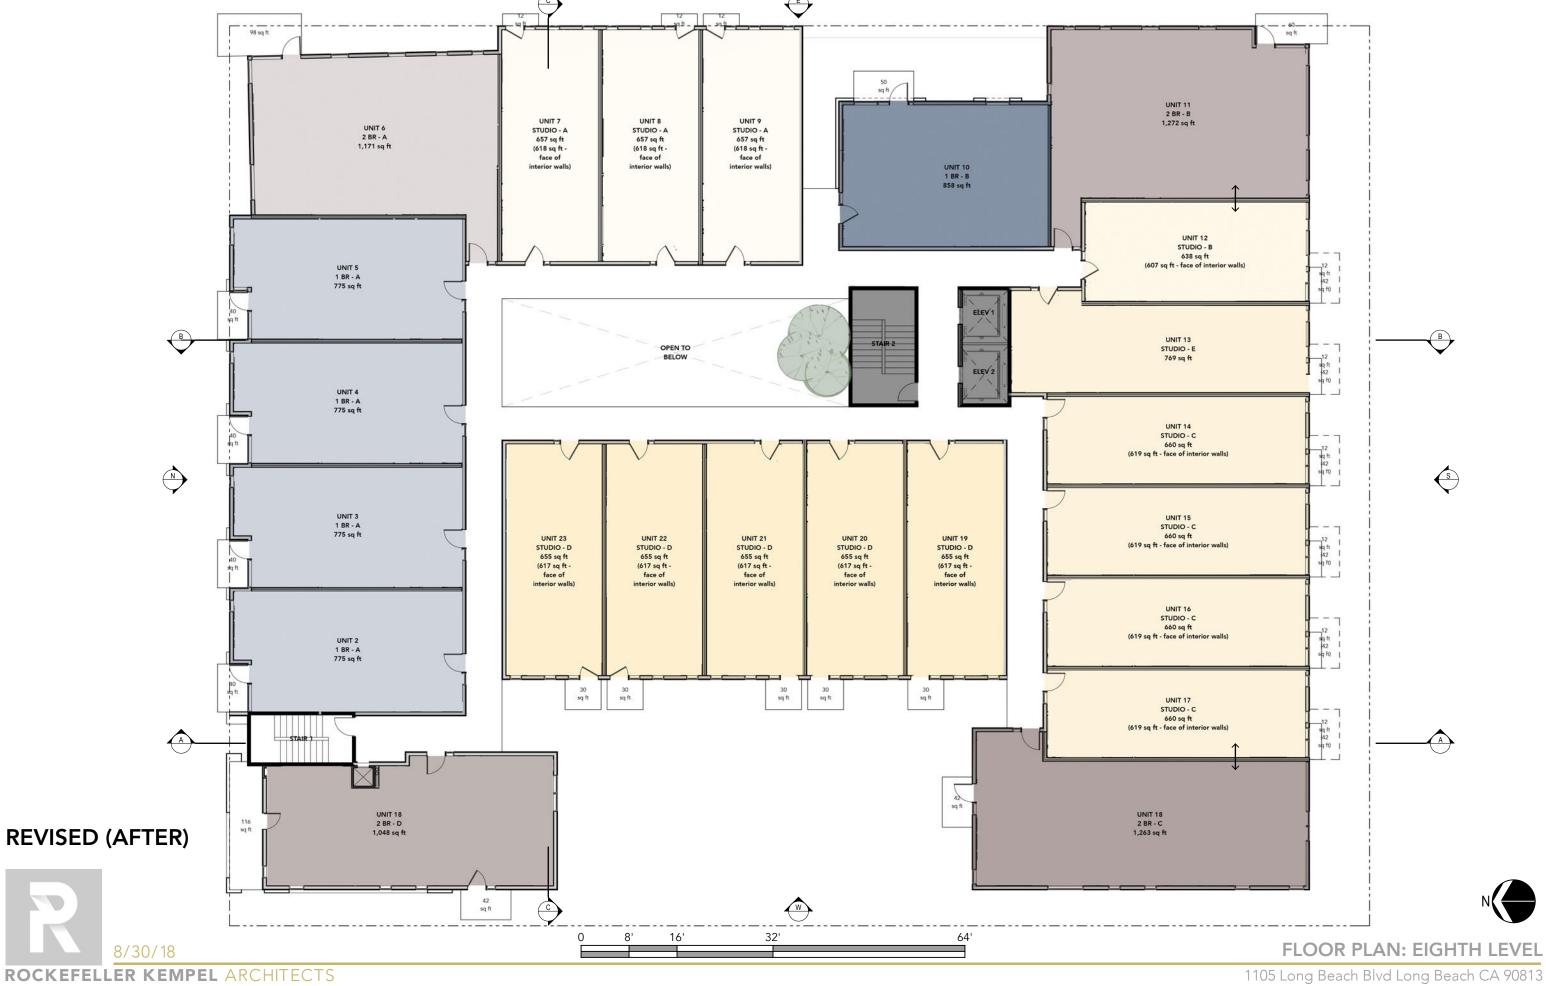

| SIXTH LEVEL (Level 3 - Type III) +50' - 6"                                                                                                                                                                                                                                              |                        |                                                          |                |
|-----------------------------------------------------------------------------------------------------------------------------------------------------------------------------------------------------------------------------------------------------------------------------------------|------------------------|----------------------------------------------------------|----------------|
| GROSS AREA                                                                                                                                                                                                                                                                              | 21,993 SF              |                                                          |                |
| Residential Unit Area - 24 units                                                                                                                                                                                                                                                        | 21,000 0.              | 18,113                                                   | SF             |
| (16) studios - (5) 1 bedrooms - (3) 2 bedrooms                                                                                                                                                                                                                                          |                        | -,                                                       |                |
| OR (14) studios - (5) 1 bds - (1) 2 bds - (2) 3 bds                                                                                                                                                                                                                                     |                        |                                                          |                |
| Common Area (Circulation, Stairs, Elev)                                                                                                                                                                                                                                                 |                        | 2,744                                                    | SF             |
| Private Balconies                                                                                                                                                                                                                                                                       |                        | 752                                                      | SF             |
| Vertical Shafts                                                                                                                                                                                                                                                                         |                        | 384                                                      | SF             |
| SEVENTH LEVEL (Level 4 - Type III) +61' - 0"                                                                                                                                                                                                                                            |                        |                                                          |                |
| GROSS AREA                                                                                                                                                                                                                                                                              | 22,191 SF              |                                                          |                |
| Residential Unit Area - 24 units                                                                                                                                                                                                                                                        |                        | 18,131                                                   | SF             |
| (16) studios - (5) 1 bedrooms - (3) 2 bedrooms OR (14) studios - (5) 1 bds - (1) 2 bds - (2) 3 bds                                                                                                                                                                                      |                        |                                                          |                |
| Common Area (Circulation, Stairs, Elev)                                                                                                                                                                                                                                                 |                        | 2,744                                                    | QF.            |
| Private Balconies                                                                                                                                                                                                                                                                       |                        | 932                                                      |                |
| Vertical Shafts                                                                                                                                                                                                                                                                         |                        | 384                                                      |                |
| EIGHTH LEVEL (Level 5 - Type III) +71' - 6"                                                                                                                                                                                                                                             | Building Height: 87'-0 | )"                                                       |                |
| GROSS AREA                                                                                                                                                                                                                                                                              | 22,149 SF              |                                                          |                |
| Residential Unit Area - 23 units                                                                                                                                                                                                                                                        | ,                      | 18,133                                                   | SF             |
| (14) studios - (5) 1 bedrooms - (4) 2 bedrooms                                                                                                                                                                                                                                          |                        |                                                          |                |
| OR (14) studios - (5) 1 bds - (1) 2 bds - (2) 3 bds                                                                                                                                                                                                                                     |                        |                                                          |                |
| Common Area (Circulation, Stairs, Elev)                                                                                                                                                                                                                                                 |                        | 2,744                                                    | SF             |
| Private Balconies                                                                                                                                                                                                                                                                       |                        | 890                                                      |                |
| Vertical Shafts<br>RECAP                                                                                                                                                                                                                                                                |                        | 382                                                      | SF             |
| UNIT TYPE UNIT FLOOR AREA                                                                                                                                                                                                                                                               | AVERAGE UNIT           | UNIT#                                                    | % OF TOTAL     |
| 2+1 bedroom                                                                                                                                                                                                                                                                             | 1,226 SF               | 28                                                       | 23%            |
| 1-bedroom                                                                                                                                                                                                                                                                               | 805 SF                 | 25                                                       | 20.8%          |
| studio                                                                                                                                                                                                                                                                                  | 653 SF                 | 67                                                       | 55.8%          |
| NUMBER OF RESIDENTIAL UNITS                                                                                                                                                                                                                                                             |                        | 120                                                      | 100%           |
| AVERAGE UNIT                                                                                                                                                                                                                                                                            | 767 SF                 |                                                          |                |
| TOTAL REQUIRED CARS PARKED ON SITE                                                                                                                                                                                                                                                      |                        | 150                                                      |                |
| parking breakdown                                                                                                                                                                                                                                                                       |                        |                                                          |                |
| standard (accessible parking included) compact                                                                                                                                                                                                                                          |                        | 76<br>75                                                 | 50.7%<br>49.7% |
| '                                                                                                                                                                                                                                                                                       |                        |                                                          | 49.7 /0        |
| GUEST PARKING SPACES                                                                                                                                                                                                                                                                    |                        | 30                                                       |                |
|                                                                                                                                                                                                                                                                                         |                        |                                                          |                |
| FUTURE EV SPACES (EV CAPABLE)                                                                                                                                                                                                                                                           |                        | 128                                                      |                |
| FUTURE EV SPACES (EV CAPABLE) EVCS SPACES PROVIDED (INSTALLED)                                                                                                                                                                                                                          |                        | 128<br>2                                                 |                |
| ,                                                                                                                                                                                                                                                                                       |                        |                                                          |                |
| EVCS SPACES PROVIDED (INSTALLED)                                                                                                                                                                                                                                                        |                        | 2                                                        |                |
| EVCS SPACES PROVIDED (INSTALLED) CIRCULATION % PER FLOOR                                                                                                                                                                                                                                |                        | 2 11.69%                                                 |                |
| EVCS SPACES PROVIDED (INSTALLED) CIRCULATION % PER FLOOR TOTAL CARS PARKED REQUIRED                                                                                                                                                                                                     | (1 PER 5 UNITS)        | 11.69%<br>150<br>151                                     | /45            |
| EVCS SPACES PROVIDED (INSTALLED) CIRCULATION % PER FLOOR TOTAL CARS PARKED REQUIRED TOTAL CARS PARKED PROVIDED BIKE PARKING REQUIRED / PROVIDED                                                                                                                                         | (1 PER 5 UNITS)        | 2<br>11.69%<br>150<br>151<br>24                          |                |
| EVCS SPACES PROVIDED (INSTALLED) CIRCULATION % PER FLOOR TOTAL CARS PARKED REQUIRED TOTAL CARS PARKED PROVIDED BIKE PARKING REQUIRED / PROVIDED COMMON OUTDOOR OPEN SPACE                                                                                                               | (1 PER 5 UNITS)        | 2<br>11.69%<br>150<br>151<br>24<br>4,276                 | SF             |
| EVCS SPACES PROVIDED (INSTALLED) CIRCULATION % PER FLOOR TOTAL CARS PARKED REQUIRED TOTAL CARS PARKED PROVIDED BIKE PARKING REQUIRED / PROVIDED COMMON OUTDOOR OPEN SPACE AVERAGE AREA PER CAR                                                                                          | (1 PER 5 UNITS)        | 2<br>11.69%<br>150<br>151<br>24<br><b>4,276</b><br>352.9 | SF             |
| EVCS SPACES PROVIDED (INSTALLED) CIRCULATION % PER FLOOR TOTAL CARS PARKED REQUIRED TOTAL CARS PARKED PROVIDED BIKE PARKING REQUIRED / PROVIDED  COMMON OUTDOOR OPEN SPACE AVERAGE AREA PER CAR  TOTAL STORAGE UNITS REQUIRED (5' X 5')                                                 | (1 PER 5 UNITS)        | 2<br>11.69%<br>150<br>151<br>24<br>4,276                 | SF             |
| EVCS SPACES PROVIDED (INSTALLED) CIRCULATION % PER FLOOR TOTAL CARS PARKED REQUIRED TOTAL CARS PARKED PROVIDED BIKE PARKING REQUIRED / PROVIDED  COMMON OUTDOOR OPEN SPACE AVERAGE AREA PER CAR TOTAL STORAGE UNITS REQUIRED (5' X 5') TOTAL STORAGE UNITS PROVIDED                     | (1 PER 5 UNITS)        | 2<br>11.69%<br>150<br>151<br>24<br><b>4,276</b><br>352.9 | SF             |
| EVCS SPACES PROVIDED (INSTALLED) CIRCULATION % PER FLOOR TOTAL CARS PARKED REQUIRED TOTAL CARS PARKED PROVIDED BIKE PARKING REQUIRED / PROVIDED  COMMON OUTDOOR OPEN SPACE AVERAGE AREA PER CAR  TOTAL STORAGE UNITS REQUIRED (5' X 5')  TOTAL STORAGE UNITS PROVIDED storage breakdown | (1 PER 5 UNITS)        | 2 11.69% 150 151 24 4,276 352.9 120 157                  | SF             |
| EVCS SPACES PROVIDED (INSTALLED) CIRCULATION % PER FLOOR TOTAL CARS PARKED REQUIRED TOTAL CARS PARKED PROVIDED BIKE PARKING REQUIRED / PROVIDED  COMMON OUTDOOR OPEN SPACE AVERAGE AREA PER CAR TOTAL STORAGE UNITS REQUIRED (5' X 5') TOTAL STORAGE UNITS PROVIDED                     | (1 PER 5 UNITS)        | 2<br>11.69%<br>150<br>151<br>24<br><b>4,276</b><br>352.9 | SF             |

For complete breakdown of unit sizes, residential, retail and open space locations, car and bike parking and unit storage provided, please refer to "AREA SUMMARY".

**PROJECT INFO** 

8/30/18

SURVEY

VERTICAL CICILI ATION + CORNER