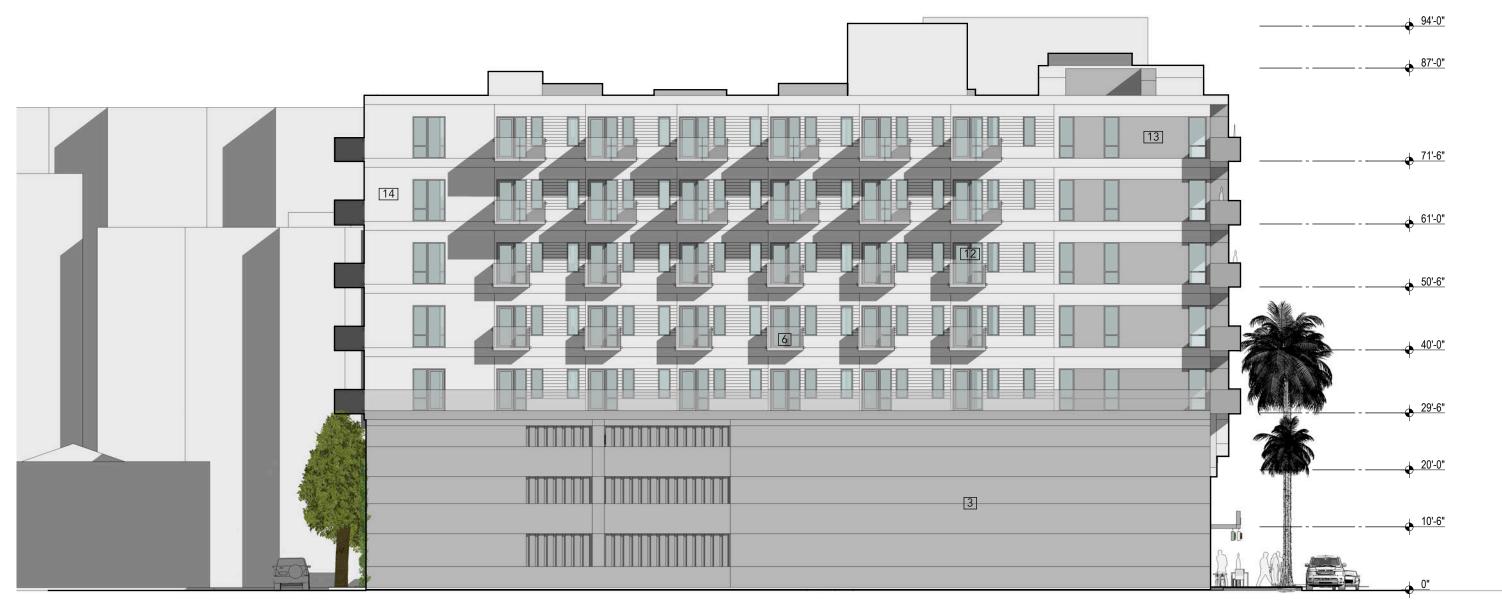

# **REVISED (AFTER)**

8/30/18

**EAST ELEVATION** 

**BUILDING SECTION PERSPECTIVES** 

- 1 ALUMINUM STORE FRONT
- 2 CLEAR ANODIZED METAL PANEL
- 3 CAST IN PLACE ARCH CONCRETE
- 4 GROUND FACE CMU: GREY 01 W/ MATCHING GROUT
- 5 ANODIZED METAL PANEL WHITE
- 6 FRITTED GLAZING
- 7 GROUND FACE CMU: GREY 02 W/ MATCHING GROUT
- 8 GLAZING

- 9 EXTRUDED ALUMINUM PIPING
- 10 GROUND FACE CMU: WHITE 01 W/ MATCHING GROUT
- 11 STUCCO: GREY 01
- 12 WINDOW FRAME: TYP.
- 3 STUCCO: GREY 02
- 14 STUCCO: WHITE 01
- 15 LIGHTING FIXTURES
- GREEN SCREEN / VINE

# **REVISED (AFTER)**

8/30/18

WEST ELEVATION

- 1 ALUMINUM STORE FRONT
- 2 CLEAR ANODIZED METAL PANEL
- 3 CAST IN PLACE ARCH CONCRETE
- GROUND FACE CMU: GREY 01 W/ MATCHING GROUT
- 5 ANODIZED METAL PANEL WHITE
- 6 FRITTED GLAZING
- 7 GROUND FACE CMU: GREY 02 W/ MATCHING GROUT
- 8 GLAZING

- 9 EXTRUDED ALUMINUM PIPING
- 10 GROUND FACE CMU: WHITE 01 W/ MATCHING GROUT
- 11 STUCCO: GREY 01
- 12 WINDOW FRAME: TYP.
- 13 STUCCO: GREY 02
- 14 STUCCO: WHITE 01
- 15 LIGHTING FIXTURES
- 16 GREEN SCREEN / VINE

# **REVISED (AFTER)**

8/30/18

NORTH ELEVATION

**BUILDING SECTION PERSPECTIVE** 

- 1 ALUMINUM STORE FRONT
- 2 CLEAR ANODIZED METAL PANEL
- 3 CAST IN PLACE ARCH CONCRETE
- GROUND FACE CMU: GREY 01 W/ MATCHING GROUT
- 5 ANODIZED METAL PANEL WHITE
- 6 FRITTED GLAZING
- 7 GROUND FACE CMU: GREY 02 W/ MATCHING GROUT
- 8 GLAZING

- 9 EXTRUDED ALUMINUM PIPING
- 10 GROUND FACE CMU: WHITE 01 W/ MATCHING GROUT
- 11 STUCCO: GREY 01
- 12 WINDOW FRAME: TYP.
- 13 STUCCO: GREY 02
- 14 STUCCO: WHITE 01
- 15 LIGHTING FIXTURES
- GREEN SCREEN / VINE

# **REVISED (AFTER)**

8/30/18

SOUTH ELEVATION

- 1 ALUMINUM STORE FRONT
- 2 CLEAR ANODIZED METAL PANEL
- 3 CAST IN PLACE ARCH CONCRETE
- GROUND FACE CMU: GREY 01 W/ MATCHING GROUT
- 5 ANODIZED METAL PANEL WHITE
- 6 FRITTED GLAZING
- 7 GROUND FACE CMU: GREY 02 W/ MATCHING GROUT
- 8 GLAZING