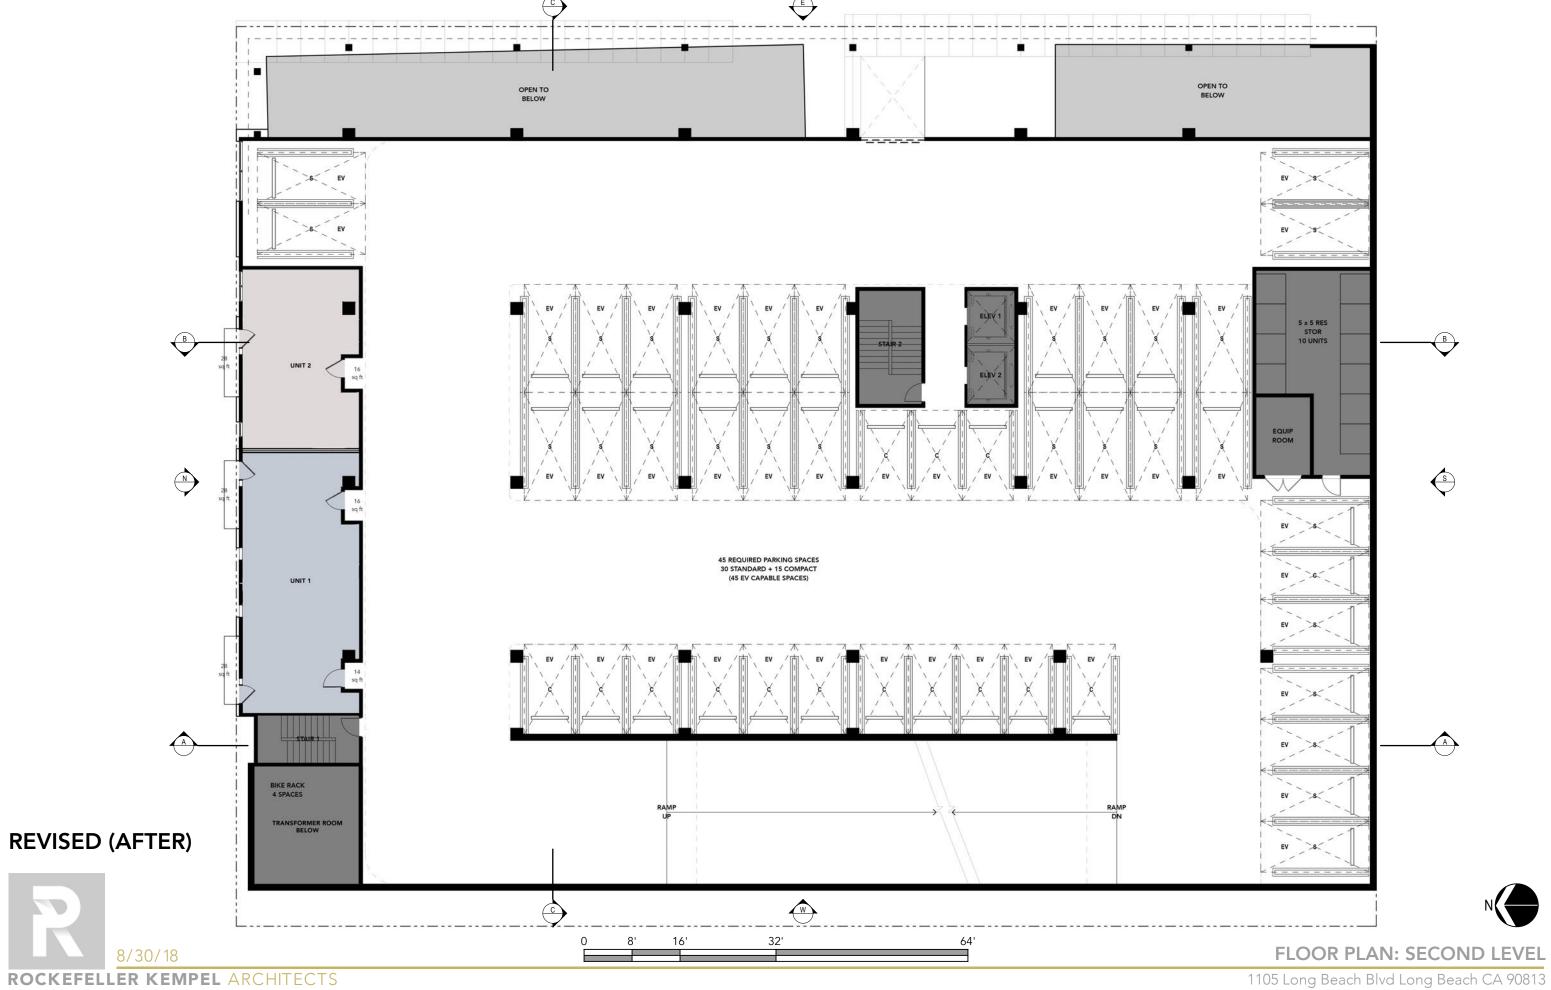

### **AREA SUMMARY**

PODIUM

| GROSS AREA       26,520 SF         Parking Area - 36 required spaces (6 HC + 26 C + 4 S)       13,272 S         Common Area (Circulation, Stairs, Elev, Trash, Leasing, Equip, Storage)       4,054 S         Drive Ramp (Up/Down)       1,150 S         Vertical Shafts       21 S         Residential Unit Area       504 S         (1) studio       504 S         (2) 2 bedrooms       1,196 S         Private Patios       137 S         Retail A Area       3,153 S         Retail B Area       1,844 S         Open Space / Courtyard       1,190 S | SF<br>SF<br>SF<br>SF<br>SF<br>SF |
|-----------------------------------------------------------------------------------------------------------------------------------------------------------------------------------------------------------------------------------------------------------------------------------------------------------------------------------------------------------------------------------------------------------------------------------------------------------------------------------------------------------------------------------------------------------|----------------------------------|
| Common Area (Circulation, Stairs, Elev, Trash, Leasing, Equip, Storage)       4,054         Drive Ramp (Up/Down)       1,150         Vertical Shafts       21         Residential Unit Area       504         (1) studio       504         (2) 2 bedrooms       1,196         Private Patios       137         Retail A Area       3,153         Retail B Area       1,844         Open Space / Courtyard       1,190                                                                                                                                     | SF<br>SF<br>SF<br>SF<br>SF<br>SF |
| Drive Ramp (Up/Down)       1,150 S         Vertical Shafts       21 S         Residential Unit Area       504 S         (1) studio       504 S         (2) 2 bedrooms       1,196 S         Private Patios       137 S         Retail A Area       3,153 S         Retail B Area       1,844 S         Open Space / Courtyard       1,190 S                                                                                                                                                                                                               | SF<br>SF<br>SF<br>SF<br>SF       |
| Vertical Shafts       21         Residential Unit Area       504         (1) studio       504         (2) 2 bedrooms       1,196         Private Patios       137         Retail A Area       3,153         Retail B Area       1,844         Open Space / Courtyard       1,190                                                                                                                                                                                                                                                                          | SF<br>SF<br>SF<br>SF<br>SF       |
| Residential Unit Area       5         (1) studio       504         (2) 2 bedrooms       1,196         Private Patios       137         Retail A Area       3,153         Retail B Area       1,844         Open Space / Courtyard       1,190                                                                                                                                                                                                                                                                                                             | SF<br>SF<br>SF<br>SF             |
| (1) studio       504       5         (2) 2 bedrooms       1,196       5         Private Patios       137       5         Retail A Area       3,153       5         Retail B Area       1,844       5         Open Space / Courtyard       1,190       5                                                                                                                                                                                                                                                                                                   | SF<br>SF<br>SF                   |
| (2) 2 bedrooms       1,196       8         Private Patios       137       8         Retail A Area       3,153       8         Retail B Area       1,844       8         Open Space / Courtyard       1,190       8                                                                                                                                                                                                                                                                                                                                        | SF<br>SF                         |
| Private Patios       137       S         Retail A Area       3,153       S         Retail B Area       1,844       S         Open Space / Courtyard       1,190       S                                                                                                                                                                                                                                                                                                                                                                                   | SF                               |
| Retail A Area       3,153       S         Retail B Area       1,844       S         Open Space / Courtyard       1,190       S                                                                                                                                                                                                                                                                                                                                                                                                                            |                                  |
| Retail B Area 1,844 S<br>Open Space / Courtyard 1,190 S                                                                                                                                                                                                                                                                                                                                                                                                                                                                                                   | SF                               |
| Open Space / Courtyard 1,190 S                                                                                                                                                                                                                                                                                                                                                                                                                                                                                                                            |                                  |
|                                                                                                                                                                                                                                                                                                                                                                                                                                                                                                                                                           |                                  |
| SECOND LEVEL (P-2; Above Grade - Type I) +10' - 6"                                                                                                                                                                                                                                                                                                                                                                                                                                                                                                        | SF                               |
|                                                                                                                                                                                                                                                                                                                                                                                                                                                                                                                                                           |                                  |
| GROSS AREA 23,696 SF                                                                                                                                                                                                                                                                                                                                                                                                                                                                                                                                      |                                  |
| Parking Area - 45 required spaces(30 S + 15 C) 18,969 S                                                                                                                                                                                                                                                                                                                                                                                                                                                                                                   | SF                               |
| Common Area (Circulation, Stairs, Elev) 1,416 S                                                                                                                                                                                                                                                                                                                                                                                                                                                                                                           | SF                               |
| Drive Ramp (Up/Down) 1,875 S                                                                                                                                                                                                                                                                                                                                                                                                                                                                                                                              | SF                               |
| Retail A Area Mezzanine 0 S                                                                                                                                                                                                                                                                                                                                                                                                                                                                                                                               | SF                               |
| Retail B Area Mezzanine 0 S                                                                                                                                                                                                                                                                                                                                                                                                                                                                                                                               | SF                               |
| Residential Unit Area                                                                                                                                                                                                                                                                                                                                                                                                                                                                                                                                     | SF                               |
| (2) 2 bedrooms 1,301 S                                                                                                                                                                                                                                                                                                                                                                                                                                                                                                                                    | SF                               |
| Private Patios/ Balcoies 85 S                                                                                                                                                                                                                                                                                                                                                                                                                                                                                                                             | SF                               |
| Vertical Shafts 50 S                                                                                                                                                                                                                                                                                                                                                                                                                                                                                                                                      | SF                               |
| HIRD LEVEL (P-3; Above Grade - Type I) +20' - 0"                                                                                                                                                                                                                                                                                                                                                                                                                                                                                                          |                                  |
| GROSS AREA 26,315 SF                                                                                                                                                                                                                                                                                                                                                                                                                                                                                                                                      |                                  |
| Parking Area - 70 required spaces (36 S + 34 C) 21,049 S                                                                                                                                                                                                                                                                                                                                                                                                                                                                                                  | SF                               |
| Common Area (Circulation, Stairs, Elev. Mech. Elect. Bike.                                                                                                                                                                                                                                                                                                                                                                                                                                                                                                | o=                               |
| Pool Equipment)                                                                                                                                                                                                                                                                                                                                                                                                                                                                                                                                           | SF                               |
| Drive Ramp (Up/Down) 1,681 S                                                                                                                                                                                                                                                                                                                                                                                                                                                                                                                              | SF                               |
| Vertical Shafts 29 S                                                                                                                                                                                                                                                                                                                                                                                                                                                                                                                                      | SF                               |
|                                                                                                                                                                                                                                                                                                                                                                                                                                                                                                                                                           |                                  |
| PODIUM AREA TOTAL 76,531 SF                                                                                                                                                                                                                                                                                                                                                                                                                                                                                                                               |                                  |
| RESIDENTIAL                                                                                                                                                                                                                                                                                                                                                                                                                                                                                                                                               |                                  |
| OURTH LEVEL (Level 1 - Type III) +29' - 6"                                                                                                                                                                                                                                                                                                                                                                                                                                                                                                                |                                  |
| GROSS AREA 27,118 SF                                                                                                                                                                                                                                                                                                                                                                                                                                                                                                                                      |                                  |
| Residential Unit Area - 22 units 16,803 S                                                                                                                                                                                                                                                                                                                                                                                                                                                                                                                 | SF                               |
| (14) studios - (5) 1 bedrooms - (3) 2 bedrooms                                                                                                                                                                                                                                                                                                                                                                                                                                                                                                            |                                  |
| OR (12) studios - (5) 1 bds - (1) 2 bds - (2) 3 bds                                                                                                                                                                                                                                                                                                                                                                                                                                                                                                       |                                  |
| Common Area (Circulation, Stairs, Elev) 2,435 S                                                                                                                                                                                                                                                                                                                                                                                                                                                                                                           |                                  |
| Community Room 1,346 S                                                                                                                                                                                                                                                                                                                                                                                                                                                                                                                                    |                                  |
| Common Outdoor Open Space (Pool Deck and Living Room) 4,276 S                                                                                                                                                                                                                                                                                                                                                                                                                                                                                             |                                  |
| Private Balconies & Patios 1,906 S<br>Vertical Shafts 352 S                                                                                                                                                                                                                                                                                                                                                                                                                                                                                               |                                  |
|                                                                                                                                                                                                                                                                                                                                                                                                                                                                                                                                                           | OI .                             |
| IFTH LEVEL (Level 2 - Type III) +40' - 0"                                                                                                                                                                                                                                                                                                                                                                                                                                                                                                                 |                                  |
|                                                                                                                                                                                                                                                                                                                                                                                                                                                                                                                                                           |                                  |
| GROSS AREA 21,993 SF                                                                                                                                                                                                                                                                                                                                                                                                                                                                                                                                      | 0.                               |
| GROSS AREA 21,993 SF Residential Unit Area - 24 units 18,113 S                                                                                                                                                                                                                                                                                                                                                                                                                                                                                            | SF                               |
| GROSS AREA 21,993 SF Residential Unit Area - 24 units 18,113 S (16) studios - (5) 1 bedrooms - (3) 2 bedrooms                                                                                                                                                                                                                                                                                                                                                                                                                                             | SF                               |
| GROSS AREA 21,993 SF  Residential Unit Area - 24 units 18,113 S  (16) studios - (5) 1 bedrooms - (3) 2 bedrooms  OR (14) studios - (5) 1 bds - (1) 2 bds - (2) 3 bds                                                                                                                                                                                                                                                                                                                                                                                      |                                  |
| GROSS AREA 21,993 SF  Residential Unit Area - 24 units 18,113 S  (16) studios - (5) 1 bedrooms - (3) 2 bedrooms  OR (14) studios - (5) 1 bds - (1) 2 bds - (2) 3 bds  Common Area (Circulation, Stairs, Elev) 2,744 S                                                                                                                                                                                                                                                                                                                                     | SF                               |
| GROSS AREA 21,993 SF  Residential Unit Area - 24 units 18,113 S  (16) studios - (5) 1 bedrooms - (3) 2 bedrooms  OR (14) studios - (5) 1 bds - (1) 2 bds - (2) 3 bds                                                                                                                                                                                                                                                                                                                                                                                      | SF<br>SF                         |

For complete breakdown of unit sizes, residential, retail and open space locations, car and bike parking and unit storage provided, please refer to "AREA SUMMARY".

**PROJECT INFO** 

8/30/18

SURVEY

VERTICAL CICILI ATION + CORNER