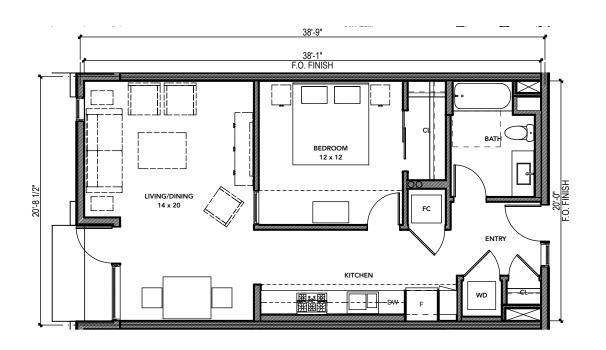

### UNIT 3 - 1 BEDROOM - A (2)

SCALE: 1/8" = 1'-0"

UNIT 1&22 - STUDIO (1)

SCALE: 1/8" = 1'-0"

UNIT 8 - STUDIO - A (3)

SCALE: 1/8" = 1'-0"

# UNIT 10 - 1 BEDROOM - B (4)

SCALE: 1/8" = 1'-0"

**TYPICAL UNIT PLANS** 

43-8 1/2"

WD FC

NITCHEN

BEDROOM

8 x 12+