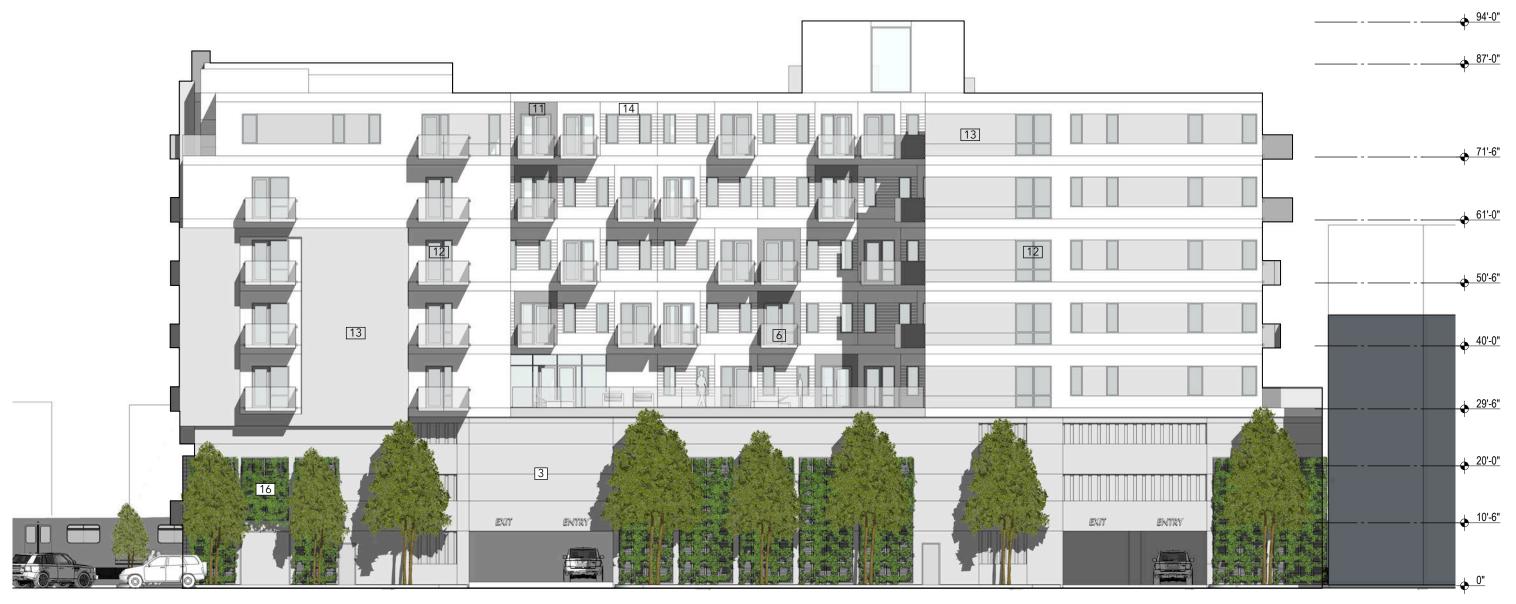

# **REVISED (AFTER)**

8/30/18

**EAST ELEVATION** 

**BUILDING SECTION PERSPECTIVES** 

- 1 ALUMINUM STORE FRONT
- 2 CLEAR ANODIZED METAL PANEL
- 3 CAST IN PLACE ARCH CONCRETE
- 4 GROUND FACE CMU: GREY 01 W/ MATCHING GROUT
- 5 ANODIZED METAL PANEL WHITE
- 6 FRITTED GLAZING
- 7 GROUND FACE CMU: GREY 02 W/ MATCHING GROUT
- 8 GLAZING

- 9 EXTRUDED ALUMINUM PIPING
- 10 GROUND FACE CMU: WHITE 01 W/ MATCHING GROUT
- 11 STUCCO: GREY 01
- 12 WINDOW FRAME: TYP.
- 3 STUCCO: GREY 02
- 14 STUCCO: WHITE 01
- 15 LIGHTING FIXTURES
- GREEN SCREEN / VINE