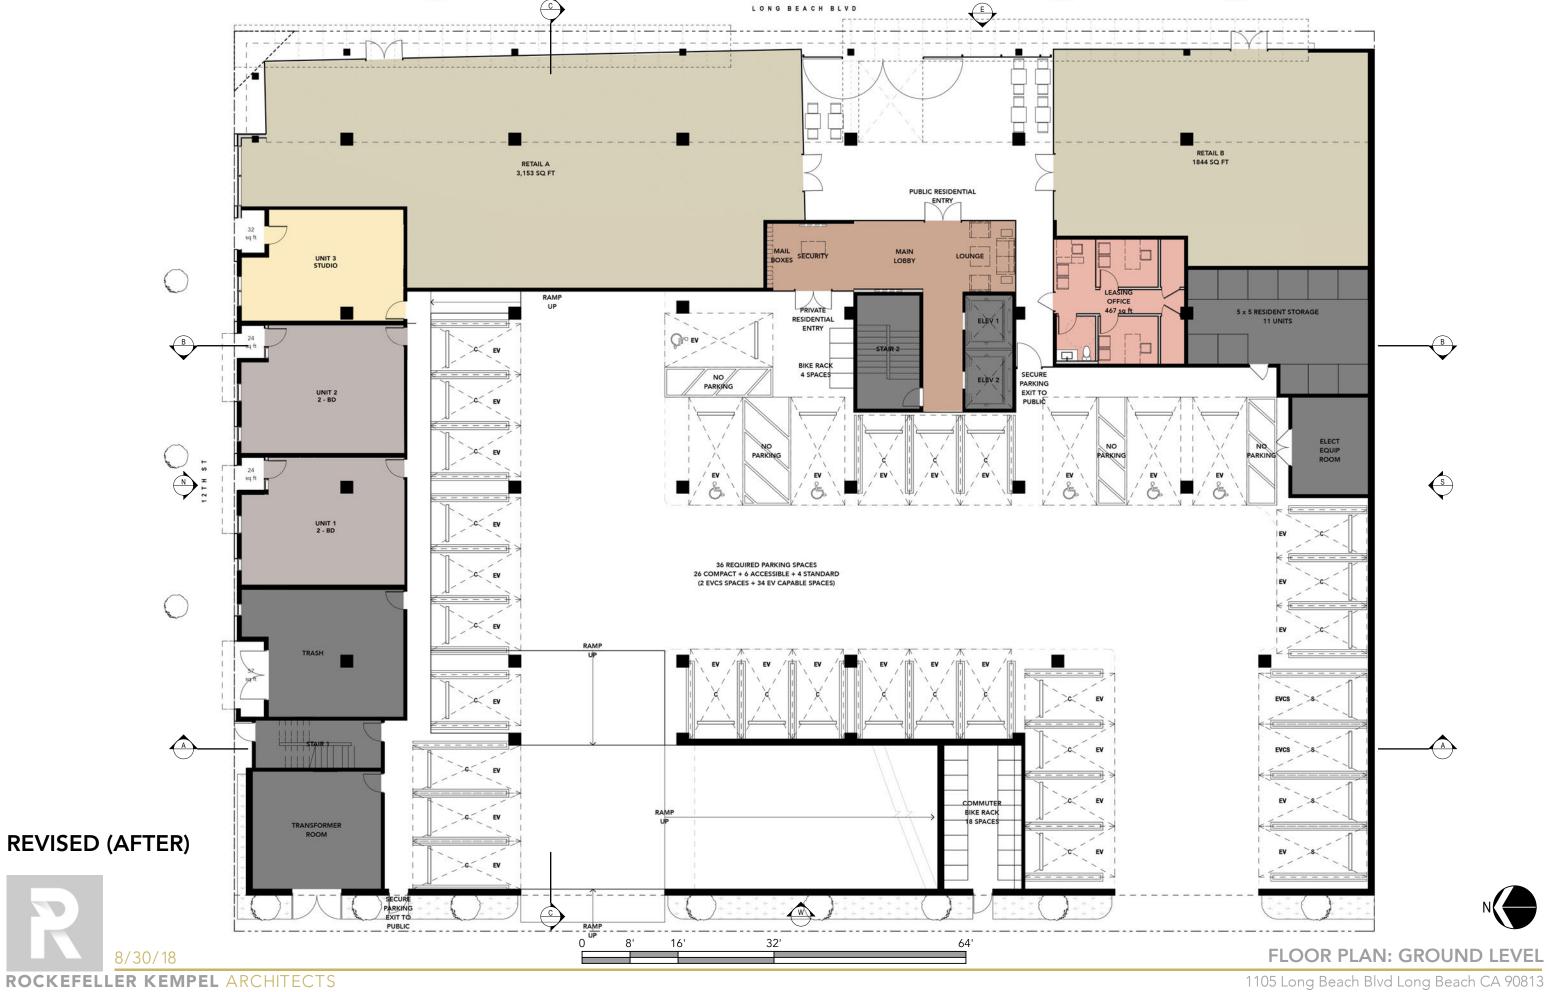

### **AREA SUMMARY**

PODIUM

| GROSS AREA       26,520 SF         Parking Area - 36 required spaces (6 HC + 26 C + 4 S)       13,272 S         Common Area (Circulation, Stairs, Elev, Trash, Leasing, Equip, Storage)       4,054 S         Drive Ramp (Up/Down)       1,150 S         Vertical Shafts       21 S         Residential Unit Area       504 S         (1) studio       504 S         (2) 2 bedrooms       1,196 S         Private Patios       137 S         Retail A Area       3,153 S         Retail B Area       1,844 S         Open Space / Courtyard       1,190 S | SF<br>SF<br>SF<br>SF<br>SF<br>SF |
|-----------------------------------------------------------------------------------------------------------------------------------------------------------------------------------------------------------------------------------------------------------------------------------------------------------------------------------------------------------------------------------------------------------------------------------------------------------------------------------------------------------------------------------------------------------|----------------------------------|
| Common Area (Circulation, Stairs, Elev, Trash, Leasing, Equip, Storage)       4,054         Drive Ramp (Up/Down)       1,150         Vertical Shafts       21         Residential Unit Area       504         (1) studio       504         (2) 2 bedrooms       1,196         Private Patios       137         Retail A Area       3,153         Retail B Area       1,844         Open Space / Courtyard       1,190                                                                                                                                     | SF<br>SF<br>SF<br>SF<br>SF<br>SF |
| Drive Ramp (Up/Down)       1,150 S         Vertical Shafts       21 S         Residential Unit Area       504 S         (1) studio       504 S         (2) 2 bedrooms       1,196 S         Private Patios       137 S         Retail A Area       3,153 S         Retail B Area       1,844 S         Open Space / Courtyard       1,190 S                                                                                                                                                                                                               | SF<br>SF<br>SF<br>SF<br>SF       |
| Vertical Shafts       21         Residential Unit Area       504         (1) studio       504         (2) 2 bedrooms       1,196         Private Patios       137         Retail A Area       3,153         Retail B Area       1,844         Open Space / Courtyard       1,190                                                                                                                                                                                                                                                                          | SF<br>SF<br>SF<br>SF<br>SF       |
| Residential Unit Area       5         (1) studio       504         (2) 2 bedrooms       1,196         Private Patios       137         Retail A Area       3,153         Retail B Area       1,844         Open Space / Courtyard       1,190                                                                                                                                                                                                                                                                                                             | SF<br>SF<br>SF<br>SF             |
| (1) studio       504       5         (2) 2 bedrooms       1,196       5         Private Patios       137       5         Retail A Area       3,153       5         Retail B Area       1,844       5         Open Space / Courtyard       1,190       5                                                                                                                                                                                                                                                                                                   | SF<br>SF<br>SF                   |
| (2) 2 bedrooms       1,196       8         Private Patios       137       8         Retail A Area       3,153       8         Retail B Area       1,844       8         Open Space / Courtyard       1,190       8                                                                                                                                                                                                                                                                                                                                        | SF<br>SF                         |
| Private Patios       137       S         Retail A Area       3,153       S         Retail B Area       1,844       S         Open Space / Courtyard       1,190       S                                                                                                                                                                                                                                                                                                                                                                                   | SF                               |
| Retail A Area       3,153       S         Retail B Area       1,844       S         Open Space / Courtyard       1,190       S                                                                                                                                                                                                                                                                                                                                                                                                                            |                                  |
| Retail B Area 1,844 S<br>Open Space / Courtyard 1,190 S                                                                                                                                                                                                                                                                                                                                                                                                                                                                                                   | SF                               |
| Open Space / Courtyard 1,190 S                                                                                                                                                                                                                                                                                                                                                                                                                                                                                                                            |                                  |
|                                                                                                                                                                                                                                                                                                                                                                                                                                                                                                                                                           |                                  |
| SECOND LEVEL (P-2; Above Grade - Type I) +10' - 6"                                                                                                                                                                                                                                                                                                                                                                                                                                                                                                        | SF                               |
|                                                                                                                                                                                                                                                                                                                                                                                                                                                                                                                                                           |                                  |
| GROSS AREA 23,696 SF                                                                                                                                                                                                                                                                                                                                                                                                                                                                                                                                      |                                  |
| Parking Area - 45 required spaces(30 S + 15 C) 18,969 S                                                                                                                                                                                                                                                                                                                                                                                                                                                                                                   | SF                               |
| Common Area (Circulation, Stairs, Elev) 1,416 S                                                                                                                                                                                                                                                                                                                                                                                                                                                                                                           | SF                               |
| Drive Ramp (Up/Down) 1,875 S                                                                                                                                                                                                                                                                                                                                                                                                                                                                                                                              | SF                               |
| Retail A Area Mezzanine 0 S                                                                                                                                                                                                                                                                                                                                                                                                                                                                                                                               | SF                               |
| Retail B Area Mezzanine 0 S                                                                                                                                                                                                                                                                                                                                                                                                                                                                                                                               | SF                               |
| Residential Unit Area                                                                                                                                                                                                                                                                                                                                                                                                                                                                                                                                     | SF                               |
| (2) 2 bedrooms 1,301 S                                                                                                                                                                                                                                                                                                                                                                                                                                                                                                                                    | SF                               |
| Private Patios/ Balcoies 85 S                                                                                                                                                                                                                                                                                                                                                                                                                                                                                                                             | SF                               |
| Vertical Shafts 50 S                                                                                                                                                                                                                                                                                                                                                                                                                                                                                                                                      | SF                               |
| HIRD LEVEL (P-3; Above Grade - Type I) +20' - 0"                                                                                                                                                                                                                                                                                                                                                                                                                                                                                                          |                                  |
| GROSS AREA 26,315 SF                                                                                                                                                                                                                                                                                                                                                                                                                                                                                                                                      |                                  |
| Parking Area - 70 required spaces (36 S + 34 C) 21,049 S                                                                                                                                                                                                                                                                                                                                                                                                                                                                                                  | SF                               |
| Common Area (Circulation, Stairs, Elev. Mech. Elect. Bike.                                                                                                                                                                                                                                                                                                                                                                                                                                                                                                | o=                               |
| Pool Equipment)                                                                                                                                                                                                                                                                                                                                                                                                                                                                                                                                           | SF                               |
| Drive Ramp (Up/Down) 1,681 S                                                                                                                                                                                                                                                                                                                                                                                                                                                                                                                              | SF                               |
| Vertical Shafts 29 S                                                                                                                                                                                                                                                                                                                                                                                                                                                                                                                                      | SF                               |
|                                                                                                                                                                                                                                                                                                                                                                                                                                                                                                                                                           |                                  |
| PODIUM AREA TOTAL 76,531 SF                                                                                                                                                                                                                                                                                                                                                                                                                                                                                                                               |                                  |
| RESIDENTIAL                                                                                                                                                                                                                                                                                                                                                                                                                                                                                                                                               |                                  |
| OURTH LEVEL (Level 1 - Type III) +29' - 6"                                                                                                                                                                                                                                                                                                                                                                                                                                                                                                                |                                  |
| GROSS AREA 27,118 SF                                                                                                                                                                                                                                                                                                                                                                                                                                                                                                                                      |                                  |
| Residential Unit Area - 22 units 16,803 S                                                                                                                                                                                                                                                                                                                                                                                                                                                                                                                 | SF                               |
| (14) studios - (5) 1 bedrooms - (3) 2 bedrooms                                                                                                                                                                                                                                                                                                                                                                                                                                                                                                            |                                  |
| OR (12) studios - (5) 1 bds - (1) 2 bds - (2) 3 bds                                                                                                                                                                                                                                                                                                                                                                                                                                                                                                       |                                  |
| Common Area (Circulation, Stairs, Elev) 2,435 S                                                                                                                                                                                                                                                                                                                                                                                                                                                                                                           |                                  |
| Community Room 1,346 S                                                                                                                                                                                                                                                                                                                                                                                                                                                                                                                                    |                                  |
| Common Outdoor Open Space (Pool Deck and Living Room) 4,276 S                                                                                                                                                                                                                                                                                                                                                                                                                                                                                             |                                  |
| Private Balconies & Patios 1,906 S<br>Vertical Shafts 352 S                                                                                                                                                                                                                                                                                                                                                                                                                                                                                               |                                  |
|                                                                                                                                                                                                                                                                                                                                                                                                                                                                                                                                                           | OI .                             |
| IFTH LEVEL (Level 2 - Type III) +40' - 0"                                                                                                                                                                                                                                                                                                                                                                                                                                                                                                                 |                                  |
|                                                                                                                                                                                                                                                                                                                                                                                                                                                                                                                                                           |                                  |
| GROSS AREA 21,993 SF                                                                                                                                                                                                                                                                                                                                                                                                                                                                                                                                      | 0.                               |
| GROSS AREA 21,993 SF Residential Unit Area - 24 units 18,113 S                                                                                                                                                                                                                                                                                                                                                                                                                                                                                            | SF                               |
| GROSS AREA 21,993 SF Residential Unit Area - 24 units 18,113 S (16) studios - (5) 1 bedrooms - (3) 2 bedrooms                                                                                                                                                                                                                                                                                                                                                                                                                                             | SF                               |
| GROSS AREA 21,993 SF  Residential Unit Area - 24 units 18,113 S  (16) studios - (5) 1 bedrooms - (3) 2 bedrooms  OR (14) studios - (5) 1 bds - (1) 2 bds - (2) 3 bds                                                                                                                                                                                                                                                                                                                                                                                      |                                  |
| GROSS AREA 21,993 SF  Residential Unit Area - 24 units 18,113 S  (16) studios - (5) 1 bedrooms - (3) 2 bedrooms  OR (14) studios - (5) 1 bds - (1) 2 bds - (2) 3 bds  Common Area (Circulation, Stairs, Elev) 2,744 S                                                                                                                                                                                                                                                                                                                                     | SF                               |
| GROSS AREA 21,993 SF  Residential Unit Area - 24 units 18,113 S  (16) studios - (5) 1 bedrooms - (3) 2 bedrooms  OR (14) studios - (5) 1 bds - (1) 2 bds - (2) 3 bds                                                                                                                                                                                                                                                                                                                                                                                      | SF<br>SF                         |

For complete breakdown of unit sizes, residential, retail and open space locations, car and bike parking and unit storage provided, please refer to "AREA SUMMARY".

**PROJECT INFO** 

8/30/18

SURVEY

VERTICAL CICILI ATION + CORNER