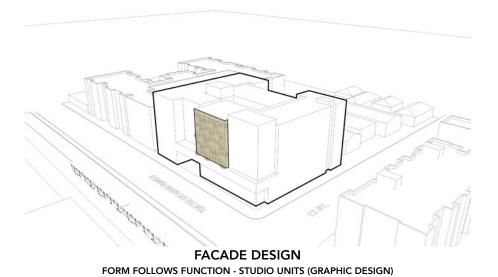

With regard to the building's design concept, we've chosen the commuter rail car, an object highly relevant to this site, as the main design influence. Dissecting the unique shape and character of the rail car and abstracting its side elevation and cross section have served at the conceptual rationale for the treatment of the façade. Along Long Beach Blvd, where there exists a blend of Studio, one and two bedroom units, the expression of both the rail car in terms of each unit type are expressed. In other words, the function of the unit type (Studio, 1 BDRM, or 2 BDRM) is directly reflected in the façade design, and created by abstracting the rail car. Please refer to attached diagrams explaining the correlation further.