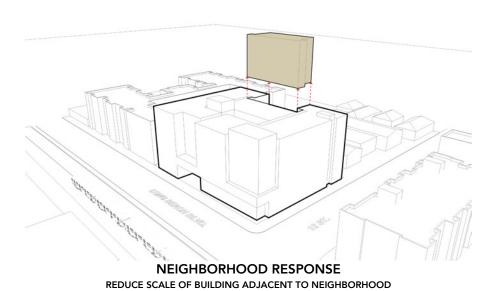

#### **DESIGN NARRATIVE**

The 1105 Living site is located at the Southwest corner of Long Beach Blvd and E 12<sup>th</sup> St. It serves as the backdrop for commuters waiting at the Anaheim St Light Rail Station platform, which sits cattycorner from it, as well as an edge to an adjacent residential scale neighborhood. The proposed building would incorporate ground level retail, a café and small restaurant to activate the edges along Long Beach Blvd and corner at E 12<sup>th</sup> St, as well as a small public plaza, both of which serve the community. The project results in 121 residential units including studios, one and two bedroom units and associated amenities.

Because the site is bookended by both a public transit system and residential neighborhood it creates a unique design opportunity to respond to each. Please refer to attached diagrams explaining the building massing and its response to its environment.

#### **URBAN DESIGN NARRATIVE**

- 1. Respect Community Views
- 2. Integrate Massing into the Community
- 3. Respect the Street, Alley and Transit Network
- 4. Introduce Ground Level Uses Appropriate to Context
- 5. Provide Public Open Space
- 6. Avoid Front/Back Relationships