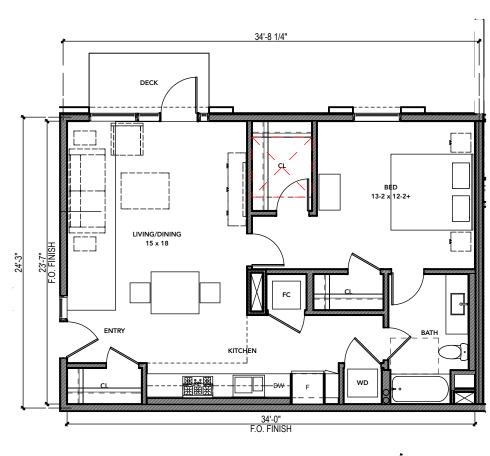

### UNIT 18 - 2 BEDROOM (2)

SCALE: 1/8" = 1'-0"

FC WD

FC

### UNIT 1 - 2 BEDROOM (3)

SCALE: 1/8" = 1'-0" NOTE: ONLY AT 8TH LEVEL

UNIT 20 - STUDIO (1)

SCALE: 1/8" = 1'-0"

**TYPICAL UNIT PLANS** 

- 1 ALUMINUM STORE FRONT
- 2 CLEAR ANODIZED METAL PANEL
- 3 CAST IN PLACE ARCH CONCRETE
- GROUND FACE CMU: GREY 01 W/ MATCHING GROUT
- 5 ANODIZED METAL PANEL WHITE
- 6 FRITTED GLAZING
- 7 GROUND FACE CMU: GREY 02 W/ MATCHING GROUT
- 8 GLAZING