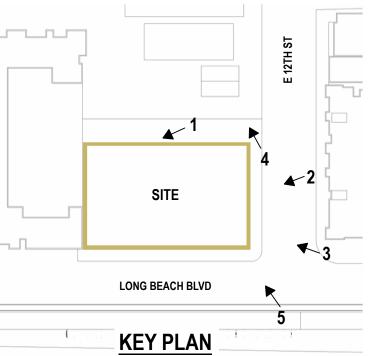

### **LOCATION MAP**

#### **DESIGN NARRATIVE**

The 1105 Living site is located at the Southwest corner of Long Beach Blvd and E 12<sup>th</sup> St. It serves as the backdrop for commuters waiting at the Anaheim St Light Rail Station platform, which sits cattycorner from it, as well as an edge to an adjacent residential scale neighborhood. The proposed building would incorporate ground level retail, a café and small restaurant to activate the edges along Long Beach Blvd and corner at E 12<sup>th</sup> St, as well as a small public plaza, both of which serve the community. The project results in 121 residential units including studios, one and two bedroom units and associated amenities.