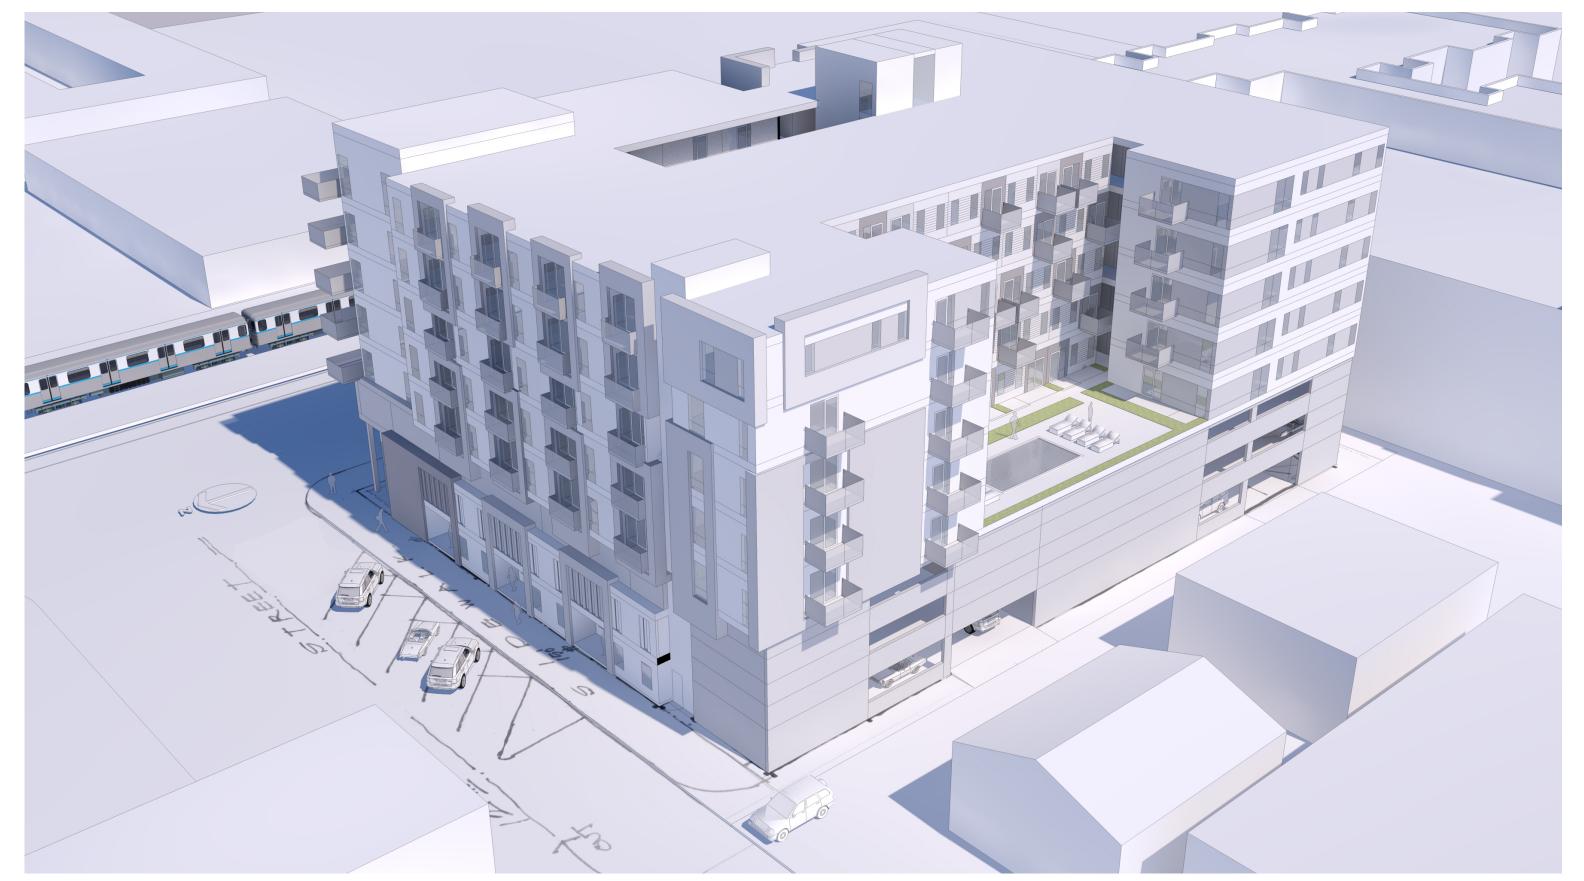

Proposed construction of a new eight-story (three (3) level concrete podium [71,879 sq ft] with five(5) levels wood-framed [113,399 sq ft]) mixed use building (119 unit multi-family apartment building and 6,000 sq ft retail space), totaling roughly 185,278 sq ft, with all construction above ground.

SITE PLAN