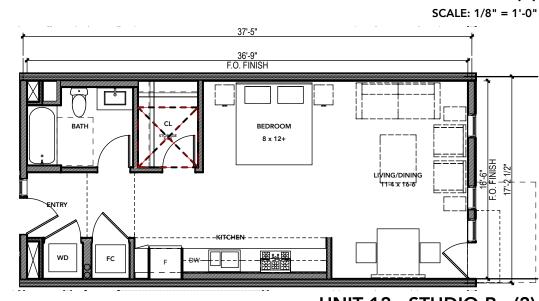

# UNIT 10 - 1 BEDROOM - B (4)

SCALE: 1/8" = 1'-0"

**TYPICAL UNIT PLANS** 

43-8 1/2"

WD FC

NITCHEN

BEDROOM

8 x 12+

F.O. FINISH

UNIT 15 - STUDIO C (4)

SCALE: 1/8" = 1'-0"

UNIT 12 - STUDIO-B (2) SCALE: 1/8" = 1'-0"

**TYPICAL UNIT PLANS** 