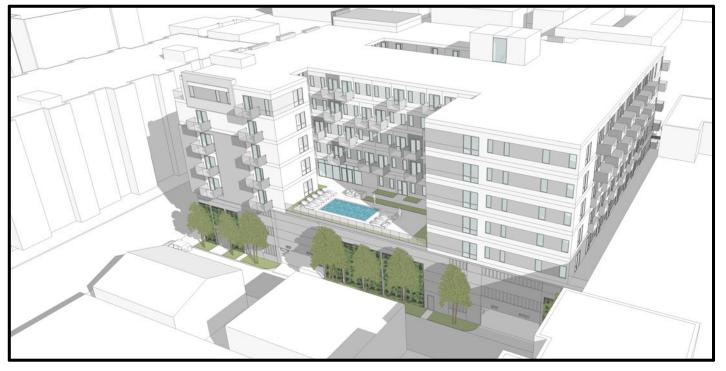

#### **DESIGN NARRATIVE**

The 1105 Living site is located at the Southwest corner of Long Beach Blvd and E 12<sup>th</sup> St. It serves as the backdrop for commuters waiting at the Anaheim St Light Rail Station platform, which sits cattycorner from it, as well as an edge to an adjacent residential scale neighborhood. The proposed building would incorporate ground level retail, a café and small restaurant to activate the edges along Long Beach Blvd and corner at E 12<sup>th</sup> St, as well as a small public plaza, both of which serve the community. The project results in 121 residential units including studios, one and two bedroom units and associated amenities.

SITE PLAN