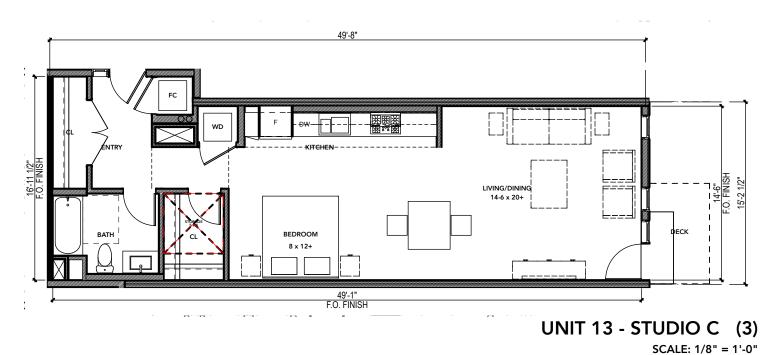

F.O. FINISH

UNIT 15 - STUDIO C (4)

SCALE: 1/8" = 1'-0"

UNIT 12 - STUDIO-B (2) SCALE: 1/8" = 1'-0"

**TYPICAL UNIT PLANS** 