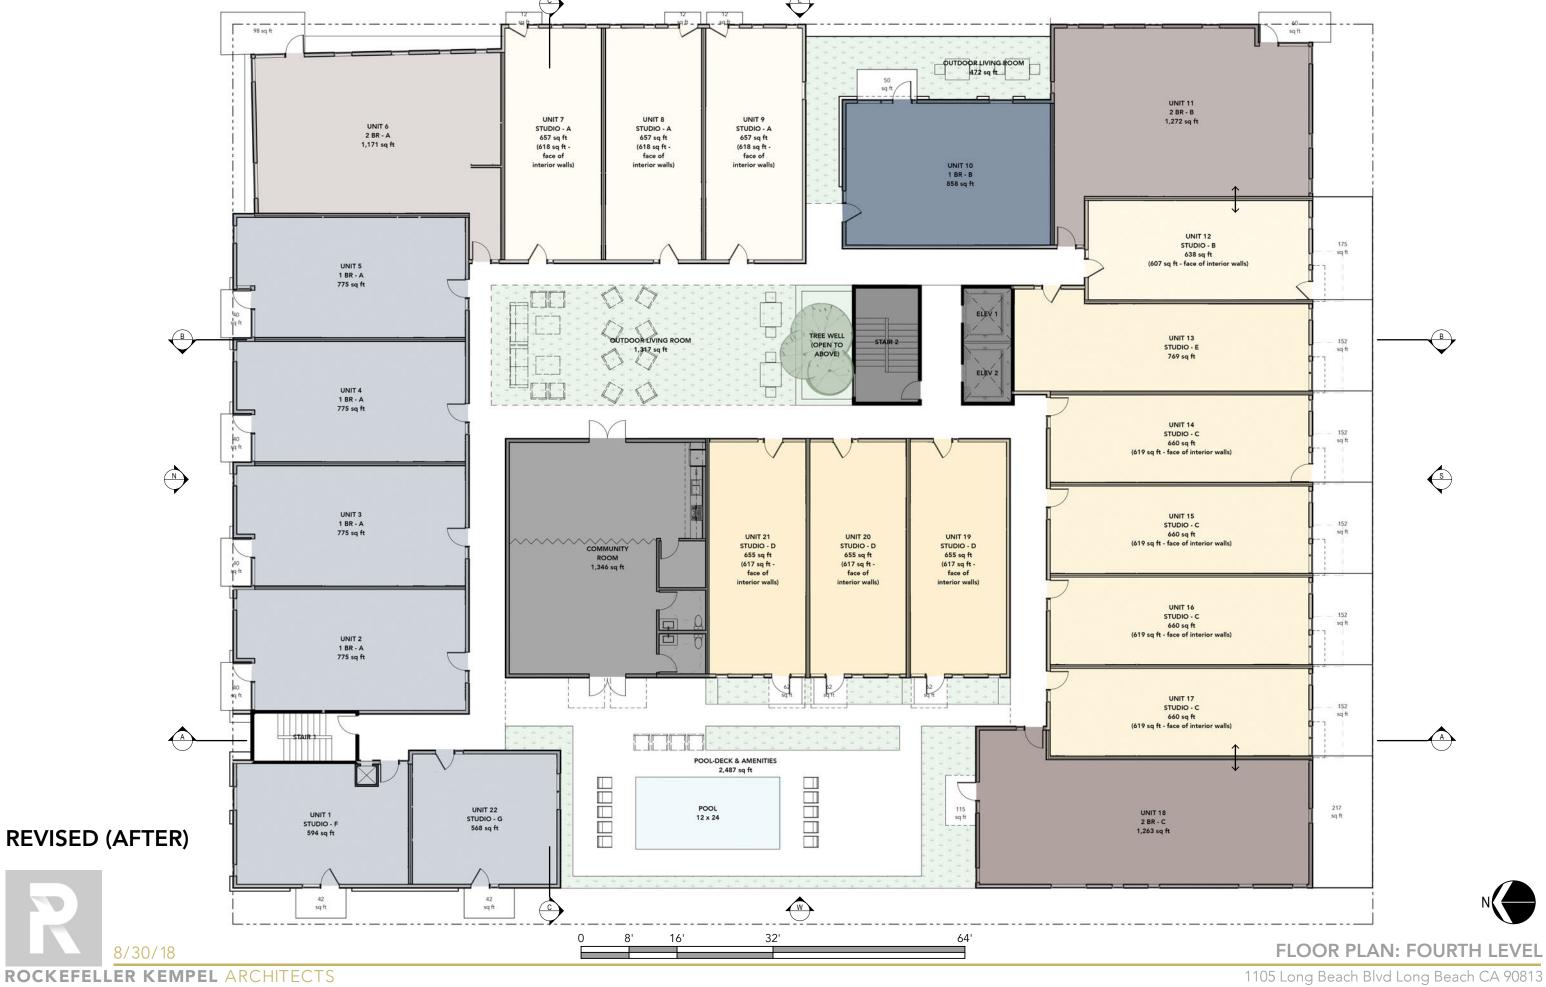

| SIXTH LEVEL (Level 3 - Type III) +50' - 6"                                                                                                                                                                                                                                              |                        |                                                          |                |
|-----------------------------------------------------------------------------------------------------------------------------------------------------------------------------------------------------------------------------------------------------------------------------------------|------------------------|----------------------------------------------------------|----------------|
| GROSS AREA                                                                                                                                                                                                                                                                              | 21,993 SF              |                                                          |                |
| Residential Unit Area - 24 units                                                                                                                                                                                                                                                        | 21,000 0.              | 18,113                                                   | SF             |
| (16) studios - (5) 1 bedrooms - (3) 2 bedrooms                                                                                                                                                                                                                                          |                        | -,                                                       |                |
| OR (14) studios - (5) 1 bds - (1) 2 bds - (2) 3 bds                                                                                                                                                                                                                                     |                        |                                                          |                |
| Common Area (Circulation, Stairs, Elev)                                                                                                                                                                                                                                                 |                        | 2,744                                                    | SF             |
| Private Balconies                                                                                                                                                                                                                                                                       |                        | 752                                                      | SF             |
| Vertical Shafts                                                                                                                                                                                                                                                                         |                        | 384                                                      | SF             |
| SEVENTH LEVEL (Level 4 - Type III) +61' - 0"                                                                                                                                                                                                                                            |                        |                                                          |                |
| GROSS AREA                                                                                                                                                                                                                                                                              | 22,191 SF              |                                                          |                |
| Residential Unit Area - 24 units                                                                                                                                                                                                                                                        |                        | 18,131                                                   | SF             |
| (16) studios - (5) 1 bedrooms - (3) 2 bedrooms OR (14) studios - (5) 1 bds - (1) 2 bds - (2) 3 bds                                                                                                                                                                                      |                        |                                                          |                |
| Common Area (Circulation, Stairs, Elev)                                                                                                                                                                                                                                                 |                        | 2,744                                                    | QF.            |
| Private Balconies                                                                                                                                                                                                                                                                       |                        | 932                                                      |                |
| Vertical Shafts                                                                                                                                                                                                                                                                         |                        | 384                                                      |                |
| EIGHTH LEVEL (Level 5 - Type III) +71' - 6"                                                                                                                                                                                                                                             | Building Height: 87'-0 | )"                                                       |                |
| GROSS AREA                                                                                                                                                                                                                                                                              | 22,149 SF              |                                                          |                |
| Residential Unit Area - 23 units                                                                                                                                                                                                                                                        | ,                      | 18,133                                                   | SF             |
| (14) studios - (5) 1 bedrooms - (4) 2 bedrooms                                                                                                                                                                                                                                          |                        |                                                          |                |
| OR (14) studios - (5) 1 bds - (1) 2 bds - (2) 3 bds                                                                                                                                                                                                                                     |                        |                                                          |                |
| Common Area (Circulation, Stairs, Elev)                                                                                                                                                                                                                                                 |                        | 2,744                                                    | SF             |
| Private Balconies                                                                                                                                                                                                                                                                       |                        | 890                                                      |                |
| Vertical Shafts<br>RECAP                                                                                                                                                                                                                                                                |                        | 382                                                      | SF             |
| UNIT TYPE UNIT FLOOR AREA                                                                                                                                                                                                                                                               | AVERAGE UNIT           | UNIT#                                                    | % OF TOTAL     |
| 2+1 bedroom                                                                                                                                                                                                                                                                             | 1,226 SF               | 28                                                       | 23%            |
| 1-bedroom                                                                                                                                                                                                                                                                               | 805 SF                 | 25                                                       | 20.8%          |
| studio                                                                                                                                                                                                                                                                                  | 653 SF                 | 67                                                       | 55.8%          |
| NUMBER OF RESIDENTIAL UNITS                                                                                                                                                                                                                                                             |                        | 120                                                      | 100%           |
| AVERAGE UNIT                                                                                                                                                                                                                                                                            | 767 SF                 |                                                          |                |
| TOTAL REQUIRED CARS PARKED ON SITE                                                                                                                                                                                                                                                      |                        | 150                                                      |                |
| parking breakdown                                                                                                                                                                                                                                                                       |                        |                                                          |                |
| standard (accessible parking included) compact                                                                                                                                                                                                                                          |                        | 76<br>75                                                 | 50.7%<br>49.7% |
| '                                                                                                                                                                                                                                                                                       |                        |                                                          | 49.7 /0        |
| GUEST PARKING SPACES                                                                                                                                                                                                                                                                    |                        | 30                                                       |                |
|                                                                                                                                                                                                                                                                                         |                        |                                                          |                |
| FUTURE EV SPACES (EV CAPABLE)                                                                                                                                                                                                                                                           |                        | 128                                                      |                |
| FUTURE EV SPACES (EV CAPABLE) EVCS SPACES PROVIDED (INSTALLED)                                                                                                                                                                                                                          |                        | 128<br>2                                                 |                |
| ,                                                                                                                                                                                                                                                                                       |                        |                                                          |                |
| EVCS SPACES PROVIDED (INSTALLED)                                                                                                                                                                                                                                                        |                        | 2                                                        |                |
| EVCS SPACES PROVIDED (INSTALLED) CIRCULATION % PER FLOOR                                                                                                                                                                                                                                |                        | 2 11.69%                                                 |                |
| EVCS SPACES PROVIDED (INSTALLED) CIRCULATION % PER FLOOR TOTAL CARS PARKED REQUIRED                                                                                                                                                                                                     | (1 PER 5 UNITS)        | 11.69%<br>150<br>151                                     | /45            |
| EVCS SPACES PROVIDED (INSTALLED) CIRCULATION % PER FLOOR TOTAL CARS PARKED REQUIRED TOTAL CARS PARKED PROVIDED BIKE PARKING REQUIRED / PROVIDED                                                                                                                                         | (1 PER 5 UNITS)        | 2<br>11.69%<br>150<br>151<br>24                          |                |
| EVCS SPACES PROVIDED (INSTALLED) CIRCULATION % PER FLOOR TOTAL CARS PARKED REQUIRED TOTAL CARS PARKED PROVIDED BIKE PARKING REQUIRED / PROVIDED COMMON OUTDOOR OPEN SPACE                                                                                                               | (1 PER 5 UNITS)        | 2<br>11.69%<br>150<br>151<br>24<br>4,276                 | SF             |
| EVCS SPACES PROVIDED (INSTALLED) CIRCULATION % PER FLOOR TOTAL CARS PARKED REQUIRED TOTAL CARS PARKED PROVIDED BIKE PARKING REQUIRED / PROVIDED COMMON OUTDOOR OPEN SPACE AVERAGE AREA PER CAR                                                                                          | (1 PER 5 UNITS)        | 2<br>11.69%<br>150<br>151<br>24<br><b>4,276</b><br>352.9 | SF             |
| EVCS SPACES PROVIDED (INSTALLED) CIRCULATION % PER FLOOR TOTAL CARS PARKED REQUIRED TOTAL CARS PARKED PROVIDED BIKE PARKING REQUIRED / PROVIDED  COMMON OUTDOOR OPEN SPACE AVERAGE AREA PER CAR  TOTAL STORAGE UNITS REQUIRED (5' X 5')                                                 | (1 PER 5 UNITS)        | 2<br>11.69%<br>150<br>151<br>24<br>4,276                 | SF             |
| EVCS SPACES PROVIDED (INSTALLED) CIRCULATION % PER FLOOR TOTAL CARS PARKED REQUIRED TOTAL CARS PARKED PROVIDED BIKE PARKING REQUIRED / PROVIDED  COMMON OUTDOOR OPEN SPACE AVERAGE AREA PER CAR TOTAL STORAGE UNITS REQUIRED (5' X 5') TOTAL STORAGE UNITS PROVIDED                     | (1 PER 5 UNITS)        | 2<br>11.69%<br>150<br>151<br>24<br><b>4,276</b><br>352.9 | SF             |
| EVCS SPACES PROVIDED (INSTALLED) CIRCULATION % PER FLOOR TOTAL CARS PARKED REQUIRED TOTAL CARS PARKED PROVIDED BIKE PARKING REQUIRED / PROVIDED  COMMON OUTDOOR OPEN SPACE AVERAGE AREA PER CAR  TOTAL STORAGE UNITS REQUIRED (5' X 5')  TOTAL STORAGE UNITS PROVIDED storage breakdown | (1 PER 5 UNITS)        | 2 11.69% 150 151 24 4,276 352.9 120 157                  | SF             |
| EVCS SPACES PROVIDED (INSTALLED) CIRCULATION % PER FLOOR TOTAL CARS PARKED REQUIRED TOTAL CARS PARKED PROVIDED BIKE PARKING REQUIRED / PROVIDED  COMMON OUTDOOR OPEN SPACE AVERAGE AREA PER CAR TOTAL STORAGE UNITS REQUIRED (5' X 5') TOTAL STORAGE UNITS PROVIDED                     | (1 PER 5 UNITS)        | 2<br>11.69%<br>150<br>151<br>24<br><b>4,276</b><br>352.9 | SF             |

For complete breakdown of unit sizes, residential, retail and open space locations, car and bike parking and unit storage provided, please refer to "AREA SUMMARY".

**PROJECT INFO** 

8/30/18

SURVEY

VERTICAL CICILI ATION + CORNER