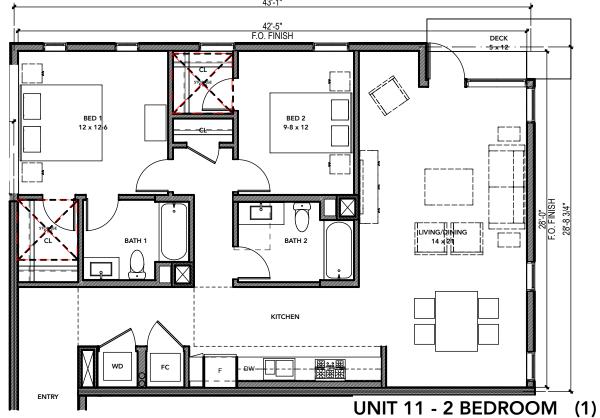

For complete breakdown of unit sizes, residential, retail and open space locations, car and bike parking and unit storage provided, please refer to "AREA SUMMARY".

**PROJECT INFO** 

8/30/18

SURVEY

VERTICAL CICILI ATION + CORNER