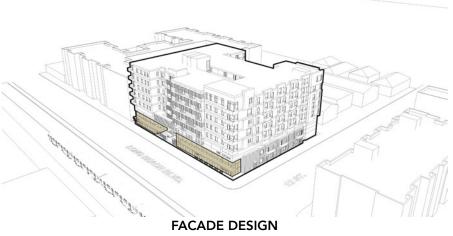

MAX BUILDING ENVELOPE

MAXIMIZE BUILD-TO LINES + HEIGHTS (NOT HIGH-RISE)

VERTICAL CICULATION + CORNER
EXPRESS STAIR MASSES + PROMINENT CORNER WITH ANGLE + ADDED HEIGHT

FACADE DESIGN

FORM FOLLOWS FUNCTION - 1 BEDROOM UNITS (SECTIONAL FRAMES)

FORM FOLLOWS FUNCTION - 2 BEDROOM UNITS (HORIZONTAL ELEVATIONS)

ARTICULATE GLASS + PUBLIC RETAIL WITH CANOPY

SUN STUDY: WINTER SOLSTICE @ 1:30 PM

SUN STUDY: FALL EQUINOX @ 1:30 PM

SUN STUDY: SPRING EQUINOX @ 1:30 PM

With regard to the building's design concept, we've chosen the commuter rail car, an object highly relevant to this site, as the main design influence. Dissecting the unique shape and character of the rail car and abstracting its side elevation and cross section have served at the conceptual rationale for the treatment of the façade. Along Long Beach Blvd, where there exists a blend of Studio, one and two bedroom units, the expression of both the rail car in terms of each unit type are expressed. In other words, the function of the unit type (Studio, 1 BDRM, or 2 BDRM) is directly reflected in the façade design, and created by abstracting the rail car. Please refer to attached diagrams explaining the correlation further.