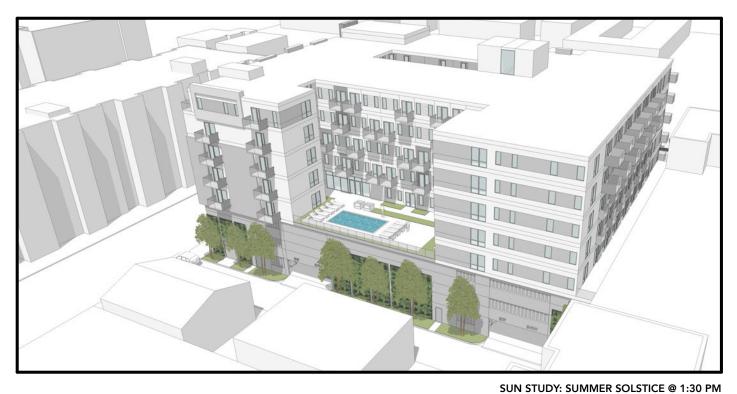

FORM FOLLOWS FUNCTION - 2 BEDROOM UNITS (HORIZONTAL ELEVATIONS)

ARTICULATE GLASS + PUBLIC RETAIL WITH CANOPY

SUN STUDY: WINTER SOLSTICE @ 1:30 PM

SUN STUDY: FALL EQUINOX @ 1:30 PM

SUN STUDY: SPRING EQUINOX @ 1:30 PM

POOL NOT IN SHADOW ALL YEAR ROUND AT 1:30 PM