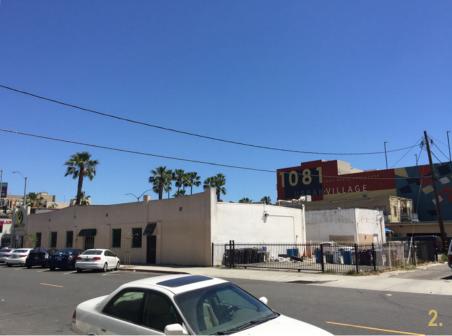

### **VICINITY MAP**

Demolition of existing single-story buildings (4) and two-story building (1) totaling roughly 20,522 sq ft total at property on southwest corner of Long Beach Blvd and 12<sup>th</sup> St.