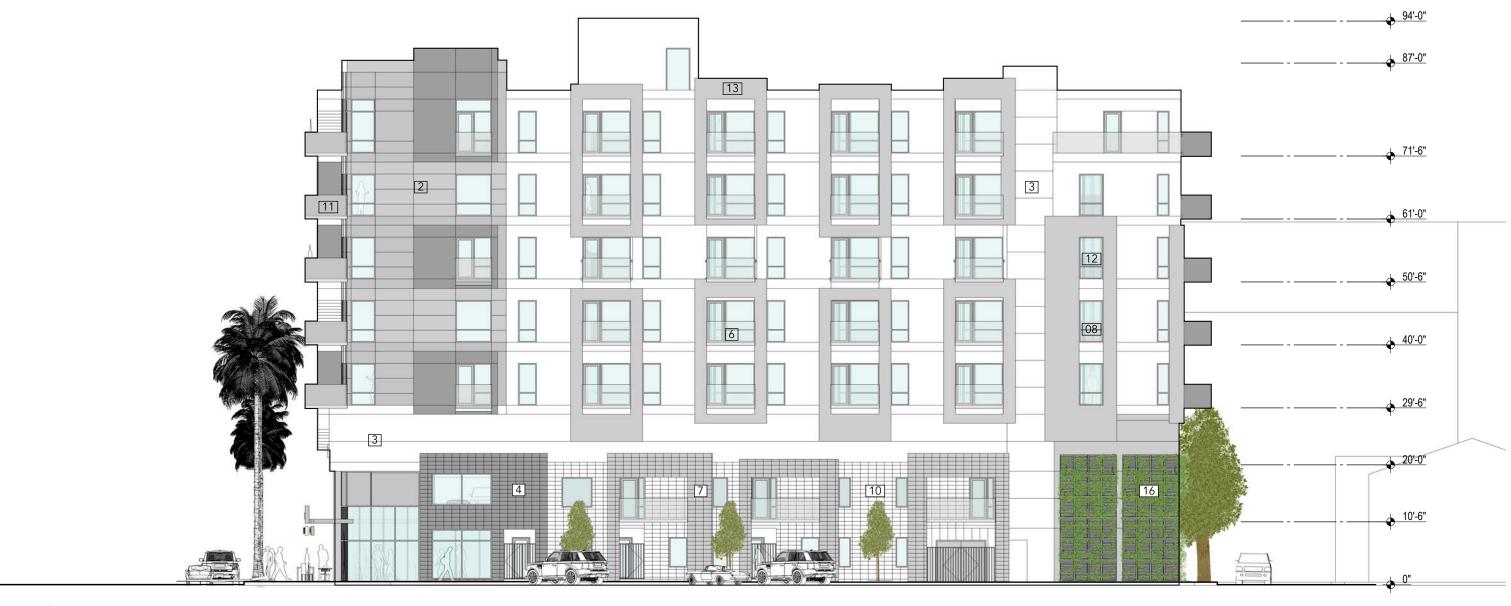

# **REVISED (AFTER)**

8/30/18

**EAST ELEVATION** 

**BUILDING SECTION PERSPECTIVES** 

- 1 ALUMINUM STORE FRONT
- 2 CLEAR ANODIZED METAL PANEL
- 3 CAST IN PLACE ARCH CONCRETE
- 4 GROUND FACE CMU: GREY 01 W/ MATCHING GROUT
- 5 ANODIZED METAL PANEL WHITE
- 6 FRITTED GLAZING
- 7 GROUND FACE CMU: GREY 02 W/ MATCHING GROUT
- 8 GLAZING

- 9 EXTRUDED ALUMINUM PIPING
- 10 GROUND FACE CMU: WHITE 01 W/ MATCHING GROUT
- 11 STUCCO: GREY 01
- 12 WINDOW FRAME: TYP.
- 3 STUCCO: GREY 02
- 14 STUCCO: WHITE 01
- 15 LIGHTING FIXTURES
- GREEN SCREEN / VINE