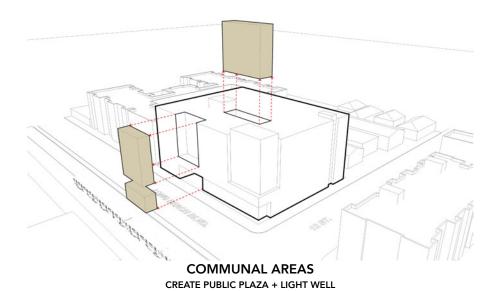

#### **DESIGN NARRATIVE**

The 1105 Living site is located at the Southwest corner of Long Beach Blvd and E 12<sup>th</sup> St. It serves as the backdrop for commuters waiting at the Anaheim St Light Rail Station platform, which sits cattycorner from it, as well as an edge to an adjacent residential scale neighborhood. The proposed building would incorporate ground level retail, a café and small restaurant to activate the edges along Long Beach Blvd and corner at E 12<sup>th</sup> St, as well as a small public plaza, both of which serve the community. The project results in 121 residential units including studios, one and two bedroom units and associated amenities.

Because the site is bookended by both a public transit system and residential neighborhood it creates a unique design opportunity to respond to each. Please refer to attached diagrams explaining the building massing and its response to its environment.

#### **URBAN DESIGN NARRATIVE**

- 1. Respect Community Views
- 2. Integrate Massing into the Community
- 3. Respect the Street, Alley and Transit Network
- 4. Introduce Ground Level Uses Appropriate to Context
- 5. Provide Public Open Space
- 6. Avoid Front/Back Relationships