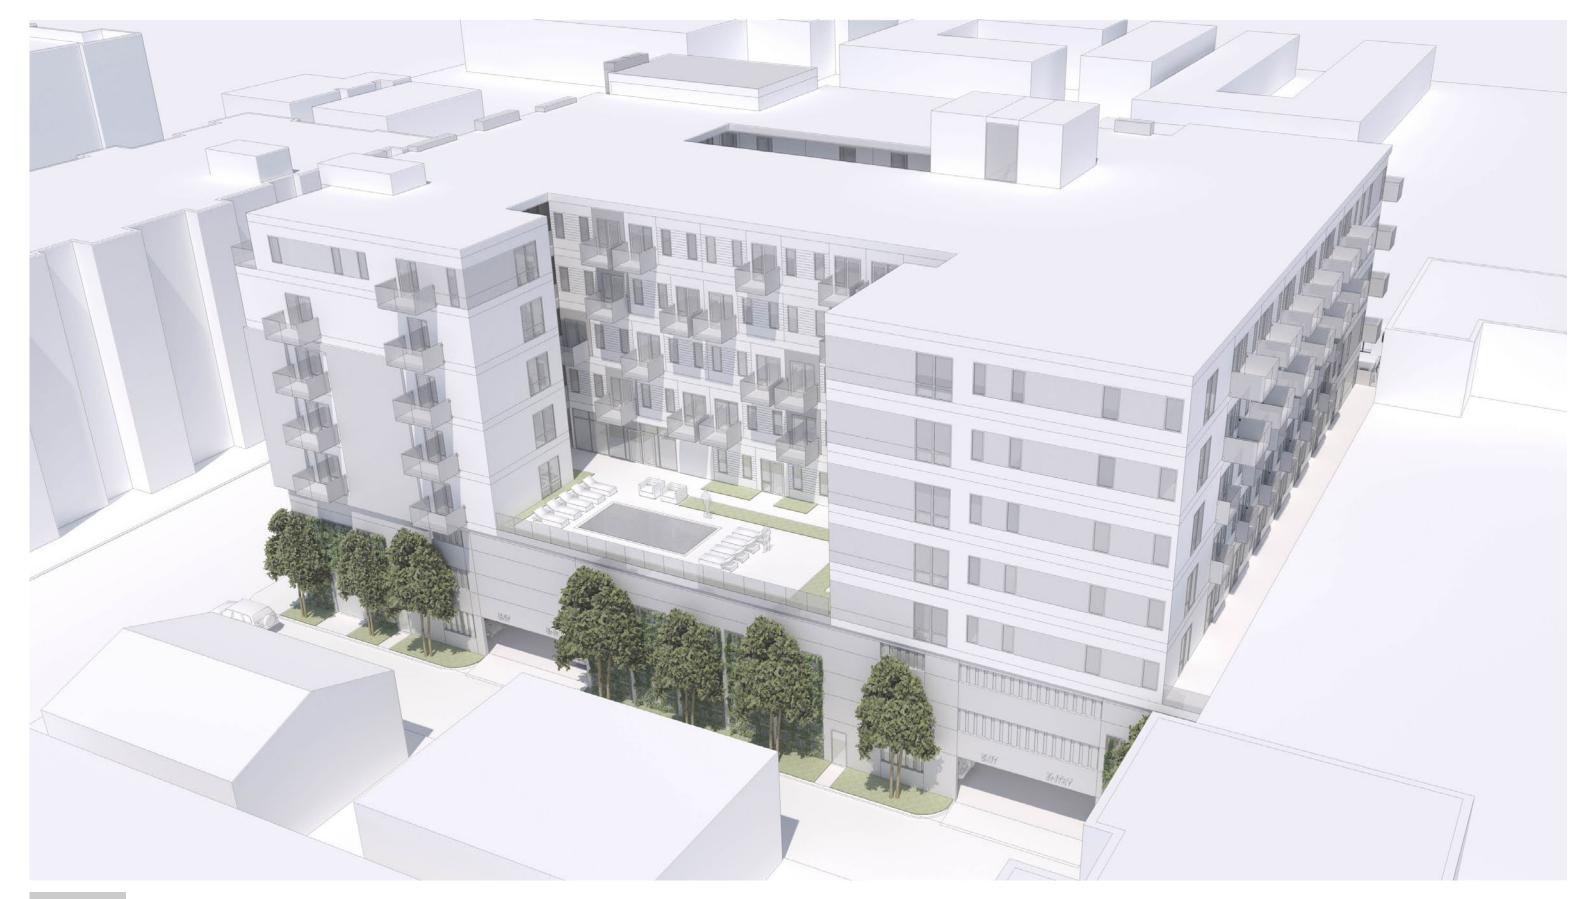

#### **DESIGN NARRATIVE**

The 1105 Living site is located at the Southwest corner of Long Beach Blvd and E 12<sup>th</sup> St. It serves as the backdrop for commuters waiting at the Anaheim St Light Rail Station platform, which sits cattycorner from it, as well as an edge to an adjacent residential scale neighborhood. The proposed building would incorporate ground level retail, a café and small restaurant to activate the edges along Long Beach Blvd and corner at E 12<sup>th</sup> St, as well as a small public plaza, both of which serve the community. The project results in 121 residential units including studios, one and two bedroom units and associated amenities.

Because the site is bookended by both a public transit system and residential neighborhood it creates a unique design opportunity to respond to each. Please refer to attached diagrams explaining the building massing and its response to its environment.

PREVIOUS (BEFORE)

8/30/18

**EXTERIOR RENDER** 

EXTERIOR RENDERINGS

**EXTERIOR RENDERINGS** 

8/30/18

SITE + LANDSCAPE PLAN

8/30/18