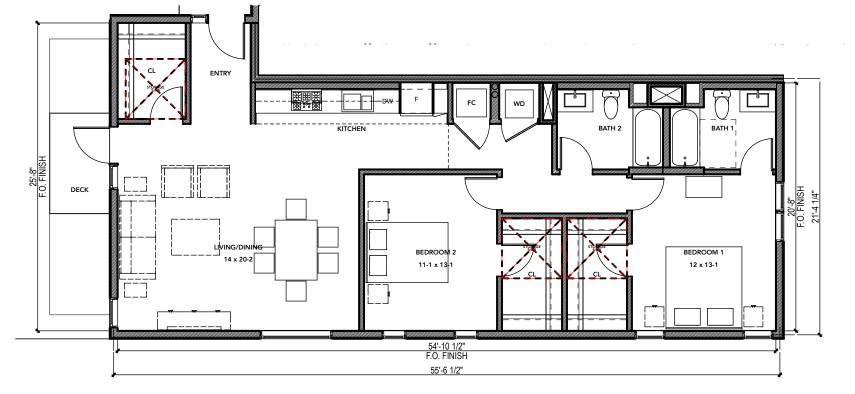

n Efficiencies
- 6. Introduce Rail Car Iconography



### 2. CROSS SECTION

1. ELEVATION













PREVIOUS (BEFORE)

8/30/18

**EXTERIOR RENDER** 





8/30/18

**EXTERIOR RENDERINGS** 







8/30/18









PREVIOUS (BEFORE)

8/30/18

**EXTERIOR RENDER** 





EXTERIOR RENDERINGS





**EXTERIOR RENDERINGS** 





8/30/18

SITE + LANDSCAPE PLAN



8/30/18

SITE PLAN















### UNIT 3 - 1 BEDROOM - A (2)

SCALE: 1/8" = 1'-0"



UNIT 1&22 - STUDIO (1)

SCALE: 1/8" = 1'-0"



UNIT 8 - STUDIO - A (3)

SCALE: 1/8" = 1'-0"



# UNIT 10 - 1 BEDROOM - B (4)

SCALE: 1/8" = 1'-0"



**TYPICAL UNIT PLANS** 





43-8 1/2"

WD FC

NITCHEN

BEDROOM

8 x 12+

F.O. FINISH

UNIT 15 - STUDIO C (4)

SCALE: 1/8" = 1'-0"



UNIT 12 - STUDIO-B (2) SCALE: 1/8" = 1'-0"



**TYPICAL UNIT PLANS** 



### UNIT 18 - 2 BEDROOM (2)

SCALE: 1/8" = 1'-0"

FC WD

FC

### UNIT 1 - 2 BEDROOM (3)

SCALE: 1/8" = 1'-0" NOTE: ONLY AT 8TH LEVEL



UNIT 20 - STUDIO (1)

SCALE: 1/8" = 1'-0"



**TYPICAL UNIT PLANS** 



- 1 ALUMINUM STORE FRONT
- 2 CLEAR ANODIZED METAL PANEL
- 3 CAST IN PLACE ARCH CONCRETE
- GROUND FACE CMU: GREY 01 W/ MATCHING GROUT
- 5 ANODIZED METAL PANEL WHITE
- 6 FRITTED GLAZING
- 7 GROUND FACE CMU: GREY 02 W/ MATCHING GROUT
- 8 GLAZING

- 9 EXTRUDED ALUMINUM PIPING
- 10 GROUND FACE CMU: WHITE 01 W/ MATCHING GROUT
- 11 STUCCO: GREY 01
- 12 WINDOW FRAME: TYP.
- 13 STUCCO: GREY 02
- 14 STUCCO: WHITE 01
- 15 LIGHTING FIXTURES
- 6 GREEN SCREEN / VINE

# **REVISED (AFTER)**

8/30/18



**EAST ELEVATION** 





**BUILDING SECTION PERSPECTIVES** 









- 1 ALUMINUM STORE FRONT
- 2