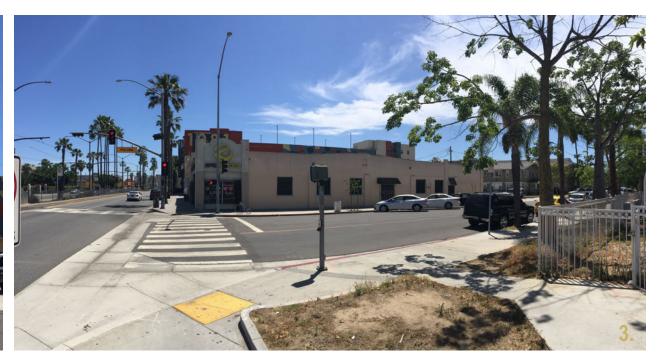

| SF<br>SF                         |

### **LOCATION MAP**



### **VICINITY MAP**



Demolition of existing single-story buildings (4) and two-story building (1) totaling roughly 20,522 sq ft total at property on southwest corner of Long Beach Blvd and 12<sup>th</sup> St.

Proposed construction of a new eight-story (three (3) level concrete podium [71,879 sq ft] with five(5) levels wood-framed [113,399 sq ft]) mixed use building (119 unit multi-family apartment building and 6,000 sq ft retail space), totaling roughly 185,278 sq ft, with all construction above ground.

For complete breakdown of unit sizes, residential, retail and open space locations, car and bike parking and unit storage provided, please refer to "AREA SUMMARY".

**PROJECT INFO** 



8/30/18

SURVEY

















VERTICAL CICILI ATION + CORNER

MAX BUILDING ENVELOPE

MAXIMIZE BUILD-TO LINES + HEIGHTS (NOT HIGH-RISE)

VERTICAL CICULATION + CORNER
EXPRESS STAIR MASSES + PROMINENT CORNER WITH ANGLE + ADDED HEIGHT







FACADE DESIGN

FORM FOLLOWS FUNCTION - 1 BEDROOM UNITS (SECTIONAL FRAMES)





FORM FOLLOWS FUNCTION - 2 BEDROOM UNITS (HORIZONTAL ELEVATIONS)

ARTICULATE GLASS + PUBLIC RETAIL WITH CANOPY





SUN STUDY: WINTER SOLSTICE @ 1:30 PM





SUN STUDY: FALL EQUINOX @ 1:30 PM



SUN STUDY: SPRING EQUINOX @ 1:30 PM

POOL NOT IN SHADOW ALL YEAR ROUND AT 1:30 PM





### LONG BEACH BLVD URBAN SILHOUETTE



PREVIOUS (BEFORE)

**NEIGHBORHOOD CONTEXT** 





### LONG BEACH BLVD URBAN SILHOUETTE



**NEIGHBORHOOD CONTEXT** 

1105 Long Beach Blvd Long Beach CA 90813

REVISED (AFTER)

####