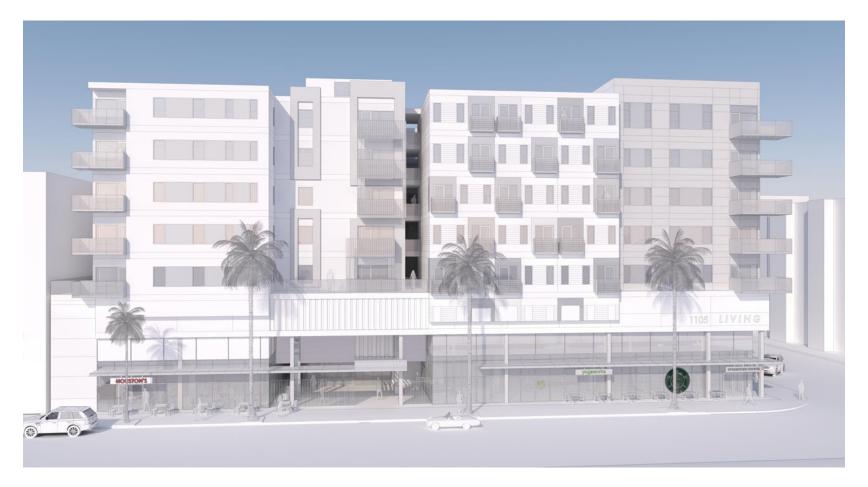

# **REVISED (AFTER)**

8/30/18

**EAST ELEVATION** 

**BUILDING SECTION PERSPECTIVES** 

- 1 ALUMINUM STORE FRONT
- 2 CLEAR ANODIZED METAL PANEL
- 3 CAST IN PLACE ARCH CONCRETE
- 4 GROUND FACE CMU: GREY 01 W/ MATCHING GROUT
- 5 ANODIZED METAL PANEL WHITE
- 6 FRITTED GLAZING
- 7 GROUND FACE CMU: GREY 02 W/ MATCHING GROUT
- 8 GLAZING

- 9 EXTRUDED ALUMINUM PIPING
- 10 GROUND FACE CMU: WHITE 01 W/ MATCHING GROUT
- 11 STUCCO: GREY 01
- 12 WINDOW FRAME: TYP.
- 3 STUCCO: GREY 02
- 14 STUCCO: WHITE 01
- 15 LIGHTING FIXTURES
- GREEN SCREEN / VINE