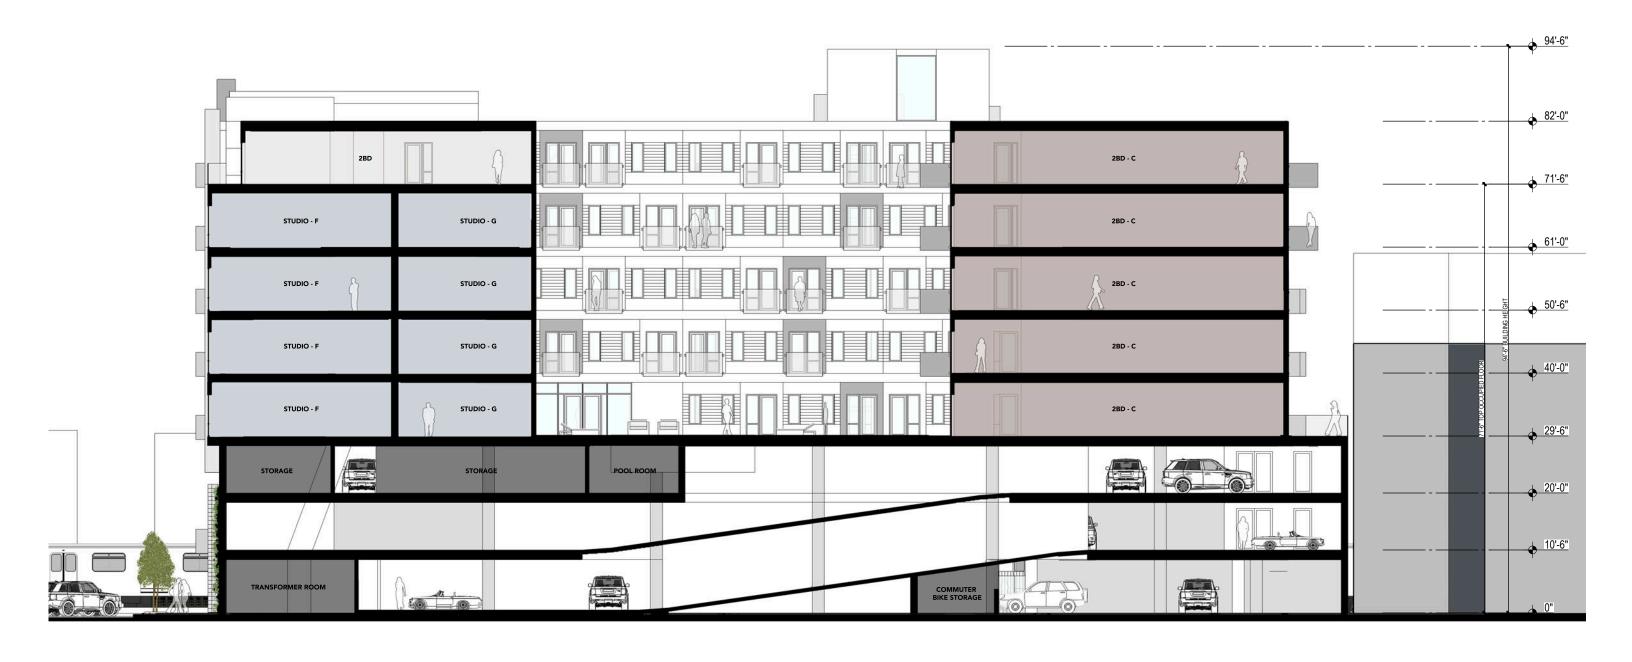

| SIXTH LEVEL (Level 3 - Type III) +50' - 6"                                                                                                                                                                                                                                              |                        |                                                          |                |
|-----------------------------------------------------------------------------------------------------------------------------------------------------------------------------------------------------------------------------------------------------------------------------------------|------------------------|----------------------------------------------------------|----------------|
| GROSS AREA                                                                                                                                                                                                                                                                              | 21,993 SF              |                                                          |                |
| Residential Unit Area - 24 units                                                                                                                                                                                                                                                        | 21,000 0.              | 18,113                                                   | SF             |
| (16) studios - (5) 1 bedrooms - (3) 2 bedrooms                                                                                                                                                                                                                                          |                        | -,                                                       |                |
| OR (14) studios - (5) 1 bds - (1) 2 bds - (2) 3 bds                                                                                                                                                                                                                                     |                        |                                                          |                |
| Common Area (Circulation, Stairs, Elev)                                                                                                                                                                                                                                                 |                        | 2,744                                                    | SF             |
| Private Balconies                                                                                                                                                                                                                                                                       |                        | 752                                                      | SF             |
| Vertical Shafts                                                                                                                                                                                                                                                                         |                        | 384                                                      | SF             |
| SEVENTH LEVEL (Level 4 - Type III) +61' - 0"                                                                                                                                                                                                                                            |                        |                                                          |                |
| GROSS AREA                                                                                                                                                                                                                                                                              | 22,191 SF              |                                                          |                |
| Residential Unit Area - 24 units                                                                                                                                                                                                                                                        |                        | 18,131                                                   | SF             |
| (16) studios - (5) 1 bedrooms - (3) 2 bedrooms OR (14) studios - (5) 1 bds - (1) 2 bds - (2) 3 bds                                                                                                                                                                                      |                        |                                                          |                |
| Common Area (Circulation, Stairs, Elev)                                                                                                                                                                                                                                                 |                        | 2,744                                                    | QF.            |
| Private Balconies                                                                                                                                                                                                                                                                       |                        | 932                                                      |                |
| Vertical Shafts                                                                                                                                                                                                                                                                         |                        | 384                                                      |                |
| EIGHTH LEVEL (Level 5 - Type III) +71' - 6"                                                                                                                                                                                                                                             | Building Height: 87'-0 | )"                                                       |                |
| GROSS AREA                                                                                                                                                                                                                                                                              | 22,149 SF              |                                                          |                |
| Residential Unit Area - 23 units                                                                                                                                                                                                                                                        | ,                      | 18,133                                                   | SF             |
| (14) studios - (5) 1 bedrooms - (4) 2 bedrooms                                                                                                                                                                                                                                          |                        |                                                          |                |
| OR (14) studios - (5) 1 bds - (1) 2 bds - (2) 3 bds                                                                                                                                                                                                                                     |                        |                                                          |                |
| Common Area (Circulation, Stairs, Elev)                                                                                                                                                                                                                                                 |                        | 2,744                                                    | SF             |
| Private Balconies                                                                                                                                                                                                                                                                       |                        | 890                                                      |                |
| Vertical Shafts<br>RECAP                                                                                                                                                                                                                                                                |                        | 382                                                      | SF             |
| UNIT TYPE UNIT FLOOR AREA                                                                                                                                                                                                                                                               | AVERAGE UNIT           | UNIT#                                                    | % OF TOTAL     |
| 2+1 bedroom                                                                                                                                                                                                                                                                             | 1,226 SF               | 28                                                       | 23%            |
| 1-bedroom                                                                                                                                                                                                                                                                               | 805 SF                 | 25                                                       | 20.8%          |
| studio                                                                                                                                                                                                                                                                                  | 653 SF                 | 67                                                       | 55.8%          |
| NUMBER OF RESIDENTIAL UNITS                                                                                                                                                                                                                                                             |                        | 120                                                      | 100%           |
| AVERAGE UNIT                                                                                                                                                                                                                                                                            | 767 SF                 |                                                          |                |
| TOTAL REQUIRED CARS PARKED ON SITE                                                                                                                                                                                                                                                      |                        | 150                                                      |                |
| parking breakdown                                                                                                                                                                                                                                                                       |                        |                                                          |                |
| standard (accessible parking included) compact                                                                                                                                                                                                                                          |                        | 76<br>75                                                 | 50.7%<br>49.7% |
| '                                                                                                                                                                                                                                                                                       |                        |                                                          | 49.7 /0        |
| GUEST PARKING SPACES                                                                                                                                                                                                                                                                    |                        | 30                                                       |                |
|                                                                                                                                                                                                                                                                                         |                        |                                                          |                |
| FUTURE EV SPACES (EV CAPABLE)                                                                                                                                                                                                                                                           |                        | 128                                                      |                |
| FUTURE EV SPACES (EV CAPABLE) EVCS SPACES PROVIDED (INSTALLED)                                                                                                                                                                                                                          |                        | 128<br>2                                                 |                |
| ,                                                                                                                                                                                                                                                                                       |                        |                                                          |                |
| EVCS SPACES PROVIDED (INSTALLED)                                                                                                                                                                                                                                                        |                        | 2                                                        |                |
| EVCS SPACES PROVIDED (INSTALLED) CIRCULATION % PER FLOOR                                                                                                                                                                                                                                |                        | 2 11.69%                                                 |                |
| EVCS SPACES PROVIDED (INSTALLED) CIRCULATION % PER FLOOR TOTAL CARS PARKED REQUIRED                                                                                                                                                                                                     | (1 PER 5 UNITS)        | 11.69%<br>150<br>151                                     | /45            |
| EVCS SPACES PROVIDED (INSTALLED) CIRCULATION % PER FLOOR TOTAL CARS PARKED REQUIRED TOTAL CARS PARKED PROVIDED BIKE PARKING REQUIRED / PROVIDED                                                                                                                                         | (1 PER 5 UNITS)        | 2<br>11.69%<br>150<br>151<br>24                          |                |
| EVCS SPACES PROVIDED (INSTALLED) CIRCULATION % PER FLOOR TOTAL CARS PARKED REQUIRED TOTAL CARS PARKED PROVIDED BIKE PARKING REQUIRED / PROVIDED COMMON OUTDOOR OPEN SPACE                                                                                                               | (1 PER 5 UNITS)        | 2<br>11.69%<br>150<br>151<br>24<br>4,276                 | SF             |
| EVCS SPACES PROVIDED (INSTALLED) CIRCULATION % PER FLOOR TOTAL CARS PARKED REQUIRED TOTAL CARS PARKED PROVIDED BIKE PARKING REQUIRED / PROVIDED COMMON OUTDOOR OPEN SPACE AVERAGE AREA PER CAR                                                                                          | (1 PER 5 UNITS)        | 2<br>11.69%<br>150<br>151<br>24<br><b>4,276</b><br>352.9 | SF             |
| EVCS SPACES PROVIDED (INSTALLED) CIRCULATION % PER FLOOR TOTAL CARS PARKED REQUIRED TOTAL CARS PARKED PROVIDED BIKE PARKING REQUIRED / PROVIDED  COMMON OUTDOOR OPEN SPACE AVERAGE AREA PER CAR  TOTAL STORAGE UNITS REQUIRED (5' X 5')                                                 | (1 PER 5 UNITS)        | 2<br>11.69%<br>150<br>151<br>24<br>4,276                 | SF             |
| EVCS SPACES PROVIDED (INSTALLED) CIRCULATION % PER FLOOR TOTAL CARS PARKED REQUIRED TOTAL CARS PARKED PROVIDED BIKE PARKING REQUIRED / PROVIDED  COMMON OUTDOOR OPEN SPACE AVERAGE AREA PER CAR TOTAL STORAGE UNITS REQUIRED (5' X 5') TOTAL STORAGE UNITS PROVIDED                     | (1 PER 5 UNITS)        | 2<br>11.69%<br>150<br>151<br>24<br><b>4,276</b><br>352.9 | SF             |
| EVCS SPACES PROVIDED (INSTALLED) CIRCULATION % PER FLOOR TOTAL CARS PARKED REQUIRED TOTAL CARS PARKED PROVIDED BIKE PARKING REQUIRED / PROVIDED  COMMON OUTDOOR OPEN SPACE AVERAGE AREA PER CAR  TOTAL STORAGE UNITS REQUIRED (5' X 5')  TOTAL STORAGE UNITS PROVIDED storage breakdown | (1 PER 5 UNITS)        | 2 11.69% 150 151 24 4,276 352.9 120 157                  | SF             |
| EVCS SPACES PROVIDED (INSTALLED) CIRCULATION % PER FLOOR TOTAL CARS PARKED REQUIRED TOTAL CARS PARKED PROVIDED BIKE PARKING REQUIRED / PROVIDED  COMMON OUTDOOR OPEN SPACE AVERAGE AREA PER CAR TOTAL STORAGE UNITS REQUIRED (5' X 5') TOTAL STORAGE UNITS PROVIDED                     | (1 PER 5 UNITS)        | 2<br>11.69%<br>150<br>151<br>24<br><b>4,276</b><br>352.9 | SF             |

### **AREA SUMMARY**

PODIUM

| GROSS AREA       26,520 SF         Parking Area - 36 required spaces (6 HC + 26 C + 4 S)       13,272 S         Common Area (Circulation, Stairs, Elev, Trash, Leasing, Equip, Storage)       4,054 S         Drive Ramp (Up/Down)       1,150 S         Vertical Shafts       21 S         Residential Unit Area       504 S         (1) studio       504 S         (2) 2 bedrooms       1,196 S         Private Patios       137 S         Retail A Area       3,153 S         Retail B Area       1,844 S         Open Space / Courtyard       1,190 S | SF<br>SF<br>SF<br>SF<br>SF<br>SF |
|-----------------------------------------------------------------------------------------------------------------------------------------------------------------------------------------------------------------------------------------------------------------------------------------------------------------------------------------------------------------------------------------------------------------------------------------------------------------------------------------------------------------------------------------------------------|----------------------------------|
| Common Area (Circulation, Stairs, Elev, Trash, Leasing, Equip, Storage)       4,054         Drive Ramp (Up/Down)       1,150         Vertical Shafts       21         Residential Unit Area       504         (1) studio       504         (2) 2 bedrooms       1,196         Private Patios       137         Retail A Area       3,153         Retail B Area       1,844         Open Space / Courtyard       1,190                                                                                                                                     | SF<br>SF<br>SF<br>SF<br>SF<br>SF |
| Drive Ramp (Up/Down)       1,150 S         Vertical Shafts       21 S         Residential Unit Area       504 S         (1) studio       504 S         (2) 2 bedrooms       1,196 S         Private Patios       137 S         Retail A Area       3,153 S         Retail B Area       1,844 S         Open Space / Courtyard       1,190 S                                                                                                                                                                                                               | SF<br>SF<br>SF<br>SF<br>SF       |
| Vertical Shafts       21         Residential Unit Area       504         (1) studio       504         (2) 2 bedrooms       1,196         Private Patios       137         Retail A Area       3,153         Retail B Area       1,844         Open Space / Courtyard       1,190                                                                                                                                                                                                                                                                          | SF<br>SF<br>SF<br>SF<br>SF       |
| Residential Unit Area       5         (1) studio       504         (2) 2 bedrooms       1,196         Private Patios       137         Retail A Area       3,153         Retail B Area       1,844         Open Space / Courtyard       1,190                                                                                                                                                                                                                                                                                                             | SF<br>SF<br>SF<br>SF             |
| (1) studio       504       5         (2) 2 bedrooms       1,196       5         Private Patios       137       5         Retail A Area       3,153       5         Retail B Area       1,844       5         Open Space / Courtyard       1,190       5                                                                                                                                                                                                                                                                                                   | SF<br>SF<br>SF                   |
| (2) 2 bedrooms       1,196       8         Private Patios       137       8         Retail A Area       3,153       8         Retail B Area       1,844       8         Open Space / Courtyard       1,190       8                                                                                                                                                                                                                                                                                                                                        | SF<br>SF                         |
| Private Patios       137       S         Retail A Area       3,153       S         Retail B Area       1,844       S         Open Space / Courtyard       1,190       S                                                                                                                                                                                                                                                                                                                                                                                   | SF                               |
| Retail A Area       3,153       S         Retail B Area       1,844       S         Open Space / Courtyard       1,190       S                                                                                                                                                                                                                                                                                                                                                                                                                            |                                  |
| Retail B Area 1,844 S<br>Open Space / Courtyard 1,190 S                                                                                                                                                                                                                                                                                                                                                                                                                                                                                                   | SF                               |
| Open Space / Courtyard 1,190 S                                                                                                                                                                                                                                                                                                                                                                                                                                                                                                                            |                                  |
|                                                                                                                                                                                                                                                                                                                                                                                                                                                                                                                                                           |                                  |
| SECOND LEVEL (P-2; Above Grade - Type I) +10' - 6"                                                                                                                                                                                                                                                                                                                                                                                                                                                                                                        | SF                               |
|                                                                                                                                                                                                                                                                                                                                                                                                                                                                                                                                                           |                                  |
| GROSS AREA 23,696 SF                                                                                                                                                                                                                                                                                                                                                                                                                                                                                                                                      |                                  |
| Parking Area - 45 required spaces(30 S + 15 C) 18,969 S                                                                                                                                                                                                                                                                                                                                                                                                                                                                                                   | SF                               |
| Common Area (Circulation, Stairs, Elev) 1,416 S                                                                                                                                                                                                                                                                                                                                                                                                                                                                                                           | SF                               |
| Drive Ramp (Up/Down) 1,875 S                                                                                                                                                                                                                                                                                                                                                                                                                                                                                                                              | SF                               |
| Retail A Area Mezzanine 0 S                                                                                                                                                                                                                                                                                                                                                                                                                                                                                                                               | SF                               |
| Retail B Area Mezzanine 0 S                                                                                                                                                                                                                                                                                                                                                                                                                                                                                                                               | SF                               |
| Residential Unit Area                                                                                                                                                                                                                                                                                                                                                                                                                                                                                                                                     | SF                               |
| (2) 2 bedrooms 1,301 S                                                                                                                                                                                                                                                                                                                                                                                                                                                                                                                                    | SF                               |
| Private Patios/ Balcoies 85 S                                                                                                                                                                                                                                                                                                                                                                                                                                                                                                                             | SF                               |
| Vertical Shafts 50 S                                                                                                                                                                                                                                                                                                                                                                                                                                                                                                                                      | SF                               |
| HIRD LEVEL (P-3; Above Grade - Type I) +20' - 0"                                                                                                                                                                                                                                                                                                                                                                                                                                                                                                          |                                  |
| GROSS AREA 26,315 SF                                                                                                                                                                                                                                                                                                                                                                                                                                                                                                                                      |                                  |
| Parking Area - 70 required spaces (36 S + 34 C) 21,049 S                                                                                                                                                                                                                                                                                                                                                                                                                                                                                                  | SF                               |
| Common Area (Circulation, Stairs, Elev. Mech. Elect. Bike.                                                                                                                                                                                                                                                                                                                                                                                                                                                                                                | o=                               |
| Pool Equipment)                                                                                                                                                                                                                                                                                                                                                                                                                                                                                                                                           | SF                               |
| Drive Ramp (Up/Down) 1,681 S                                                                                                                                                                                                                                                                                                                                                                                                                                                                                                                              | SF                               |
| Vertical Shafts 29 S                                                                                                                                                                                                                                                                                                                                                                                                                                                                                                                                      | SF                               |
|                                                                                                                                                                                                                                                                                                                                                                                                                                                                                                                                                           |                                  |
| PODIUM AREA TOTAL 76,531 SF                                                                                                                                                                                                                                                                                                                                                                                                                                                                                                                               |                                  |
| RESIDENTIAL                                                                                                                                                                                                                                                                                                                                                                                                                                                                                                                                               |                                  |
| OURTH LEVEL (Level 1 - Type III) +29' - 6"                                                                                                                                                                                                                                                                                                                                                                                                                                                                                                                |                                  |
| GROSS AREA 27,118 SF                                                                                                                                                                                                                                                                                                                                                                                                                                                                                                                                      |                                  |
| Residential Unit Area - 22 units 16,803 S                                                                                                                                                                                                                                                                                                                                                                                                                                                                                                                 | SF                               |
| (14) studios - (5) 1 bedrooms - (3) 2 bedrooms                                                                                                                                                                                                                                                                                                                                                                                                                                                                                                            |                                  |
| OR (12) studios - (5) 1 bds - (1) 2 bds - (2) 3 bds                                                                                                                                                                                                                                                                                                                                                                                                                                                                                                       |                                  |
| Common Area (Circulation, Stairs, Elev) 2,435 S                                                                                                                                                                                                                                                                                                                                                                                                                                                                                                           |                                  |
| Community Room 1,346 S                                                                                                                                                                                                                                                                                                                                                                                                                                                                                                                                    |                                  |
| Common Outdoor Open Space (Pool Deck and Living Room) 4,276 S                                                                                                                                                                                                                                                                                                                                                                                                                                                                                             |                                  |
| Private Balconies & Patios 1,906 S<br>Vertical Shafts 352 S                                                                                                                                                                                                                                                                                                                                                                                                                                                                                               |                                  |
|                                                                                                                                                                                                                                                                                                                                                                                                                                                                                                                                                           | OI .                             |
| IFTH LEVEL (Level 2 - Type III) +40' - 0"                                                                                                                                                                                                                                                                                                                                                                                                                                                                                                                 |                                  |
|                                                                                                                                                                                                                                                                                                                                                                                                                                                                                                                                                           |                                  |
| GROSS AREA 21,993 SF                                                                                                                                                                                                                                                                                                                                                                                                                                                                                                                                      | 0.                               |
| GROSS AREA 21,993 SF Residential Unit Area - 24 units 18,113 S                                                                                                                                                                                                                                                                                                                                                                                                                                                                                            | SF                               |
| GROSS AREA 21,993 SF Residential Unit Area - 24 units 18,113 S (16) studios - (5) 1 bedrooms - (3) 2 bedrooms                                                                                                                                                                                                                                                                                                                                                                                                                                             | SF                               |
| GROSS AREA 21,993 SF  Residential Unit Area - 24 units 18,113 S  (16) studios - (5) 1 bedrooms - (3) 2 bedrooms  OR (14) studios - (5) 1 bds - (1) 2 bds - (2) 3 bds                                                                                                                                                                                                                                                                                                                                                                                      |                                  |
| GROSS AREA 21,993 SF  Residential Unit Area - 24 units 18,113 S  (16) studios - (5) 1 bedrooms - (3) 2 bedrooms  OR (14) studios - (5) 1 bds - (1) 2 bds - (2) 3 bds  Common Area (Circulation, Stairs, Elev) 2,744 S                                                                                                                                                                                                                                                                                                                                     | SF                               |
| GROSS AREA 21,993 SF  Residential Unit Area - 24 units 18,113 S  (16) studios - (5) 1 bedrooms - (3) 2 bedrooms  OR (14) studios - (5) 1 bds - (1) 2 bds - (2) 3 bds                                                                                                                                                                                                                                                                                                                                                                                      | SF<br>SF                         |

For complete breakdown of unit sizes, residential, retail and open space locations, car and bike parking and unit storage provided, please refer to "AREA SUMMARY".

**PROJECT INFO** 

8/30/18

SURVEY

VERTICAL CICILI ATION + CORNER