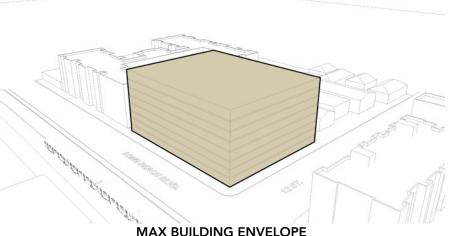

MAX BUILDING ENVELOPE

MAXIMIZE BUILD-TO LINES + HEIGHTS (NOT HIGH-RISE)

VERTICAL CICULATION + CORNER
EXPRESS STAIR MASSES + PROMINENT CORNER WITH ANGLE + ADDED HEIGHT

FACADE DESIGN

FORM FOLLOWS FUNCTION - 1 BEDROOM UNITS (SECTIONAL FRAMES)