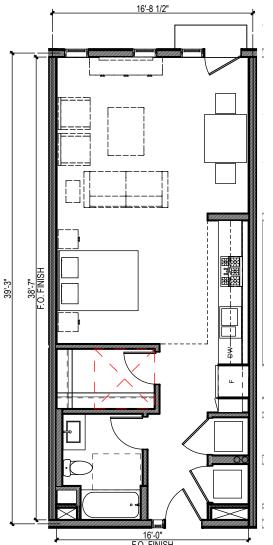

### UNIT 3 - 1 BEDROOM - A (2)

SCALE: 1/8" = 1'-0"

UNIT 1&22 - STUDIO (1)

SCALE: 1/8" = 1'-0"

UNIT 8 - STUDIO - A (3)

SCALE: 1/8" = 1'-0"

# UNIT 10 - 1 BEDROOM - B (4)

SCALE: 1/8" = 1'-0"

**TYPICAL UNIT PLANS** 

43-8 1/2"

WD FC

NITCHEN

BEDROOM

8 x 12+

F.O. FINISH

UNIT 15 - STUDIO C (4)

SCALE: 1/8" = 1'-0"

UNIT 12 - STUDIO-B (2) SCALE: 1/8" = 1'-0"

**TYPICAL UNIT PLANS** 

### UNIT 1 - 2 BEDROOM (3)

SCALE: 1/8" = 1'-0" NOTE: ONLY AT 8TH LEVEL

UNIT 20 - STUDIO (1)

SCALE: 1/8" = 1'-0"

**TYPICAL UNIT PLANS** 

- 1 ALUMINUM STORE FRONT
- 2 CLEAR ANODIZED METAL PANEL
- 3 CAST IN PLACE ARCH CONCRETE
- GROUND FACE CMU: GREY 01 W/ MATCHING GROUT
- 5 ANODIZED METAL PANEL WHITE
- 6 FRITTED GLAZING
- 7 GROUND FACE CMU: GREY 02 W/ MATCHING GROUT
- 8 GLAZING