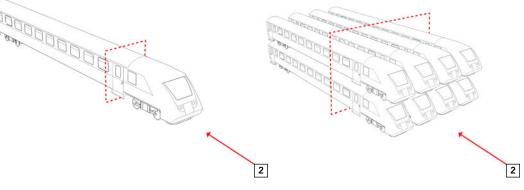

With regard to the building's design concept, we've chosen the commuter rail car, an object highly relevant to this site, as the main design influence. Dissecting the unique shape and character of the rail car and abstracting its side elevation and cross section have served at the conceptual rationale for the treatment of the façade. Along Long Beach Blvd, where there exists a blend of Studio, one and two bedroom units, the expression of both the rail car in terms of each unit type are expressed. In other words, the function of the unit type (Studio, 1 BDRM, or 2 BDRM) is directly reflected in the façade design, and created by abstracting the rail car. Please refer to attached diagrams explaining the correlation further.

### PROJECT DESIGN CRITERIA

- 1. Acknowledge Transit Proximity
  - 2. Create Efficient Core
- 3. Provide a Variety of Unit Types
  - 4. Integrate Amenities
- 5. Respect Construction Efficiencies
- 6. Introduce Rail Car Iconography