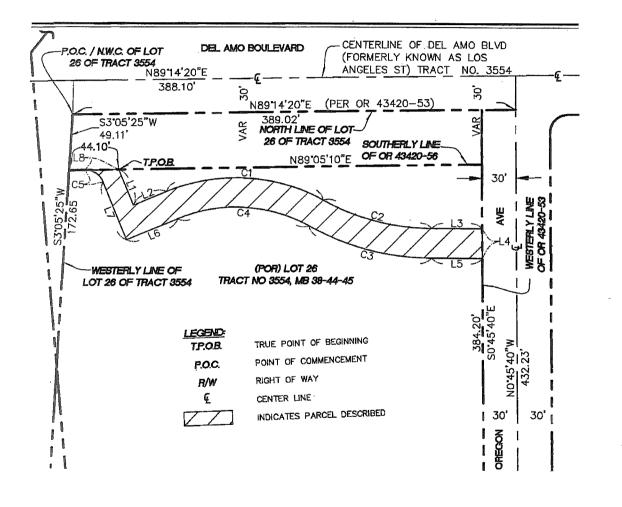

### **DISCUSSION**

Integral Communities, the developer of a new residential community of 131 detached single-family dwellings on the site of the former Will J. Reid Boy Scout Camp, is required to develop nearby Molina Park located at 4951 Oregon Avenue as a condition of approval. To accommodate the new use, it is necessary that an easement be granted to Los Angeles County Flood Control District (LACFCD) to provide continued access to the adjacent flood control channel and wetlands (Attachment A).

## SUGGESTED ACTION:

Approve recommendation.

Respectfully submitted

CRAIG A. BECK, DIRECTOR OF PUBLIC WORKS

APPROVED:

CB:SC:EI:JH:sdj

ATTACHMENT: ATTACHMENT A - GRANT OF EASEMENT SKETCH

SKETCH NO. 806EG
SKETCH SHOWING EASEMENT OVER A
PORTION OF LOT 26 OF TRACT NUMBER
3554 GRANTED TO LOS ANGELES
COUNTY FLOOD CONTROL DISTRICT FOR
MAINTENANCE PURPOSES

DEPARTMENT OF PUBLIC WORKS ENGINEERING BUREAU CITY OF LONG BEACH. CALIFORNIA ATTACHMENT A