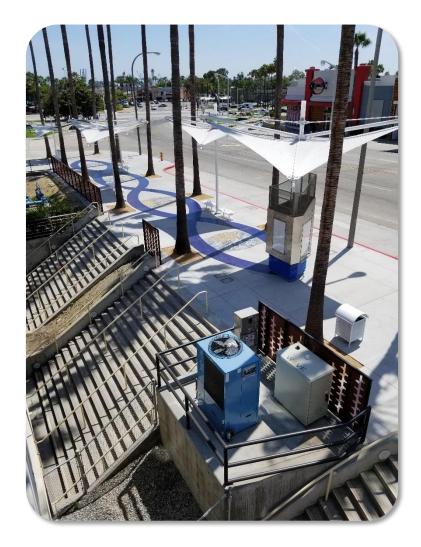

### **Convention Center Station – Improvements**

- Wireless Advanced Vehicle Electrification (WAVE)
  - Inductive charging system that provides en-route charging
  - Extends BEB useful mileage range
  - Located on bus pad
  - Supplements plug-in depot charging system at LBT1

### Convention Center Station – Improvements (cont'd)

- Utility Relocation
- Artwork
- Decorative Fencing
- Canopies, Seating and LED Lighting
- Information Kiosk