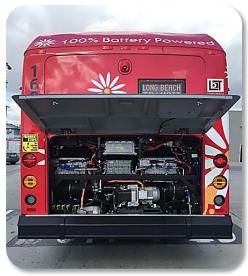

# Battery-Electric Buses (BEB)

- 2015 purchased 10 Battery-Electric buses
- Introduced in March 2017
- \$12M TIGGER III Grant
- \$700K Port of Long Beach

Anaheim Street Facility has 10 pedestal units