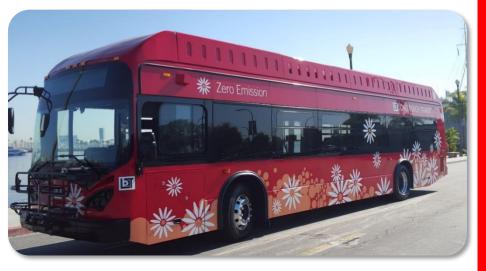

# Battery-Electric Buses (BEB)

- 2015 purchased 10 Battery-Electric buses
- Introduced in March 2017
- \$12M TIGGER III Grant
- \$700K Port of Long Beach

Anaheim Street Facility has 10 pedestal units