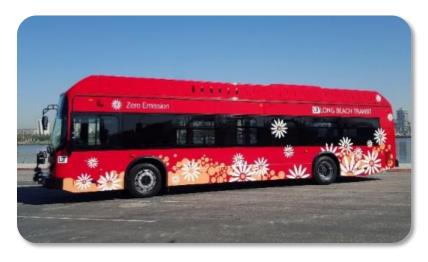

# Battery-Electric Buses (BEB)

- 2015 purchased 10 Battery-Electric buses
- Introduced in March 2017
- \$12M TIGGER III Grant
- \$700K Port of Long Beach

Anaheim Street Facility has 10 pedestal units