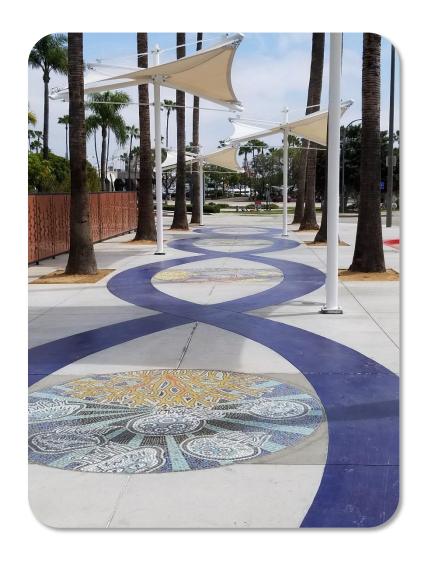

### Convention Center Station – Improvements (cont'd)

- Utility Relocation
- Artwork
- Decorative Fencing
- Canopies, Seating and LED Lighting
- Information Kiosk