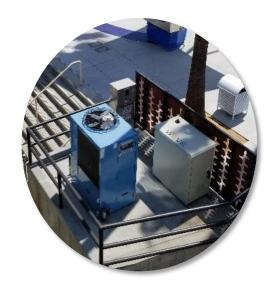

### **Convention Center Station – Improvements**

- Wireless Advanced Vehicle Electrification (WAVE)
  - Inductive charging system that provides en-route charging
  - Extends BEB useful mileage range
  - Located on bus pad
  - Supplements plug-in depot charging system at LBT1

### Convention Center Station – Improvements (cont'd)

WAVE Plate

WAVE Equipment