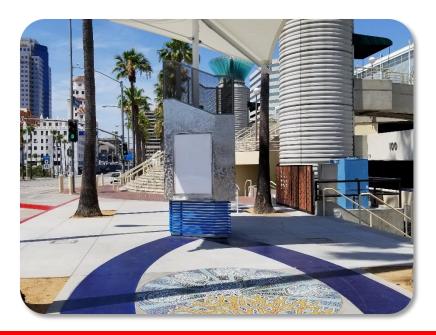

# Long Beach Convention Center Station

### Convention Center Station – Improvements (cont'd)

- Utility Relocation
- Artwork
- Decorative Fencing
- Canopies, Seating and LED Lighting
- Information Kiosk