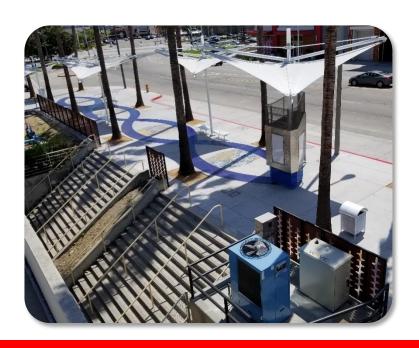

# Long Beach Convention Center Station

### Convention Center Station – Improvements (cont'd)

- Utility Relocation
- Artwork
- Decorative Fencing
- Canopies, Seating and LED Lighting
- Information Kiosk