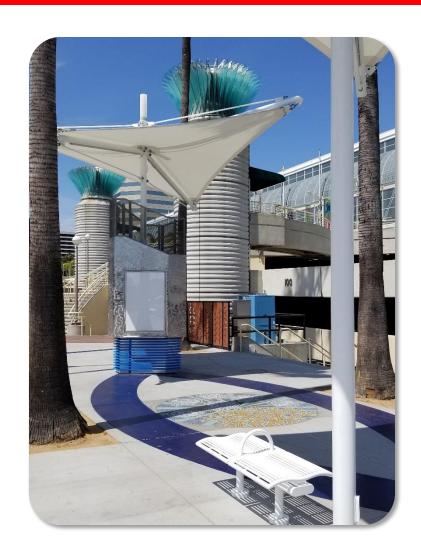

# Long Beach Convention Center Station

### Convention Center Station – Improvements (cont'd)

- Utility Relocation
- Artwork
- Decorative Fencing
- Canopies, Seating and LED Lighting
- Information Kiosk