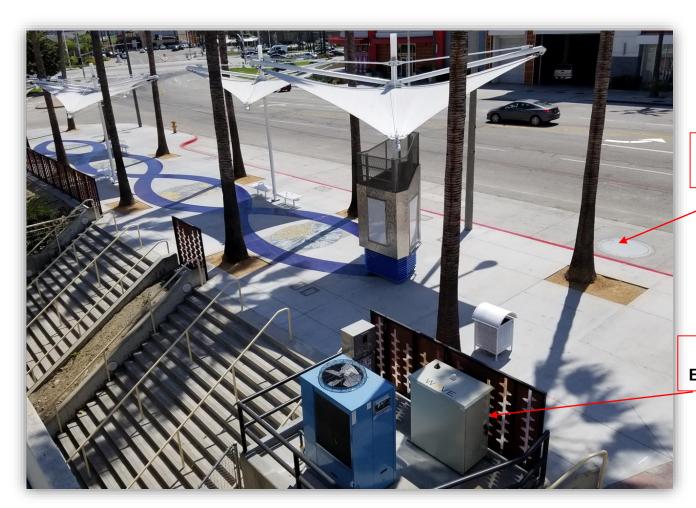

### **Convention Center Station – Improvements**

- Wireless Advanced Vehicle Electrification (WAVE)
  - Inductive charging system that provides en-route charging
  - Extends BEB useful mileage range
  - Located on bus pad
  - Supplements plug-in depot charging system at LBT1

### Convention Center Station – Improvements (cont'd)

WAVE Plate

WAVE Equipment

### Convention Center Station – Improvements (cont'd)

- Utility Relocation
- Artwork
- Decorative Fencing
- Canopies, Seating and LED Lighting
- Information Kiosk