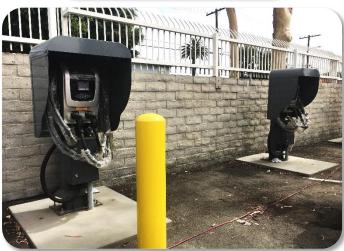

# Battery-Electric Buses (BEB)

- 2015 purchased 10 Battery-Electric buses
- Introduced in March 2017
- \$12M TIGGER III Grant
- \$700K Port of Long Beach

Anaheim Street Facility has 10 pedestal units