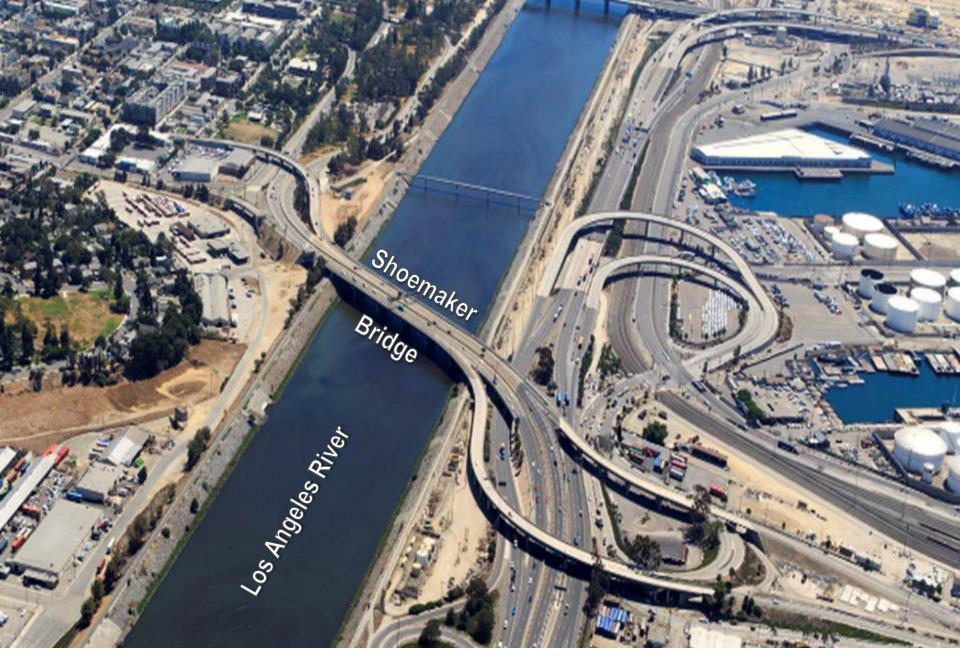

# I-710 Corridor Study & Shoemaker Bridge Replacement Project Footprints & Program Funding Proposed Anaheim & 7th Street Improvements/Mitigation