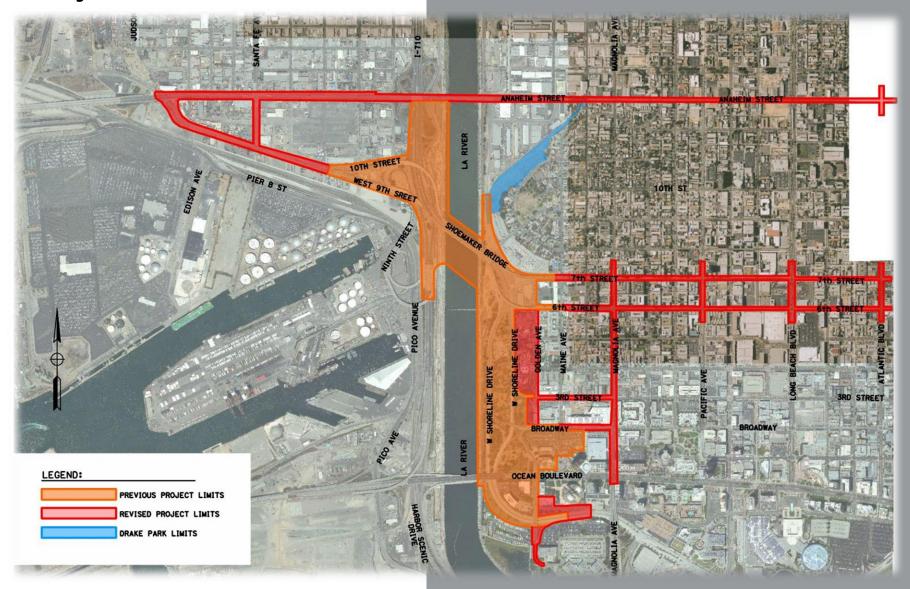

## **Shoemaker Bridge Replacement Project**

I-710 Oversight Committee

September 12, 2017



#### I-710 Corridor Study & Shoemaker Bridge Replacement Project Environmental Documents



#### **Existing Conditions**







**Existing Conditions** 



# I-710 Corridor Study & Shoemaker Bridge Replacement Project Footprints & Program Funding Proposed Anaheim & 7th Street Improvements/Mitigation



#### **Project Limits**







#### **Conceptual Bridge Design Options**





#### **Planned Park Improvements**





#### I-710 Corridor Study, Shoemaker Bridge Replacement & LB-MUST Projects – Integration Plan







**Existing Conditions** 



**Making More Usable Space** 



**Building a Vision** 



## Shoemaker Bridge Replacement Project Existing Bridge Reuse





## Shoemaker Bridge Replacement Project Existing Bridge Reuse





## Shoemaker Bridge Replacement Project Existing & Proposed Mural