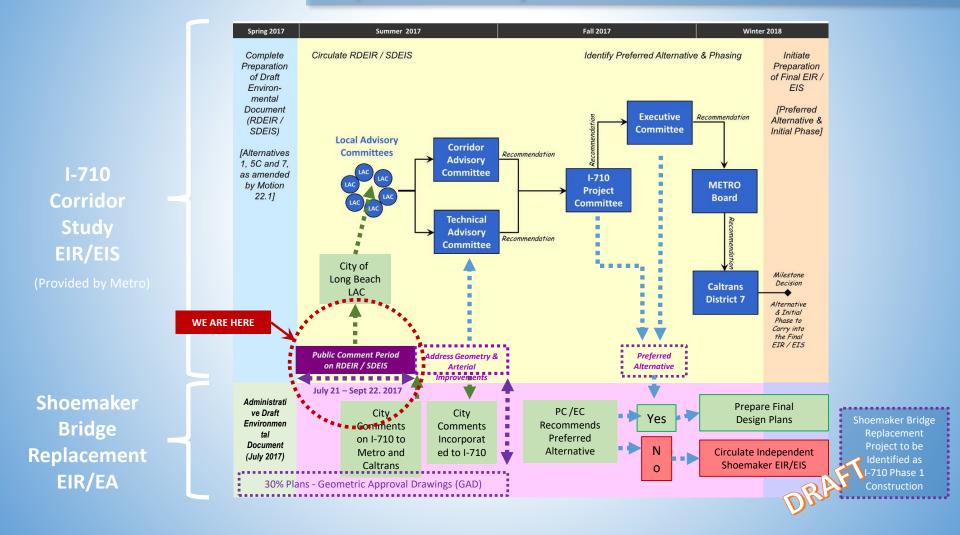

#### I-710 Corridor Study & Shoemaker Bridge Replacement Project Environmental Documents