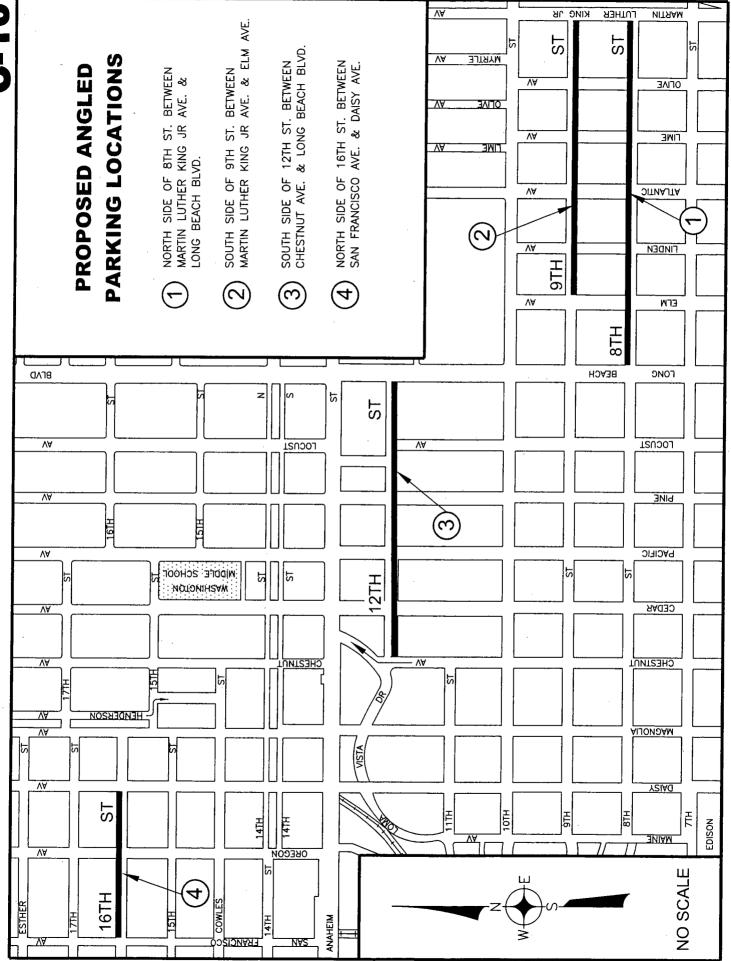

RESOLUTION NO. 1 2 A RESOLUTION OF THE CITY COUNCIL OF THE 3 CITY OF LONG BEACH ESTABLISHING ANGLED PARKING 4 AT VARIOUS LOCATIONS NORTH OF DOWNTOWN 5 6 The City Council of the City of Long Beach resolves as follows: 7 8 Section 1. The Director of Public Works is authorized to install angled 9 10 parking at the following locations: 1. The north side of Eighth Street between Martin Luther King Jr. 11 Avenue and Long Beach Boulevard. 12 2. The south side of Ninth Street between Martin Luther King Jr. 13 Avenue and Elm Avenue. 14 3. The south side of Twelfth Street between Chestnut Avenue and 15 Long Beach Boulevard. 16 4. The north side Sixteenth Street between Daisy Avenue and San 17 18 Francisco Avenue. 19 Sec. 2. This resolution shall take effect immediately. The City Clerk shall 20 certify to the vote adopting this resolution. 21 I hereby certify that the foregoing resolution was adopted by the City Council 22 of the City of Long Beach at its meeting of \_\_\_\_\_\_, 2005, by the following 23 /// 2.4 25 /// 26 /// 27 ///