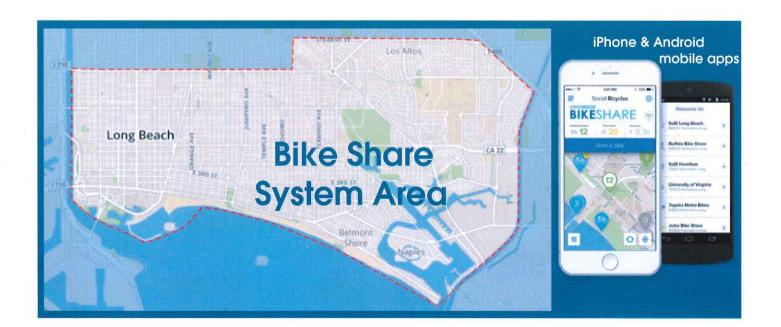

## **HOW IT WORKS**

Reserve and/or check out a bike with your account number or membership card. Release the U-lock with your 4-digit Pin. Ride anywhere in the defined system area! Use the HOLD button to lock up for quick stops. End your trip by locking to a station rack, or to any public rack for a small additional fee.