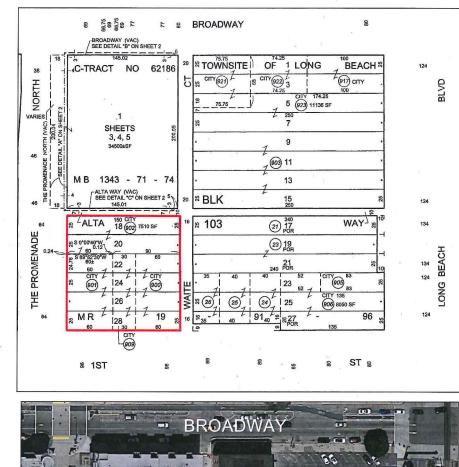

### DISCUSSION

The Successor Agency to the Redevelopment Agency of the City of Long Beach (Successor Agency) currently owns the property located at 215-221 E. 1<sup>st</sup> Street/124 The Promenade North, Assessor Parcel Numbers 7280-028-900, -901, -902 and -909 (Subject Property) (Exhibit A – Site Map). The Successor Agency acquired the Subject Property in the 1980's as part of a now-defunct Urban Development Action Grant program from the federal government to facilitate the creation of open space and mobility options. The former use was as a concert amphitheater and bus station. In 2010, as part of the multi-year development of the Promenade, the properties were redeveloped and rededicated as Promenade Square Park. The public park provides flexible open space consistent with a high level of pedestrian oriented commercial and entertainment activity balanced with outdoor dining, retail sales, public markets, arts and crafts shows, concerts and other similar uses. Promenade Square Park also includes a full service BikeStation, which acts as a multi-modal hub for bicycle users to transfer to the adjacent METRO Blue Line light rail or to bus service provided by Long Beach Transit along the Transit Mall.

#### PHW:AJB:MFT

Q:\Successor Agency\OVERSIGHT BOARD\STAFF REPORTS Oversight Board\2014\K September 22 (Special Mtg)\221E1st-OB092214v1.doc

Attachments: Exhibit A – Site Map Resolution

215-221 E. 1st Street/124 The Promenade North (7280-028-900, -901, -902 & -909)