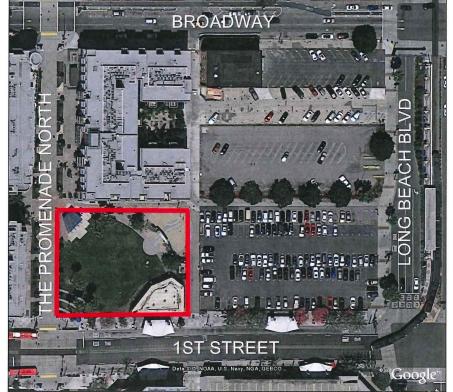

### DISCUSSION

The Successor Agency to the Redevelopment Agency of the City of Long Beach (Successor Agency) currently owns the property located at 215-221 E. 1<sup>st</sup> Street/124 The Promenade North, Assessor Parcel Numbers 7280-028-900, -901, -902 and -909 (Subject Property) (Exhibit A – Site Map). The Successor Agency acquired the Subject Property in the 1980's as part of a now-defunct Urban Development Action Grant program from the federal government to facilitate the creation of open space and mobility options. The former use was as a concert amphitheater and bus station. In 2010, as part of the multi-year development of the Promenade, the properties were redeveloped and rededicated as Promenade Square Park. The public park provides flexible open space consistent with a high level of pedestrian oriented commercial and entertainment activity balanced with outdoor dining, retail sales, public markets, arts and crafts shows, concerts and other similar uses. Promenade Square Park also includes a full service BikeStation, which acts as a multi-modal hub for bicycle users to transfer to the adjacent METRO Blue Line light rail or to bus service provided by Long Beach Transit along the Transit Mall.

#### PHW:AJB:MFT

Q:\Successor Agency\OVERSIGHT BOARD\STAFF REPORTS Oversight Board\2014\K September 22 (Special Mtg)\221E1st-OB092214v1.doc

Attachments: Exhibit A – Site Map Resolution

215-221 E. 1st Street/124 The Promenade North (7280-028-900, -901, -902 & -909)