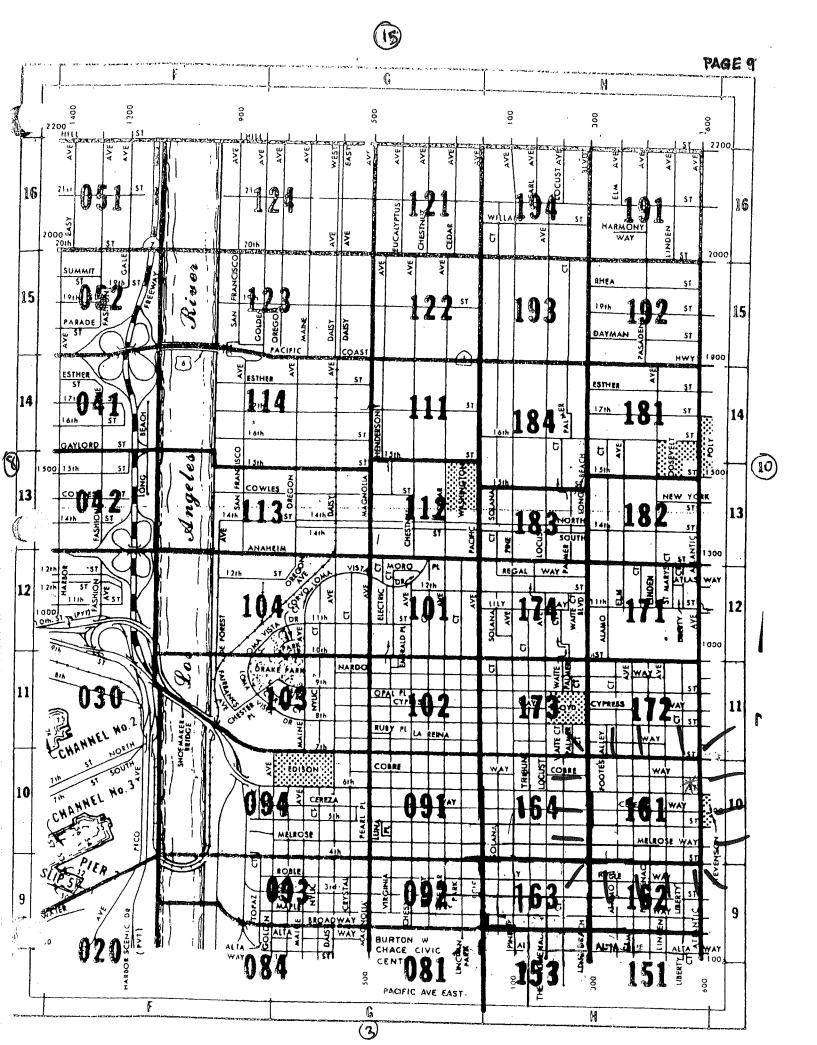

APPROVED:

RICK H. WEST ITY MANAGER

HONORABLE MAYOR AND CITY COUNCIL July 22, 2014

| Council                                                                                                                                                          | 1             |                                                                                                                |  |
|------------------------------------------------------------------------------------------------------------------------------------------------------------------|---------------|----------------------------------------------------------------------------------------------------------------|--|
| Applicant:<br>DBA:<br>Address:                                                                                                                                   |               | Octave, LLC<br>Korean BBQ and Tofu House<br>Atlantic Avenue, Suite A                                           |  |
| Type of Application:                                                                                                                                             |               | original application for an On-Sale Beer and Wine for a nafide eating place license.                           |  |
| Bases for possible protest: Residences within 100 feet.<br>High crime.<br>Over concentration.<br>Church within immediate vicinity.<br>School(s) within 600 feet. |               |                                                                                                                |  |
| PUBLIC CONVENIENCE                                                                                                                                               | DETERMINATION | : A determination by the City of public convenience and necessity <b>is not</b> required for this application. |  |
| Census Tract:                                                                                                                                                    | 5762.00       |                                                                                                                |  |
| Boundaries:                                                                                                                                                      | Alamitos A    | o the North<br>to the South<br>venue/Martin Luther King to the East<br>re to the West                          |  |
| Number of licenses allowe<br>Number of licenses existin                                                                                                          |               |                                                                                                                |  |
| Police Reporting District:                                                                                                                                       | 161           | 161                                                                                                            |  |
| Boundaries:                                                                                                                                                      | Atlantic Ave  | o the North<br>o the South<br>enue to the East<br>h Boulevard to the West                                      |  |
| Reported crimes in this district for ABC purposes are 392. Crime in a reporting                                                                                  |               |                                                                                                                |  |

Reported crimes in this district for ABC purposes are 392. Crime in a reporting must be at least 155 to qualify for a high crime protest.

| Type of business:       | A restaurant.  |
|-------------------------|----------------|
| Last day to request     |                |
| conditions and protest: | August 1, 2014 |

#### **RESIDENCES WITHIN 100 FEET**

637 Atlantic Avenue

Multi-Unit Dwelling

# CHURCHES, SCHOOLS, PARKS, HOSPITALS AND PLAYGROUNDS WITHIN 600 FEET

Stevensons Elementary School Young Horizon's Day Care Saint Lukes Episcopal Church 515 Lime Avenue 501 Atlantic Avenue 525 East 7<sup>th</sup> Street