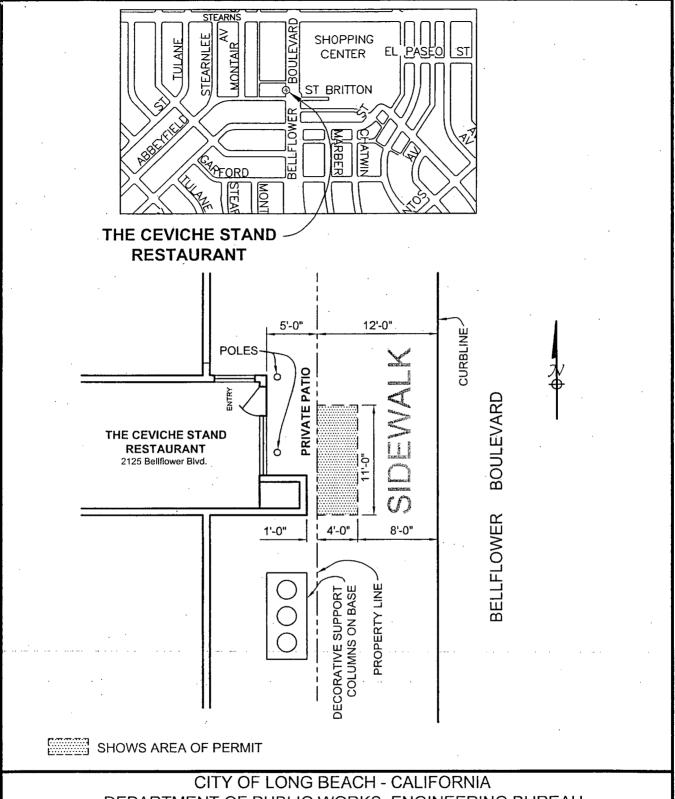

## PUBLIC WALKWAYS OCCUPANCY

PERMIT

THE CEVICHE STAND RESTAURANT 2125 North Bellflower Blvd.

**EXHIBIT A** 

SHEET 1 OF 2