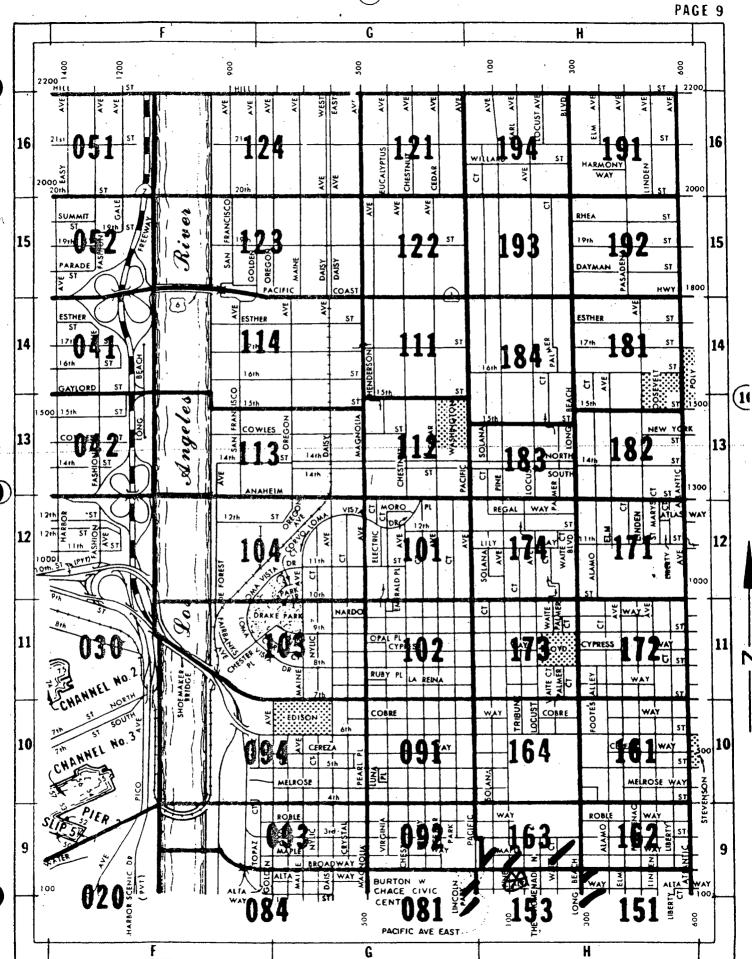

Address:

152 Pine Avenue

Type of Application:

A person-to-person transfer of an Off-Sale Beer and Wine

license.

Basis for possible protest: None.

PUBLIC CONVENIENCE DETERMINATION: A determination by the City of public

East

Pine Avenue/Pacific Terrace Harbor to the West

Number of licenses allowed:

2

Number of licenses existing:

38

Police Reporting District:

153

Boundaries:

Broadway to the North

Ocean Boulevard to the South Long Beach Boulevard to the East

Pacific Avenue to the West

Reported crimes in this district for ABC purposes are 668. Crime in a reporting district must be at least 212 to qualify for a high crime protest. A protest may not be filed on a person-to-person transfer application.

Type of business:

A convenience store.

Last day to request conditions:

January 21, 2005

(3)