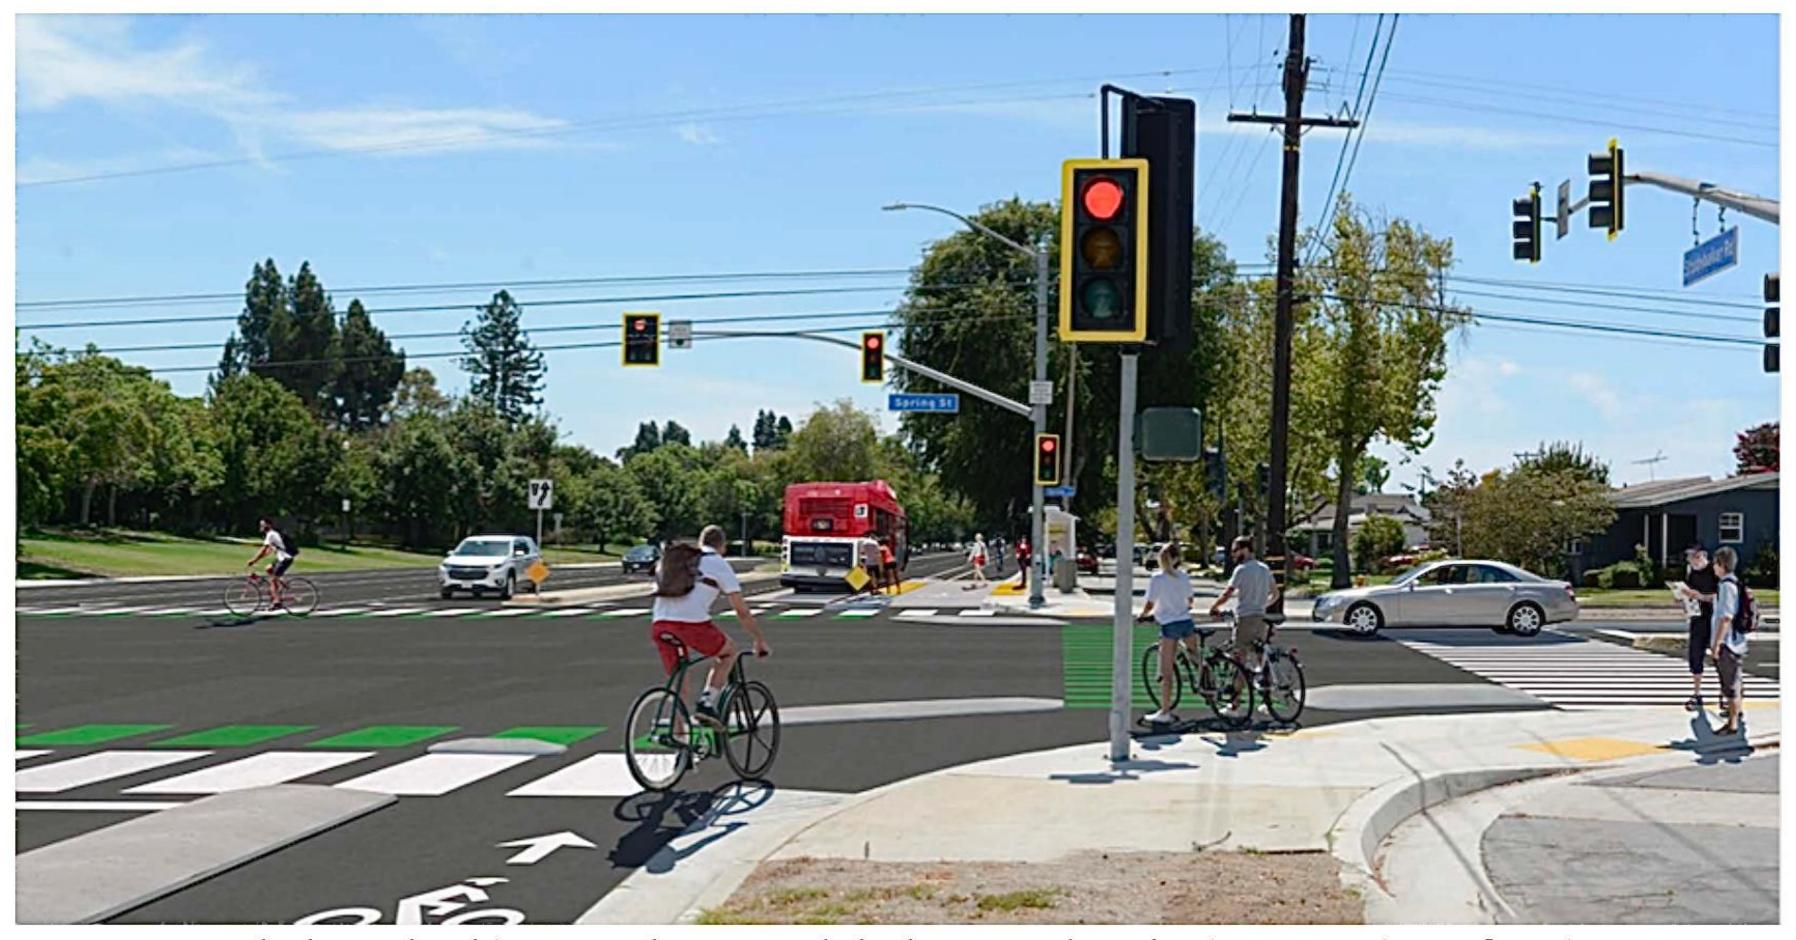

A conceptual photo looking south on Studebaker Road at the intersection of Spring Street.