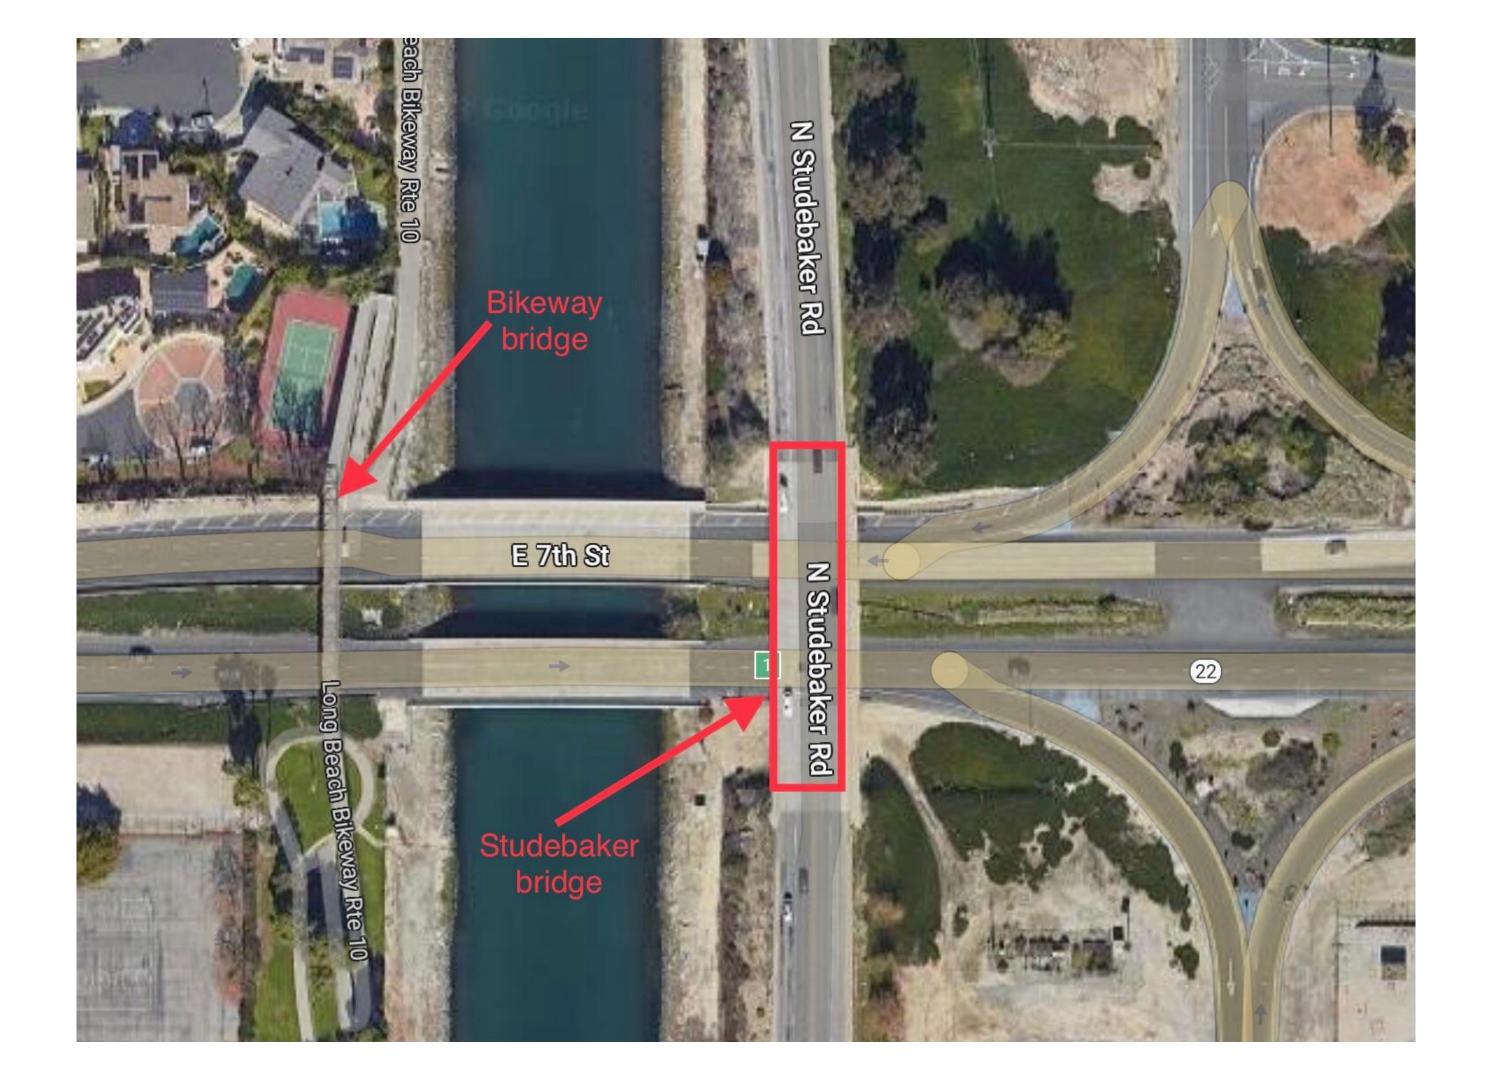

## Studebaker Road Improvement Project

Data from December 6, 2022 Staff Report Request for Cost/Schedule/Quality update

- Cost: \$18.5 million total project cost
  \$12.25 million in grants/bonds
- Schedule: Spring/Summer 2023 bid issuance
  Fall 2023 construction kickoff
- Quality: Complete Streets