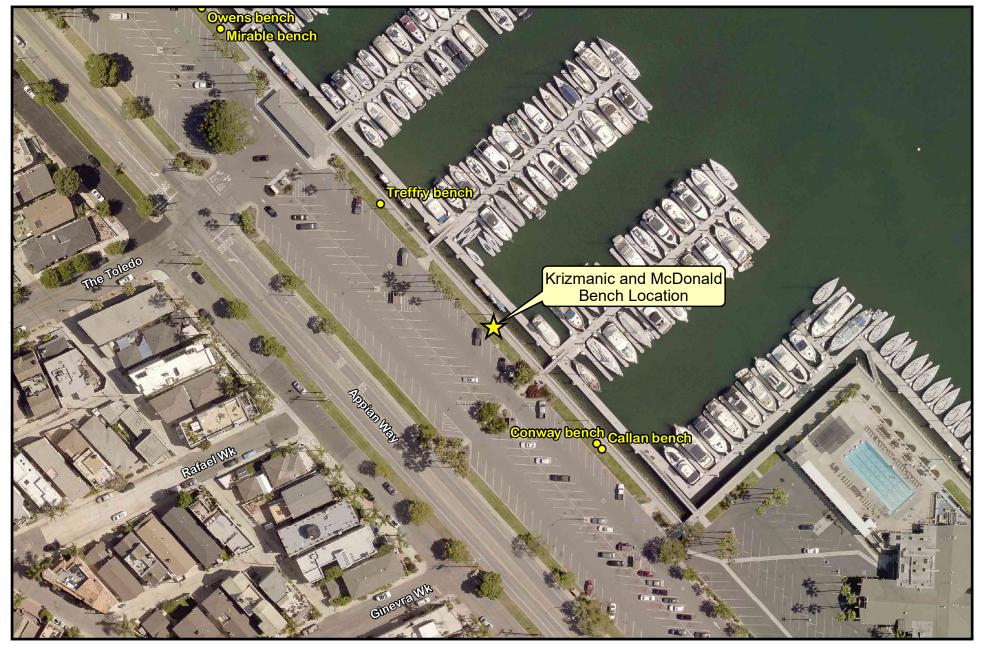

Attachment B
Replacement Memorial Bench for
Steve Krizmanic and Mary "Morry" McDonald

Alamitos Bay Basin 4

6th Line: