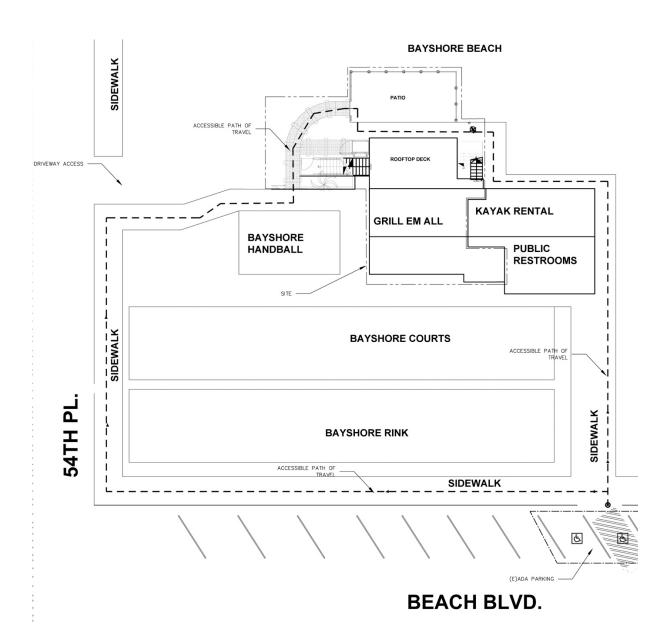

### LOCATION OF AREA FOR ONSITE CONSUMPTION

 Location of area will be within the ground level roped/stanchion seating area at Grill Em All or on the Roof Top Deck. Staff will monitor the Roof Top Deck by video camera and period walk throughs by staff (Please reference photo attached)