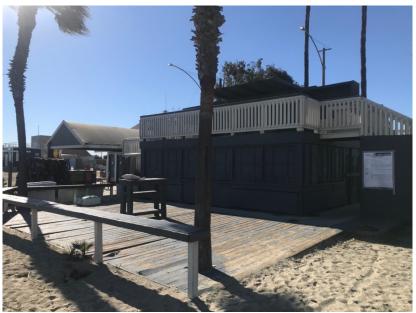

(OLD PHOTOS) GRILL EM ALL SITE – REMODELING IN PROCESS EXTERIOR SEATING AT PATIO AND ROOF TOP DECK.

SIGNAGE AND ROPE EXAMPLE SHOWN BELOW WILL BE USED TO DESIGNATE ALCOHOL CONSUMPTION AREAS.

EXAMPLE OF SIGNAGE AND ROPE OFF FOR ALCOHOL CONSUMPTION AREA