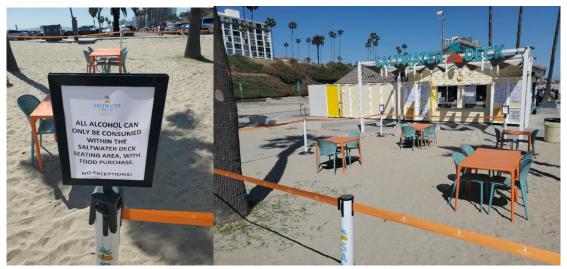

### **SIGNAGE**

- We will have all proper signage that states where alcoholic beverages can be consumed on site.
- We will have extra safety, age requirement, and responsibility signage posted.
- If the City of Long Beach or California ABC requires any additional signage we will comply with all requirements.

(OLD PHOTOS) GRILL EM ALL SITE – REMODELING IN PROCESS EXTERIOR SEATING AT PATIO AND ROOF TOP DECK.

SIGNAGE AND ROPE EXAMPLE SHOWN BELOW WILL BE USED TO DESIGNATE ALCOHOL CONSUMPTION AREAS.

EXAMPLE OF SIGNAGE AND ROPE OFF FOR ALCOHOL CONSUMPTION AREA