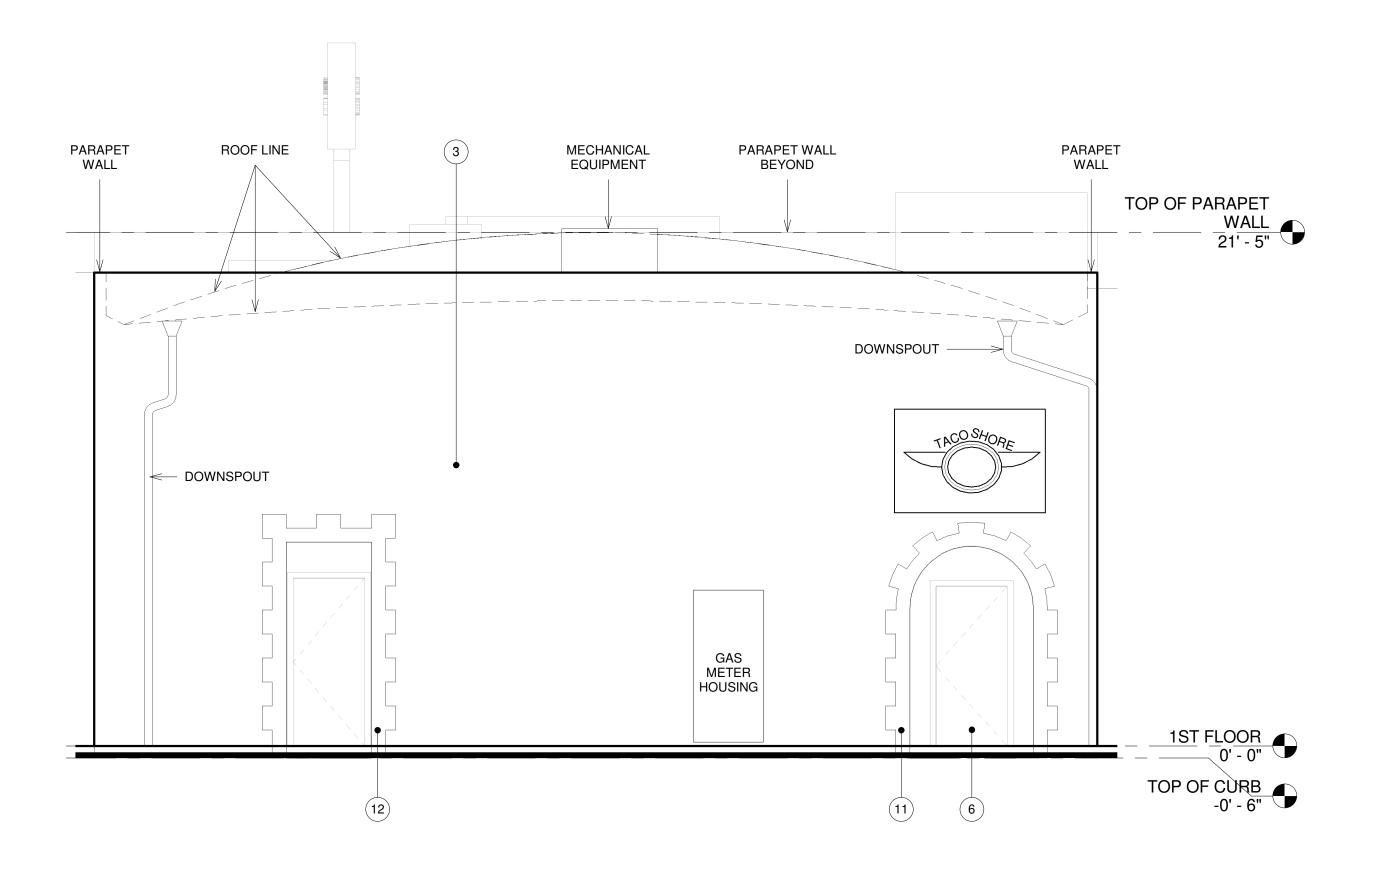

### ELEVATIONS KEYNOTES

- 1 BRICK (COLOR: RED)
- 2 EXTERIOR PLASTER (COLOR: YELLOW)
- 3 EXTERIOR PLASTER (COLOR: SIMILAR TO DUNN EDWARDS COFFE CREAM)
- 4 EXTERIOR PLASTER (COLOR: WHITE)
- 5 WOOD COLUMN AND BEAM (COLOR: CHOCOLATE)
- 6 WOOD DOOR (COLOR: CHOCOLATE)
- 7 WOOD WINDOW (COLOR: CHOCOLATE)
- 8 METAL RAILING (COLOR: BLACK)
- 9 CANVAS CANOPY (COLOR: BLUE)
- (10) WOOD DOORS (COLOR: LIGHT BROWN)
- (11) DECORATIVE STONE PAINTED RED
- (12) DECORATIVE STONE NATURAL GRAY
- (13) DECORATIVE GREEK COLUMN

EXISTING -

EXTERIOR ELEVATIONS

A4.0

7/6/2022

NAME

1/4" = 1'-0"

19

Issue Date: