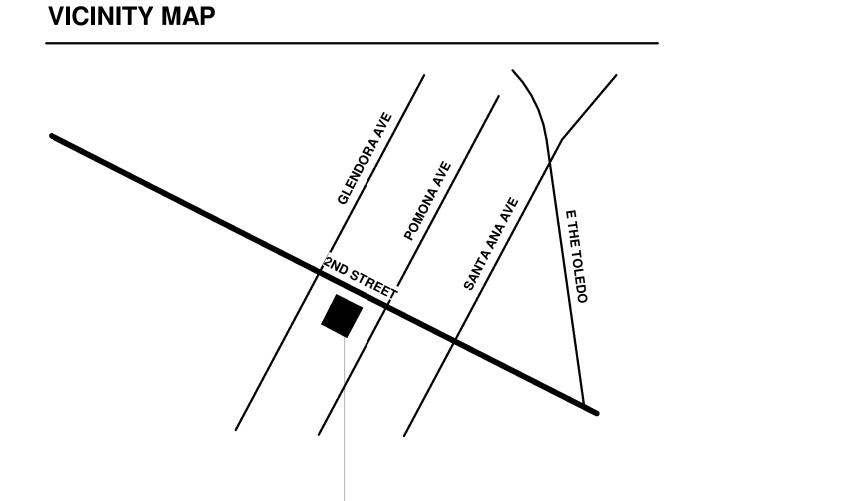

# **PROJECT LOCATION**

5316 1/2" E 2ND STREET LONG BEACH, CA 90803

### JURISDICTION

CITY OF LONG BEACH

| A0.0 | COVER SHEET                   |
|------|-------------------------------|
| A1.0 | EXISTING SITE PLAN            |
| A2.0 | EXISTING - 1ST FLOOR PLAN     |
| A3.0 | EXISTING ROOF PLAN            |
| A4.0 | EXISTING - EXTERIOR ELEVATION |
| A4.1 | EXISTING EXTERIOR ELEVATIONS  |
| A5.0 | PHOTOS                        |
|      |                               |