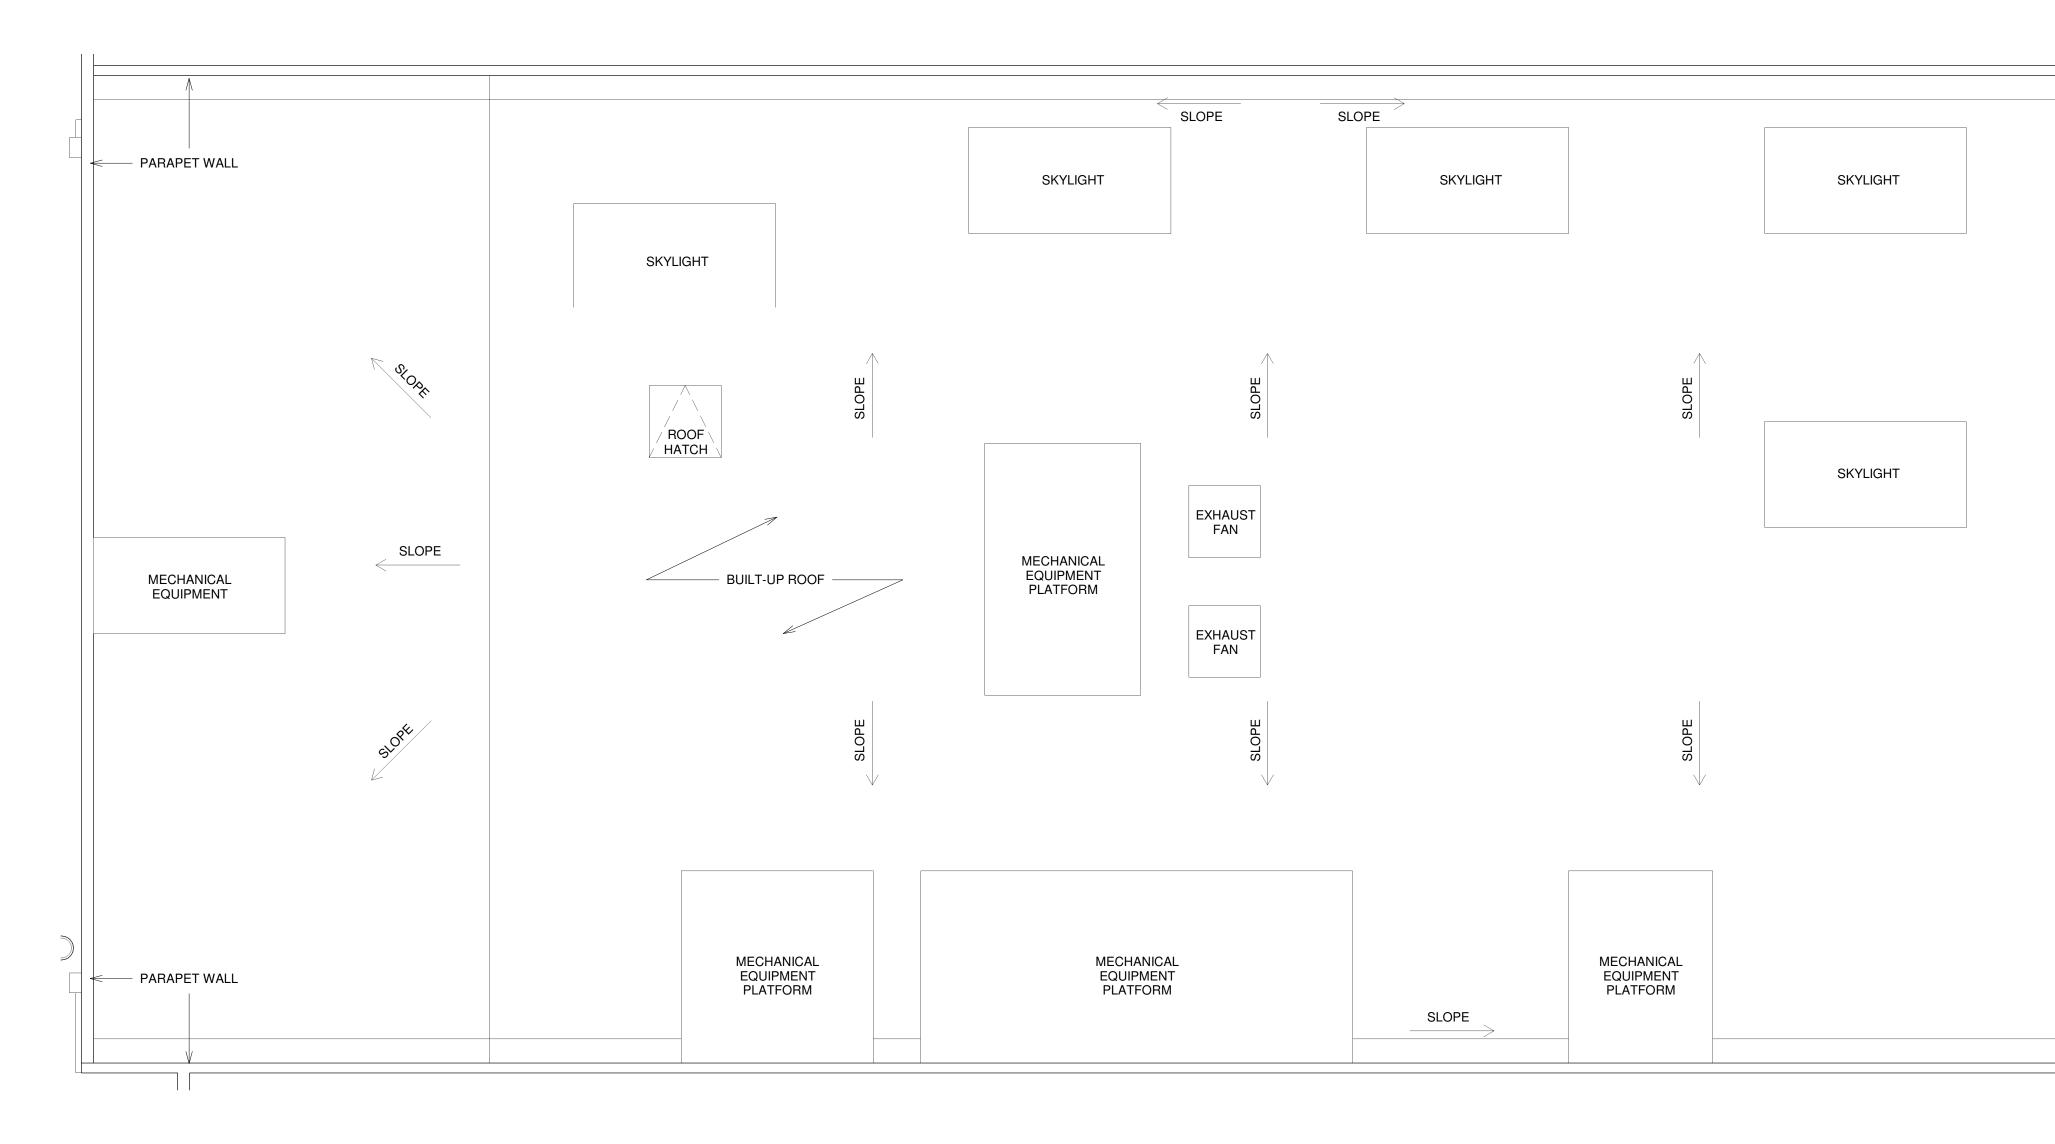

A1.0

19

 $<sup>1 \</sup>frac{\text{EXISTING - ROOF PLAN}}{1/4" = 1'-0"}$ 

\_\_\_\_

 $1 \frac{\text{EXISTING - NORTH ELEVATION}}{1/4" = 1'-0"}$ 

| SKYLIGI | PMENT SKYLIGHT TYP | MECHANICAL EC | SKYLIGHT TYP. | YP. | SKYLIGHT TY |
|---------|--------------------|---------------|---------------|-----|-------------|
|         |                    | $\checkmark$  |               |     |             |
|         |                    |               |               |     |             |
|         |                    |               |               |     |             |
|         | <br>V              |               | V             |     | V           |
|         |                    |               |               |     |             |
|         |                    |               |               |     |             |
|         |                    |               |               |     |             |
|         |                    |               |               |     |             |
|         |                    |               |               |     |             |
|         |                    |               |               |     |             |
|         |                    |               |               |     |             |
|         |                    |               |               |     |             |
|         |                    |               |               |     |             |
|         |                    |               |               |     |             |
|         |                    |               |               |     |             |
|         |                    |               |               |     |             |
|         |                    |               |               |     |             |
|         |                    |               |               |     |             |
|         |                    |               |               |     |             |
|         |                    |               |               |     |             |
|         |                    |               |               |     |             |
|         |                    |               |               |     |             |
|         |                    |               |               |     |             |
|         |                    |               |               |     |             |
|         |                    |               |               |     |             |
|         |                    |               |               |     |             |
|         |                    |               |               |     |             |
|         |                    |               |               |     |             |
|         |                    |               |               |     |             |
|         |                    |               |               |     |             |
|         |                    |               |               |     |             |
|         |                    |               |               |     |             |
|         |                    |               |               |     |             |
|         |                    |               |               |     |             |
|         |                    |               |               |     |             |