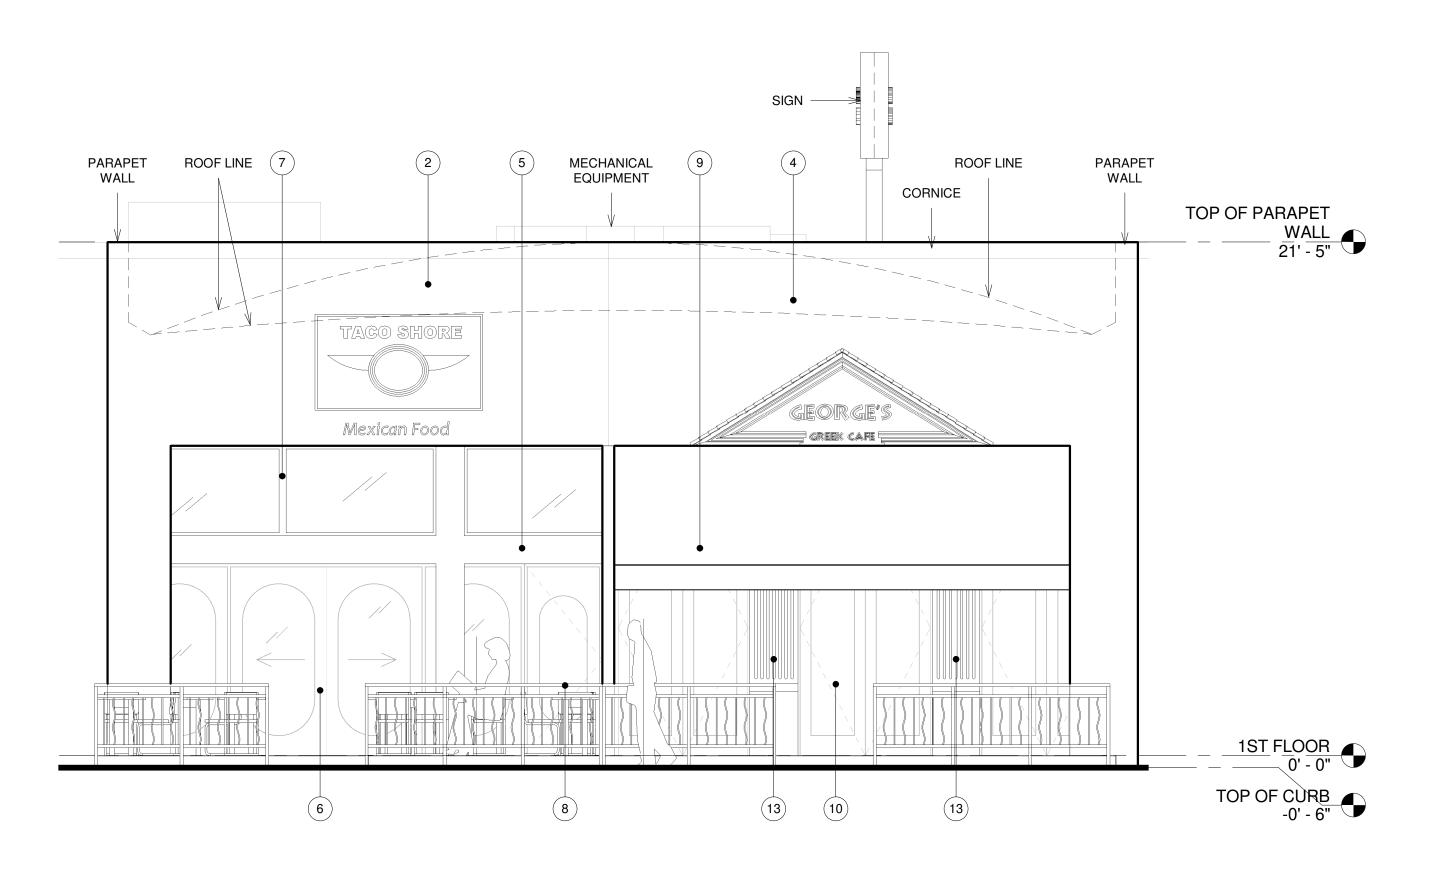

### ELEVATIONS KEYNOTES

- 1 BRICK (COLOR: RED)
- 2 EXTERIOR PLASTER (COLOR: YELLOW)
- 3 EXTERIOR PLASTER (COLOR: SIMILAR TO DUNN EDWARDS COFFE CREAM)
- 4 EXTERIOR PLASTER (COLOR: WHITE)
- 5 WOOD COLUMN AND BEAM (COLOR: CHOCOLATE)
- 6 WOOD DOOR (COLOR: CHOCOLATE)
- 7 WOOD WINDOW (COLOR: CHOCOLATE)
- 8 METAL RAILING (COLOR: BLACK)
- 9 CANVAS CANOPY (COLOR: BLUE)
- (10) WOOD DOORS (COLOR: LIGHT BROWN)
- (11) DECORATIVE STONE PAINTED RED
- (12) DECORATIVE STONE NATURAL GRAY
- (13) DECORATIVE GREEK COLUMN

EXISTING -

EXTERIOR ELEVATIONS

A4.0

7/6/2022

NAME

1/4" = 1'-0"

19

Issue Date: