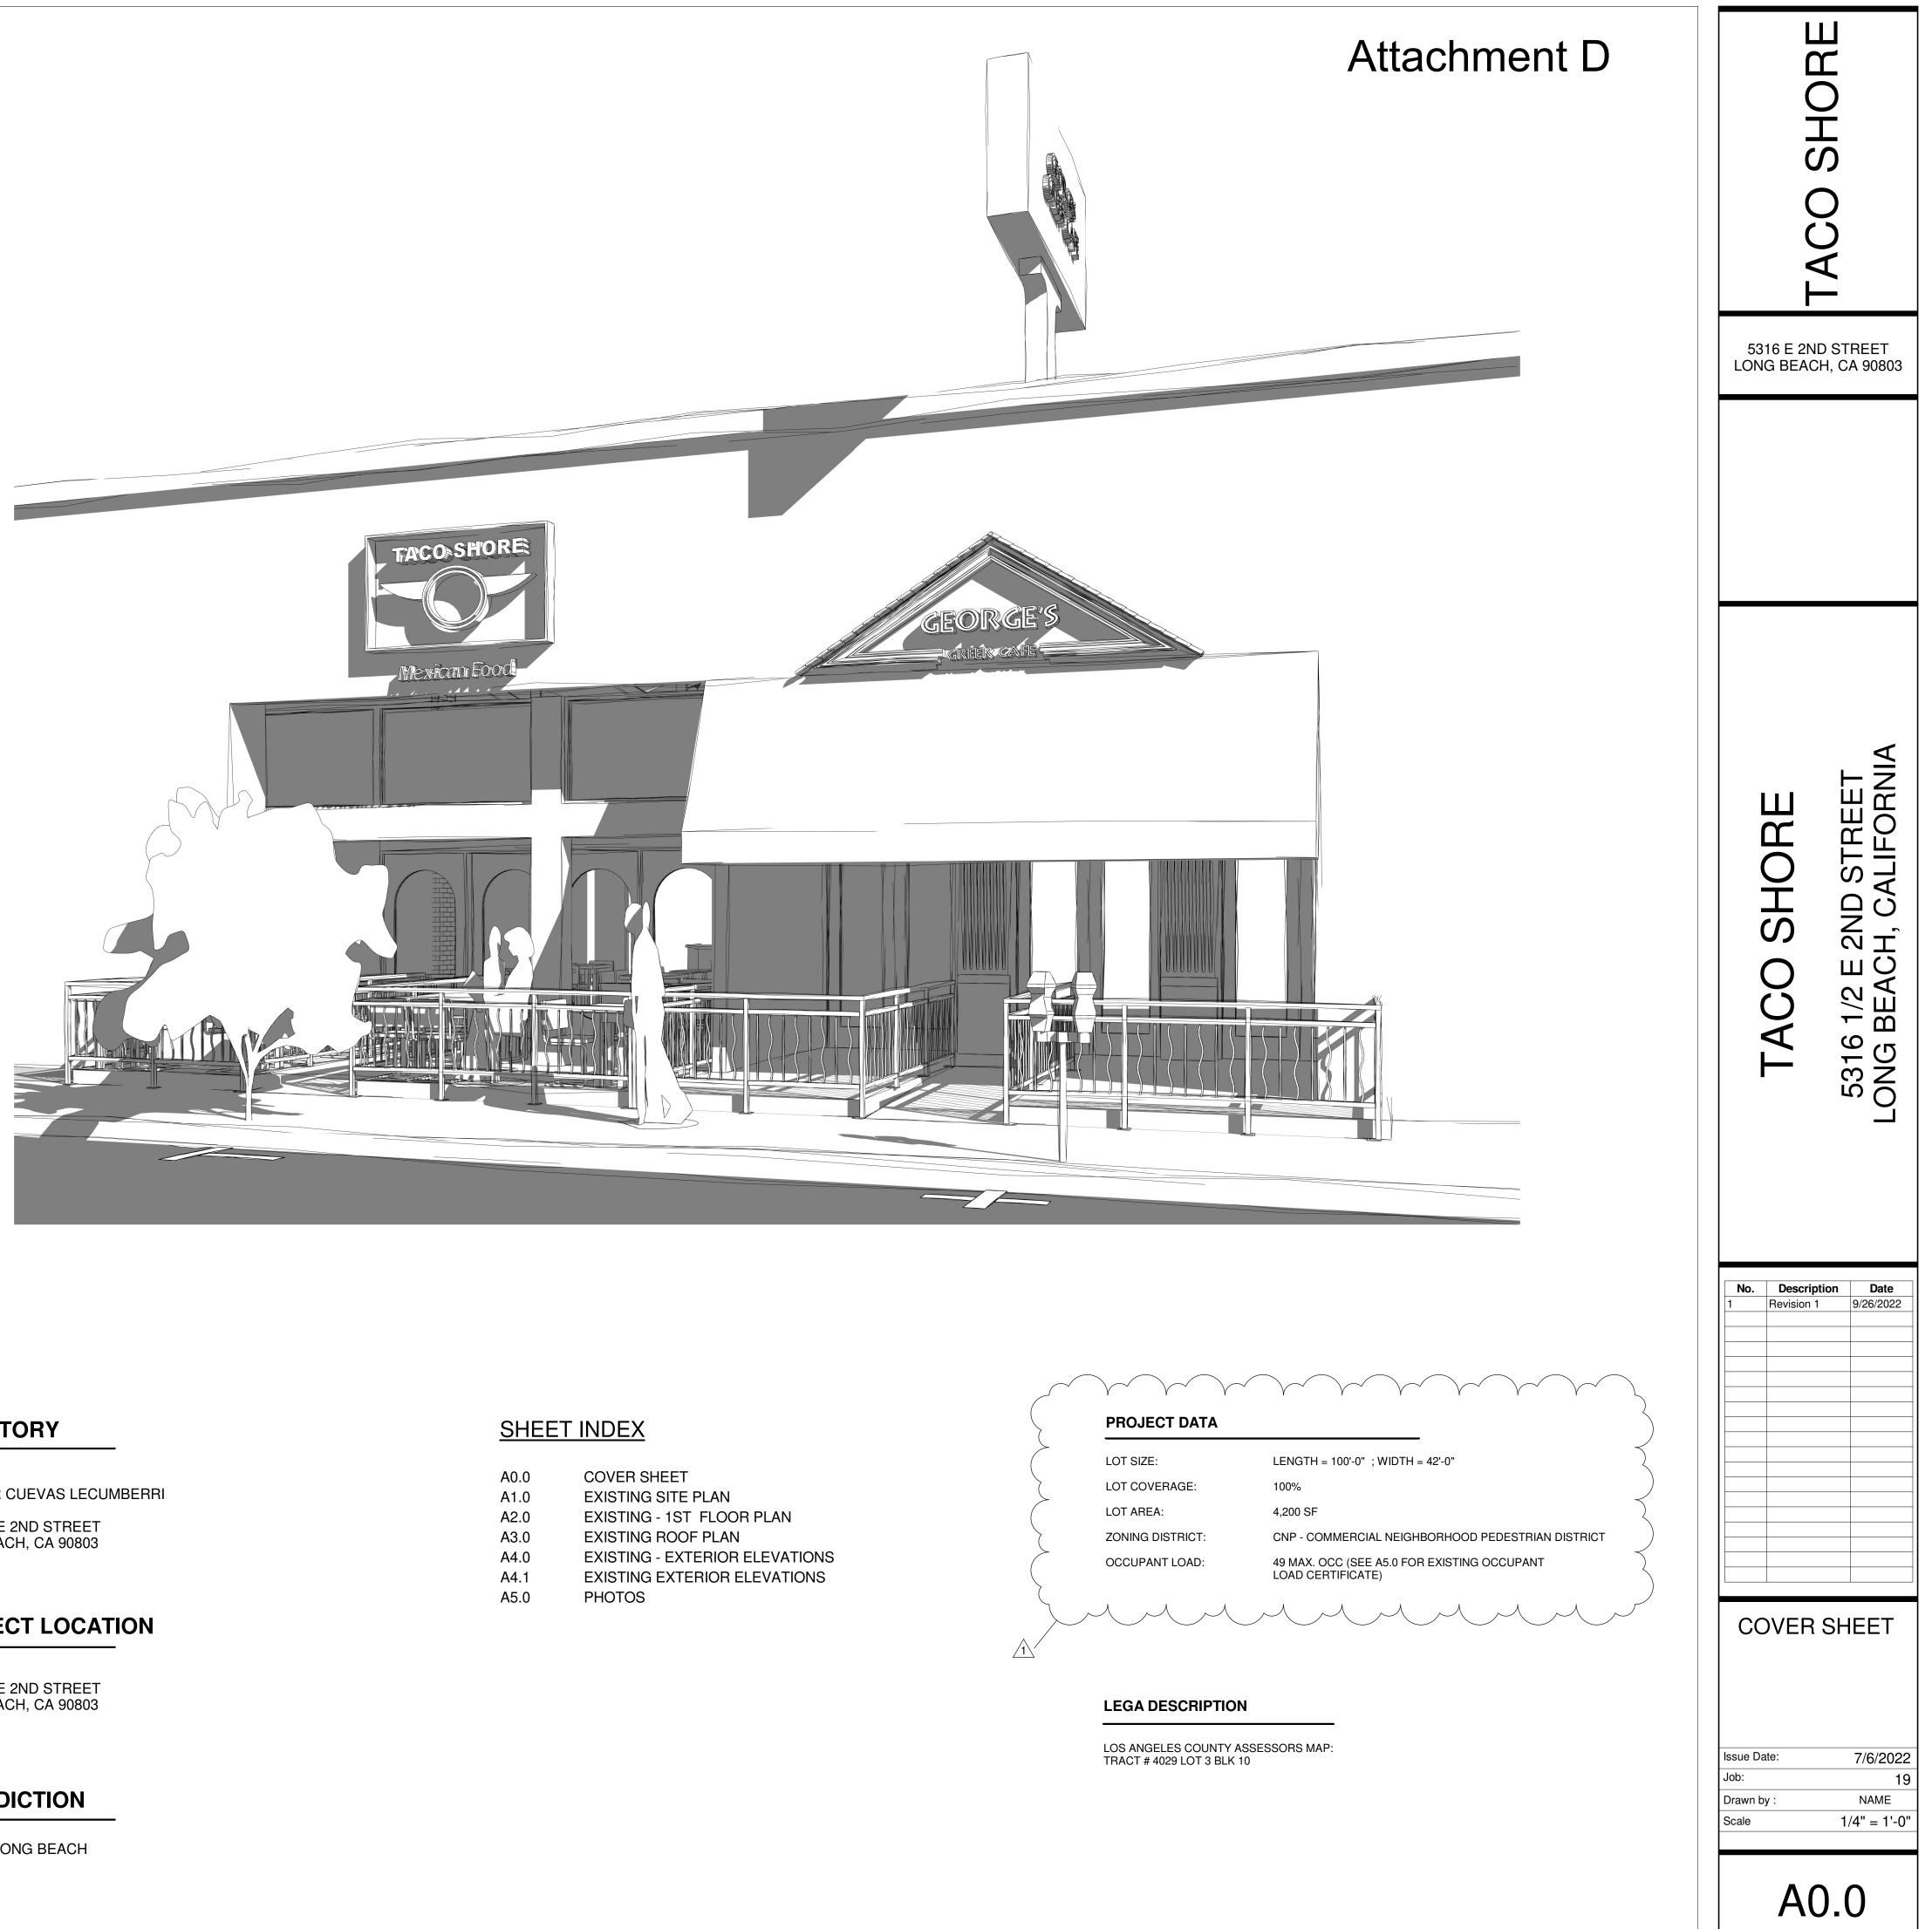

# **TACO SHORE** RESTAURANT

5316 1/2 E 2ND STREET LONG BEACH, CA 90803

PROJECT

### JURISDICTION

CITY OF LONG BEACH

| A0.0 | COVER SHEET                   |
|------|-------------------------------|
| A1.0 | EXISTING SITE PLAN            |
| A2.0 | EXISTING - 1ST FLOOR PLAN     |
| A3.0 | EXISTING ROOF PLAN            |
| A4.0 | EXISTING - EXTERIOR ELEVATION |
| A4.1 | EXISTING EXTERIOR ELEVATIONS  |
| A5.0 | PHOTOS                        |
|      |                               |