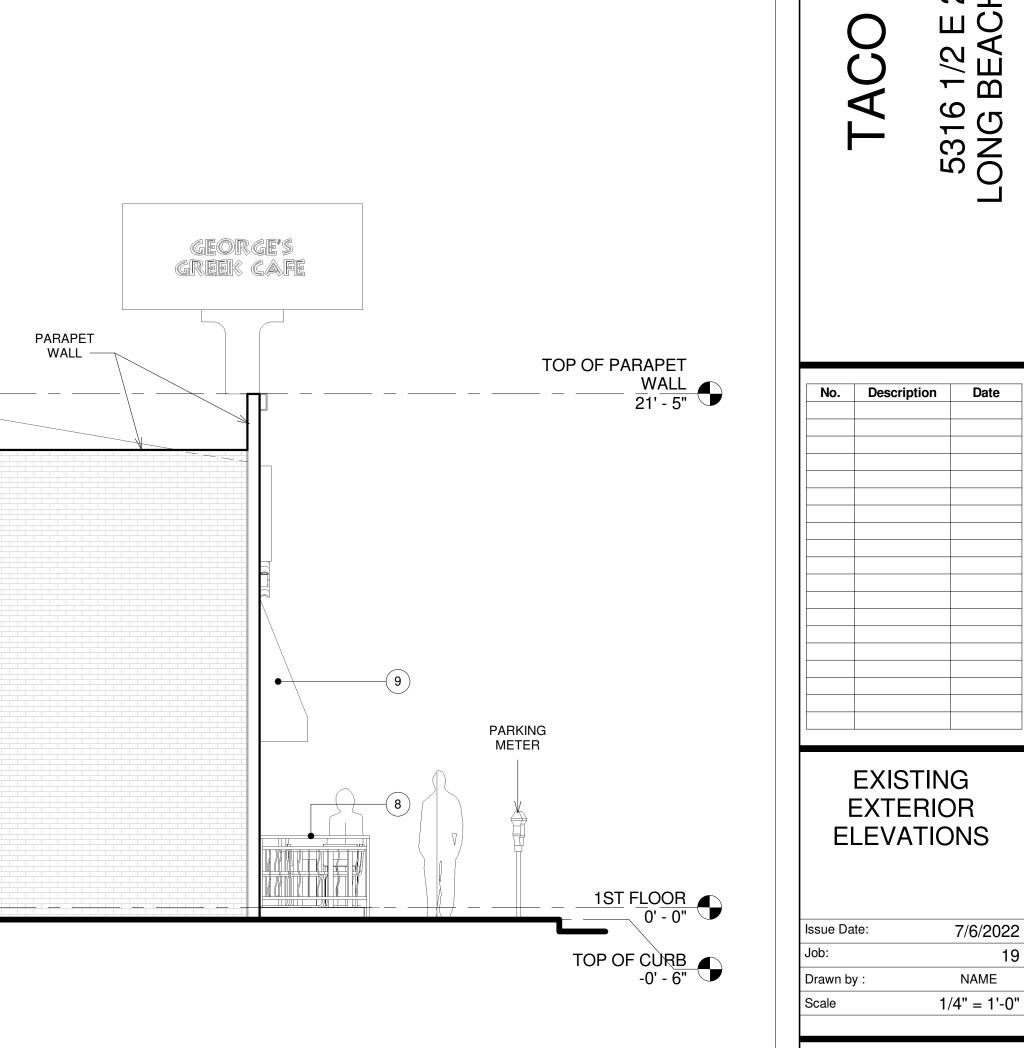

### **ELEVATIONS KEYNOTES**

- 1 BRICK (COLOR: RED)
- 2 EXTERIOR PLASTER (COLOR: YELLOW)
- EXTERIOR PLASTER (COLOR: SIMILAR TO DUNN EDWARDS COFFE CREAM) 3
- 4 EXTERIOR PLASTER (COLOR: WHITE)
- 5 WOOD COLUMN AND BEAM (COLOR: CHOCOLATE)
- 6 WOOD DOOR (COLOR: CHOCOLATE)
- 7 WOOD WINDOW (COLOR: CHOCOLATE)
- 8 METAL RAILING (COLOR: BLACK)
- 9 CANVAS CANOPY (COLOR: BLUE)
- 10 WOOD DOORS (COLOR: LIGHT BROWN)
- (11) DECORATIVE STONE PAINTED RED
- (12) DECORATIVE STONE NATURAL GRAY
- (13) DECORATIVE GREEK COLUMN

00

TA

A4.1