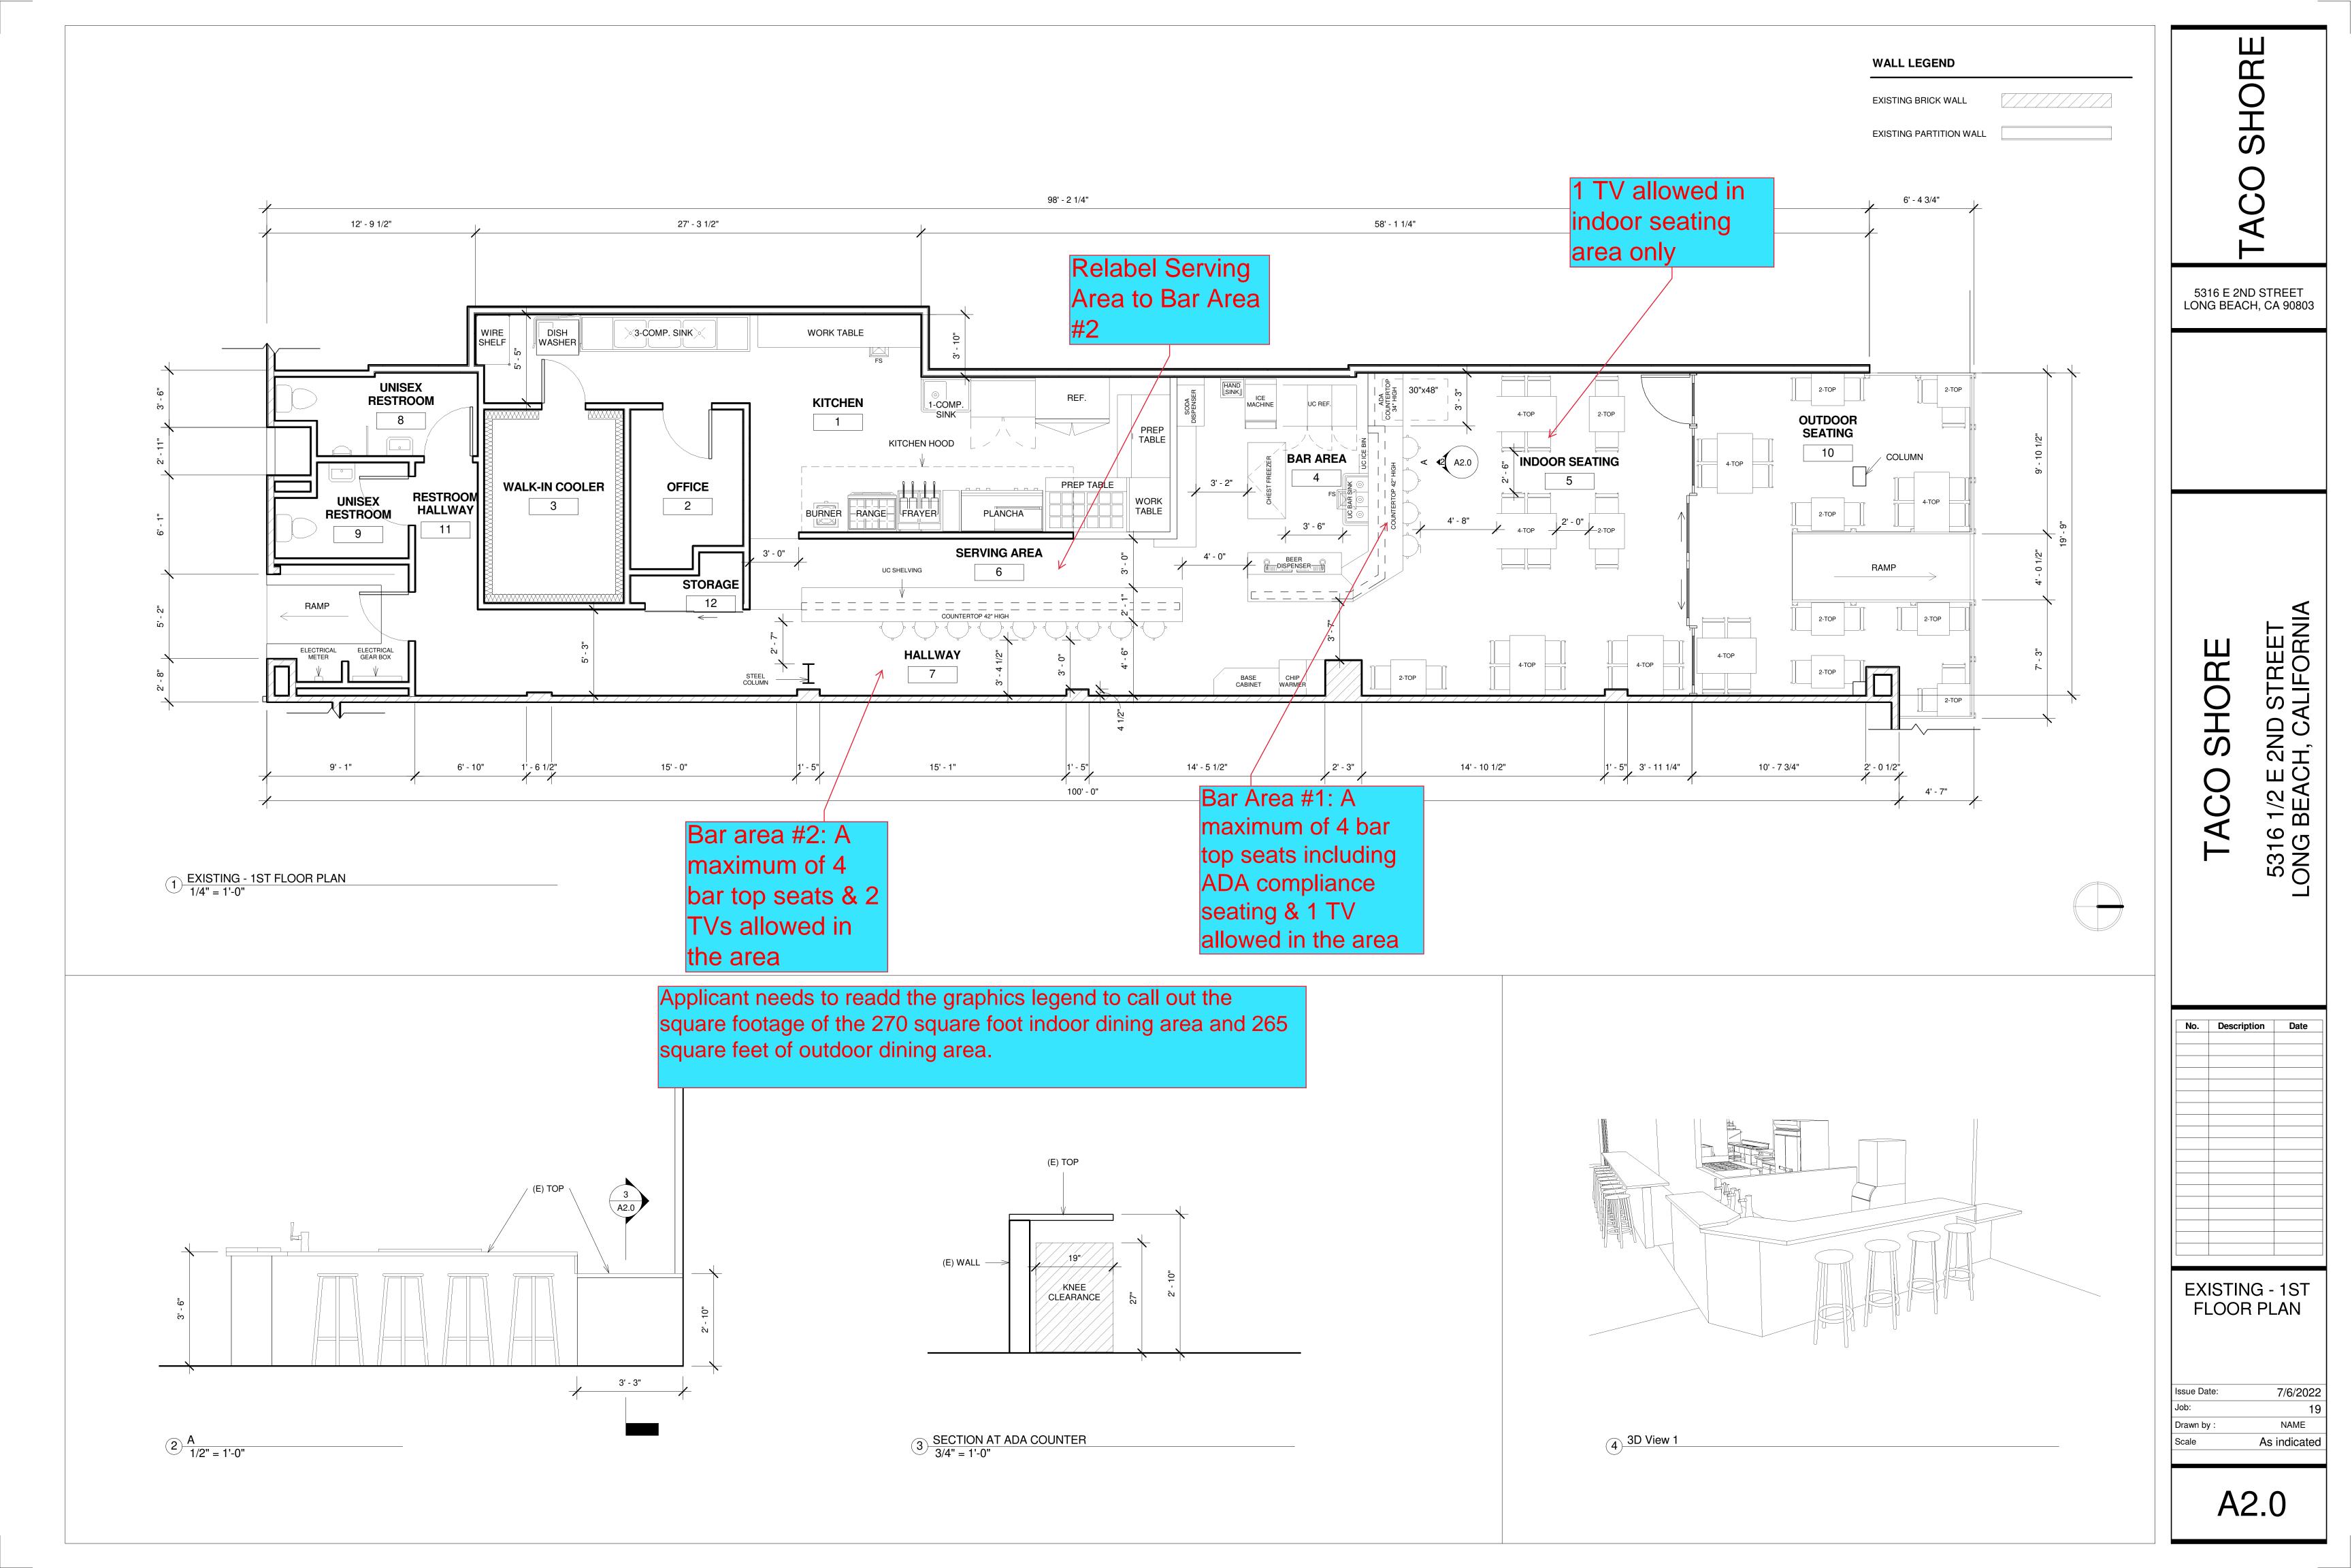

### JURISDICTION

CITY OF LONG BEACH

| A0.0 | COVER SHEET                   |
|------|-------------------------------|
| A1.0 | EXISTING SITE PLAN            |
| A2.0 | EXISTING - 1ST FLOOR PLAN     |
| A3.0 | EXISTING ROOF PLAN            |
| A4.0 | EXISTING - EXTERIOR ELEVATION |
| A4.1 | EXISTING EXTERIOR ELEVATIONS  |
| A5.0 | PHOTOS                        |
|      |                               |