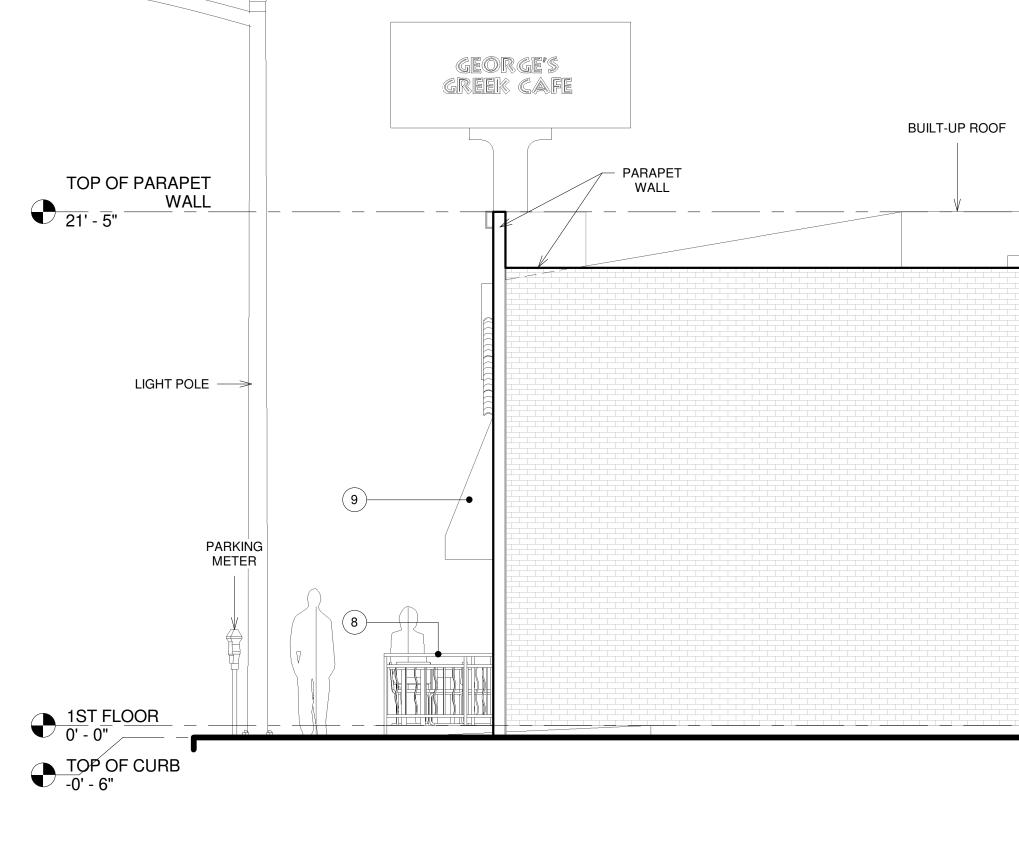

Drawn by

Job:

Scale

 $1 \frac{\text{EXISTING - SOUTH ELEVATION}}{1/4" = 1'-0"}$ 

| MECHANICAL EQUIPMENT | BUILT-UP ROOF | 1 MEC | HANICAL UN | IT SKYLIC | GHT |  |
|----------------------|---------------|-------|------------|-----------|-----|--|
|                      |               |       |            |           |     |  |
|                      |               |       |            |           |     |  |
|                      | ¥             |       |            |           |     |  |
|                      |               |       |            |           |     |  |
|                      |               |       |            |           |     |  |
|                      |               |       |            |           |     |  |
|                      |               |       |            |           |     |  |
|                      |               |       |            |           |     |  |
|                      |               |       |            |           |     |  |
|                      |               |       |            |           |     |  |
|                      |               |       |            |           |     |  |
|                      |               |       |            |           |     |  |
|                      |               |       |            |           |     |  |
|                      |               |       |            |           |     |  |
|                      |               |       |            |           |     |  |
|                      |               |       |            |           |     |  |
|                      |               |       |            |           |     |  |
|                      |               |       |            |           |     |  |
|                      |               |       |            |           |     |  |
|                      |               |       |            |           |     |  |
|                      |               |       |            |           |     |  |
|                      |               |       |            |           |     |  |
|                      |               |       |            |           |     |  |
|                      |               |       |            |           |     |  |
|                      |               |       |            |           |     |  |
|                      |               |       |            |           |     |  |
|                      |               |       |            |           |     |  |
|                      |               |       |            |           |     |  |
|                      |               |       |            |           |     |  |
|                      |               |       |            |           |     |  |
|                      |               |       |            |           |     |  |
|                      |               |       |            |           |     |  |
|                      |               |       |            |           |     |  |
|                      |               |       |            |           |     |  |
|                      |               |       |            |           |     |  |
|                      |               |       |            |           |     |  |
|                      |               |       |            |           |     |  |

### **ELEVATIONS KEYNOTES**

- 1 BRICK (COLOR: RED)
- 2 EXTERIOR PLASTER (COLOR: YELLOW)
- EXTERIOR PLASTER (COLOR: SIMILAR TO DUNN EDWARDS COFFE CREAM) 3
- 4 EXTERIOR PLASTER (COLOR: WHITE)
- 5 WOOD COLUMN AND BEAM (COLOR: CHOCOLATE)
- 6 WOOD DOOR (COLOR: CHOCOLATE)
- 7 WOOD WINDOW (COLOR: CHOCOLATE)
- 8 METAL RAILING (COLOR: BLACK)
- 9 CANVAS CANOPY (COLOR: BLUE)
- 10 WOOD DOORS (COLOR: LIGHT BROWN)
- (11) DECORATIVE STONE PAINTED RED
- (12) DECORATIVE STONE NATURAL GRAY
- (13) DECORATIVE GREEK COLUMN