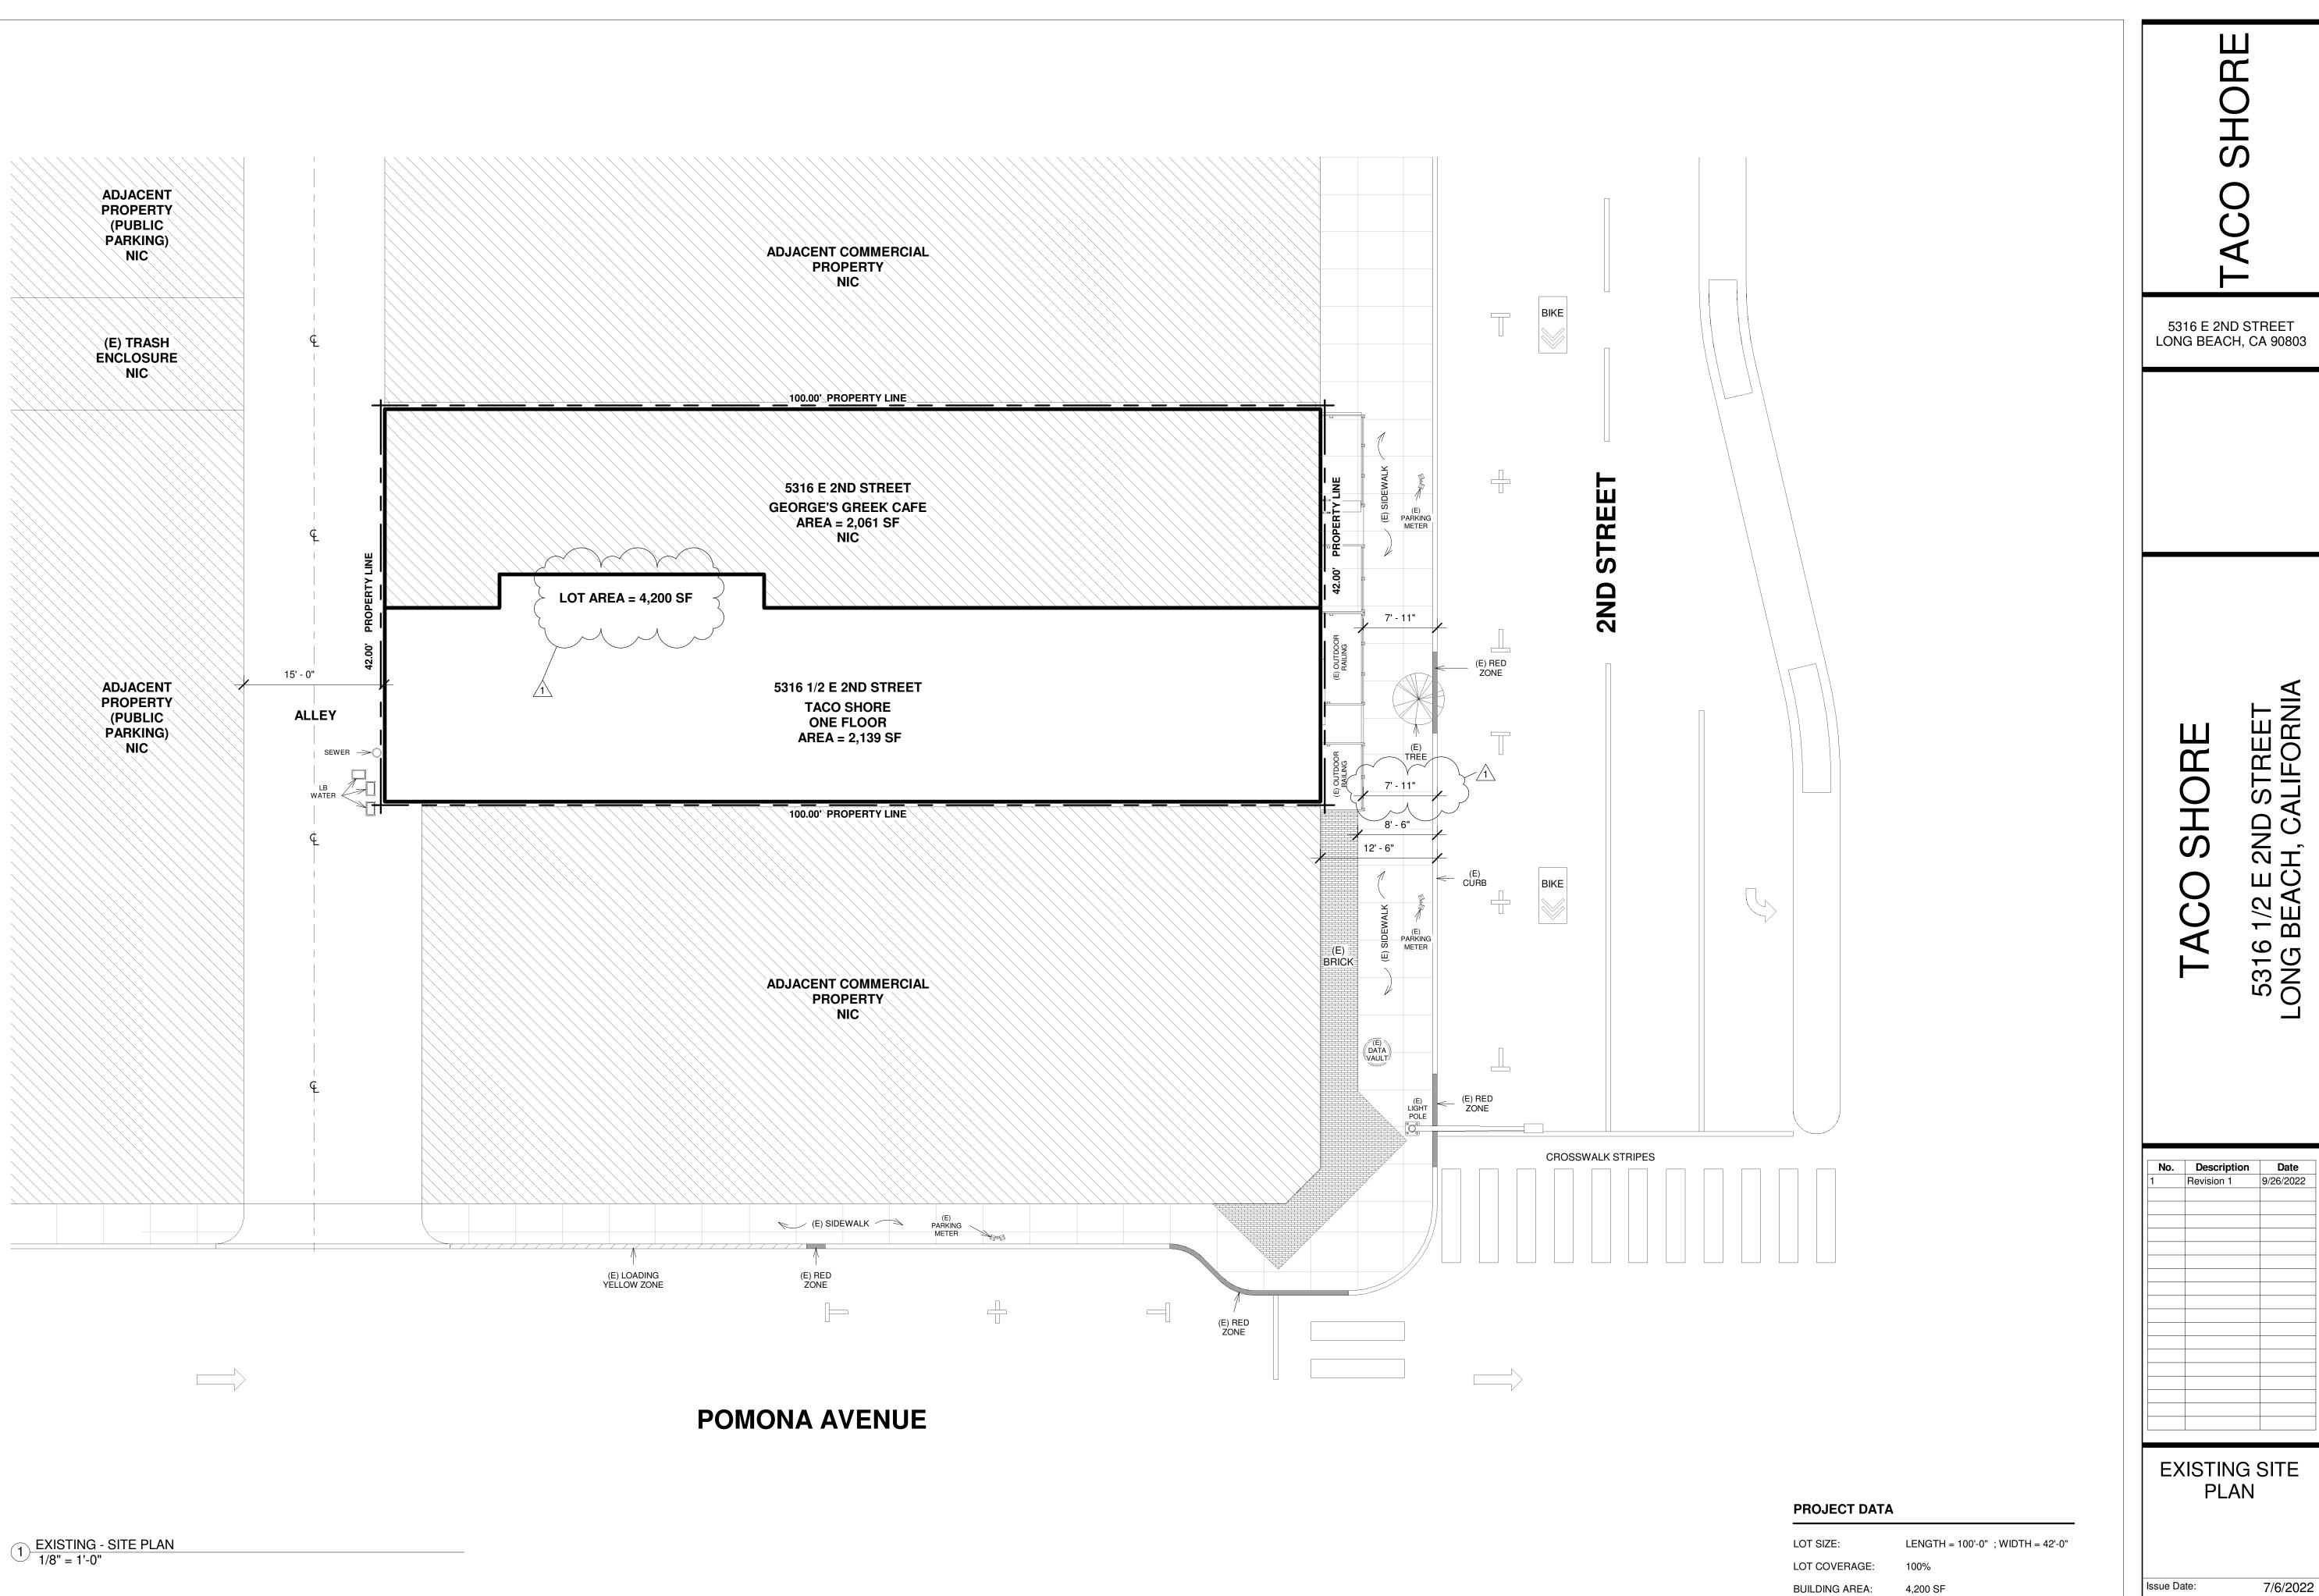

| LOT SIZE:         | I |
|-------------------|---|
| LOT COVERAGE:     | - |
| BUILDING AREA:    | 4 |
| FLOOR AREA RATIO: | - |
|                   |   |

4,200 SF 1.00

Job:

Scale

Drawn by

NAME As indicated

A1.0

19

 $<sup>1 \</sup>frac{\text{EXISTING - ROOF PLAN}}{1/4" = 1'-0"}$ 

\_\_\_\_

 $1 \frac{\text{EXISTING - NORTH ELEVATION}}{1/4" = 1'-0"}$ 

| SKYLIGI | PMENT SKYLIGHT TYP | MECHANICAL EC | SKYLIGHT TYP. | YP. | SKYLIGHT TY |
|---------|--------------------|---------------|---------------|-----|-------------|
|         |                    | $\checkmark$  |               |     |             |
|         |                    |               |               |     |             |
|         |                    |               |               |     |             |
|         | <br>V              |               | V             |     | V           |
|         |                    |               |               |     |             |
|         |                    |               |               |     |             |
|         |                    |               |               |     |             |
|         |                    |               |               |     |             |
|         |                    |               |               |     |             |
|         |                    |               |               |     |             |
|         |                    |               |               |     |             |
|         |                    |               |               |     |             |
|         |                    |               |               |     |             |
|         |                    |               |               |     |             |
|         |                    |               |               |     |             |
|         |                    |               |               |     |             |
|         |                    |               |               |     |             |
|         |                    |               |               |     |             |
|         |                    |               |               |     |             |
|         |                    |               |               |     |             |
|         |                    |               |               |     |             |
|         |                    |               |               |     |             |
|         |                    |               |               |     |             |
|         |                    |               |               |     |             |
|         |                    |               |               |     |             |
|         |                    |               |               |     |             |
|         |                    |               |               |     |             |
|         |                    |               |               |     |             |
|         |                    |               |               |     |             |
|         |                    |               |               |     |             |
|         |                    |               |               |     |             |
|         |                    |               |               |     |             |
|         |                    |               |               |     |             |
|         |                    |               |               |     |             |
|         |                    |               |               |     |             |