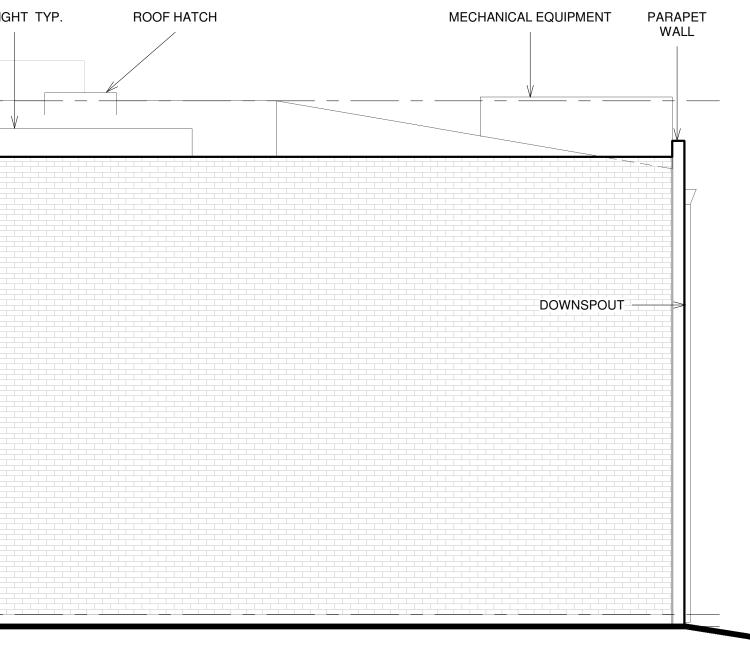

A1.0

19

 $<sup>1 \</sup>frac{\text{EXISTING - ROOF PLAN}}{1/4" = 1'-0"}$ 

\_\_\_\_

 $1 \frac{\text{EXISTING - NORTH ELEVATION}}{1/4" = 1'-0"}$ 

| SKYLIGI | PMENT SKYLIGHT TYP | MECHANICAL EC | SKYLIGHT TYP. | YP. | SKYLIGHT TY |
|---------|--------------------|---------------|---------------|-----|-------------|
|         |                    | $\checkmark$  |               |     |             |
|         |                    |               |               |     |             |
|         |                    |               |               |     |             |
|         | <br>V              |               | V             |     | V           |
|         |                    |               |               |     |             |
|         |                    |               |               |     |             |
|         |                    |               |               |     |             |
|         |                    |               |               |     |             |
|         |                    |               |               |     |             |
|         |                    |               |               |     |             |
|         |                    |               |               |     |             |
|         |                    |               |               |     |             |
|         |                    |               |               |     |             |
|         |                    |               |               |     |             |
|         |                    |               |               |     |             |
|         |                    |               |               |     |             |
|         |                    |               |               |     |             |
|         |                    |               |               |     |             |
|         |                    |               |               |     |             |
|         |                    |               |               |     |             |
|         |                    |               |               |     |             |
|         |                    |               |               |     |             |
|         |                    |               |               |     |             |
|         |                    |               |               |     |             |
|         |                    |               |               |     |             |
|         |                    |               |               |     |             |
|         |                    |               |               |     |             |
|         |                    |               |               |     |             |
|         |                    |               |               |     |             |
|         |                    |               |               |     |             |
|         |                    |               |               |     |             |
|         |                    |               |               |     |             |
|         |                    |               |               |     |             |
|         |                    |               |               |     |             |
|         |                    |               |               |     |             |