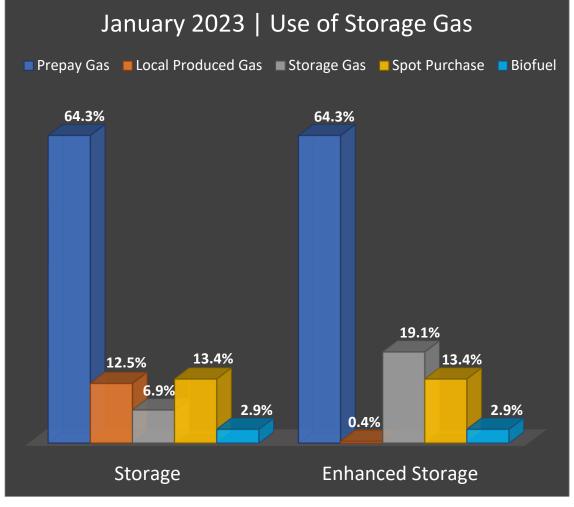

## **Storage Efficiencies – Example**

- Storage gas is an essential tool in mitigating the risk of price volatility
- In January, LB Utilities withdrew 302k Dth of gas from storage, purchased at an average price of \$7.71/Dth
- This volume displaced local gas purchases priced at \$46.92/Dth
- This use of our storage gas saved customers \$4.5 million in January 2023 alone