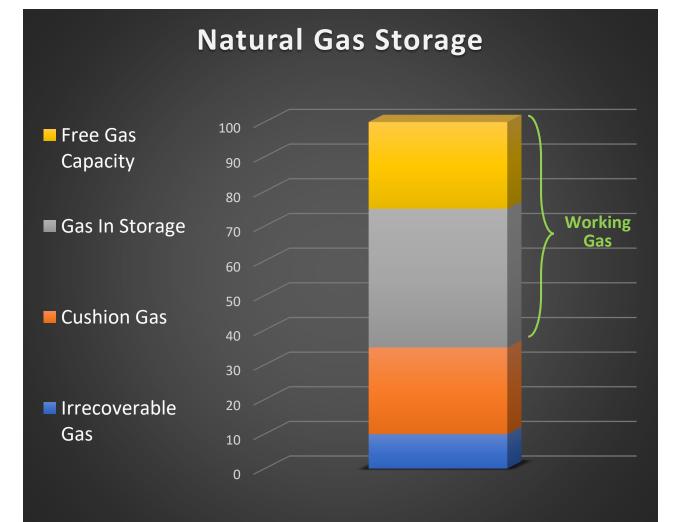

#### **Free Gas Capacity**

(capacity available for storage injections)

#### **Gas in Storage**

(current inventory available for withdrawal)

#### **Cushion Gas**

(permanent inventory to maintain working pressure)

#### **Irrecoverable Gas**

(gas bonded to the formation)