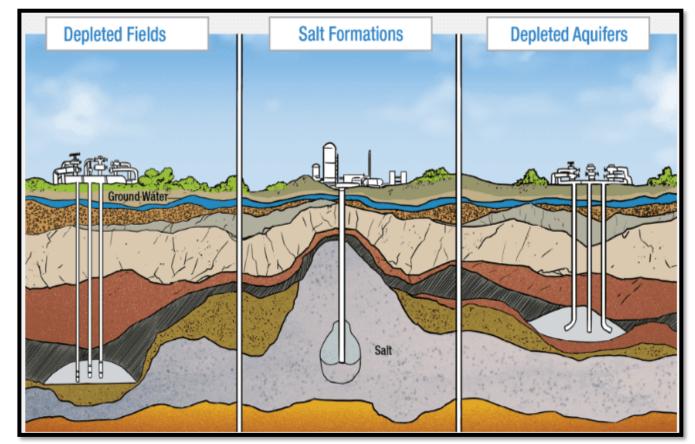

### What is Natural Gas Storage?

- Underground Gas Storage reservoirs store natural gas to maintain an adequate supply of natural gas to help meet customer demand
- Depleted natural gas or oil fields function as gas storage reservoirs in California
- Natural gas is injected into the storage reservoirs through gas storage wells and stored until withdrawn for use
- There are 12 underground natural gas storage fields in the state