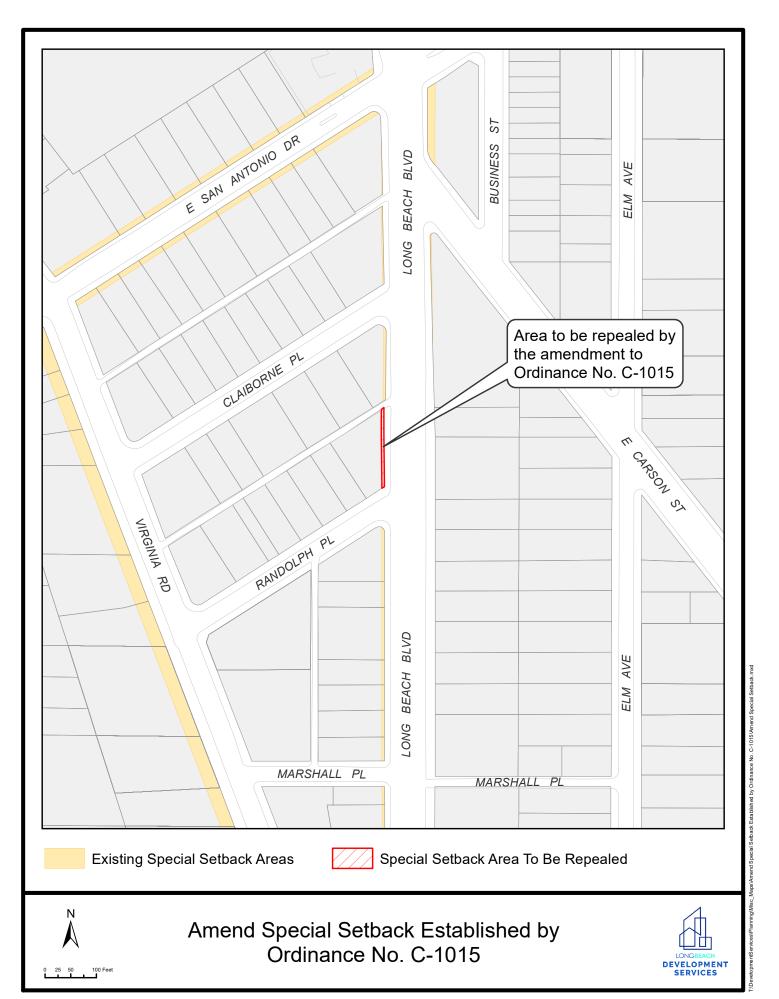

The City Council of the City of Long Beach ordains as follows:

Section 1. Upon recommendation of the Planning Commission, it is the determination of the City Council that the public interest and general welfare require the amendment of the following ordinance to remove the five-foot-special setback along the west side of Long Beach Boulevard where it fronts the Fire Station No. 9 project at 4101 Long Beach Boulevard in the City of Long Beach. Henceforth, the setback provisions of the City's Zoning Regulations as set forth in the Long Beach Municipal Code shall apply to such property.

Section 2. The first paragraph of Section 1 of Ordinance No. C-1015 is amended to read as follows:

"Section 1. In the opinion of the City Council of the City of Long Beach, the public interest, peace, health, safety, comfort, convenience and welfare require, and said city council having acquired jurisdiction so to do, set back lines are hereby ordered established and are hereby established on private property boarding on both side of Long Beach Boulevard, in the City of Long Beach California, except as repealed at the real property shown on Exhibit A hereto and incorporated herein, as set forth below:"

Section 3. Exhibit A referenced in the above amendment to Section 1 of

OFFICE OF THE CITY ATTORNEY DAWN MCINTOSH, City Attorney 411 W. Ocean Boulevard, 9th Floor Long Beach. CA 90802

28

| 1  | Ordinance No. 1015 is attached hereto as Exhibit A and incorporated herein.                     |                                                                                |                                                                  |                    |  |
|----|-------------------------------------------------------------------------------------------------|--------------------------------------------------------------------------------|------------------------------------------------------------------|--------------------|--|
| 2  | Section                                                                                         | 4. The City Clerk sha                                                          | The City Clerk shall certify to the passage of this ordinance by |                    |  |
| 3  | the City Council and                                                                            | uncil and cause it to be posted in three (3) conspicuous places in the City of |                                                                  |                    |  |
| 4  | Long Beach, and it shall take effect on the thirty-first (31st) day after it is approved by the |                                                                                |                                                                  |                    |  |
| 5  | Mayor.                                                                                          |                                                                                |                                                                  |                    |  |
| 6  | I hereby certify that the foregoing ordinance was adopted by the City                           |                                                                                |                                                                  |                    |  |
| 7  | Council of the City of Long Beach at its meeting of, 2023, by the                               |                                                                                |                                                                  |                    |  |
| 8  | following vote:                                                                                 |                                                                                |                                                                  |                    |  |
| 9  |                                                                                                 |                                                                                |                                                                  |                    |  |
| 10 | Ayes:                                                                                           | Councilmembers:                                                                |                                                                  |                    |  |
| 11 |                                                                                                 |                                                                                |                                                                  |                    |  |
| 12 |                                                                                                 |                                                                                |                                                                  |                    |  |
| 13 |                                                                                                 |                                                                                |                                                                  |                    |  |
| 14 | Noes:                                                                                           | Councilmembers:                                                                |                                                                  |                    |  |
| 15 |                                                                                                 |                                                                                | <del> </del>                                                     |                    |  |
| 16 | Absent:                                                                                         | Councilmembers:                                                                |                                                                  |                    |  |
| 17 |                                                                                                 |                                                                                |                                                                  |                    |  |
| 18 | Recusal(s):                                                                                     | Councilmembers:                                                                |                                                                  |                    |  |
| 19 |                                                                                                 |                                                                                |                                                                  |                    |  |
| 20 |                                                                                                 |                                                                                |                                                                  |                    |  |
| 21 |                                                                                                 |                                                                                | City                                                             | <sup>/</sup> Clerk |  |
| 22 |                                                                                                 |                                                                                | J.,                                                              | Clerk              |  |
| 23 |                                                                                                 |                                                                                |                                                                  |                    |  |
| 24 | Approved:([                                                                                     | Date)                                                                          | M                                                                | ayor               |  |
| 25 |                                                                                                 | · <b>-</b> /                                                                   |                                                                  | <b>, -</b> -       |  |
| 26 |                                                                                                 |                                                                                |                                                                  |                    |  |
| 27 |                                                                                                 |                                                                                |                                                                  |                    |  |