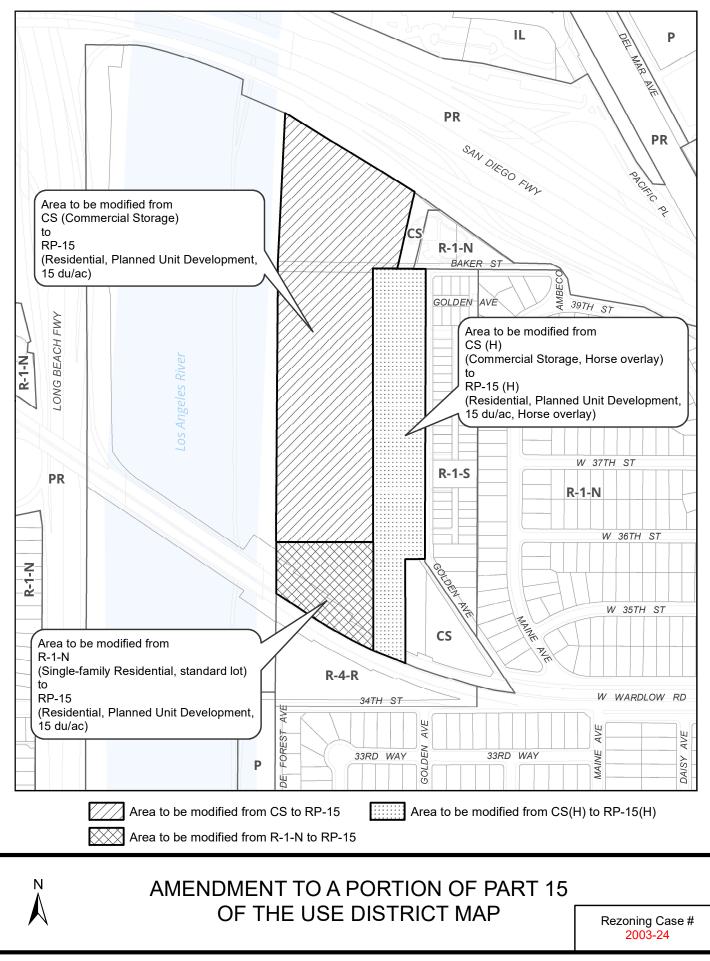

The City Council of the City of Long Beach ordains as follows:

17 Section 1. Environmental documentation having been prepared, 18 received, considered, approved, and certified as required by law, and the City Council 19 hereby finding that the proposed change will not adversely affect the character, livability 20 or appropriate development of the surrounding area and that the proposed change is 21 consistent with the goals, objectives and provisions of the General Plan, the official Use 22 District Map of the City of Long Beach, as established and amended, is further amended 23 by amending portions of Part 15 of said Map from Commercial Storage (CS), Commercial 24 Storage with Horse Overlay (CS (H)) and Single-Family Residential, Standard Lot (R-1-N) 25 to Residential Planned Unit Development, 15 du/ac (RP-15) and Residential, Planned Unit 26 Development, 15 du/ac with Horse Overlay (RP-15 (H)).

27 Section 2. Those portions of Part 15 of said Map that are amended by
28 this ordinance are depicted on Exhibit "A" which is attached hereto and by this reference

OFFICE OF THE CITY ATTORNEY CHARLES PARKIN, City Attorney 411 West Ocean Boulevard, 9th Floor Long Beach. CA 90802-4664 1