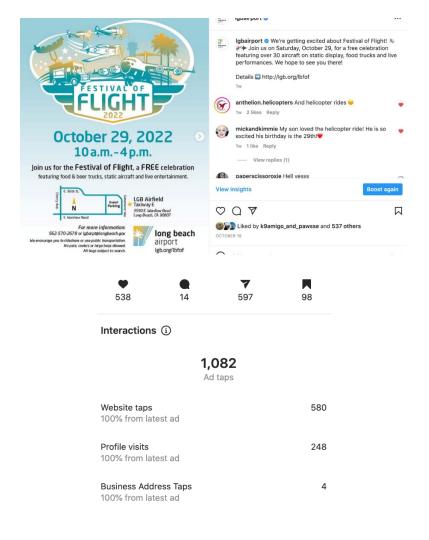

Instagram was up to 10,941 followers in October. Posts averaged 222 likes each. The most popular post: