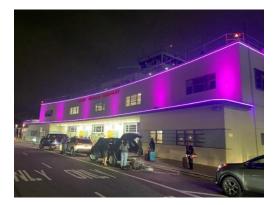

Our historic terminal was illuminated in a variety of colors to commemorate significant events: Oct. 1 to 30 pink and purple for Breast Cancer Awareness Month and Domestic Violence Awareness Month, Oct. 15 pink and blue for Pregnancy and Infant Loss Remembrance Day, Oct. 17 and Oct. 19 to 21 red and green in support of Iran during recent protests and Oct. 31 orange for Halloween.