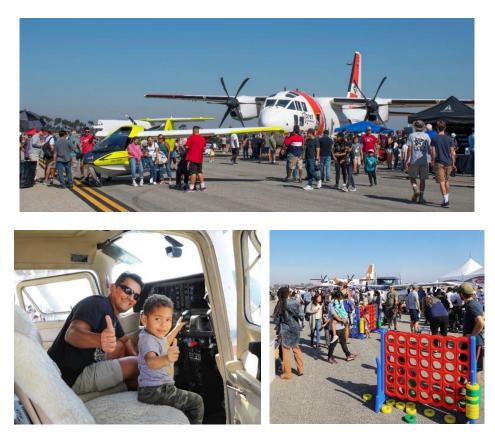

### **Community Outreach**

On October 29, we presented our award-winning Festival of Flight! Approximately 13,000 people enjoyed static aircraft on display, children's activities, live music, food, beverages and helicopter rides.