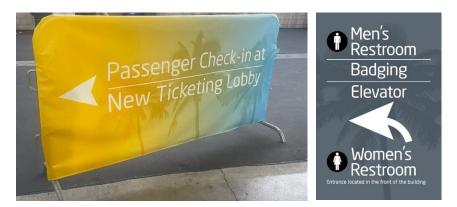

New "Passenger Check-in" bike fence covers were placed to direct passengers to the new Ticketing Lobby. And new directional signs were produced and installed to enhance wayfinding to the restrooms and Badging Office in the historic terminal.