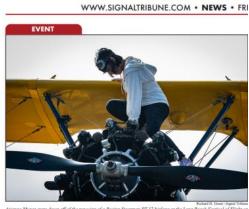

Arianna Munoz steps down off of the top wing of a Boeing Stearman PT-17 biplane at the Long Beach Festival of Flight on Nov. 6, 2021. The plane is famous for being hard to pilot and was used as a training aircraft for the United States military

## Long Beach Festival of Flight lands this weekend