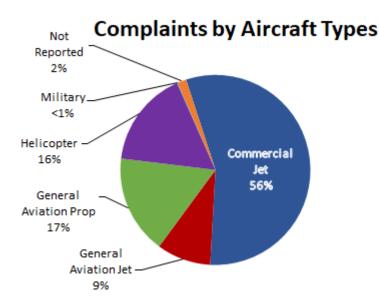

r 2021 - September 2022 RMT # NOISE BUDGET ACTUAL PERCENT BUDGET USED 9 70.7 39.1 55.2% 10 84.6 58.4 69.0%

Source: Long Beach Airport Staff Calculations

#### **DEFINITIONS:**

**RMT** — Remote Monitoring Terminal

| TOTAL NOISE BUDGET PERFORMANCE               |       |      |       |  |  |  |
|----------------------------------------------|-------|------|-------|--|--|--|
| October 2021 - September 2022                |       |      |       |  |  |  |
| RMT # NOISE BUDGET ACTUAL PERCENT BUDGET USE |       |      |       |  |  |  |
| 9                                            | 102.7 | 47.9 | 46.7% |  |  |  |
| 10                                           | 120.9 | 71.0 | 58.8% |  |  |  |

Source: Long Beach Airport Staff Calculations

### LGB AIRCRAFT NOISE COMPLAINTS September 2022



#### **Complaints by Concern**



| Complaints by Zip Code |            |       |  |  |  |  |
|------------------------|------------|-------|--|--|--|--|
| Zip Code               | Complaints | Units |  |  |  |  |
| 90242                  | 31         | 1     |  |  |  |  |
| 90254                  | 6          | 1     |  |  |  |  |
| 90278                  | 92         | 1     |  |  |  |  |
| 90630                  | 1          | 1     |  |  |  |  |
| 90731                  | 1          | 1     |  |  |  |  |
| 90740                  | 1          | 1     |  |  |  |  |
| 90803                  | 2          | 1     |  |  |  |  |
| 90805                  | 2          | 2     |  |  |  |  |
| 90806                  | 1          | 1     |  |  |  |  |
| 90807                  | 61         | 20