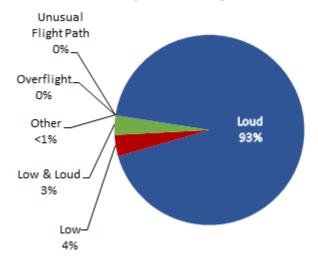

E BUDGET ACTUAL PERCENT BUDGET USED 9 70.7 39.1 55.2% 10 84.6 58.4 69.0%

Source: Long Beach Airport Staff Calculations

#### **DEFINITIONS:**

**RMT** — Remote Monitoring Terminal

| TOTAL NOISE BUDGET PERFORMANCE               |       |      |       |  |  |  |
|----------------------------------------------|-------|------|-------|--|--|--|
| October 2021 - September 2022                |       |      |       |  |  |  |
| RMT # NOISE BUDGET ACTUAL PERCENT BUDGET USE |       |      |       |  |  |  |
| 9                                            | 102.7 | 47.9 | 46.7% |  |  |  |
| 10                                           | 120.9 | 71.0 | 58.8% |  |  |  |

Source: Long Beach Airport Staff Calculations

### LGB AIRCRAFT NOISE COMPLAINTS September 2022



#### **Complaints by Concern**



| Complaints by Zip Code |            |       |  |  |  |  |
|------------------------|------------|-------|--|--|--|--|
| Zip Code               | Complaints | Units |  |  |  |  |
| 90242                  | 31         | 1     |  |  |  |  |
| 90254                  | 6          | 1     |  |  |  |  |
| 90278                  | 92         | 1     |  |  |  |  |
| 90630                  | 1          | 1     |  |  |  |  |
| 90731                  | 1          | 1     |  |  |  |  |
| 90740                  | 1          | 1     |  |  |  |  |
| 90803                  | 2          | 1     |  |  |  |  |
| 90805                  | 2          | 2     |  |  |  |  |
| 90806                  | 1          | 1     |  |  |  |  |
| 90807                  | 61         | 20    |  |  |  |  |
| 90808