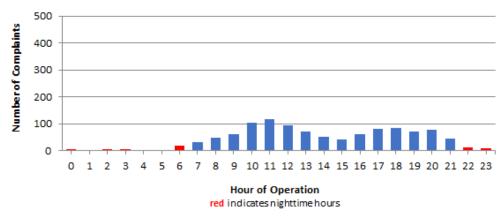

| 3          | 3     |  |  |  |  |
| 90815                  | 3          | 3     |  |  |  |  |
| 92626                  | 340        | 1     |  |  |  |  |
| 92647                  | 434        | 2     |  |  |  |  |
| 92648                  | 63         | 8     |  |  |  |  |
| 92649                  | 42         | 3     |  |  |  |  |
| 92651                  | 5          | 1     |  |  |  |  |
| 92656                  | 3          | 1     |  |  |  |  |
| 92660                  | 1          | 1     |  |  |  |  |
| 92661                  | 5          | 1     |  |  |  |  |
| 92677                  | 3          | 2     |  |  |  |  |
| Not Reported           | 6          | 3     |  |  |  |  |
| <b>Grand Total</b>     | 1,106      | 59    |  |  |  |  |

#### **Complaints by Time of Operation**







#### **Long Beach Airport**

4100 E. Donald Douglas Drive, Long Beach, CA 90808 www.lgb.org • lgbarpt@longbeach.gov

Administration • (562) 570-2619