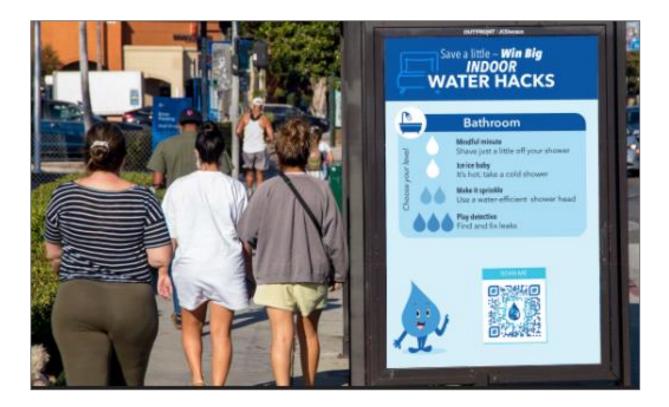

#### **Supplemental Advertising**

- Bus tail and bus shelter ads
- Billboards, print or digital
- Digital advertising in shopping centers
- Expansion of current print, digital ad amounts/frequency