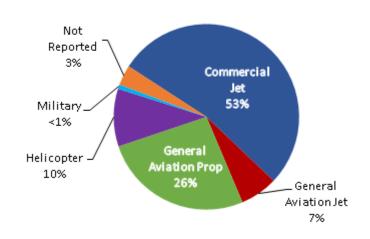

STATUS** Private 4/5/2021 20:23:13 26R P32R VIO 4/6/2021 23:18:39 82.7 79.0 VIO Private Α 30 PA44 Wilmington Trust 4/8/2021 6:02:41 D 26R CL30 VIO Company Trustee Wayne Mogg Inc. 4/12/2021 23:25:33 Μ 30 P28A VIO 79.0 Private 4/18/2021 82.5 VIO 2:25:46 30 PA44 Evergreen Executive 4/18/2021 5:35:24 30 GLF4 88.8 79.0 VIO **Holdings LLC** Four Brothers 2 LLC 4/20/2021 5:51:45 30 **GLEX** 83.1 79.0 VIO

BE18

#### **DEFINITIONS:**

LLC

**D&I Transportation** 

A/C Type — Aircraft Type SEL — SENEL — Single Event Noise Exposure Level (dBA)

30

D

A/D — Arrival/Departure T—Touch and Go

6:48:00

 $\mathbf{M}-\mathbf{M}$ issed Approach  $\mathbf{V}-\mathbf{V}$ iolation

4/28/2021

**RWY** — Runway

90.0

VIO

92.8

# LGB AIRCRAFT NOISE COMPLAINTS April 2021

### **Complaints by Aircraft Types**



### **Complaints by Concern**



| Complaints by Zip Code |            |       |  |  |  |
|------------------------|------------|-------|--|--|--|
| Zip Code               | Complaints | Units |  |  |  |
| 90242                  | 9          | 1     |  |  |  |
| 90278                  | 35         | 1     |  |  |  |
| 90505                  | 1          | 1     |  |  |  |
| 90731                  | 1          | 1     |  |  |  |
| 90746                  | 16         | 1     |  |  |  |
| 90755                  | 1          | 1     |  |  |  |
| 90804                  | 9          | 1     |  |  |  |
| 90805                  | 32         | 5     |  |  |  |
| 90807                  | 129        | 19    |  |  |  |
| 90808                  | 8          | 3     |  |  |  |
| 90815