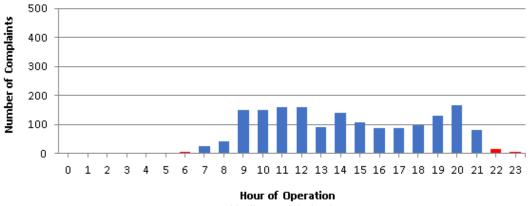

2     |  |  |  |
| 92627                  | 10         | 1     |  |  |  |
| 92646                  | 27         | 1     |  |  |  |
| 92647                  | 719        | 2     |  |  |  |
| 92648                  | 100        | 10    |  |  |  |
| 92649                  | 8          | 4     |  |  |  |
| 92653                  | 5          | 1     |  |  |  |
| 92656                  | 5          | 1     |  |  |  |
| 92660                  | 6          | 1     |  |  |  |
| 92661                  | 2          | 1     |  |  |  |
| 92676                  | 4          | 1     |  |  |  |
| 92705                  | 1          | 1     |  |  |  |
| Not Reported           | 2          | 2     |  |  |  |
| <b>Grand Total</b>     | 1,710      | 71    |  |  |  |

## **Complaints by Time of Operation**



red indicates nighttime hours





### **Long Beach Airport**

4100 E. Donald Douglas Drive, Long Beach, CA 90808 www.lgb.org • lgbarpt@longbeach.gov

Administration • (562) 570-2619