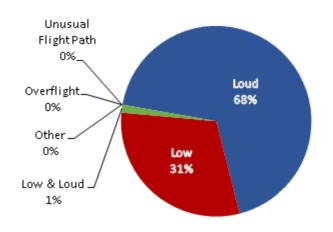

### **Complaints by Concern**

| Complaints by Zip Code |            |       |  |  |  |
|------------------------|------------|-------|--|--|--|
| Zip Code               | Complaints | Units |  |  |  |
| 90242                  | 9          | 1     |  |  |  |
| 90278                  | 35         | 1     |  |  |  |
| 90505                  | 1          | 1     |  |  |  |
| 90731                  | 1          | 1     |  |  |  |
| 90746                  | 16         | 1     |  |  |  |
| 90755                  | 1          | 1     |  |  |  |
| 90804                  | 9          | 1     |  |  |  |
| 90805                  | 32         | 5     |  |  |  |
| 90807                  | 129        | 19    |  |  |  |
| 90808                  | 8          | 3     |  |  |  |
| 90815                  | 9          | 6     |  |  |  |
| 91364                  | 3          | 1     |  |  |  |
| 92612                  | 135        | 1     |  |  |  |
| 92615                  | 7          | 1     |  |  |  |
| 92626                  | 426        | 2     |  |  |  |
| 92627                  | 10         | 1     |  |  |  |
| 92646                  | 27         | 1     |  |  |  |
| 92647                  | 719        | 2     |  |  |  |
| 92648                  | 100        | 10    |  |  |  |
| 92649                  | 8          | 4     |  |  |  |
| 92653                  | 5          | 1     |  |  |  |
| 92656                  | 5          | 1     |  |  |  |
| 92660                  | 6          | 1     |  |  |  |
| 92661                  | 2          | 1     |  |  |  |
| 92676                  | 4          | 1     |  |  |  |
| 92705                  | 1          | 1     |  |  |  |
| Not Reported           | 2          | 2     |  |  |  |
| <b>Grand Total</b>     | 1,710      | 71    |  |  |  |