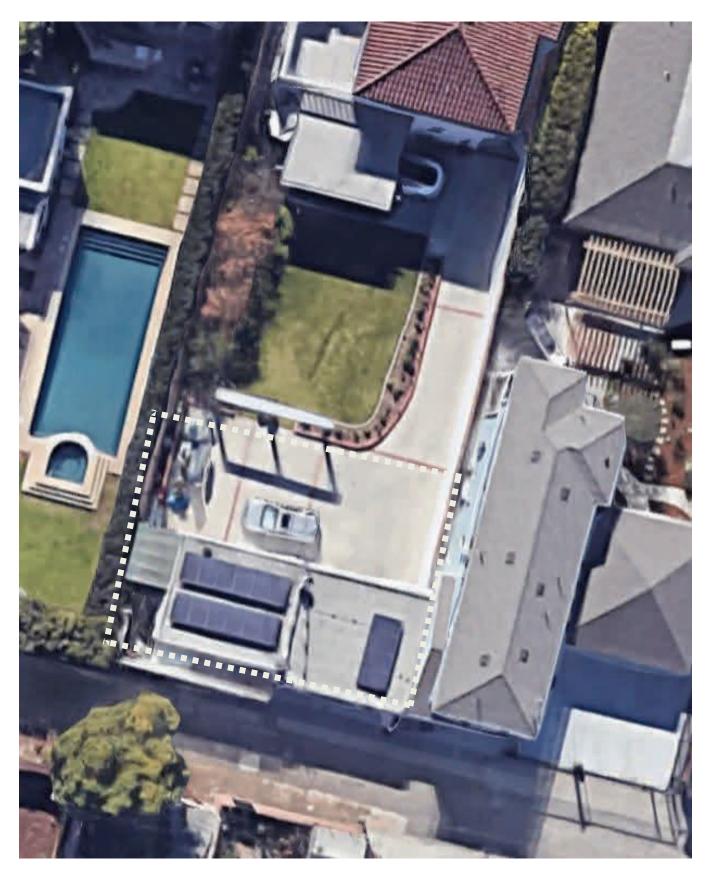

#### AERIAL PROJECT VIEW — NARROW TO NO DRIVEWAY VIEW





## FRONT VIEW OUR PROJECT WILL NOT BE VISIBLE FROM THE STREET





## PROJECT VIEW PROJECT VISIBILITY FROM THE STREET







#### **REAR ALLEY VIEW**





#### INSIDE COURTYARD TO GARAGE VIEW







#### INSIDE COURTYARD THROUGH GARAGE TO ALLEY VIEW





#### AERIAL LOCATION VIEW WITH FIRST FLOOR SUPERIMPOSED OVER EXISTING GARAGE





#### **AERIAL LOCATION VIEW WITH FIRST FLOOR SUPERIMPOSED**





#### **AERIAL LOCATION VIEW WITH FIRST FLOOR SUPERIMPOSED**



#### **PROJECT NEIGHBORS**

#### **BLUFF PARK HISTORIC DISTRICT**

2723, 2725 (PROJECT ADDRESS), 2739 & 2745 E . OCEAN BLVD.



### 2721 E OCEAN AVENUE, LONG BEACH ADJACENT WEST NEIGHBOR REAR STRUCTIRE



#### **AERIAL VIEW OF NEIGHBOR (RED) OUR PROJECT (WHITE)**



## 27