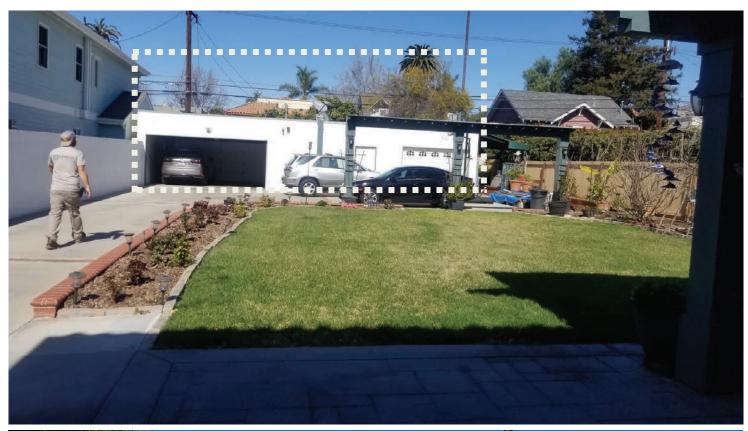

#### AERIAL PROJECT VIEW — NARROW TO NO DRIVEWAY VIEW





## FRONT VIEW OUR PROJECT WILL NOT BE VISIBLE FROM THE STREET





## PROJECT VIEW PROJECT VISIBILITY FROM THE STREET







#### **REAR ALLEY VIEW**





#### INSIDE COURTYARD TO GARAGE VIEW







#### INSIDE COURTYARD THROUGH GARAGE TO ALLEY VIEW





#### AERIAL LOCATION VIEW WITH FIRST FLOOR SUPERIMPOSED OVER EXISTING GARAGE





#### **AERIAL LOCATION VIEW WITH FIRST FLOOR SUPERIMPOSED**





#### **AERIAL LOCATION VIEW WITH FIRST FLOOR SUPERIMPOSED**



#### **PROJECT NEIGHBORS**

#### **BLUFF PARK HISTORIC DISTRICT**

2723, 2725 (PROJECT ADDRESS), 2739 & 2745 E . OCEAN BLVD.



### 2721 E OCEAN AVENUE, LONG BEACH ADJACENT WEST NEIGHBOR REAR STRUCTIRE



#### **AERIAL VIEW OF NEIGHBOR (RED) OUR PROJECT (WHITE)**



## 2721 E OCEAN AVENUE, LONG BEACH ADJACENT WEST NEIGHBOR REAR STRUCTIRE



### ADJACENT NEIGHBOR'S REAR STRUCTURE





### ADJACENT NEIGHBOR'S FRONT STRUCTURE BRICK CONSTRUCTION







## ADJACENT NEIGHBOR'S REAR SIDING CONSTRUCTION





### ADJACENT NEIGHBOR'