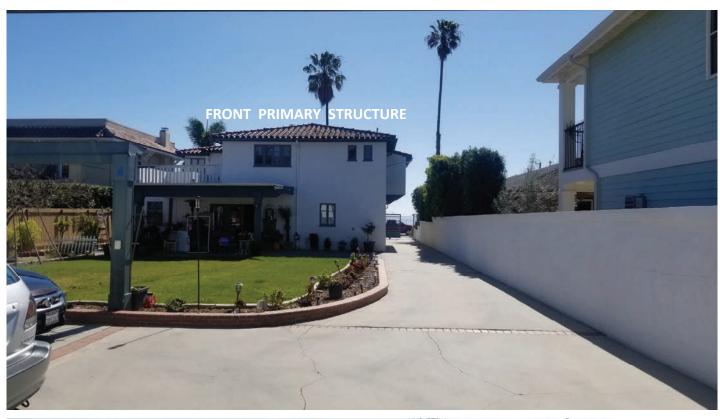

#### AERIAL PROJECT VIEW — NARROW TO NO DRIVEWAY VIEW





## FRONT VIEW OUR PROJECT WILL NOT BE VISIBLE FROM THE STREET





## PROJECT VIEW PROJECT VISIBILITY FROM THE STREET







#### **REAR ALLEY VIEW**





#### INSIDE COURTYARD TO GARAGE VIEW







#### INSIDE COURTYARD THROUGH GARAGE TO ALLEY VIEW





#### AERIAL LOCATION VIEW WITH FIRST FLOOR SUPERIMPOSED OVER EXISTING GARAGE





#### **AERIAL LOCATION VIEW WITH FIRST FLOOR SUPERIMPOSED**





#### **AERIAL LOCATION VIEW WITH FIRST FLOOR SUPERIMPOSED**



#### **PROJECT NEIGHBORS**

#### **BLUFF PARK HISTORIC DISTRICT**

2723, 2725 (PROJECT ADDRESS), 2739 & 2745 E . OCEAN BLVD.



### 2721 E OCEAN AVENUE, LONG BEACH ADJACENT WEST NEIGHBOR REAR STRUCTIRE



#### **AERIAL VIEW OF NEIGHBOR (RED) OUR PROJECT (WHITE)**



## 2721 E OCEAN AVENUE, LONG BEACH ADJACENT WEST NEIGHBOR REAR STRUCTIRE



### ADJACENT NEIGHBOR'S REAR STRUCTURE





### ADJACENT NEIGHBOR'S FRONT STRUCTURE BRICK CONSTRUCTION







#