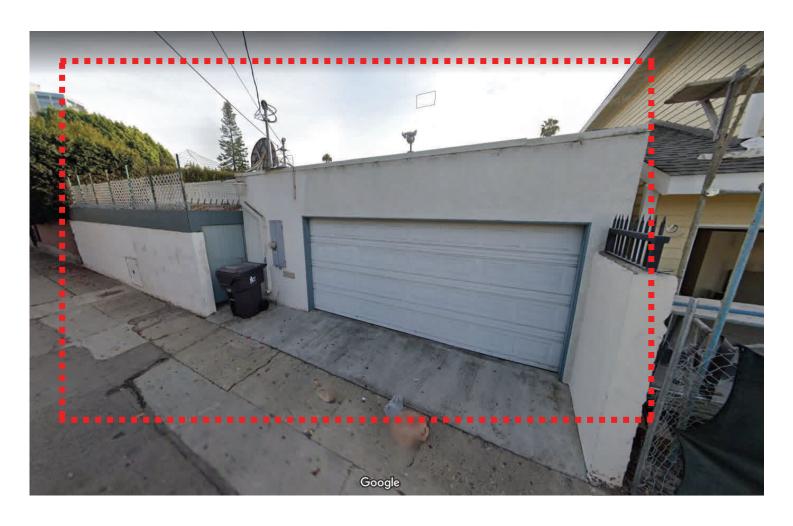

#### AERIAL PROJECT VIEW — NARROW TO NO DRIVEWAY VIEW





## FRONT VIEW OUR PROJECT WILL NOT BE VISIBLE FROM THE STREET





## PROJECT VIEW PROJECT VISIBILITY FROM THE STREET







#### **REAR ALLEY VIEW**





#### INSIDE COURTYARD TO GARAGE VIEW







#### INSIDE COURTYARD THROUGH GARAGE TO ALLEY VIEW





#### AERIAL LOCATION VIEW WITH FIRST FLOOR SUPERIMPOSED OVER EXISTING GARAGE





#### **AERIAL LOCATION VIEW WITH FIRST FLOOR SUPERIMPOSED**





#### **AERIAL LOCATION VIEW WITH FIRST FLOOR SUPERIMPOSED**



#### **PROJECT NEIGHBORS**

#### **BLUFF PARK HISTORIC DISTRICT**

2723, 2725 (PROJECT ADDRESS), 2739 & 2745 E . OCEAN BLVD.



### 2721 E OCEAN AVENUE, LONG BEACH ADJACENT WEST NEIGHBOR REAR STRUCTIRE



#### **AERIAL VIEW OF NEIGHBOR (RED) OUR PROJECT (WHITE)**



## 2721 E OCEAN AVENUE, LONG BEACH ADJACENT WEST NEIGHBOR REAR STRUCTIRE



### ADJACENT NEIGHBOR'S REAR STRUCTURE





### ADJACENT NEIGHBOR'S FRONT STRUCTURE BRICK CONSTRUCTION







## ADJACENT NEIGHBOR'S REAR SIDIN