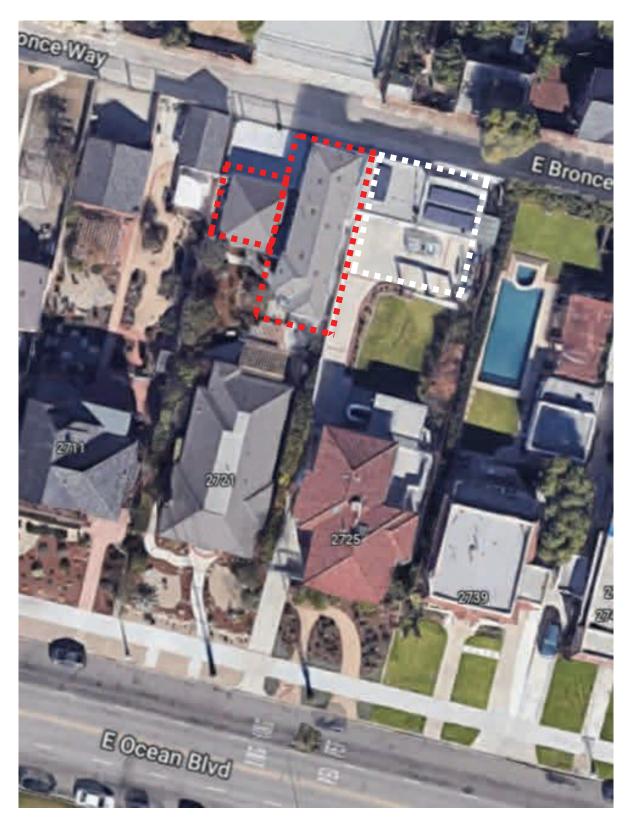

#### **AERIAL VIEW OF NEIGHBOR (RED) OUR PROJECT (WHITE)**

## 2721 E OCEAN AVENUE, LONG BEACH ADJACENT WEST NEIGHBOR REAR STRUCTIRE

### 2721 E OCEAN AVENUE, LONG BEACH ADJACENT WEST NEIGHBOR REAR STRUCTIRE