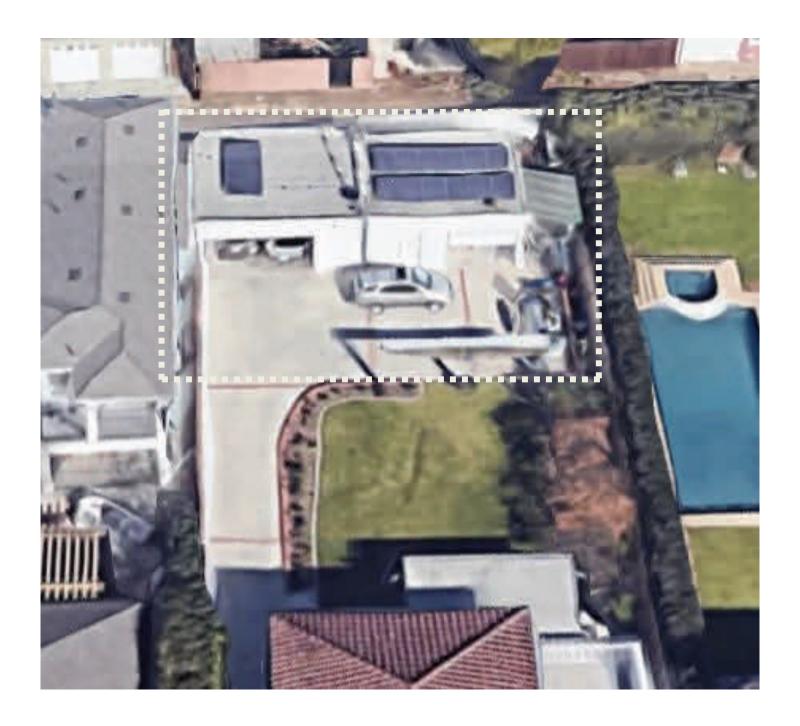

#### AERIAL PROJECT VIEW — NARROW TO NO DRIVEWAY VIEW





## FRONT VIEW OUR PROJECT WILL NOT BE VISIBLE FROM THE STREET





## PROJECT VIEW PROJECT VISIBILITY FROM THE STREET







#### **REAR ALLEY VIEW**





#### INSIDE COURTYARD TO GARAGE VIEW







#### INSIDE COURTYARD THROUGH GARAGE TO ALLEY VIEW





#### AERIAL LOCATION VIEW WITH FIRST FLOOR SUPERIMPOSED OVER EXISTING GARAGE





#### **AERIAL LOCATION VIEW WITH FIRST FLOOR SUPERIMPOSED**





#### **AERIAL LOCATION VIEW WITH FIRST FLOOR SUPERIMPOSED**



#### **PROJECT NEIGHBORS**

#### **BLUFF PARK HISTORIC DISTRICT**

2723, 2725 (PROJECT ADDRESS), 2739 & 2745 E . OCEAN BLVD.



### 2721 E OCEAN AVENUE, LONG BEACH ADJACENT WEST NEIGHBOR REAR STRUCTIRE



#### **AERIAL VIEW OF NEIGHBOR (RED) OUR PROJECT (WHITE)**



#