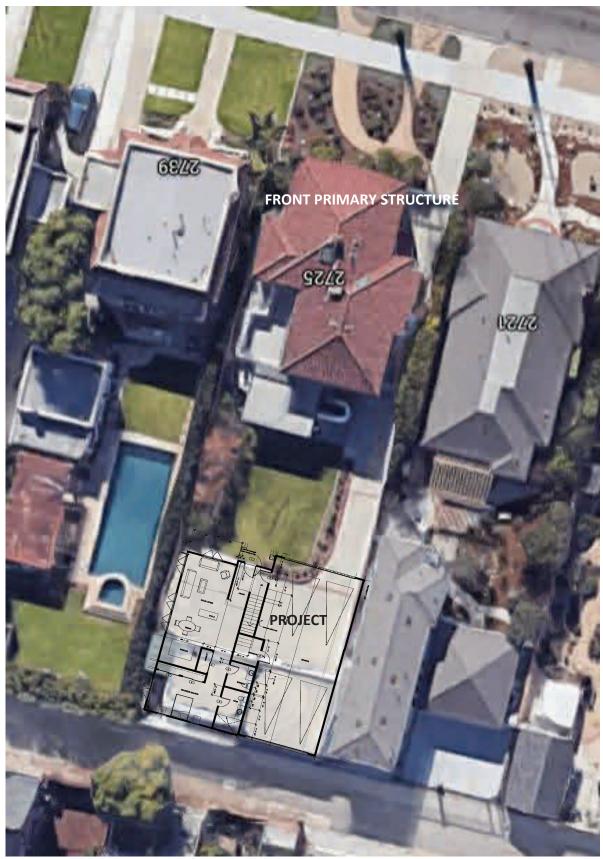

#### AERIAL PROJECT VIEW — NARROW TO NO DRIVEWAY VIEW





## FRONT VIEW OUR PROJECT WILL NOT BE VISIBLE FROM THE STREET





## PROJECT VIEW PROJECT VISIBILITY FROM THE STREET







#### **REAR ALLEY VIEW**





#### INSIDE COURTYARD TO GARAGE VIEW







#### INSIDE COURTYARD THROUGH GARAGE TO ALLEY VIEW





#### AERIAL LOCATION VIEW WITH FIRST FLOOR SUPERIMPOSED OVER EXISTING GARAGE





#### **AERIAL LOCATION VIEW WITH FIRST FLOOR SUPERIMPOSED**





#### **AERIAL LOCATION VIEW WITH FIRST FLOOR SUPERIMPOSED**



#### **PROJECT NEIGHBORS**

#### **BLUFF PARK HISTORIC DISTRICT**

2723, 2725 (PROJECT ADDRESS), 2739 & 2745 E . OCEAN BLVD.



### 2721 E OCEAN AVENUE, LONG BEACH ADJACENT WEST NEIGHBOR REAR STRUCTIRE



#### **AERIAL VIEW OF NEIGHBOR (RED) OUR PROJECT (WHITE)**



## 2721 E OCEAN AVENUE, LONG BEACH ADJACENT WEST NEIGHBOR REAR STRUCTIRE



### ADJACENT NEIGHBOR'S REAR STRUCTURE





### ADJACENT NEIGHBOR'S FRONT STRUCTURE BRICK CONSTRUCTION







## ADJACENT NEIGHBOR'S REAR SIDING CONSTRUCTION





### ADJACENT NEIGHBOR'S REAR STRUCTURE PROJECT FROM THE STREET



### ADJACENT NEIGHBOR'S REAR STRUCTURE CONSTRUCTION PHOTOS





#### **PROJECT NEIGHBORS**

#### **BLUFF PARK HISTORIC DISTRICT**

2723, 2725 (PROJECT ADDRESS), 2739 & 2745 E . OCEAN BLVD.



#### ADJACENT WEST NEIGHBOR'S WIND