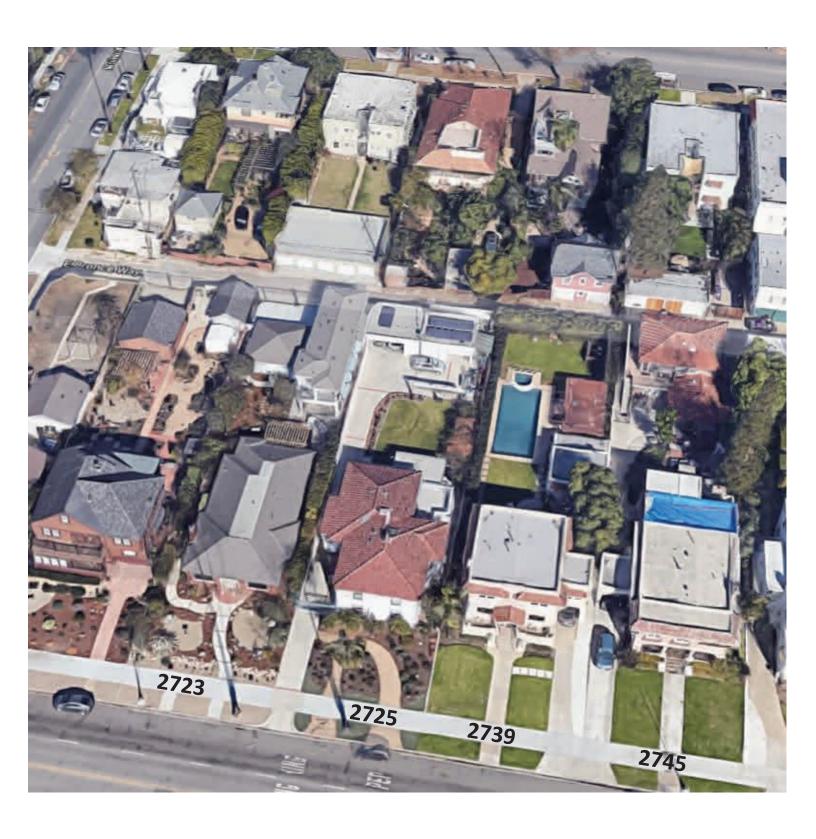

#### **PROJECT NEIGHBORS**

#### **BLUFF PARK HISTORIC DISTRICT**

2723, 2725 (PROJECT ADDRESS), 2739 & 2745 E . OCEAN BLVD.