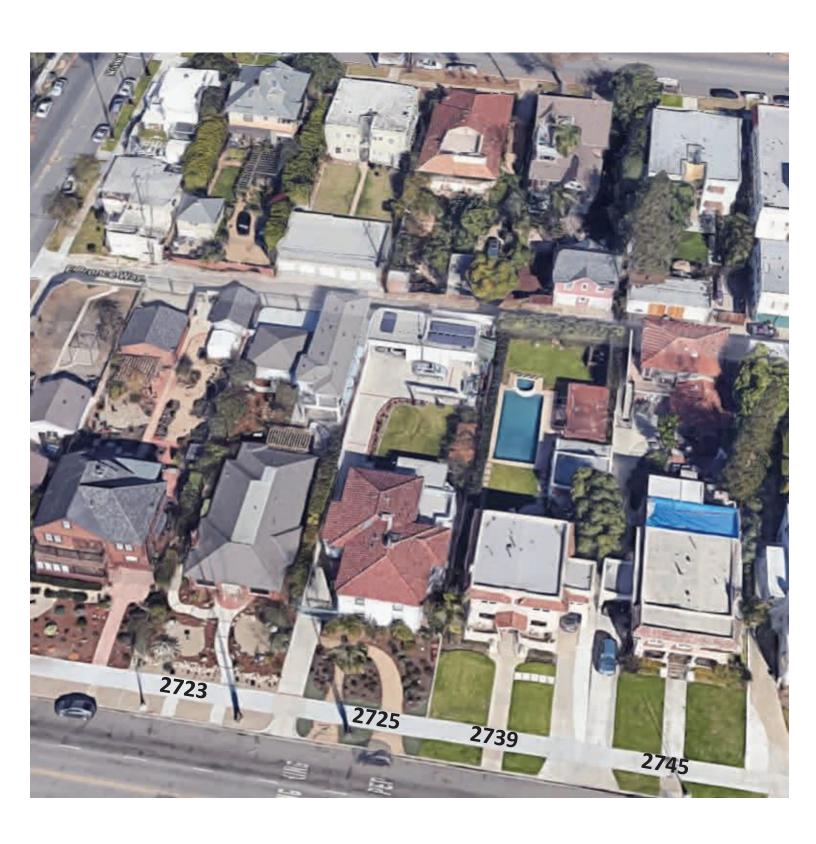

#### **PROJECT NEIGHBORS**

#### **BLUFF PARK HISTORIC DISTRICT**

2723, 2725 (PROJECT ADDRESS), 2739 & 2745 E . OCEAN BLVD.