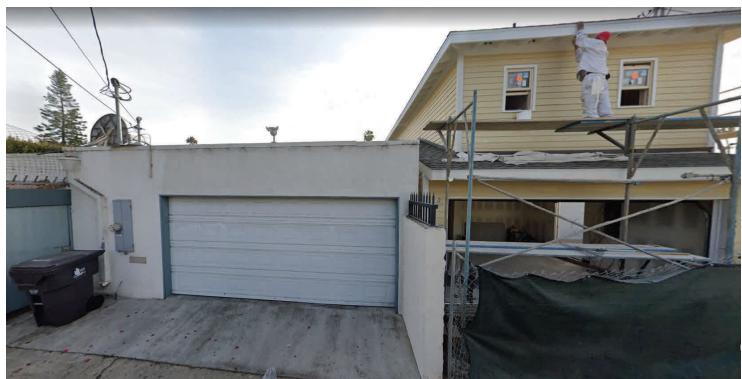

UPERIMPOSED OVER EXISTING GARAGE





#### **AERIAL LOCATION VIEW WITH FIRST FLOOR SUPERIMPOSED**





#### **AERIAL LOCATION VIEW WITH FIRST FLOOR SUPERIMPOSED**



#### **PROJECT NEIGHBORS**

#### **BLUFF PARK HISTORIC DISTRICT**

2723, 2725 (PROJECT ADDRESS), 2739 & 2745 E . OCEAN BLVD.



### 2721 E OCEAN AVENUE, LONG BEACH ADJACENT WEST NEIGHBOR REAR STRUCTIRE



#### **AERIAL VIEW OF NEIGHBOR (RED) OUR PROJECT (WHITE)**



## 2721 E OCEAN AVENUE, LONG BEACH ADJACENT WEST NEIGHBOR REAR STRUCTIRE



### ADJACENT NEIGHBOR'S REAR STRUCTURE





### ADJACENT NEIGHBOR'S FRONT STRUCTURE BRICK CONSTRUCTION







## ADJACENT NEIGHBOR'S REAR SIDING CONSTRUCTION





### ADJACENT NEIGHBOR'S REAR STRUCTURE PROJECT FROM THE STREET



### ADJACENT NEIGHBOR'S REAR STRUCTURE CONSTRUCTION PHOTOS





#### **PROJECT NEIGHBORS**

#### **BLUFF PARK HISTORIC DISTRICT**

2723, 2725 (PROJECT ADDRESS), 2739 & 2745 E . OCEAN BLVD.



#### ADJACENT WEST NEIGHBOR'S WINDOWS & DOORS ON REAR STRUCTURE





#### ADJACENT EAST NEIGHBOR'S WINDOWS & DOORS ON PRIMARY FRONT STRUCTURE





#### **EAST NEIGHBOR 2-DOORS DOWN WINDOWS ON REAR STRUCTURE**



#### EAST NEIGHBOR 2-DOORS DOWN WINDOWS ON REAR STRUCTURE