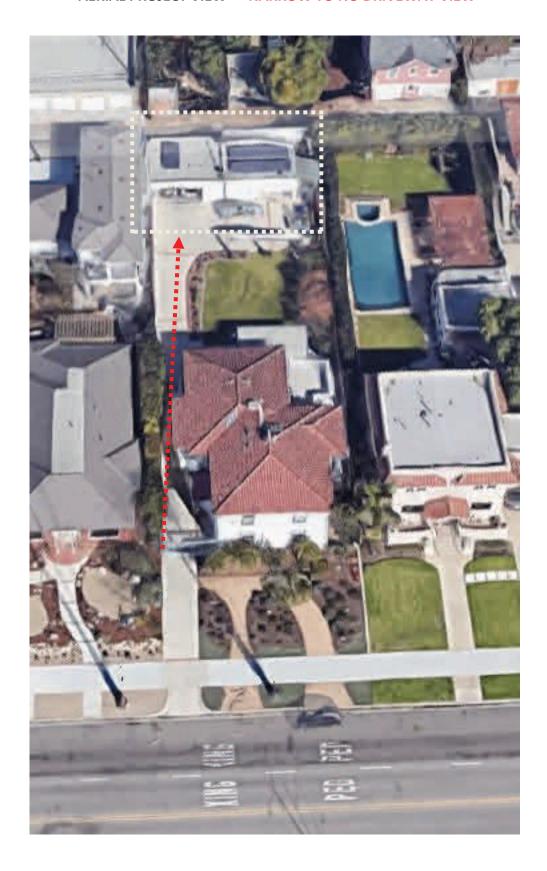

#### AERIAL PROJECT VIEW — NARROW TO NO DRIVEWAY VIEW





## FRONT VIEW OUR PROJECT WILL NOT BE VISIBLE FROM THE STREET





## PROJECT VIEW PROJECT VISIBILITY FROM THE STREET







#### **REAR ALLEY VIEW**





#### INSIDE COURTYARD TO GARAGE VIEW







#### INSIDE COURTYARD THROUGH GARAGE TO ALLEY VIEW





#### AERIAL LOCATION VIEW WITH FIRST FLOOR SUPERIMPOSED OVER EXISTING GARAGE





#### **AERIAL LOCATION VIEW WITH FIRST FLOOR SUPERIMPOSED**





#### **AERIAL LOCATION VIEW WITH FIRST FLOOR SUPERIMPOSED**



#### **PROJECT NEIGHBORS**

#### **BLUFF PARK HISTORIC DISTRICT**

2723, 2725 (PROJECT ADDRESS), 2739 & 2745 E . OCEAN BLVD.



### 2721 E OCEAN AVENUE, LONG BEACH ADJACENT WEST NEIGHBOR REAR STRUCTIRE



#### **AERIAL VIEW OF NEIGHBOR (RED) OUR PROJECT (WHITE)**



## 2721 E OCEAN AVENUE, LONG BEACH ADJACENT WEST NEIGHBOR REAR S