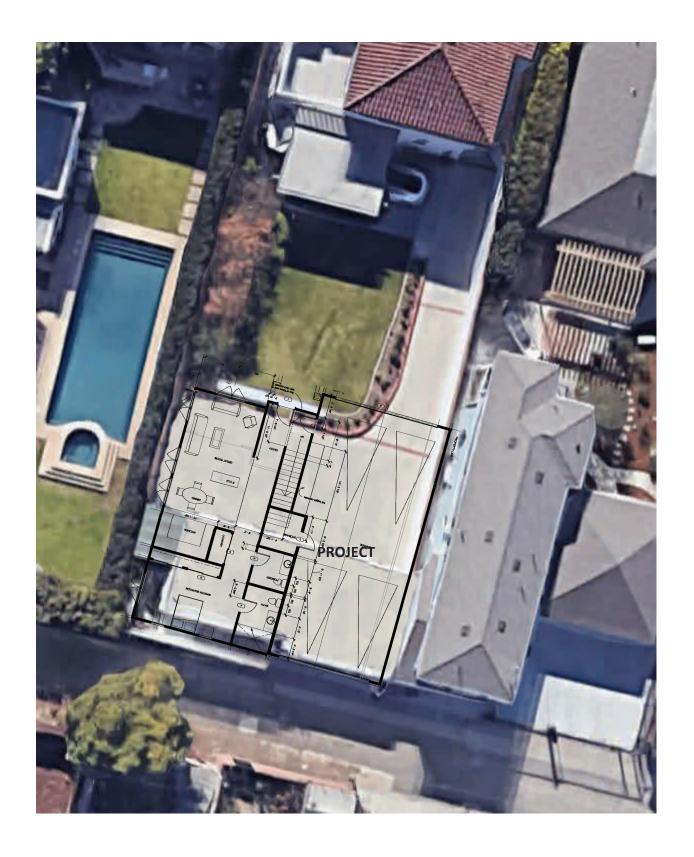

#### AERIAL PROJECT VIEW — NARROW TO NO DRIVEWAY VIEW





## FRONT VIEW OUR PROJECT WILL NOT BE VISIBLE FROM THE STREET





## PROJECT VIEW PROJECT VISIBILITY FROM THE STREET







#### **REAR ALLEY VIEW**





#### INSIDE COURTYARD TO GARAGE VIEW







#### INSIDE COURTYARD THROUGH GARAGE TO ALLEY VIEW





#### AERIAL LOCATION VIEW WITH FIRST FLOOR SUPERIMPOSED OVER EXISTING GARAGE





#### **AERIAL LOCATION VIEW WITH FIRST FLOOR SUPERIMPOSED**





#### **AERIAL LOCATION VIEW WITH FIRST FLOOR SUPERIMPOSED**



#### **PROJECT NEIGHBORS**

#### **BLUFF PARK HISTORIC DISTRICT**

2723, 2725 (PROJECT ADDRESS), 2739 & 2745 E . OCEAN BLVD.



### 2721 E OCEAN AVENUE, LONG BEACH ADJACENT WEST NEIGHBOR REAR STRUCTIRE



#### **AERIAL VIEW OF NEIGHBOR (RED) OUR PROJECT (WHITE)**



## 2721 E OCEAN AVENUE, LONG BEACH ADJACENT WEST NEIGHBOR REAR STRUCTIRE



### ADJACENT NEIGHBOR'S REAR STRUCTURE





### ADJACENT NEIGHBOR'S FRONT STRUCTURE BRICK CONSTRUCTION







## ADJACENT NEIGHBOR'S REAR SIDING CONSTRUCTION





### ADJACENT NEIGHBOR'S REAR STRUCTURE PROJECT FROM THE STREET



### ADJACENT NEIGHBOR'S REAR STRUCTURE CONSTRUCTION PHOTOS





#### **PROJECT NEIGHBORS**

#### **BLUFF PARK HISTORIC DISTRICT**

2723, 2725 (PROJECT ADDRESS),