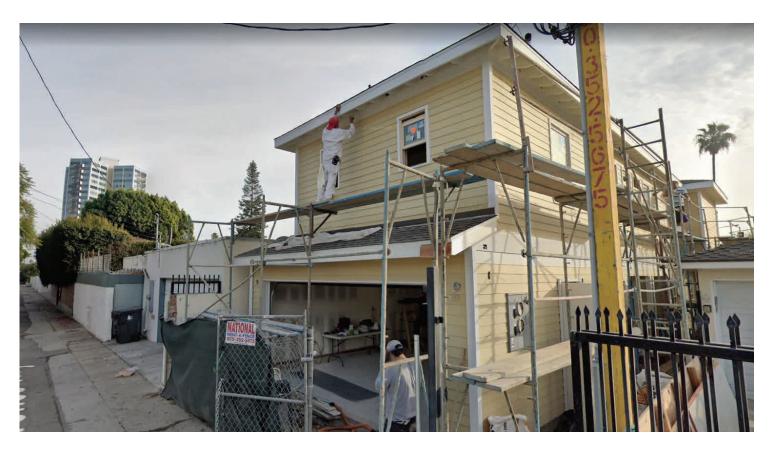

### ADJACENT NEIGHBOR'S REAR STRUCTURE PROJECT FROM THE STREET

### ADJACENT NEIGHBOR'S REAR STRUCTURE CONSTRUCTION PHOTOS