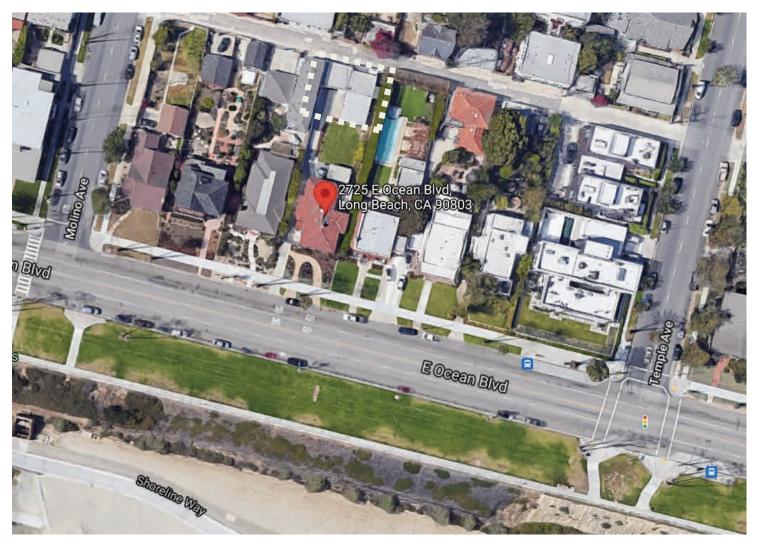

#### **PROJECT NEIGHBORS**

#### **BLUFF PARK HISTORIC DISTRICT**

2723, 2725 (PROJECT ADDRESS), 2739 & 2745 E . OCEAN BLVD.