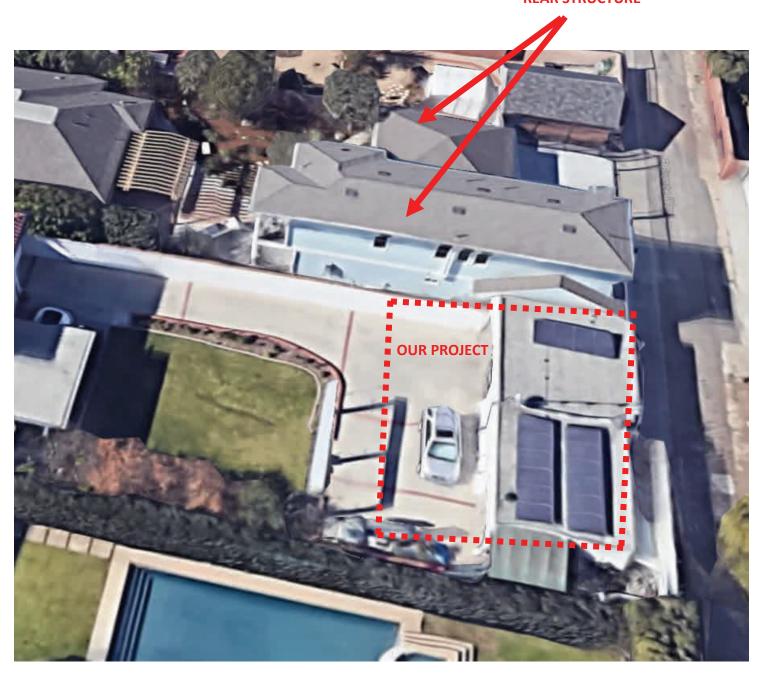

### 2721 E OCEAN AVENUE, LONG BEACH ADJACENT WEST NEIGHBOR REAR STRUCTIRE

## 2721 E OCEAN AVENUE, LONG BEACH ADJACENT WEST NEIGHBOR REAR STRUCTIRE

### ADJACENT NEIGHBOR'S REAR STRUCTURE