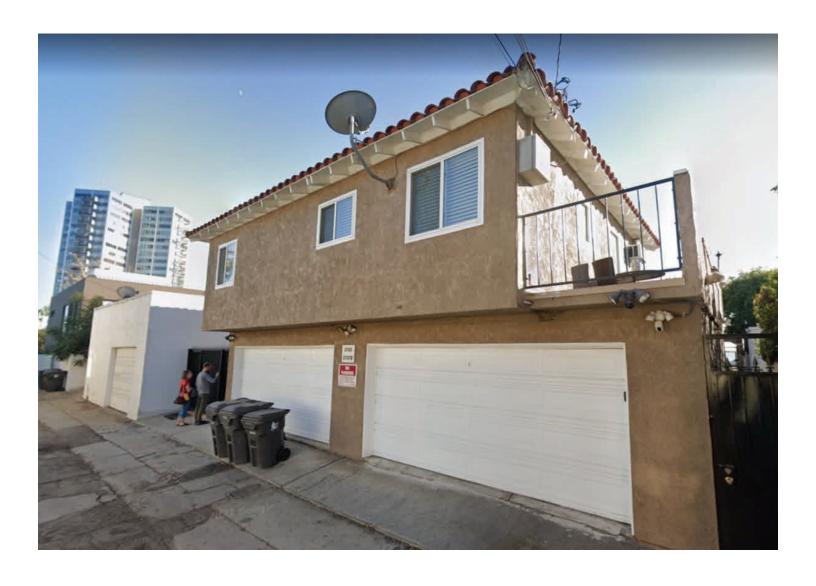

(RED) OUR PROJECT (WHITE)**



## 2721 E OCEAN AVENUE, LONG BEACH ADJACENT WEST NEIGHBOR REAR STRUCTIRE



### ADJACENT NEIGHBOR'S REAR STRUCTURE





### ADJACENT NEIGHBOR'S FRONT STRUCTURE BRICK CONSTRUCTION







## ADJACENT NEIGHBOR'S REAR SIDING CONSTRUCTION





### ADJACENT NEIGHBOR'S REAR STRUCTURE PROJECT FROM THE STREET



### ADJACENT NEIGHBOR'S REAR STRUCTURE CONSTRUCTION PHOTOS





#### **PROJECT NEIGHBORS**

#### **BLUFF PARK HISTORIC DISTRICT**

2723, 2725 (PROJECT ADDRESS), 2739 & 2745 E . OCEAN BLVD.



#### ADJACENT WEST NEIGHBOR'S WINDOWS & DOORS ON REAR STRUCTURE





#### ADJACENT EAST NEIGHBOR'S WINDOWS & DOORS ON PRIMARY FRONT STRUCTURE





#### **EAST NEIGHBOR 2-DOORS DOWN WINDOWS ON REAR STRUCTURE**



#### EAST NEIGHBOR 2-DOORS DOWN WINDOWS ON REAR STRUCTURE