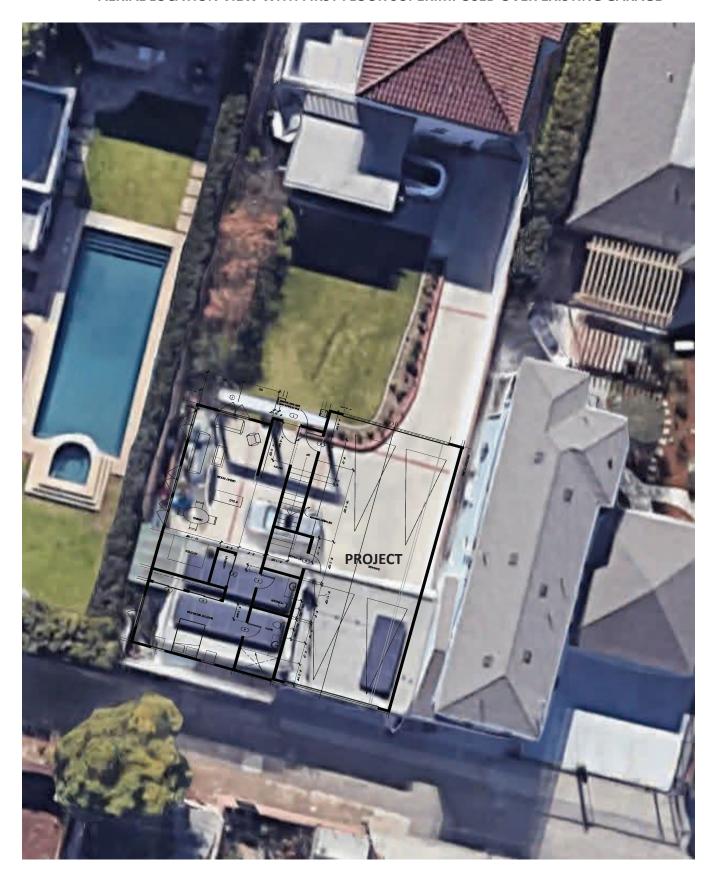

#### AERIAL PROJECT VIEW — NARROW TO NO DRIVEWAY VIEW





## FRONT VIEW OUR PROJECT WILL NOT BE VISIBLE FROM THE STREET





## PROJECT VIEW PROJECT VISIBILITY FROM THE STREET







#### **REAR ALLEY VIEW**





#### INSIDE COURTYARD TO GARAGE VIEW







#### INSIDE COURTYARD THROUGH GARAGE TO ALLEY VIEW





#### AERIAL LOCATION VIEW WITH FIRST FLOOR SUPERIMPOSED OVER EXISTING GARAGE





#### **AERIAL LOCATION VIEW WITH FIRST FLOOR SUPERIMPOSED**





#### **AERIAL LOCATION VIEW WITH FIRST FLOOR SUPERIMPOSED**



#### **PROJECT NEIGHBORS**

#### **BLUFF PARK HISTORIC DISTRICT**

2723, 2725 (PROJECT ADDRESS), 2739 & 2745 E . OCEAN BLVD.



### 2721 E OCEAN AVENUE, LONG BEACH ADJACENT WEST NEIGHBOR REAR STRUCTIRE



#### **AERIAL VIEW OF NEIGHBOR (RED) OUR PROJECT (WHITE)**



## 2721 E OCEAN AVENUE, LONG BEACH ADJACENT WEST NEIGHBOR REAR STRUCTIRE



### ADJACENT NEIGHBOR'S REAR STRUCTURE





### ADJACENT NEIGHBOR'S FRONT STRUCTURE BRICK CONSTRUCTION







## ADJACENT NEIGHBOR'S REAR SIDING CONSTRUCTION





### ADJACENT NEIGHBOR'S REAR STRUCTURE PROJECT FROM THE STREET



### ADJACENT NEIGHBOR'S REAR STRUCTURE CONSTRUCTION PHOTOS





#### **PROJECT NEIGHBORS**

####