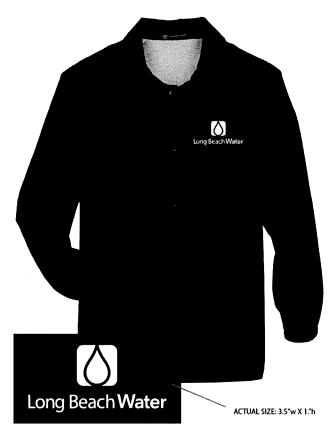

BID NUMBER ITB LB 21-099 Apparel witemboiding of screen Print

eTO: CITY OF LONG BEACH

CITY CLERK

ATTN:

411 West Ocean Boulevard, Plaza Level

Long Beach, California 90802

INVITATION TO BID

Apparel w/ Embroidery & Screen Print