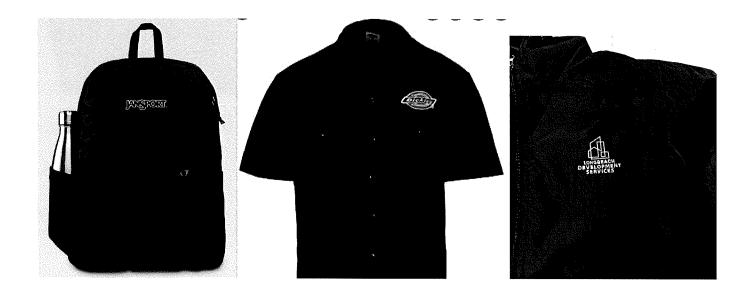

BID NUMBER ITB LB 21-099 Apparel witemboiding of screen Print

eTO: CITY OF LONG BEACH

CITY CLERK

ATTN:

411 West Ocean Boulevard, Plaza Level

Long Beach, California 90802

INVITATION TO BID

Apparel w/ Embroidery & Screen Print