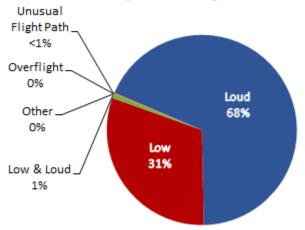

## LGB AIRCRAFT NOISE COMPLAINTS February 2022

| C : | _:+_    | by Concern |  |
|-----|---------|------------|--|
| Lom | niaints | ov Concern |  |
|     | piaiito | wy concern |  |

| Complaints by Zip Code |             |       |  |  |  |
|------------------------|-------------|-------|--|--|--|
| Zip Code               | Complaints  | Units |  |  |  |
| 90242                  | 3           | 1     |  |  |  |
| 90254                  | 1           | 1     |  |  |  |
| 90278                  | 64          | 1     |  |  |  |
| 90713                  | 1           | 1     |  |  |  |
| 90746                  | 7           | 1     |  |  |  |
| 90803                  | 1           | 1     |  |  |  |
| 90805                  | 2           | 1     |  |  |  |
| 90807                  | 75          | 17    |  |  |  |
| 90808                  | 3           | 2     |  |  |  |
| 92612                  | 26          | 1     |  |  |  |
| 92626                  | 443         | 1     |  |  |  |
| 92627                  | 6           | 1     |  |  |  |
| 92646                  | 1           | 1     |  |  |  |
| 92647                  | 698         | 1     |  |  |  |
| 92648                  | 38          | 8     |  |  |  |
| 92649                  | 2           | 1     |  |  |  |
| 92651                  | 1           | 1     |  |  |  |
| 92656                  | 18          | 1     |  |  |  |
| 92661                  | 1           | 1     |  |  |  |
| 92676                  | 1           | 1     |  |  |  |
| Not Reported           | 1           | 1     |  |  |  |
| <b>Grand Total</b>     | al 1,393 45 |       |  |  |  |