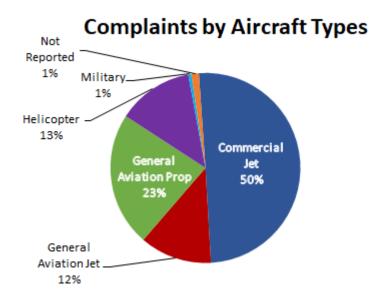

## LGB AIRCRAFT NOISE COMPLAINTS February 2022

| C : | _:+_    | by Concern |  |
|-----|---------|------------|--|
| Lom | niaints | ov Concern |  |
|     | piaiito | wy concern |  |

| Complaints by Zip Code |             |       |  |  |  |
|------------------------|-------------|-------|--|--|--|
| Zip Code               | Complaints  | Units |  |  |  |
| 90242                  | 3           | 1     |  |  |  |
| 90254                  | 1           | 1     |  |  |  |
| 90278                  | 64          | 1     |  |  |  |
| 90713                  | 1           | 1     |  |  |  |
| 90746                  | 7           | 1     |  |  |  |
| 90803                  | 1           | 1     |  |  |  |
| 90805                  | 2           | 1     |  |  |  |
| 90807                  | 75          | 17    |  |  |  |
| 90808                  | 3           | 2     |  |  |  |
| 92612                  | 26          | 1     |  |  |  |
| 92626                  | 443         | 1     |  |  |  |
| 92627                  | 6           | 1     |  |  |  |
| 92646                  | 1           | 1     |  |  |  |
| 92647                  | 698         | 1     |  |  |  |
| 92648                  | 38          | 8     |  |  |  |
| 92649                  | 2           | 1     |  |  |  |
| 92651                  | 1           | 1     |  |  |  |
| 92656                  | 18          | 1     |  |  |  |
| 92661                  | 1           | 1     |  |  |  |
| 92676                  | 1           | 1     |  |  |  |
| Not Reported           | 1           | 1     |  |  |  |
| <b>Grand Total</b>     | al 1,393 45 |       |  |  |  |