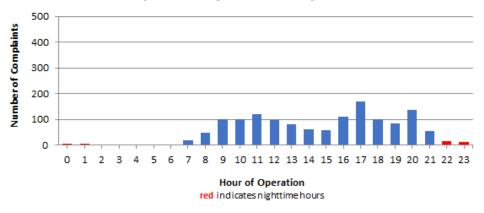

|  |
| 92612                  | 26          | 1     |  |  |  |
| 92626                  | 443         | 1     |  |  |  |
| 92627                  | 6           | 1     |  |  |  |
| 92646                  | 1           | 1     |  |  |  |
| 92647                  | 698         | 1     |  |  |  |
| 92648                  | 38          | 8     |  |  |  |
| 92649                  | 2           | 1     |  |  |  |
| 92651                  | 1           | 1     |  |  |  |
| 92656                  | 18          | 1     |  |  |  |
| 92661                  | 1           | 1     |  |  |  |
| 92676                  | 1           | 1     |  |  |  |
| Not Reported           | 1           | 1     |  |  |  |
| <b>Grand Total</b>     | al 1,393 45 |       |  |  |  |

## **Complaints by Time of Operation**







## **Long Beach Airport**

4100 E. Donald Douglas Drive, Long Beach, CA 90808 www.lgb.org • lgbarpt@longbeach.gov

Administration • (562) 570-2619