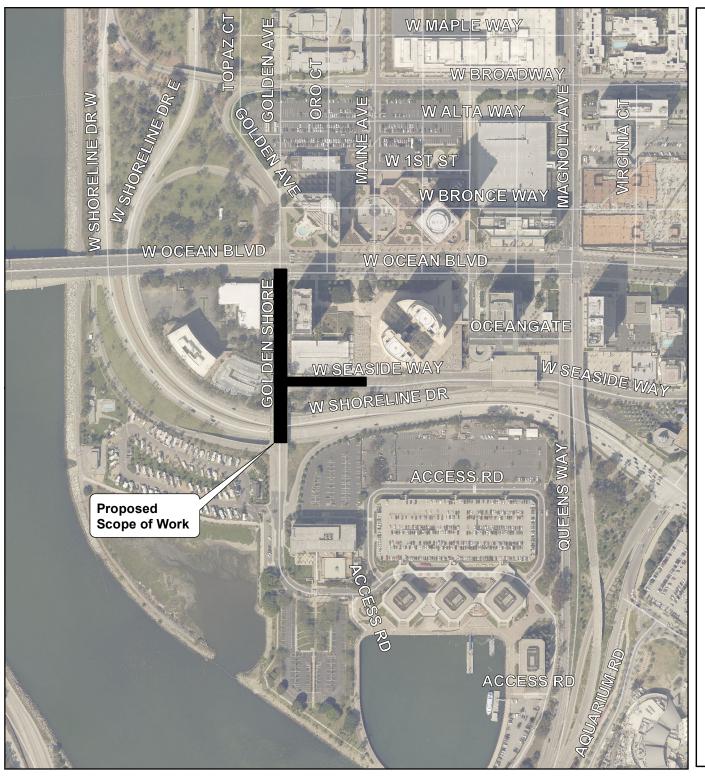

## **Executive Summary**

As part of LBPW's Shoreline Drive Realignment Project, a portion of Golden Shore, between E. Ocean Boulevard and W. Shoreline Drive, will be lowered approximately 20 feet to create an at-grade 4-way intersection with W. Shoreline Drive. To give way to this street improvement project, LBPW proposes to relocate approximately 525 linear feet of 8-inch potable water main, 572 linear feet of 12-inch potable water main, water service connections, and appurtenant facilities along Golden Shore and W. Seaside Way as shown on the attached exhibit map. The proposed water improvements, when completed, will remain public facilities and dedicated to the Long Beach Water Department (LBWD). The improvements will be constructed in accordance with the standards of LBWD.

#### **EXHIBIT 'A'**

#### **GOLDEN SHORE AND SEASIDE WAY**

CONSTRUCTION OF 525 +/- LF OF 8-INCH POTABLE WATER MAIN, 572 +/-LF OF 12-INCH POTABLE WATER MAIN, WATER SERVICE CONNECTIONS AND APPURTENANT FACILITIES