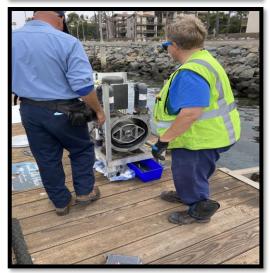

#### **Accomplishments**

- ❖ Staff leveled out sunken pavers on 62<sup>nd</sup> Street Landing.
- Staff has rebuilt pump out for Davies Launch Ramp.
- Staff has upgraded to MUL-T-LOCK key system in DTM boat owner's restrooms.