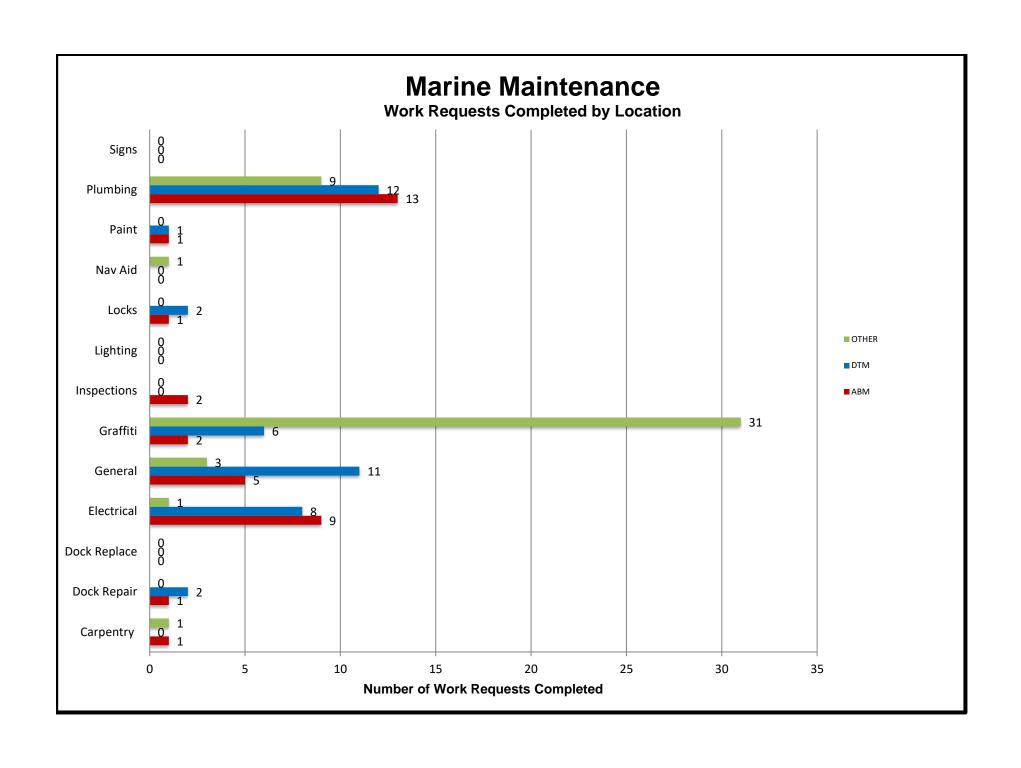

#### **TABLE OF CONTENTS**

- 1. Marinas and Waterways
- 2. Beaches and Waterways
- 3. Marine Maintenance Work Order Graphs
- 4. Pump Out Inspection Report
- 5. Tide Table