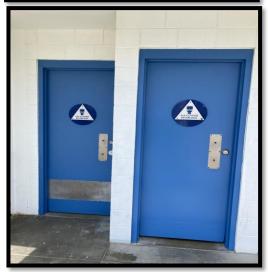

#### **Accomplishments**

- ❖ Staff leveled out sunken pavers on 62<sup>nd</sup> Street Landing.
- Staff has rebuilt pump out for Davies Launch Ramp.
- Staff has upgraded to MUL-T-LOCK key system in DTM boat owner's restrooms.