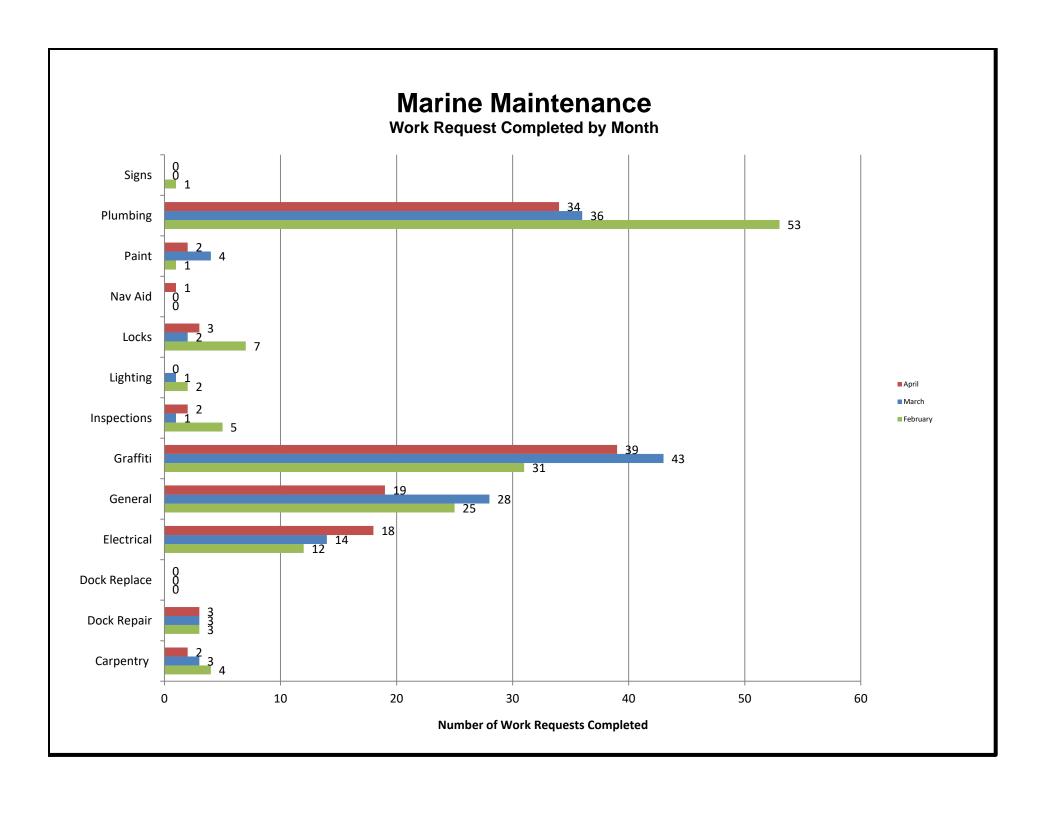

#### **TABLE OF CONTENTS**

- 1. Marinas and Waterways
- 2. Beaches and Waterways
- 3. Marine Maintenance Work Order Graphs
- 4. Pump Out Inspection Report
- 5. Tide Table