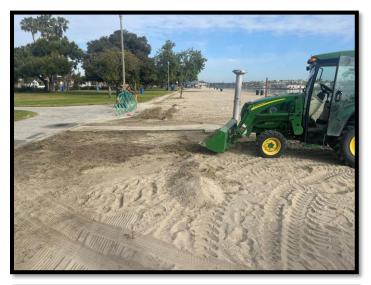

#### **Accomplishments**

- Beach Maintenance staff removed over 94 tons of trash and debris from the beaches and inner bays.
- Beach Maintenance staff removed trash and debris from the beach waterline.
- Beach Maintenance staff serviced 300 trash receptacles during the month of April.
- Beach Maintenance staff built up and maintained the berm on the East Peninsula beach between 62<sup>nd</sup> – 72<sup>nd</sup> place.
- Beach Maintenance staff swept the bike/pedestrian path.
- Beach Maintenance staff conducted weekly cleanups of several homeless encampments throughout the beach areas.
- Beach Maintenance staff conducted weed abatement around the public showers and walkways throughout the beach areas.
- Beach Maintenance staff swept and maintained parking lot areas.
- Beach Maintenance staff planted flowers and shut down irrigation in preparation for 2022 Acura Grand Prix of Long Beach.
- Beach Maintenance staff repaired broken main at Bixby monument.
- Queensway Bay staff conducted a cleaning of all 60 basket filters in the Rainbow Lagoon; six days per week, twice per day. Staff replaces and cleans all 60 baskets once a month.
- Queensway Bay staff conducted daily removal of water borne debris and algae in the Rainbow Lagoon, Rainbow Harbor Marina and Long Beach Shoreline Marina using hand nets.
- Queensway Bay staff removed trash from docks, three times per week.
- Queensway Bay staff conducted daily cleaning and maintenance of all trash skimmers on the docks, six days per week.
- Queensway Bay staff conducted monthly inspections on all docks throughout Rainbow Harbor Marina.

#### Projects in the works

- Beach Maintenance staff is continuing the process of rebuilding sections of the peninsula where erosion occurs.
- Queensway Bay crew working to install security guards at Horn Blower building.
- Queensway Bay crew working to replace 50 electric water valves for Wave fountain jets.