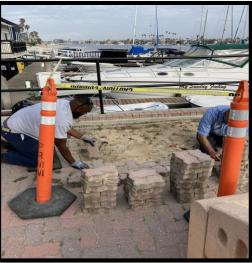

#### **Accomplishments**

- ❖ Staff leveled out sunken pavers on 62<sup>nd</sup> Street Landing.
- Staff has rebuilt pump out for Davies Launch Ramp.
- Staff has upgraded to MUL-T-LOCK key system in DTM boat owner's restrooms.