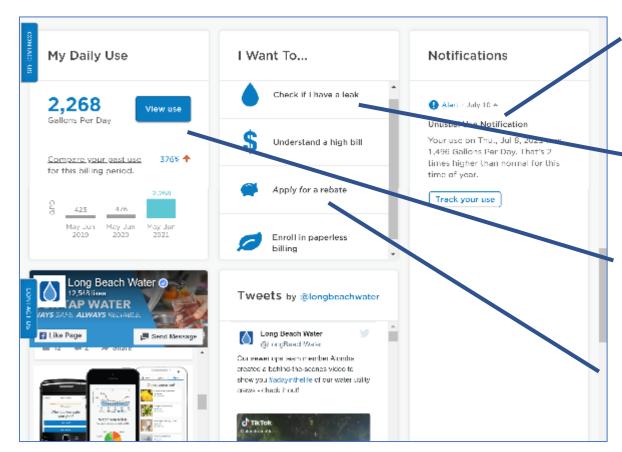

#### **Smart Meter Portal**

#### LBWater.Watersmart.com

**Notifications** 

Leak tutorial

Water use details

Link to rebates