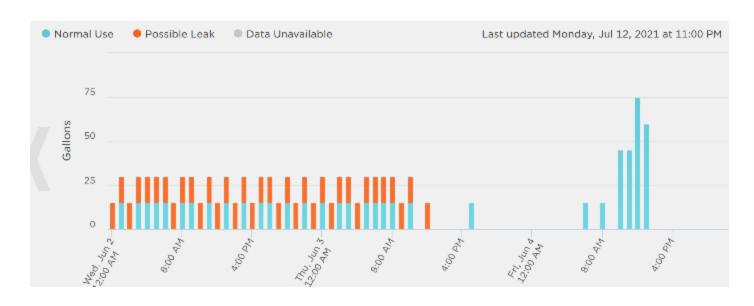

## Advanced Metering Infrastructure

 Smart meter installations completed Feb 2021

Automatic leak notifications

#### **Smart Meter Portal**

#### LBWater.Watersmart.com

**Notifications** 

Leak tutorial

Water use details

Link to rebates