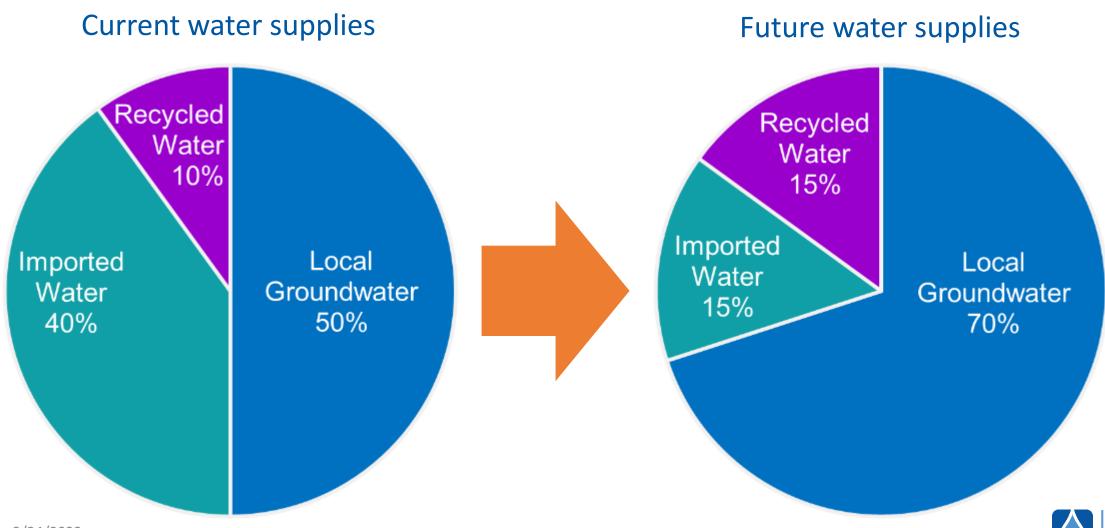

#### Driest Jan and Feb on Record



### Long Beach Water Supplies



#### **Water Conservation**

- Long Beach residents and businesses embrace water efficiency as a way of life
  - Water only on Tuesdays and Saturdays in the winter
  - Water only up to 10 minutes per station per watering day
  - Water only before 9am or after 4pm





#### **Rebates and Incentives**

Smart sprinkler controller rebate

Direct installation for multifamily

Lawn-to-Garden





## Native Plant Parkway Program









## D.I.G. - Direct Install Garden







## D.I.G. – Completed Project







## D.I.G. – More Completed Projects









## Advanced Metering Infrastructure

 Smart meter installations completed Feb 2021

Automatic leak notifications







#### **Smart Meter Portal**

#### LBWater.Watersmart.com





**Notifications** 

Leak tutorial

Water use details

Link