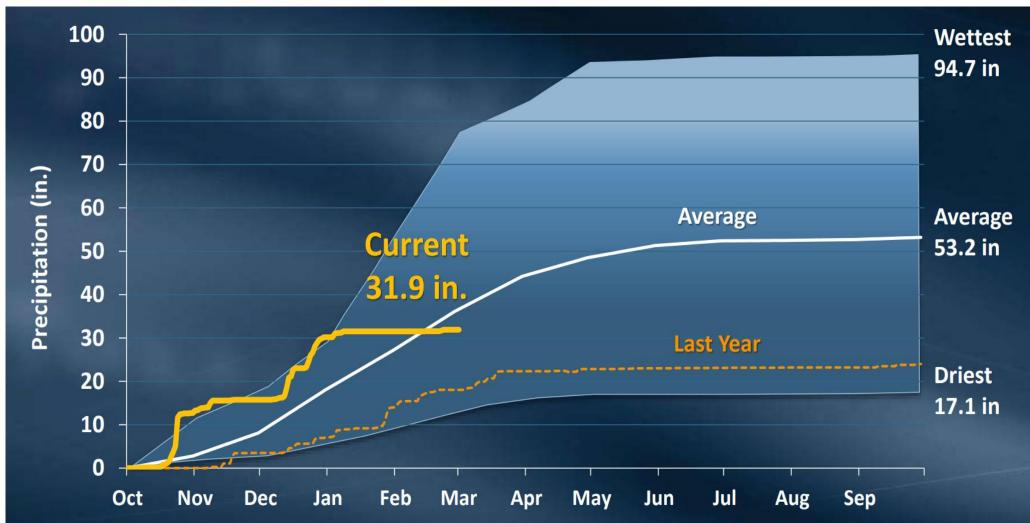

#### Driest Jan and Feb on Record



### Long Beach Water Supplies



#### **Water Conservation**

- Long Beach residents and businesses embrace water efficiency as a way of life
  - Water only on Tuesdays and Saturdays in the winter
  - Water only up to 10 minutes per station per watering day
  - Water only before 9am or after 4pm





#### **Rebates and Incentives**

Smart sprinkler controller rebate

Direct installation for multifamily

Lawn-to-Garden





## Native Plant Parkway Program









## D.I.G. - Direct Install Garden







## D.I.G. – Completed Project







## D.I.G. – More Completed Projects









## Advanced Metering Infrastructure

 Smart meter installations completed Feb 2021

Automatic leak notifications







#### **Smart Meter Portal**

#### LBWater.Watersmart.com





**Notifications** 

Leak