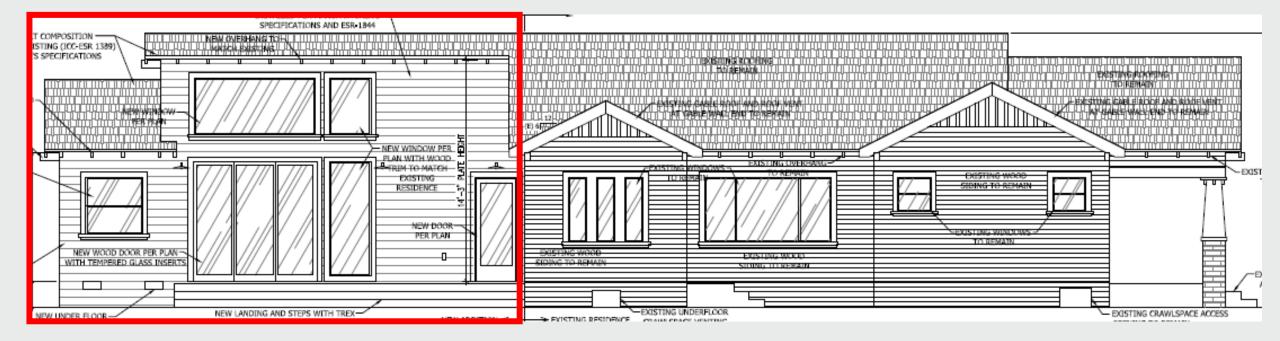

#### **PROPOSED SIDE ELEVATIONS**

Proposed North Elevation (Side)

New 480-Sq.Ft. Addition

### **PROPOSED SIDE ELEVATIONS**

Proposed Side Elevation (South)

New 480-Sq.Ft. Addition