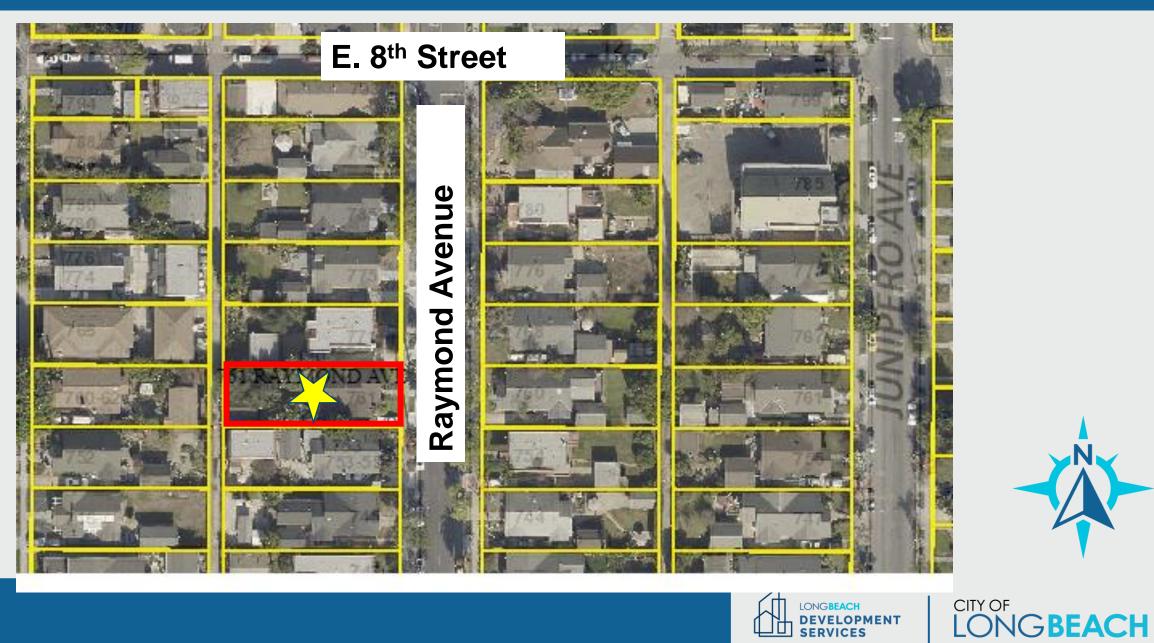

#### VICINITY MAP

## BACKGROUND

- Single-story 1,136 S.F. single family dwelling and 480-squarefoot two-car garage
- Built in 1920
- Craftsman Architectural Style
- Lot Size: 5,850 S.F.
- Zone: R-1-N (Single-Family Residential, Standard Lot)
- Rose Park Historic Dist. Contributing Structure