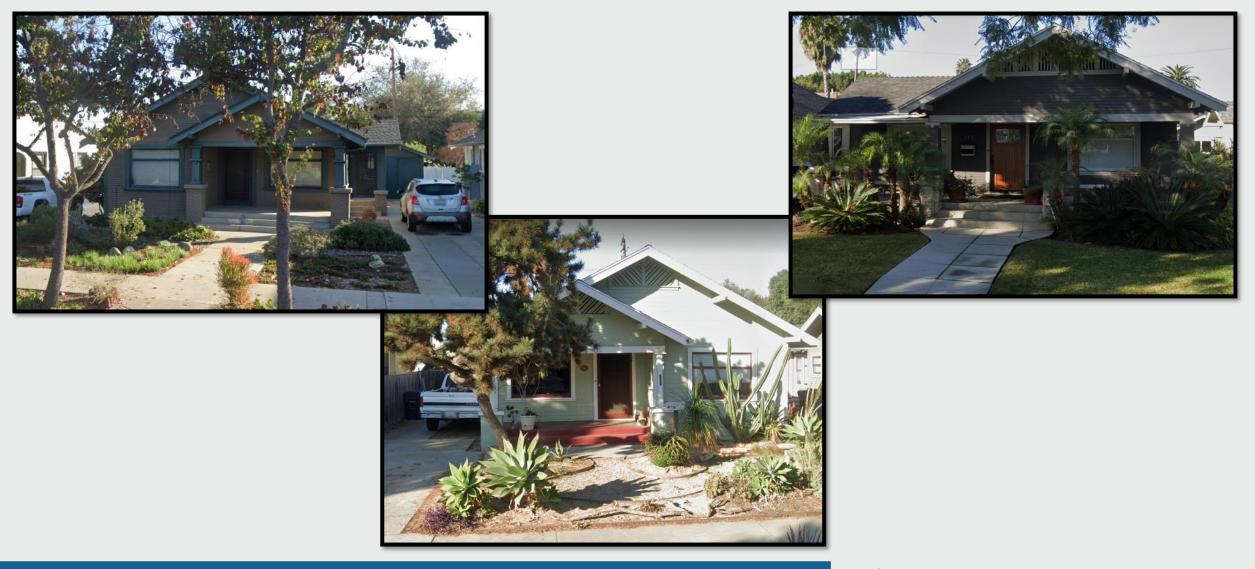

ly Residential, Standard Lot)
- Rose Park Historic Dist. Contributing Structure





#### **PROJECT SCOPE**

• Construct a new one-story, 480-square-foot rear addition to the primary structure, consisting of a new master bedroom, master bathroom, and laundry room area.





#### **EXISTING CONDITIONS**



Existing Main residence

Existing Two-Car Garage





## **PROPOSED SITE PLAN**



SERVICES

## **PROPOSED FLOOR PLAN**







# **PROPOSED FRONT ELEVATION**







#### **PROPOSED SIDE ELEVATIONS**



Proposed North Elevation (Side)

New 480-Sq.Ft. Addition





### **PROPOSED SIDE ELEVATIONS**



Proposed Side Elevation (South)



New 480-Sq.Ft. Addition





## **PROPOSED REAR ELEVATIONS**



Proposed Elevation (Rear)

New 480-Sq.Ft. Addition





#### COMPATIBILITY WITH NEIGHBORHOOD







#### **FINDINGS**

# As proposed, the 480 S.F. one-story addition:

- 1. In compliance with the Zoning Code;
- 2. Rose Park Historic District Design Guidelines;
- 3. Secretary of Interior's Standards;
- 4. Ordinance No. Ordinance C-7497 Rose Park Historic District;
- 5. Craftsman Style Guide
- 6. Certificate of Appropriateness Findings.





Staff recommends approval of the Certificate of Appropriateness request for the construction of a one-story, attached, 480-square-foot addition to the rear of the main residence on the rear half of the property. The property is located at 761 Raymond Avenue, and the primary structure is a contributing structure in the Rose Park Historic District. (District 2)





#### Thank you

#### Refugio Torres Campos Refugio.TorresCampos@longbeach.gov 562-5