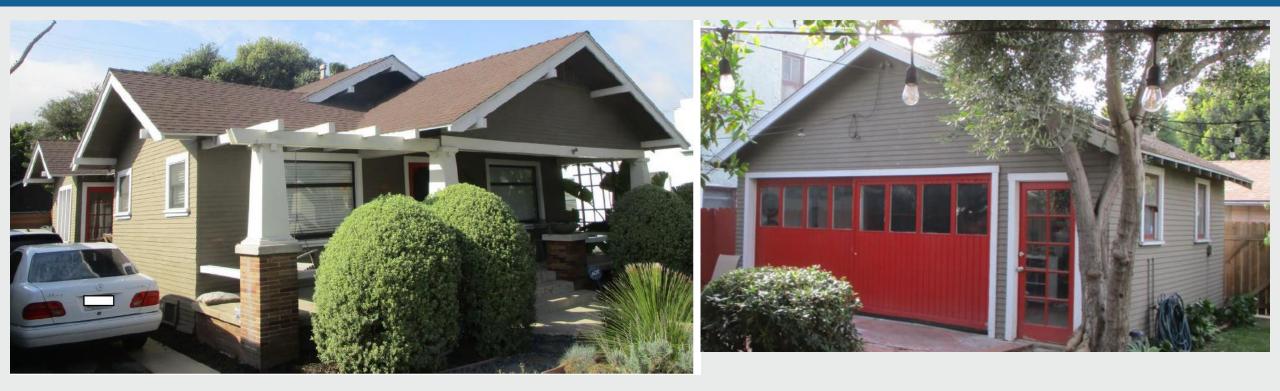

#### **Certificate of Appropriateness 761 Raymond Avenue**

Cultural Heritage Commission November 30, 2021





#### VICINITY MAP









## BACKGROUND

- Single-story 1,136 S.F. single family dwelling and 480-squarefoot two-car garage
- Built in 1920
- Craftsman Architectural Style
- Lot Size: 5,850 S.F.
- Zone: R-1-N (Single-Family Residential, Standard Lot)
- Rose Park Historic Dist. Contributing Structure





#### **PROJECT SCOPE**

• Construct a new one-story, 480-square-foot rear addition to the primary structure, consisting of a new master bedroom, master bathroom, and laundry room area.





#### **EXISTING CONDITIONS**



Existing Main residence

Existing Two-Car Garage





## **PROPOSED SITE PLAN**



SERVICES

## **PROPOSED FLOOR PLAN**







# **PROPOSED FRONT ELEVATION**







#### **PROPOSED SIDE ELEVATIONS**



Proposed North Elevation (Side)

New 480-Sq.Ft. Addition





### **PROPOSED SIDE ELEVATIONS**



Proposed Side Elevation (South)



New 480-Sq.Ft. Addition





## **PROPOSED REAR ELEVATIONS**



Proposed Elevation (Rear)

New 480-Sq.Ft. Addition





#### COMPATIBILITY WITH NEIGHBORHOOD







#### **FINDINGS**

# As proposed, the 480 S.F. one-story addition:

- 1. In compliance with the Zoning Code;
- 2. Rose Park Historic District Design Guidelines;
- 3. Secretary of Interior's Standards;
- 4. Ordinance No. Ordinance C-7497 Rose Park Historic District;
- 5. Craftsman Style Guide
- 6. C