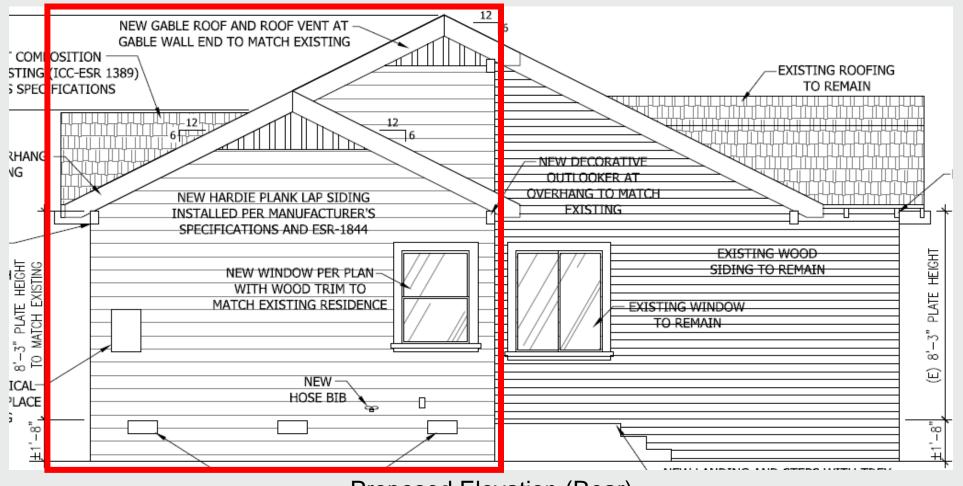

## **PROPOSED REAR ELEVATIONS**

Proposed Elevation (Rear)

New 480-Sq.Ft. Addition