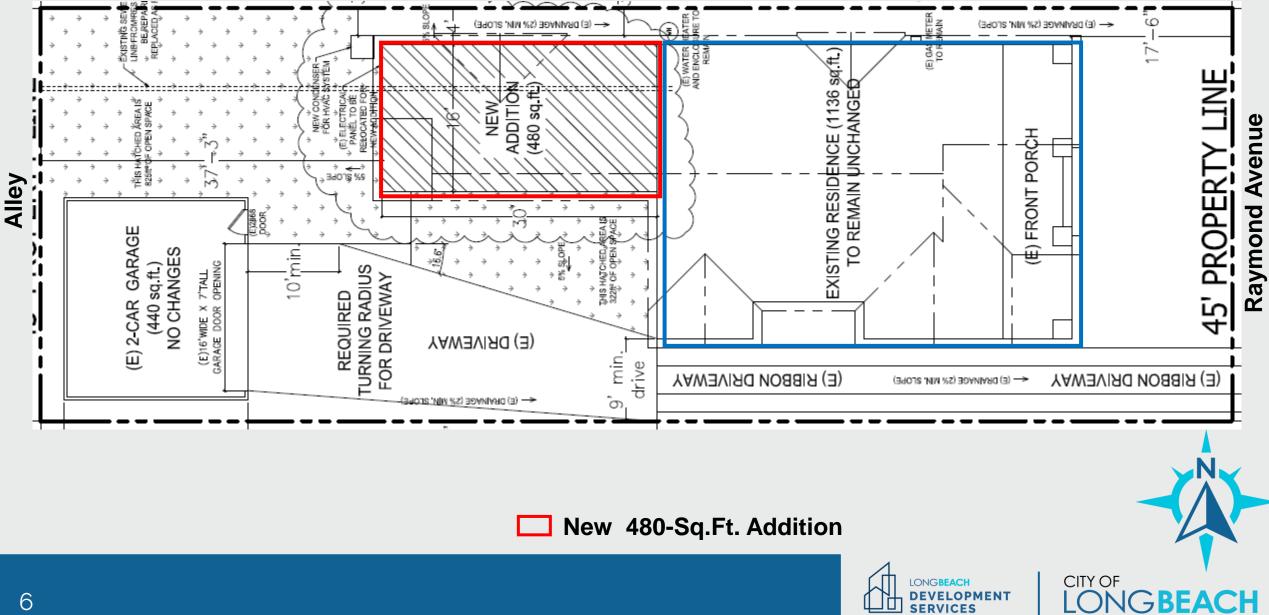

## **PROPOSED SITE PLAN**

SERVICES

#### **PROJECT SCOPE**

• Construct a new one-story, 480-square-foot rear addition to the primary structure, consisting of a new master bedroom, master bathroom, and laundry room area.