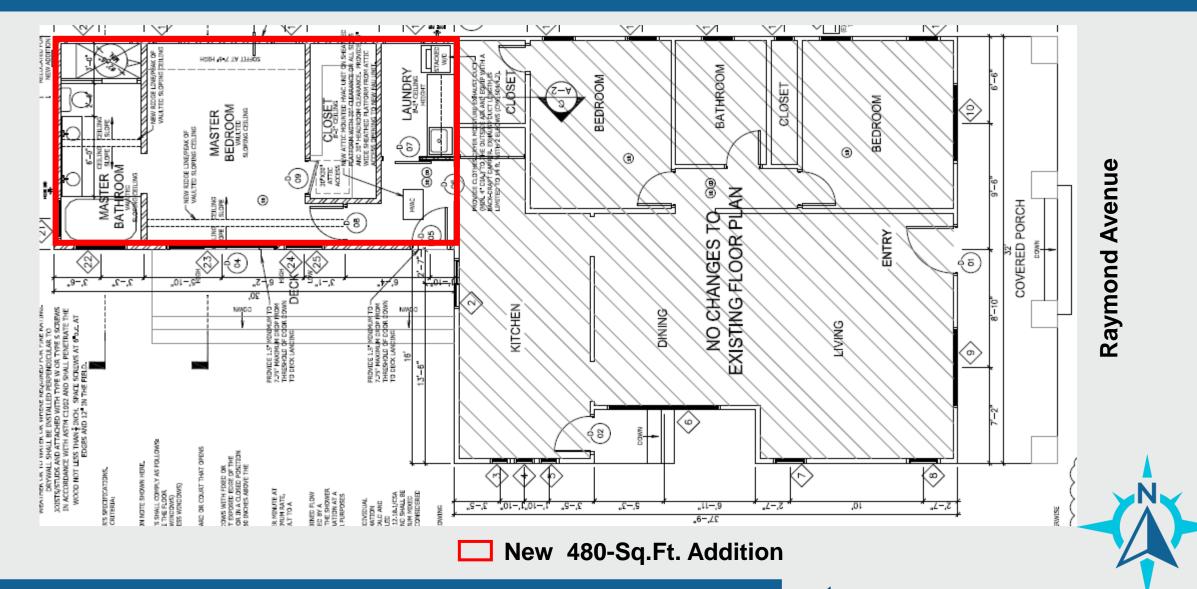

## **PROPOSED FLOOR PLAN**

#### **PROJECT SCOPE**

• Construct a new one-story, 480-square-foot rear addition to the primary structure, consisting of a new master bedroom, master bathroom, and laundry room area.