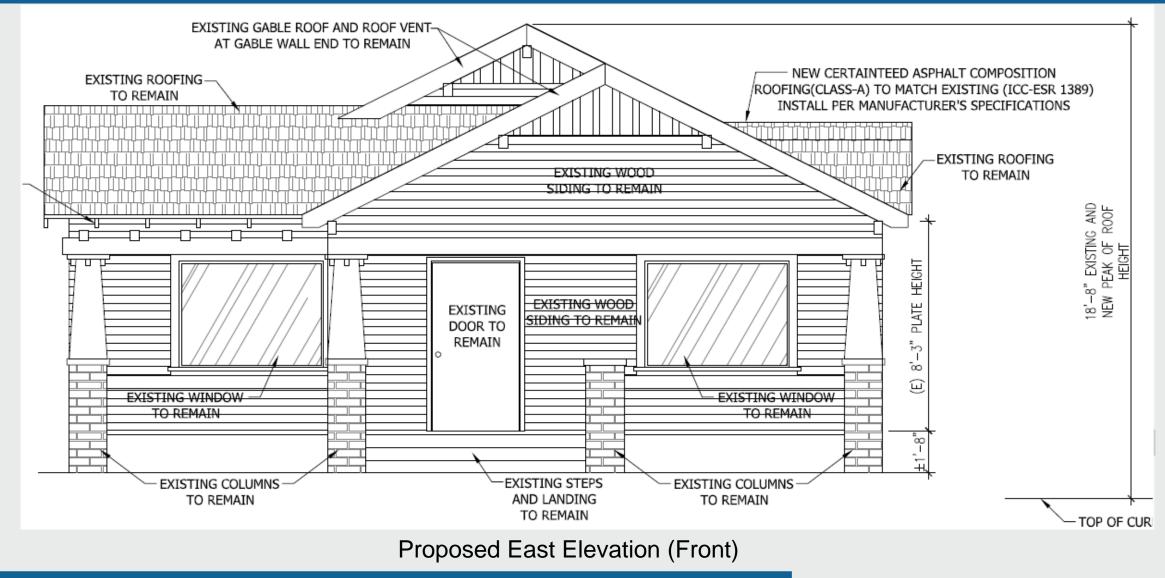

#### **Certificate of Appropriateness 761 Raymond Avenue**

Cultural Heritage Commission November 30, 2021





#### VICINITY MAP









## BACKGROUND

- Single-story 1,136 S.F. single family dwelling and 480-squarefoot two-car garage
- Built in 1920
- Craftsman Architectural Style
- Lot Size: 5,850 S.F.
- Zone: R-1-N (Single-Family Residential, Standard Lot)
- Rose Park Historic Dist. Contributing Structure





#### **PROJECT SCOPE**

• Construct a new one-story, 480-square-foot rear addition to the primary structure, consisting of a new master bedroom, master bathroom, and laundry room area.





#### **EXISTING CONDITIONS**



Existing Main residence

Existing Two-Car Garage





## **PROPOSED SITE PLAN**



SERVICES

## **PROPOSED FLOOR PLAN**







# **PROPOSED FRONT ELEVATION**







#### **PROPOSED SIDE ELEVATIONS**



Proposed North Elevation (Side)

New 480-Sq.Ft. Addition





### **PROPOSED SIDE ELEVATIONS**



Proposed Side Elevation (South)



New 480-Sq.Ft. Addition





## **PROPOSED REAR ELEVATIONS**



Proposed Elevation (Rear)

New 480-Sq.Ft. Addition





#### COMPATIBILITY WITH NEIGHBORHOOD







#### **FINDINGS**

# As proposed, the 480 S.F. one-story addition:

- 1. In compliance with the Zoning Code;
- 2. Rose Park Historic District Design Guidelines;
- 3. Secretary of Interior's Standards;
- 4. Ordinance No. Ordinance C-7497 Rose Park Historic District;
- 5. Craftsman Style Guide
- 6. Certificate of Appropriateness Findings.





Staff recommends approval of the Certificate of Appropriateness request for the construction of a one-story, attache