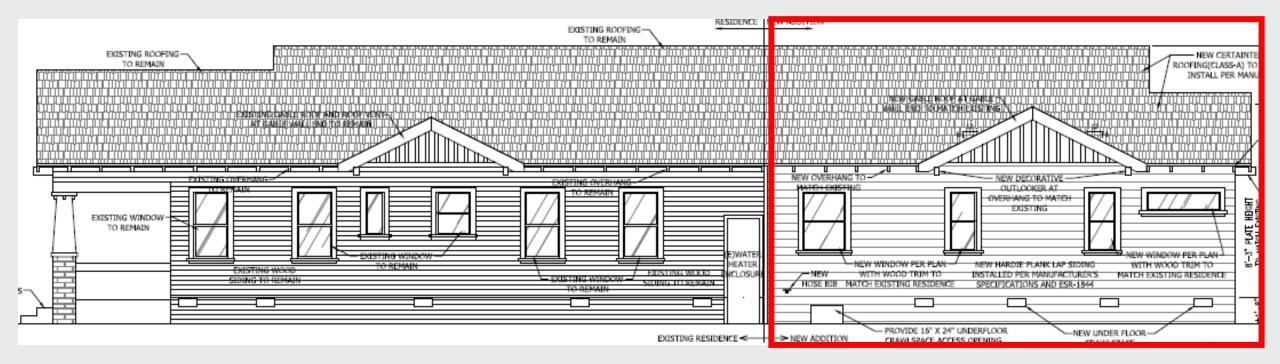

#### **PROPOSED SIDE ELEVATIONS**

Proposed North Elevation (Side)

New 480-Sq.Ft. Addition

### **PROPOSED SIDE ELEVATIONS**

Proposed Side Elevation (South)

New 480-Sq.Ft. Addition