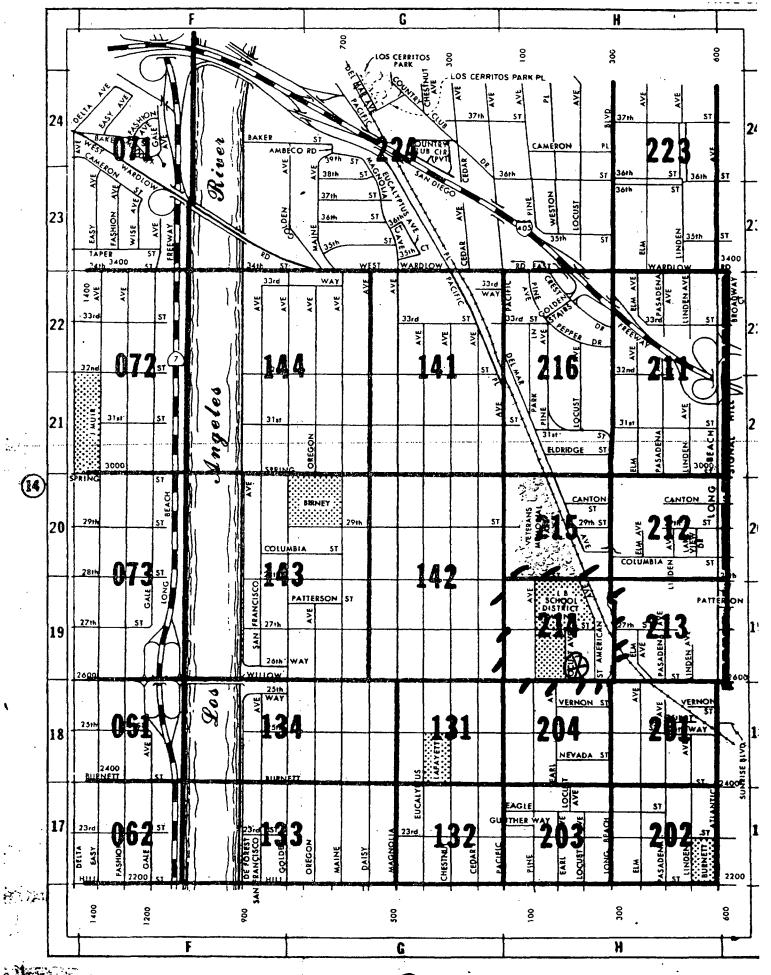

convenience and necessity is not required

for this application.

**Census Tract:** 

5722.02

Boundaries:

Spring Street to the North Willow Street to the South Atlantic Avenue to the East Los Angeles River to the West

Number of licenses allowed:

3

Number of licenses existing:

4

Police Reporting District:

214

Boundaries:

28th Street to the North

Willow Street to the South

Long Beach Boulevard to the East

Pacific Avenue to the West

Reported crimes in this district for ABC purposes are 228. Crime in a reporting district must be at least 194 to qualify for a high crime protest. A protest may not be filed on a person-to-person transfer application.