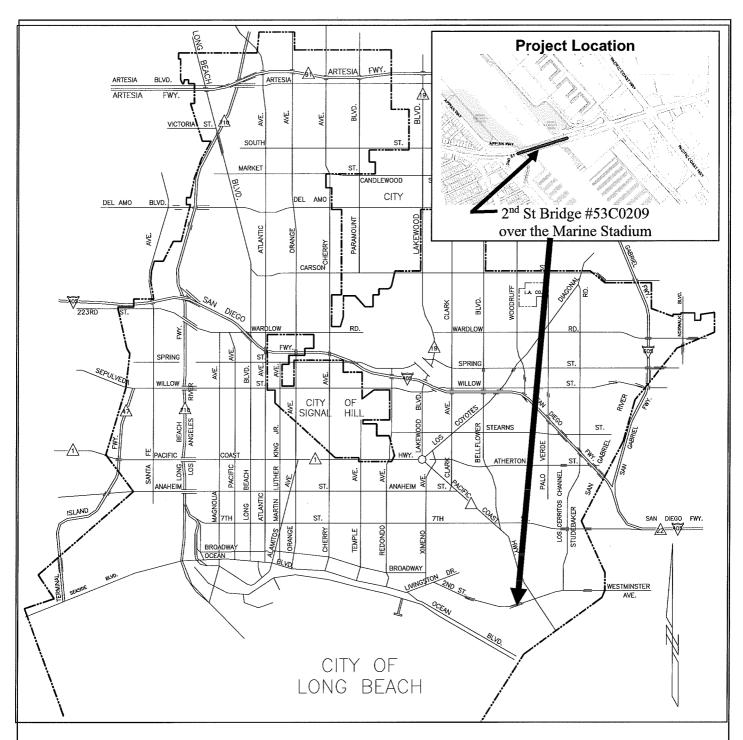

#### DISCUSSION

City Council approval is requested to accept grant funding in the amount of \$221,325 for local highway bridge improvements. The Federal Highway Bridge Program (HBP) provides funding to improve or replace local highway bridges deemed unsafe by the Federal Highway Administration (FHWA). Per the 2016 Bridge Inspection Report, the 2<sup>nd</sup> Street Bridge over Marine Stadium (Exhibit A) was found to be structurally deficient. On July 2016, staff submitted a request for HBP funding to replace the existing concrete deck, bridge barrier and light posts, and to perform improvements to bridge approaches.

ATTACHMENT: - EXHIBIT A - VICINITY MAP

- EXHIBIT B - CATEGORICAL EXEMPTION CE-17-192

# EXHIBIT A VICINITY MAP

SCALE: NONE

VICINITY MAP FOR THE 2<sup>nd</sup> STREET BRIDGE #53C0209 BRIDGE TESTING IN THE CITY OF LONG BEACH, CALIFORNIA

NOTICE of EXEMPTION from CEQA

CITY OF LONG BEACH | DEPARTMENT OF DEVELOPMENT SERVICES