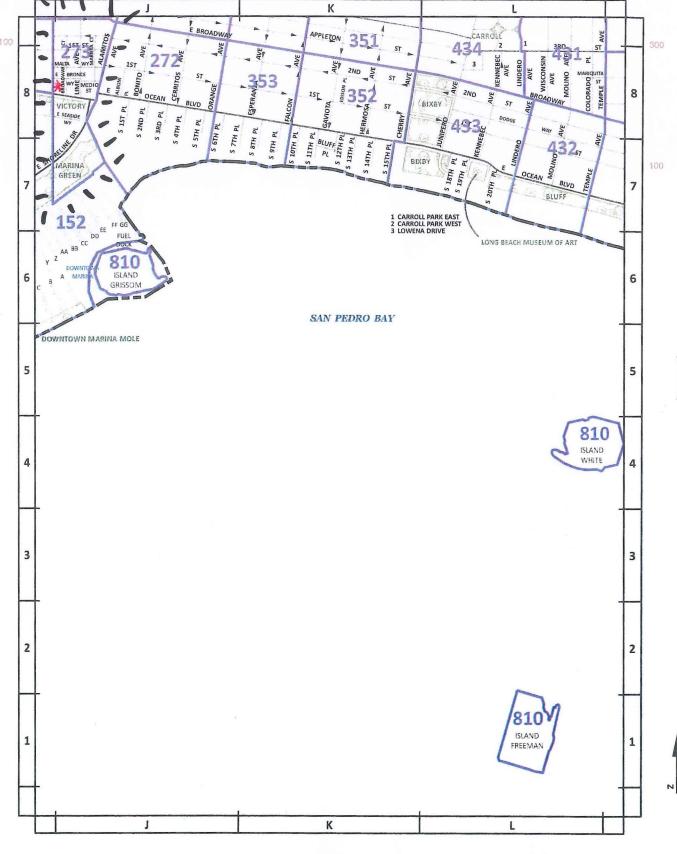

| Census Tract:                                               | 5760.01                                                                                                                             |
|-------------------------------------------------------------|-------------------------------------------------------------------------------------------------------------------------------------|
| Boundaries:                                                 | Broadway to the North<br>Queensway Bay to the South<br>Alamitos Avenue/Shoreline Drive to the East<br>Los Angeles River to the West |
| Number of licenses allowed:<br>Number of licenses existing: | 4<br>75                                                                                                                             |
| Police Reporting District:                                  | 273                                                                                                                                 |
| Boundaries:                                                 | Broadway to the North<br>Marina Green to the South<br>Alamitos Avenue/Shoreline Drive to the East                                   |

Reported crimes in this district for ABC purposes are 391. Crime in a reporting district must be at least 140 to qualify for a high crime protest.

Atlantic Avenue to the West

| Type of business:       | A restaurant. |  |
|-------------------------|---------------|--|
| Last day to request     |               |  |
| conditions and protest: | March 4, 2016 |  |