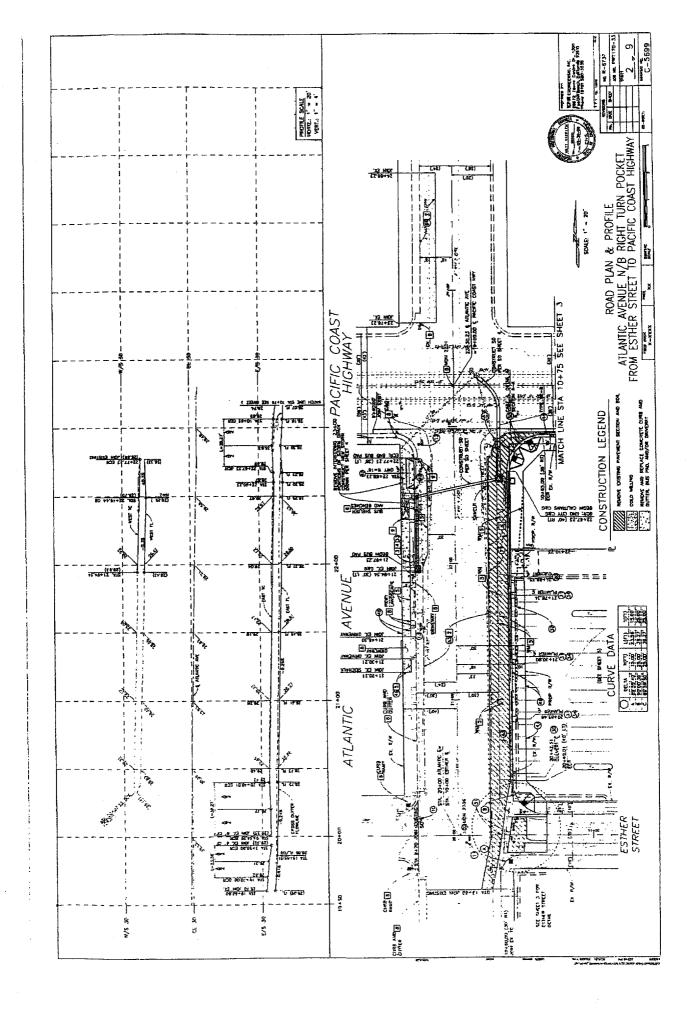

WHEREAS, City is widening a portion of Atlantic Avenue and installing a right hand turn lane and public sidewalk;

WHEREAS, City desires to enter upon the School Property for the purposes of, at City's sole expense, widening a portion of Atlantic Avenue and installing a right hand turn lane and public sidewalk (collectively, the "Improvements") on a strip of property located on a portion of the School Property parking lot which borders Atlantic Avenue. In addition to installing the Improvements, City, at City's sole expense, shall be responsible for additional improvements on the School Property that include but are not limited to repaving and re-striping of the parking lot, landscaping, and fence relocation ("Additional Work") (the Improvements and the Additional Work shall collectively be referred to as the "Work"). Attached hereto and incorporated herein as Exhibit "B" are plans and specifications for the Work;

# EXHIBIT "B" PLANS AND SPECIFICATIONS