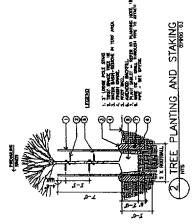

|                                                                              | ST. SOLDER<br>ST. SOLDER<br>ST. SOLDER<br>ST. SOLDER                                                   | EZE                                                                                         | TO DE OF CURB<br>TO DE TOP OF DECK PROSP<br>TOWN THEN | To or stress |

WELÉNDREZ

PANY FENCE DISTING CHAN LINK FENCE ) SCORE JOHT PER CVA. BENNSKRI JOHT PER CHA.

TRACT LOT NUMBERS:

". POLOGE AND PRESENT EXCEPT FOR THE FEBRUARY.
ACTHOR FOR STORMS.
I. POLOGE AND STORMS. DEMOLITION NOTES:

1 

KEYNOTE LEGEND

PACIFIC COAST HIGHWAY

ATLANTIC AVENUE















# MELÉNDREZ









GROUNDCOVER PLANTING REPORT TO REPORT REPORT





(5) LINEAR TREE ROOT BARRIER