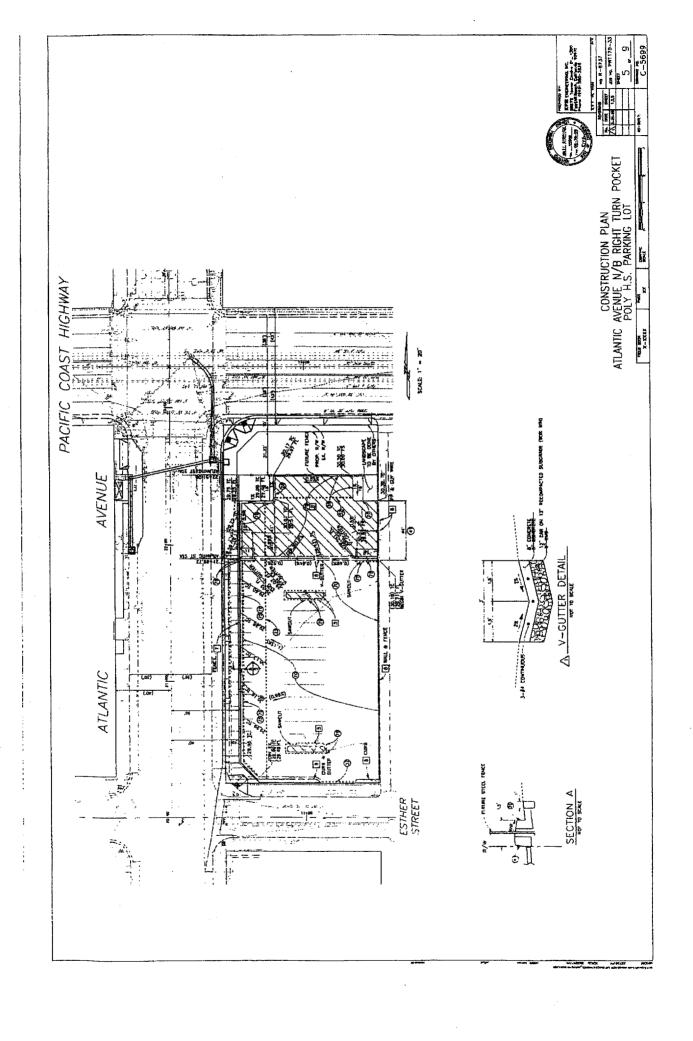

WHEREAS, City is widening a portion of Atlantic Avenue and installing a right hand turn lane and public sidewalk;

WHEREAS, City desires to enter upon the School Property for the purposes of, at City's sole expense, widening a portion of Atlantic Avenue and installing a right hand turn lane and public sidewalk (collectively, the "Improvements") on a strip of property located on a portion of the School Property parking lot which borders Atlantic Avenue. In addition to installing the Improvements, City, at City's sole expense, shall be responsible for additional improvements on the School Property that include but are not limited to repaving and re-striping of the parking lot, landscaping, and fence relocation ("Additional Work") (the Improvements and the Additional Work shall collectively be referred to as the "Work"). Attached hereto and incorporated herein as Exhibit "B" are plans and specifications for the Work;

# EXHIBIT "B" PLANS AND SPECIFICATIONS