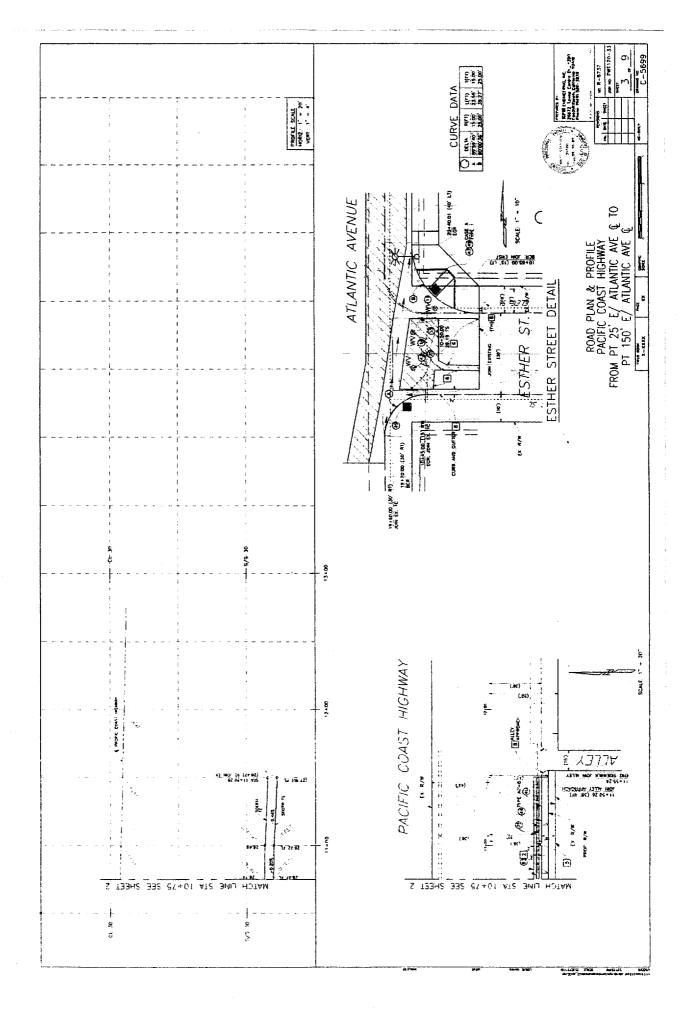

# EXHIBIT "B" PLANS AND SPECIFICATIONS

WHEREAS, City is widening a portion of Atlantic Avenue and installing a right hand turn lane and public sidewalk;

WHEREAS, City desires to enter upon the School Property for the purposes of, at City's sole expense, widening a portion of Atlantic Avenue and installing a right hand turn lane and public sidewalk (collectively, the "Improvements") on a strip of property located on a portion of the School Property parking lot which borders Atlantic Avenue. In addition to installing the Improvements, City, at City's sole expense, shall be responsible for additional improvements on the School Property that include but are not limited to repaving and re-striping of the parking lot, landscaping, and fence relocation ("Additional Work") (the Improvements and the Additional Work shall collectively be referred to as the "Work"). Attached hereto and incorporated herein as Exhibit "B" are plans and specifications for the Work;