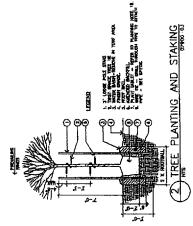

|                                                                              | ST. SOLDER<br>ST. SOLDER<br>ST. SOLDER<br>ST. SOLDER                                                   | EZE                                                                                         | TO DE OF CURB<br>TO DE TOP OF DECK PROSP<br>TOWN THEN | To or stress |

WELÉNDREZ

PANY FENCE DISTING CHAN LINK FENCE ) SCORE JOHT PER CVA. BENNSKRI JOHT PER CHA.

TRACT LOT NUMBERS:

". POLOGE AND PRESENT EXCEPT FOR THE FEBRUARY.
ACTHOR FOR STORMS.
I. POLOGE AND STORMS. DEMOLITION NOTES:

1 

KEYNOTE LEGEND

PACIFIC COAST HIGHWAY

ATLANTIC AVENUE















# MELÉNDREZ









GROUNDCOVER PLANTING REPORT TO REPORT REPORT





(5) LINEAR TREE ROOT BARRIER