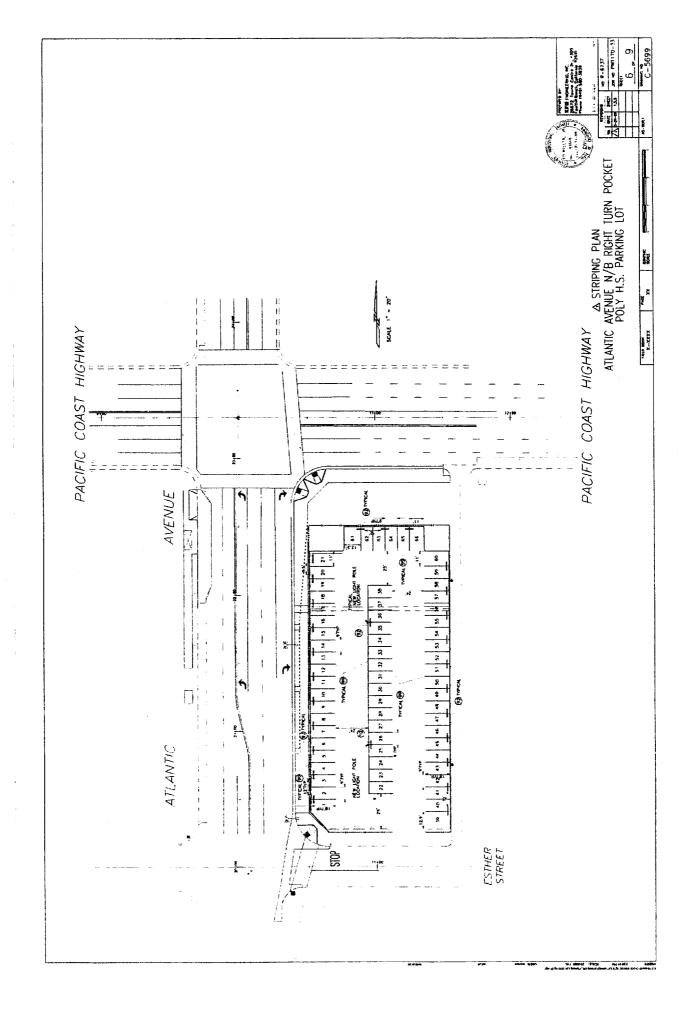

# EXHIBIT "B" PLANS AND SPECIFICATIONS

WHEREAS, City is widening a portion of Atlantic Avenue and installing a right hand turn lane and public sidewalk;

WHEREAS, City desires to enter upon the School Property for the purposes of, at City's sole expense, widening a portion of Atlantic Avenue and installing a right hand turn lane and public sidewalk (collectively, the "Improvements") on a strip of property located on a portion of the School Property parking lot which borders Atlantic Avenue. In addition to installing the Improvements, City, at City's sole expense, shall be responsible for additional improvements on the School Property that include but are not limited to repaving and re-striping of the parking lot, landscaping, and fence relocation ("Additional Work") (the Improvements and the Additional Work shall collectively be referred to as the "Work"). Attached hereto and incorporated herein as Exhibit "B" are plans and specifications for the Work;