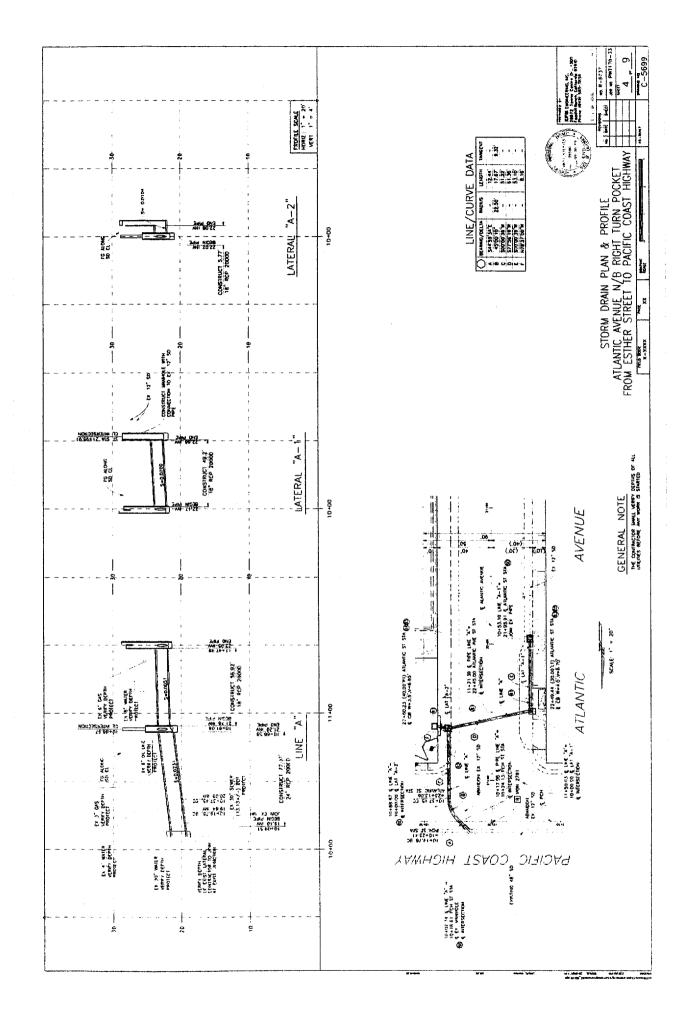

# EXHIBIT "B" PLANS AND SPECIFICATIONS

WHEREAS, City is widening a portion of Atlantic Avenue and installing a right hand turn lane and public sidewalk;

WHEREAS, City desires to enter upon the School Property for the purposes of, at City's sole expense, widening a portion of Atlantic Avenue and installing a right hand turn lane and public sidewalk (collectively, the "Improvements") on a strip of property located on a portion of the School Property parking lot which borders Atlantic Avenue. In addition to installing the Improvements, City, at City's sole expense, shall be responsible for additional improvements on the School Property that include but are not limited to repaving and re-striping of the parking lot, landscaping, and fence relocation ("Additional Work") (the Improvements and the Additional Work shall collectively be referred to as the "Work"). Attached hereto and incorporated herein as Exhibit "B" are plans and specifications for the Work;