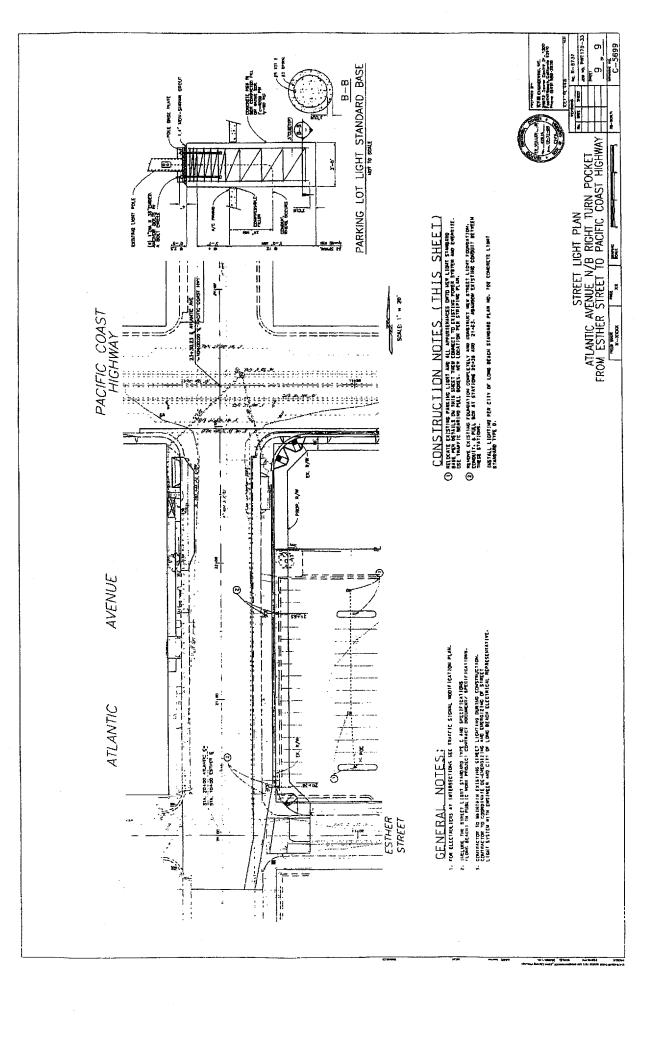

# EXHIBIT "B" PLANS AND SPECIFICATIONS

WHEREAS, City is widening a portion of Atlantic Avenue and installing a right hand turn lane and public sidewalk;

WHEREAS, City desires to enter upon the School Property for the purposes of, at City's sole expense, widening a portion of Atlantic Avenue and installing a right hand turn lane and public sidewalk (collectively, the "Improvements") on a strip of property located on a portion of the School Property parking lot which borders Atlantic Avenue. In addition to installing the Improvements, City, at City's sole expense, shall be responsible for additional improvements on the School Property that include but are not limited to repaving and re-striping of the parking lot, landscaping, and fence relocation ("Additional Work") (the Improvements and the Additional Work shall collectively be referred to as the "Work"). Attached hereto and incorporated herein as Exhibit "B" are plans and specifications for the Work;