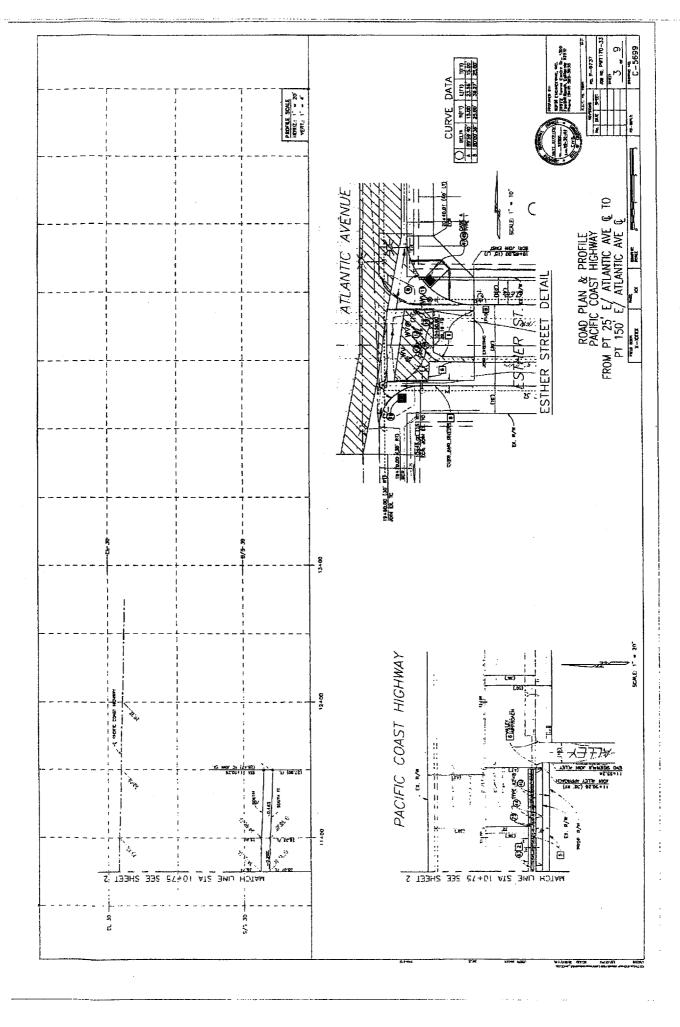

WHEREAS, City is widening a portion of Atlantic Avenue and installing a right hand turn lane and public sidewalk;

WHEREAS, City desires to enter upon the School Property for the purposes of, at City's sole expense, widening a portion of Atlantic Avenue and installing a right hand turn lane and public sidewalk (collectively, the "Improvements") on a strip of property located on a portion of the School Property parking lot which borders Atlantic Avenue. In addition to installing the Improvements, City, at City's sole expense, shall be responsible for additional improvements on the School Property that include but are not limited to repaving and re-striping of the parking lot, landscaping, and fence relocation ("Additional Work") (the Improvements and the Additional Work shall collectively be referred to as the "Work"). Attached hereto and incorporated herein as Exhibit "B" are plans and specifications for the Work;

# EXHIBIT "B" PLANS AND SPECIFICATIONS