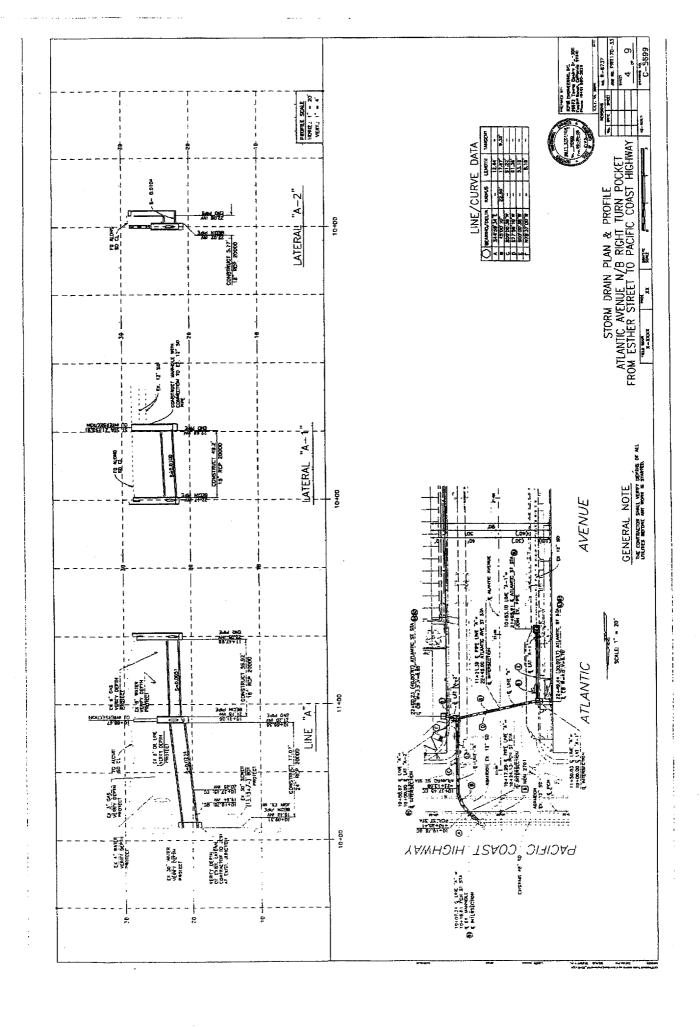

WHEREAS, City is widening a portion of Atlantic Avenue and installing a right hand turn lane and public sidewalk;

WHEREAS, City desires to enter upon the School Property for the purposes of, at City's sole expense, widening a portion of Atlantic Avenue and installing a right hand turn lane and public sidewalk (collectively, the "Improvements") on a strip of property located on a portion of the School Property parking lot which borders Atlantic Avenue. In addition to installing the Improvements, City, at City's sole expense, shall be responsible for additional improvements on the School Property that include but are not limited to repaving and re-striping of the parking lot, landscaping, and fence relocation ("Additional Work") (the Improvements and the Additional Work shall collectively be referred to as the "Work"). Attached hereto and incorporated herein as Exhibit "B" are plans and specifications for the Work;

# EXHIBIT "B" PLANS AND SPECIFICATIONS