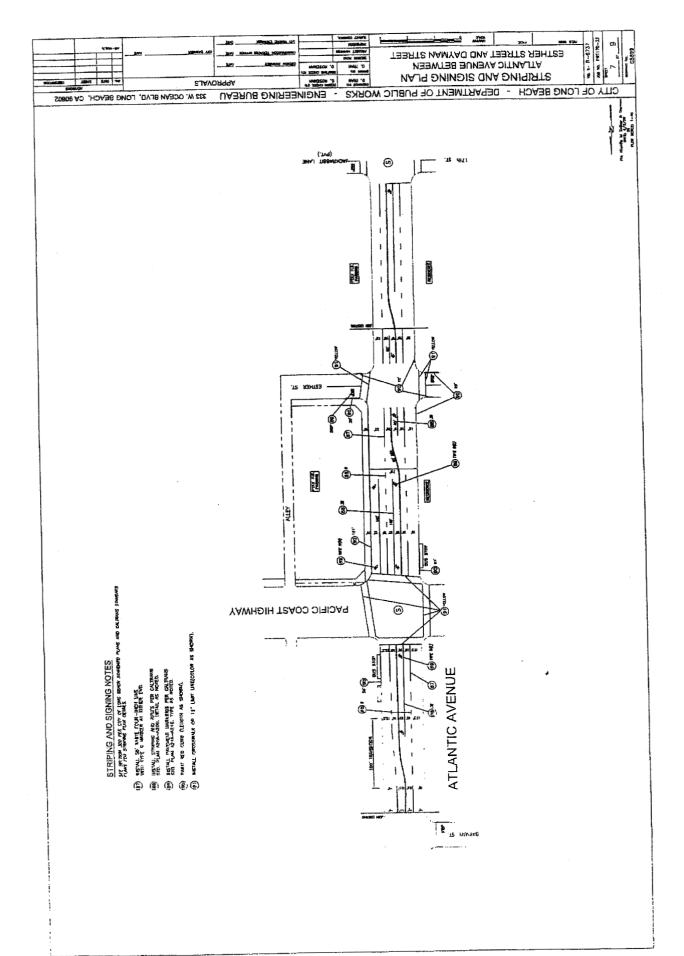

# EXHIBIT "B" PLANS AND SPECIFICATIONS

WHEREAS, City is widening a portion of Atlantic Avenue and installing a right hand turn lane and public sidewalk;

WHEREAS, City desires to enter upon the School Property for the purposes of, at City's sole expense, widening a portion of Atlantic Avenue and installing a right hand turn lane and public sidewalk (collectively, the "Improvements") on a strip of property located on a portion of the School Property parking lot which borders Atlantic Avenue. In addition to installing the Improvements, City, at City's sole expense, shall be responsible for additional improvements on the School Property that include but are not limited to repaving and re-striping of the parking lot, landscaping, and fence relocation ("Additional Work") (the Improvements and the Additional Work shall collectively be referred to as the "Work"). Attached hereto and incorporated herein as Exhibit "B" are plans and specifications for the Work;