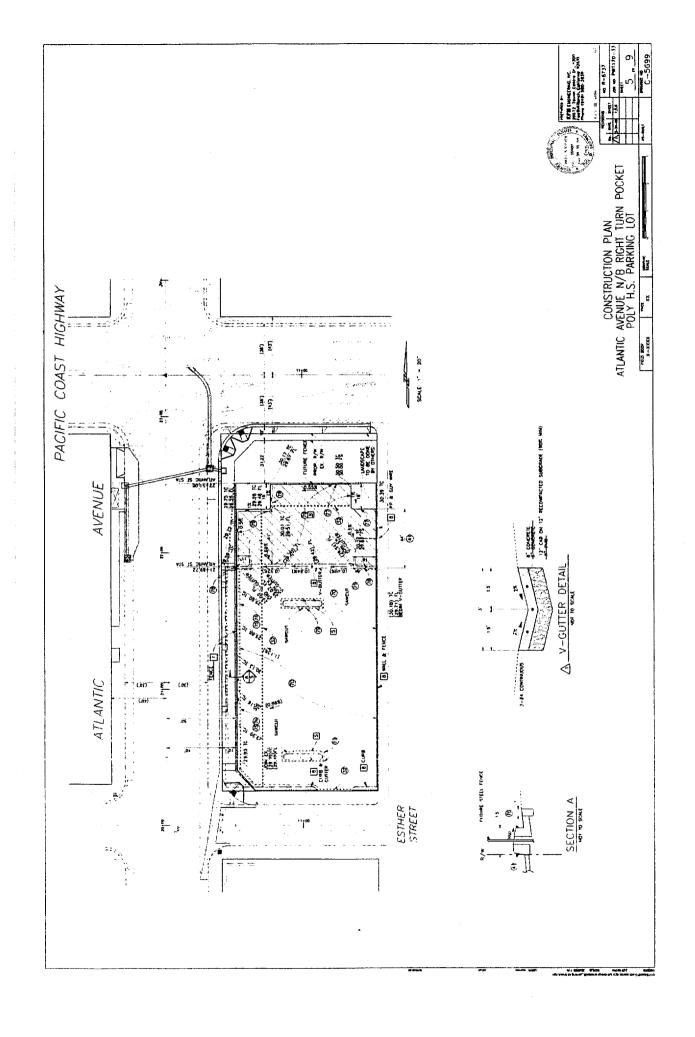

# EXHIBIT "B" PLANS AND SPECIFICATIONS

WHEREAS, City is widening a portion of Atlantic Avenue and installing a right hand turn lane and public sidewalk;

WHEREAS, City desires to enter upon the School Property for the purposes of, at City's sole expense, widening a portion of Atlantic Avenue and installing a right hand turn lane and public sidewalk (collectively, the "Improvements") on a strip of property located on a portion of the School Property parking lot which borders Atlantic Avenue. In addition to installing the Improvements, City, at City's sole expense, shall be responsible for additional improvements on the School Property that include but are not limited to repaving and re-striping of the parking lot, landscaping, and fence relocation ("Additional Work") (the Improvements and the Additional Work shall collectively be referred to as the "Work"). Attached hereto and incorporated herein as Exhibit "B" are plans and specifications for the Work;