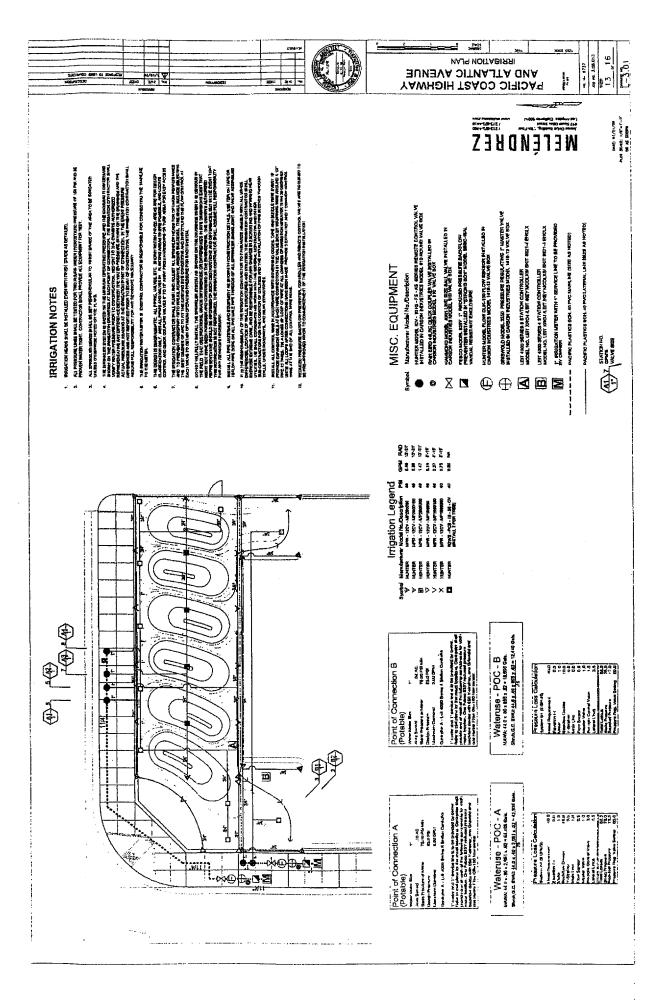

he s |                                                                                                                                                                 |                                                                              | ST. SOLDER<br>ST. SOLDER<br>ST. SOLDER<br>ST. SOLDER                                                   | EZE                                                                                         | TO DE OF CURB<br>TO DE TOP OF DECK PROSP<br>TOWN THEN | To or stress |

WELÉNDREZ

PANY FENCE DISTING CHAN LINK FENCE ) SCORE JOHT PER CVA. BENNSKRI JOHT PER CHA.

TRACT LOT NUMBERS:

". POLOGE AND PRESENT EXCEPT FOR THE FEBRUARY.
ACTHOR FOR STORMS.
I. POLOGE AND STORMS. DEMOLITION NOTES:

1 

KEYNOTE LEGEND

PACIFIC COAST HIGHWAY

ATLANTIC AVENUE















# MELÉNDREZ









GROUNDCOVER PLANTING REPORT TO REPORT REPORT





(5) LINEAR TREE ROOT BARRIER