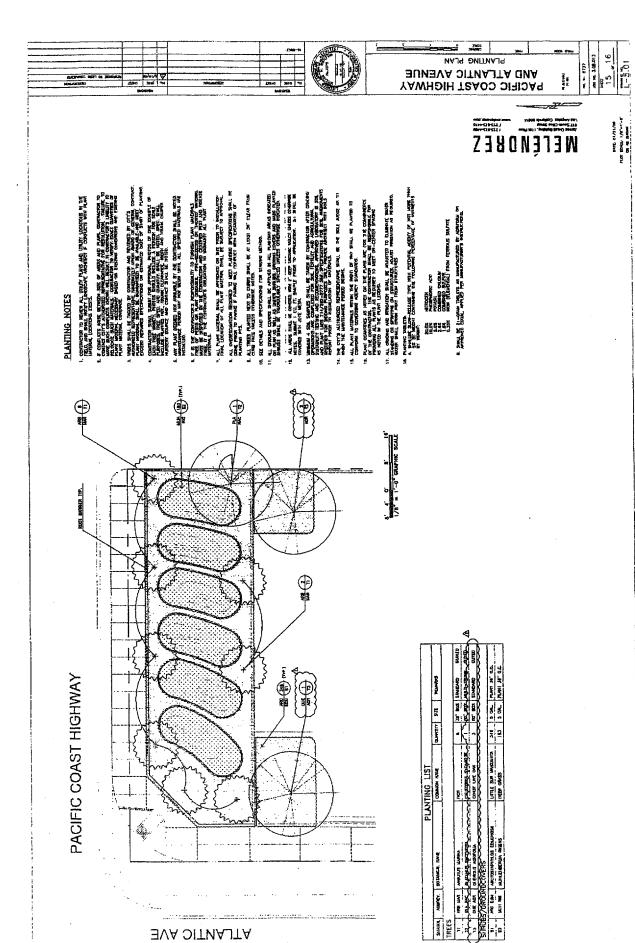

|                                                                                                                                                                 |                                                                              | ST. SOLDER<br>ST. SOLDER<br>ST. SOLDER<br>ST. SOLDER                                                   | EZE                                                                                         | TO DE OF CURB<br>TO DE TOP OF DECK PROSP<br>TOWN THEN | To or stress |

WELÉNDREZ

PANY FENCE DISTING CHAN LINK FENCE ) SCORE JOHT PER CVA. BENNSKRI JOHT PER CHA.

TRACT LOT NUMBERS:

". POLOGE AND PRESENT EXCEPT FOR THE FEBRUARY.
ACTHOR FOR STORMS.
I. POLOGE AND STORMS. DEMOLITION NOTES:

1 

KEYNOTE LEGEND

PACIFIC COAST HIGHWAY

ATLANTIC AVENUE















# MELÉNDREZ









GROUNDCOVER PLANTING REPORT TO REPORT REPORT





(5) LINEAR TREE ROOT BARRIER