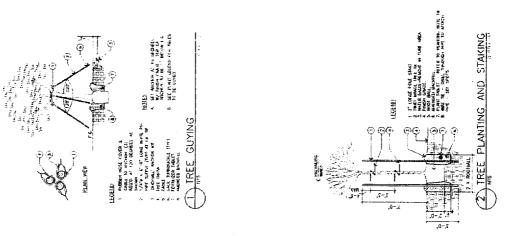

ONES WHEN THE WASTED TO ESTIMATED MAKEN SHALL SHALL

1/6 " 1-0" GRATHIC SCALE

CANNETT STE RELIABING

PLANTING LIST

STAGEL ANDREY BOLANCA, HARE ARB LARR ARBUIUS MARRIA ANG EINE ANGTOSTAFINIOS EDAINMOS MAIS EN MANTENECICIA RAZENS

16 FEMILING DELETS:
A SHALLES SOM HELLES, DIM, WILL POLINING, ACERT, UP TAJ, USBE, THAN
S, M. SH, MICH. CONTAINED THE PRILIMBUS. PERSONNELS OF TABBERS.
Bit ASCENT.

S SIMLI BE 21 CAM TABETS AS NAMAZISTENEE BY ASPICAN OF APPROACH SENSING THE WARK MATHER S BETRACKNOWS MANAGEM MAGNAMINI ATT. MAGNAMINI OLICAM MAGNAMINI MAGNAMINI MAM FERRIAN SULFME MACH ELEMENTAL MAGNAMINI SULFME

Mars (192) (194) (1) mm ROOF BARRIER THE. 題 PACIFIC COAST HIGHWAY 

**ALLANTIC AVE** 



# PACIFIC COAST HIGHWAY AND ATLANTIC AVENUE PLANTING DETAILS

# MELÉNDREZ

(4) GROUNDCOVER PLANTING







# EXHIBIT "C" EASEMENT AGREEMENT

# RECORDING REQUESTED BY AND WHEN RECORDED RETURN TO:

Long Beach Unified School District Facilities Planning and Management 2425 Webster Avenue Long Beach, California 90810-3204

Attention: Director of Facilities Planning and Management

(Above Space for Recorder's Use Only)

### GRANT OF EASEMENT

THIS GRANT OF EASEMENT ("Easement") is made and entered into and to be performed in Long Beach, California, between the Long Beach Unified School District, a California public school district duly organized and existing under Chapter 1 of Division 3 of Title 2 of the Education Code of the State of California, hereinafter referred to as "GRANTOR" and the City of Long Beach, a municipal corporation, hereinafter referred to as "GRANTEE."

### RECITALS

WHERE