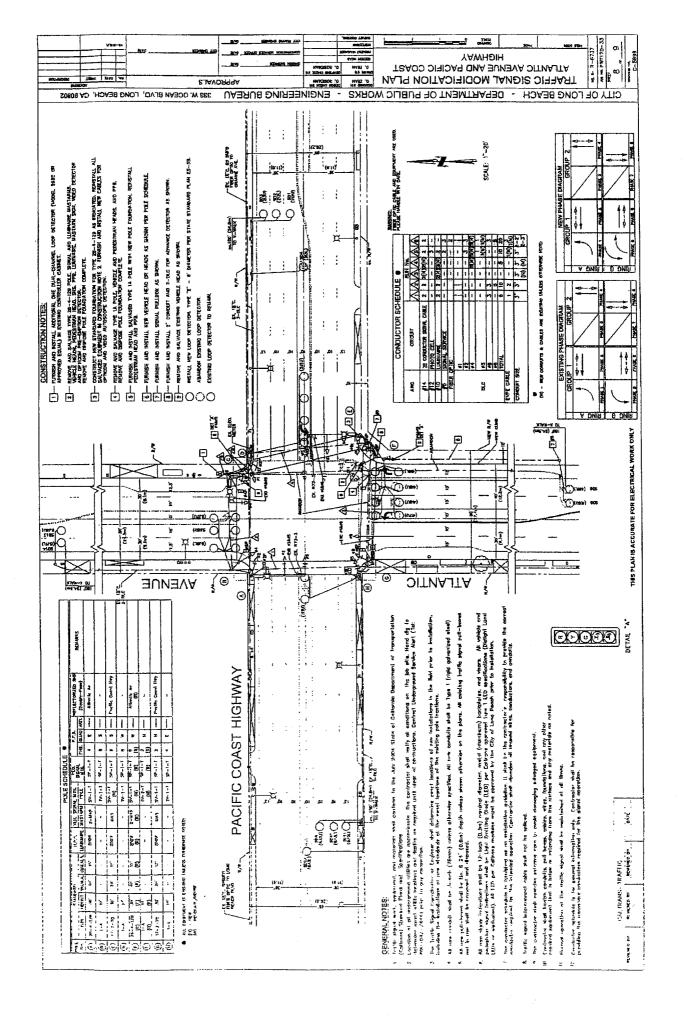

# EXHIBIT "B" PLANS AND SPECIFICATIONS

WHEREAS, City is widening a portion of Atlantic Avenue and installing a right hand turn lane and public sidewalk;

WHEREAS, City desires to enter upon the School Property for the purposes of, at City's sole expense, widening a portion of Atlantic Avenue and installing a right hand turn lane and public sidewalk (collectively, the "Improvements") on a strip of property located on a portion of the School Property parking lot which borders Atlantic Avenue. In addition to installing the Improvements, City, at City's sole expense, shall be responsible for additional improvements on the School Property that include but are not limited to repaving and re-striping of the parking lot, landscaping, and fence relocation ("Additional Work") (the Improvements and the Additional Work shall collectively be referred to as the "Work"). Attached hereto and incorporated herein as Exhibit "B" are plans and specifications for the Work;