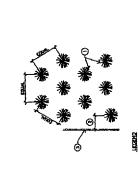

|                                                                              | ST. SOLDER<br>ST. SOLDER<br>ST. SOLDER<br>ST. SOLDER                                                   | EZE                                                                                         | TO DE OF CURB<br>TO DE TOP OF DECK PROSP<br>TOWN THEN | To or stress |

WELÉNDREZ

PANY FENCE DISTING CHAN LINK FENCE ) SCORE JOHT PER CVA. BENNSKRI JOHT PER CHA.

TRACT LOT NUMBERS:

". POLOGE AND PRESENT EXCEPT FOR THE FEBRUARY.
ACTHOR FOR STORMS.
I. POLOGE AND STORMS. DEMOLITION NOTES:

1 

KEYNOTE LEGEND

PACIFIC COAST HIGHWAY

ATLANTIC AVENUE















# MELÉNDREZ









GROUNDCOVER PLANTING REPORT TO REPORT REPORT





(5) LINEAR TREE ROOT BARRIER