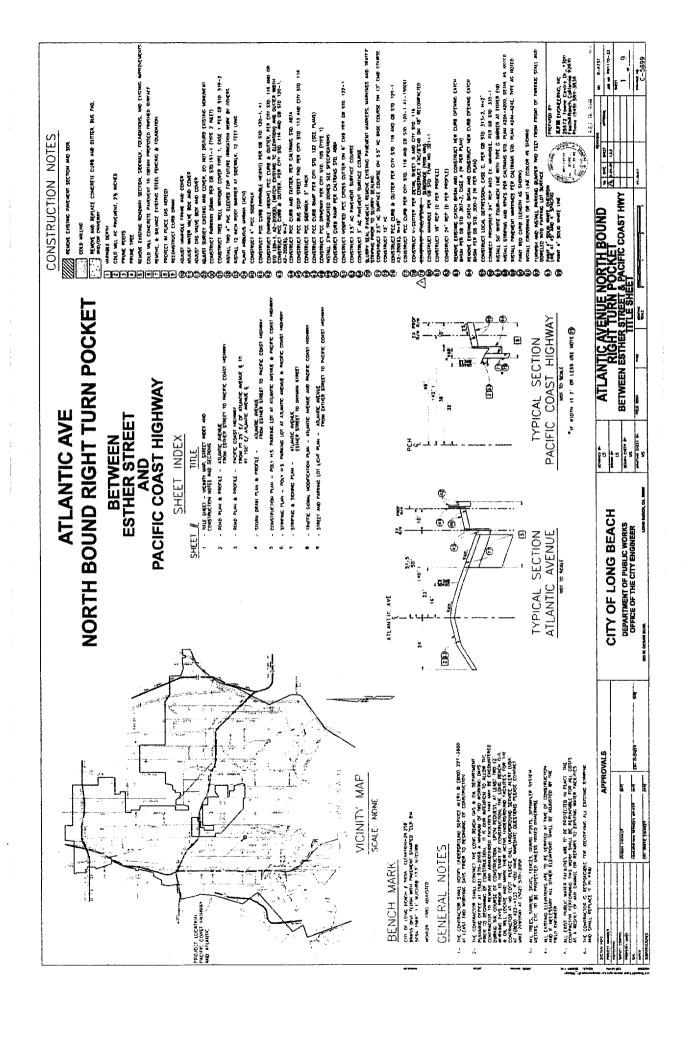

# EXHIBIT "B" PLANS AND SPECIFICATIONS

WHEREAS, City is widening a portion of Atlantic Avenue and installing a right hand turn lane and public sidewalk;

WHEREAS, City desires to enter upon the School Property for the purposes of, at City's sole expense, widening a portion of Atlantic Avenue and installing a right hand turn lane and public sidewalk (collectively, the "Improvements") on a strip of property located on a portion of the School Property parking lot which borders Atlantic Avenue. In addition to installing the Improvements, City, at City's sole expense, shall be responsible for additional improvements on the School Property that include but are not limited to repaving and re-striping of the parking lot, landscaping, and fence relocation ("Additional Work") (the Improvements and the Additional Work shall collectively be referred to as the "Work"). Attached hereto and incorporated herein as Exhibit "B" are plans and specifications for the Work;