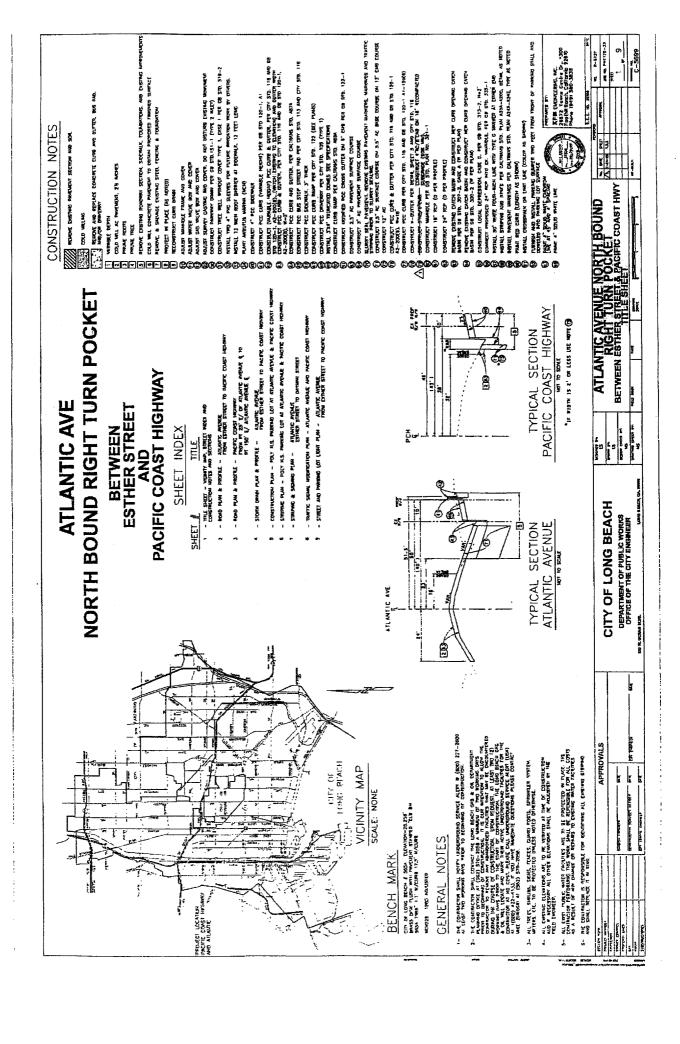

WHEREAS, City is widening a portion of Atlantic Avenue and installing a right hand turn lane and public sidewalk;

WHEREAS, City desires to enter upon the School Property for the purposes of, at City's sole expense, widening a portion of Atlantic Avenue and installing a right hand turn lane and public sidewalk (collectively, the "Improvements") on a strip of property located on a portion of the School Property parking lot which borders Atlantic Avenue. In addition to installing the Improvements, City, at City's sole expense, shall be responsible for additional improvements on the School Property that include but are not limited to repaving and re-striping of the parking lot, landscaping, and fence relocation ("Additional Work") (the Improvements and the Additional Work shall collectively be referred to as the "Work"). Attached hereto and incorporated herein as Exhibit "B" are plans and specifications for the Work;

# EXHIBIT "B" PLANS AND SPECIFICATIONS