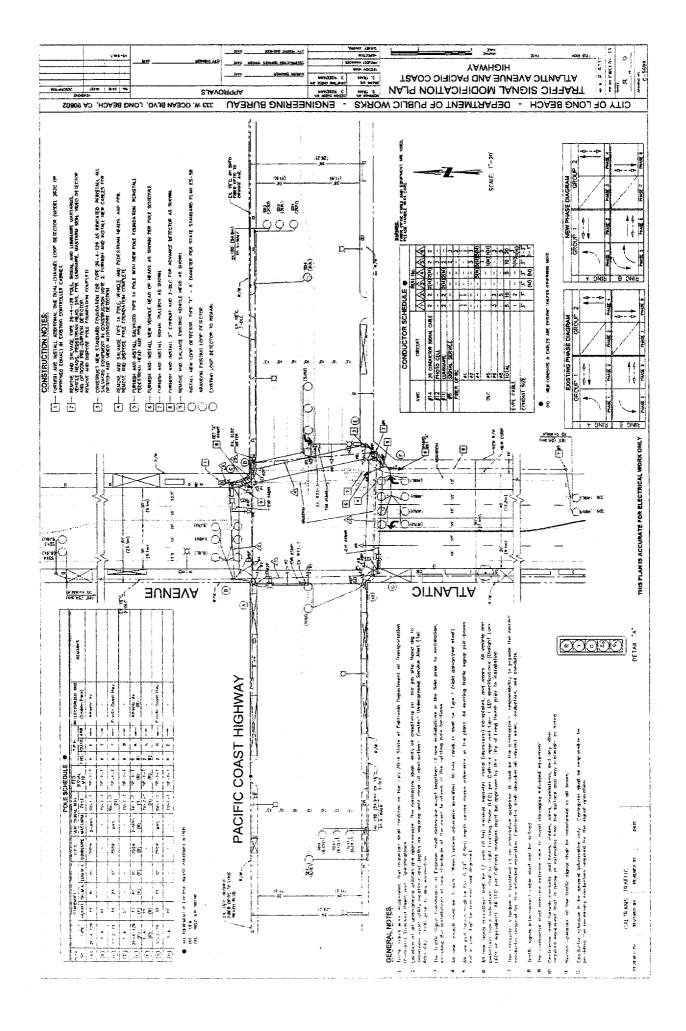

# EXHIBIT "B" PLANS AND SPECIFICATIONS

WHEREAS, City is widening a portion of Atlantic Avenue and installing a right hand turn lane and public sidewalk;

WHEREAS, City desires to enter upon the School Property for the purposes of, at City's sole expense, widening a portion of Atlantic Avenue and installing a right hand turn lane and public sidewalk (collectively, the "Improvements") on a strip of property located on a portion of the School Property parking lot which borders Atlantic Avenue. In addition to installing the Improvements, City, at City's sole expense, shall be responsible for additional improvements on the School Property that include but are not limited to repaving and re-striping of the parking lot, landscaping, and fence relocation ("Additional Work") (the Improvements and the Additional Work shall collectively be referred to as the "Work"). Attached hereto and incorporated herein as Exhibit "B" are plans and specifications for the Work;