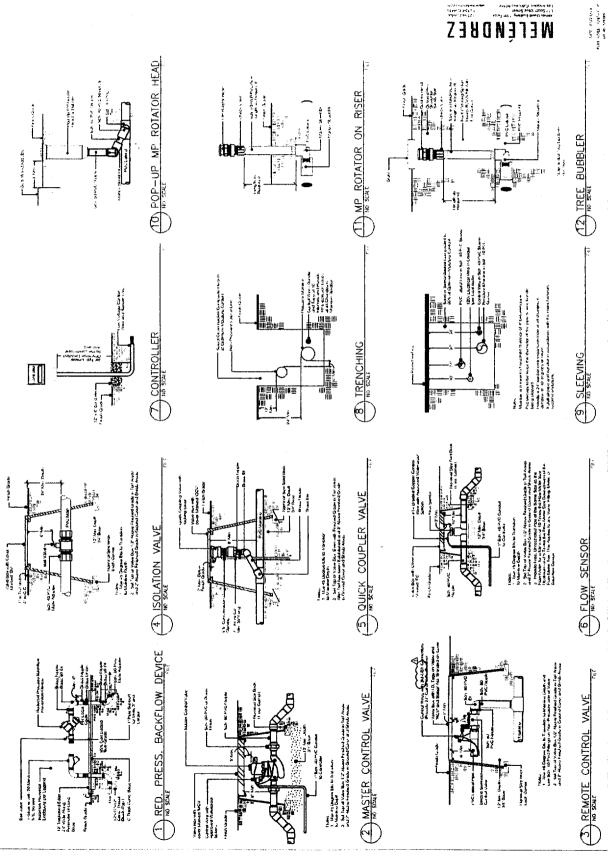

|





# MELÉNDREZ



YACIFIC COAST HIGHWAY
AND ATLANTIC AVENUE
PLANTING PLAN





MELÉNDREZ

Fair, all 20129 April 2014 1/87 - 11 Abril 2014 1/80

2469 7 77

PLANTING NOTES

COMPACING REVEN ALL UNITY PLACE AND MUST LOCATIONS OF THE PERSON AND THE PROPERTY OF CONTROLS WITH PLACE AND MUST OF CONTROLS WITH PLACE AND MUST OF CONTROLS FASTS. 2. II COMINCIA MORE SENDED SEE ON MAKES MED IN MEIL, EDRINGLIGH TO OWNER, ONT METHOREOUS REPRESENTATION THE SECURIOR. PROMINCE SECONDER SAND METHORS WE MANAGED AT 18 NEW THAT I SHAMEN. PATH METHON METEORS FOR EXISTING CONDITIONS NO. I PETITION PATH METHON CONTACT.

CONTRACTOR SHALL SHEAR FOR MICHIGAN, FROMDS, OR JULE CAMPATON, FROMDS, OR ONLY SHEAR SHEAR FOR SHALL SHEAR FOR SHALL SHEAR FOR SHALL SHEAR FOR SHEAR FOR SHEAR FOR SHEAR FOR SHEAR FOR SHALL SHEAR FOR SHEAR FOR SHEAR