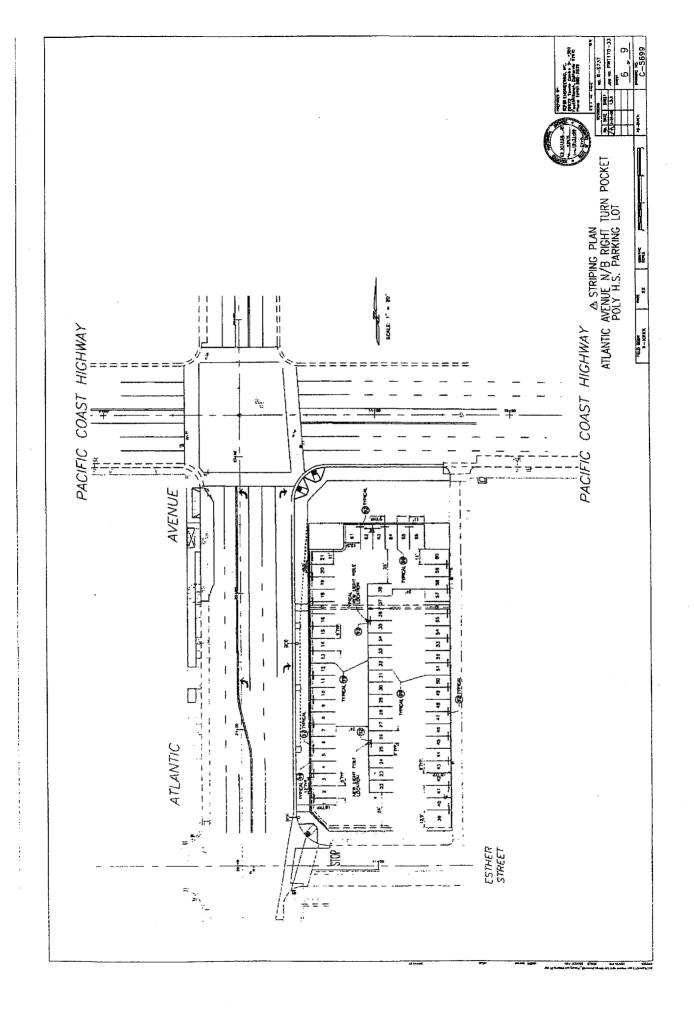

# EXHIBIT "B" PLANS AND SPECIFICATIONS

WHEREAS, City is widening a portion of Atlantic Avenue and installing a right hand turn lane and public sidewalk;

WHEREAS, City desires to enter upon the School Property for the purposes of, at City's sole expense, widening a portion of Atlantic Avenue and installing a right hand turn lane and public sidewalk (collectively, the "Improvements") on a strip of property located on a portion of the School Property parking lot which borders Atlantic Avenue. In addition to installing the Improvements, City, at City's sole expense, shall be responsible for additional improvements on the School Property that include but are not limited to repaving and re-striping of the parking lot, landscaping, and fence relocation ("Additional Work") (the Improvements and the Additional Work shall collectively be referred to as the "Work"). Attached hereto and incorporated herein as Exhibit "B" are plans and specifications for the Work;