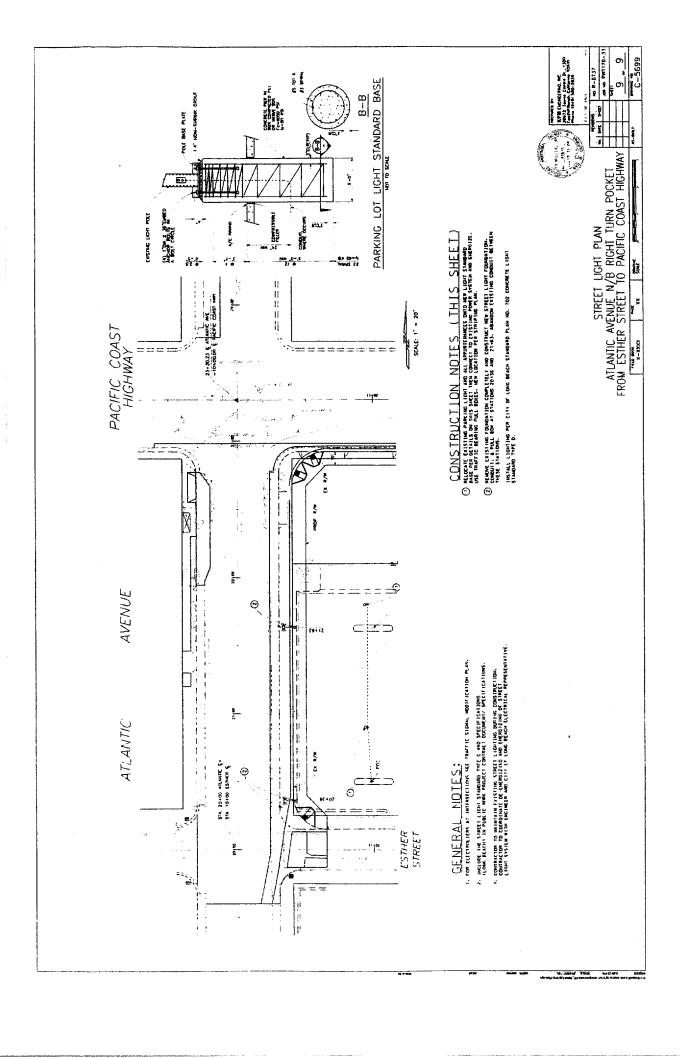

WHEREAS, City is widening a portion of Atlantic Avenue and installing a right hand turn lane and public sidewalk;

WHEREAS, City desires to enter upon the School Property for the purposes of, at City's sole expense, widening a portion of Atlantic Avenue and installing a right hand turn lane and public sidewalk (collectively, the "Improvements") on a strip of property located on a portion of the School Property parking lot which borders Atlantic Avenue. In addition to installing the Improvements, City, at City's sole expense, shall be responsible for additional improvements on the School Property that include but are not limited to repaving and re-striping of the parking lot, landscaping, and fence relocation ("Additional Work") (the Improvements and the Additional Work shall collectively be referred to as the "Work"). Attached hereto and incorporated herein as Exhibit "B" are plans and specifications for the Work;

# EXHIBIT "B" PLANS AND SPECIFICATIONS