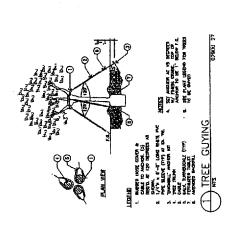

|                                                                              | ST. SOLDER<br>ST. SOLDER<br>ST. SOLDER<br>ST. SOLDER                                                   | EZE                                                                                         | TO DE OF CURB<br>TO DE TOP OF DECK PROSP<br>TOWN THEN | To or stress |

WELÉNDREZ

PANY FENCE DISTING CHAN LINK FENCE ) SCORE JOHT PER CVA. BENNSKRI JOHT PER CHA.

TRACT LOT NUMBERS:

". POLOGE AND PRESENT EXCEPT FOR THE FEBRUARY.
ACTHOR FOR STORMS.
I. POLOGE AND STORMS. DEMOLITION NOTES:

1 

KEYNOTE LEGEND

PACIFIC COAST HIGHWAY

ATLANTIC AVENUE















# MELÉNDREZ









GROUNDCOVER PLANTING REPORT TO REPORT REPORT





(5) LINEAR TREE ROOT BARRIER