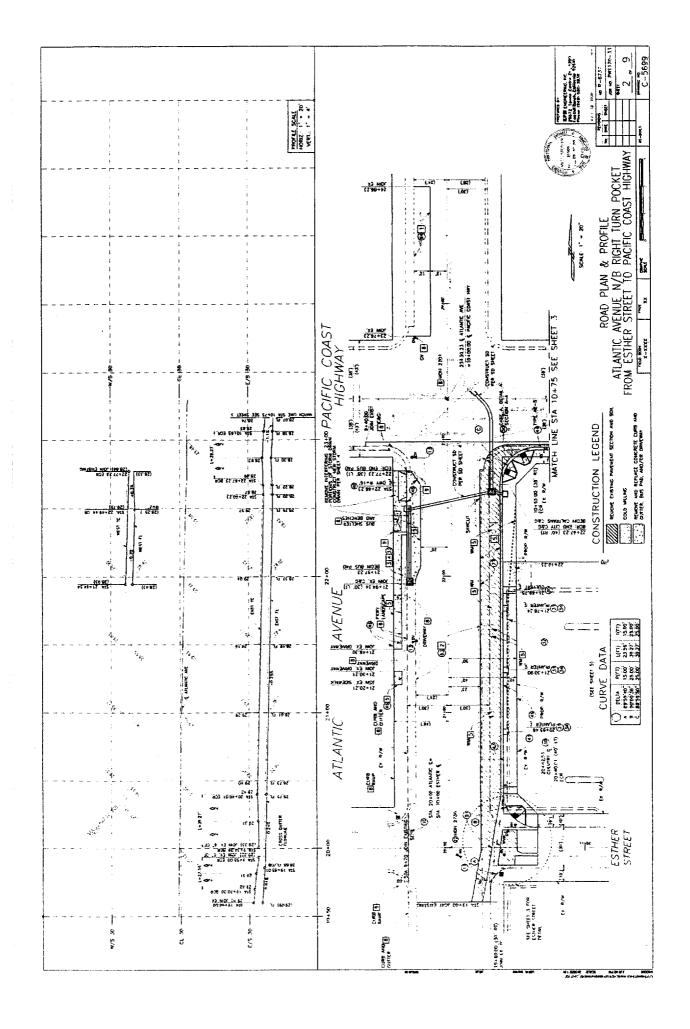

# EXHIBIT "B" PLANS AND SPECIFICATIONS

WHEREAS, City is widening a portion of Atlantic Avenue and installing a right hand turn lane and public sidewalk;

WHEREAS, City desires to enter upon the School Property for the purposes of, at City's sole expense, widening a portion of Atlantic Avenue and installing a right hand turn lane and public sidewalk (collectively, the "Improvements") on a strip of property located on a portion of the School Property parking lot which borders Atlantic Avenue. In addition to installing the Improvements, City, at City's sole expense, shall be responsible for additional improvements on the School Property that include but are not limited to repaving and re-striping of the parking lot, landscaping, and fence relocation ("Additional Work") (the Improvements and the Additional Work shall collectively be referred to as the "Work"). Attached hereto and incorporated herein as Exhibit "B" are plans and specifications for the Work;