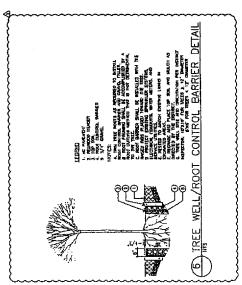

|                                                                              | ST. SOLDER<br>ST. SOLDER<br>ST. SOLDER<br>ST. SOLDER                                                   | EZE                                                                                         | TO DE OF CURB<br>TO DE TOP OF DECK PROSP<br>TOWN THEN | To or stress |

WELÉNDREZ

PANY FENCE DISTING CHAN LINK FENCE ) SCORE JOHT PER CVA. BENNSKRI JOHT PER CHA.

TRACT LOT NUMBERS:

". POLOGE AND PRESENT EXCEPT FOR THE FEBRUARY.
ACTHOR FOR STORMS.
I. POLOGE AND STORMS. DEMOLITION NOTES:

1 

KEYNOTE LEGEND

PACIFIC COAST HIGHWAY

ATLANTIC AVENUE















# MELÉNDREZ









GROUNDCOVER PLANTING REPORT TO REPORT REPORT





(5) LINEAR TREE ROOT BARRIER