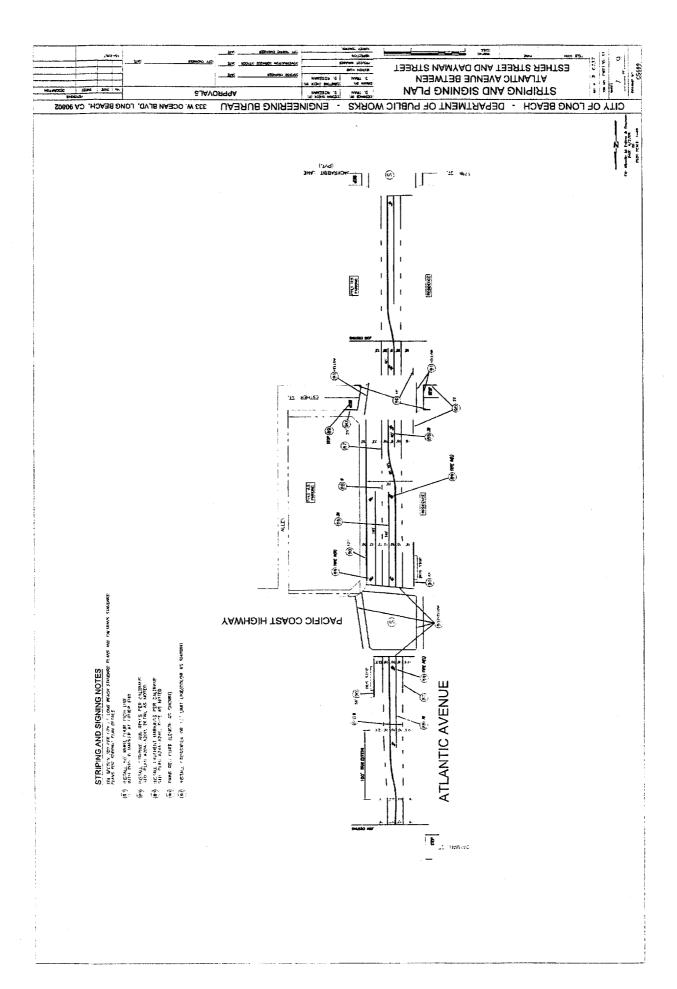

# EXHIBIT "B" PLANS AND SPECIFICATIONS

WHEREAS, City is widening a portion of Atlantic Avenue and installing a right hand turn lane and public sidewalk;

WHEREAS, City desires to enter upon the School Property for the purposes of, at City's sole expense, widening a portion of Atlantic Avenue and installing a right hand turn lane and public sidewalk (collectively, the "Improvements") on a strip of property located on a portion of the School Property parking lot which borders Atlantic Avenue. In addition to installing the Improvements, City, at City's sole expense, shall be responsible for additional improvements on the School Property that include but are not limited to repaving and re-striping of the parking lot, landscaping, and fence relocation ("Additional Work") (the Improvements and the Additional Work shall collectively be referred to as the "Work"). Attached hereto and incorporated herein as Exhibit "B" are plans and specifications for the Work;