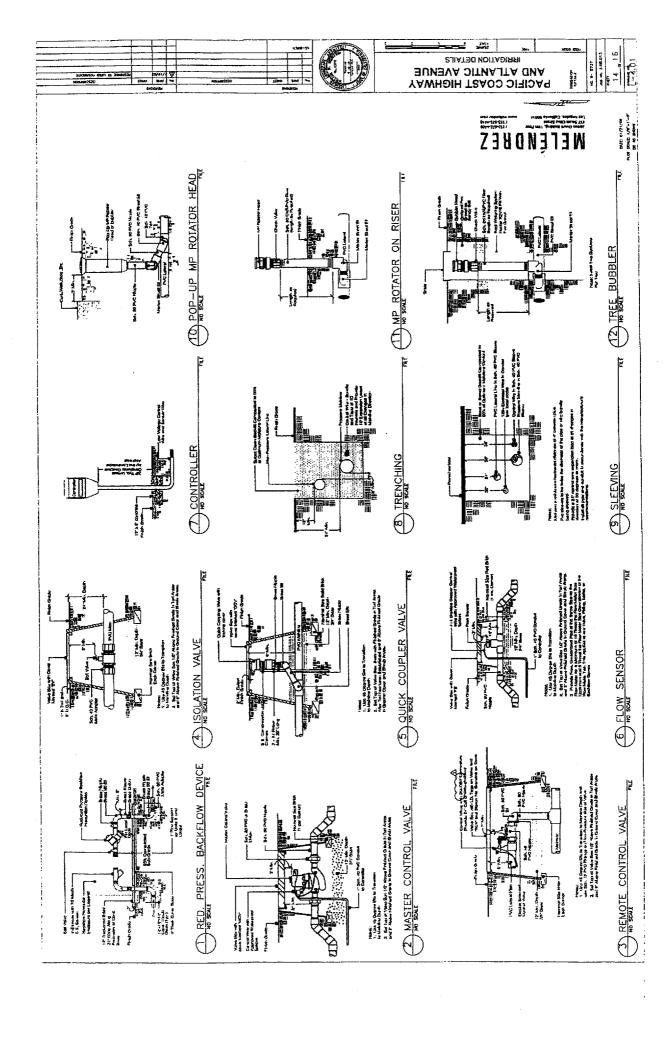

s |                                                                                                                                                                 |                                                                              | ST. SOLDER<br>ST. SOLDER<br>ST. SOLDER<br>ST. SOLDER                                                   | EZE                                                                                         | TO DE OF CURB<br>TO DE TOP OF DECK PROSP<br>TOWN THEN | To or stress |

WELÉNDREZ

PANY FENCE DISTING CHAN LINK FENCE ) SCORE JOHT PER CVA. BENNSKRI JOHT PER CHA.

TRACT LOT NUMBERS:

". POLOGE AND PRESENT EXCEPT FOR THE FEBRUARY.
ACTHOR FOR STORMS.
I. POLOGE AND STORMS. DEMOLITION NOTES:

1 

KEYNOTE LEGEND

PACIFIC COAST HIGHWAY

ATLANTIC AVENUE















# MELÉNDREZ









GROUNDCOVER PLANTING REPORT TO REPORT REPORT





(5) LINEAR TREE ROOT BARRIER