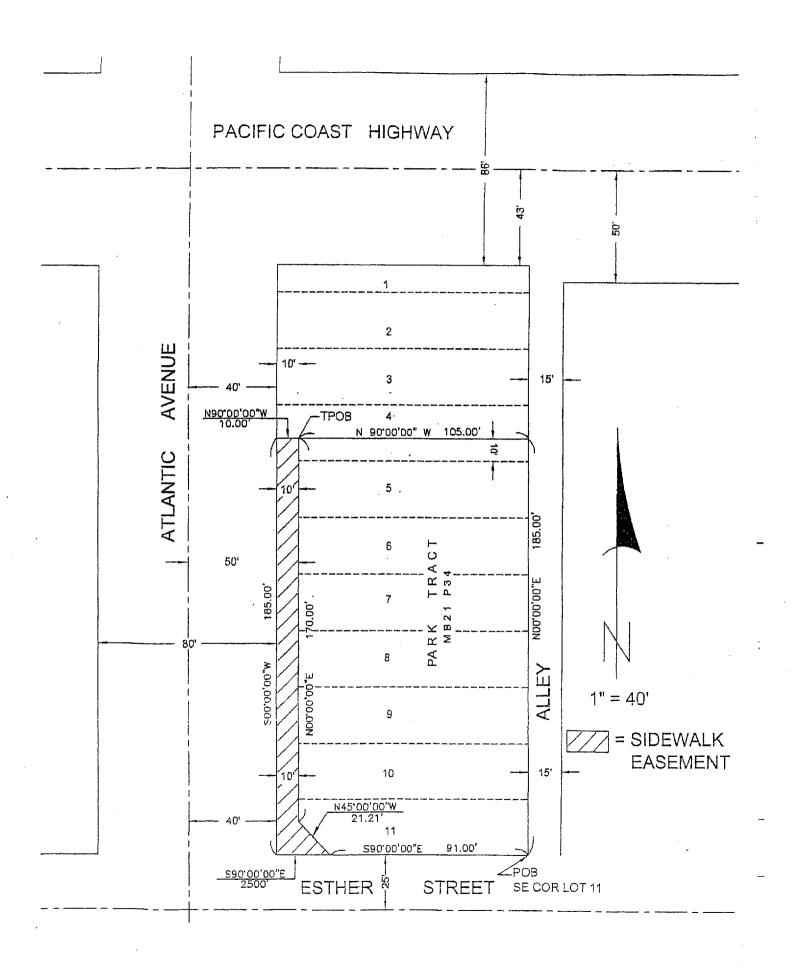

# MAP OF SCHOOL PROPERTY

Vicinity map of Long Beach Polytechnic High School – 1600 Atlantic Avenue, Long Beach, CA 90813

Aerial map of Long Beach Polytechnic H.S.

Aerial map of work area

# EXHIBIT "B" PLANS AND SPECIFICATIONS