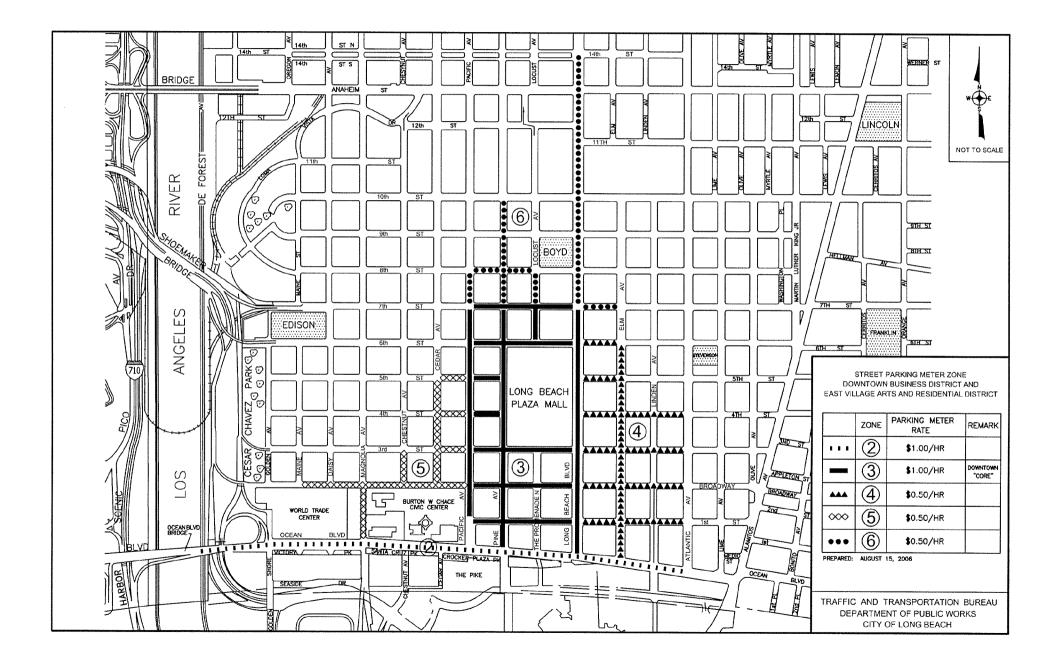

Robert E. Shannon City Attorney of Long Beach 333 West Ocean Boulevard Long Beach, California 90802-4664 Telephone (562) 570-2200

| 1        | Zone<br>Number | Area/Street                                                                                                                                                                                                                        |
|----------|----------------|------------------------------------------------------------------------------------------------------------------------------------------------------------------------------------------------------------------------------------|
| 2<br>3   | 3              | 1 <sup>st</sup> Street, Broadway, 3 <sup>rd</sup> Street, 4 <sup>th</sup> Street, 5 <sup>th</sup> Street, 6 <sup>th</sup> Street,<br>and 7 <sup>th</sup> Street between Pacific Avenue and Long Beach                              |
| 4        |                | Boulevard;                                                                                                                                                                                                                         |
| 5        |                | Pine Avenue, Locust Avenue, and Long Beach Boulevard<br>between Ocean Boulevard and 7 <sup>th</sup> Street.                                                                                                                        |
| 6        | 4              | 1 <sup>st</sup> Street, Broadway, 3 <sup>rd</sup> Street, and 4 <sup>th</sup> Street between Long                                                                                                                                  |
| 7        |                | Beach Boulevard and Atlantic Avenue;<br>5 <sup>th</sup> Street, 6 <sup>th</sup> Street, and 7 <sup>th</sup> Street between Long Beach                                                                                              |
| 8        |                | Boulevard and Elm Avenue;<br>Elm Avenue between Ocean Boulevard and 6 <sup>th</sup> Street; AND                                                                                                                                    |
| 9        |                | Linden Avenue between Ocean Boulevard and Broadway.                                                                                                                                                                                |
| 10       | 5              | Broadway between Maine Avenue and Pacific Avenue;                                                                                                                                                                                  |
| 11       |                | 3 <sup>rd</sup> Street, 4 <sup>th</sup> Street, and 5 <sup>th</sup> Street between Cedar Avenue and Pacific Avenue;                                                                                                                |
| 12       |                | Magnolia Avenue (west side only) between Ocean Boulevard<br>and Broadway;                                                                                                                                                          |
| 13       |                | Chestnut Avenue between Broadway and 3 <sup>rd</sup> Street; AND Cedar Avenue between Broadway and 5 <sup>th</sup> Street.                                                                                                         |
| 14       |                |                                                                                                                                                                                                                                    |
| 15       | 6              | Pacific Avenue and Locust Avenue between 7 <sup>th</sup> Street and 8 <sup>th</sup> Street;                                                                                                                                        |
| 16       |                | Pine Avenue between 7 <sup>th</sup> Street and 10 <sup>th</sup> Street;<br>Long Beach Boulevard between 7 <sup>th</sup> Street and 14 <sup>th</sup> Street;<br>7 <sup>th</sup> Street between Long Beach Boulevard and Elm Avenue; |
| 17<br>18 |                | AND<br>8 <sup>th</sup> Street between Pacific Avenue and Locust Avenue.                                                                                                                                                            |
| 19       | 7              | (reserved)                                                                                                                                                                                                                         |
| 20       | 8              | (reserved)                                                                                                                                                                                                                         |
| 21       | 9              | (reserved)                                                                                                                                                                                                                         |
| 22       | 10             | (reserved)                                                                                                                                                                                                                         |
| 23       | 11             | (reserved)                                                                                                                                                                                                                         |
| 24       | 12             | (reserved)                                                                                                                                                                                                                         |
| 25       | 13             | (reserved)<br>(reserved)                                                                                                                                                                                                           |
| 26       | • •            | (reserved)                                                                                                                                                                                                                         |
| 27       |                | (reserved)                                                                                                                                                                                                                         |
| 28       | 47             | (reserved)                                                                                                                                                                                                                         |
|          |                | 2                                                                                                                                                                                                                                  |

Robert E. Shannon City Attorney of Long Beach 333 West Ocean Boulevard Long Beach, California 90802-4664 Telephone (562) 570-2200

|          | _                                                                           |                                                                 |                                                                      |  |
|----------|-----------------------------------------------------------------------------|-----------------------------------------------------------------|----------------------------------------------------------------------|--|
| 1<br>2   |                                                                             | Zone<br>Number                                                  | Area/Street                                                          |  |
| 3        |                                                                             | 18                                                              | Pine Avenue between Seaside Way and Ocean Boulevard.                 |  |
| 4<br>5   |                                                                             | 19                                                              | Pine Avenue between Seaside Way and its southerly terminus.          |  |
| 5<br>6   |                                                                             | 20                                                              | Shoreline Drive between Linden Avenue and Aquarium Way.              |  |
| 7        |                                                                             | 21                                                              | Aquarium Way between Shoreline Drive and Seaside Way.                |  |
| 8<br>9   |                                                                             | 22                                                              | Cedar Avenue between Shoreline Drive and Seaside Way.                |  |
| 10       |                                                                             | 23                                                              | Bay Street between Cedar Avenue and Pine Avenue.                     |  |
| 11<br>12 |                                                                             | 24                                                              | The Paseo between Aquarium Way and Pine Avenue.                      |  |
| 12       |                                                                             | 25                                                              | Seaside Way between Linden Avenue and Golden Shore.                  |  |
| 14       |                                                                             | 26                                                              | (reserved)                                                           |  |
| 15<br>16 |                                                                             | 27                                                              | Palo Verde between Atherton Street and Anaheim Road.                 |  |
| 17       |                                                                             | 28                                                              | Anaheim Road between Palo Verde Avenue and Iroquois Avenue.          |  |
| 18<br>19 |                                                                             | 29                                                              | Lew Davis Drive between Faculty Drive and Clark Avenue.              |  |
| 20       |                                                                             | 30                                                              | Carson Street between Faculty Drive and Clark Avenue.                |  |
| 21<br>22 |                                                                             | 31                                                              | Ocean Boulevard between Termino Avenue and Bennett Avenue.           |  |
| 23<br>24 |                                                                             | 32                                                              | Olympic Plaza between Termino Avenue and Bennett Avenue.             |  |
| 25<br>26 |                                                                             | 33                                                              | Ocean Boulevard between Bay Shore Avenue and 55 <sup>th</sup> Place. |  |
| 27       |                                                                             | B. The rates of parking meters fees for the parking meter zones |                                                                      |  |
| 28       | described in this Section shall be set, from time to time, by resolution of |                                                                 |                                                                      |  |
|          |                                                                             |                                                                 |                                                                      |  |